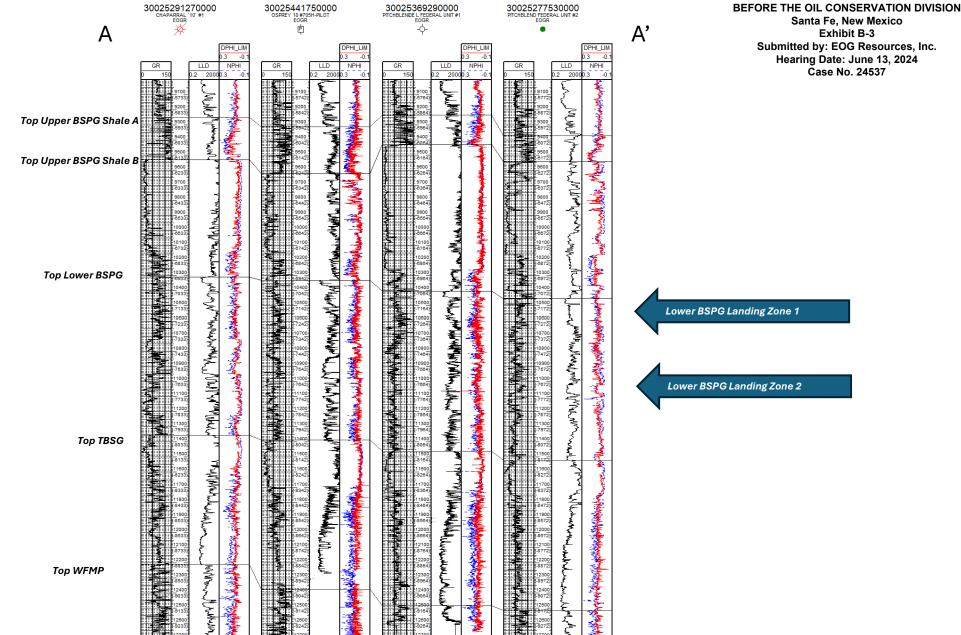

|                                   |                 |                                          |               |  |  |  |

Page 53 of 60



#### Received by OCD: 6/6/2024 1:03:35 PM



Released to Imaging: 6/6/2024 2:03:59 PM

#### STATE OF NEW MEXICO ENERGY, MINERALS AND NATURAL RESOURCES DEPARTMENT OIL CONSERVATION DIVISION

#### APPLICATION OF EOG RESOURCES, INC. FOR COMPULSORY POOLING, LEA COUNTY, NEW MEXICO.

#### CASE NO. 24537

#### SELF-AFFIRMED STATEMENT OF PAULA M. VANCE

1. I am attorney in fact and authorized representative of EOG Resources, Inc. ("EOG"), the Applicant herein. I have personal knowledge of the matter addressed herein and am competent to provide this self-affirmed statement.

2. The above-referenced application and notice of the hearing on this application was sent by certified mail to the locatable affected party on the date set forth in the letter attached hereto. *See* **EOG Exhibit C-1**.

3. The spreadsheet attached hereto contains the n