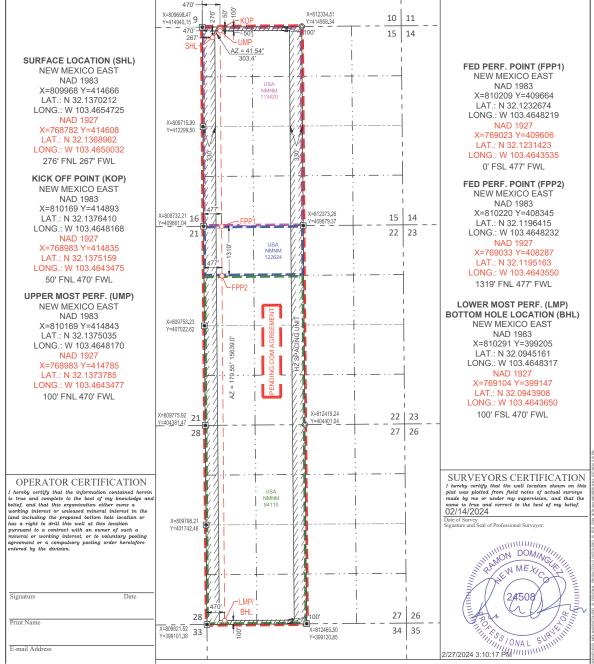

Form C-102

District Office

□ AMENDED REPORT

#### Santa Fe, New Mexico 87505 WELL LOCATION AND ACREAGE DEDICATION PLAT

1220 South St. Francis Dr.

|                 | PI Number<br>)25-5255( | <u>ר</u> | 1                 | Pool Code<br>51020  |                       | Pool Name<br>Red Hills Lower Bone Spring |               |                |        |  |  |
|-----------------|------------------------|----------|-------------------|---------------------|-----------------------|------------------------------------------|---------------|----------------|--------|--|--|
| Property Co     |                        |          |                   |                     | Property Name         |                                          |               | Well Num       | iber   |  |  |
|                 |                        |          |                   | PIS                 | STOLERO 15            | FED COM                                  |               | 30             | )1H    |  |  |
| OGRID N         | lo.                    |          |                   |                     | Operator Name         |                                          |               | Elevatio       | on     |  |  |
| 7377            | 7                      |          |                   | EC                  | G RESOUR              | CES, INC.                                |               | 33             | 333'   |  |  |
|                 | Surface Location       |          |                   |                     |                       |                                          |               |                |        |  |  |
| UL or lot no.   | Section                | Township | Range             | Lot Idn             | Feet from the         | North/South line                         | Feet from the | East/West line | County |  |  |
| D               | 15                     | 25-S     | 34-E              | -                   | 341'                  | NORTH                                    | 1190'         | WEST           | LEA    |  |  |
|                 |                        |          | Bottom Ho         | le Locatio          | on If Different       | From Surface                             |               |                |        |  |  |
| UL or lot no.   | Section                | Township | Range             | Lot Idn             | Feet from the         | North/South line                         | Feet from the | East/West line | County |  |  |
| N               | 27                     | 25-S     | 34-E              | -                   | 100'                  | SOUTH                                    | 2170'         | WEST           | LEA    |  |  |
| Dedicated Acres | Joint or I             | nfill    | Consolidated Code | ated Code Order No. |                       |                                          |               |                |        |  |  |
| 960.00          |                        |          |                   |                     | PENDING COM AGREEMENT |                                          |               |                |        |  |  |