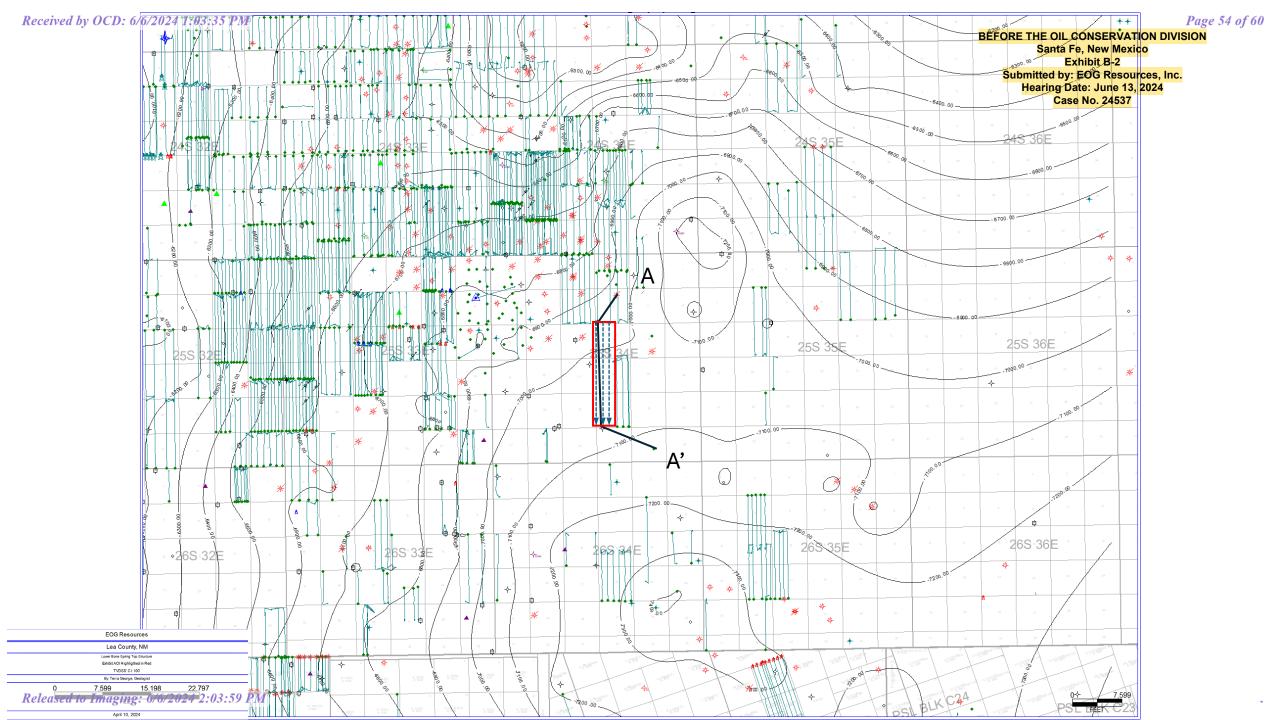

|                                   |                 |                                          |               |  |  |  |

Page 53 of 60



#### Received by OCD: 6/6/2024 1:03:35 PM



Released to Imaging: 6/6/2024 2:03:59 PM

#### STATE OF NEW MEXICO ENERGY, MINERALS AND NATURAL RESOURCES DEPARTMENT OIL CONSERVATION DIVISION

#### APPLICATION OF EOG RESOURCES, INC. FOR COMPULSORY POOLING, LEA COUNTY, NEW MEXICO.

#### CASE NO. 24537

#### SELF-AFFIRMED STATEMENT OF PAULA M. VANCE

1. I am attorney in fact and authorized representative of EOG Resources, Inc. ("EOG"), the Applicant herein. I have personal knowledge of the matter addressed herein and am competent to provide this self-affirmed statement.

2. The above-referenced application and notice of the hearing on this application was sent by certified mail to the locatable affected party on the date set forth in the letter attached hereto. *See* **EOG Exhibit C-1**.

3. T