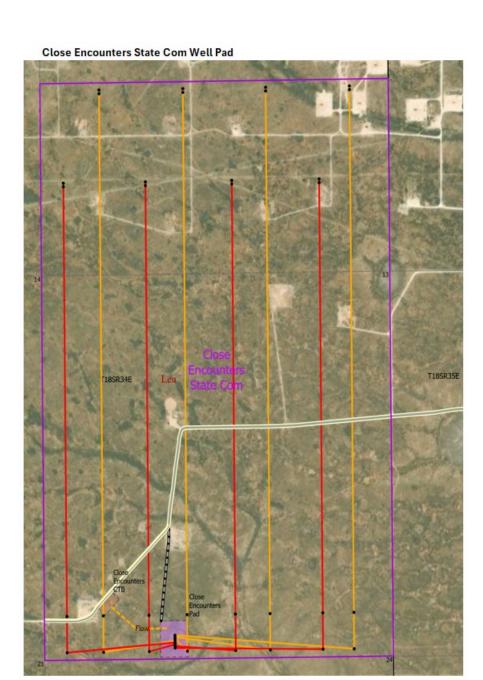

1st and 3rd Bone Spring formations from one well pad will reduce environmental, surface, and economic waste.

- 16. Lario seeks approval of a non-standard spacing unit to obtain flexibility regarding the placement of surface facilities and to consolidate those facilities as much as possible. Exhibit A-4 is a map showing the location of the proposed surface facilities for the wells, outlined in purple and brown. The map indicates a central tank battery located in the S/2. Without approval of a non-standard spacing unit, Lario would need multiple tank batteries or would have to seek commingling approval, which may not be granted. The ability to consolidate surface facilities reduces surface, environmental, and economic waste.
- 17. Exhibit A-5 is a map depicting the non-standard spacing unit in relation to a standard spacing unit. It also identifies the interest owners in the tracts surrounding the proposed unit, who were notified of Lario's application.
- 18. Approval of a non-standard spacing unit gives Lario the flexibility to optimally locate its proposed wells. Lario has determined that the optimal spacing between wells results in them being located within 330 feet of the internal quarter-quarter section lines. Applying for separate standard spacing units would require approval of unorthodox well locations, which may not be granted. Approval of a non-standard spacing unit ensures Lario can optimally locate its wells, preventing waste and protecting correlative rights.
  - 19. Lario has contracts in place for the takeaway of gas and water.
- 20. Exhibit A-6 includes a sample well proposal letter and AFEs sent to working interest owners in the wells. The estimated cost of the wells is fair, reasonable, and comparable to the cost of other wells of similar depth and length drilled in Lea County, NM.