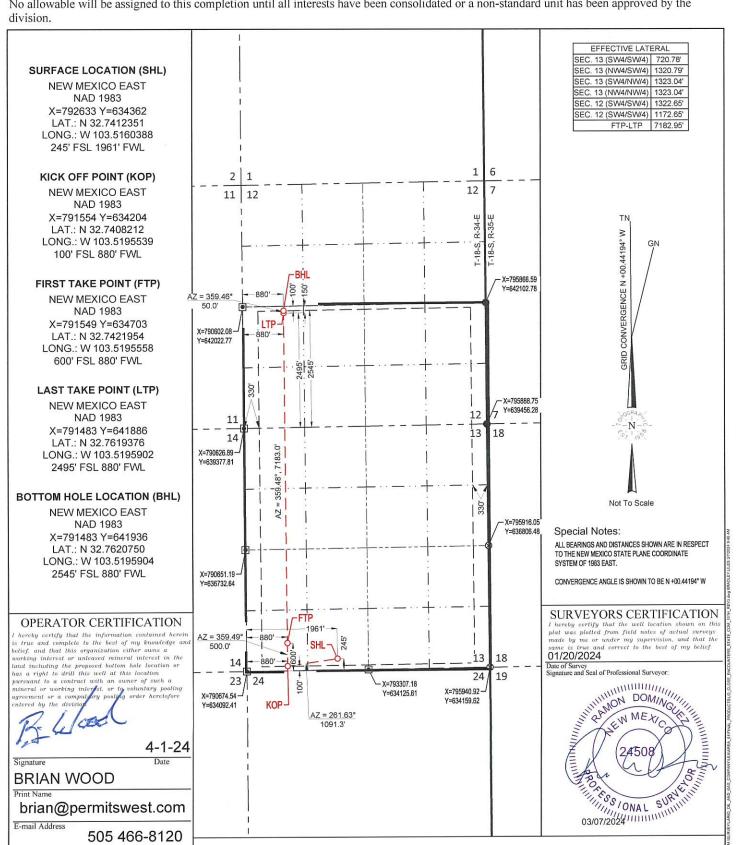

☐ AMENDED REPORT

WELL LOCATION AND ACREAGE DEDICATION PLAT

| No.             | WELL LOCATION AND ACKEAGE DEDICATION PLAT |          |                         |           |                   |                   |               |                |        |  |  |
|-----------------|-------------------------------------------|----------|-------------------------|-----------|-------------------|-------------------|---------------|----------------|--------|--|--|
|                 | PI Number                                 |          |                         | Pool Code |                   | NC-025            | Pool Name     |                |        |  |  |
| 3               | 0-025- 52                                 | 2808     |                         | 97930     |                   | G-06 S183518A;    | BONE SPRING   | 6              |        |  |  |
| Property Co     | ode                                       |          | •                       |           | Property Name     |                   |               | Well Nun       | nber   |  |  |
|                 |                                           |          | 10                      | 101H      |                   |                   |               |                |        |  |  |
| OGRID N         | o.                                        |          |                         |           | Operator Name     |                   |               | Elevatio       | on     |  |  |
| 13089           | )                                         |          |                         |           | LARIO OIL &       | GAS               |               | 39             | 77'    |  |  |
|                 | Surface Location                          |          |                         |           |                   |                   |               |                |        |  |  |
| UL or lot no.   | Section                                   | Township | Range                   | Lot Idn   | Feet from the     | North/South line  | Feet from the | East/West line | County |  |  |
| N               | 13                                        | 18-S     | 34-E                    | -         | 245'              | SOUTH             | 1961'         | WEST           | LEA    |  |  |
|                 |                                           |          | Bott                    | om Hole l | Location If Diffe | erent From Surfac | ce            |                |        |  |  |
| UL or lot no.   | Section                                   | Township | Range                   | Lot Idn   | Feet from the     | North/South line  | Feet from the | East/West line | County |  |  |
| L               | 12                                        | 18-S     | 34-E - 2545' SOUTH 880' |           |                   |                   |               |                | LEA    |  |  |
| Dedicated Acres | Joint or                                  | Infill   | Consolidated Coo        | de Orde   | r No.             |                   |               |                |        |  |  |
| 960.00          |                                           |          | С                       |           |                   |                   |               |                |        |  |  |

No allowable will be assigned to this completion until all interests have been consolidated or a non-standard unit has been approved by the division.

DISTRICT I DISTRICT II DISTRICT III DISTRICT IV 0 S. St. Francis Dr., Santa Fe, NM 87505 nnc: (505) 476-3460 Fax: (505) 476-3462