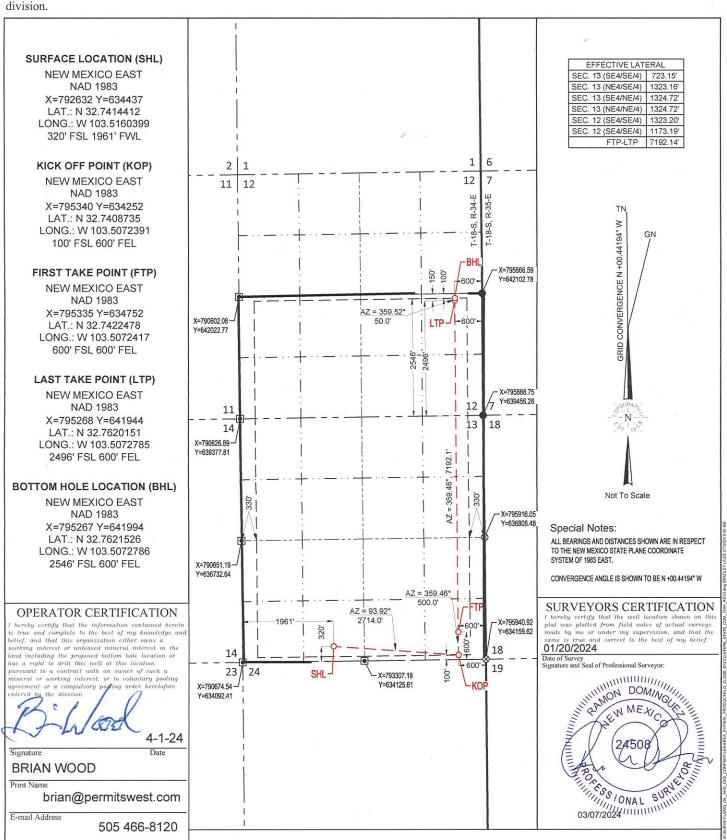

### WELL LOCATION AND ACREAGE DEDICATION PLAT

|                 | 10-025- 52 | 2811     |                 | 97930           |                  | NC-025<br>G-06 S183518A; | BONE SPRING   |                |        |  |  |
|-----------------|------------|----------|-----------------|-----------------|------------------|--------------------------|---------------|----------------|--------|--|--|
| Property C      | ode        |          |                 |                 | Property Name    |                          |               | Well Nur       | nber   |  |  |
|                 |            |          |                 | CLOSE           | ENCOUNTER:       | S STATE COM              |               | 10             | 104H   |  |  |
| OGRID N         | lo.        |          |                 |                 | Operator Name    | 16                       |               | Elevati        | on     |  |  |
| 1308            | 9          |          |                 |                 | LARIO OIL &      | GAS                      |               | 39             | 76'    |  |  |
|                 |            |          |                 |                 | Surface Locat    | ion                      |               | •              |        |  |  |
| UL or lot no.   | Section    | Township | Range           | Lot Idn         | Feet from the    | North/South line         | Feet from the | East/West line | County |  |  |
| N               | 13         | 18-S     | 34-E            | - 320' SOUTH 19 |                  | 1961'                    | WEST          | LEA            |        |  |  |
| -               |            |          | Bott            | om Hole         | Location If Diff | erent From Surfac        | ce            |                |        |  |  |
| UL or lot no.   | Section    | Township | Range           | Lot Idn         | Feet from the    | North/South line         | Feet from the | East/West line | County |  |  |
| I               | 12         | 18-S     | 34-E            | -               | 2546'            | SOUTH                    | 600'          | EAST           | LEA    |  |  |
| Dedicated Acres | Joint or   | Infill   | Consolidated Co | de Orde         | er No.           |                          |               |                |        |  |  |
| 960.00          |            |          | С               |                 |                  |                          |               |                |        |  |  |

No allowable will be assigned to this completion until all interests have been consolidated or a non-standard unit has been approved by the division.

DISTRICT I 1625 N. French Dr., Hobbs, NM 88240 Phone: (575) 393-6161 Fax: (575) 393-0720 DISTRICT II DISTRICT III 1000 Rio Brazos Rd., Aztec, NM 87410 Phone: (505) 334-6178 Fax: (505) 334-6170 DISTRICT IV 1220 S. St. Francis Dr., Santa Fe, NM 87505 Phone: (505) 476-3460 Fax: (505) 476-3462