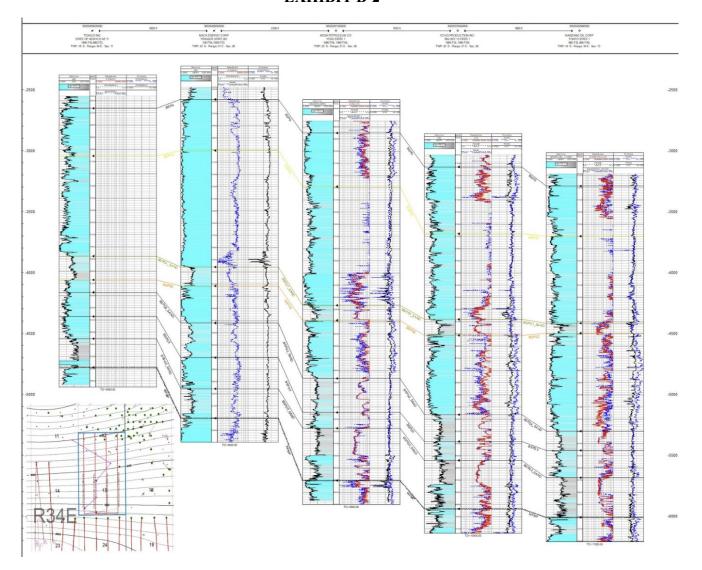

### **EXHIBIT INDEX**

| Checklist | Compulsory Pooling Application Checklist                                           |
|-----------|------------------------------------------------------------------------------------|
| Exhibit A | Self-Affirmed Statement of Landman                                                 |
| A-1       | Application & Proposed Notice of Hearing                                           |
| A-2       | C-102s                                                                             |
| A-3       | Depiction of Tracts, Tract Ownership, Applicable Lease Numbers                     |
| A-4       | Placement of proposed surface facilities                                           |
| A-5       | Map depicting the non-standard spacing unit in relation to a standard spacing unit |
| A-6       | Sample well proposal letter and AFEs sent to working interest owners               |
| A-7       | Summary of Chronology of Contact                                                   |
| Exhibit C | To be provided Monday, June 10th 2024                                              |
| Exhibit B | Self-Affirmed Statement of Geologist                                               |
| B-1       | Location Map of Proposed Horizontal Spacing Unit                                   |
| B-2a      | Subsea Structure Map for the Third Bone Springs Sand                               |
| B-2b      | Subsea Structure Map for the First Bone Springs Sand                               |
| B-3       | Gunbarrel Diagram                                                                  |
| B-4       | Type Log                                                                           |
| Exhibit D | Affirmation of Notice                                                              |
| D-1       | Notice of Application and Hearing                                                  |
| D-2       | Certified Mailings                                                                 |
| D-3       | Legal Notice posted in the Hobbs News Sun                                          |