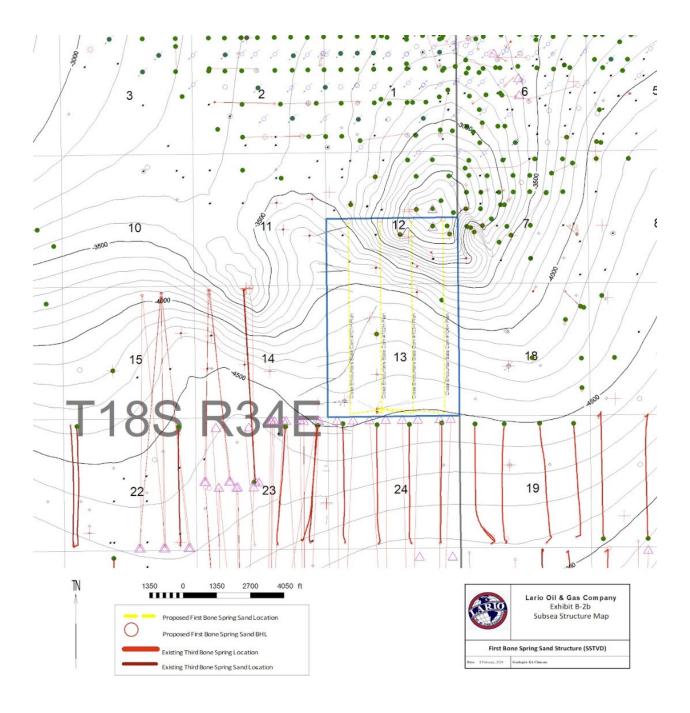

Page 4 of 131

| Completion Target (Formation, TVD and MD)                                                         | Bone Spring Formation<br>8000-feet TVD; 16403-feet TMD |
|---------------------------------------------------------------------------------------------------|--------------------------------------------------------|
| AFE Capex and Operating Costs                                                                     |                                                        |
| Drilling Supervision/Month \$                                                                     | 10,000                                                 |
| Production Supervision/Month \$                                                                   | 10,000                                                 |
| Justification for Supervision Costs                                                               | 1,000                                                  |
| Requested Risk Charge                                                                             | 200%                                                   |
| Notice of Hearing                                                                                 |                                                        |
| Proposed Notice of Hearing                                                                        | EXHIBIT D, D1                                          |
| Proof of Mailed Notice of Hearing (20 days before hearing)                                        | EXHIBIT D, D2                                          |
| Proof of Published Notice of Hearing (10 days before hearing)                                     | EXHIBIT D, D3                                          |
| Ownership Determination                                                                           |                                                        |
| Land Ownership Schematic of the Spacing Unit                                                      | EXHIBIT A-3                                            |
| Tract List (including lease numbers and owners)                                                   | EXHIBIT A-3                                            |
| Pooled Parties (including ownership type)                                                         | EXHIBIT A-5                                            |
| Unlocatable Parties to be Pooled Ownership Depth Severance (including percentage above &          | XTO Holdings, Inc.                                     |
| below)                                                                                            | N/A                                                    |
| Joinder                                                                                           |                                                        |
| Sample Copy of Proposal Letter                                                                    | EXHIBIT A-6                                            |
| List of Interest Owners (ie Exhibit A of JOA)                                                     | EXHIBIT A-3                                            |
| Chronology of Contact with Non-Joined Working Interests                                           | EXHIBIT A-7                                            |
| Overhead Rates In Proposal Letter                                                                 | EXHIBIT A-7                                            |
| Cost Estimate to Drill and Complete                                                               | EXHIBIT A-7                                            |
| Cost Estimate to Equip Well                                                                       | EXHIBIT A-7                                            |
| Cost Estimate for Production Facilities                                                           | EXHIBIT A-7                                            |
| Geology                                                                                           |                                                        |
| Summary (including special considerations)                                                        | EXHIBIT B                                              |
| Spacing Unit Schematic                                                                            | EXHIBIT B-1b                                           |
| Gunbarrel/Lateral Trajectory Schematic                                                            | EXHIBIT B-3                                            |
| Well Orientation (with rationale)                                                                 | EXHIBIT B-1b                                           |
| Target Formation                                                                                  | EXHIBIT B-2b                                           |
| HSU Cross Section                                                                                 | EXHIBIT B-2                                            |
| Depth Severance Discussion                                                                        | N/A                                                    |
| Forms, Figures and Tables                                                                         |                                                        |
| C-102                                                                                             | EXHIBIT A-2                                            |
| Tracts                                                                                            | EXHIBIT A-3                                            |
| Summary of Interests, Unit Recapitulation (Tracts)                                                | EXHIBIT A-3 & A-4                                      |
| General Location Map (including basin)                                                            | EXHIBIT B-1a                                           |
| Well Bore Location Map                                                                            | EXHIBIT B-1b                                           |
| Structure Contour Map - Subsea Depth                                                              | EXHIBIT B-2a                                           |
| Cross Section Location Map (including wells)                                                      | EXHIBIT B-1b                                           |
| Cross Section (including Landing Zone)  Additional Information                                    | EXHIBIT B-1b                                           |
| Special Provisions/Stipulations                                                                   | N/A                                                    |
| CERTIFICATION: I hereby certify that the information provid                                       | ed in this checklist is complete and accurate.         |
| Printed Name (Attorney or Party Representative):  Signed Name (Attorney or Party Representative): | Christopher W. Lawyer  Christopher W. Lawyer           |
| Date:                                                                                             | 6/10/2024                                              |

26. The attached exhibits were either prepared by me or under my supervision or were

compiled from company business records.

27. I understand this Self-Affirmed Statement will be used as written testimony in the