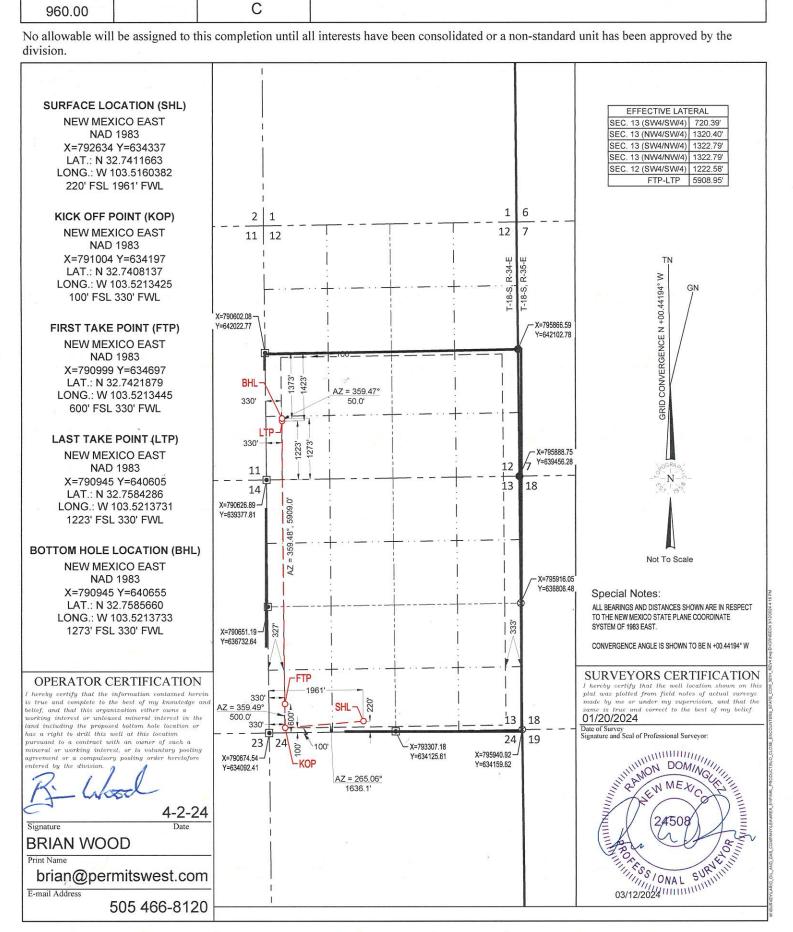

☐ AMENDED REPORT

WELL LOCATION AND ACREAGE DEDICATION PLAT

| No.             | WELL LOCATION AND ACKEAGE DEDICATION PLAT |          |                         |           |                   |                   |               |                |        |  |  |
|-----------------|-------------------------------------------|----------|-------------------------|-----------|-------------------|-------------------|---------------|----------------|--------|--|--|
|                 | PI Number                                 |          |                         | Pool Code |                   | NC-025            | Pool Name     |                |        |  |  |
| 3               | 0-025- 52                                 | 2808     |                         | 97930     |                   | G-06 S183518A;    | BONE SPRING   | 6              |        |  |  |
| Property Co     | ode                                       |          | •                       |           | Property Name     |                   |               | Well Nun       | nber   |  |  |
|                 |                                           |          | 10                      | 101H      |                   |                   |               |                |        |  |  |
| OGRID N         | o.                                        |          |                         |           | Operator Name     |                   |               | Elevatio       | on     |  |  |
| 13089           | )                                         |          |                         |           | LARIO OIL &       | GAS               |               | 39             | 77'    |  |  |
|                 | Surface Location                          |          |                         |           |                   |                   |               |                |        |  |  |
| UL or lot no.   | Section                                   | Township | Range                   | Lot Idn   | Feet from the     | North/South line  | Feet from the | East/West line | County |  |  |
| N               | 13                                        | 18-S     | 34-E                    | -         | 245'              | SOUTH             | 1961'         | WEST           | LEA    |  |  |
|                 |                                           |          | Bott                    | om Hole l | Location If Diffe | erent From Surfac | ce            |                |        |  |  |
| UL or lot no.   | Section                                   | Township | Range                   | Lot Idn   | Feet from the     | North/South line  | Feet from the | East/West line | County |  |  |
| L               | 12                                        | 18-S     | 34-E - 2545' SOUTH 880' |           |                   |                   |               |                | LEA    |  |  |
| Dedicated Acres | Joint or                                  | Infill   | Consolidated Coo        | de Orde   | r No.             |                   |               |                |        |  |  |
| 960.00          |                                           |          | С                       |           |                   |                   |               |                |        |  |  |