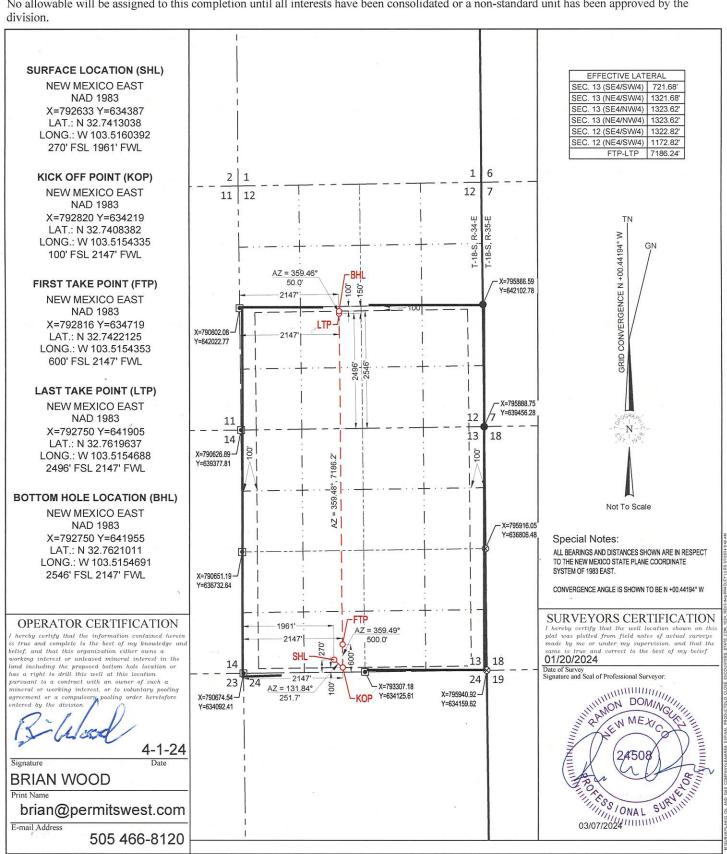

☐ AMENDED REPORT

WELL LOCATION AND ACREAGE DEDICATION PLAT

|                 | API Number<br>80-025- 52 | 2809     |                                | Pool Code<br>97930                       | WC-<br>G-06       | 025<br>S S183518A; | Pool Name<br>BONE SPRING |                |                     |  |
|-----------------|--------------------------|----------|--------------------------------|------------------------------------------|-------------------|--------------------|--------------------------|----------------|---------------------|--|
| Property C      | ode                      |          |                                | Property Name CLOSE ENCOUNTERS STATE COM |                   |                    |                          |                | Well Number<br>102H |  |
| 0GRID N<br>1308 |                          |          | Operator Name  LARIO OIL & GAS |                                          |                   |                    |                          |                | Elevation<br>3977'  |  |
|                 |                          |          |                                |                                          | Surface Locat     | ion                |                          | •              |                     |  |
| UL or lot no.   | Section                  | Township | Range                          | Lot Idn                                  | Feet from the     | North/South line   | Feet from the            | East/West line | County              |  |
| N               | 13                       | 18-S     | 34-E                           | 34-E - 270' SOUTH 1961'                  |                   |                    |                          | WEST           | LEA                 |  |
|                 |                          |          | Botto                          | om Hole                                  | Location If Diffe | erent From Surfa   | ace                      |                |                     |  |
| UL or lot no.   | Section                  | Township | Range                          | Lot Idn                                  | Feet from the     | North/South line   | Feet from the            | East/West line | County              |  |
| K               | 12                       | 18-S     | 34-E                           | -                                        | 2546'             | SOUTH              | 2147'                    | WEST           | LEA                 |  |
| Dedicated Acres | Joint or                 | Infill   | Consolidated Cod               | e Orde                                   | er No.            |                    |                          | a*1            |                     |  |

No allowable will be assigned to this completion until all interests have been consolidated or a non-standard unit has been approved by the

DISTRICT I DISTRICT II DISTRICT III DISTRICT IV
1220 S. St. Francis Dr., Santa Fe, NM 875
Phone: (505) 476-3460 Fax: (505) 476-34