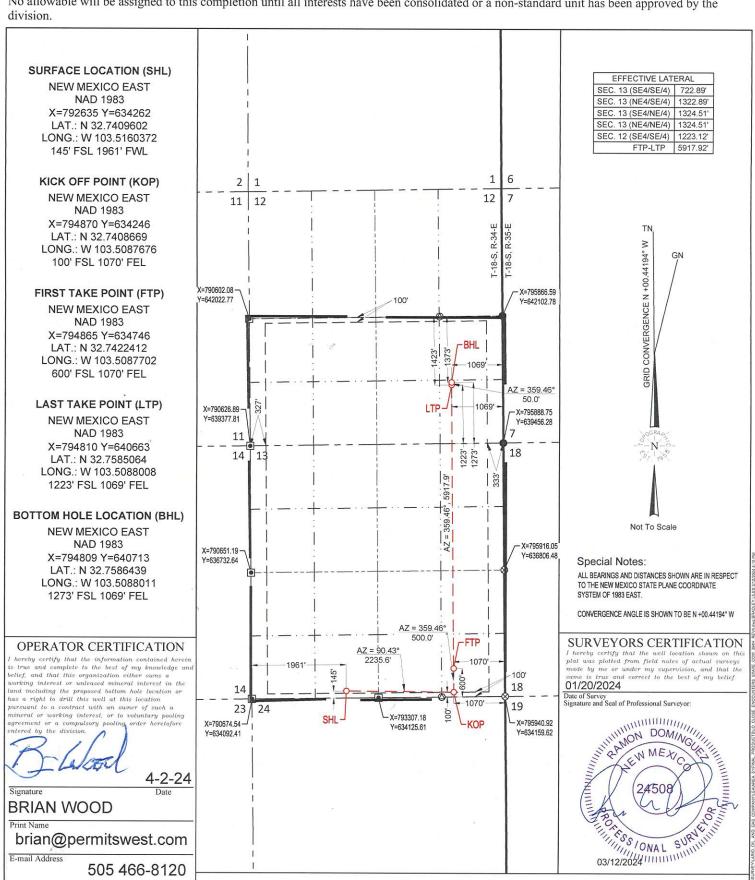

### WELL LOCATION AND ACREAGE DEDICATION PLAT

|                 | 10-025- 52 | 2811     |                 | 97930           |                  | NC-025<br>G-06 S183518A; | BONE SPRING   |                |        |  |  |
|-----------------|------------|----------|-----------------|-----------------|------------------|--------------------------|---------------|----------------|--------|--|--|
| Property C      | ode        |          |                 |                 | Property Name    |                          |               | Well Nur       | nber   |  |  |
|                 |            |          |                 | CLOSE           | ENCOUNTER:       | S STATE COM              |               | 10             | 104H   |  |  |
| OGRID N         | lo.        |          |                 |                 | Operator Name    | 16                       |               | Elevati        | on     |  |  |
| 1308            | 9          |          |                 |                 | LARIO OIL &      | GAS                      |               | 39             | 76'    |  |  |
|                 |            |          |                 |                 | Surface Locat    | ion                      |               | •              |        |  |  |
| UL or lot no.   | Section    | Township | Range           | Lot Idn         | Feet from the    | North/South line         | Feet from the | East/West line | County |  |  |
| N               | 13         | 18-S     | 34-E            | - 320' SOUTH 19 |                  | 1961'                    | WEST          | LEA            |        |  |  |
| -               |            |          | Bott            | om Hole         | Location If Diff | erent From Surfac        | ce            |                |        |  |  |
| UL or lot no.   | Section    | Township | Range           | Lot Idn         | Feet from the    | North/South line         | Feet from the | East/West line | County |  |  |
| I               | 12         | 18-S     | 34-E            | -               | 2546'            | SOUTH                    | 600'          | EAST           | LEA    |  |  |
| Dedicated Acres | Joint or   | Infill   | Consolidated Co | de Orde         | er No.           |                          |               |                |        |  |  |
| 960.00          |            |          | С               |                 |                  |                          |               |                |        |  |  |