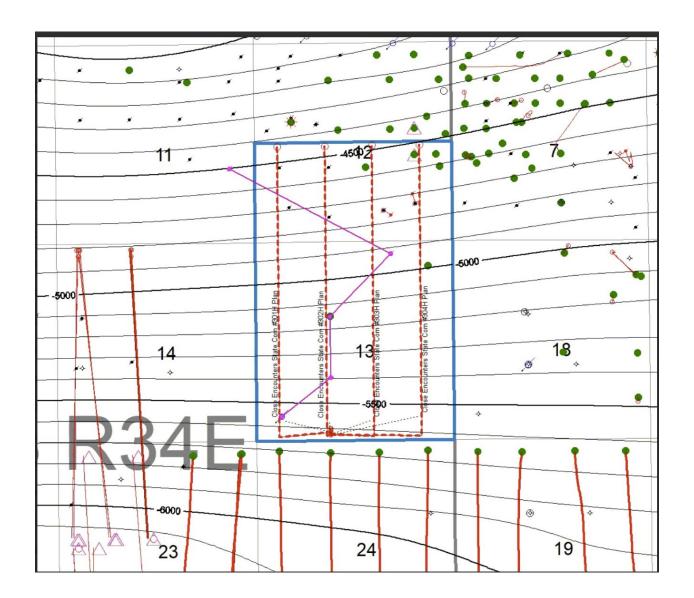

1st and 3rd Bone Spring formations from one well pad will reduce environmental, surface, and economic waste.

- 16. Lario seeks approval of a non-standard spacing unit to obtain flexibility regarding the placement of surface facilities and to consolidate those facilities as much as possible. Exhibit A-4 is a map showing the location of the proposed surface facilities for the wells, outlined in purple and brown. The map indicates a central tank battery located in the S/2. Without approval of a non-standard spacing unit, Lario would need multiple tank batteries or would have to seek commingling approval, which may not be granted. The ability to consolidate surface facilities reduces surface, environmental, and economic waste.
- 17. Exhibit A-5 is a map depicting the non-standard spacing unit in relation to a standard spacing unit. It also identifies the interest owners in the tracts surrounding the proposed unit, who were notified of Lario's application.
- 18. Approval of a non-standard spacing unit gives Lario the flexibility to optimally locate its proposed wells. Lario has determined that the optimal spacing between wells results in them being located within 330 feet of the internal quarter-quarter section lines. Applying for separate standard spacing units would require approval of unorthodox well locations, which may not be granted. Approval of a non-standard spacing unit ensures Lario can optimally locate its wells, preventing waste and protecting correlative rights.
  - 19. Lario has contracts in place for the takeaway of gas and water.
- 20. Exhibit A-6 includes a sample well proposal letter and AFEs sent to working interest owners in the wells. The estimated cost of the wells is fair, reasonable, and comparable to the cost of other wells of similar depth and length drilled in Lea County, NM.

26. The attached exhibits were either prepared by me or under my supervision or were

compiled from company business records.

27. I understand this Self-Affirmed Statement will be used as written testimony in the