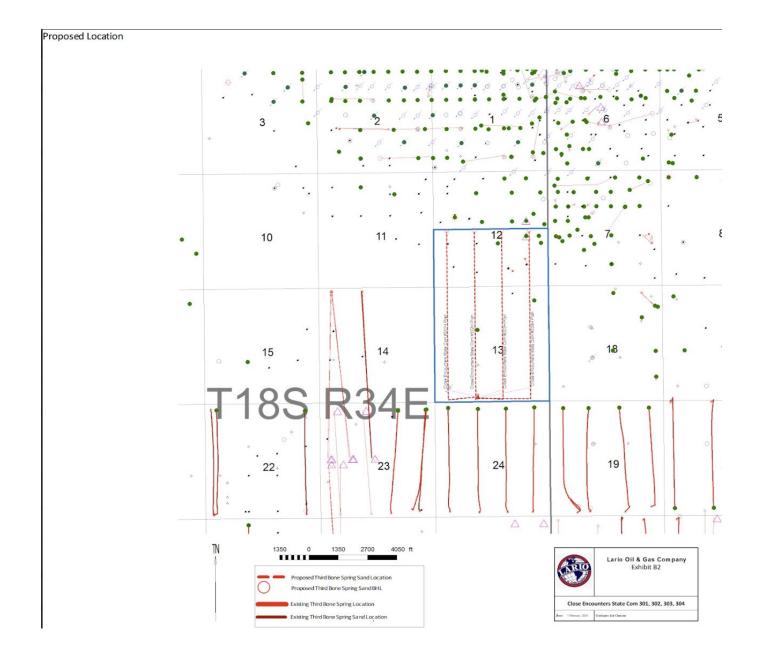

- 4. I have been directly involved in the development of the horizontal spacing units that are the subject of Lario's applications.
  - 5. A copy of Lario's application and proposed notice is attached as Exhibit A-1.
- 6. Lario seeks an order: (1) establishing a 960-acre, more or less, non-standard horizontal spacing unit comprised of the S/2 of Section 12 and all of Section 13 of Township 18 South, Range 34 East, Lea County, New Mexico ("Unit"); and (2) pooling all uncommitted interests in the Bone Spring formation underlying the Unit. The Unit will be dedicated to the following wells ("Wells"):
  - -Close Encounters State Com 101H (API 30-025-52808), to be drilled from a surface hole location in the SE/4 SW/4 (Unit N) of Section 13, Township 18 South, Range 34 East, to bottom hole locations in the NW/4 SW/4 (Unit L) of Section 12, Township 18 South, Range 34 East;
  - -Close Encounters State Com 102H (API 30-025-52809), to be drilled from a surface hole location in the SE/4 SW/4 (Unit N) of Section 13, Township 18 South, Range 34 East, to bottom hole locations in the NE/4 SW/4 (Unit K) of Section 12, Township 18 South, Range 34 East
  - -Close Encounters State Com 103H (API 30-025-52810), to be drilled from a surface hole location in the SE/4 SW/4 (Unit N) of Section 13, Township 18 South, Range 34 East, to bottom hole locations in the NW/4 SE/4 (Unit J) of Section 12, Township 18 South, Range 34 East;
  - -Close Encounters State Com 104H (API 30-025-52811), to be drilled from a surface hole location in the SE/4 SW/4 (Unit N) of Section 13, Township 18 South, Range 34 East, to bottom hole locations in the NE/4 SE/4 (Unit I) of Section 12, Township 18

South, Range 34 East;

- -Close Encounters State Com 301H (API 30-025-52945), to be drilled from a surface hole location in the SE/4 SW/4 (Unit N) of Section 13, Township 18 South, Range 34 East, to bottom hole locations in the SW/4 SW/4 (Unit M) of Section 12, Township 18 South, Range 34 East;
- -Close Encounters State Com 302H (API 30-025-52946), to be drilled from a surface hole location in the SE/4 SW/4 (Unit N) of Section 13, Township 18 South, Range 34 East, to bottom hole locations in the SE/4 SW/4 (Unit N) of Section 12, Township 18 South, Range 34 East;
- -Close Encounters State Com 303H (API 30-025-52947), to be drilled from a surface hole location in the SE/4 SW/4 (Unit N) of Section 13, Township 18 South, Range 34 East, to bottom hole locations in the SW/4 SE/4 (Unit O) of Section 12, Township 18 South, Range 34 East; and
- -Close Encounters State Com 304H (API 30-025-52948), to be drilled from a surface hole location in the SE/4 SW/4 (Unit N) of Section 13, Township 18 South, Range 34 East, to bottom hole locations in the SE/4 SE/4 (Unit P) of Section 12, Township 18 South, Range 34 East.
- 7. The proposed wells will be completed from south to north, with intervals completed according to standard practices.
- 8. The wells are located in the WC-025 G-06 S183518A; Bone Spring; Pool (Code 97930). Regarding well setback requirements, this pool adheres to the statewide horizontal well rules outlined in NMAC 19.15.16.15. Spacing in this pool is based on quarter-quarter sections, and the unit is constructed accordingly.

- 1. Applicant (OGRID No. 13089) is a working interest owner in the Unit and has the right to drill and operate a well thereon.
  - 2. Applicant seeks to dedicate the Unit to the following proposed wells ("Wells"):
  - a. Close Encounters State Com 101H (API 30-025-52808), to be drilled from a surface hole location in the SW/4 SE/4 (Unit O) of Section 13, Township 18 South, Range 34 East, to bottom hole locations in the NW/4 SW/4 (Unit L) of Section 12, Township 18 South, Range 34 East;
  - b. Close Encounters State Com 102H (API 30-025-52809), to be drilled from a surface hole location in the SW/4 SE/4 (Unit O) of Section 13, Township 18 South, Range 34 East, to bottom hole locations in the NE/4 SW/4 (Unit K) of Section 12, Township 18 South, Range 34 East;

- c. Close Encounters State Com 103H (API 30-025-52810), to be drilled from a surface hole location in the SW/4 SE/4 (Unit O) of Section 13, Township 18 South, Range 34 East, to bottom hole locations in the NW/4 SE/4 (Unit J) of Section 12, Township 18 South, Range 34 East;
- d. Close Encounters State Com 104H (API 30-025-52811), to be drilled from a surface hole location in the SW/4 SE/4 (Unit O) of Section 13, Township 18 South, Range 34 East, to bottom hole locations in the NE/4 SE/4 (Unit I) of Section 12, Township 18 South, Range 34 East;
- e. Close Encounters State Com 301H, to be drilled from a surface hole location in the SE/4 SW/4 (Unit O) of Section 13, Township 18 South, Range 34 East, to bottom hole locations in the SW/4 SW/4 (Unit M) of Section 12, Township 18 South, Range 34 East;
- f. Close Encounters State Com 302H, to be drilled from a surface hole location in the SE/4 SW/4 (Unit O) of Section 13, Township 18 South, Range 34 East, to bottom hole locations in the SE/4 SW/4 (Unit N) of Section 12, Township 18 South, Range 34 East;
- g. Close Encounters State Com 303H, to be drilled from a surface hole location in the SW/4 SE/4 (Unit O) of Section 13, Township 18 South, Range 34 East, to bottom hole locations in the SW/4 SE/4 (Unit O) of Section 12, Township 18 South, Range 34 East; and
- h. Close Encounters State Com 304H, to be drilled from a surface hole location in the SW/4 SE/4 (Unit O) of Section 13, Township 18 South, Range 34 East, to bottom hole locations in the SE/4 SE/4 (Unit P) of Section 12, Township 18 South, Range 34 East.
- 3. The wells will be drilled to a depth sufficient to test the Bone Spring formation. The wells will be horizontally drilled, and, if the non-standard unit application is