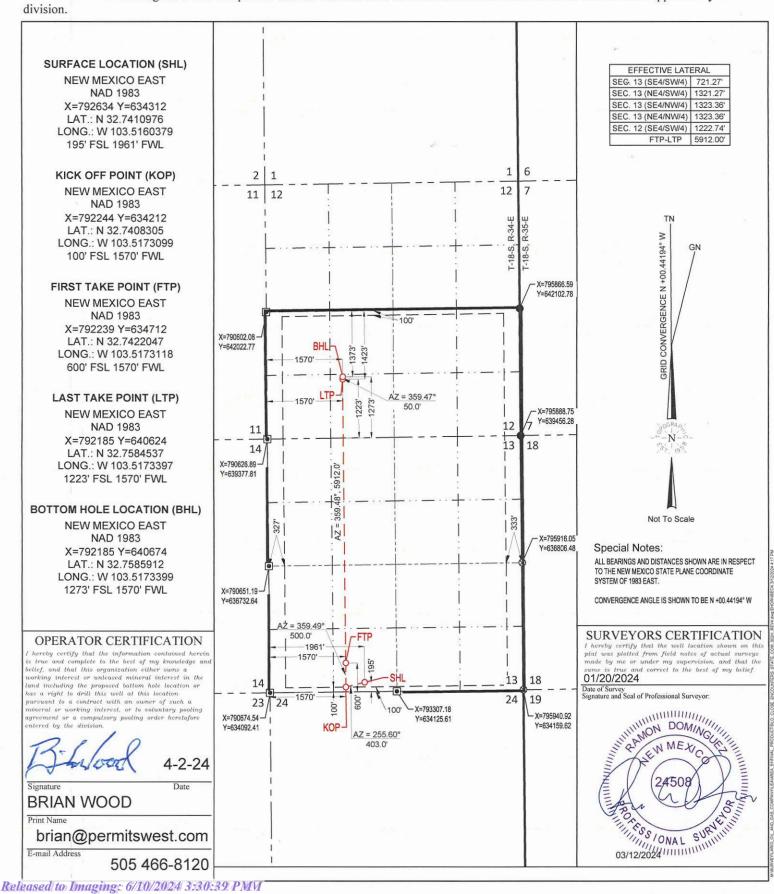

☐ AMENDED REPORT

WELL LOCATION AND ACREAGE DEDICATION PLAT

|                 | API Number<br>80-025- 52 | 2809     |                                | Pool Code<br>97930                       | WC-<br>G-06       | 025<br>S S183518A; | Pool Name<br>BONE SPRING |                |                     |  |
|-----------------|--------------------------|----------|--------------------------------|------------------------------------------|-------------------|--------------------|--------------------------|----------------|---------------------|--|
| Property C      | ode                      |          |                                | Property Name CLOSE ENCOUNTERS STATE COM |                   |                    |                          |                | Well Number<br>102H |  |
| 0GRID N<br>1308 |                          |          | Operator Name  LARIO OIL & GAS |                                          |                   |                    |                          |                | Elevation<br>3977'  |  |
|                 |                          |          |                                |                                          | Surface Locat     | ion                |                          | •              |                     |  |
| UL or lot no.   | Section                  | Township | Range                          | Lot Idn                                  | Feet from the     | North/South line   | Feet from the            | East/West line | County              |  |
| N               | 13                       | 18-S     | 34-E                           | 34-E - 270' SOUTH 1961'                  |                   |                    |                          | WEST           | LEA                 |  |
|                 |                          |          | Botto                          | om Hole                                  | Location If Diffe | erent From Surfa   | ace                      |                |                     |  |
| UL or lot no.   | Section                  | Township | Range                          | Lot Idn                                  | Feet from the     | North/South line   | Feet from the            | East/West line | County              |  |
| K               | 12                       | 18-S     | 34-E                           | -                                        | 2546'             | SOUTH              | 2147'                    | WEST           | LEA                 |  |
| Dedicated Acres | Joint or                 | Infill   | Consolidated Cod               | e Orde                                   | er No.            |                    |                          | a*1            |                     |  |