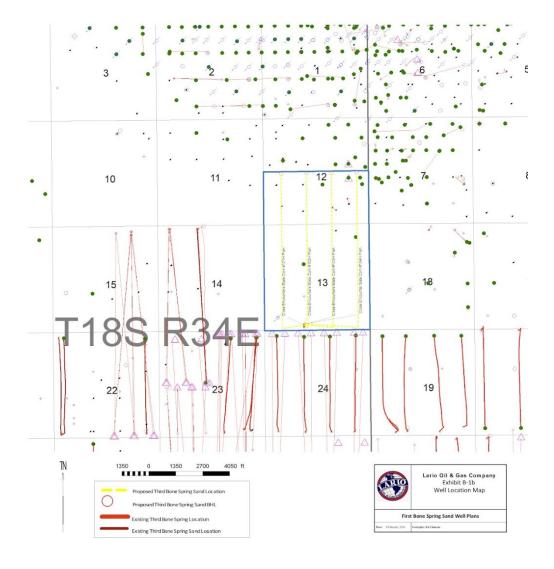

### **EXHIBIT INDEX**

| Checklist | Compulsory Pooling Application Checklist                                           |
|-----------|------------------------------------------------------------------------------------|
| Exhibit A | Self-Affirmed Statement of Landman                                                 |
| A-1       | Application & Proposed Notice of Hearing                                           |
| A-2       | C-102s                                                                             |
| A-3       | Depiction of Tracts, Tract Ownership, Applicable Lease Numbers                     |
| A-4       | Placement of proposed surface facilities                                           |
| A-5       | Map depicting the non-standard spacing unit in relation to a standard spacing unit |
| A-6       | Sample well proposal letter and AFEs sent to working interest owners               |
| A-7       | Summary of Chronology of Contact                                                   |
| Exhibit C | To be provided Monday, June 10th 2024                                              |
| Exhibit B | Self-Affirmed Statement of Geologist                                               |
| B-1       | Location Map of Proposed Horizontal Spacing Unit                                   |
| B-2a      | Subsea Structure Map for the Third Bone Springs Sand                               |
| B-2b      | Subsea Structure Map for the First Bone Springs Sand                               |
| B-3       | Gunbarrel Diagram                                                                  |
| B-4       | Type Log                                                                           |
| Exhibit D | Affirmation of Notice                                                              |
| D-1       | Notice of Application and Hearing                                                  |
| D-2       | Certified Mailings                                                                 |
| D-3       | Legal Notice posted in the Hobbs News Sun                                          |