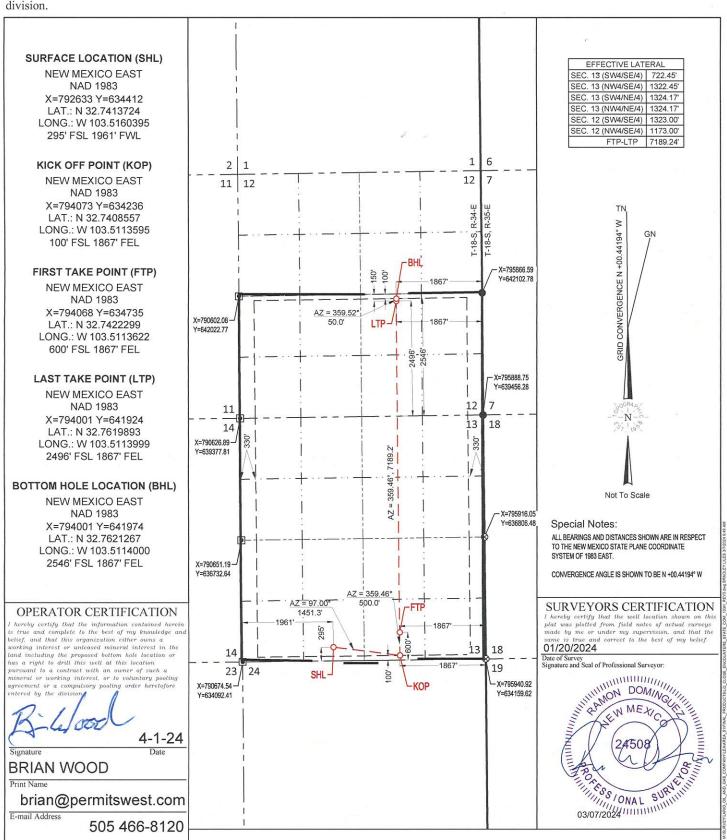

### WELL LOCATION AND ACREAGE DEDICATION PLAT

|                 | API Number<br>30-025- 52 | 2810     |                 | Pool Code<br>97930 |                  | WC-025<br>G-06 S183518A; | Pool Name<br>BONE SPRING | 3              |             |  |
|-----------------|--------------------------|----------|-----------------|--------------------|------------------|--------------------------|--------------------------|----------------|-------------|--|
| Property (      | Code                     |          |                 | 01.005.1           | Property Name    | OTATE COM                |                          | 100            | Well Number |  |
|                 |                          |          |                 | CLUSE              | ENCOUNTERS       | S STATE COM              |                          | 10             | )3H         |  |
| OGRID           | No.                      |          |                 |                    | Operator Name    |                          | ***                      | Elevati        | on          |  |
| 1308            | 9                        |          |                 |                    | LARIO OIL &      | GAS                      |                          | 39             | 977'        |  |
|                 |                          | - X      |                 |                    | Surface Locat    | ion                      |                          | ***            |             |  |
| UL or lot no.   | Section                  | Township | Range           | Lot Idn            | Feet from the    | North/South line         | Feet from the            | East/West line | County      |  |
| N               | 13                       | 18-S     | 34-E            | Œ                  | 295'             | SOUTH                    | 1961'                    | WEST           | LEA         |  |
|                 |                          |          | Bott            | om Hole I          | Location If Diff | erent From Surfac        | e                        |                |             |  |
| UL or lot no.   | Section                  | Township | Range           | Lot Idn            | Feet from the    | North/South line         | Feet from the            | East/West line | County      |  |
| J               | 12                       | 18-S     | 34-E            |                    | 2546'            | SOUTH                    | EAST                     | LEA            |             |  |
| Dedicated Acres | Joint or                 | Infill   | Consolidated Co | de Orde            | r No.            |                          |                          | 1              |             |  |
| 960.00          |                          |          | C               |                    |                  |                          |                          |                |             |  |

No allowable will be assigned to this completion until all interests have been consolidated or a non-standard unit has been approved by the

DISTRICT I
1625 N. French Dr., Hobbs, NM 88240
Phone: (575) 393-6161 Fax: (575) 393-0720
DISTRICT II
811 S. First St., Artesia, NM 88210
Phone: (575) 748-1285 Fax: (575) 748-9720
DISTRICT III
1000 Rio Brazos Rd., Aztec, NM 87410
Phone: (505) 334-6178 Fax: (505) 334-6170
DISTRICT IV
2120 S. St. Funcis Dr., Santas Fe, NM 87505