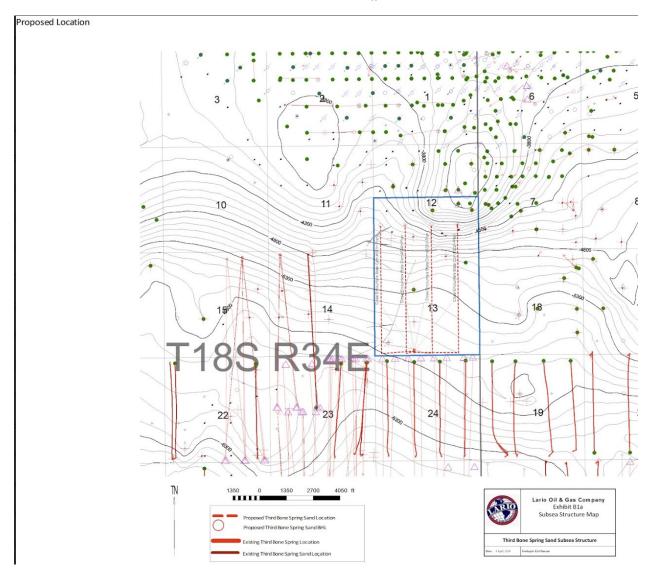

Page 4 of 131

| Completion Target (Formation, TVD and MD)                                                         | Bone Spring Formation<br>8000-feet TVD; 16403-feet TMD |
|---------------------------------------------------------------------------------------------------|--------------------------------------------------------|
| AFE Capex and Operating Costs                                                                     |                                                        |
| Drilling Supervision/Month \$                                                                     | 10,000                                                 |
| Production Supervision/Month \$                                                                   | 10,000                                                 |
| Justification for Supervision Costs                                                               | 1,000                                                  |
| Requested Risk Charge                                                                             | 200%                                                   |
| Notice of Hearing                                                                                 |                                                        |
| Proposed Notice of Hearing                                                                        | EXHIBIT D, D1                                          |
| Proof of Mailed Notice of Hearing (20 days before hearing)                                        | EXHIBIT D, D2                                          |
| Proof of Published Notice of Hearing (10 days before hearing)                                     | EXHIBIT D, D3                                          |
| Ownership Determination                                                                           |                                                        |
| Land Ownership Schematic of the Spacing Unit                                                      | EXHIBIT A-3                                            |
| Tract List (including lease numbers and owners)                                                   | EXHIBIT A-3                                            |
| Pooled Parties (including ownership type)                                                         | EXHIBIT A-5                                            |
| Unlocatable Parties to be Pooled Ownership Depth Severance (including percentage above &          | XTO Holdings, Inc.                                     |
| below)                                                                                            | N/A                                                    |
| Joinder                                                                                           |                                                        |
| Sample Copy of Proposal Letter                                                                    | EXHIBIT A-6                                            |
| List of Interest Owners (ie Exhibit A of JOA)                                                     | EXHIBIT A-3                                            |
| Chronology of Contact with Non-Joined Working Interests                                           | EXHIBIT A-7                                            |
| Overhead Rates In Proposal Letter                                                                 | EXHIBIT A-7                                            |
| Cost Estimate to Drill and Complete                                                               | EXHIBIT A-7                                            |
| Cost Estimate to Equip Well                                                                       | EXHIBIT A-7                                            |
| Cost Estimate for Production Facilities                                                           | EXHIBIT A-7                                            |
| Geology                                                                                           |                                                        |
| Summary (including special considerations)                                                        | EXHIBIT B                                              |
| Spacing Unit Schematic                                                                            | EXHIBIT B-1b                                           |
| Gunbarrel/Lateral Trajectory Schematic                                                            | EXHIBIT B-3                                            |
| Well Orientation (with rationale)                                                                 | EXHIBIT B-1b                                           |
| Target Formation                                                                                  | EXHIBIT B-2b                                           |
| HSU Cross Section                                                                                 | EXHIBIT B-2                                            |
| Depth Severance Discussion                                                                        | N/A                                                    |
| Forms, Figures and Tables                                                                         |                                                        |
| C-102                                                                                             | EXHIBIT A-2                                            |
| Tracts                                                                                            | EXHIBIT A-3                                            |
| Summary of Interests, Unit Recapitulation (Tracts)                                                | EXHIBIT A-3 & A-4                                      |
| General Location Map (including basin)                                                            | EXHIBIT B-1a                                           |
| Well Bore Location Map                                                                            | EXHIBIT B-1b                                           |
| Structure Contour Map - Subsea Depth                                                              | EXHIBIT B-2a                                           |
| Cross Section Location Map (including wells)                                                      | EXHIBIT B-1b                                           |
| Cross Section (including Landing Zone)  Additional Information                                    | EXHIBIT B-1b                                           |
| Special Provisions/Stipulations                                                                   | N/A                                                    |
| CERTIFICATION: I hereby certify that the information provid                                       | ed in this checklist is complete and accurate.         |
| Printed Name (Attorney or Party Representative):  Signed Name (Attorney or Party Representative): | Christopher W. Lawyer  Christopher W. Lawyer           |
| Date:                                                                                             | 6/10/2024                                              |

26. The attached exhibits were either prepared by me or under my supervision or were

compiled from company business records.

27. I understand this Self-Affirmed Statement will be used as written testimony in the