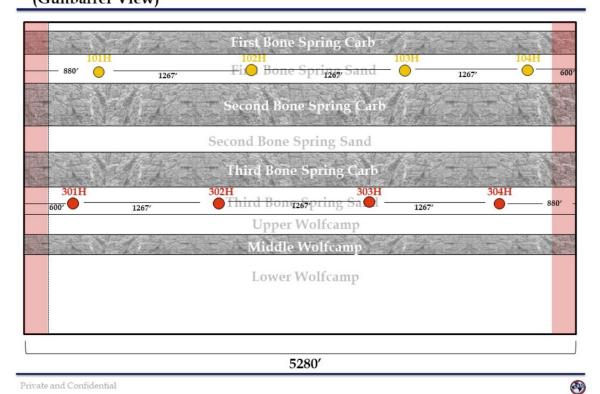

Page 4 of 131

| Completion Target (Formation, TVD and MD)                                                         | Bone Spring Formation<br>8000-feet TVD; 16403-feet TMD |
|---------------------------------------------------------------------------------------------------|--------------------------------------------------------|
| AFE Capex and Operating Costs                                                                     |                                                        |
| Drilling Supervision/Month \$                                                                     | 10,000                                                 |
| Production Supervision/Month \$                                                                   | 10,000                                                 |
| Justification for Supervision Costs                                                               | 1,000                                                  |
| Requested Risk Charge                                                                             | 200%                                                   |
| Notice of Hearing                                                                                 |                                                        |
| Proposed Notice of Hearing                                                                        | EXHIBIT D, D1                                          |
| Proof of Mailed Notice of Hearing (20 days before hearing)                                        | EXHIBIT D, D2                                          |
| Proof of Published Notice of Hearing (10 days before hearing)                                     | EXHIBIT D, D3                                          |
| Ownership Determination                                                                           |                                                        |
| Land Ownership Schematic of the Spacing Unit                                                      | EXHIBIT A-3                                            |
| Tract List (including lease numbers and owners)                                                   | EXHIBIT A-3                                            |
| Pooled Parties (including ownership type)                                                         | EXHIBIT A-5                                            |
| Unlocatable Parties to be Pooled Ownership Depth Severance (including percentage above &          | XTO Holdings, Inc.                                     |
| below)                                                                                            | N/A                                                    |
| Joinder                                                                                           |                                                        |
| Sample Copy of Proposal Letter                                                                    | EXHIBIT A-6                                            |
| List of Interest Owners (ie Exhibit A of JOA)                                                     | EXHIBIT A-3                                            |
| Chronology of Contact with Non-Joined Working Interests                                           | EXHIBIT A-7                                            |
| Overhead Rates In Proposal Letter                                                                 | EXHIBIT A-7                                            |
| Cost Estimate to Drill and Complete                                                               | EXHIBIT A-7                                            |
| Cost Estimate to Equip Well                                                                       | EXHIBIT A-7                                            |
| Cost Estimate for Production Facilities                                                           | EXHIBIT A-7                                            |
| Geology                                                                                           |                                                        |
| Summary (including special considerations)                                                        | EXHIBIT B                                              |
| Spacing Unit Schematic                                                                            | EXHIBIT B-1b                                           |
| Gunbarrel/Lateral Trajectory Schematic                                                            | EXHIBIT B-3                                            |
| Well Orientation (with rationale)                                                                 | EXHIBIT B-1b                                           |
| Target Formation                                                                                  | EXHIBIT B-2b                                           |
| HSU Cross Section                                                                                 | EXHIBIT B-2                                            |
| Depth Severance Discussion                                                                        | N/A                                                    |
| Forms, Figures and Tables                                                                         |                                                        |
| C-102                                                                                             | EXHIBIT A-2                                            |
| Tracts                                                                                            | EXHIBIT A-3                                            |
| Summary of Interests, Unit Recapitulation (Tracts)                                                | EXHIBIT A-3 & A-4                                      |
| General Location Map (including basin)                                                            | EXHIBIT B-1a                                           |
| Well Bore Location Map                                                                            | EXHIBIT B-1b                                           |
| Structure Contour Map - Subsea Depth                                                              | EXHIBIT B-2a                                           |
| Cross Section Location Map (including wells)                                                      | EXHIBIT B-1b                                           |
| Cross Section (including Landing Zone)  Additional Information                                    | EXHIBIT B-1b                                           |
| Special Provisions/Stipulations                                                                   | N/A                                                    |
| CERTIFICATION: I hereby certify that the information provid                                       | ed in this checklist is complete and accurate.         |
| Printed Name (Attorney or Party Representative):  Signed Name (Attorney or Party Representative): | Christopher W. Lawyer  Christopher W. Lawyer           |
| Date:                                                                                             | 6/10/2024                                              |

23. Lario requests to be designated as the operator of the wells.

24. Lario also requests that a 200% risk charge be assessed against the uncommitted

interests if they are non-consenting working interest owners.

26. The attached exhibits were either prepared by me or under my supervision or were

compiled from company business records.

27. I understand this Self-Affirmed Statement will be used as written testimony in the