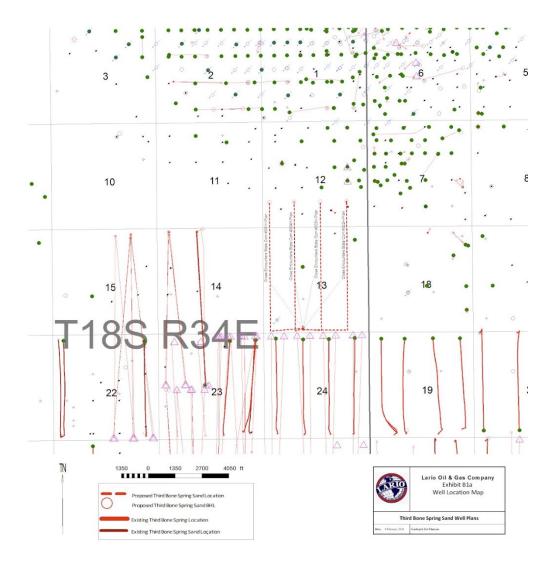

### **EXHIBIT INDEX**

| Checklist | Compulsory Pooling Application Checklist                                           |
|-----------|------------------------------------------------------------------------------------|
| Exhibit A | Self-Affirmed Statement of Landman                                                 |
| A-1       | Application & Proposed Notice of Hearing                                           |
| A-2       | C-102s                                                                             |
| A-3       | Depiction of Tracts, Tract Ownership, Applicable Lease Numbers                     |
| A-4       | Placement of proposed surface facilities                                           |
| A-5       | Map depicting the non-standard spacing unit in relation to a standard spacing unit |
| A-6       | Sample well proposal letter and AFEs sent to working interest owners               |
| A-7       | Summary of Chronology of Contact                                                   |
| Exhibit C | To be provided Monday, June 10th 2024                                              |
| Exhibit B | Self-Affirmed Statement of Geologist                                               |
| B-1       | Location Map of Proposed Horizontal Spacing Unit                                   |
| B-2a      | Subsea Structure Map for the Third Bone Springs Sand                               |
| B-2b      | Subsea Structure Map for the First Bone Springs Sand                               |
| B-3       | Gunbarrel Diagram                                                                  |
| B-4       | Type Log                                                                           |
| Exhibit D | Affirmation of Notice                                                              |
| D-1       | Notice of Application and Hearing                                                  |
| D-2       | Certified Mailings                                                                 |
| D-3       | Legal Notice posted in the Hobbs News Sun                                          |