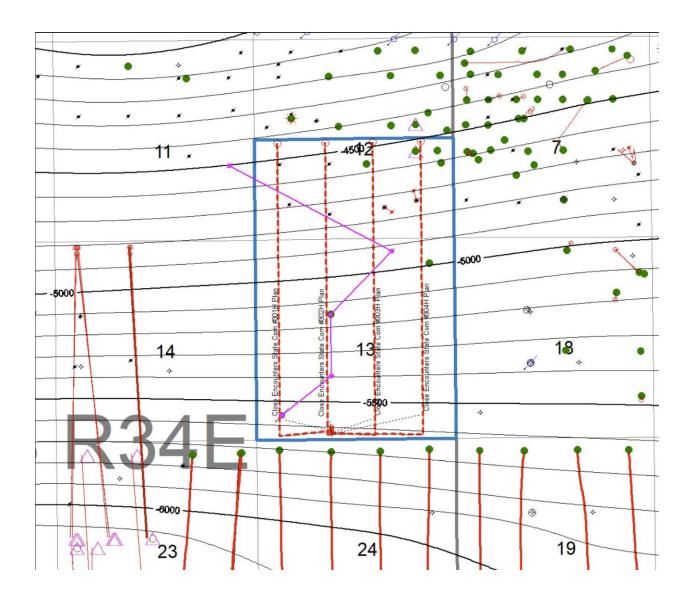

1st and 3rd Bone Spring formations from one well pad will reduce environmental, surface, and economic waste.

- 16. Lario seeks approval of a non-standard spacing unit to obtain flexibility regarding the placement of surface facilities and to consolidate those facilities as much as possible. Exhibit A-4 is a map showing the location of the proposed surface facilities for the wells, outlined in purple and brown. The map indicates a central tank battery located in the S/2. Without approval of a non-standard spacing unit, Lario would need multiple tank batteries or would have to seek commingling approval, which may not be granted. The ability to consolidate surface facilities reduces surface, environmental, and economic waste.
- 17. Exhibit A-5 is a map depicting the non-standard spacing unit in relation to a standard spacing unit. It also identifies the interest owners in the tracts surrounding the proposed unit, who were notified of Lario's application.
- 18. Approval of a non-standard spacing unit gives Lario the flexibility to optimally locate its proposed wells. Lario has determined that the optimal spacing between wells results in them being located within 330 feet of the internal quarter-quarter section lines. Applying for separate standard spacing units would require approval of unorthodox well locations, which may not be granted. Approval of a non-standard spacing unit ensures Lario can optimally locate its wells, preventing waste and protecting correlative rights.
  - 19. Lario has contracts in place for the takeaway of gas and water.
- 20. Exhibit A-6 includes a sample well proposal letter and AFEs sent to working interest owners in the wells. The estimated cost of the wells is fair, reasonable, and comparable to the cost of other wells of similar depth and length drilled in Lea County, NM.

26. The attached exhibits were either prepared by me or under my supervision or were

compiled from company business records.

27. I understand this Self-Affirmed Statement will be used as written testimony in the