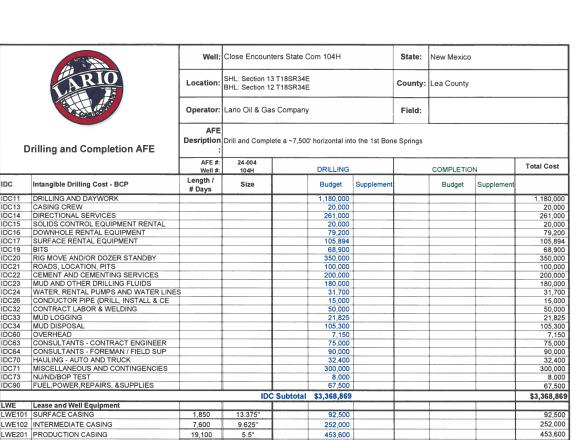

timate of the costs to be incurred for the su<br>Approval of the AFE constitutes approval of the actual costs incu |     | pproved. |         |
|------------------------------------------------------------------------------------------------------------------------------------------|-----|----------|---------|
| Joint Interest Approval:                                                                                                                 | WI: |          |         |
| Company:                                                                                                                                 | Ву: | Title:   | _ Date: |

IDC

IDC15 IDC16

IDC21 IDC22

IDC23 IDC24 IDC26 IDC32 IDC33

IDC34 IDC60 IDC63

IDC71 IDC73 IDC90

LWE

LWE202 TCC - TUBING

453,600

70,000

70.000



453,600

| LWE204 | TCC - OTHER WELLHEAD EQUIPMENT       |                    |      |            | 58,000    |            |          | 27,000      |            | 85,000      |
|--------|--------------------------------------|--------------------|------|------------|-----------|------------|----------|-------------|------------|-------------|
| LWE303 | TCC - SUBMERSIBLE PUMPS              |                    |      |            | -         |            |          | 115,000     |            | 115,000     |
| LWE304 | TCC - DOWNHOLE PUMP EQUIP            |                    |      |            | -         |            |          | 15,000      |            | 15,000      |
|        |                                      |                    | LWI  | E Subtotal | \$856,100 | LWE        | S