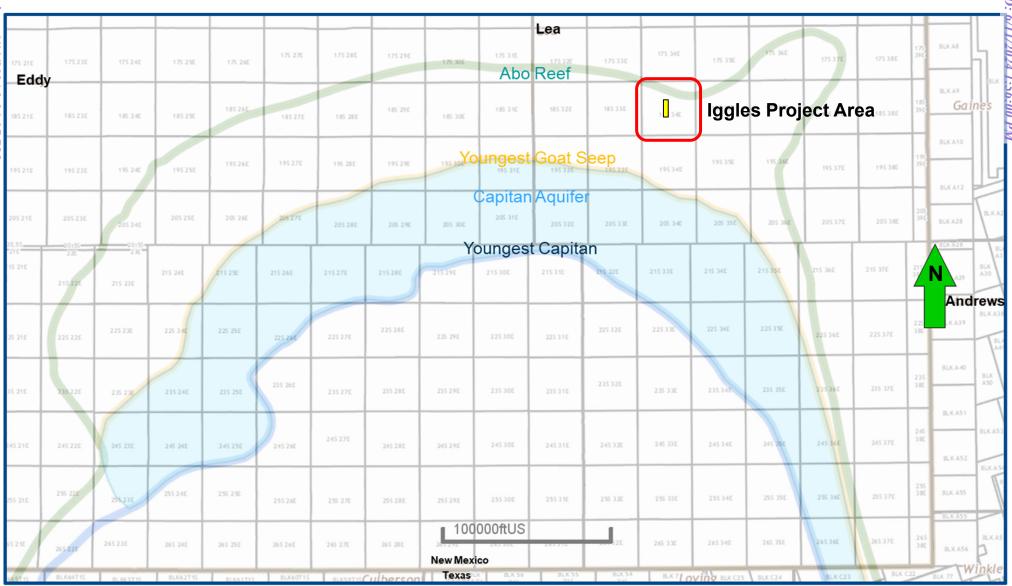

izontal drilling will be the most efficient method to develop this acreage, to prevent the drilling of unnecessary wells, and to result in the greatest ultimate recovery.
- 13. Approving MRC's applications will be in the best interest of conservation, the prevention of waste, and protection of correlative rights.
- 14. MRC Exhibits B-1 through B-3 were either prepared by me or compiled under my direction and supervision.
- 15. I affirm under penalty of perjury under the laws of the State of New Mexico that the foregoing statements are true and correct. I understand that this self-affirmed statement will be used as written testimony in this case. This statement is made on the date next to my signature below.

Andrew Parker

- Pa

Date

6/10/2024

#### **Locator Map**

#### **Exhibit B-1**



BEFORE THE OIL CONSERVATION DIVISION

Santa Fe, New Mexico Exhibit No. B-1 by: Matador Production Compa

Submitted by: Matador Production Company Hearing Date: June 18, 2024 Case No. 23785



#### WC-025 G-09 S203435D; WOLFCAMP [98247] Structure Map (Wolfcamp Subsea) A – A' Reference Line

# Exhibit B-2 Received.



**Map Legend** 

**Iggles Wells** 

**Wolfcamp Wells** 

**Project Area** 



C. I. = 250'



BEFORE THE OIL CONSERVATION DIVISION
Santa Fe, New Mexico
Exhibit No. B-2
Submitted by: Matador Production Company

Hearing Date: June 18, 2024

Case No. 23785



#### WC-025 G-09 S203435D; WOLFCAMP [98247] Structural Cross-Section A - A'

## Exhibit B-3 Received



#243H & #244H Target

BEFORE THE OIL CONSERVATION DIVISION Santa Fe, New Mexico Exhibit No. B-3 **Submitted by: Matador