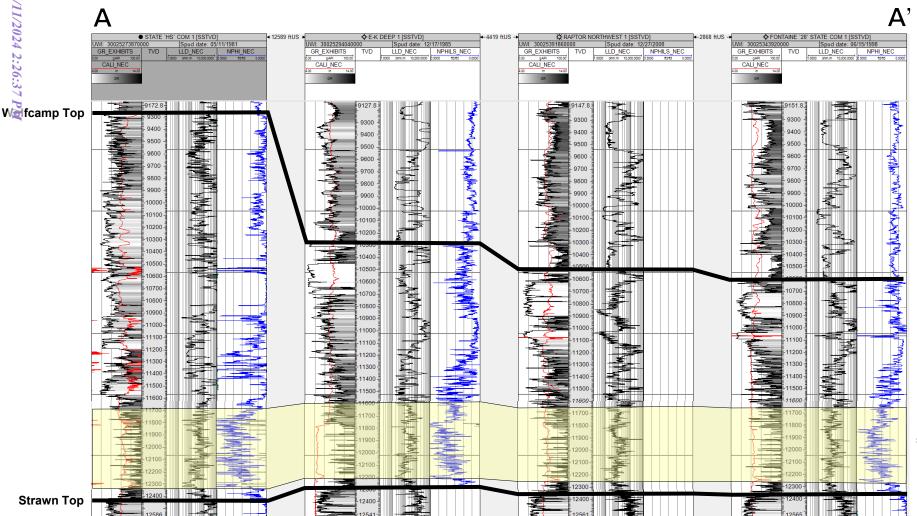

the date next to my signature below.

Andrew Parker

- Pa

Date

6/10/2024

#### **Locator Map**

#### **Exhibit B-1**



BEFORE THE OIL CONSERVATION DIVISION

Santa Fe, New Mexico Exhibit No. B-1 by: Matador Production Compa

Submitted by: Matador Production Company Hearing Date: June 18, 2024 Case No. 23785



#### WC-025 G-09 S203435D; WOLFCAMP [98247] Structure Map (Wolfcamp Subsea) A – A' Reference Line

# Exhibit B-2 Received.



**Map Legend** 

**Iggles Wells** 

**Wolfcamp Wells** 

**Project Area** 



C. I. = 250'



BEFORE THE OIL CONSERVATION DIVISION
Santa Fe, New Mexico
Exhibit No. B-2
Submitted by: Matador Production Company

Hearing Date: June 18, 2024

Case No. 23785



#### WC-025 G-09 S203435D; WOLFCAMP [98247] Structural Cross-Section A - A'

## Exhibit B-3 Received



#243H & #244H Target

BEFORE THE OIL CONSERVATION DIVISION Santa Fe, New Mexico Exhibit No. B-3 **Submitted by: Matador Production Company** Hearing Date: June 18, 2024

Case No. 23785

STATE OF NEW MEXICO ENERGY, MINERALS AND NATURAL RESOURCES DEPARTMENT OIL CONSERVATION DIVISION

APPLICATION OF MRC PERMIAN COMPANY FOR COMPULSORY POOLING, LEA COUNTY, NEW MEXICO.

**CASE NO. 23785** 

SELF-AFFIRMED STATEMENT OF MICHAEL H. FELDEWERT

1. I am attorney in fact and authorized representative of MRC Permian Company

("MRC"), the Applicant herein. I have personal knowledge of this matter addressed

herein and am competent to provide this self-affirmed statement.

2. The above-referenced application and notice of the hearing on this application

was sent by certified mail to the affected parties