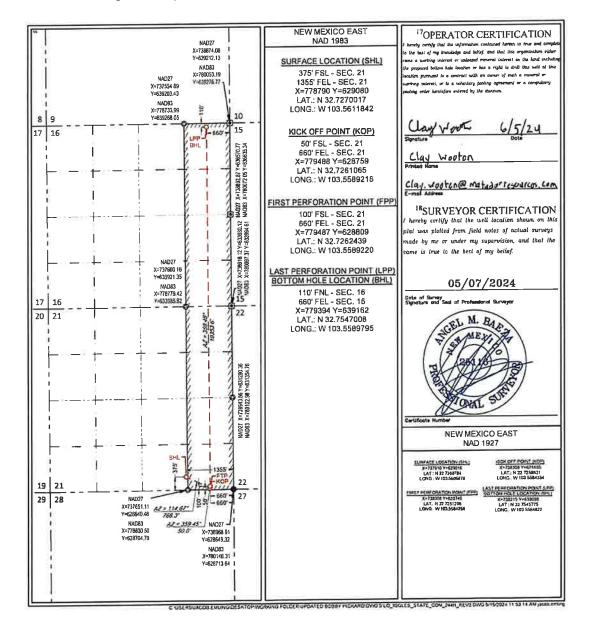

# Exhibit A-1

Case No. 23785

District 1
(625 N. French Dr., Hobbs, NM, 88240
Phone (575) 193-6161 Fax (575) 393-0720
District 11
811 S. First St., Artesia, NM 88210
Phone, (575) 748-1283 Fax (575) 748-9720
District 11
1000 Rto Brazos Road, Azice, NM 87410
Phone (509) 334-6178 Fax (505) 331-6170
District IV
1220 S. St. Francis Dr., Santa Fe, NM 87505
Phone (509) 476-3460 Fax (505) 476-3462

State of New Mexico
Energy, Minerals & Natural Resources
Department
OIL CONSERVATION DIVISION
1220 South St. Francis Dr.
Santa Fe, NM 87505

FORM C-102
Revised August 1, 2011
Submit one copy to appropriate
District Office

■ AMENDED REPORT

|                                                                |               | V                | VELL LO           | CATION            | AND ACRE           | AGE DEDICA                |                        |                        |         |
|----------------------------------------------------------------|---------------|------------------|-------------------|-------------------|--------------------|---------------------------|------------------------|------------------------|---------|
|                                                                | API Nomber    |                  | 9                 | Pool Code<br>8247 | , w                | c-025 6                   | -09 S                  | 20 34350               | ; Wolfe |
| IGGLE                                                          |               |                  |                   | Property Na       |                    | 2                         | "Well Number<br>244H   |                        |         |
| OGRID No.  70 Perator Name  72 8937 MATADOR PRODUCTION COMPANY |               |                  |                   |                   | 1.00               | Elevation<br>4025         |                        |                        |         |
|                                                                |               |                  |                   |                   | 10 Surface Los     | ation                     |                        |                        |         |
| IL or lot no.                                                  | Section<br>21 | Township<br>18-S | Range<br>34-E     | Lot Idn           | Feet from the 375' | North/South line<br>SOUTH | Feet from the<br>1355' | East/West line<br>EAST | LEA     |
|                                                                |               |                  | 11B               | ottom Hole        | Location If Di     | fferent From Sur          | face                   |                        |         |
| A. or lot no.                                                  | Section<br>16 | Tonnship<br>18-S | Range<br>34-E     | Let Ide           | Feet from the 110° | North/Souds line NORTH    | Feet from the          | EAST                   | LEA     |
| Dedicated Acres 320                                            | "Joint or 1   | nfill 14C        | onsolidation Code | "Order            | No.                |                           |                        |                        |         |

No allowable will be assigned to this completion until all interests have been consolidated or a non-standard unit has been approved by the division.