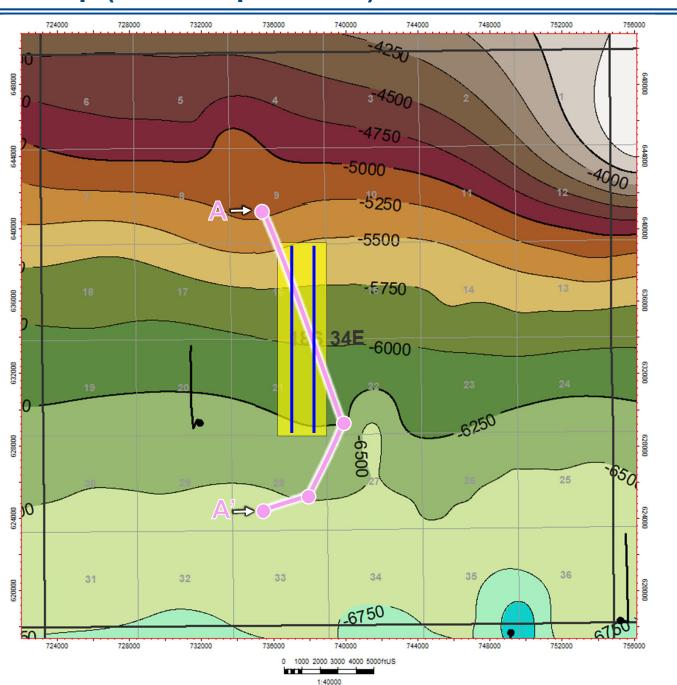

4. MRC Exhibits B-1 through B-3 were either prepared by me or compiled under my direction and supervision.
- 15. I affirm under penalty of perjury under the laws of the State of New Mexico that the foregoing statements are true and correct. I understand that this self-affirmed statement will be used as written testimony in this case. This statement is made on the date next to my signature below.

Andrew Parker

- Pa

Date

6/10/2024

#### **Locator Map**

#### **Exhibit B-1**



BEFORE THE OIL CONSERVATION DIVISION

Santa Fe, New Mexico Exhibit No. B-1 by: Matador Production Compa

Submitted by: Matador Production Company Hearing Date: June 18, 2024 Case No. 23785



#### WC-025 G-09 S203435D; WOLFCAMP [98247] Structure Map (Wolfcamp Subsea) A – A' Reference Line

# Exhibit B-2 Received.



**Map Legend** 

**Iggles Wells** 

**Wolfcamp Wells** 

**Project Area** 



C. I. = 250'



BEFORE THE OIL CONSERVATION DIVISION
Santa Fe, New Mexico
Exhibit No. B-2
Submitted by: Matador Production Company

Hearing Date: June 18, 2024

Case No. 23785



#### WC-025 G-09 S203435D; WOLFCAMP [98247] Structural Cross-Section A - A'

## Exhibit B-3 Received



#243H & #244H Target

BEFORE THE OIL CONSERVATION DIVISION Santa Fe, New Mexico Exhibit No. B-3 **Submitted by: Matador Production Company** Hearing Date: June 18, 2024

Case No. 23785

STATE OF NEW MEXICO ENERGY, MINERALS AND NATURAL RESOURCES DEPARTMENT OIL CONSERVATION DIVISION

APPLICATION OF MRC PERMIAN COMPANY FOR COMPULSORY POOLING, LEA COUNTY, NEW MEXICO.

**CASE NO. 23785** 

SELF-AFFIRMED STATEMENT OF MICHAEL H. FELDEWERT