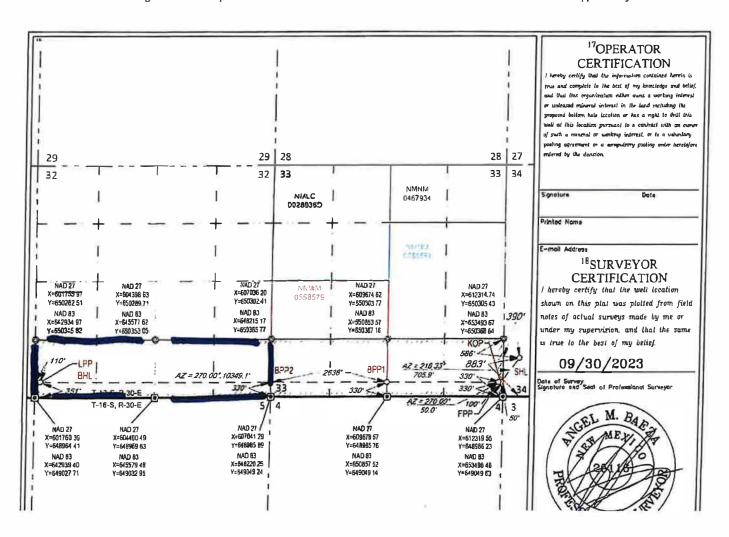

### Exhibit C-1

BEFORE THE OIL CONSERVATION DIVISION
Santa Fe, New Mexico
Exhibit No. C-1
Submitted by: Matador Production Company
Hearing Date: June 27, 2024
Case No. 24323

District I
1625 N. French Dr., Hobbs, NM 88240
Phone: (575) 393-6161 Fax: (575) 393-0720
District II
811 S. First St., Artesix, NM 88210
Phone: (575) 748-1283 Fax: (575) 748-9720
District III
1000 Rio Brazos Road, Aztec, NM 87410
Phone: (505) 334-6178 Fax: (505) 334-6170
District IV
1220 S. St. Francis Dr., Sanha Fc, NM 87505
Phone: (505) 476-3460 Fax: (505) 476-3462

State of New Mexico
Energy, Minerals & Natural Resources
Department
OIL CONSERVATION DIVISION
1220 South St. Francis Dr.
Santa Fe, NM 87505

FORM C-102 Revised August 1, 2011 Submit one copy to appropriate District Office

AMENDED REPORT

WELL LOCATION AND ACREAGE DEDICATION PLAT API Number 96832 Bone Soin Well Number Property Code COACH JOE 3332 FED COM 124H Operator Name OGRID No. Ekvation MATADOR PRODUCTION COMPANY 3556 728937 10 Surface Location County UL or lot no. Towaship Range Lot 1dn Feet from the North/South line Feet from the East/West line 683' SOUTH 390' M 34 17-S 30-E WEST **EDDY** 11 Bottom Hole Location If Different From Surface North/South line Eust/West line County UL or lot no. Feet from the Feel from the Section Township Rong 32 351 SOUTH 17-S 30-E 110 **EDDY** M WEST Dedicated Acres Joint or Infil \*Consolidation Code Order No. 320 160

No allowable will be assigned to this completion until all interests have been consolidated or a non-standard unit has been approved by the division.

District I
1625 N. French Dr., Hobbs, NM 88240
Phone: (575) 393-6161 Fax: (575) 393-0720
District II
811 S. First St., Artesia. NM 88210
Phone: (575) 748-1283 Fax: (575) 748-9720
District III
1000 Rio Brazos Road, Aztec, NM 87410
Phone: (505) 334-6178 Fax: (505) 334-6170
District IV
1220 S. St. Francis Dr., Santa Fc, NM 87505
Phone: (505) 476-3460 Fax: (505) 476-3462