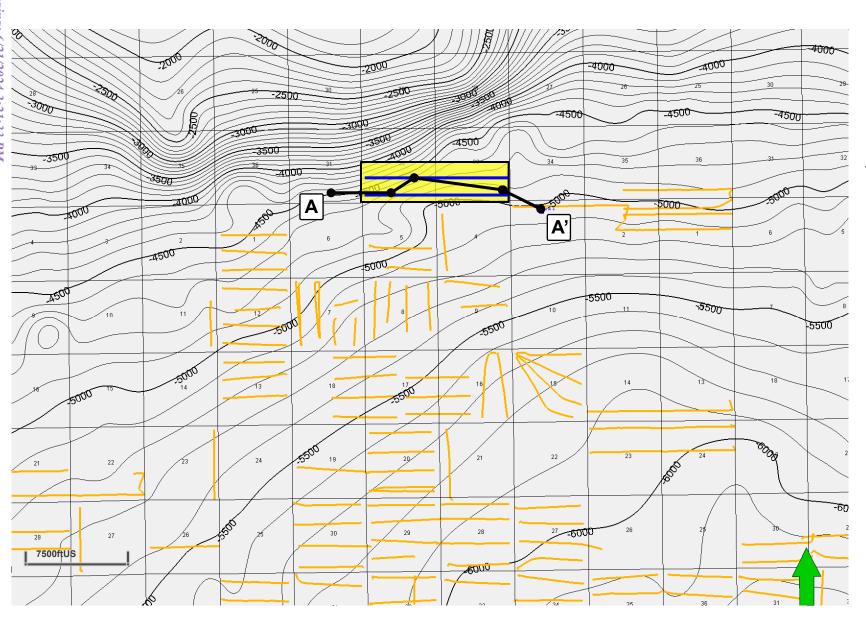

C's applications will be in the best interest of conservation, the prevention of waste, and protection of correlative rights.
- 14. **MRC Exhibits D-1 through D-3** were either prepared by me or compiled under my direction and supervision.
- 15. I affirm under penalty of perjury under the laws of the State of New Mexico that the foregoing statements are true and correct. I understand that this self-affirmed statement will be used as written testimony in this case. This statement is made on the date next to my signature below.

Joshua Burrus

Date

**BEFORE THE OIL CONSERVATION DIVISION** 

Santa Fe, New Mexico Exhibit No. D-1 **Submitted by: Matador Production Company** 

Matador Hearing Date: June 27, 2024 Case No. 24323

### Structure Map (Base Bone Spring Subsea) A – A' Reference Line



Map Legend

Exhibit D-2

**Coach Joe Wells** 

**Bone Spring Wells** 

**Project Area** 



C. I. = 100

BEFORE THE OIL CONSERVATION DIVISION Santa Fe, New Mexico Exhibit No. D-2

**Submitted by: Matador Production Company** Hearing Date: June 27, 2024 Case No. 24323

Exhibit D-3



#### BEFORE THE OIL CONSERVATION DIVISION

Santa Fe, New Mexico Exhibit No. D-3 **Submitted by: Matador Production Company** Hearing Date: June 27, 2024 Case No. 24323



STATE OF NEW MEXICO ENERGY, MINERALS AND NATURAL RESOURCES DEPARTMENT OIL CONSERVATION DIVISION

APPLICATION OF MRC PERMIAN COMPANY FOR COMPULSORY POOLING, EDDY COUNTY, NEW MEXICO.

**CASE NO. 24323** 

SELF-AFFIRMED STATEMENT OF MICHAEL H. FELDEWERT

1. I am attorney in fact and authorized representative of MRC Permian Company

("MRC"), the