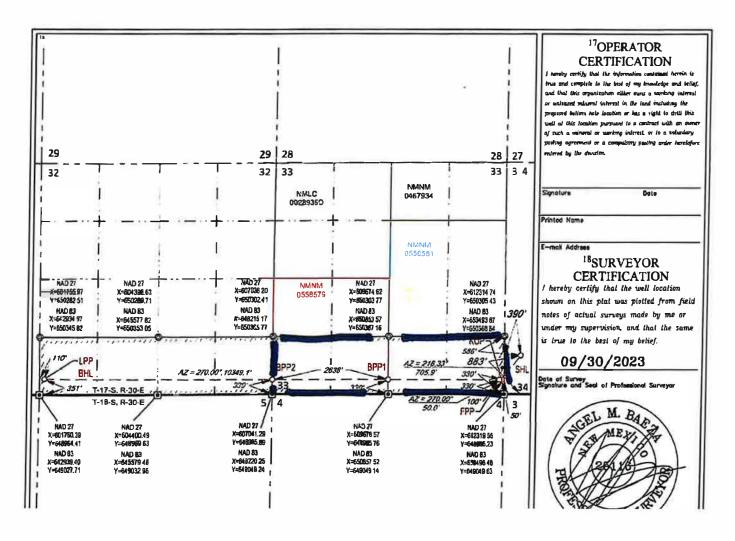

State of New Mexico
Energy, Minerals & Natural Resources
Department
OIL CONSERVATION DIVISION
1220 South St. Francis Dr.
Santa Fe, NM 87505

FORM C-102 Revised August 1, 2011 Submit one copy to appropriate District Office

AMENDED REPORT

|                 | 'API Number | ·                          | 7                | Pool Code  |                          | Pout Name         |               |                |             |
|-----------------|-------------|----------------------------|------------------|------------|--------------------------|-------------------|---------------|----------------|-------------|
|                 |             |                            | 6                | 2685       |                          | Walters La        | ake; Bon      | e Spring       |             |
| Property        | Code        |                            |                  |            | <sup>5</sup> Property Na | Property Name     |               |                |             |
|                 |             |                            |                  | COACI      | H JOE 333                | 2 FED COM         |               |                | 124H        |
| OGRID           | Ne.         |                            |                  |            | *Operator Na             |                   |               |                | Elevation   |
|                 |             | MATADOR PRODUCTION COMPANY |                  |            | 3556'                    |                   |               |                |             |
|                 |             |                            |                  |            | 10 Surface Lo            | cation            |               |                |             |
| UL or lot no.   | Section     | Tawaship                   | Range            | Lot ldn    | Feet from the            | North/South line  | Feet from the | Eust/West line | County      |
| M               | 34          | 17-S                       | 30-E             | -          | 88                       | 3'SOUTH           | 390'          | WEST           | EDDY        |
|                 |             |                            | 11Bc             | ottom Hole | Location If Di           | fferent From Surf | ace           |                |             |
| UL or lot no.   | Section     | Township                   | Roage            | Lat Ida    | Feet from the            | North/South line  | Feet from the | East/West line | County      |
| M               | 32          | 17-S                       | 30-E             | 1-1        | 351'                     | SOUTH             | 110'          | WEST           | <b>EDDY</b> |
| Dedicated Acres | "Joint or I | n(il)  1°Co                | neplidacion Code | "SOrder    | No.                      |                   |               |                |             |

No allowable will be assigned to this completion until all interests have been consolidated or a non-standard unit has been approved by the division.