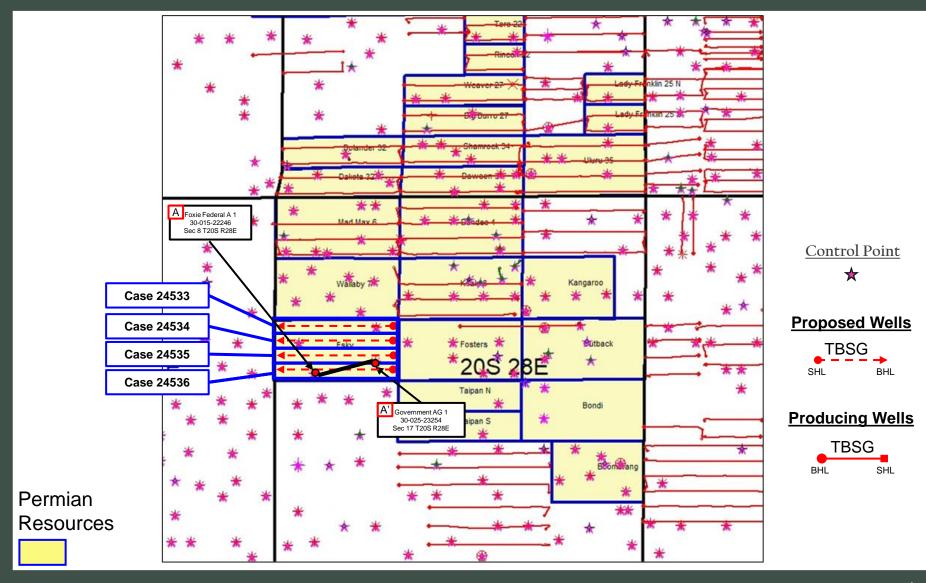

# Colgate Production, LLC Esky 17 Fed Com 134H

Township 20 South – Range 28 East, N.M.P.M.

Section 17: S/2S/2 Section 18: S/2S/2

Eddy County, New Mexico

Limited in Depth to the 3rd Bone Spring Interval

322.41 Acres, more or less

Section 18, T20S-R28E

Section 17, T20S-R28E

Tract 1: BLM NMNM-15003
Tract 2: BLM NMNM-17220
Tract 3: BLM NMNM-17098
Tract 4: BLM NMNM-17098

Tract 1: Section 17: S/2SE/4, SE/4SW/4 (120.00 Acres more or less)

 Colgate Production, LLC
 100.00000%

 Total
 100.000000%

Tract 2: Section 17: SW/4SW/4 (40.00 Acres more or less)

 Colgate Production, LLC
 100.000000%

 Total
 100.000000%

Colgate Production, LLC Case No. 24536 Exhibit A-3

## Tract 3: Section 18: S/2SE/4 (80.00 Acres more or less)

| EOG Resources Inc.                | 71.884958%  |
|-----------------------------------|-------------|
| North Central Casing Pullers Inc. | 4.835127%   |
| Red River Energy Partners, LLC    | 4.685475%   |
| Javelina Partners                 | 4.163467%   |
| Ard Energy Group, Ltd.            | 4.163467%   |
| Zorro Partners, Ltd.              | 4.163467%   |
| Oxy Y-1 Company                   | 3.123893%   |
| RNE, LLC                          | 1.561825%   |
| Alba Production, Inc.             | 1.418323%   |
| Total                             | 100.000000% |

## Tract 4: Section 18: S/2SW/4 (82.41 Acres more or less)

| EOG Resources Inc. | 96.876108%  |
|--------------------|-------------|
| OXY Y-1 Company    | 3.123892%   |
| Total              | 100.000000% |

## **Unit Working Interest**

| Colgate Production, LLC           | 49.626252%  |
|-----------------------------------|-------------|
| EOG Resources Inc.                | 42.599040%  |
| North Central Casing Pullers Inc. | 1.199746%   |
| Red River Energy Partners, LLC    | 1.162613%   |
| Javelina Partners                 | 1.033086%   |
| Ard Energy Group, Ltd.            | 1.033086%   |
| Zorro Partners, Ltd.              | 1.033086%   |
| Oxy Y-1 Company                   | 1.573622%   |
| RNE, LLC                          | 0.387538%   |
| Alba Production, Inc.             | 0.351930%   |
| Total                             | 100.000000% |
| Total Committed to Unit           | 51.692425%  |
| Total Seeking to Pool             | 48.307575%  |
| Parties Seeking to Pool           |             |