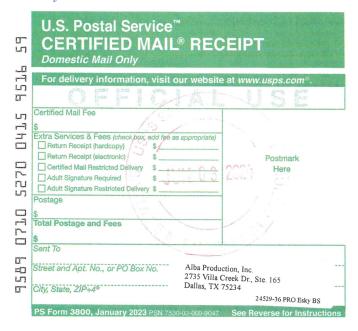

## Tract 3: Section 18: S/2SE/4 (80.00 Acres more or less)

| EOG Resources Inc.                | 71.884958%  |
|-----------------------------------|-------------|
| North Central Casing Pullers Inc. | 4.835127%   |
| Red River Energy Partners, LLC    | 4.685475%   |
| Javelina Partners                 | 4.163467%   |
| Ard Energy Group, Ltd.            | 4.163467%   |
| Zorro Partners, Ltd.              | 4.163467%   |
| Oxy Y-1 Company                   | 3.123893%   |
| RNE, LLC                          | 1.561825%   |
| Alba Production, Inc.             | 1.418323%   |
| Total                             | 100.000000% |