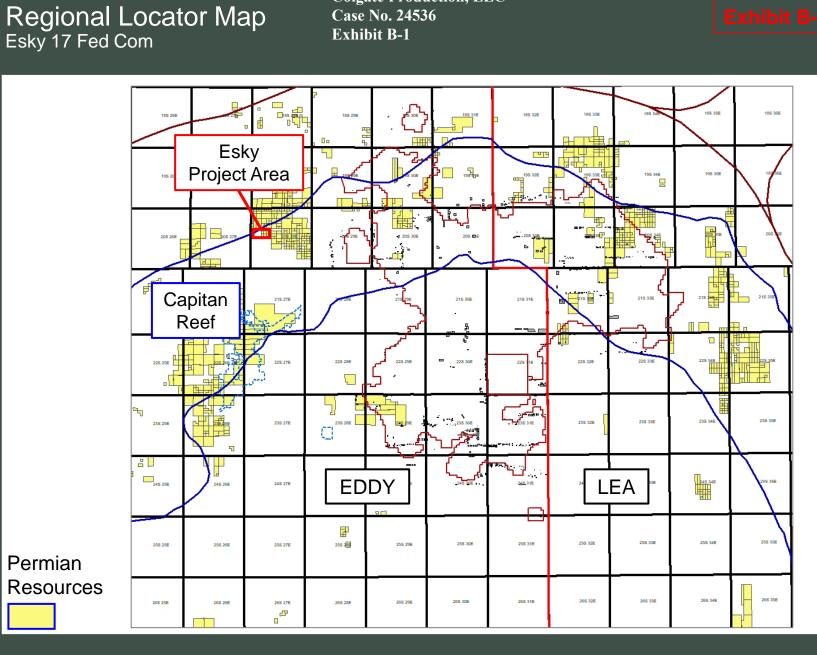

## Compulsory Pooling Checklist

| Exhibit A | Self-Affirmed Statement of Ryan Curry                                                          |
|-----------|------------------------------------------------------------------------------------------------|
| A-1       | Application & Proposed Notice of Hearing                                                       |
| A-2       | C-102                                                                                          |
| A-3       | Plat of Tracts, Tract Ownership, Applicable Lease Numbers, Unit Recapitulation, Pooled Parties |
| A-4       | Sample Well Proposal Letter & AFEs                                                             |
| A-5       | Chronology of Contact                                                                          |
| Exhibit B | Self-Affirmed Statement of Christopher Cantin                                                  |
| B-1       | Regional Locator Map                                                                           |
| B-2       | Cross Section Location Map                                                                     |
| B-3       | Third Bone Spring Subsea Structure Map                                                         |
| B-4       | Stratigraphic Cross-Section                                                                    |
| B-5       | Gun Barrel Diagram                                                                             |
| Exhibit C | Self-Affirmed Statement of Dana S. Hardy                                                       |
| C-1       | Notice Letters to All Interested Parties                                                       |
| C-2       | Chart of Notice to All Interested Parties                                                      |
| C-3       | Copies of Certified Mail Receipts and Returns                                                  |
| C-4       | Affidavit of Publication for June 7, 2024                                                      |

Application of Colgate Production, LLC for Compulsory Pooling, Eddy County, New Mexico. Colgate Production, LLC ("Applicant") applies for an order pooling all uncommitted interests in the Third Bone Spring interval of the Bone Spring formation underlying a 320-acre, more or less, standard horizontal spacing unit comprised of the S/2 S/2 of Sections 17 and 18, Township 20 South, Range 28 East, Eddy County, New Mexico ("Unit"). The Unit will be dedicated to the Esky 17 Fed Com 134H well ("Well"), which will be drilled from a surface hole location in the SW/4 SW/4 (Unit M) of Section 16 to a bottom hole location in the SW/4 SW/4 (Unit M) of Section 18. The completed interval of the Well will be orthodox. Applicant seeks to pool interests in the Third Bone Spring interval of the Bone Spring formation, from approximately 7,492' TVD to 8,754' TVD as shown on the State CV Com #1 well log (API No. 30-015-21927). Also to be considered will be the cost of drilling and completing the Well and the allocation of the costs, the designation of Permian Resources Operating, LLC (OGRID No. 372165) as operator of the Well, and a 200% charge for the risk involved in drilling and completing the Well. The Well is located approximately 20 miles north of Carlsbad, New Mexico.