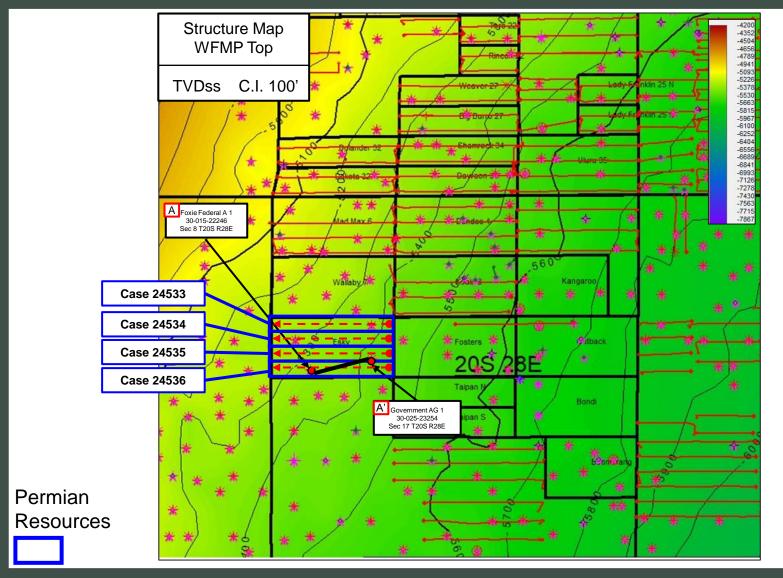

# Colgate Production, LLC Esky 17 Fed Com 134H

Township 20 South – Range 28 East, N.M.P.M.

Section 17: S/2S/2 Section 18: S/2S/2

Eddy County, New Mexico

Limited in Depth to the 3rd Bone Spring Interval

322.41 Acres, more or less

Section 18, T20S-R28E

Section 17, T20S-R28E

Tract 1: BLM NMNM-15003
Tract 2: BLM NMNM-17220
Tract 3: BLM NMNM-17098
Tract 4: BLM NMNM-17098

Tract 1: Section 17: S/2SE/4, SE/4SW/4 (120.00 Acres more or less)