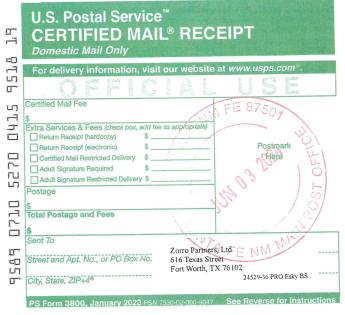

## Tract 3: Section 18: S/2SE/4 (80.00 Acres more or less)

| EOG Resources Inc.                | 71.884958%  |
|-----------------------------------|-------------|
| North Central Casing Pullers Inc. | 4.835127%   |
| Red River Energy Partners, LLC    | 4.685475%   |
| Javelina Partners                 | 4.163467%   |
| Ard Energy Group, Ltd.            | 4.163467%   |
| Zorro Partners, Ltd.              | 4.163467%   |
| Oxy Y-1 Company                   | 3.123893%   |
| RNE, LLC                          | 1.561825%   |
| Alba Production, Inc.             | 1.418323%   |
| Total                             | 100.000000% |