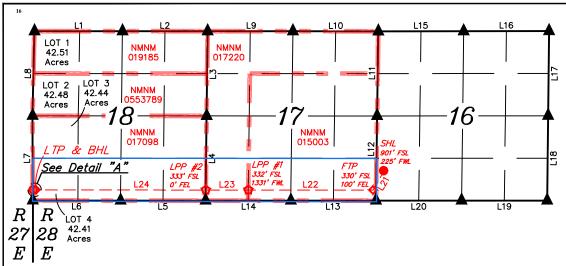

#### WELL LOCATION AND ACREAGE DEDICATION PLAT

| <sup>1</sup> API Number          |  | <sup>2</sup> Pool Code<br>48035 | <sup>3</sup> Pool Name<br>OLD MILLMAN RANCH, BS(A | SSOC)                             |
|----------------------------------|--|---------------------------------|---------------------------------------------------|-----------------------------------|
| <sup>4</sup> Property Code       |  |                                 | operty Name<br>17-18 FED COM                      | <sup>6</sup> Well Number<br>134H  |
| <sup>7</sup> OGRID No.<br>372165 |  |                                 | perator Name<br>URCES OPERATING, LLC              | <sup>9</sup> Elevation<br>3251.0' |

#### <sup>10</sup> Surface Location

| ı   | UL or lot no. | Section | Township | Range | Lot Idn | Feet from the | North/South line | Feet from the | East/West line | County |
|-----|---------------|---------|----------|-------|---------|---------------|------------------|---------------|----------------|--------|
| - [ | M             | 16      | 20S      | 28E   |         | 901           | SOUTH            | 225           | WEST           | EDDY   |

### "Bottom Hole Location If Different From Surface

| UL or lot no.<br>4          | Section<br>18 | n Township<br>20S             | Range<br>28E | Lot Idn        | Feet from the 330 | North/South line<br>SOUTH | Feet from the<br>10 | East/West line<br>WEST | County<br>EDDY |
|-----------------------------|---------------|-------------------------------|--------------|----------------|-------------------|---------------------------|---------------------|------------------------|----------------|
| 12 Dedicated Acre<br>322.41 | es            | <sup>13</sup> Joint or Infill | 14 Conse     | olidation Code | 15 Order No.      |                           |                     |                        |                |

Casoi Evans 5/1/24 Signature

Cassie Evans

Cassie.Evans@permianres.com

E-mail Address

| SEC  | CTION LINE           | TABLE    |
|------|----------------------|----------|
| LINE | DIRECTION            | LENGTH   |
| L1   | N89*59'31"W          | 2746.92' |
| L2   | S89*59'14"W          | 2663.72' |
| L3   | N00°41'09"E          | 2646.08' |
| L4   | N00°42'15"E          | 2647.03' |
| L5   | N89*56'15"W          | 2659.53  |
| L6   | N89 <b>*</b> 56'54"W | 2740.45  |
| L7   | N00°08'51"W          | 2644.06' |
| L8   | N01°18'30"E          | 2643.78  |
| L9   | N89°56'57"W          | 2664.61  |
| L10  | N89*58'12"W          | 2666.37' |
| L11  | N00°47'06"E          | 2643.44' |
| L12  | N00°47'22"E          | 2645.65' |
| L13  | S89*59'56"W          | 2661.24  |
| L14  | S89*59'35"W          | 2661.47  |
| L15  | S89*53'23"W          | 2668.72  |
| L16  | S89*53'30"W          | 2669.16  |
| L17  | N00°40'38"E          | 2648.37  |
| L18  | N00°39'58"E          | 2647.49' |
| L19  | S89*57'59"W          | 2673.35' |
| L20  | S89*57'50"W          | 2675.10' |

| WELLBORE — LINE TABLE |              |          |  |  |  |  |  |
|-----------------------|--------------|----------|--|--|--|--|--|
| LINE                  | DIRECTION    | LENGTH   |  |  |  |  |  |
| L21                   | AZ = 210.22° | 661.31'  |  |  |  |  |  |
| L22                   | AZ = 270.03° | 3892.36' |  |  |  |  |  |
| L23                   | AZ = 270.03° | 1330.81' |  |  |  |  |  |
| L24                   | AZ = 270.03° | 5304.92  |  |  |  |  |  |
| L25                   | AZ = 270.05° | 90.00'   |  |  |  |  |  |

- tances referenced on plat to section lines are
- perpendicular. Basis of Bearings is a Transverse Mercator Projection with a Central Meridian of W103°53'00" (NAD 83)

| N: 570617.39' E: 544102.49'                    | Г |
|------------------------------------------------|---|
|                                                | _ |
| NAD 83 (LPP #2)                                | Γ |
| LATITUDE = 32°34'01.78" (32.567161°)           | Γ |
| LONGITUDE = -104°12'31.35" (-104.208707°)      |   |
| NAD 27 (LPP #2)                                | Г |
| T 1 TOTAL TOTAL 2000 HOLD 25 H (20 5 5 TO 110) | _ |

ATITUDE = 32°34'01.36" (32.567044°) ONGITUDE = -104°12'29.52" (-104.20 LATITUDE = 32°34'01.36° (32.86/044°) LONGITUDE = -104°12'29.52° (-104.208 STATE PLANE NAD 83 (N.M. EAST) N: 570086.35° E: 579730.47' STATE PLANE NAD 27 (N.M. EAST) N: 570025.12° E: 538550.20'

| LONGITUDE = -104°11'30.32" (-104.191756°) |
|-------------------------------------------|
| NAD 27 (FIRST TAKE POINT)                 |
| LATITUDE = 32°34'01.49" (32.567080°)      |
| LONGITUDE = -104°11'28.50" (-104.191249°) |
| STATE PLANE NAD 83 (N.M. EAST)            |
| N: 570105.98' E: 584952.39'               |
| STATE PLANE NAD 27 (N.M. EAST)            |
| Ni. 570044 721 E. 542772 101              |

NAD 83 (FIRST TAKE POINT)
LATITUDE = 32°34'01.91" (32.567197°)

NAD 83 (LAST TAKE POINT) LATITUDE = 32°34'01.64" (32.567122°) LONGITUDE = -104°13'33.32" (-104.22) LONGITUDE = -104°13'33.32" (-104.225923°
NAD 27 (LAST TAKE POINT)

LATITUDE = 32°34'01.22" (32.567005°) LONGITUDE = -104°13'31.49" (-104.225415° STATE PLANE NAD 83 (N.M. EAST)

N: 570066.40' E: 574426.83'

STATE PLANE NAD 27 (N.M. EAST)
N: 570005.22' E: 533246.57'

NAD 83 (BOTTOM HOLE LOCATION) LATITUDE = 32°34'01.64" (32.567122°) LONGITUDE = -104°13'34.37" (-104.226215 NAD 27 (BOTTOM HOLE LOCATION) LATITUDE = 32°34'01.22" (32.567005°) LONGITUDE = -104°13'32.55" (-104.225707 N: 570066.10' E: 574336.85'
STATE PLANE NAD 83 (N.M. EAST)
N: 570066.10' E: 574336.85'
STATE PLANE NAD 27 (N.M. EAST)
N: 570004.92' E: 533156.59'

NAD 83 (LPP #1) LATITUDE = 32°34'01.81" (32.567170°) LONGITUDE = -104°12'15.80" (-104.204388°)

NAD 27 (LPP #1)

LATITUDE = 32°34'01.39" (32.567053°)

LONGITUDE = -104°12'13.97" (-104.203

STATE PLANE NAD 83 (N.M. EAST)

STATE PLANE NAD 27 (N.M. EAST)