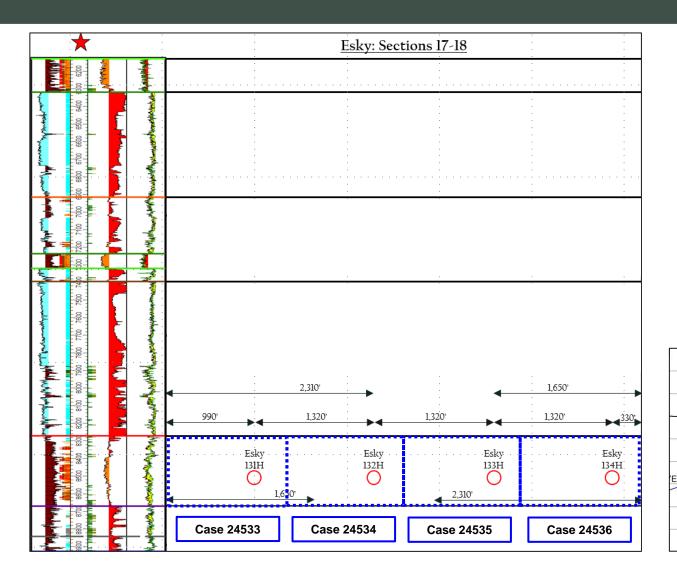

#### 8. Esky 17 Fed Com 134H

SHL: 901' FSL & 225' FWL (or at a legal location within Unit M) of Section 16

BHL: 330' FSL & 10' FWL of Section 18 FTP: 330' FSL & 100' FEL of Section 17 LTP: 330' FSL & 100' FWL of Section 18

TVD: Approximately 8,503' TMD: Approximately 19,058'

Proration Unit: S/2S/2 of Section 17 & S/2S/2 of Section 18

Targeted Interval: 3<sup>rd</sup> Bone Spring Total Cost: See attached AFE