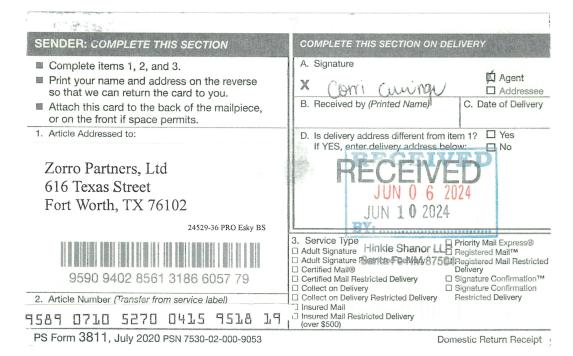

## Tract 3: Section 18: S/2SE/4 (80.00 Acres more or less)

| EOG Resources Inc.                | 71.884958%  |
|-----------------------------------|-------------|
| North Central Casing Pullers Inc. | 4.835127%   |
| Red River Energy Partners, LLC    | 4.685475%   |
| Javelina Partners                 | 4.163467%   |
| Ard Energy Group, Ltd.            | 4.163467%   |
| Zorro Partners, Ltd.              | 4.163467%   |
| Oxy Y-1 Company                   | 3.123893%   |
| RNE, LLC                          | 1.561825%   |
| Alba Production, Inc.             | 1.418323%   |
| Total                             | 100.000000% |