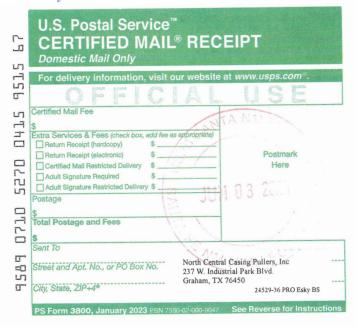

## Tract 3: Section 18: S/2SE/4 (80.00 Acres more or less)

| EOG Resources Inc.                | 71.884958%  |
|-----------------------------------|-------------|
| North Central Casing Pullers Inc. | 4.835127%   |
| Red River Energy Partners, LLC    | 4.685475%   |
| Javelina Partners                 | 4.163467%   |
| Ard Energy Group, Ltd.            | 4.163467%   |
| Zorro Partners, Ltd.              | 4.163467%   |
| Oxy Y-1 Company                   | 3.123893%   |
| RNE, LLC                          | 1.561825%   |
| Alba Production, Inc.             | 1.418323%   |
| Total                             | 100.000000% |