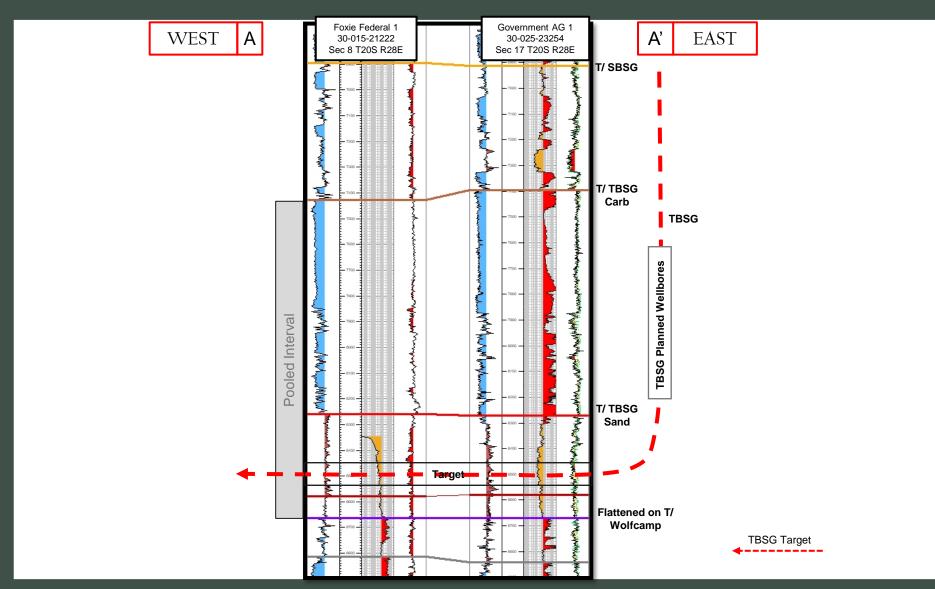

Colgate Production, LLC Case No. 24536 Exhibit A Released to Imaging: 6/21/2024 4:02:32 PM

- 7. Applicant seeks to pool interest in the Third Bone Spring interval of the Bone Spring formation, from approximately 7,492' TVD to 8,754' TVD as shown on the State CV Com #1 well log (API No. 30-015-21927).
  - 8. The completed interval of the Well will be orthodox.
  - 9. Exhibit A-2 contains the C-102 for the Well.
- 10. **Exhibit A-3** contains a plat identifying ownership by tract in the Unit. This exhibit also includes any applicable lease numbers, a unit recapitulation, and the interests Applicant seeks to pool highlighted in yellow.
- 11. Applicant has conducted a diligent search of all county public records, including phone directories and computer databases, as well as internet searches, to locate the interest owners it seeks to pool.
- 12. **Exhibit A-4** contains a sample well proposal letter that was sent to working interest owners in the Well. The estimated costs reflected on the AFEs are fair and reasonable and comparable to the cost of other wells of similar depth and length drilled in the subject formation in the area.
- 13. In my opinion, Applicant made a good-faith effort to reach voluntary joinder of uncommitted interests in the Well as indicated by the chronology of contact described in **Exhibit** A-5.
- 14. In order to allow applicant to obtain its just and fair share of the oil and gas underlying the subject lands, all uncommitted interests in the Unit should be pooled and Permian Resources (OGRID No. 372165) should be designated as operator of the Well and the Unit.

### **APPLICATION**

Pursuant to NMSA § 70-2-17, Colgate Production, LLC ("Applicant") applies for an order pooling all uncommitted interests in the Third Bone Spring interval of the Bone Spring formation underlying a 320-acre, more or less, standard horizontal spacing unit comprised of the S/2 S/2 of Sections 17 and 18, Township 20 South, Range 28 East, Eddy County, New Mexico ("Unit"). In support of its application, Applicant states the following.

- 1. Applicant is a working interest owner in the Unit and has the right to drill wells thereon.
- 2. The Unit will be dedicated to the **Esky 17 Fed Com 134H** well ("Well"), which will be drilled from a surface hole location in the SW/4 SW/4 (Unit M) of Section 16 to a bottom hole location in the SW/4 SW/4 (Unit M) of Section 18.
  - 3. The completed interval of the Well will be orthodox.
- 4. Applicant seeks to pool interests in the Third Bone Spring interval of the Bone Spring formation, from approximately 7,492' TVD to 8,754' TVD as shown on the State CV Com #1 well log (API No. 30-015-21927).
- 5. Applicant has undertaken diligent, good faith efforts to obtain voluntary agreements from all interest owners to participate in the drilling of the Well but has been unable to obtain voluntary agreements from all interest owners.

Application of Colgate Production, LLC for Compulsory Pooling, Eddy County, New Mexico. Colgate Production, LLC ("Applicant") applies for an order pooling all uncommitted interests in the Third Bone Spring interval of the Bone Spring formation underlying a 320-acre, more or less, standard horizontal spacing unit comprised of the S/2 S/2 of Sections 17 and 18, Township 20 South, Range 28 East, Eddy County, New Mexico ("Unit"). The Unit will be dedicated to the Esky 17 Fed Com 134H well ("Well"), which will be drilled from a surface hole location in the SW/4 SW/4 (Unit M) of Section 16 to a bottom hole location in the SW/4 SW/4 (Unit M) of Section 18. The completed interval of the Well will be orthodox. Applicant seeks to pool interests in the Third Bone Spring interval of the Bone Spring formation, from approximately 7,492' TVD to 8,754' TVD as shown on the State CV Com #1 well log (API No. 30-015-21927). Also to be considered will be the cost of drilling and completing the Well and the allocation of the costs, the designation of Permian Resources Operating, LLC (OGRID No. 372165) as operator of the Well, and a 200% charge for the risk involved in drilling and completing the Well. The Well is located approximately 20 miles north of Carlsbad, New Mexico.