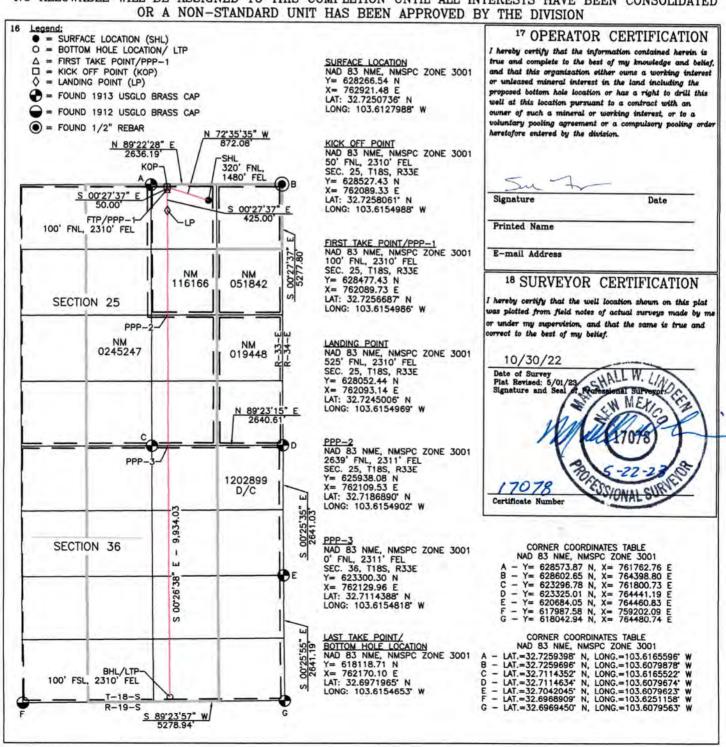

• Avant Exhibit D-1: Base Map

• Avant Exhibit D-2: Bone Spring Structure Map

• Avant Exhibit D-3: Wolfcamp Structure Map

• Avant Exhibit D-4: Cross Section Locator Maps

• Avant Exhibit D-5: Stratigraphic Cross-Sections

Avant Operating, LLC - Exhibit A

| Received by OCD: 6/21/2024 10:02:38 AM                            | Page 5 of 2                                    |
|-------------------------------------------------------------------|------------------------------------------------|
| If approval of Non-Standard Spacing Unit is requested, Tract List |                                                |
| (including lease numbers and owners) of Tracts subject to notice  | 5 1 11 11 0 5                                  |
| requirements.                                                     | Exhibit C-6                                    |
| Pooled Parties (including ownership type)                         | Exhibits C-3, C-4, and C-5                     |
| Unlocatable Parties to be Pooled                                  | N/A                                            |
| Ownership Depth Severance (including percentage above &           |                                                |
| below)                                                            | N/A                                            |
| Joinder                                                           |                                                |
| Sample Copy of Proposal Letter                                    | Exhibit C-7                                    |
| List of Interest Owners (ie Exhibit A of JOA)                     | Exhibit C-4 and C-5                            |
| Chronology of Contact with Non-Joined Working Interests           | Exhibit C-9                                    |
| Overhead Rates In Proposal Letter                                 | Exhibits C-7 and C-8                           |
| Cost Estimate to Drill and Complete                               | Exhibit C-8                                    |
| Cost Estimate to Equip Well                                       | Exhibit C-8                                    |
| Cost Estimate for Production Facilities                           | Exhibit C-8                                    |
| Geology                                                           |                                                |
| Summary (including special considerations)                        | Exhibit D                                      |
| Spacing Unit Schematic                                            | Exhibits C-2, C-3, D-2, D-3, D-4               |
| Gunbarrel/Lateral Trajectory Schematic                            | Exhibits C-3, D-2, D-3, D-4                    |
| Well Orientation (with rationale)                                 | Exhibit D                                      |
| Target Formation                                                  | Exhibit D                                      |
| HSU Cross Section                                                 | Exhibit D-3, D-4, D-5                          |
| Depth Severance Discussion                                        | N/A                                            |
| Forms, Figures and Tables                                         |                                                |
| C-102                                                             | Exhibit C-2                                    |
| Tracts                                                            | Exhibit C-3                                    |
| Summary of Interests, Unit Recapitulation (Tracts)                | Exhibit C-4 and C-5                            |
| General Location Map (including basin)                            | Exhibits C-1 and D-1                           |
| Well Bore Location Map                                            | Exhibits C-2, C-3, and D-4                     |
| Structure Contour Map - Subsea Depth                              | Exhibit D-2 and D-3                            |
| Cross Section Location Map (including wells)                      | Exhibit D-4                                    |
| Cross Section (including Landing Zone)                            | Exhibit D-5                                    |
| Additional Information                                            |                                                |
| Special Provisions/Stipulations                                   | N/A                                            |
| CERTIFICATION: I hereby certify that the information provide      | ed in this checklist is complete and accurate. |
| Printed Name (Attorney or Party Representative):                  | Miguel Suazo                                   |
| Signed Name (Attorney or Party Representative):                   | 11:110                                         |
| Date:                                                             | 6/20/2024                                      |
| L                                                                 |                                                |