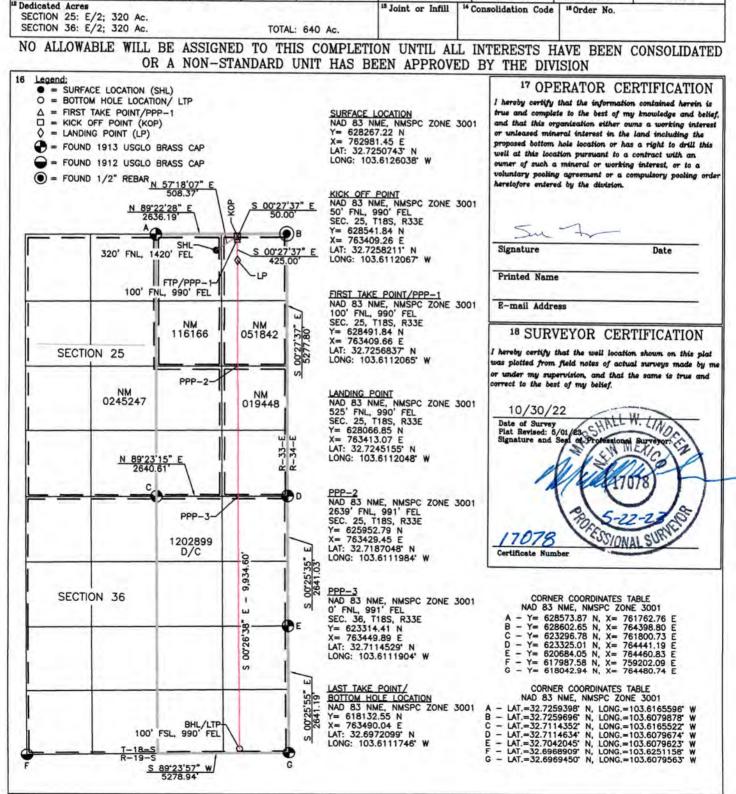

| ALL INFORMATION IN THE APPLICATION MUST BE                       | SUPPORTED BY SIGNED AFFIDAVITS                                                                                                                                                                                                                                                                                                                                                                                                                                                                                                                            |
|------------------------------------------------------------------|-----------------------------------------------------------------------------------------------------------------------------------------------------------------------------------------------------------------------------------------------------------------------------------------------------------------------------------------------------------------------------------------------------------------------------------------------------------------------------------------------------------------------------------------------------------|
| Case: 24544                                                      | APPLICANT'S RESPONSE                                                                                                                                                                                                                                                                                                                                                                                                                                                                                                                                      |
| Date                                                             | AFFLICANT 3 RESPONSE                                                                                                                                                                                                                                                                                                                                                                                                                                                                                                                                      |
| Applicant                                                        | Avant Operating, LLC                                                                                                                                                                                                                                                                                                                                                                                                                                                                                                                                      |
| Designated Operator & OGRID (affiliation if applicable)          | 330396                                                                                                                                                                                                                                                                                                                                                                                                                                                                                                                                                    |
| Applicant's Counsel:                                             | Miguel Suazo, Beatty & Wozniak, P.C.                                                                                                                                                                                                                                                                                                                                                                                                                                                                                                                      |
| Case Title:                                                      | Application of Avant Operating, LLC FOR Compulsor                                                                                                                                                                                                                                                                                                                                                                                                                                                                                                         |
|                                                                  | Pooling and Approval of Non-Standard Spacing Unit                                                                                                                                                                                                                                                                                                                                                                                                                                                                                                         |
|                                                                  | Lea County, New Mexico                                                                                                                                                                                                                                                                                                                                                                                                                                                                                                                                    |
| Entries of Appearance/Intervenors:                               | COG Operating LLC; EOG Resources, Inc.; Prima Exploration, Inc.                                                                                                                                                                                                                                                                                                                                                                                                                                                                                           |
| Well Family                                                      | Royal Oak Fed Com                                                                                                                                                                                                                                                                                                                                                                                                                                                                                                                                         |
| Formation/Pool                                                   | ,                                                                                                                                                                                                                                                                                                                                                                                                                                                                                                                                                         |
| Formation Name(s) or Vertical Extent:                            | Bone Spring                                                                                                                                                                                                                                                                                                                                                                                                                                                                                                                                               |
| Primary Product (Oil or Gas):                                    | Oil                                                                                                                                                                                                                                                                                                                                                                                                                                                                                                                                                       |
| Pooling this vertical extent:                                    | Entire Formation                                                                                                                                                                                                                                                                                                                                                                                                                                                                                                                                          |
| Pool Name and Pool Code (Only if NSP is requested):              | N/A                                                                                                                                                                                                                                                                                                                                                                                                                                                                                                                                                       |
| Well Location Setback Rules (Only if NSP is Requested):          | N/A                                                                                                                                                                                                                                                                                                                                                                                                                                                                                                                                                       |
| Spacing Unit                                                     |                                                                                                                                                                                                                                                                                                                                                                                                                                                                                                                                                           |
| Type (Horizontal/Vertical)                                       | Horizontal                                                                                                                                                                                                                                                                                                                                                                                                                                                                                                                                                |
| Size (Acres)                                                     | 1,280 acres, more or less                                                                                                                                                                                                                                                                                                                                                                                                                                                                                                                                 |
| Building Blocks:                                                 | Quarter-Quarter sections                                                                                                                                                                                                                                                                                                                                                                                                                                                                                                                                  |
| Orientation:                                                     | North-South                                                                                                                                                                                                                                                                                                                                                                                                                                                                                                                                               |
| Description: TRS/County                                          | All of Sections 25 and 36, T-18-S, R-33-E, Lea Count NM                                                                                                                                                                                                                                                                                                                                                                                                                                                                                                   |
| Standard Horizontal Well Spacing Unit (Y/N), If No, describe and | No. Applicant seeks approval of non-standard unit.                                                                                                                                                                                                                                                                                                                                                                                                                                                                                                        |
| is approval of non-standard unit requested in this application?  |                                                                                                                                                                                                                                                                                                                                                                                                                                                                                                                                                           |
|                                                                  |                                                                                                                                                                                                                                                                                                                                                                                                                                                                                                                                                           |
| Other Situations                                                 |                                                                                                                                                                                                                                                                                                                                                                                                                                                                                                                                                           |
| Depth Severance: Y/N. If yes, description                        | No                                                                                                                                                                                                                                                                                                                                                                                                                                                                                                                                                        |
| Proximity Tracts: If yes, description                            | No                                                                                                                                                                                                                                                                                                                                                                                                                                                                                                                                                        |
| Proximity Defining Well: if yes, description                     | N/A                                                                                                                                                                                                                                                                                                                                                                                                                                                                                                                                                       |
| Applicant's Ownership in Each Tract                              | Exhibit C                                                                                                                                                                                                                                                                                                                                                                                                                                                                                                                                                 |
| Well(s)                                                          |                                                                                                                                                                                                                                                                                                                                                                                                                                                                                                                                                           |
| Name & API (if assigned), surface and bottom hole location,      | Add wells as needed                                                                                                                                                                                                                                                                                                                                                                                                                                                                                                                                       |
| footages, completion target, orientation, completion status      |                                                                                                                                                                                                                                                                                                                                                                                                                                                                                                                                                           |
| (standard or non-standard)                                       |                                                                                                                                                                                                                                                                                                                                                                                                                                                                                                                                                           |
| Well #1                                                          | Royal Oak 25 Fed Com #301H Well (API No. 30-025                                                                                                                                                                                                                                                                                                                                                                                                                                                                                                           |
|                                                                  | 52841)                                                                                                                                                                                                                                                                                                                                                                                                                                                                                                                                                    |
|                                                                  | SHL: 320' FNL & 1,340 FWL (Unit C) of Section 25,                                                                                                                                                                                                                                                                                                                                                                                                                                                                                                         |
|                                                                  | Township 18 South, Range 33 East, N.M.P.M.                                                                                                                                                                                                                                                                                                                                                                                                                                                                                                                |
|                                                                  | BHL: 100' FSL & 990' FWL (Unit M) of Section 36,                                                                                                                                                                                                                                                                                                                                                                                                                                                                                                          |
|                                                                  | Township 18 South, Range 33 East, N.M.P.M.                                                                                                                                                                                                                                                                                                                                                                                                                                                                                                                |
|                                                                  |                                                                                                                                                                                                                                                                                                                                                                                                                                                                                                                                                           |
|                                                                  | Completion Target: Bone Spring Formation                                                                                                                                                                                                                                                                                                                                                                                                                                                                                                                  |
|                                                                  | Well Orientation: Standup                                                                                                                                                                                                                                                                                                                                                                                                                                                                                                                                 |
|                                                                  | Completion Location: Standard                                                                                                                                                                                                                                                                                                                                                                                                                                                                                                                             |
|                                                                  |                                                                                                                                                                                                                                                                                                                                                                                                                                                                                                                                                           |
| Well #2                                                          | Poval Oak 25 End Com #202H Woll (ARI No. 20.02)                                                                                                                                                                                                                                                                                                                                                                                                                                                                                                           |
| VVCII #4                                                         | Royal Oak 25 Fed Com #302H Well (API No. 30-025 52843)                                                                                                                                                                                                                                                                                                                                                                                                                                                                                                    |
|                                                                  | •                                                                                                                                                                                                                                                                                                                                                                                                                                                                                                                                                         |
|                                                                  |                                                                                                                                                                                                                                                                                                                                                                                                                                                                                                                                                           |
|                                                                  | SHL: 160' FNL & 1,340' FWL (Unit C) of Section 25,                                                                                                                                                                                                                                                                                                                                                                                                                                                                                                        |
|                                                                  | Township 18 South, Range 33 East, N.M.P.M.                                                                                                                                                                                                                                                                                                                                                                                                                                                                                                                |
|                                                                  | Township 18 South, Range 33 East, N.M.P.M. BHL: 100' FSL & 2,310' FWL (Unit N) of Section 36,                                                                                                                                                                                                                                                                                                                                                                                                                                                             |
|                                                                  | Township 18 South, Range 33 East, N.M.P.M.                                                                                                                                                                                                                                                                                                                                                                                                                                                                                                                |
|                                                                  | Township 18 South, Range 33 East, N.M.P.M.<br>BHL: 100' FSL & 2,310' FWL (Unit N) of Section 36,<br>Township 18 South, Range 33 East, N.M.P.M.                                                                                                                                                                                                                                                                                                                                                                                                            |
|                                                                  | Township 18 South, Range 33 East, N.M.P.M. BHL: 100' FSL & 2,310' FWL (Unit N) of Section 36, Township 18 South, Range 33 East, N.M.P.M. Completion Target: Bone Spring Formation                                                                                                                                                                                                                                                                                                                                                                         |
|                                                                  | Township 18 South, Range 33 East, N.M.P.M. BHL: 100' FSL & 2,310' FWL (Unit N) of Section 36, Township 18 South, Range 33 East, N.M.P.M. Completion Target: Bone Spring Formation Well Orientation: Standup                                                                                                                                                                                                                                                                                                                                               |
|                                                                  | Township 18 South, Range 33 East, N.M.P.M. BHL: 100' FSL & 2,310' FWL (Unit N) of Section 36, Township 18 South, Range 33 East, N.M.P.M. Completion Target: Bone Spring Formation                                                                                                                                                                                                                                                                                                                                                                         |
|                                                                  | Township 18 South, Range 33 East, N.M.P.M. BHL: 100' FSL & 2,310' FWL (Unit N) of Section 36, Township 18 South, Range 33 East, N.M.P.M. Completion Target: Bone Spring Formation Well Orientation: Standup                                                                                                                                                                                                                                                                                                                                               |
| Well #3                                                          | Township 18 South, Range 33 East, N.M.P.M. BHL: 100' FSL & 2,310' FWL (Unit N) of Section 36, Township 18 South, Range 33 East, N.M.P.M.  Completion Target: Bone Spring Formation Well Orientation: Standup Completion Location: Standard                                                                                                                                                                                                                                                                                                                |
| Well #3                                                          | Township 18 South, Range 33 East, N.M.P.M. BHL: 100' FSL & 2,310' FWL (Unit N) of Section 36, Township 18 South, Range 33 East, N.M.P.M.  Completion Target: Bone Spring Formation Well Orientation: Standup Completion Location: Standard  Royal Oak 25 Fed Com #303H Well (API No. Pendin                                                                                                                                                                                                                                                               |
| Well #3                                                          | Township 18 South, Range 33 East, N.M.P.M. BHL: 100' FSL & 2,310' FWL (Unit N) of Section 36, Township 18 South, Range 33 East, N.M.P.M.  Completion Target: Bone Spring Formation Well Orientation: Standup Completion Location: Standard  Royal Oak 25 Fed Com #303H Well (API No. Pendin SHL: 320' FNL & 1,420' FEL (Unit B) of Section 25,                                                                                                                                                                                                            |
| Well #3                                                          | Township 18 South, Range 33 East, N.M.P.M. BHL: 100' FSL & 2,310' FWL (Unit N) of Section 36, Township 18 South, Range 33 East, N.M.P.M.  Completion Target: Bone Spring Formation Well Orientation: Standup Completion Location: Standard  Royal Oak 25 Fed Com #303H Well (API No. Pendii SHL: 320' FNL & 1,420' FEL (Unit B) of Section 25, Township 18 South, Range 33 East, N.M.P.M.                                                                                                                                                                 |
| Well #3                                                          | Township 18 South, Range 33 East, N.M.P.M. BHL: 100' FSL & 2,310' FWL (Unit N) of Section 36, Township 18 South, Range 33 East, N.M.P.M.  Completion Target: Bone Spring Formation Well Orientation: Standup Completion Location: Standard  Royal Oak 25 Fed Com #303H Well (API No. Pendit SHL: 320' FNL & 1,420' FEL (Unit B) of Section 25, Township 18 South, Range 33 East, N.M.P.M. BHL: 100' FSL & 990' FEL (Unit O) of Section 36,                                                                                                                |
| Well #3                                                          | Township 18 South, Range 33 East, N.M.P.M. BHL: 100' FSL & 2,310' FWL (Unit N) of Section 36, Township 18 South, Range 33 East, N.M.P.M.  Completion Target: Bone Spring Formation Well Orientation: Standup Completion Location: Standard  Royal Oak 25 Fed Com #303H Well (API No. Pendii SHL: 320' FNL & 1,420' FEL (Unit B) of Section 25, Township 18 South, Range 33 East, N.M.P.M.                                                                                                                                                                 |
| Well #3                                                          | Township 18 South, Range 33 East, N.M.P.M. BHL: 100' FSL & 2,310' FWL (Unit N) of Section 36, Township 18 South, Range 33 East, N.M.P.M.  Completion Target: Bone Spring Formation Well Orientation: Standup Completion Location: Standard  Royal Oak 25 Fed Com #303H Well (API No. Pendir SHL: 320' FNL & 1,420' FEL (Unit B) of Section 25, Township 18 South, Range 33 East, N.M.P.M. BHL: 100' FSL & 990' FEL (Unit O) of Section 36, Township 18 South, Range 33 East, N.M.P.M.                                                                     |
| Well #3                                                          | Township 18 South, Range 33 East, N.M.P.M. BHL: 100' FSL & 2,310' FWL (Unit N) of Section 36, Township 18 South, Range 33 East, N.M.P.M.  Completion Target: Bone Spring Formation Well Orientation: Standup Completion Location: Standard  Royal Oak 25 Fed Com #303H Well (API No. Pendir SHL: 320' FNL & 1,420' FEL (Unit B) of Section 25, Township 18 South, Range 33 East, N.M.P.M. BHL: 100' FSL & 990' FEL (Unit O) of Section 36, Township 18 South, Range 33 East, N.M.P.M.                                                                     |
| Well #3                                                          | Township 18 South, Range 33 East, N.M.P.M. BHL: 100' FSL & 2,310' FWL (Unit N) of Section 36, Township 18 South, Range 33 East, N.M.P.M.  Completion Target: Bone Spring Formation Well Orientation: Standup Completion Location: Standard  Royal Oak 25 Fed Com #303H Well (API No. Pendin SHL: 320' FNL & 1,420' FEL (Unit B) of Section 25, Township 18 South, Range 33 East, N.M.P.M. BHL: 100' FSL & 990' FEL (Unit O) of Section 36, Township 18 South, Range 33 East, N.M.P.M.  Completion Target: Bone Spring Formation Well Orientation: Standup |
| Well #3                                                          | Township 18 South, Range 33 East, N.M.P.M. BHL: 100' FSL & 2,310' FWL (Unit N) of Section 36, Township 18 South, Range 33 East, N.M.P.M.  Completion Target: Bone Spring Formation Well Orientation: Standup Completion Location: Standard  Royal Oak 25 Fed Com #303H Well (API No. Pendir SHL: 320' FNL & 1,420' FEL (Unit B) of Section 25, Township 18 South, Range 33 East, N.M.P.M. BHL: 100' FSL & 990' FEL (Unit O) of Section 36, Township 18 South, Range 33 East, N.M.P.M.                                                                     |

| Received by OCD: 6/21/2024 10:0<br>Well #4 | Royal Oak 25 Fed Com #304H Well (API No. Pending SHL: 160' FNL & 1,420' FEL (Unit B) of Section 25, Township 18 South, Range 33 East, N.M.P.M. BHL: 100' FSL & 330' FEL (Unit P) of Section 36, Township 18 South, Range 33 East, N.M.P.M. Completion Target: Bone Spring Formation                                                                   |
|--------------------------------------------|-------------------------------------------------------------------------------------------------------------------------------------------------------------------------------------------------------------------------------------------------------------------------------------------------------------------------------------------------------|
|                                            | Well Orientation: Standup Completion Location: Standard                                                                                                                                                                                                                                                                                               |
| Well #5                                    | Royal Oak 25 Fed Com #501H Well (API No. 30-025-52844)  SHL: 320' FNL & 1,300' FWL (Unit D) of Section 25, Township 18 South, Range 33 East, N.M.P.M.  BHL: 100' FSL & 330' FWL (Unit M) of Section 36, Township 18 South, Range 33 East, N.M.P.M.  Completion Target: Bone Spring Formation Well Orientation: Standup Completion Location: Standard  |
|                                            |                                                                                                                                                                                                                                                                                                                                                       |
| Well #6                                    | Royal Oak 25 Fed Com #502H Well (API No. 30-025-52845)  SHL: 160' FNL & 1,300' FWL (Unit D) of Section 25, Township 18 South, Range 33 East, N.M.P.M.  BHL: 100' FSL & 1,650 FWL (Unit N) of Section 36, Township 18 South, Range 33 East, N.M.P.M.  Completion Target: Bone Spring Formation Well Orientation: Standup Completion Location: Standard |
| Well #7                                    | Royal Oak 25 Fed Com #503H Well (API No. Pending SHL: 320' FNL & 1,460' FEL (Unit B) of Section 25, Township 18 South, Range 33 East, N.M.P.M. BHL: 100' FSL & 2,310' FEL (Unit O) of Section 36, Township 18 South, Range 33 East, N.M.P.M. Completion Target: Bone Spring Formation Well Orientation: Standup Completion Location: Standard         |
| Well #8                                    | Royal Oak 25 Fed Com #504H Well (API No. Pending SHL: 160' FNL & 1,460' FEL (Unit B) of Section 25, Township 18 South, Range 33 East, N.M.P.M. BHL: 100' FSL & 990' FEL (Unit P) of Section 36, Township 18 South, Range 33 East, N.M.P.M.  Completion Target: Bone Spring Formation Well Orientation: Standup Completion Location: Standard          |
| Well #9                                    | Royal Oak 25 Fed Com #601H Well (API No. 30-025-52846)  SHL: 320' FNL & 1,320' FWL (Unit C) of Section 25, Township 18 South, Range 33 East, N.M.P.M.  BHL: 100' FSL & 990' FWL (Unit M) of Section 36, Township 18 South, Range 33 East, N.M.P.M.  Completion Target: Bone Spring Formation Well Orientation: Standup                                |
|                                            | Completion Location: Standard                                                                                                                                                                                                                                                                                                                         |
| Well #10                                   | Royal Oak 25 Fed Com #602H Well (API No. 30-025-52847)  SHL: 160' FNL &1,320 FWL (Unit C) of Section 25, Township 18 South, Range 33 East, N.M.P.M.  BHL: 100' FSL & 2,310' FWL (Unit N) of Section 36, Township 18 South, Range 33 East, N.M.P.M.                                                                                                    |
|                                            | Completion Target: Bone Spring Formation Well Orientation: Standup Completion Location: Standard                                                                                                                                                                                                                                                      |