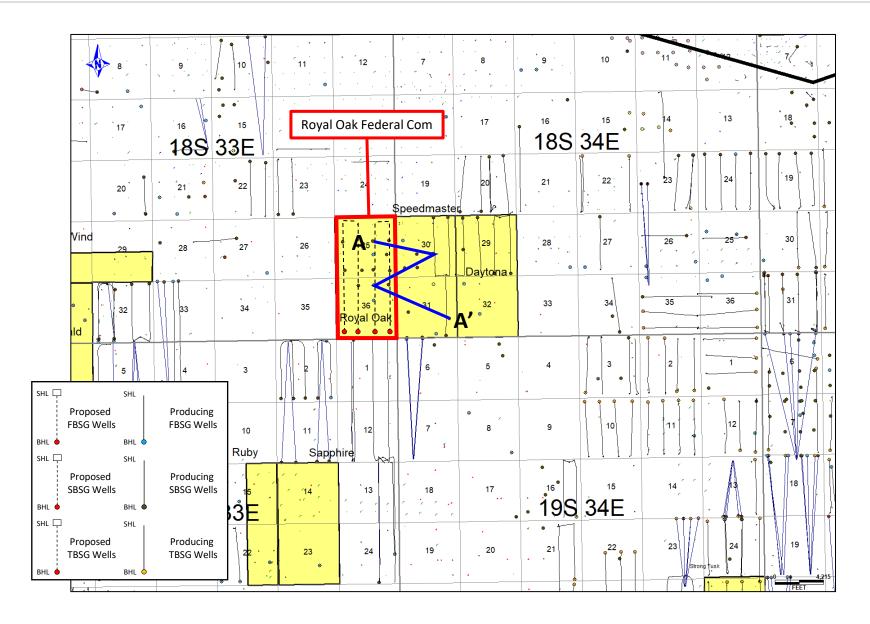

on

Avalon A/B

Horizontal Well

 $\Box$ 

Second Bone Spring Structure Map (TVDSS') Royal Oak Federal Com #501-504H Avant Operating, LLC Case Nos. 24544 Exhibit D-2







Second Bone Spring Sand Structure (SS)

Base of Bone Spring Structure Map (TVDSS') Royal Oak Federal Com #601-604H







Lower Wolfcamp Structure Map (TVDSS') Royal Oak Federal Com #006H-#009H Avant Operating, LLC Case Nos. 24543 Exhibit D-3







Wolfcamp D Top Structure (SS)

LEGEND

Horizontal Well

Avant Planned WFMP

**Avant Operating** 

Royal Oak 25 Fed Com Fm Color Code (BHL)

Brushy CanyonAvalon A/B

1st Bone Spring Sand
 2nd Bone Spring Shale
 2nd Bone Spring Sand
 3rd Bone Spring Shale
 3rd Bone Spring Sand
 Wolfcamp Upper
 Wolfcamp Lower

Cross-Section Locator Map (A-A') Royal Oak Federal Com #301-304H







Cross-Section Locator Map (A-A')
Royal Oak Federal Com #501-504H







Cross-Section Locator Map (A-A')
Royal Oak Federal Com #601-604H







Cross-Section Locator Map (A-A')
Royal Oak Federal Com #006H-#009H







Stratigraphic Cross-Section A-A'
Royal Oak Federal Com #301H-#304H





Stratigraphic Cross-Section A-A'
Royal Oak Federal Com #501H-#504H





Stratigraphic Cross-Section A-A'
Royal Oak Federal Com #601H-#604H







Stratigraphic Cross-Section A-A'
Royal Oak Federal Com #006H-#009H





#### STATE OF NEW MEXICO ENERGY, MINERALS AND NATURAL RESOURCES DEPARTMENT OIL CONSERVATION DIVISION

APPLICATIONS OF AVANT OPERATING, LLC FOR COMPULSORY POOLING AND APPROVAL OF NON-STANDARD SPACING UNIT, LEA COUNTY, NEW MEXICO

CASE NOS. 24543 & 24544

#### **AFFIDAVIT**

STATE OF TEXAS