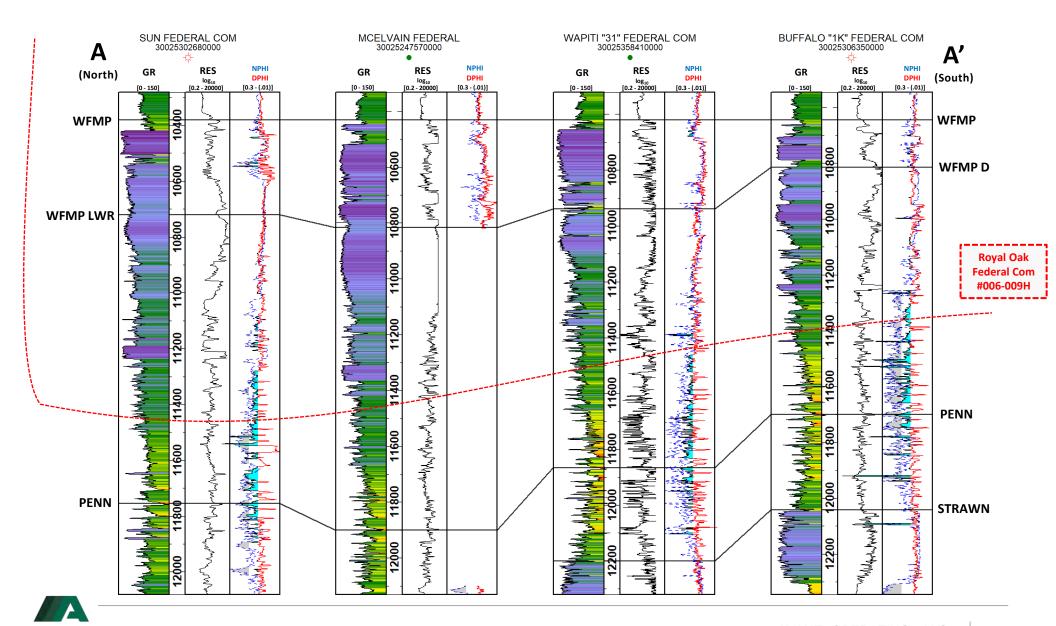

• Avant Exhibit D-1: Base Map

• Avant Exhibit D-2: Bone Spring Structure Map

• Avant Exhibit D-3: Wolfcamp Structure Map

• Avant Exhibit D-4: Cross Section Locator Maps

• Avant Exhibit D-5: Stratigraphic Cross-Sections