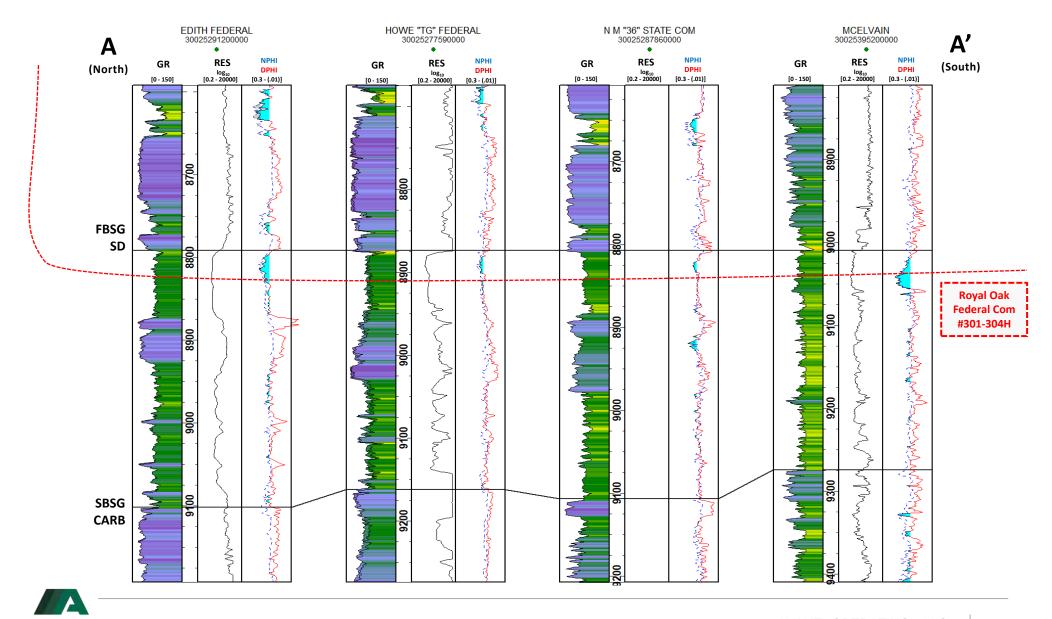

• Avant Exhibit D-1: Base Map

• Avant Exhibit D-2: Bone Spring Structure Map

• Avant Exhibit D-3: Wolfcamp Structure Map

• Avant Exhibit D-4: Cross Section Locator Maps

• Avant Exhibit D-5: Stratigraphic Cross-Sections