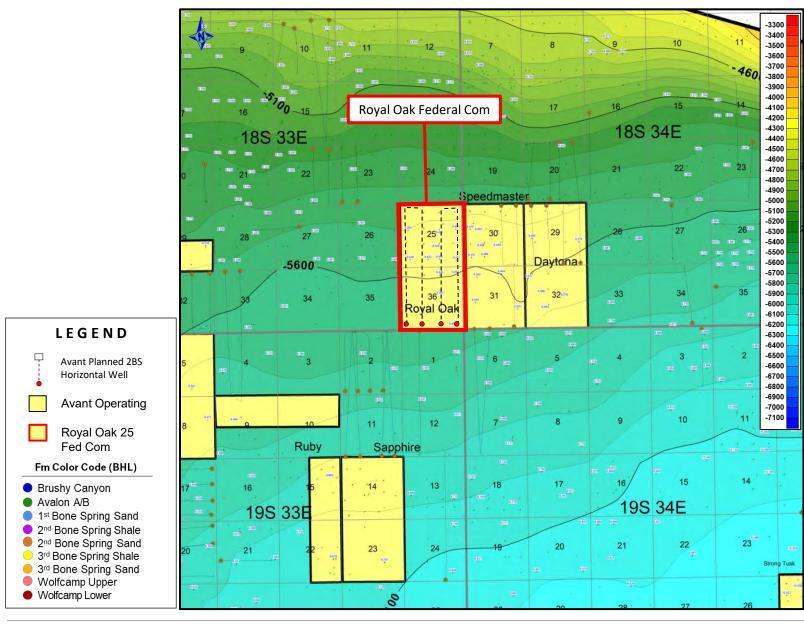

• Avant Exhibit D-1: Base Map

• Avant Exhibit D-2: Bone Spring Structure Map

• Avant Exhibit D-3: Wolfcamp Structure Map

• Avant Exhibit D-4: Cross Section Locator Maps

• Avant Exhibit D-5: Stratigraphic Cross-Sections