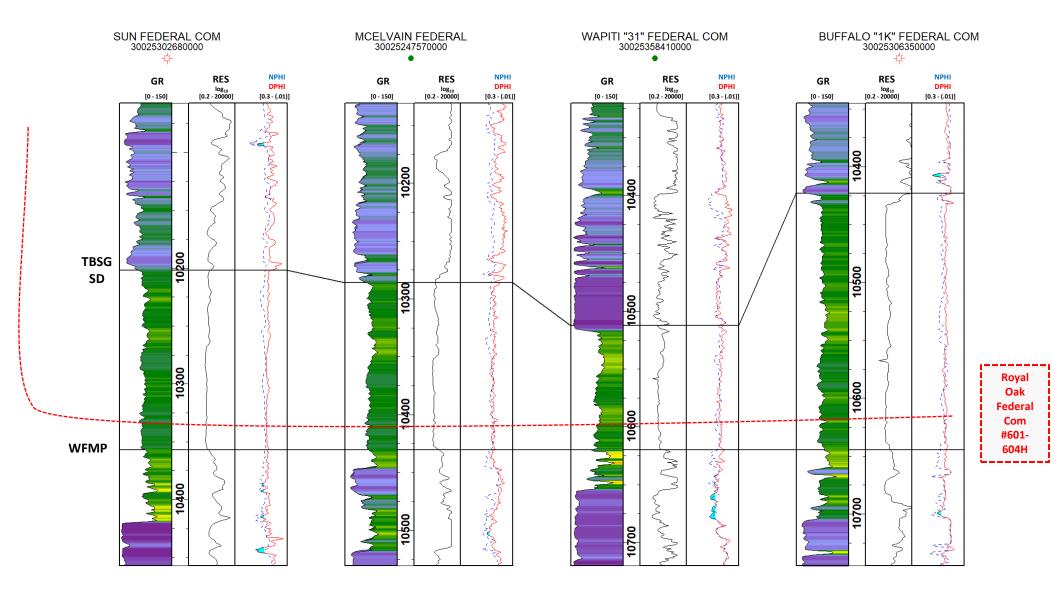

• Avant Exhibit D-1: Base Map

• Avant Exhibit D-2: Bone Spring Structure Map

• Avant Exhibit D-3: Wolfcamp Structure Map

• Avant Exhibit D-4: Cross Section Locator Maps

• Avant Exhibit D-5: Stratigraphic Cross-Sections