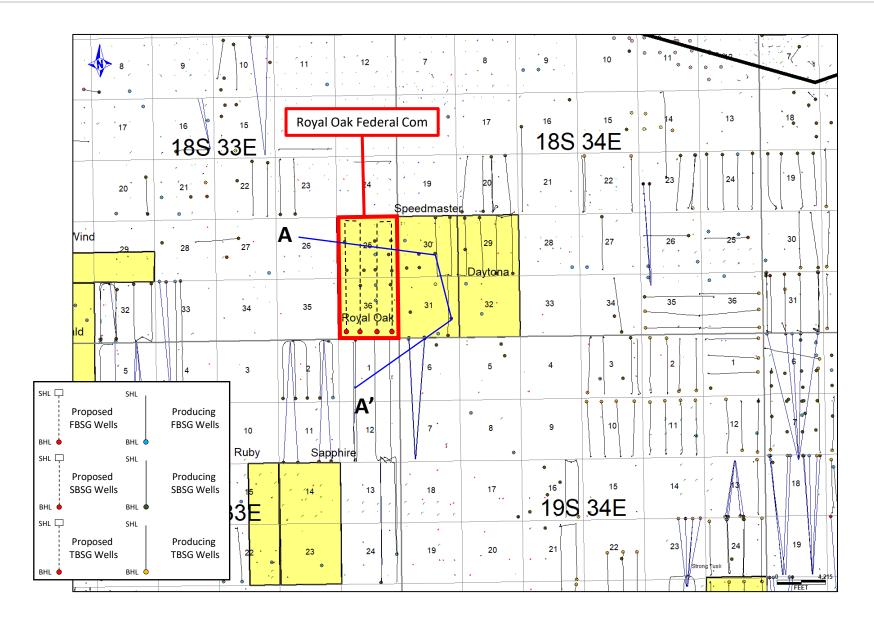

os. 24544 Exhibit D-2







Second Bone Spring Sand Structure (SS)

Base of Bone Spring Structure Map (TVDSS') Royal Oak Federal Com #601-604H







Lower Wolfcamp Structure Map (TVDSS') Royal Oak Federal Com #006H-#009H Avant Operating, LLC Case Nos. 24543 Exhibit D-3







Wolfcamp D Top Structure (SS)

LEGEND

Horizontal Well

Avant Planned WFMP

**Avant Operating** 

Royal Oak 25 Fed Com Fm Color Code (BHL)

Brushy CanyonAvalon A/B

1st Bone Spring Sand
 2nd Bone Spring Shale
 2nd Bone Spring Sand
 3rd Bone Spring Shale
 3rd Bone Spring Sand
 Wolfcamp Upper
 Wolfcamp Lower

Cross-Section Locator Map (A-A') Royal Oak Federal Com #301-304H







Cross-Section Locator Map (A-A')
Royal Oak Federal Com #501-504H







Cross-Section Locator Map (A-A')
Royal Oak Federal Com #601-604H







Cross-Section Locator Map (A-A')
Royal Oak Federal Com #006H-#009H







Stratigraphic Cross-Section A-A'
Royal Oak Federal Com #301H-#304H





Stratigraphic Cross-Section A-A'
Royal Oak Federal Com #501H-#504H





Stratigraphic Cross-Section A-A'
Royal Oak Federal Com #601H-#604H







Stratigraphic Cross-Section A-A'
Royal Oak Federal Com #006H-#009H





#### STATE OF NEW MEXICO ENERGY, MINERALS AND NATURAL RESOURCES DEPARTMENT OIL CONSERVATION DIVISION

APPLICATIONS OF AVANT OPERATING, LLC FOR COMPULSORY POOLING AND APPROVAL OF NON-STANDARD SPACING UNIT, LEA COUNTY, NEW MEXICO

CASE NOS. 24543 & 24544

#### **AFFIDAVIT**

STATE OF TEXAS ) ss. CITY AND COUNTY OF DALLAS )

Sophia A. Graham, attorney in fact and authorized representative of Avant Operating, LLC ("Avant"), the Appl