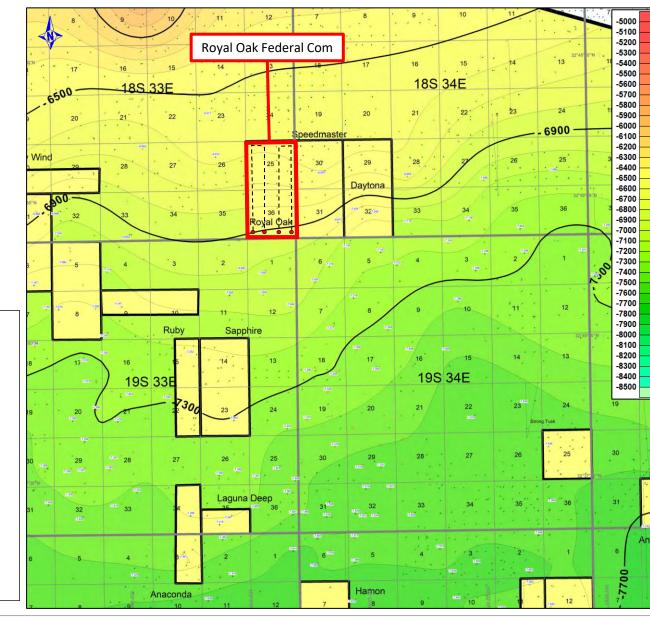

Oak Federal Com #301-304H

Avant Operating, LLC Case Nos. 24544 Exhibit D-2







First Bone Spring Sand Structure (SS)

LEGEND

Avant Planned 1BS

**Avant Operating** 

Royal Oak 25

Fed Com

Fm Color Code (BHL)

1st Bone Spring Sand

2<sup>nd</sup> Bone Spring Shale

2nd Bone Spring Sand

3rd Bone Spring Shale
 3rd Bone Spring Sand

Wolfcamp Upper

Wolfcamp Lower

Brushy Canyon

Avalon A/B

Horizontal Well

 $\Box$ 

Second Bone Spring Structure Map (TVDSS') Royal Oak Federal Com #501-504H Avant Operating, LLC Case Nos. 24544 Exhibit D-2







Second Bone Spring Sand Structure (SS)

Base of Bone Spring Structure Map (TVDSS') Royal Oak Federal Com #601-604H







Lower Wolfcamp Structure Map (TVDSS') Royal Oak Federal Com #006H-#009H Avant Operating, LLC Case Nos. 24543 Exhibit D-3







Wolfcamp D Top Structure (SS)

LEGEND

Horizontal Well

Avant Planned WFMP

**Avant Operating** 

Royal Oak 25 Fed Com Fm Color Code (BHL)

Brushy CanyonAvalon A/B

1st Bone Spring Sand
 2nd Bone Spring Shale
 2nd Bone Spring Sand
 3rd Bone Spring Shale
 3rd Bone Spring Sand
 Wolfcamp Upper
 Wolfcamp Lower

Cross-Section Locator Map (A-A') Royal Oak Federal Com #301-304H







Cross-Section Locator Map (A-A')
Royal Oak Federal Com #501-504H







Cross-Section Locator Map (A-A')
Royal Oak Federal Com #601-604H







Cross-Section Locator Map (A-A')
Royal Oak Federal Com #006H-#009H







Stratigraphic Cross-Section A-A'
Royal Oak Federal Com #301H-#304H





Stratigraphic Cross-Section A-A'
Royal Oak Federal Com #501H-#504H





Stratigraphic Cross-Section A-A'
Royal Oak Federal Co