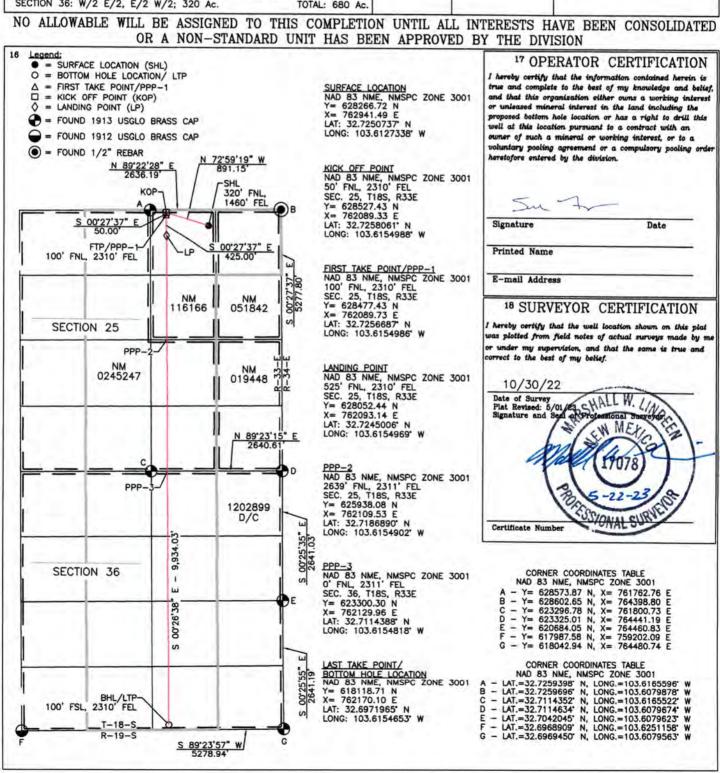

| ALL INFORMATION IN THE APPLICATION MUST BE                       | SUPPORTED BY SIGNED AFFIDAVITS                                                                                                                                                                                                                                                                                                                                                                                                                                                                                                                            |
|------------------------------------------------------------------|-----------------------------------------------------------------------------------------------------------------------------------------------------------------------------------------------------------------------------------------------------------------------------------------------------------------------------------------------------------------------------------------------------------------------------------------------------------------------------------------------------------------------------------------------------------|
| Case: 24544                                                      | APPLICANT'S RESPONSE                                                                                                                                                                                                                                                                                                                                                                                                                                                                                                                                      |
| Date                                                             | AFFLICANT 3 RESPONSE                                                                                                                                                                                                                                                                                                                                                                                                                                                                                                                                      |
| Applicant                                                        | Avant Operating, LLC                                                                                                                                                                                                                                                                                                                                                                                                                                                                                                                                      |
| Designated Operator & OGRID (affiliation if applicable)          | 330396                                                                                                                                                                                                                                                                                                                                                                                                                                                                                                                                                    |
| Applicant's Counsel:                                             | Miguel Suazo, Beatty & Wozniak, P.C.                                                                                                                                                                                                                                                                                                                                                                                                                                                                                                                      |
| Case Title:                                                      | Application of Avant Operating, LLC FOR Compulsor                                                                                                                                                                                                                                                                                                                                                                                                                                                                                                         |
|                                                                  | Pooling and Approval of Non-Standard Spacing Unit                                                                                                                                                                                                                                                                                                                                                                                                                                                                                                         |
|                                                                  | Lea County, New Mexico                                                                                                                                                                                                                                                                                                                                                                                                                                                                                                                                    |
| Entries of Appearance/Intervenors:                               | COG Operating LLC; EOG Resources, Inc.; Prima Exploration, Inc.                                                                                                                                                                                                                                                                                                                                                                                                                                                                                           |
| Well Family                                                      | Royal Oak Fed Com                                                                                                                                                                                                                                                                                                                                                                                                                                                                                                                                         |
| Formation/Pool                                                   | ,                                                                                                                                                                                                                                                                                                                                                                                                                                                                                                                                                         |
| Formation Name(s) or Vertical Extent:                            | Bone Spring                                                                                                                                                                                                                                                                                                                                                                                                                                                                                                                                               |
| Primary Product (Oil or Gas):                                    | Oil                                                                                                                                                                                                                                                                                                                                                                                                                                                                                                                                                       |
| Pooling this vertical extent:                                    | Entire Formation                                                                                                                                                                                                                                                                                                                                                                                                                                                                                                                                          |
| Pool Name and Pool Code (Only if NSP is requested):              | N/A                                                                                                                                                                                                                                                                                                                                                                                                                                                                                                                                                       |
| Well Location Setback Rules (Only if NSP is Requested):          | N/A                                                                                                                                                                                                                                                                                                                                                                                                                                                                                                                                                       |
| Spacing Unit                                                     |                                                                                                                                                                                                                                                                                                                                                                                                                                                                                                                                                           |
| Type (Horizontal/Vertical)                                       | Horizontal                                                                                                                                                                                                                                                                                                                                                                                                                                                                                                                                                |
| Size (Acres)                                                     | 1,280 acres, more or less                                                                                                                                                                                                                                                                                                                                                                                                                                                                                                                                 |
| Building Blocks:                                                 | Quarter-Quarter sections                                                                                                                                                                                                                                                                                                                                                                                                                                                                                                                                  |
| Orientation:                                                     | North-South                                                                                                                                                                                                                                                                                                                                                                                                                                                                                                                                               |
| Description: TRS/County                                          | All of Sections 25 and 36, T-18-S, R-33-E, Lea Count NM                                                                                                                                                                                                                                                                                                                                                                                                                                                                                                   |
| Standard Horizontal Well Spacing Unit (Y/N), If No, describe and | No. Applicant seeks approval of non-standard unit.                                                                                                                                                                                                                                                                                                                                                                                                                                                                                                        |
| is approval of non-standard unit requested in this application?  |                                                                                                                                                                                                                                                                                                                                                                                                                                                                                                                                                           |
|                                                                  |                                                                                                                                                                                                                                                                                                                                                                                                                                                                                                                                                           |
| Other Situations                                                 |                                                                                                                                                                                                                                                                                                                                                                                                                                                                                                                                                           |
| Depth Severance: Y/N. If yes, description                        | No                                                                                                                                                                                                                                                                                                                                                                                                                                                                                                                                                        |
| Proximity Tracts: If yes, description                            | No                                                                                                                                                                                                                                                                                                                                                                                                                                                                                                                                                        |
| Proximity Defining Well: if yes, description                     | N/A                                                                                                                                                                                                                                                                                                                                                                                                                                                                                                                                                       |
| Applicant's Ownership in Each Tract                              | Exhibit C                                                                                                                                                                                                                                                                                                                                                                                                                                                                                                                                                 |
| Well(s)                                                          |                                                                                                                                                                                                                                                                                                                                                                                                                                                                                                                                                           |
| Name & API (if assigned), surface and bottom hole location,      | Add wells as needed                                                                                                                                                                                                                                                                                                                                                                                                                                                                                                                                       |
| footages, completion target, orientation, completion status      |                                                                                                                                                                                                                                                                                                                                                                                                                                                                                                                                                           |
| (standard or non-standard)                                       |                                                                                                                                                                                                                                                                                                                                                                                                                                                                                                                                                           |
| Well #1                                                          | Royal Oak 25 Fed Com #301H Well (API No. 30-025                                                                                                                                                                                                                                                                                                                                                                                                                                                                                                           |
|                                                                  | 52841)                                                                                                                                                                                                                                                                                                                                                                                                                                                                                                                                                    |
|                                                                  | SHL: 320' FNL & 1,340 FWL (Unit C) of Section 25,                                                                                                                                                                                                                                                                                                                                                                                                                                                                                                         |
|                                                                  | Township 18 South, Range 33 East, N.M.P.M.                                                                                                                                                                                                                                                                                                                                                                                                                                                                                                                |
|                                                                  | BHL: 100' FSL & 990' FWL (Unit M) of Section 36,                                                                                                                                                                                                                                                                                                                                                                                                                                                                                                          |
|                                                                  | Township 18 South, Range 33 East, N.M.P.M.                                                                                                                                                                                                                                                                                                                                                                                                                                                                                                                |
|                                                                  |                                                                                                                                                                                                                                                                                                                                                                                                                                                                                                                                                           |
|                                                                  | Completion Target: Bone Spring Formation                                                                                                                                                                                                                                                                                                                                                                                                                                                                                                                  |
|                                                                  | Well Orientation: Standup                                                                                                                                                                                                                                                                                                                                                                                                                                                                                                                                 |
|                                                                  | Completion Location: Standard                                                                                                                                                                                                                                                                                                                                                                                                                                                                                                                             |
|                                                                  |                                                                                                                                                                                                                                                                                                                                                                                                                                                                                                                                                           |
| Well #2                                                          | Poval Oak 25 End Com #202H Woll (ARI No. 20.02)                                                                                                                                                                                                                                                                                                                                                                                                                                                                                                           |
| VVCII #4                                                         | Royal Oak 25 Fed Com #302H Well (API No. 30-025 52843)                                                                                                                                                                                                                                                                                                                                                                                                                                                                                                    |
|                                                                  | •                                                                                                                                                                                                                                                                                                                                                                                                                                                                                                                                                         |
|                                                                  |                                                                                                                                                                                                                                                                                                                                                                                                                                                                                                                                                           |
|                                                                  | SHL: 160' FNL & 1,340' FWL (Unit C) of Section 25,                                                                                                                                                                                                                                                                                                                                                                                                                                                                                                        |
|                                                                  | Township 18 South, Range 33 East, N.M.P.M.                                                                                                                                                                                                                                                                                                                                                                                                                                                                                                                |
|                                                                  | Township 18 South, Range 33 East, N.M.P.M. BHL: 100' FSL & 2,310' FWL (Unit N) of Section 36,                                                                                                                                                                                                                                                                                                                                                                                                                                                             |
|                                                                  | Township 18 South, Range 33 East, N.M.P.M.                                                                                                                                                                                                                                                                                                                                                                                                                                                                                                                |
|                                                                  | Township 18 South, Range 33 East, N.M.P.M.<br>BHL: 100' FSL & 2,310' FWL (Unit N) of Section 36,<br>Township 18 South, Range 33 East, N.M.P.M.                                                                                                                                                                                                                                                                                                                                                                                                            |
|                                                                  | Township 18 South, Range 33 East, N.M.P.M. BHL: 100' FSL & 2,310' FWL (Unit N) of Section 36, Township 18 South, Range 33 East, N.M.P.M. Completion Target: Bone Spring Formation                                                                                                                                                                                                                                                                                                                                                                         |
|                                                                  | Township 18 South, Range 33 East, N.M.P.M. BHL: 100' FSL & 2,310' FWL (Unit N) of Section 36, Township 18 South, Range 33 East, N.M.P.M. Completion Target: Bone Spring Formation Well Orientation: Standup                                                                                                                                                                                                                                                                                                                                               |
|                                                                  | Township 18 South, Range 33 East, N.M.P.M. BHL: 100' FSL & 2,310' FWL (Unit N) of Section 36, Township 18 South, Range 33 East, N.M.P.M. Completion Target: Bone Spring Formation                                                                                                                                                                                                                                                                                                                                                                         |
|                                                                  | Township 18 South, Range 33 East, N.M.P.M. BHL: 100' FSL & 2,310' FWL (Unit N) of Section 36, Township 18 South, Range 33 East, N.M.P.M. Completion Target: Bone Spring Formation Well Orientation: Standup                                                                                                                                                                                                                                                                                                                                               |
| Well #3                                                          | Township 18 South, Range 33 East, N.M.P.M. BHL: 100' FSL & 2,310' FWL (Unit N) of Section 36, Township 18 South, Range 33 East, N.M.P.M.  Completion Target: Bone Spring Formation Well Orientation: Standup Completion Location: Standard                                                                                                                                                                                                                                                                                                                |
| Well #3                                                          | Township 18 South, Range 33 East, N.M.P.M. BHL: 100' FSL & 2,310' FWL (Unit N) of Section 36, Township 18 South, Range 33 East, N.M.P.M.  Completion Target: Bone Spring Formation Well Orientation: Standup Completion Location: Standard  Royal Oak 25 Fed Com #303H Well (API No. Pendin                                                                                                                                                                                                                                                               |
| Well #3                                                          | Township 18 South, Range 33 East, N.M.P.M. BHL: 100' FSL & 2,310' FWL (Unit N) of Section 36, Township 18 South, Range 33 East, N.M.P.M.  Completion Target: Bone Spring Formation Well Orientation: Standup Completion Location: Standard  Royal Oak 25 Fed Com #303H Well (API No. Pendin SHL: 320' FNL & 1,420' FEL (Unit B) of Section 25,                                                                                                                                                                                                            |
| Well #3                                                          | Township 18 South, Range 33 East, N.M.P.M. BHL: 100' FSL & 2,310' FWL (Unit N) of Section 36, Township 18 South, Range 33 East, N.M.P.M.  Completion Target: Bone Spring Formation Well Orientation: Standup Completion Location: Standard  Royal Oak 25 Fed Com #303H Well (API No. Pendii SHL: 320' FNL & 1,420' FEL (Unit B) of Section 25, Township 18 South, Range 33 East, N.M.P.M.                                                                                                                                                                 |
| Well #3                                                          | Township 18 South, Range 33 East, N.M.P.M. BHL: 100' FSL & 2,310' FWL (Unit N) of Section 36, Township 18 South, Range 33 East, N.M.P.M.  Completion Target: Bone Spring Formation Well Orientation: Standup Completion Location: Standard  Royal Oak 25 Fed Com #303H Well (API No. Pendit SHL: 320' FNL & 1,420' FEL (Unit B) of Section 25, Township 18 South, Range 33 East, N.M.P.M. BHL: 100' FSL & 990' FEL (Unit O) of Section 36,                                                                                                                |
| Well #3                                                          | Township 18 South, Range 33 East, N.M.P.M. BHL: 100' FSL & 2,310' FWL (Unit N) of Section 36, Township 18 South, Range 33 East, N.M.P.M.  Completion Target: Bone Spring Formation Well Orientation: Standup Completion Location: Standard  Royal Oak 25 Fed Com #303H Well (API No. Pendii SHL: 320' FNL & 1,420' FEL (Unit B) of Section 25, Township 18 South, Range 33 East, N.M.P.M.                                                                                                                                                                 |
| Well #3                                                          | Township 18 South, Range 33 East, N.M.P.M. BHL: 100' FSL & 2,310' FWL (Unit N) of Section 36, Township 18 South, Range 33 East, N.M.P.M.  Completion Target: Bone Spring Formation Well Orientation: Standup Completion Location: Standard  Royal Oak 25 Fed Com #303H Well (API No. Pendir SHL: 320' FNL & 1,420' FEL (Unit B) of Section 25, Township 18 South, Range 33 East, N.M.P.M. BHL: 100' FSL & 990' FEL (Unit O) of Section 36, Township 18 South, Range 33 East, N.M.P.M.                                                                     |
| Well #3                                                          | Township 18 South, Range 33 East, N.M.P.M. BHL: 100' FSL & 2,310' FWL (Unit N) of Section 36, Township 18 South, Range 33 East, N.M.P.M.  Completion Target: Bone Spring Formation Well Orientation: Standup Completion Location: Standard  Royal Oak 25 Fed Com #303H Well (API No. Pendir SHL: 320' FNL & 1,420' FEL (Unit B) of Section 25, Township 18 South, Range 33 East, N.M.P.M. BHL: 100' FSL & 990' FEL (Unit O) of Section 36, Township 18 South, Range 33 East, N.M.P.M.                                                                     |
| Well #3                                                          | Township 18 South, Range 33 East, N.M.P.M. BHL: 100' FSL & 2,310' FWL (Unit N) of Section 36, Township 18 South, Range 33 East, N.M.P.M.  Completion Target: Bone Spring Formation Well Orientation: Standup Completion Location: Standard  Royal Oak 25 Fed Com #303H Well (API No. Pendin SHL: 320' FNL & 1,420' FEL (Unit B) of Section 25, Township 18 South, Range 33 East, N.M.P.M. BHL: 100' FSL & 990' FEL (Unit O) of Section 36, Township 18 South, Range 33 East, N.M.P.M.  Completion Target: Bone Spring Formation Well Orientation: Standup |
| Well #3                                                          | Township 18 South, Range 33 East, N.M.P.M. BHL: 100' FSL & 2,310' FWL (Unit N) of Section 36, Township 18 South, Range 33 East, N.M.P.M.  Completion Target: Bone Spring Formation Well Orientation: Standup Completion Location: Standard  Royal Oak 25 Fed Com #303H Well (API No. Pendir SHL: 320' FNL & 1,420' FEL (Unit B) of Section 25, Township 18 South, Range 33 East, N.M.P.M. BHL: 100' FSL & 990' FEL (Unit O) of Section 36, Township 18 South, Range 33 East, N.M.P.M.                                                                     |

| Received by OCD: 6/21/2024 10:0<br>Well #4 | Royal Oak 25 Fed Com #304H Well (API No. Pending SHL: 160' FNL & 1,420' FEL (Unit B) of Section 25, Township 18 South, Range 33 East, N.M.P.M. BHL: 100' FSL & 330' FEL (Unit P) of Section 36, Township 18 South, Range 33 East, N.M.P.M. Completion Target: Bone Spring Formation                                                                   |
|--------------------------------------------|-------------------------------------------------------------------------------------------------------------------------------------------------------------------------------------------------------------------------------------------------------------------------------------------------------------------------------------------------------|
|                                            | Well Orientation: Standup Completion Location: Standard                                                                                                                                                                                                                                                                                               |
| Well #5                                    | Royal Oak 25 Fed Com #501H Well (API No. 30-025-52844)  SHL: 320' FNL & 1,300' FWL (Unit D) of Section 25, Township 18 South, Range 33 East, N.M.P.M.  BHL: 100' FSL & 330' FWL (Unit M) of Section 36, Township 18 South, Range 33 East, N.M.P.M.  Completion Target: Bone Spring Formation Well Orientation: Standup Completion Location: Standard  |
|                                            |                                                                                                                                                                                                                                                                                                                                                       |
| Well #6                                    | Royal Oak 25 Fed Com #502H Well (API No. 30-025-52845)  SHL: 160' FNL & 1,300' FWL (Unit D) of Section 25, Township 18 South, Range 33 East, N.M.P.M.  BHL: 100' FSL & 1,650 FWL (Unit N) of Section 36, Township 18 South, Range 33 East, N.M.P.M.  Completion Target: Bone Spring Formation Well Orientation: Standup Completion Location: Standard |
| Well #7                                    | Royal Oak 25 Fed Com #503H Well (API No. Pending SHL: 320' FNL & 1,460' FEL (Unit B) of Section 25, Township 18 South, Range 33 East, N.M.P.M. BHL: 100' FSL & 2,310' FEL (Unit O) of Section 36, Township 18 South, Range 33 East, N.M.P.M. Completion Target: Bone Spring Formation Well Orientation: Standup Completion Location: Standard         |
| Well #8                                    | Royal Oak 25 Fed Com #504H Well (API No. Pending SHL: 160' FNL & 1,460' FEL (Unit B) of Section 25, Township 18 South, Range 33 East, N.M.P.M. BHL: 100' FSL & 990' FEL (Unit P) of Section 36, Township 18 South, Range 33 East, N.M.P.M.  Completion Target: Bone Spring Formation Well Orientation: Standup Completion Location: Standard          |
| Well #9                                    | Royal Oak 25 Fed Com #601H Well (API No. 30-025-52846)  SHL: 320' FNL & 1,320' FWL (Unit C) of Section 25, Township 18 South, Range 33 East, N.M.P.M.  BHL: 100' FSL & 990' FWL (Unit M) of Section 36, Township 18 South, Range 33 East, N.M.P.M.  Completion Target: Bone Spring Formation Well Orientation: Standup                                |
|                                            | Completion Location: Standard                                                                                                                                                                                                                                                                                                                         |
| Well #10                                   | Royal Oak 25 Fed Com #602H Well (API No. 30-025-52847)  SHL: 160' FNL &1,320 FWL (Unit C) of Section 25, Township 18 South, Range 33 East, N.M.P.M.  BHL: 100' FSL & 2,310' FWL (Unit N) of Section 36, Township 18 South, Range 33 East, N.M.P.M.                                                                                                    |
|                                            | Completion Target: Bone Spring Formation Well Orientation: Standup Completion Location: Standard                                                                                                                                                                                                                                                      |