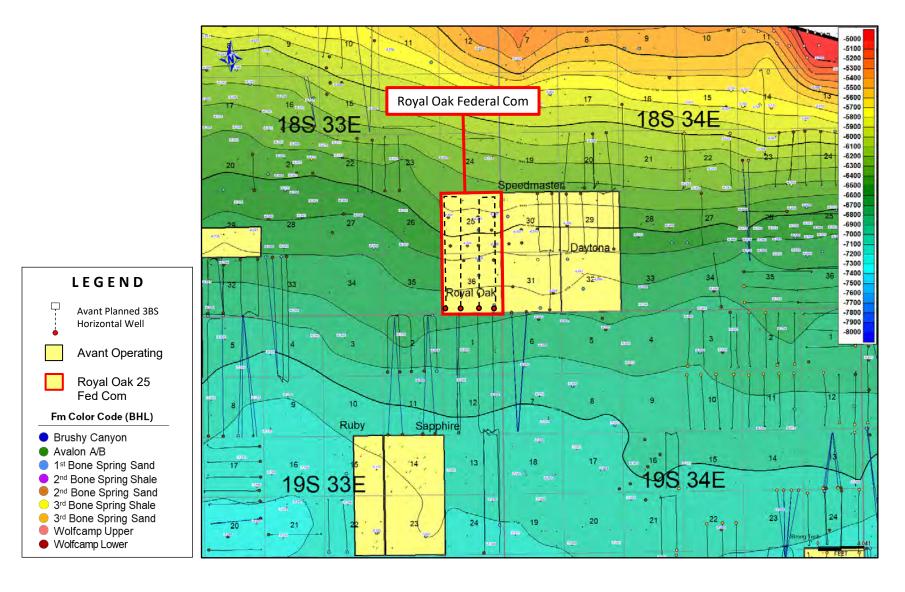

• Avant Exhibit D-1: Base Map

• Avant Exhibit D-2: Bone Spring Structure Map

• Avant Exhibit D-3: Wolfcamp Structure Map

• Avant Exhibit D-4: Cross Section Locator Maps

• Avant Exhibit D-5: Stratigraphic Cross-Sections