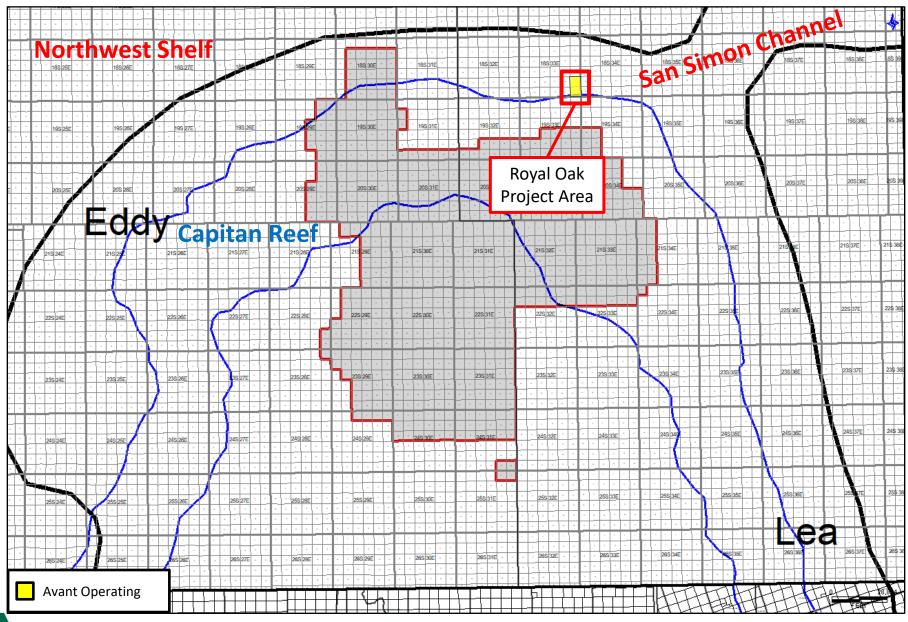

• Avant Exhibit C-1: General Location Map(s)

• Avant Exhibit C-2: C-102(s)

• Avant Exhibit C-3: Depiction of Spacing Unit

• Avant Exhibit C-4: Interest Calculations for Bone Spring Spacing Unit

• Avant Exhibit C-5: Interest Calculations for Wolfcamp Spacing Unit

• Avant Exhibit D-1: Base Map

• Avant Exhibit D-2: Bone Spring Structure Map

• Avant Exhibit D-3: Wolfcamp Structure Map

• Avant Exhibit D-4: Cross Section Locator Maps

• Avant Exhibit D-5: Stratigraphic Cross-Sections