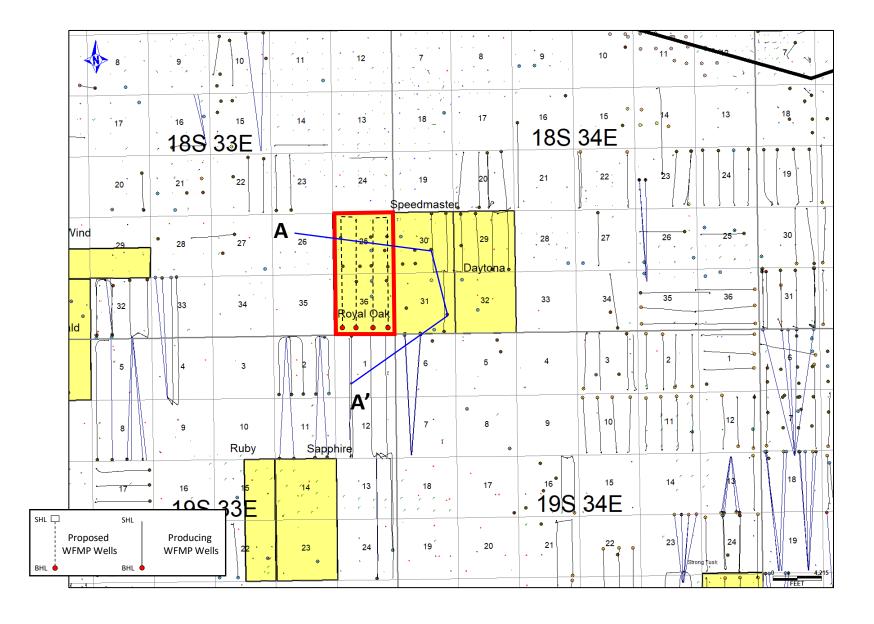

• Avant Exhibit D-1: Base Map

• Avant Exhibit D-2: Bone Spring Structure Map

• Avant Exhibit D-3: Wolfcamp Structure Map

• Avant Exhibit D-4: Cross Section Locator Maps

• Avant Exhibit D-5: Stratigraphic Cross-Sections