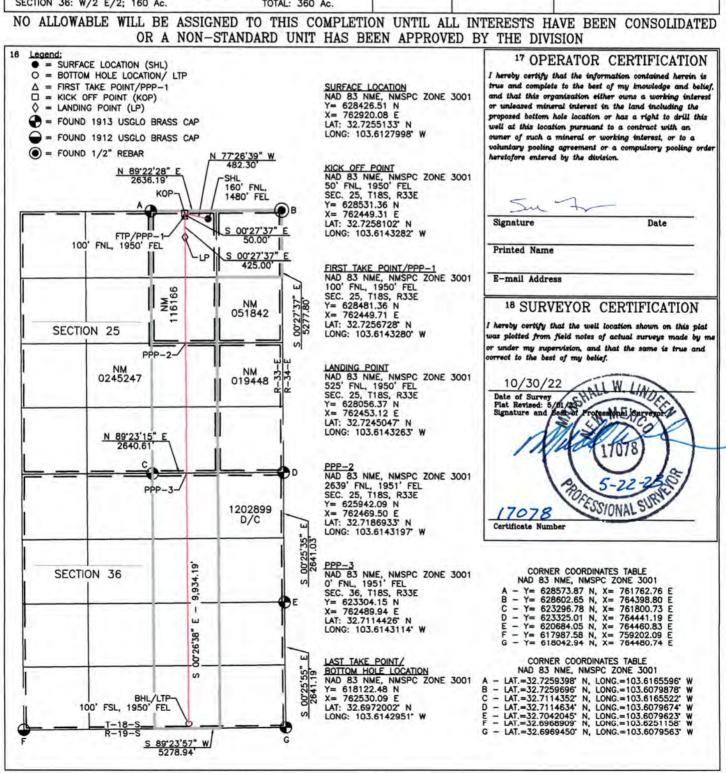

## COMPULSORY POOLING APPLICATION CHECKLIST

| Case: 24543                                                      | APPLICANT'S RESPONSE                                   |
|------------------------------------------------------------------|--------------------------------------------------------|
| Date                                                             |                                                        |
| Applicant                                                        | Avant Operating, LLC                                   |
| Designated Operator & OGRID (affiliation if applicable)          | 330396                                                 |
| Applicant's Counsel:                                             | Miguel Suazo, Beatty &Wozniak, P.C.                    |
| Case Title:                                                      | Application of Avant Operating, LLC FOR Compulsory     |
|                                                                  | Pooling and Approval of Non-Standard Spacing Unit,     |
|                                                                  | Lea County, New Mexico                                 |
| Entries of Appearance/Intervenors:                               | COG Operating LLC; EOG Resources, Inc.; Prima          |
| Entires of Appearance/intervenors.                               | Exploration, Inc.                                      |
| Well Family                                                      | Royal Oak Fed Com                                      |
| Formation/Pool                                                   | noyar ouk rea com                                      |
| Formation Name(s) or Vertical Extent:                            | Wolfcamp                                               |
| Primary Product (Oil or Gas):                                    | Oil                                                    |
| Pooling this vertical extent:                                    | Entire Formation                                       |
| Pool Name and Pool Code (Only if NSP is requested):              | N/A                                                    |
| Well Location Setback Rules (Only if NSP is Requested):          | N/A                                                    |
| Spacing Unit                                                     | IV/A                                                   |
| Type (Horizontal/Vertical)                                       | Horizontal                                             |
| Size (Acres)                                                     | 1,280 acres, more or less                              |
| Building Blocks:                                                 | Quarter-Quarter sections                               |
| Orientation:                                                     | North-South                                            |
| Description: TRS/County                                          | All of Sections 25 and 36, T-18-S, R-33-E, Lea County, |
| Description. TRS/County                                          | NM                                                     |
| Standard Horizontal Well Spacing Unit (Y/N), If No, describe and | No. Applicant seeks approval of non-standard unit.     |
| is approval of non-standard unit requested in this application?  |                                                        |
| Other Situations                                                 |                                                        |
| Depth Severance: Y/N. If yes, description                        | No                                                     |
| Proximity Tracts: If yes, description                            | No                                                     |
| Proximity Defining Well: if yes, description                     | N/A                                                    |
| Applicant's Ownership in Each Tract                              | Exhibit C                                              |
| Well(s)                                                          |                                                        |
| Name & API (if assigned), surface and bottom hole location,      | Add wells as needed                                    |
| footages, completion target, orientation, completion status      |                                                        |
| (standard or non-standard)                                       |                                                        |
| Well #1                                                          | Royal Oak 25 Fed Com #006H Well (API No. 30-025-       |
|                                                                  | 52841)                                                 |
|                                                                  | SHL: 320' FNL & 1,280' FWL (Unit D) of Section 25,     |
|                                                                  | Township 18 South, Range 33 East, N.M.P.M.             |
|                                                                  | BHL: 100' FSL & 330' FWL (Unit M) of Section 36,       |
|                                                                  | Township 18 South, Range 33 East, N.M.P.M.             |
|                                                                  | Completion Target: Wolfcamp Formation                  |
|                                                                  | Well Orientation: Standup                              |
|                                                                  | Completion Location: Standard                          |
|                                                                  |                                                        |
|                                                                  | Case Nos. 24543 & 24544                                |
| <u> </u>                                                         | Avant Operating, LLC - Exhibit A                       |

Avant Operating, LLC - Exhibit A

| Received by OCD: 6/21/2024 10:02:38 AM                            | Page 5 of 2                                    |
|-------------------------------------------------------------------|------------------------------------------------|
| If approval of Non-Standard Spacing Unit is requested, Tract List |                                                |
| (including lease numbers and owners) of Tracts subject to notice  | 5 1 11 11 0 5                                  |
| requirements.                                                     | Exhibit C-6                                    |
| Pooled Parties (including ownership type)                         | Exhibits C-3, C-4, and C-5                     |
| Unlocatable Parties to be Pooled                                  | N/A                                            |
| Ownership Depth Severance (including percentage above &           |                                                |
| below)                                                            | N/A                                            |
| Joinder                                                           |                                                |
| Sample Copy of Proposal Letter                                    | Exhibit C-7                                    |
| List of Interest Owners (ie Exhibit A of JOA)                     | Exhibit C-4 and C-5                            |
| Chronology of Contact with Non-Joined Working Interests           | Exhibit C-9                                    |
| Overhead Rates In Proposal Letter                                 | Exhibits C-7 and C-8                           |
| Cost Estimate to Drill and Complete                               | Exhibit C-8                                    |
| Cost Estimate to Equip Well                                       | Exhibit C-8                                    |
| Cost Estimate for Production Facilities                           | Exhibit C-8                                    |
| Geology                                                           |                                                |
| Summary (including special considerations)                        | Exhibit D                                      |
| Spacing Unit Schematic                                            | Exhibits C-2, C-3, D-2, D-3, D-4               |
| Gunbarrel/Lateral Trajectory Schematic                            | Exhibits C-3, D-2, D-3, D-4                    |
| Well Orientation (with rationale)                                 | Exhibit D                                      |
| Target Formation                                                  | Exhibit D                                      |
| HSU Cross Section                                                 | Exhibit D-3, D-4, D-5                          |
| Depth Severance Discussion                                        | N/A                                            |
| Forms, Figures and Tables                                         |                                                |
| C-102                                                             | Exhibit C-2                                    |
| Tracts                                                            | Exhibit C-3                                    |
| Summary of Interests, Unit Recapitulation (Tracts)                | Exhibit C-4 and C-5                            |
| General Location Map (including basin)                            | Exhibits C-1 and D-1                           |
| Well Bore Location Map                                            | Exhibits C-2, C-3, and D-4                     |
| Structure Contour Map - Subsea Depth                              | Exhibit D-2 and D-3                            |
| Cross Section Location Map (including wells)                      | Exhibit D-4                                    |
| Cross Section (including Landing Zone)                            | Exhibit D-5                                    |
| Additional Information                                            |                                                |
| Special Provisions/Stipulations                                   | N/A                                            |
| CERTIFICATION: I hereby certify that the information provide      | ed in this checklist is complete and accurate. |
| Printed Name (Attorney or Party Representative):                  | Miguel Suazo                                   |
| Signed Name (Attorney or Party Representative):                   | 11:110                                         |
| Date:                                                             | 6/20/2024                                      |
| L                                                                 |                                                |