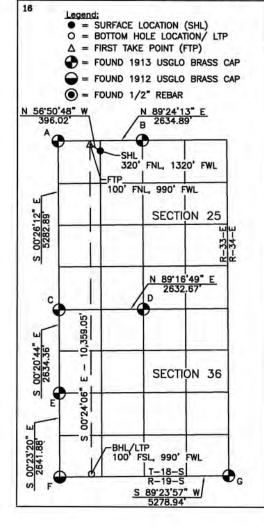

## COMPULSORY POOLING APPLICATION CHECKLIST

| Case: 24543                                                      | APPLICANT'S RESPONSE                                   |
|------------------------------------------------------------------|--------------------------------------------------------|
| Date                                                             |                                                        |
| Applicant                                                        | Avant Operating, LLC                                   |
| Designated Operator & OGRID (affiliation if applicable)          | 330396                                                 |
| Applicant's Counsel:                                             | Miguel Suazo, Beatty &Wozniak, P.C.                    |
| Case Title:                                                      | Application of Avant Operating, LLC FOR Compulsory     |
|                                                                  | Pooling and Approval of Non-Standard Spacing Unit,     |
|                                                                  | Lea County, New Mexico                                 |
| Entries of Appearance/Intervenors:                               | COG Operating LLC; EOG Resources, Inc.; Prima          |
| Entires of Appearance/intervenors.                               | Exploration, Inc.                                      |
| Well Family                                                      | Royal Oak Fed Com                                      |
| Formation/Pool                                                   | noyar ouk rea com                                      |
| Formation Name(s) or Vertical Extent:                            | Wolfcamp                                               |
| Primary Product (Oil or Gas):                                    | Oil                                                    |
| Pooling this vertical extent:                                    | Entire Formation                                       |
| Pool Name and Pool Code (Only if NSP is requested):              | N/A                                                    |
| Well Location Setback Rules (Only if NSP is Requested):          | N/A                                                    |
| Spacing Unit                                                     | IV/A                                                   |
| Type (Horizontal/Vertical)                                       | Horizontal                                             |
| Size (Acres)                                                     | 1,280 acres, more or less                              |
| Building Blocks:                                                 | Quarter-Quarter sections                               |
| Orientation:                                                     | North-South                                            |
| Description: TRS/County                                          | All of Sections 25 and 36, T-18-S, R-33-E, Lea County, |
| Description. TRS/County                                          | NM                                                     |
| Standard Horizontal Well Spacing Unit (Y/N), If No, describe and | No. Applicant seeks approval of non-standard unit.     |
| is approval of non-standard unit requested in this application?  |                                                        |
| Other Situations                                                 |                                                        |
| Depth Severance: Y/N. If yes, description                        | No                                                     |
| Proximity Tracts: If yes, description                            | No                                                     |
| Proximity Defining Well: if yes, description                     | N/A                                                    |
| Applicant's Ownership in Each Tract                              | Exhibit C                                              |
| Well(s)                                                          |                                                        |
| Name & API (if assigned), surface and bottom hole location,      | Add wells as needed                                    |
| footages, completion target, orientation, completion status      |                                                        |
| (standard or non-standard)                                       |                                                        |
| Well #1                                                          | Royal Oak 25 Fed Com #006H Well (API No. 30-025-       |
|                                                                  | 52841)                                                 |
|                                                                  | SHL: 320' FNL & 1,280' FWL (Unit D) of Section 25,     |
|                                                                  | Township 18 South, Range 33 East, N.M.P.M.             |
|                                                                  | BHL: 100' FSL & 330' FWL (Unit M) of Section 36,       |
|                                                                  | Township 18 South, Range 33 East, N.M.P.M.             |
|                                                                  | Completion Target: Wolfcamp Formation                  |
|                                                                  | Well Orientation: Standup                              |
|                                                                  | Completion Location: Standard                          |
|                                                                  |                                                        |
|                                                                  | Case Nos. 24543 & 24544                                |
| <u> </u>                                                         | Avant Operating, LLC - Exhibit A                       |

Avant Operating, LLC - Exhibit A

| Received by OCD: 6/21/2024 10:02:38 AM                            | Page 5 of 2                                    |
|-------------------------------------------------------------------|------------------------------------------------|
| If approval of Non-Standard Spacing Unit is requested, Tract List |                                                |
| (including lease numbers and owners) of Tracts subject to notice  | 5 1 11 11 0 5                                  |
| requirements.                                                     | Exhibit C-6                                    |
| Pooled Parties (including ownership type)                         | Exhibits C-3, C-4, and C-5                     |
| Unlocatable Parties to be Pooled                                  | N/A                                            |
| Ownership Depth Severance (including percentage above &           |                                                |
| below)                                                            | N/A                                            |
| Joinder                                                           |                                                |
| Sample Copy of Proposal Letter                                    | Exhibit C-7                                    |
| List of Interest Owners (ie Exhibit A of JOA)                     | Exhibit C-4 and C-5                            |
| Chronology of Contact with Non-Joined Working Interests           | Exhibit C-9                                    |
| Overhead Rates In Proposal Letter                                 | Exhibits C-7 and C-8                           |
| Cost Estimate to Drill and Complete                               | Exhibit C-8                                    |
| Cost Estimate to Equip Well                                       | Exhibit C-8                                    |
| Cost Estimate for Production Facilities                           | Exhibit C-8                                    |
| Geology                                                           |                                                |
| Summary (including special considerations)                        | Exhibit D                                      |
| Spacing Unit Schematic                                            | Exhibits C-2, C-3, D-2, D-3, D-4               |
| Gunbarrel/Lateral Trajectory Schematic                            | Exhibits C-3, D-2, D-3, D-4                    |
| Well Orientation (with rationale)                                 | Exhibit D                                      |
| Target Formation                                                  | Exhibit D                                      |
| HSU Cross Section                                                 | Exhibit D-3, D-4, D-5                          |
| Depth Severance Discussion                                        | N/A                                            |
| Forms, Figures and Tables                                         |                                                |
| C-102                                                             | Exhibit C-2                                    |
| Tracts                                                            | Exhibit C-3                                    |
| Summary of Interests, Unit Recapitulation (Tracts)                | Exhibit C-4 and C-5                            |
| General Location Map (including basin)                            | Exhibits C-1 and D-1                           |
| Well Bore Location Map                                            | Exhibits C-2, C-3, and D-4                     |
| Structure Contour Map - Subsea Depth                              | Exhibit D-2 and D-3                            |
| Cross Section Location Map (including wells)                      | Exhibit D-4                                    |
| Cross Section (including Landing Zone)                            | Exhibit D-5                                    |
| Additional Information                                            |                                                |
| Special Provisions/Stipulations                                   | N/A                                            |
| CERTIFICATION: I hereby certify that the information provide      | ed in this checklist is complete and accurate. |
| Printed Name (Attorney or Party Representative):                  | Miguel Suazo                                   |
| Signed Name (Attorney or Party Representative):                   | 11:110                                         |
| Date:                                                             | 6/20/2024                                      |
| L                                                                 |                                                |