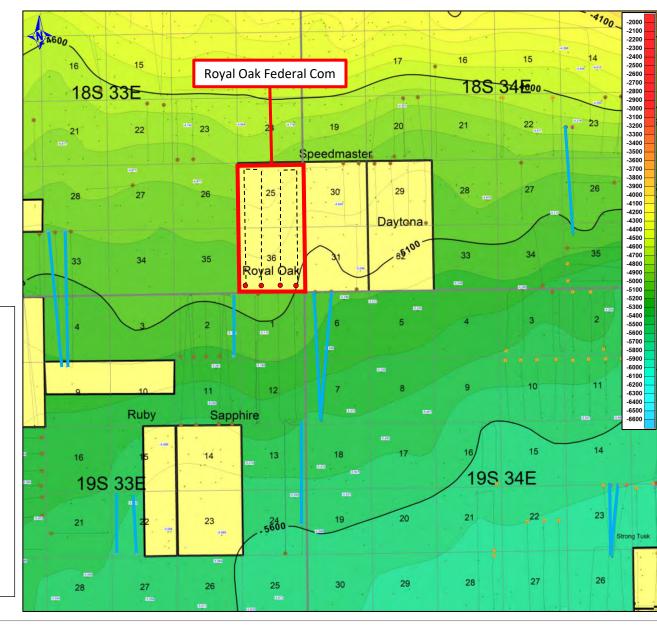

• Avant Exhibit D-1: Base Map

• Avant Exhibit D-2: Bone Spring Structure Map

• Avant Exhibit D-3: Wolfcamp Structure Map

• Avant Exhibit D-4: Cross Section Locator Maps

• Avant Exhibit D-5: Stratigraphic Cross-Sections