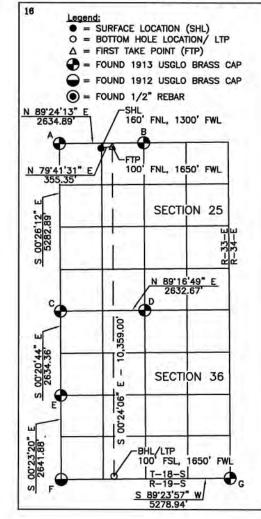

## COMPULSORY POOLING APPLICATION CHECKLIST

| Case: 24543                                                      | APPLICANT'S RESPONSE                                   |
|------------------------------------------------------------------|--------------------------------------------------------|
| Date                                                             |                                                        |
| Applicant                                                        | Avant Operating, LLC                                   |
| Designated Operator & OGRID (affiliation if applicable)          | 330396                                                 |
| Applicant's Counsel:                                             | Miguel Suazo, Beatty &Wozniak, P.C.                    |
| Case Title:                                                      | Application of Avant Operating, LLC FOR Compulsory     |
|                                                                  | Pooling and Approval of Non-Standard Spacing Unit,     |
|                                                                  | Lea County, New Mexico                                 |
| Entries of Appearance/Intervenors:                               | COG Operating LLC; EOG Resources, Inc.; Prima          |
| Entires of Appearance/intervenors.                               | Exploration, Inc.                                      |
| Well Family                                                      | Royal Oak Fed Com                                      |
| Formation/Pool                                                   | noyar ouk rea com                                      |
| Formation Name(s) or Vertical Extent:                            | Wolfcamp                                               |
| Primary Product (Oil or Gas):                                    | Oil                                                    |
| Pooling this vertical extent:                                    | Entire Formation                                       |
| Pool Name and Pool Code (Only if NSP is requested):              | N/A                                                    |
| Well Location Setback Rules (Only if NSP is Requested):          | N/A                                                    |
| Spacing Unit                                                     | IV/A                                                   |
| Type (Horizontal/Vertical)                                       | Horizontal                                             |
| Size (Acres)                                                     | 1,280 acres, more or less                              |
| Building Blocks:                                                 | Quarter-Quarter sections                               |
| Orientation:                                                     | North-South                                            |
| Description: TRS/County                                          | All of Sections 25 and 36, T-18-S, R-33-E, Lea County, |
| Description. TRS/County                                          | NM                                                     |
| Standard Horizontal Well Spacing Unit (Y/N), If No, describe and | No. Applicant seeks approval of non-standard unit.     |
| is approval of non-standard unit requested in this application?  |                                                        |
| Other Situations                                                 |                                                        |
| Depth Severance: Y/N. If yes, description                        | No                                                     |
| Proximity Tracts: If yes, description                            | No                                                     |
| Proximity Defining Well: if yes, description                     | N/A                                                    |
| Applicant's Ownership in Each Tract                              | Exhibit C                                              |
| Well(s)                                                          |                                                        |
| Name & API (if assigned), surface and bottom hole location,      | Add wells as needed                                    |
| footages, completion target, orientation, completion status      |                                                        |
| (standard or non-standard)                                       |                                                        |
| Well #1                                                          | Royal Oak 25 Fed Com #006H Well (API No. 30-025-       |
|                                                                  | 52841)                                                 |
|                                                                  | SHL: 320' FNL & 1,280' FWL (Unit D) of Section 25,     |
|                                                                  | Township 18 South, Range 33 East, N.M.P.M.             |
|                                                                  | BHL: 100' FSL & 330' FWL (Unit M) of Section 36,       |
|                                                                  | Township 18 South, Range 33 East, N.M.P.M.             |
|                                                                  | Completion Target: Wolfcamp Formation                  |
|                                                                  | Well Orientation: Standup                              |
|                                                                  | Completion Location: Standard                          |
|                                                                  |                                                        |
|                                                                  | Case Nos. 24543 & 24544                                |
| <u> </u>                                                         | Avant Operating, LLC - Exhibit A                       |

Avant Operating, LLC - Exhibit A

| Received by OCD: 6/21/2024 10:02:38 AM                            | Page 5 of 2                                    |
|-------------------------------------------------------------------|------------------------------------------------|
| If approval of Non-Standard Spacing Unit is requested, Tract List |                                                |
| (including lease numbers and owners) of Tracts subject to notice  | 5 1 11 11 0 5                                  |
| requirements.                                                     | Exhibit C-6                                    |
| Pooled Parties (including ownership type)                         | Exhibits C-3, C-4, and C-5                     |
| Unlocatable Parties to be Pooled                                  | N/A                                            |
| Ownership Depth Severance (including percentage above &           |                                                |
| below)                                                            | N/A                                            |
| Joinder                                                           |                                                |
| Sample Copy of Proposal Letter                                    | Exhibit C-7                                    |
| List of Interest Owners (ie Exhibit A of JOA)                     | Exhibit C-4 and C-5                            |
| Chronology of Contact with Non-Joined Working Interests           | Exhibit C-9                                    |
| Overhead Rates In Proposal Letter                                 | Exhibits C-7 and C-8                           |
| Cost Estimate to Drill and Complete                               | Exhibit C-8                                    |
| Cost Estimate to Equip Well                                       | Exhibit C-8                                    |
| Cost Estimate for Production Facilities                           | Exhibit C-8                                    |
| Geology                                                           |                                                |
| Summary (including special considerations)                        | Exhibit D                                      |
| Spacing Unit Schematic                                            | Exhibits C-2, C-3, D-2, D-3, D-4               |
| Gunbarrel/Lateral Trajectory Schematic                            | Exhibits C-3, D-2, D-3, D-4                    |
| Well Orientation (with rationale)                                 | Exhibit D                                      |
| Target Formation                                                  | Exhibit D                                      |
| HSU Cross Section                                                 | Exhibit D-3, D-4, D-5                          |
| Depth Severance Discussion                                        | N/A                                            |
| Forms, Figures and Tables                                         |                                                |
| C-102                                                             | Exhibit C-2                                    |
| Tracts                                                            | Exhibit C-3                                    |
| Summary of Interests, Unit Recapitulation (Tracts)                | Exhibit C-4 and C-5                            |
| General Location Map (including basin)                            | Exhibits C-1 and D-1                           |
| Well Bore Location Map                                            | Exhibits C-2, C-3, and D-4                     |
| Structure Contour Map - Subsea Depth                              | Exhibit D-2 and D-3                            |
| Cross Section Location Map (including wells)                      | Exhibit D-4                                    |
| Cross Section (including Landing Zone)                            | Exhibit D-5                                    |
| Additional Information                                            |                                                |
| Special Provisions/Stipulations                                   | N/A                                            |
| CERTIFICATION: I hereby certify that the information provide      | ed in this checklist is complete and accurate. |
| Printed Name (Attorney or Party Representative):                  | Miguel Suazo                                   |
| Signed Name (Attorney or Party Representative):                   | 11:110                                         |
| Date:                                                             | 6/20/2024                                      |
| L                                                                 |                                                |