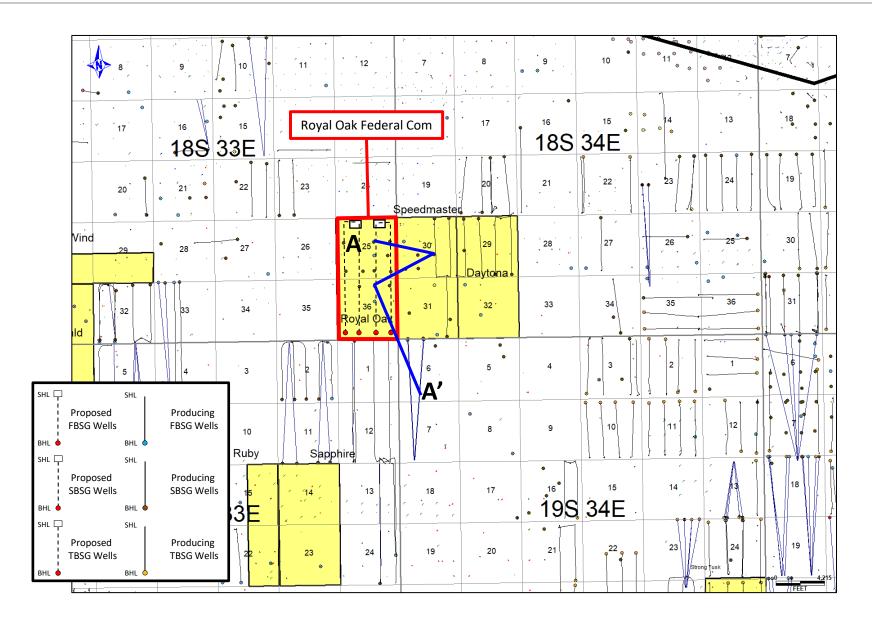

Map (TVDSS') Royal Oak Federal Com #501-504H Avant Operating, LLC Case Nos. 24544 Exhibit D-2







Second Bone Spring Sand Structure (SS)

Base of Bone Spring Structure Map (TVDSS') Royal Oak Federal Com #601-604H







Lower Wolfcamp Structure Map (TVDSS') Royal Oak Federal Com #006H-#009H Avant Operating, LLC Case Nos. 24543 Exhibit D-3







Wolfcamp D Top Structure (SS)

LEGEND

Horizontal Well

Avant Planned WFMP

**Avant Operating** 

Royal Oak 25 Fed Com Fm Color Code (BHL)

Brushy CanyonAvalon A/B

1st Bone Spring Sand
 2nd Bone Spring Shale
 2nd Bone Spring Sand
 3rd Bone Spring Shale
 3rd Bone Spring Sand
 Wolfcamp Upper
 Wolfcamp Lower

Cross-Section Locator Map (A-A') Royal Oak Federal Com #301-304H







Cross-Section Locator Map (A-A')
Royal Oak Federal Com #501-504H







Cross-Section Locator Map (A-A')
Royal Oak Federal Com #601-604H







Cross-Section Locator Map (A-A')
Royal Oak Federal Com #006H-#009H







Stratigraphic Cross-Section A-A'
Royal Oak Federal Com #301H-#304H





Stratigraphic Cross-Section A-A'
Royal Oak Federal Com #501H-#504H





Stratigraphic Cross-Section A-A'
Royal Oak Federal Com #601H-#604H







Stratigraphic Cross-Section A-A'
Royal Oak Federal Com #006H-#009H





#### STATE OF NEW MEXICO ENERGY, MINERALS AND NATURAL RESOURCES DEPARTMENT OIL CONSERVATION DIVISION

APPLICATIONS OF AVANT OPERATING, LLC FOR COMPULSORY POOLING AND APPROVAL OF NON-STANDARD SPACING UNIT, LEA COUNTY, NEW MEXICO

CASE NOS. 24543 & 24544

#### **AFFIDAVIT**

STATE OF TEXAS ) ss. CITY AND COUNTY OF DALLAS )

Sophia A. Graham, attorney in fact a