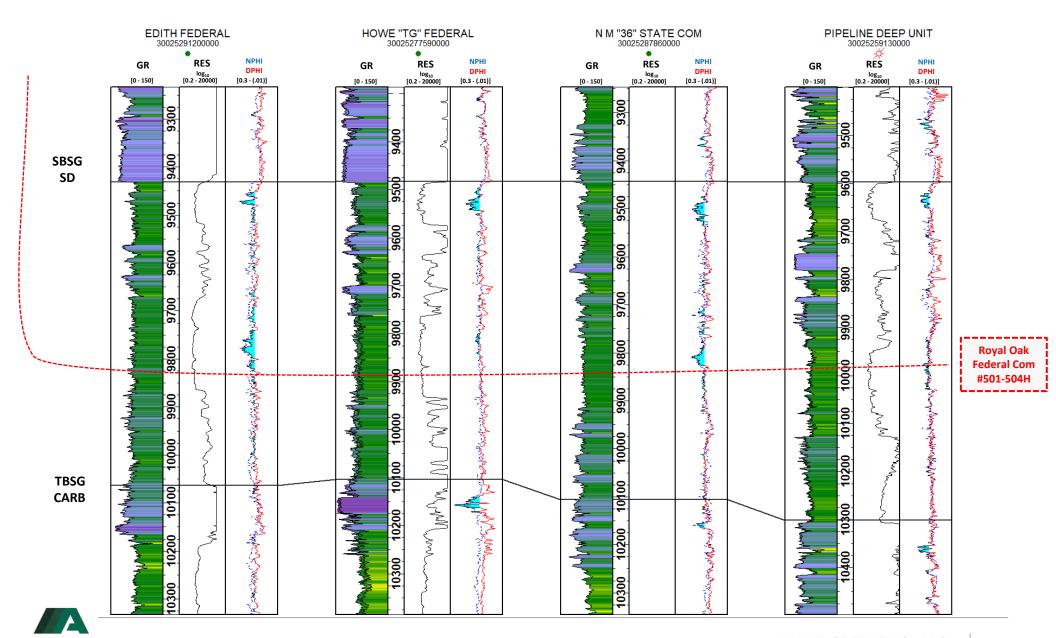

• Avant Exhibit D-1: Base Map

• Avant Exhibit D-2: Bone Spring Structure Map

• Avant Exhibit D-3: Wolfcamp Structure Map

• Avant Exhibit D-4: Cross Section Locator Maps

• Avant Exhibit D-5: Stratigraphic Cross-Sections