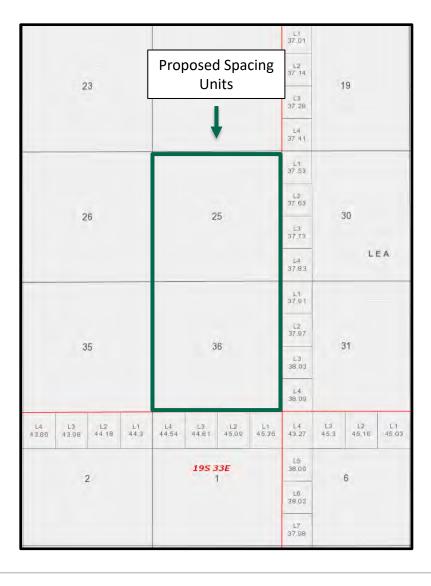

• Avant Exhibit C-1: General Location Map(s)

• Avant Exhibit C-2: C-102(s)

• Avant Exhibit C-3: Depiction of Spacing Unit

• Avant Exhibit C-4: Interest Calculations for Bone Spring Spacing Unit

• Avant Exhibit C-5: Interest Calculations for Wolfcamp Spacing Unit

• Avant Exhibit C-6: Map of Non-Standard Spacing Unit

• Avant Exhibit C-7: Sample Proposal Letter

Avant Exhibit C-8: AFEs

• Avant Exhibit C-9: Chronology of Contact

**Avant Exhibit D:** Prepared by John Harper, Senior Geologist

## COMPULSORY POOLING APPLICATION CHECKLIST

| Case: 24543                                                      | APPLICANT'S RESPONSE                                   |
|------------------------------------------------------------------|--------------------------------------------------------|
| Date                                                             |                                                        |
| Applicant                                                        | Avant Operating, LLC                                   |
| Designated Operator & OGRID (affiliation if applicable)          | 330396                                                 |
| Applicant's Counsel:                                             | Miguel Suazo, Beatty &Wozniak, P.C.                    |
| Case Title:                                                      | Application of Avant Operating, LLC FOR Compulsory     |
|                                                                  | Pooling and Approval of Non-Standard Spacing Unit,     |
|                                                                  | Lea County, New Mexico                                 |
| Entries of Appearance/Intervenors:                               | COG Operating LLC; EOG Resources, Inc.; Prima          |
| Entires of Appearance/intervenors.                               | Exploration, Inc.                                      |
| Well Family                                                      | Royal Oak Fed Com                                      |
| Formation/Pool                                                   | noyar ouk rea com                                      |
| Formation Name(s) or Vertical Extent:                            | Wolfcamp                                               |
| Primary Product (Oil or Gas):                                    | Oil                                                    |
| Pooling this vertical extent:                                    | Entire Formation                                       |
| Pool Name and Pool Code (Only if NSP is requested):              | N/A                                                    |
| Well Location Setback Rules (Only if NSP is Requested):          | N/A                                                    |
| Spacing Unit                                                     | IV/A                                                   |
| Type (Horizontal/Vertical)                                       | Horizontal                                             |
| Size (Acres)                                                     | 1,280 acres, more or less                              |
| Building Blocks:                                                 | Quarter-Quarter sections                               |
| Orientation:                                                     | North-South                                            |
| Description: TRS/County                                          | All of Sections 25 and 36, T-18-S, R-33-E, Lea County, |
| Description. TRS/County                                          | NM                                                     |
| Standard Horizontal Well Spacing Unit (Y/N), If No, describe and | No. Applicant seeks approval of non-standard unit.     |
| is approval of non-standard unit requested in this application?  |                                                        |
| Other Situations                                                 |                                                        |
| Depth Severance: Y/N. If yes, description                        | No                                                     |
| Proximity Tracts: If yes, description                            | No                                                     |
| Proximity Defining Well: if yes, description                     | N/A                                                    |
| Applicant's Ownership in Each Tract                              | Exhibit C                                              |
| Well(s)                                                          |                                                        |
| Name & API (if assigned), surface and bottom hole location,      | Add wells as needed                                    |
| footages, completion target, orientation, completion status      |                                                        |
| (standard or non-standard)                                       |                                                        |
| Well #1                                                          | Royal Oak 25 Fed Com #006H Well (API No. 30-025-       |
|                                                                  | 52841)                                                 |
|                                                                  | SHL: 320' FNL & 1,280' FWL (Unit D) of Section 25,     |
|                                                                  | Township 18 South, Range 33 East, N.M.P.M.             |
|                                                                  | BHL: 100' FSL & 330' FWL (Unit M) of Section 36,       |
|                                                                  | Township 18 South, Range 33 East, N.M.P.M.             |
|                                                                  | Completion Target: Wolfcamp Formation                  |
|                                                                  | Well Orientation: Standup                              |
|                                                                  | Completion Location: Standard                          |
|                                                                  |                                                        |
|                                                                  | Case Nos. 24543 & 24544                                |
| <u> </u>                                                         | Avant Operating, LLC - Exhibit A                       |

Avant Operating, LLC - Exhibit A

| Received by OCD: 6/21/2024 10:02:38 AM                            | Page 5 of 2                                    |
|-------------------------------------------------------------------|------------------------------------------------|
| If approval of Non-Standard Spacing Unit is requested, Tract List |                                                |
| (including lease numbers and owners) of Tracts subject to notice  | 5 1 11 11 0 5                                  |
| requirements.                                                     | Exhibit C-6                                    |
| Pooled Parties (including ownership type)                         | Exhibits C-3, C-4, and C-5                     |
| Unlocatable Parties to be Pooled                                  | N/A                                            |
| Ownership Depth Severance (including percentage above &           |                                                |
| below)                                                            | N/A                                            |
| Joinder                                                           |                                                |
| Sample Copy of Proposal Letter                                    | Exhibit C-7                                    |
| List of Interest Owners (ie Exhibit A of JOA)                     | Exhibit C-4 and C-5                            |
| Chronology of Contact with Non-Joined Working Interests           | Exhibit C-9                                    |
| Overhead Rates In Proposal Letter                                 | Exhibits C-7 and C-8                           |
| Cost Estimate to Drill and Complete                               | Exhibit C-8                                    |
| Cost Estimate to Equip Well                                       | Exhibit C-8                                    |
| Cost Estimate for Production Facilities                           | Exhibit C-8                                    |
| Geology                                                           |                                                |
| Summary (including special considerations)                        | Exhibit D                                      |
| Spacing Unit Schematic                                            | Exhibits C-2, C-3, D-2, D-3, D-4               |
| Gunbarrel/Lateral Trajectory Schematic                            | Exhibits C-3, D-2, D-3, D-4                    |
| Well Orientation (with rationale)                                 | Exhibit D                                      |
| Target Formation                                                  | Exhibit D                                      |
| HSU Cross Section                                                 | Exhibit D-3, D-4, D-5                          |
| Depth Severance Discussion                                        | N/A                                            |
| Forms, Figures and Tables                                         |                                                |
| C-102                                                             | Exhibit C-2                                    |
| Tracts                                                            | Exhibit C-3                                    |
| Summary of Interests, Unit Recapitulation (Tracts)                | Exhibit C-4 and C-5                            |
| General Location Map (including basin)                            | Exhibits C-1 and D-1                           |
| Well Bore Location Map                                            | Exhibits C-2, C-3, and D-4                     |
| Structure Contour Map - Subsea Depth                              | Exhibit D-2 and D-3                            |
| Cross Section Location Map (including wells)                      | Exhibit D-4                                    |
| Cross Section (including Landing Zone)                            | Exhibit D-5                                    |
| Additional Information                                            |                                                |
| Special Provisions/Stipulations                                   | N/A                                            |
| CERTIFICATION: I hereby certify that the information provide      | ed in this checklist is complete and accurate. |
| Printed Name (Attorney or Party Representative):                  | Miguel Suazo                                   |
| Signed Name (Attorney or Party Representative):                   | 11:110                                         |
| Date:                                                             | 6/20/2024                                      |
| L                                                                 |                                                |