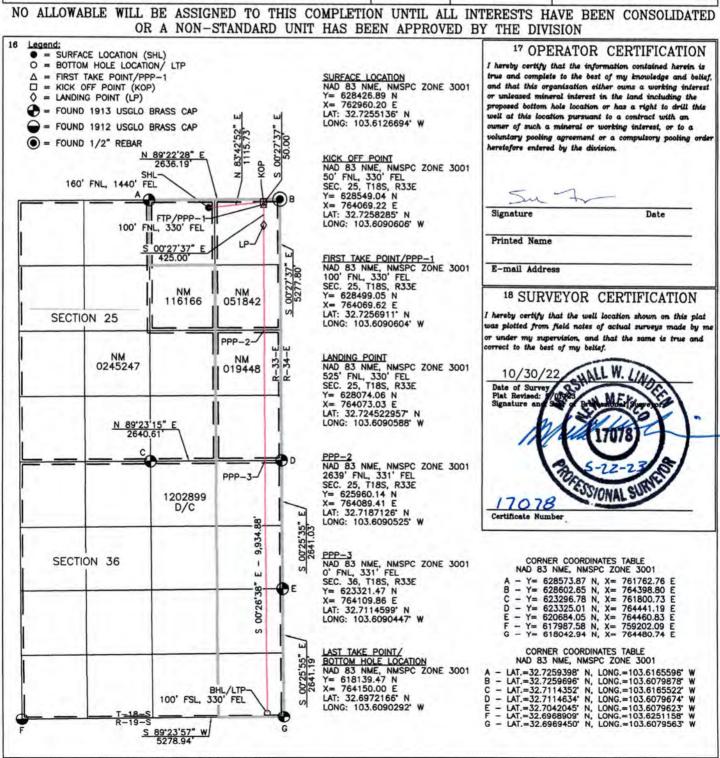

## COMPULSORY POOLING APPLICATION CHECKLIST

| Case: 24543                                                      | APPLICANT'S RESPONSE                                   |
|------------------------------------------------------------------|--------------------------------------------------------|
| Date                                                             |                                                        |
| Applicant                                                        | Avant Operating, LLC                                   |
| Designated Operator & OGRID (affiliation if applicable)          | 330396                                                 |
| Applicant's Counsel:                                             | Miguel Suazo, Beatty &Wozniak, P.C.                    |
| Case Title:                                                      | Application of Avant Operating, LLC FOR Compulsory     |
|                                                                  | Pooling and Approval of Non-Standard Spacing Unit,     |
|                                                                  | Lea County, New Mexico                                 |
| Entries of Appearance/Intervenors:                               | COG Operating LLC; EOG Resources, Inc.; Prima          |
| Entires of Appearance/intervenors.                               | Exploration, Inc.                                      |
| Well Family                                                      | Royal Oak Fed Com                                      |
| Formation/Pool                                                   | noyar ouk rea com                                      |
| Formation Name(s) or Vertical Extent:                            | Wolfcamp                                               |
| Primary Product (Oil or Gas):                                    | Oil                                                    |
| Pooling this vertical extent:                                    | Entire Formation                                       |
| Pool Name and Pool Code (Only if NSP is requested):              | N/A                                                    |
| Well Location Setback Rules (Only if NSP is Requested):          | N/A                                                    |
| Spacing Unit                                                     | IV/A                                                   |
| Type (Horizontal/Vertical)                                       | Horizontal                                             |
| Size (Acres)                                                     | 1,280 acres, more or less                              |
| Building Blocks:                                                 | Quarter-Quarter sections                               |
| Orientation:                                                     | North-South                                            |
| Description: TRS/County                                          | All of Sections 25 and 36, T-18-S, R-33-E, Lea County, |
| Description. TRS/County                                          | NM                                                     |
| Standard Horizontal Well Spacing Unit (Y/N), If No, describe and | No. Applicant seeks approval of non-standard unit.     |
| is approval of non-standard unit requested in this application?  |                                                        |
| Other Situations                                                 |                                                        |
| Depth Severance: Y/N. If yes, description                        | No                                                     |
| Proximity Tracts: If yes, description                            | No                                                     |
| Proximity Defining Well: if yes, description                     | N/A                                                    |
| Applicant's Ownership in Each Tract                              | Exhibit C                                              |
| Well(s)                                                          |                                                        |
| Name & API (if assigned), surface and bottom hole location,      | Add wells as needed                                    |
| footages, completion target, orientation, completion status      |                                                        |
| (standard or non-standard)                                       |                                                        |
| Well #1                                                          | Royal Oak 25 Fed Com #006H Well (API No. 30-025-       |
|                                                                  | 52841)                                                 |
|                                                                  | SHL: 320' FNL & 1,280' FWL (Unit D) of Section 25,     |
|                                                                  | Township 18 South, Range 33 East, N.M.P.M.             |
|                                                                  | BHL: 100' FSL & 330' FWL (Unit M) of Section 36,       |
|                                                                  | Township 18 South, Range 33 East, N.M.P.M.             |
|                                                                  | Completion Target: Wolfcamp Formation                  |
|                                                                  | Well Orientation: Standup                              |
|                                                                  | Completion Location: Standard                          |
|                                                                  |                                                        |
|                                                                  | Case Nos. 24543 & 24544                                |
| <u> </u>                                                         | Avant Operating, LLC - Exhibit A                       |

Avant Operating, LLC - Exhibit A

| Received by OCD: 6/21/2024 10:02:38 AM                            | Page 5 of 2                                    |
|-------------------------------------------------------------------|------------------------------------------------|
| If approval of Non-Standard Spacing Unit is requested, Tract List |                                                |
| (including lease numbers and owners) of Tracts subject to notice  | 5 1 11 11 0 5                                  |
| requirements.                                                     | Exhibit C-6                                    |
| Pooled Parties (including ownership type)                         | Exhibits C-3, C-4, and C-5                     |
| Unlocatable Parties to be Pooled                                  | N/A                                            |
| Ownership Depth Severance (including percentage above &           |                                                |
| below)                                                            | N/A                                            |
| Joinder                                                           |                                                |
| Sample Copy of Proposal Letter                                    | Exhibit C-7                                    |
| List of Interest Owners (ie Exhibit A of JOA)                     | Exhibit C-4 and C-5                            |
| Chronology of Contact with Non-Joined Working Interests           | Exhibit C-9                                    |
| Overhead Rates In Proposal Letter                                 | Exhibits C-7 and C-8                           |
| Cost Estimate to Drill and Complete                               | Exhibit C-8                                    |
| Cost Estimate to Equip Well                                       | Exhibit C-8                                    |
| Cost Estimate for Production Facilities                           | Exhibit C-8                                    |
| Geology                                                           |                                                |
| Summary (including special considerations)                        | Exhibit D                                      |
| Spacing Unit Schematic                                            | Exhibits C-2, C-3, D-2, D-3, D-4               |
| Gunbarrel/Lateral Trajectory Schematic                            | Exhibits C-3, D-2, D-3, D-4                    |
| Well Orientation (with rationale)                                 | Exhibit D                                      |
| Target Formation                                                  | Exhibit D                                      |
| HSU Cross Section                                                 | Exhibit D-3, D-4, D-5                          |
| Depth Severance Discussion                                        | N/A                                            |
| Forms, Figures and Tables                                         |                                                |
| C-102                                                             | Exhibit C-2                                    |
| Tracts                                                            | Exhibit C-3                                    |
| Summary of Interests, Unit Recapitulation (Tracts)                | Exhibit C-4 and C-5                            |
| General Location Map (including basin)                            | Exhibits C-1 and D-1                           |
| Well Bore Location Map                                            | Exhibits C-2, C-3, and D-4                     |
| Structure Contour Map - Subsea Depth                              | Exhibit D-2 and D-3                            |
| Cross Section Location Map (including wells)                      | Exhibit D-4                                    |
| Cross Section (including Landing Zone)                            | Exhibit D-5                                    |
| Additional Information                                            |                                                |
| Special Provisions/Stipulations                                   | N/A                                            |
| CERTIFICATION: I hereby certify that the information provide      | ed in this checklist is complete and accurate. |
| Printed Name (Attorney or Party Representative):                  | Miguel Suazo                                   |
| Signed Name (Attorney or Party Representative):                   | 11:110                                         |
| Date:                                                             | 6/20/2024                                      |
| L                                                                 |                                                |