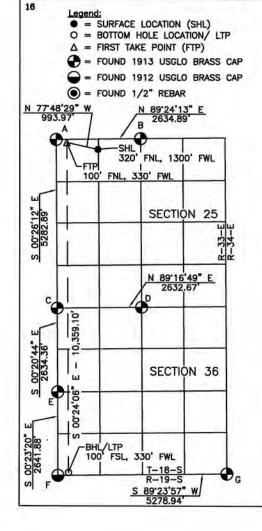

## COMPULSORY POOLING APPLICATION CHECKLIST

| Case: 24543                                                      | APPLICANT'S RESPONSE                                   |
|------------------------------------------------------------------|--------------------------------------------------------|
| Date                                                             |                                                        |
| Applicant                                                        | Avant Operating, LLC                                   |
| Designated Operator & OGRID (affiliation if applicable)          | 330396                                                 |
| Applicant's Counsel:                                             | Miguel Suazo, Beatty &Wozniak, P.C.                    |
| Case Title:                                                      | Application of Avant Operating, LLC FOR Compulsory     |
|                                                                  | Pooling and Approval of Non-Standard Spacing Unit,     |
|                                                                  | Lea County, New Mexico                                 |
| Entries of Appearance/Intervenors:                               | COG Operating LLC; EOG Resources, Inc.; Prima          |
| Entires of Appearance/intervenors.                               | Exploration, Inc.                                      |
| Well Family                                                      | Royal Oak Fed Com                                      |
| Formation/Pool                                                   | noyar ouk rea com                                      |
| Formation Name(s) or Vertical Extent:                            | Wolfcamp                                               |
| Primary Product (Oil or Gas):                                    | Oil                                                    |
| Pooling this vertical extent:                                    | Entire Formation                                       |
| Pool Name and Pool Code (Only if NSP is requested):              | N/A                                                    |
| Well Location Setback Rules (Only if NSP is Requested):          | N/A                                                    |
| Spacing Unit                                                     | IV/A                                                   |
| Type (Horizontal/Vertical)                                       | Horizontal                                             |
| Size (Acres)                                                     | 1,280 acres, more or less                              |
| Building Blocks:                                                 | Quarter-Quarter sections                               |
| Orientation:                                                     | North-South                                            |
| Description: TRS/County                                          | All of Sections 25 and 36, T-18-S, R-33-E, Lea County, |
| Description. TRS/County                                          | NM                                                     |
| Standard Horizontal Well Spacing Unit (Y/N), If No, describe and | No. Applicant seeks approval of non-standard unit.     |
| is approval of non-standard unit requested in this application?  |                                                        |
| Other Situations                                                 |                                                        |
| Depth Severance: Y/N. If yes, description                        | No                                                     |
| Proximity Tracts: If yes, description                            | No                                                     |
| Proximity Defining Well: if yes, description                     | N/A                                                    |
| Applicant's Ownership in Each Tract                              | Exhibit C                                              |
| Well(s)                                                          |                                                        |
| Name & API (if assigned), surface and bottom hole location,      | Add wells as needed                                    |
| footages, completion target, orientation, completion status      |                                                        |
| (standard or non-standard)                                       |                                                        |
| Well #1                                                          | Royal Oak 25 Fed Com #006H Well (API No. 30-025-       |
|                                                                  | 52841)                                                 |
|                                                                  | SHL: 320' FNL & 1,280' FWL (Unit D) of Section 25,     |
|                                                                  | Township 18 South, Range 33 East, N.M.P.M.             |
|                                                                  | BHL: 100' FSL & 330' FWL (Unit M) of Section 36,       |
|                                                                  | Township 18 South, Range 33 East, N.M.P.M.             |
|                                                                  | Completion Target: Wolfcamp Formation                  |
|                                                                  | Well Orientation: Standup                              |
|                                                                  | Completion Location: Standard                          |
|                                                                  |                                                        |
|                                                                  | Case Nos. 24543 & 24544                                |
| <u> </u>                                                         | Avant Operating, LLC - Exhibit A                       |

Avant Operating, LLC - Exhibit A

| Received by OCD: 6/21/2024 10:02:38 AM                            | Page 5 of 2                                    |
|-------------------------------------------------------------------|------------------------------------------------|
| If approval of Non-Standard Spacing Unit is requested, Tract List |                                                |
| (including lease numbers and owners) of Tracts subject to notice  | 5 1 11 11 0 5                                  |
| requirements.                                                     | Exhibit C-6                                    |
| Pooled Parties (including ownership type)                         | Exhibits C-3, C-4, and C-5                     |
| Unlocatable Parties to be Pooled                                  | N/A                                            |
| Ownership Depth Severance (including percentage above &           |                                                |
| below)                                                            | N/A                                            |
| Joinder                                                           |                                                |
| Sample Copy of Proposal Letter                                    | Exhibit C-7                                    |
| List of Interest Owners (ie Exhibit A of JOA)                     | Exhibit C-4 and C-5                            |
| Chronology of Contact with Non-Joined Working Interests           | Exhibit C-9                                    |
| Overhead Rates In Proposal Letter                                 | Exhibits C-7 and C-8                           |
| Cost Estimate to Drill and Complete                               | Exhibit C-8                                    |
| Cost Estimate to Equip Well                                       | Exhibit C-8                                    |
| Cost Estimate for Production Facilities                           | Exhibit C-8                                    |
| Geology                                                           |                                                |
| Summary (including special considerations)                        | Exhibit D                                      |
| Spacing Unit Schematic                                            | Exhibits C-2, C-3, D-2, D-3, D-4               |
| Gunbarrel/Lateral Trajectory Schematic                            | Exhibits C-3, D-2, D-3, D-4                    |
| Well Orientation (with rationale)                                 | Exhibit D                                      |
| Target Formation                                                  | Exhibit D                                      |
| HSU Cross Section                                                 | Exhibit D-3, D-4, D-5                          |
| Depth Severance Discussion                                        | N/A                                            |
| Forms, Figures and Tables                                         |                                                |
| C-102                                                             | Exhibit C-2                                    |
| Tracts                                                            | Exhibit C-3                                    |
| Summary of Interests, Unit Recapitulation (Tracts)                | Exhibit C-4 and C-5                            |
| General Location Map (including basin)                            | Exhibits C-1 and D-1                           |
| Well Bore Location Map                                            | Exhibits C-2, C-3, and D-4                     |
| Structure Contour Map - Subsea Depth                              | Exhibit D-2 and D-3                            |
| Cross Section Location Map (including wells)                      | Exhibit D-4                                    |
| Cross Section (including Landing Zone)                            | Exhibit D-5                                    |
| Additional Information                                            |                                                |
| Special Provisions/Stipulations                                   | N/A                                            |
| CERTIFICATION: I hereby certify that the information provide      | ed in this checklist is complete and accurate. |
| Printed Name (Attorney or Party Representative):                  | Miguel Suazo                                   |
| Signed Name (Attorney or Party Representative):                   | 11:110                                         |
| Date:                                                             | 6/20/2024                                      |
| L                                                                 |                                                |