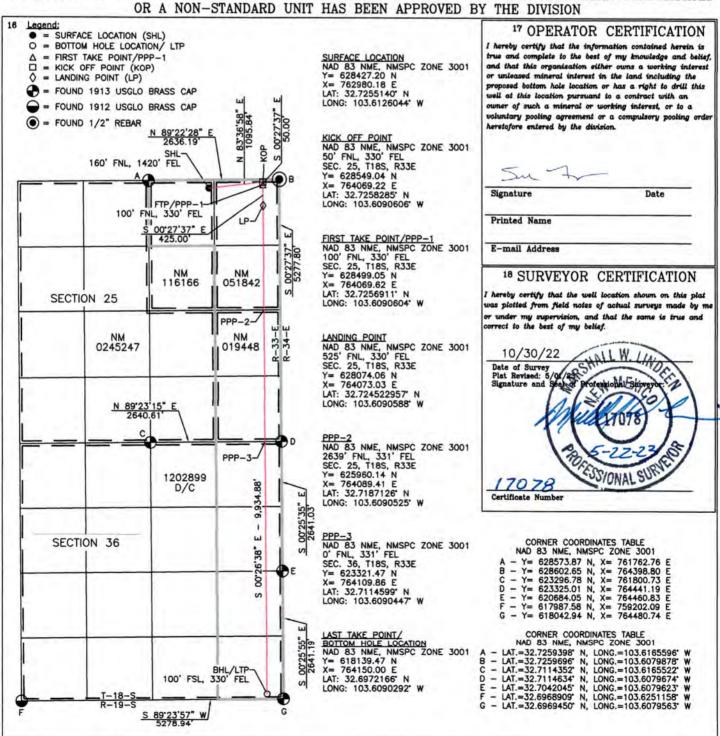

## COMPULSORY POOLING APPLICATION CHECKLIST

| Case: 24543                                                      | APPLICANT'S RESPONSE                                   |
|------------------------------------------------------------------|--------------------------------------------------------|
| Date                                                             |                                                        |
| Applicant                                                        | Avant Operating, LLC                                   |
| Designated Operator & OGRID (affiliation if applicable)          | 330396                                                 |
| Applicant's Counsel:                                             | Miguel Suazo, Beatty &Wozniak, P.C.                    |
| Case Title:                                                      | Application of Avant Operating, LLC FOR Compulsory     |
|                                                                  | Pooling and Approval of Non-Standard Spacing Unit,     |
|                                                                  | Lea County, New Mexico                                 |
| Entries of Appearance/Intervenors:                               | COG Operating LLC; EOG Resources, Inc.; Prima          |
| Entires of Appearance/intervenors.                               | Exploration, Inc.                                      |
| Well Family                                                      | Royal Oak Fed Com                                      |
| Formation/Pool                                                   | noyar ouk rea com                                      |
| Formation Name(s) or Vertical Extent:                            | Wolfcamp                                               |
| Primary Product (Oil or Gas):                                    | Oil                                                    |
| Pooling this vertical extent:                                    | Entire Formation                                       |
| Pool Name and Pool Code (Only if NSP is requested):              | N/A                                                    |
| Well Location Setback Rules (Only if NSP is Requested):          | N/A                                                    |
| Spacing Unit                                                     | IV/A                                                   |
| Type (Horizontal/Vertical)                                       | Horizontal                                             |
| Size (Acres)                                                     | 1,280 acres, more or less                              |
| Building Blocks:                                                 | Quarter-Quarter sections                               |
| Orientation:                                                     | North-South                                            |
| Description: TRS/County                                          | All of Sections 25 and 36, T-18-S, R-33-E, Lea County, |
| Description. TRS/County                                          | NM                                                     |
| Standard Horizontal Well Spacing Unit (Y/N), If No, describe and | No. Applicant seeks approval of non-standard unit.     |
| is approval of non-standard unit requested in this application?  |                                                        |
| Other Situations                                                 |                                                        |
| Depth Severance: Y/N. If yes, description                        | No                                                     |
| Proximity Tracts: If yes, description                            | No                                                     |
| Proximity Defining Well: if yes, description                     | N/A                                                    |
| Applicant's Ownership in Each Tract                              | Exhibit C                                              |
| Well(s)                                                          |                                                        |
| Name & API (if assigned), surface and bottom hole location,      | Add wells as needed                                    |
| footages, completion target, orientation, completion status      |                                                        |
| (standard or non-standard)                                       |                                                        |
| Well #1                                                          | Royal Oak 25 Fed Com #006H Well (API No. 30-025-       |
|                                                                  | 52841)                                                 |
|                                                                  | SHL: 320' FNL & 1,280' FWL (Unit D) of Section 25,     |
|                                                                  | Township 18 South, Range 33 East, N.M.P.M.             |
|                                                                  | BHL: 100' FSL & 330' FWL (Unit M) of Section 36,       |
|                                                                  | Township 18 South, Range 33 East, N.M.P.M.             |
|                                                                  | Completion Target: Wolfcamp Formation                  |
|                                                                  | Well Orientation: Standup                              |
|                                                                  | Completion Location: Standard                          |
|                                                                  |                                                        |
|                                                                  | Case Nos. 24543 & 24544                                |
| <u> </u>                                                         | Avant Operating, LLC - Exhibit A                       |

Avant Operating, LLC - Exhibit A

| Received by OCD: 6/21/2024 10:02:38 AM                            | Page 5 of 2                                    |
|-------------------------------------------------------------------|------------------------------------------------|
| If approval of Non-Standard Spacing Unit is requested, Tract List |                                                |
| (including lease numbers and owners) of Tracts subject to notice  | 5 1 11 11 0 5                                  |
| requirements.                                                     | Exhibit C-6                                    |
| Pooled Parties (including ownership type)                         | Exhibits C-3, C-4, and C-5                     |
| Unlocatable Parties to be Pooled                                  | N/A                                            |
| Ownership Depth Severance (including percentage above &           |                                                |
| below)                                                            | N/A                                            |
| Joinder                                                           |                                                |
| Sample Copy of Proposal Letter                                    | Exhibit C-7                                    |
| List of Interest Owners (ie Exhibit A of JOA)                     | Exhibit C-4 and C-5                            |
| Chronology of Contact with Non-Joined Working Interests           | Exhibit C-9                                    |
| Overhead Rates In Proposal Letter                                 | Exhibits C-7 and C-8                           |
| Cost Estimate to Drill and Complete                               | Exhibit C-8                                    |
| Cost Estimate to Equip Well                                       | Exhibit C-8                                    |
| Cost Estimate for Production Facilities                           | Exhibit C-8                                    |
| Geology                                                           |                                                |
| Summary (including special considerations)                        | Exhibit D                                      |
| Spacing Unit Schematic                                            | Exhibits C-2, C-3, D-2, D-3, D-4               |
| Gunbarrel/Lateral Trajectory Schematic                            | Exhibits C-3, D-2, D-3, D-4                    |
| Well Orientation (with rationale)                                 | Exhibit D                                      |
| Target Formation                                                  | Exhibit D                                      |
| HSU Cross Section                                                 | Exhibit D-3, D-4, D-5                          |
| Depth Severance Discussion                                        | N/A                                            |
| Forms, Figures and Tables                                         |                                                |
| C-102                                                             | Exhibit C-2                                    |
| Tracts                                                            | Exhibit C-3                                    |
| Summary of Interests, Unit Recapitulation (Tracts)                | Exhibit C-4 and C-5                            |
| General Location Map (including basin)                            | Exhibits C-1 and D-1                           |
| Well Bore Location Map                                            | Exhibits C-2, C-3, and D-4                     |
| Structure Contour Map - Subsea Depth                              | Exhibit D-2 and D-3                            |
| Cross Section Location Map (including wells)                      | Exhibit D-4                                    |
| Cross Section (including Landing Zone)                            | Exhibit D-5                                    |
| Additional Information                                            |                                                |
| Special Provisions/Stipulations                                   | N/A                                            |
| CERTIFICATION: I hereby certify that the information provide      | ed in this checklist is complete and accurate. |
| Printed Name (Attorney or Party Representative):                  | Miguel Suazo                                   |
| Signed Name (Attorney or Party Representative):                   | 11:110                                         |
| Date:                                                             | 6/20/2024                                      |
| L                                                                 |                                                |