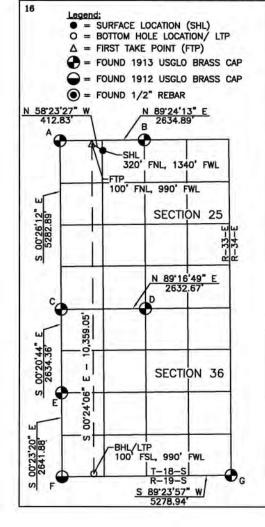

## COMPULSORY POOLING APPLICATION CHECKLIST

| Case: 24543                                                      | APPLICANT'S RESPONSE                                   |
|------------------------------------------------------------------|--------------------------------------------------------|
| Date                                                             |                                                        |
| Applicant                                                        | Avant Operating, LLC                                   |
| Designated Operator & OGRID (affiliation if applicable)          | 330396                                                 |
| Applicant's Counsel:                                             | Miguel Suazo, Beatty &Wozniak, P.C.                    |
| Case Title:                                                      | Application of Avant Operating, LLC FOR Compulsory     |
|                                                                  | Pooling and Approval of Non-Standard Spacing Unit,     |
|                                                                  | Lea County, New Mexico                                 |
| Entries of Appearance/Intervenors:                               | COG Operating LLC; EOG Resources, Inc.; Prima          |
| Entires of Appearance/intervenors.                               | Exploration, Inc.                                      |
| Well Family                                                      | Royal Oak Fed Com                                      |
| Formation/Pool                                                   | noyar ouk rea com                                      |
| Formation Name(s) or Vertical Extent:                            | Wolfcamp                                               |
| Primary Product (Oil or Gas):                                    | Oil                                                    |
| Pooling this vertical extent:                                    | Entire Formation                                       |
| Pool Name and Pool Code (Only if NSP is requested):              | N/A                                                    |
| Well Location Setback Rules (Only if NSP is Requested):          | N/A                                                    |
| Spacing Unit                                                     | IV/A                                                   |
| Type (Horizontal/Vertical)                                       | Horizontal                                             |
| Size (Acres)                                                     | 1,280 acres, more or less                              |
| Building Blocks:                                                 | Quarter-Quarter sections                               |
| Orientation:                                                     | North-South                                            |
| Description: TRS/County                                          | All of Sections 25 and 36, T-18-S, R-33-E, Lea County, |
| Description. TRS/County                                          | NM                                                     |
| Standard Horizontal Well Spacing Unit (Y/N), If No, describe and | No. Applicant seeks approval of non-standard unit.     |
| is approval of non-standard unit requested in this application?  |                                                        |
| Other Situations                                                 |                                                        |
| Depth Severance: Y/N. If yes, description                        | No                                                     |
| Proximity Tracts: If yes, description                            | No                                                     |
| Proximity Defining Well: if yes, description                     | N/A                                                    |
| Applicant's Ownership in Each Tract                              | Exhibit C                                              |
| Well(s)                                                          |                                                        |
| Name & API (if assigned), surface and bottom hole location,      | Add wells as needed                                    |
| footages, completion target, orientation, completion status      |                                                        |
| (standard or non-standard)                                       |                                                        |
| Well #1                                                          | Royal Oak 25 Fed Com #006H Well (API No. 30-025-       |
|                                                                  | 52841)                                                 |
|                                                                  | SHL: 320' FNL & 1,280' FWL (Unit D) of Section 25,     |
|                                                                  | Township 18 South, Range 33 East, N.M.P.M.             |
|                                                                  | BHL: 100' FSL & 330' FWL (Unit M) of Section 36,       |
|                                                                  | Township 18 South, Range 33 East, N.M.P.M.             |
|                                                                  | Completion Target: Wolfcamp Formation                  |
|                                                                  | Well Orientation: Standup                              |
|                                                                  | Completion Location: Standard                          |
|                                                                  |                                                        |
|                                                                  | Case Nos. 24543 & 24544                                |
| <u> </u>                                                         | Avant Operating, LLC - Exhibit A                       |

Avant Operating, LLC - Exhibit A

| Received by OCD: 6/21/2024 10:02:38 AM                            | Page 5 of 2                                    |
|-------------------------------------------------------------------|------------------------------------------------|
| If approval of Non-Standard Spacing Unit is requested, Tract List |                                                |
| (including lease numbers and owners) of Tracts subject to notice  | 5 1 11 11 0 5                                  |
| requirements.                                                     | Exhibit C-6                                    |
| Pooled Parties (including ownership type)                         | Exhibits C-3, C-4, and C-5                     |
| Unlocatable Parties to be Pooled                                  | N/A                                            |
| Ownership Depth Severance (including percentage above &           |                                                |
| below)                                                            | N/A                                            |
| Joinder                                                           |                                                |
| Sample Copy of Proposal Letter                                    | Exhibit C-7                                    |
| List of Interest Owners (ie Exhibit A of JOA)                     | Exhibit C-4 and C-5                            |
| Chronology of Contact with Non-Joined Working Interests           | Exhibit C-9                                    |
| Overhead Rates In Proposal Letter                                 | Exhibits C-7 and C-8                           |
| Cost Estimate to Drill and Complete                               | Exhibit C-8                                    |
| Cost Estimate to Equip Well                                       | Exhibit C-8                                    |
| Cost Estimate for Production Facilities                           | Exhibit C-8                                    |
| Geology                                                           |                                                |
| Summary (including special considerations)                        | Exhibit D                                      |
| Spacing Unit Schematic                                            | Exhibits C-2, C-3, D-2, D-3, D-4               |
| Gunbarrel/Lateral Trajectory Schematic                            | Exhibits C-3, D-2, D-3, D-4                    |
| Well Orientation (with rationale)                                 | Exhibit D                                      |
| Target Formation                                                  | Exhibit D                                      |
| HSU Cross Section                                                 | Exhibit D-3, D-4, D-5                          |
| Depth Severance Discussion                                        | N/A                                            |
| Forms, Figures and Tables                                         |                                                |
| C-102                                                             | Exhibit C-2                                    |
| Tracts                                                            | Exhibit C-3                                    |
| Summary of Interests, Unit Recapitulation (Tracts)                | Exhibit C-4 and C-5                            |
| General Location Map (including basin)                            | Exhibits C-1 and D-1                           |
| Well Bore Location Map                                            | Exhibits C-2, C-3, and D-4                     |
| Structure Contour Map - Subsea Depth                              | Exhibit D-2 and D-3                            |
| Cross Section Location Map (including wells)                      | Exhibit D-4                                    |
| Cross Section (including Landing Zone)                            | Exhibit D-5                                    |
| Additional Information                                            |                                                |
| Special Provisions/Stipulations                                   | N/A                                            |
| CERTIFICATION: I hereby certify that the information provide      | ed in this checklist is complete and accurate. |
| Printed Name (Attorney or Party Representative):                  | Miguel Suazo                                   |
| Signed Name (Attorney or Party Representative):                   | 11:110                                         |
| Date:                                                             | 6/20/2024                                      |
| L                                                                 |                                                |