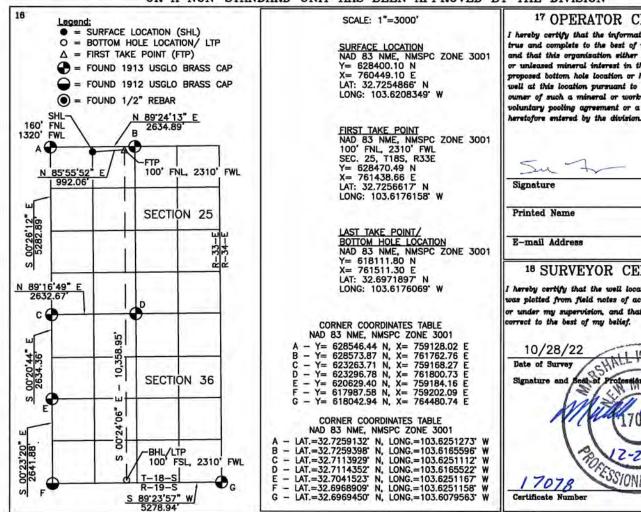

| ALL INFORMATION IN THE APPLICATION MUST BE                       | SUPPORTED BY SIGNED AFFIDAVITS                                                                                                                                                                                                                                                                                                                                                                                                                                                                                                                            |
|------------------------------------------------------------------|-----------------------------------------------------------------------------------------------------------------------------------------------------------------------------------------------------------------------------------------------------------------------------------------------------------------------------------------------------------------------------------------------------------------------------------------------------------------------------------------------------------------------------------------------------------|
| Case: 24544                                                      | APPLICANT'S RESPONSE                                                                                                                                                                                                                                                                                                                                                                                                                                                                                                                                      |
| Date                                                             | AFFLICANT 3 RESPONSE                                                                                                                                                                                                                                                                                                                                                                                                                                                                                                                                      |
| Applicant                                                        | Avant Operating, LLC                                                                                                                                                                                                                                                                                                                                                                                                                                                                                                                                      |
| Designated Operator & OGRID (affiliation if applicable)          | 330396                                                                                                                                                                                                                                                                                                                                                                                                                                                                                                                                                    |
| Applicant's Counsel:                                             | Miguel Suazo, Beatty & Wozniak, P.C.                                                                                                                                                                                                                                                                                                                                                                                                                                                                                                                      |
| Case Title:                                                      | Application of Avant Operating, LLC FOR Compulsor                                                                                                                                                                                                                                                                                                                                                                                                                                                                                                         |
|                                                                  | Pooling and Approval of Non-Standard Spacing Unit                                                                                                                                                                                                                                                                                                                                                                                                                                                                                                         |
|                                                                  | Lea County, New Mexico                                                                                                                                                                                                                                                                                                                                                                                                                                                                                                                                    |
| Entries of Appearance/Intervenors:                               | COG Operating LLC; EOG Resources, Inc.; Prima Exploration, Inc.                                                                                                                                                                                                                                                                                                                                                                                                                                                                                           |
| Well Family                                                      | Royal Oak Fed Com                                                                                                                                                                                                                                                                                                                                                                                                                                                                                                                                         |
| Formation/Pool                                                   | ,                                                                                                                                                                                                                                                                                                                                                                                                                                                                                                                                                         |
| Formation Name(s) or Vertical Extent:                            | Bone Spring                                                                                                                                                                                                                                                                                                                                                                                                                                                                                                                                               |
| Primary Product (Oil or Gas):                                    | Oil                                                                                                                                                                                                                                                                                                                                                                                                                                                                                                                                                       |
| Pooling this vertical extent:                                    | Entire Formation                                                                                                                                                                                                                                                                                                                                                                                                                                                                                                                                          |
| Pool Name and Pool Code (Only if NSP is requested):              | N/A                                                                                                                                                                                                                                                                                                                                                                                                                                                                                                                                                       |
| Well Location Setback Rules (Only if NSP is Requested):          | N/A                                                                                                                                                                                                                                                                                                                                                                                                                                                                                                                                                       |
| Spacing Unit                                                     |                                                                                                                                                                                                                                                                                                                                                                                                                                                                                                                                                           |
| Type (Horizontal/Vertical)                                       | Horizontal                                                                                                                                                                                                                                                                                                                                                                                                                                                                                                                                                |
| Size (Acres)                                                     | 1,280 acres, more or less                                                                                                                                                                                                                                                                                                                                                                                                                                                                                                                                 |
| Building Blocks:                                                 | Quarter-Quarter sections                                                                                                                                                                                                                                                                                                                                                                                                                                                                                                                                  |
| Orientation:                                                     | North-South                                                                                                                                                                                                                                                                                                                                                                                                                                                                                                                                               |
| Description: TRS/County                                          | All of Sections 25 and 36, T-18-S, R-33-E, Lea Count NM                                                                                                                                                                                                                                                                                                                                                                                                                                                                                                   |
| Standard Horizontal Well Spacing Unit (Y/N), If No, describe and | No. Applicant seeks approval of non-standard unit.                                                                                                                                                                                                                                                                                                                                                                                                                                                                                                        |
| is approval of non-standard unit requested in this application?  |                                                                                                                                                                                                                                                                                                                                                                                                                                                                                                                                                           |
|                                                                  |                                                                                                                                                                                                                                                                                                                                                                                                                                                                                                                                                           |
| Other Situations                                                 |                                                                                                                                                                                                                                                                                                                                                                                                                                                                                                                                                           |
| Depth Severance: Y/N. If yes, description                        | No                                                                                                                                                                                                                                                                                                                                                                                                                                                                                                                                                        |
| Proximity Tracts: If yes, description                            | No                                                                                                                                                                                                                                                                                                                                                                                                                                                                                                                                                        |
| Proximity Defining Well: if yes, description                     | N/A                                                                                                                                                                                                                                                                                                                                                                                                                                                                                                                                                       |
| Applicant's Ownership in Each Tract                              | Exhibit C                                                                                                                                                                                                                                                                                                                                                                                                                                                                                                                                                 |
| Well(s)                                                          |                                                                                                                                                                                                                                                                                                                                                                                                                                                                                                                                                           |
| Name & API (if assigned), surface and bottom hole location,      | Add wells as needed                                                                                                                                                                                                                                                                                                                                                                                                                                                                                                                                       |
| footages, completion target, orientation, completion status      |                                                                                                                                                                                                                                                                                                                                                                                                                                                                                                                                                           |
| (standard or non-standard)                                       |                                                                                                                                                                                                                                                                                                                                                                                                                                                                                                                                                           |
| Well #1                                                          | Royal Oak 25 Fed Com #301H Well (API No. 30-025                                                                                                                                                                                                                                                                                                                                                                                                                                                                                                           |
|                                                                  | 52841)                                                                                                                                                                                                                                                                                                                                                                                                                                                                                                                                                    |
|                                                                  | SHL: 320' FNL & 1,340 FWL (Unit C) of Section 25,                                                                                                                                                                                                                                                                                                                                                                                                                                                                                                         |
|                                                                  | Township 18 South, Range 33 East, N.M.P.M.                                                                                                                                                                                                                                                                                                                                                                                                                                                                                                                |
|                                                                  | BHL: 100' FSL & 990' FWL (Unit M) of Section 36,                                                                                                                                                                                                                                                                                                                                                                                                                                                                                                          |
|                                                                  | Township 18 South, Range 33 East, N.M.P.M.                                                                                                                                                                                                                                                                                                                                                                                                                                                                                                                |
|                                                                  |                                                                                                                                                                                                                                                                                                                                                                                                                                                                                                                                                           |
|                                                                  | Completion Target: Bone Spring Formation                                                                                                                                                                                                                                                                                                                                                                                                                                                                                                                  |
|                                                                  | Well Orientation: Standup                                                                                                                                                                                                                                                                                                                                                                                                                                                                                                                                 |
|                                                                  | Completion Location: Standard                                                                                                                                                                                                                                                                                                                                                                                                                                                                                                                             |
|                                                                  |                                                                                                                                                                                                                                                                                                                                                                                                                                                                                                                                                           |
| Well #2                                                          | Poval Oak 25 End Com #202H Woll (ARI No. 20.02)                                                                                                                                                                                                                                                                                                                                                                                                                                                                                                           |
| VVCII #4                                                         | Royal Oak 25 Fed Com #302H Well (API No. 30-025 52843)                                                                                                                                                                                                                                                                                                                                                                                                                                                                                                    |
|                                                                  | •                                                                                                                                                                                                                                                                                                                                                                                                                                                                                                                                                         |
|                                                                  |                                                                                                                                                                                                                                                                                                                                                                                                                                                                                                                                                           |
|                                                                  | SHL: 160' FNL & 1,340' FWL (Unit C) of Section 25,                                                                                                                                                                                                                                                                                                                                                                                                                                                                                                        |
|                                                                  | Township 18 South, Range 33 East, N.M.P.M.                                                                                                                                                                                                                                                                                                                                                                                                                                                                                                                |
|                                                                  | Township 18 South, Range 33 East, N.M.P.M. BHL: 100' FSL & 2,310' FWL (Unit N) of Section 36,                                                                                                                                                                                                                                                                                                                                                                                                                                                             |
|                                                                  | Township 18 South, Range 33 East, N.M.P.M.                                                                                                                                                                                                                                                                                                                                                                                                                                                                                                                |
|                                                                  | Township 18 South, Range 33 East, N.M.P.M.<br>BHL: 100' FSL & 2,310' FWL (Unit N) of Section 36,<br>Township 18 South, Range 33 East, N.M.P.M.                                                                                                                                                                                                                                                                                                                                                                                                            |
|                                                                  | Township 18 South, Range 33 East, N.M.P.M. BHL: 100' FSL & 2,310' FWL (Unit N) of Section 36, Township 18 South, Range 33 East, N.M.P.M. Completion Target: Bone Spring Formation                                                                                                                                                                                                                                                                                                                                                                         |
|                                                                  | Township 18 South, Range 33 East, N.M.P.M. BHL: 100' FSL & 2,310' FWL (Unit N) of Section 36, Township 18 South, Range 33 East, N.M.P.M. Completion Target: Bone Spring Formation Well Orientation: Standup                                                                                                                                                                                                                                                                                                                                               |
|                                                                  | Township 18 South, Range 33 East, N.M.P.M. BHL: 100' FSL & 2,310' FWL (Unit N) of Section 36, Township 18 South, Range 33 East, N.M.P.M. Completion Target: Bone Spring Formation                                                                                                                                                                                                                                                                                                                                                                         |
|                                                                  | Township 18 South, Range 33 East, N.M.P.M. BHL: 100' FSL & 2,310' FWL (Unit N) of Section 36, Township 18 South, Range 33 East, N.M.P.M. Completion Target: Bone Spring Formation Well Orientation: Standup                                                                                                                                                                                                                                                                                                                                               |
| Well #3                                                          | Township 18 South, Range 33 East, N.M.P.M. BHL: 100' FSL & 2,310' FWL (Unit N) of Section 36, Township 18 South, Range 33 East, N.M.P.M.  Completion Target: Bone Spring Formation Well Orientation: Standup Completion Location: Standard                                                                                                                                                                                                                                                                                                                |
| Well #3                                                          | Township 18 South, Range 33 East, N.M.P.M. BHL: 100' FSL & 2,310' FWL (Unit N) of Section 36, Township 18 South, Range 33 East, N.M.P.M.  Completion Target: Bone Spring Formation Well Orientation: Standup Completion Location: Standard  Royal Oak 25 Fed Com #303H Well (API No. Pendin                                                                                                                                                                                                                                                               |
| Well #3                                                          | Township 18 South, Range 33 East, N.M.P.M. BHL: 100' FSL & 2,310' FWL (Unit N) of Section 36, Township 18 South, Range 33 East, N.M.P.M.  Completion Target: Bone Spring Formation Well Orientation: Standup Completion Location: Standard  Royal Oak 25 Fed Com #303H Well (API No. Pendin SHL: 320' FNL & 1,420' FEL (Unit B) of Section 25,                                                                                                                                                                                                            |
| Well #3                                                          | Township 18 South, Range 33 East, N.M.P.M. BHL: 100' FSL & 2,310' FWL (Unit N) of Section 36, Township 18 South, Range 33 East, N.M.P.M.  Completion Target: Bone Spring Formation Well Orientation: Standup Completion Location: Standard  Royal Oak 25 Fed Com #303H Well (API No. Pendii SHL: 320' FNL & 1,420' FEL (Unit B) of Section 25, Township 18 South, Range 33 East, N.M.P.M.                                                                                                                                                                 |
| Well #3                                                          | Township 18 South, Range 33 East, N.M.P.M. BHL: 100' FSL & 2,310' FWL (Unit N) of Section 36, Township 18 South, Range 33 East, N.M.P.M.  Completion Target: Bone Spring Formation Well Orientation: Standup Completion Location: Standard  Royal Oak 25 Fed Com #303H Well (API No. Pendit SHL: 320' FNL & 1,420' FEL (Unit B) of Section 25, Township 18 South, Range 33 East, N.M.P.M. BHL: 100' FSL & 990' FEL (Unit O) of Section 36,                                                                                                                |
| Well #3                                                          | Township 18 South, Range 33 East, N.M.P.M. BHL: 100' FSL & 2,310' FWL (Unit N) of Section 36, Township 18 South, Range 33 East, N.M.P.M.  Completion Target: Bone Spring Formation Well Orientation: Standup Completion Location: Standard  Royal Oak 25 Fed Com #303H Well (API No. Pendii SHL: 320' FNL & 1,420' FEL (Unit B) of Section 25, Township 18 South, Range 33 East, N.M.P.M.                                                                                                                                                                 |
| Well #3                                                          | Township 18 South, Range 33 East, N.M.P.M. BHL: 100' FSL & 2,310' FWL (Unit N) of Section 36, Township 18 South, Range 33 East, N.M.P.M.  Completion Target: Bone Spring Formation Well Orientation: Standup Completion Location: Standard  Royal Oak 25 Fed Com #303H Well (API No. Pendir SHL: 320' FNL & 1,420' FEL (Unit B) of Section 25, Township 18 South, Range 33 East, N.M.P.M. BHL: 100' FSL & 990' FEL (Unit O) of Section 36, Township 18 South, Range 33 East, N.M.P.M.                                                                     |
| Well #3                                                          | Township 18 South, Range 33 East, N.M.P.M. BHL: 100' FSL & 2,310' FWL (Unit N) of Section 36, Township 18 South, Range 33 East, N.M.P.M.  Completion Target: Bone Spring Formation Well Orientation: Standup Completion Location: Standard  Royal Oak 25 Fed Com #303H Well (API No. Pendir SHL: 320' FNL & 1,420' FEL (Unit B) of Section 25, Township 18 South, Range 33 East, N.M.P.M. BHL: 100' FSL & 990' FEL (Unit O) of Section 36, Township 18 South, Range 33 East, N.M.P.M.                                                                     |
| Well #3                                                          | Township 18 South, Range 33 East, N.M.P.M. BHL: 100' FSL & 2,310' FWL (Unit N) of Section 36, Township 18 South, Range 33 East, N.M.P.M.  Completion Target: Bone Spring Formation Well Orientation: Standup Completion Location: Standard  Royal Oak 25 Fed Com #303H Well (API No. Pendin SHL: 320' FNL & 1,420' FEL (Unit B) of Section 25, Township 18 South, Range 33 East, N.M.P.M. BHL: 100' FSL & 990' FEL (Unit O) of Section 36, Township 18 South, Range 33 East, N.M.P.M.  Completion Target: Bone Spring Formation Well Orientation: Standup |
| Well #3                                                          | Township 18 South, Range 33 East, N.M.P.M. BHL: 100' FSL & 2,310' FWL (Unit N) of Section 36, Township 18 South, Range 33 East, N.M.P.M.  Completion Target: Bone Spring Formation Well Orientation: Standup Completion Location: Standard  Royal Oak 25 Fed Com #303H Well (API No. Pendir SHL: 320' FNL & 1,420' FEL (Unit B) of Section 25, Township 18 South, Range 33 East, N.M.P.M. BHL: 100' FSL & 990' FEL (Unit O) of Section 36, Township 18 South, Range 33 East, N.M.P.M.                                                                     |

| Received by OCD: 6/21/2024 10:0<br>Well #4 | Royal Oak 25 Fed Com #304H Well (API No. Pending SHL: 160' FNL & 1,420' FEL (Unit B) of Section 25, Township 18 South, Range 33 East, N.M.P.M. BHL: 100' FSL & 330' FEL (Unit P) of Section 36, Township 18 South, Range 33 East, N.M.P.M. Completion Target: Bone Spring Formation                                                                   |
|--------------------------------------------|-------------------------------------------------------------------------------------------------------------------------------------------------------------------------------------------------------------------------------------------------------------------------------------------------------------------------------------------------------|
|                                            | Well Orientation: Standup Completion Location: Standard                                                                                                                                                                                                                                                                                               |
| Well #5                                    | Royal Oak 25 Fed Com #501H Well (API No. 30-025-52844)  SHL: 320' FNL & 1,300' FWL (Unit D) of Section 25, Township 18 South, Range 33 East, N.M.P.M.  BHL: 100' FSL & 330' FWL (Unit M) of Section 36, Township 18 South, Range 33 East, N.M.P.M.  Completion Target: Bone Spring Formation Well Orientation: Standup Completion Location: Standard  |
|                                            |                                                                                                                                                                                                                                                                                                                                                       |
| Well #6                                    | Royal Oak 25 Fed Com #502H Well (API No. 30-025-52845)  SHL: 160' FNL & 1,300' FWL (Unit D) of Section 25, Township 18 South, Range 33 East, N.M.P.M.  BHL: 100' FSL & 1,650 FWL (Unit N) of Section 36, Township 18 South, Range 33 East, N.M.P.M.  Completion Target: Bone Spring Formation Well Orientation: Standup Completion Location: Standard |
| Well #7                                    | Royal Oak 25 Fed Com #503H Well (API No. Pending SHL: 320' FNL & 1,460' FEL (Unit B) of Section 25, Township 18 South, Range 33 East, N.M.P.M. BHL: 100' FSL & 2,310' FEL (Unit O) of Section 36, Township 18 South, Range 33 East, N.M.P.M. Completion Target: Bone Spring Formation Well Orientation: Standup Completion Location: Standard         |
| Well #8                                    | Royal Oak 25 Fed Com #504H Well (API No. Pending SHL: 160' FNL & 1,460' FEL (Unit B) of Section 25, Township 18 South, Range 33 East, N.M.P.M. BHL: 100' FSL & 990' FEL (Unit P) of Section 36, Township 18 South, Range 33 East, N.M.P.M.  Completion Target: Bone Spring Formation Well Orientation: Standup Completion Location: Standard          |
| Well #9                                    | Royal Oak 25 Fed Com #601H Well (API No. 30-025-52846)  SHL: 320' FNL & 1,320' FWL (Unit C) of Section 25, Township 18 South, Range 33 East, N.M.P.M.  BHL: 100' FSL & 990' FWL (Unit M) of Section 36, Township 18 South, Range 33 East, N.M.P.M.  Completion Target: Bone Spring Formation Well Orientation: Standup                                |
|                                            | Completion Location: Standard                                                                                                                                                                                                                                                                                                                         |
| Well #10                                   | Royal Oak 25 Fed Com #602H Well (API No. 30-025-52847)  SHL: 160' FNL &1,320 FWL (Unit C) of Section 25, Township 18 South, Range 33 East, N.M.P.M.  BHL: 100' FSL & 2,310' FWL (Unit N) of Section 36, Township 18 South, Range 33 East, N.M.P.M.                                                                                                    |
|                                            | Completion Target: Bone Spring Formation Well Orientation: Standup Completion Location: Standard                                                                                                                                                                                                                                                      |