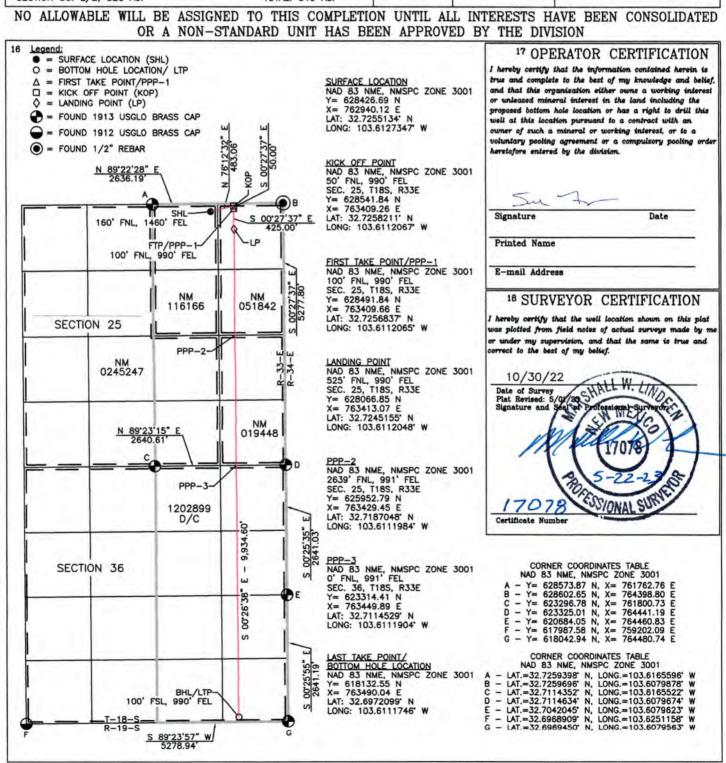

## COMPULSORY POOLING APPLICATION CHECKLIST

| Case: 24543                                                      | APPLICANT'S RESPONSE                                   |
|------------------------------------------------------------------|--------------------------------------------------------|
| Date                                                             |                                                        |
| Applicant                                                        | Avant Operating, LLC                                   |
| Designated Operator & OGRID (affiliation if applicable)          | 330396                                                 |
| Applicant's Counsel:                                             | Miguel Suazo, Beatty &Wozniak, P.C.                    |
| Case Title:                                                      | Application of Avant Operating, LLC FOR Compulsory     |
|                                                                  | Pooling and Approval of Non-Standard Spacing Unit,     |
|                                                                  | Lea County, New Mexico                                 |
| Entries of Appearance/Intervenors:                               | COG Operating LLC; EOG Resources, Inc.; Prima          |
| Entires of Appearance/intervenors.                               | Exploration, Inc.                                      |
| Well Family                                                      | Royal Oak Fed Com                                      |
| Formation/Pool                                                   | noyar ouk rea com                                      |
| Formation Name(s) or Vertical Extent:                            | Wolfcamp                                               |
| Primary Product (Oil or Gas):                                    | Oil                                                    |
| Pooling this vertical extent:                                    | Entire Formation                                       |
| Pool Name and Pool Code (Only if NSP is requested):              | N/A                                                    |
| Well Location Setback Rules (Only if NSP is Requested):          | N/A                                                    |
| Spacing Unit                                                     | IV/A                                                   |
| Type (Horizontal/Vertical)                                       | Horizontal                                             |
| Size (Acres)                                                     | 1,280 acres, more or less                              |
| Building Blocks:                                                 | Quarter-Quarter sections                               |
| Orientation:                                                     | North-South                                            |
| Description: TRS/County                                          | All of Sections 25 and 36, T-18-S, R-33-E, Lea County, |
| Description. TRS/County                                          | NM                                                     |
| Standard Horizontal Well Spacing Unit (Y/N), If No, describe and | No. Applicant seeks approval of non-standard unit.     |
| is approval of non-standard unit requested in this application?  |                                                        |
| Other Situations                                                 |                                                        |
| Depth Severance: Y/N. If yes, description                        | No                                                     |
| Proximity Tracts: If yes, description                            | No                                                     |
| Proximity Defining Well: if yes, description                     | N/A                                                    |
| Applicant's Ownership in Each Tract                              | Exhibit C                                              |
| Well(s)                                                          |                                                        |
| Name & API (if assigned), surface and bottom hole location,      | Add wells as needed                                    |
| footages, completion target, orientation, completion status      |                                                        |
| (standard or non-standard)                                       |                                                        |
| Well #1                                                          | Royal Oak 25 Fed Com #006H Well (API No. 30-025-       |
|                                                                  | 52841)                                                 |
|                                                                  | SHL: 320' FNL & 1,280' FWL (Unit D) of Section 25,     |
|                                                                  | Township 18 South, Range 33 East, N.M.P.M.             |
|                                                                  | BHL: 100' FSL & 330' FWL (Unit M) of Section 36,       |
|                                                                  | Township 18 South, Range 33 East, N.M.P.M.             |
|                                                                  | Completion Target: Wolfcamp Formation                  |
|                                                                  | Well Orientation: Standup                              |
|                                                                  | Completion Location: Standard                          |
|                                                                  |                                                        |
|                                                                  | Case Nos. 24543 & 24544                                |
| <u> </u>                                                         | Avant Operating, LLC - Exhibit A                       |

Avant Operating, LLC - Exhibit A

| Received by OCD: 6/21/2024 10:02:38 AM                            | Page 5 of 2                                    |
|-------------------------------------------------------------------|------------------------------------------------|
| If approval of Non-Standard Spacing Unit is requested, Tract List |                                                |
| (including lease numbers and owners) of Tracts subject to notice  | 5 1 11 11 0 5                                  |
| requirements.                                                     | Exhibit C-6                                    |
| Pooled Parties (including ownership type)                         | Exhibits C-3, C-4, and C-5                     |
| Unlocatable Parties to be Pooled                                  | N/A                                            |
| Ownership Depth Severance (including percentage above &           |                                                |
| below)                                                            | N/A                                            |
| Joinder                                                           |                                                |
| Sample Copy of Proposal Letter                                    | Exhibit C-7                                    |
| List of Interest Owners (ie Exhibit A of JOA)                     | Exhibit C-4 and C-5                            |
| Chronology of Contact with Non-Joined Working Interests           | Exhibit C-9                                    |
| Overhead Rates In Proposal Letter                                 | Exhibits C-7 and C-8                           |
| Cost Estimate to Drill and Complete                               | Exhibit C-8                                    |
| Cost Estimate to Equip Well                                       | Exhibit C-8                                    |
| Cost Estimate for Production Facilities                           | Exhibit C-8                                    |
| Geology                                                           |                                                |
| Summary (including special considerations)                        | Exhibit D                                      |
| Spacing Unit Schematic                                            | Exhibits C-2, C-3, D-2, D-3, D-4               |
| Gunbarrel/Lateral Trajectory Schematic                            | Exhibits C-3, D-2, D-3, D-4                    |
| Well Orientation (with rationale)                                 | Exhibit D                                      |
| Target Formation                                                  | Exhibit D                                      |
| HSU Cross Section                                                 | Exhibit D-3, D-4, D-5                          |
| Depth Severance Discussion                                        | N/A                                            |
| Forms, Figures and Tables                                         |                                                |
| C-102                                                             | Exhibit C-2                                    |
| Tracts                                                            | Exhibit C-3                                    |
| Summary of Interests, Unit Recapitulation (Tracts)                | Exhibit C-4 and C-5                            |
| General Location Map (including basin)                            | Exhibits C-1 and D-1                           |
| Well Bore Location Map                                            | Exhibits C-2, C-3, and D-4                     |
| Structure Contour Map - Subsea Depth                              | Exhibit D-2 and D-3                            |
| Cross Section Location Map (including wells)                      | Exhibit D-4                                    |
| Cross Section (including Landing Zone)                            | Exhibit D-5                                    |
| Additional Information                                            |                                                |
| Special Provisions/Stipulations                                   | N/A                                            |
| CERTIFICATION: I hereby certify that the information provide      | ed in this checklist is complete and accurate. |
| Printed Name (Attorney or Party Representative):                  | Miguel Suazo                                   |
| Signed Name (Attorney or Party Representative):                   | 11:110                                         |
| Date:                                                             | 6/20/2024                                      |
| L                                                                 |                                                |