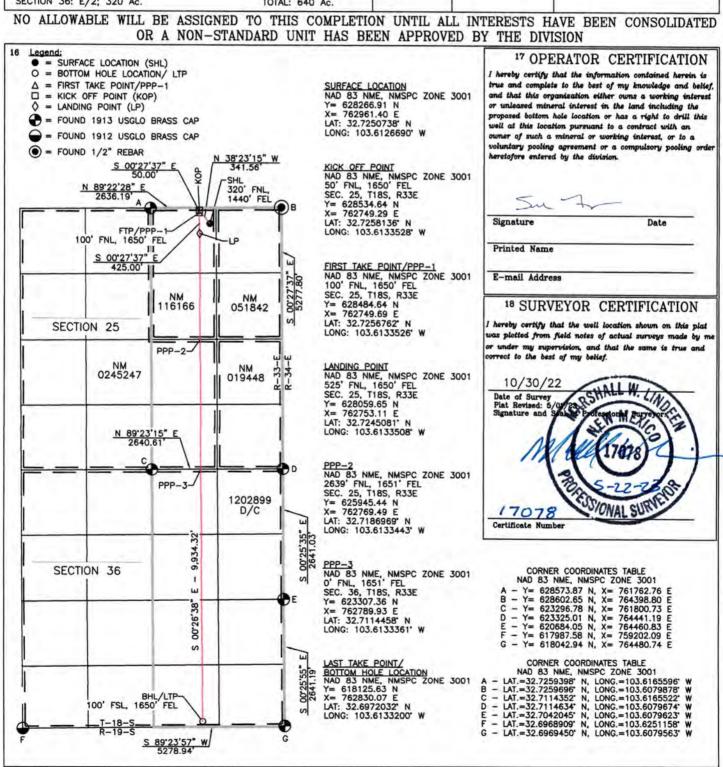

| ALL INFORMATION IN THE APPLICATION MUST BE                       | SUPPORTED BY SIGNED AFFIDAVITS                                                                                                                                                                                                                                                                                                                                                                                                                                                                                                                            |
|------------------------------------------------------------------|-----------------------------------------------------------------------------------------------------------------------------------------------------------------------------------------------------------------------------------------------------------------------------------------------------------------------------------------------------------------------------------------------------------------------------------------------------------------------------------------------------------------------------------------------------------|
| Case: 24544                                                      | APPLICANT'S RESPONSE                                                                                                                                                                                                                                                                                                                                                                                                                                                                                                                                      |
| Date                                                             | AFFLICANT 3 RESPONSE                                                                                                                                                                                                                                                                                                                                                                                                                                                                                                                                      |
| Applicant                                                        | Avant Operating, LLC                                                                                                                                                                                                                                                                                                                                                                                                                                                                                                                                      |
| Designated Operator & OGRID (affiliation if applicable)          | 330396                                                                                                                                                                                                                                                                                                                                                                                                                                                                                                                                                    |
| Applicant's Counsel:                                             | Miguel Suazo, Beatty & Wozniak, P.C.                                                                                                                                                                                                                                                                                                                                                                                                                                                                                                                      |
| Case Title:                                                      | Application of Avant Operating, LLC FOR Compulsor                                                                                                                                                                                                                                                                                                                                                                                                                                                                                                         |
|                                                                  | Pooling and Approval of Non-Standard Spacing Unit                                                                                                                                                                                                                                                                                                                                                                                                                                                                                                         |
|                                                                  | Lea County, New Mexico                                                                                                                                                                                                                                                                                                                                                                                                                                                                                                                                    |
| Entries of Appearance/Intervenors:                               | COG Operating LLC; EOG Resources, Inc.; Prima Exploration, Inc.                                                                                                                                                                                                                                                                                                                                                                                                                                                                                           |
| Well Family                                                      | Royal Oak Fed Com                                                                                                                                                                                                                                                                                                                                                                                                                                                                                                                                         |
| Formation/Pool                                                   | ,                                                                                                                                                                                                                                                                                                                                                                                                                                                                                                                                                         |
| Formation Name(s) or Vertical Extent:                            | Bone Spring                                                                                                                                                                                                                                                                                                                                                                                                                                                                                                                                               |
| Primary Product (Oil or Gas):                                    | Oil                                                                                                                                                                                                                                                                                                                                                                                                                                                                                                                                                       |
| Pooling this vertical extent:                                    | Entire Formation                                                                                                                                                                                                                                                                                                                                                                                                                                                                                                                                          |
| Pool Name and Pool Code (Only if NSP is requested):              | N/A                                                                                                                                                                                                                                                                                                                                                                                                                                                                                                                                                       |
| Well Location Setback Rules (Only if NSP is Requested):          | N/A                                                                                                                                                                                                                                                                                                                                                                                                                                                                                                                                                       |
| Spacing Unit                                                     |                                                                                                                                                                                                                                                                                                                                                                                                                                                                                                                                                           |
| Type (Horizontal/Vertical)                                       | Horizontal                                                                                                                                                                                                                                                                                                                                                                                                                                                                                                                                                |
| Size (Acres)                                                     | 1,280 acres, more or less                                                                                                                                                                                                                                                                                                                                                                                                                                                                                                                                 |
| Building Blocks:                                                 | Quarter-Quarter sections                                                                                                                                                                                                                                                                                                                                                                                                                                                                                                                                  |
| Orientation:                                                     | North-South                                                                                                                                                                                                                                                                                                                                                                                                                                                                                                                                               |
| Description: TRS/County                                          | All of Sections 25 and 36, T-18-S, R-33-E, Lea Count NM                                                                                                                                                                                                                                                                                                                                                                                                                                                                                                   |
| Standard Horizontal Well Spacing Unit (Y/N), If No, describe and | No. Applicant seeks approval of non-standard unit.                                                                                                                                                                                                                                                                                                                                                                                                                                                                                                        |
| is approval of non-standard unit requested in this application?  |                                                                                                                                                                                                                                                                                                                                                                                                                                                                                                                                                           |
|                                                                  |                                                                                                                                                                                                                                                                                                                                                                                                                                                                                                                                                           |
| Other Situations                                                 |                                                                                                                                                                                                                                                                                                                                                                                                                                                                                                                                                           |
| Depth Severance: Y/N. If yes, description                        | No                                                                                                                                                                                                                                                                                                                                                                                                                                                                                                                                                        |
| Proximity Tracts: If yes, description                            | No                                                                                                                                                                                                                                                                                                                                                                                                                                                                                                                                                        |
| Proximity Defining Well: if yes, description                     | N/A                                                                                                                                                                                                                                                                                                                                                                                                                                                                                                                                                       |
| Applicant's Ownership in Each Tract                              | Exhibit C                                                                                                                                                                                                                                                                                                                                                                                                                                                                                                                                                 |
| Well(s)                                                          |                                                                                                                                                                                                                                                                                                                                                                                                                                                                                                                                                           |
| Name & API (if assigned), surface and bottom hole location,      | Add wells as needed                                                                                                                                                                                                                                                                                                                                                                                                                                                                                                                                       |
| footages, completion target, orientation, completion status      |                                                                                                                                                                                                                                                                                                                                                                                                                                                                                                                                                           |
| (standard or non-standard)                                       |                                                                                                                                                                                                                                                                                                                                                                                                                                                                                                                                                           |
| Well #1                                                          | Royal Oak 25 Fed Com #301H Well (API No. 30-025                                                                                                                                                                                                                                                                                                                                                                                                                                                                                                           |
|                                                                  | 52841)                                                                                                                                                                                                                                                                                                                                                                                                                                                                                                                                                    |
|                                                                  | SHL: 320' FNL & 1,340 FWL (Unit C) of Section 25,                                                                                                                                                                                                                                                                                                                                                                                                                                                                                                         |
|                                                                  | Township 18 South, Range 33 East, N.M.P.M.                                                                                                                                                                                                                                                                                                                                                                                                                                                                                                                |
|                                                                  | BHL: 100' FSL & 990' FWL (Unit M) of Section 36,                                                                                                                                                                                                                                                                                                                                                                                                                                                                                                          |
|                                                                  | Township 18 South, Range 33 East, N.M.P.M.                                                                                                                                                                                                                                                                                                                                                                                                                                                                                                                |
|                                                                  |                                                                                                                                                                                                                                                                                                                                                                                                                                                                                                                                                           |
|                                                                  | Completion Target: Bone Spring Formation                                                                                                                                                                                                                                                                                                                                                                                                                                                                                                                  |
|                                                                  | Well Orientation: Standup                                                                                                                                                                                                                                                                                                                                                                                                                                                                                                                                 |
|                                                                  | Completion Location: Standard                                                                                                                                                                                                                                                                                                                                                                                                                                                                                                                             |
|                                                                  |                                                                                                                                                                                                                                                                                                                                                                                                                                                                                                                                                           |
| Well #2                                                          | Poval Oak 25 End Com #202H Woll (ARI No. 20.02)                                                                                                                                                                                                                                                                                                                                                                                                                                                                                                           |
| VVCII #4                                                         | Royal Oak 25 Fed Com #302H Well (API No. 30-025 52843)                                                                                                                                                                                                                                                                                                                                                                                                                                                                                                    |
|                                                                  | •                                                                                                                                                                                                                                                                                                                                                                                                                                                                                                                                                         |
|                                                                  |                                                                                                                                                                                                                                                                                                                                                                                                                                                                                                                                                           |
|                                                                  | SHL: 160' FNL & 1,340' FWL (Unit C) of Section 25,                                                                                                                                                                                                                                                                                                                                                                                                                                                                                                        |
|                                                                  | Township 18 South, Range 33 East, N.M.P.M.                                                                                                                                                                                                                                                                                                                                                                                                                                                                                                                |
|                                                                  | Township 18 South, Range 33 East, N.M.P.M. BHL: 100' FSL & 2,310' FWL (Unit N) of Section 36,                                                                                                                                                                                                                                                                                                                                                                                                                                                             |
|                                                                  | Township 18 South, Range 33 East, N.M.P.M.                                                                                                                                                                                                                                                                                                                                                                                                                                                                                                                |
|                                                                  | Township 18 South, Range 33 East, N.M.P.M.<br>BHL: 100' FSL & 2,310' FWL (Unit N) of Section 36,<br>Township 18 South, Range 33 East, N.M.P.M.                                                                                                                                                                                                                                                                                                                                                                                                            |
|                                                                  | Township 18 South, Range 33 East, N.M.P.M. BHL: 100' FSL & 2,310' FWL (Unit N) of Section 36, Township 18 South, Range 33 East, N.M.P.M. Completion Target: Bone Spring Formation                                                                                                                                                                                                                                                                                                                                                                         |
|                                                                  | Township 18 South, Range 33 East, N.M.P.M. BHL: 100' FSL & 2,310' FWL (Unit N) of Section 36, Township 18 South, Range 33 East, N.M.P.M. Completion Target: Bone Spring Formation Well Orientation: Standup                                                                                                                                                                                                                                                                                                                                               |
|                                                                  | Township 18 South, Range 33 East, N.M.P.M. BHL: 100' FSL & 2,310' FWL (Unit N) of Section 36, Township 18 South, Range 33 East, N.M.P.M. Completion Target: Bone Spring Formation                                                                                                                                                                                                                                                                                                                                                                         |
|                                                                  | Township 18 South, Range 33 East, N.M.P.M. BHL: 100' FSL & 2,310' FWL (Unit N) of Section 36, Township 18 South, Range 33 East, N.M.P.M. Completion Target: Bone Spring Formation Well Orientation: Standup                                                                                                                                                                                                                                                                                                                                               |
| Well #3                                                          | Township 18 South, Range 33 East, N.M.P.M. BHL: 100' FSL & 2,310' FWL (Unit N) of Section 36, Township 18 South, Range 33 East, N.M.P.M.  Completion Target: Bone Spring Formation Well Orientation: Standup Completion Location: Standard                                                                                                                                                                                                                                                                                                                |
| Well #3                                                          | Township 18 South, Range 33 East, N.M.P.M. BHL: 100' FSL & 2,310' FWL (Unit N) of Section 36, Township 18 South, Range 33 East, N.M.P.M.  Completion Target: Bone Spring Formation Well Orientation: Standup Completion Location: Standard  Royal Oak 25 Fed Com #303H Well (API No. Pendin                                                                                                                                                                                                                                                               |
| Well #3                                                          | Township 18 South, Range 33 East, N.M.P.M. BHL: 100' FSL & 2,310' FWL (Unit N) of Section 36, Township 18 South, Range 33 East, N.M.P.M.  Completion Target: Bone Spring Formation Well Orientation: Standup Completion Location: Standard  Royal Oak 25 Fed Com #303H Well (API No. Pendin SHL: 320' FNL & 1,420' FEL (Unit B) of Section 25,                                                                                                                                                                                                            |
| Well #3                                                          | Township 18 South, Range 33 East, N.M.P.M. BHL: 100' FSL & 2,310' FWL (Unit N) of Section 36, Township 18 South, Range 33 East, N.M.P.M.  Completion Target: Bone Spring Formation Well Orientation: Standup Completion Location: Standard  Royal Oak 25 Fed Com #303H Well (API No. Pendii SHL: 320' FNL & 1,420' FEL (Unit B) of Section 25, Township 18 South, Range 33 East, N.M.P.M.                                                                                                                                                                 |
| Well #3                                                          | Township 18 South, Range 33 East, N.M.P.M. BHL: 100' FSL & 2,310' FWL (Unit N) of Section 36, Township 18 South, Range 33 East, N.M.P.M.  Completion Target: Bone Spring Formation Well Orientation: Standup Completion Location: Standard  Royal Oak 25 Fed Com #303H Well (API No. Pendit SHL: 320' FNL & 1,420' FEL (Unit B) of Section 25, Township 18 South, Range 33 East, N.M.P.M. BHL: 100' FSL & 990' FEL (Unit O) of Section 36,                                                                                                                |
| Well #3                                                          | Township 18 South, Range 33 East, N.M.P.M. BHL: 100' FSL & 2,310' FWL (Unit N) of Section 36, Township 18 South, Range 33 East, N.M.P.M.  Completion Target: Bone Spring Formation Well Orientation: Standup Completion Location: Standard  Royal Oak 25 Fed Com #303H Well (API No. Pendii SHL: 320' FNL & 1,420' FEL (Unit B) of Section 25, Township 18 South, Range 33 East, N.M.P.M.                                                                                                                                                                 |
| Well #3                                                          | Township 18 South, Range 33 East, N.M.P.M. BHL: 100' FSL & 2,310' FWL (Unit N) of Section 36, Township 18 South, Range 33 East, N.M.P.M.  Completion Target: Bone Spring Formation Well Orientation: Standup Completion Location: Standard  Royal Oak 25 Fed Com #303H Well (API No. Pendir SHL: 320' FNL & 1,420' FEL (Unit B) of Section 25, Township 18 South, Range 33 East, N.M.P.M. BHL: 100' FSL & 990' FEL (Unit O) of Section 36, Township 18 South, Range 33 East, N.M.P.M.                                                                     |
| Well #3                                                          | Township 18 South, Range 33 East, N.M.P.M. BHL: 100' FSL & 2,310' FWL (Unit N) of Section 36, Township 18 South, Range 33 East, N.M.P.M.  Completion Target: Bone Spring Formation Well Orientation: Standup Completion Location: Standard  Royal Oak 25 Fed Com #303H Well (API No. Pendir SHL: 320' FNL & 1,420' FEL (Unit B) of Section 25, Township 18 South, Range 33 East, N.M.P.M. BHL: 100' FSL & 990' FEL (Unit O) of Section 36, Township 18 South, Range 33 East, N.M.P.M.                                                                     |
| Well #3                                                          | Township 18 South, Range 33 East, N.M.P.M. BHL: 100' FSL & 2,310' FWL (Unit N) of Section 36, Township 18 South, Range 33 East, N.M.P.M.  Completion Target: Bone Spring Formation Well Orientation: Standup Completion Location: Standard  Royal Oak 25 Fed Com #303H Well (API No. Pendin SHL: 320' FNL & 1,420' FEL (Unit B) of Section 25, Township 18 South, Range 33 East, N.M.P.M. BHL: 100' FSL & 990' FEL (Unit O) of Section 36, Township 18 South, Range 33 East, N.M.P.M.  Completion Target: Bone Spring Formation Well Orientation: Standup |
| Well #3                                                          | Township 18 South, Range 33 East, N.M.P.M. BHL: 100' FSL & 2,310' FWL (Unit N) of Section 36, Township 18 South, Range 33 East, N.M.P.M.  Completion Target: Bone Spring Formation Well Orientation: Standup Completion Location: Standard  Royal Oak 25 Fed Com #303H Well (API No. Pendir SHL: 320' FNL & 1,420' FEL (Unit B) of Section 25, Township 18 South, Range 33 East, N.M.P.M. BHL: 100' FSL & 990' FEL (Unit O) of Section 36, Township 18 South, Range 33 East, N.M.P.M.                                                                     |

| Received by OCD: 6/21/2024 10:0<br>Well #4 | Royal Oak 25 Fed Com #304H Well (API No. Pending SHL: 160' FNL & 1,420' FEL (Unit B) of Section 25, Township 18 South, Range 33 East, N.M.P.M. BHL: 100' FSL & 330' FEL (Unit P) of Section 36, Township 18 South, Range 33 East, N.M.P.M. Completion Target: Bone Spring Formation                                                                   |
|--------------------------------------------|-------------------------------------------------------------------------------------------------------------------------------------------------------------------------------------------------------------------------------------------------------------------------------------------------------------------------------------------------------|
|                                            | Well Orientation: Standup Completion Location: Standard                                                                                                                                                                                                                                                                                               |
| Well #5                                    | Royal Oak 25 Fed Com #501H Well (API No. 30-025-52844)  SHL: 320' FNL & 1,300' FWL (Unit D) of Section 25, Township 18 South, Range 33 East, N.M.P.M.  BHL: 100' FSL & 330' FWL (Unit M) of Section 36, Township 18 South, Range 33 East, N.M.P.M.  Completion Target: Bone Spring Formation Well Orientation: Standup Completion Location: Standard  |
|                                            |                                                                                                                                                                                                                                                                                                                                                       |
| Well #6                                    | Royal Oak 25 Fed Com #502H Well (API No. 30-025-52845)  SHL: 160' FNL & 1,300' FWL (Unit D) of Section 25, Township 18 South, Range 33 East, N.M.P.M.  BHL: 100' FSL & 1,650 FWL (Unit N) of Section 36, Township 18 South, Range 33 East, N.M.P.M.  Completion Target: Bone Spring Formation Well Orientation: Standup Completion Location: Standard |
| Well #7                                    | Royal Oak 25 Fed Com #503H Well (API No. Pending SHL: 320' FNL & 1,460' FEL (Unit B) of Section 25, Township 18 South, Range 33 East, N.M.P.M. BHL: 100' FSL & 2,310' FEL (Unit O) of Section 36, Township 18 South, Range 33 East, N.M.P.M. Completion Target: Bone Spring Formation Well Orientation: Standup Completion Location: Standard         |
| Well #8                                    | Royal Oak 25 Fed Com #504H Well (API No. Pending SHL: 160' FNL & 1,460' FEL (Unit B) of Section 25, Township 18 South, Range 33 East, N.M.P.M. BHL: 100' FSL & 990' FEL (Unit P) of Section 36, Township 18 South, Range 33 East, N.M.P.M.  Completion Target: Bone Spring Formation Well Orientation: Standup Completion Location: Standard          |
| Well #9                                    | Royal Oak 25 Fed Com #601H Well (API No. 30-025-52846)  SHL: 320' FNL & 1,320' FWL (Unit C) of Section 25, Township 18 South, Range 33 East, N.M.P.M.  BHL: 100' FSL & 990' FWL (Unit M) of Section 36, Township 18 South, Range 33 East, N.M.P.M.  Completion Target: Bone Spring Formation Well Orientation: Standup                                |
|                                            | Completion Location: Standard                                                                                                                                                                                                                                                                                                                         |
| Well #10                                   | Royal Oak 25 Fed Com #602H Well (API No. 30-025-52847)  SHL: 160' FNL &1,320 FWL (Unit C) of Section 25, Township 18 South, Range 33 East, N.M.P.M.  BHL: 100' FSL & 2,310' FWL (Unit N) of Section 36, Township 18 South, Range 33 East, N.M.P.M.                                                                                                    |
|                                            | Completion Target: Bone Spring Formation Well Orientation: Standup Completion Location: Standard                                                                                                                                                                                                                                                      |