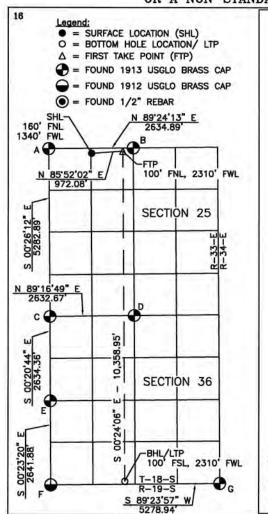

## COMPULSORY POOLING APPLICATION CHECKLIST

| Case: 24543                                                      | APPLICANT'S RESPONSE                                   |
|------------------------------------------------------------------|--------------------------------------------------------|
| Date                                                             |                                                        |
| Applicant                                                        | Avant Operating, LLC                                   |
| Designated Operator & OGRID (affiliation if applicable)          | 330396                                                 |
| Applicant's Counsel:                                             | Miguel Suazo, Beatty &Wozniak, P.C.                    |
| Case Title:                                                      | Application of Avant Operating, LLC FOR Compulsory     |
|                                                                  | Pooling and Approval of Non-Standard Spacing Unit,     |
|                                                                  | Lea County, New Mexico                                 |
| Entries of Appearance/Intervenors:                               | COG Operating LLC; EOG Resources, Inc.; Prima          |
| Entires of Appearance/intervenors.                               | Exploration, Inc.                                      |
| Well Family                                                      | Royal Oak Fed Com                                      |
| Formation/Pool                                                   | noyar ouk rea com                                      |
| Formation Name(s) or Vertical Extent:                            | Wolfcamp                                               |
| Primary Product (Oil or Gas):                                    | Oil                                                    |
| Pooling this vertical extent:                                    | Entire Formation                                       |
| Pool Name and Pool Code (Only if NSP is requested):              | N/A                                                    |
| Well Location Setback Rules (Only if NSP is Requested):          | N/A                                                    |
| Spacing Unit                                                     | IV/A                                                   |
| Type (Horizontal/Vertical)                                       | Horizontal                                             |
| Size (Acres)                                                     | 1,280 acres, more or less                              |
| Building Blocks:                                                 | Quarter-Quarter sections                               |
| Orientation:                                                     | North-South                                            |
| Description: TRS/County                                          | All of Sections 25 and 36, T-18-S, R-33-E, Lea County, |
| Description. TRS/County                                          | NM                                                     |
| Standard Horizontal Well Spacing Unit (Y/N), If No, describe and | No. Applicant seeks approval of non-standard unit.     |
| is approval of non-standard unit requested in this application?  |                                                        |
| Other Situations                                                 |                                                        |
| Depth Severance: Y/N. If yes, description                        | No                                                     |
| Proximity Tracts: If yes, description                            | No                                                     |
| Proximity Defining Well: if yes, description                     | N/A                                                    |
| Applicant's Ownership in Each Tract                              | Exhibit C                                              |
| Well(s)                                                          |                                                        |
| Name & API (if assigned), surface and bottom hole location,      | Add wells as needed                                    |
| footages, completion target, orientation, completion status      |                                                        |
| (standard or non-standard)                                       |                                                        |
| Well #1                                                          | Royal Oak 25 Fed Com #006H Well (API No. 30-025-       |
|                                                                  | 52841)                                                 |
|                                                                  | SHL: 320' FNL & 1,280' FWL (Unit D) of Section 25,     |
|                                                                  | Township 18 South, Range 33 East, N.M.P.M.             |
|                                                                  | BHL: 100' FSL & 330' FWL (Unit M) of Section 36,       |
|                                                                  | Township 18 South, Range 33 East, N.M.P.M.             |
|                                                                  | Completion Target: Wolfcamp Formation                  |
|                                                                  | Well Orientation: Standup                              |
|                                                                  | Completion Location: Standard                          |
|                                                                  |                                                        |
|                                                                  | Case Nos. 24543 & 24544                                |
| <u> </u>                                                         | Avant Operating, LLC - Exhibit A                       |

Avant Operating, LLC - Exhibit A

| Received by OCD: 6/21/2024 10:02:38 AM                            | Page 5 of 2                                    |
|-------------------------------------------------------------------|------------------------------------------------|
| If approval of Non-Standard Spacing Unit is requested, Tract List |                                                |
| (including lease numbers and owners) of Tracts subject to notice  | 5 1 11 11 0 5                                  |
| requirements.                                                     | Exhibit C-6                                    |
| Pooled Parties (including ownership type)                         | Exhibits C-3, C-4, and C-5                     |
| Unlocatable Parties to be Pooled                                  | N/A                                            |
| Ownership Depth Severance (including percentage above &           |                                                |
| below)                                                            | N/A                                            |
| Joinder                                                           |                                                |
| Sample Copy of Proposal Letter                                    | Exhibit C-7                                    |
| List of Interest Owners (ie Exhibit A of JOA)                     | Exhibit C-4 and C-5                            |
| Chronology of Contact with Non-Joined Working Interests           | Exhibit C-9                                    |
| Overhead Rates In Proposal Letter                                 | Exhibits C-7 and C-8                           |
| Cost Estimate to Drill and Complete                               | Exhibit C-8                                    |
| Cost Estimate to Equip Well                                       | Exhibit C-8                                    |
| Cost Estimate for Production Facilities                           | Exhibit C-8                                    |
| Geology                                                           |                                                |
| Summary (including special considerations)                        | Exhibit D                                      |
| Spacing Unit Schematic                                            | Exhibits C-2, C-3, D-2, D-3, D-4               |
| Gunbarrel/Lateral Trajectory Schematic                            | Exhibits C-3, D-2, D-3, D-4                    |
| Well Orientation (with rationale)                                 | Exhibit D                                      |
| Target Formation                                                  | Exhibit D                                      |
| HSU Cross Section                                                 | Exhibit D-3, D-4, D-5                          |
| Depth Severance Discussion                                        | N/A                                            |
| Forms, Figures and Tables                                         |                                                |
| C-102                                                             | Exhibit C-2                                    |
| Tracts                                                            | Exhibit C-3                                    |
| Summary of Interests, Unit Recapitulation (Tracts)                | Exhibit C-4 and C-5                            |
| General Location Map (including basin)                            | Exhibits C-1 and D-1                           |
| Well Bore Location Map                                            | Exhibits C-2, C-3, and D-4                     |
| Structure Contour Map - Subsea Depth                              | Exhibit D-2 and D-3                            |
| Cross Section Location Map (including wells)                      | Exhibit D-4                                    |
| Cross Section (including Landing Zone)                            | Exhibit D-5                                    |
| Additional Information                                            |                                                |
| Special Provisions/Stipulations                                   | N/A                                            |
| CERTIFICATION: I hereby certify that the information provide      | ed in this checklist is complete and accurate. |
| Printed Name (Attorney or Party Representative):                  | Miguel Suazo                                   |
| Signed Name (Attorney or Party Representative):                   | 11:110                                         |
| Date:                                                             | 6/20/2024                                      |
| L                                                                 |                                                |