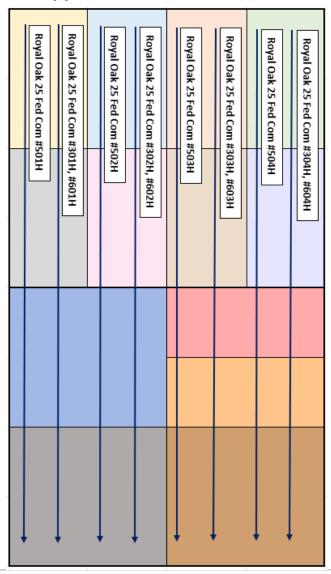

| ALL INFORMATION IN THE APPLICATION MUST BE                       | SUPPORTED BY SIGNED AFFIDAVITS                                                                                                                                                                                                                                                                                                                                                                                                                                                                                                                            |
|------------------------------------------------------------------|-----------------------------------------------------------------------------------------------------------------------------------------------------------------------------------------------------------------------------------------------------------------------------------------------------------------------------------------------------------------------------------------------------------------------------------------------------------------------------------------------------------------------------------------------------------|
| Case: 24544                                                      | APPLICANT'S RESPONSE                                                                                                                                                                                                                                                                                                                                                                                                                                                                                                                                      |
| Date                                                             | AFFLICANT 3 RESPONSE                                                                                                                                                                                                                                                                                                                                                                                                                                                                                                                                      |
| Applicant                                                        | Avant Operating, LLC                                                                                                                                                                                                                                                                                                                                                                                                                                                                                                                                      |
| Designated Operator & OGRID (affiliation if applicable)          | 330396                                                                                                                                                                                                                                                                                                                                                                                                                                                                                                                                                    |
| Applicant's Counsel:                                             | Miguel Suazo, Beatty & Wozniak, P.C.                                                                                                                                                                                                                                                                                                                                                                                                                                                                                                                      |
| Case Title:                                                      | Application of Avant Operating, LLC FOR Compulsor                                                                                                                                                                                                                                                                                                                                                                                                                                                                                                         |
|                                                                  | Pooling and Approval of Non-Standard Spacing Unit                                                                                                                                                                                                                                                                                                                                                                                                                                                                                                         |
|                                                                  | Lea County, New Mexico                                                                                                                                                                                                                                                                                                                                                                                                                                                                                                                                    |
| Entries of Appearance/Intervenors:                               | COG Operating LLC; EOG Resources, Inc.; Prima Exploration, Inc.                                                                                                                                                                                                                                                                                                                                                                                                                                                                                           |
| Well Family                                                      | Royal Oak Fed Com                                                                                                                                                                                                                                                                                                                                                                                                                                                                                                                                         |
| Formation/Pool                                                   | ,                                                                                                                                                                                                                                                                                                                                                                                                                                                                                                                                                         |
| Formation Name(s) or Vertical Extent:                            | Bone Spring                                                                                                                                                                                                                                                                                                                                                                                                                                                                                                                                               |
| Primary Product (Oil or Gas):                                    | Oil                                                                                                                                                                                                                                                                                                                                                                                                                                                                                                                                                       |
| Pooling this vertical extent:                                    | Entire Formation                                                                                                                                                                                                                                                                                                                                                                                                                                                                                                                                          |
| Pool Name and Pool Code (Only if NSP is requested):              | N/A                                                                                                                                                                                                                                                                                                                                                                                                                                                                                                                                                       |
| Well Location Setback Rules (Only if NSP is Requested):          | N/A                                                                                                                                                                                                                                                                                                                                                                                                                                                                                                                                                       |
| Spacing Unit                                                     |                                                                                                                                                                                                                                                                                                                                                                                                                                                                                                                                                           |
| Type (Horizontal/Vertical)                                       | Horizontal                                                                                                                                                                                                                                                                                                                                                                                                                                                                                                                                                |
| Size (Acres)                                                     | 1,280 acres, more or less                                                                                                                                                                                                                                                                                                                                                                                                                                                                                                                                 |
| Building Blocks:                                                 | Quarter-Quarter sections                                                                                                                                                                                                                                                                                                                                                                                                                                                                                                                                  |
| Orientation:                                                     | North-South                                                                                                                                                                                                                                                                                                                                                                                                                                                                                                                                               |
| Description: TRS/County                                          | All of Sections 25 and 36, T-18-S, R-33-E, Lea Count NM                                                                                                                                                                                                                                                                                                                                                                                                                                                                                                   |
| Standard Horizontal Well Spacing Unit (Y/N), If No, describe and | No. Applicant seeks approval of non-standard unit.                                                                                                                                                                                                                                                                                                                                                                                                                                                                                                        |
| is approval of non-standard unit requested in this application?  |                                                                                                                                                                                                                                                                                                                                                                                                                                                                                                                                                           |
|                                                                  |                                                                                                                                                                                                                                                                                                                                                                                                                                                                                                                                                           |
| Other Situations                                                 |                                                                                                                                                                                                                                                                                                                                                                                                                                                                                                                                                           |
| Depth Severance: Y/N. If yes, description                        | No                                                                                                                                                                                                                                                                                                                                                                                                                                                                                                                                                        |
| Proximity Tracts: If yes, description                            | No                                                                                                                                                                                                                                                                                                                                                                                                                                                                                                                                                        |
| Proximity Defining Well: if yes, description                     | N/A                                                                                                                                                                                                                                                                                                                                                                                                                                                                                                                                                       |
| Applicant's Ownership in Each Tract                              | Exhibit C                                                                                                                                                                                                                                                                                                                                                                                                                                                                                                                                                 |
| Well(s)                                                          |                                                                                                                                                                                                                                                                                                                                                                                                                                                                                                                                                           |
| Name & API (if assigned), surface and bottom hole location,      | Add wells as needed                                                                                                                                                                                                                                                                                                                                                                                                                                                                                                                                       |
| footages, completion target, orientation, completion status      |                                                                                                                                                                                                                                                                                                                                                                                                                                                                                                                                                           |
| (standard or non-standard)                                       |                                                                                                                                                                                                                                                                                                                                                                                                                                                                                                                                                           |
| Well #1                                                          | Royal Oak 25 Fed Com #301H Well (API No. 30-025                                                                                                                                                                                                                                                                                                                                                                                                                                                                                                           |
|                                                                  | 52841)                                                                                                                                                                                                                                                                                                                                                                                                                                                                                                                                                    |
|                                                                  | SHL: 320' FNL & 1,340 FWL (Unit C) of Section 25,                                                                                                                                                                                                                                                                                                                                                                                                                                                                                                         |
|                                                                  | Township 18 South, Range 33 East, N.M.P.M.                                                                                                                                                                                                                                                                                                                                                                                                                                                                                                                |
|                                                                  | BHL: 100' FSL & 990' FWL (Unit M) of Section 36,                                                                                                                                                                                                                                                                                                                                                                                                                                                                                                          |
|                                                                  | Township 18 South, Range 33 East, N.M.P.M.                                                                                                                                                                                                                                                                                                                                                                                                                                                                                                                |
|                                                                  |                                                                                                                                                                                                                                                                                                                                                                                                                                                                                                                                                           |
|                                                                  | Completion Target: Bone Spring Formation                                                                                                                                                                                                                                                                                                                                                                                                                                                                                                                  |
|                                                                  | Well Orientation: Standup                                                                                                                                                                                                                                                                                                                                                                                                                                                                                                                                 |
|                                                                  | Completion Location: Standard                                                                                                                                                                                                                                                                                                                                                                                                                                                                                                                             |
|                                                                  |                                                                                                                                                                                                                                                                                                                                                                                                                                                                                                                                                           |
| Well #2                                                          | Poval Oak 25 End Com #202H Woll (ARI No. 20.02)                                                                                                                                                                                                                                                                                                                                                                                                                                                                                                           |
| VVCII #4                                                         | Royal Oak 25 Fed Com #302H Well (API No. 30-025 52843)                                                                                                                                                                                                                                                                                                                                                                                                                                                                                                    |
|                                                                  | •                                                                                                                                                                                                                                                                                                                                                                                                                                                                                                                                                         |
|                                                                  |                                                                                                                                                                                                                                                                                                                                                                                                                                                                                                                                                           |
|                                                                  | SHL: 160' FNL & 1,340' FWL (Unit C) of Section 25,                                                                                                                                                                                                                                                                                                                                                                                                                                                                                                        |
|                                                                  | Township 18 South, Range 33 East, N.M.P.M.                                                                                                                                                                                                                                                                                                                                                                                                                                                                                                                |
|                                                                  | Township 18 South, Range 33 East, N.M.P.M. BHL: 100' FSL & 2,310' FWL (Unit N) of Section 36,                                                                                                                                                                                                                                                                                                                                                                                                                                                             |
|                                                                  | Township 18 South, Range 33 East, N.M.P.M.                                                                                                                                                                                                                                                                                                                                                                                                                                                                                                                |
|                                                                  | Township 18 South, Range 33 East, N.M.P.M.<br>BHL: 100' FSL & 2,310' FWL (Unit N) of Section 36,<br>Township 18 South, Range 33 East, N.M.P.M.                                                                                                                                                                                                                                                                                                                                                                                                            |
|                                                                  | Township 18 South, Range 33 East, N.M.P.M. BHL: 100' FSL & 2,310' FWL (Unit N) of Section 36, Township 18 South, Range 33 East, N.M.P.M. Completion Target: Bone Spring Formation                                                                                                                                                                                                                                                                                                                                                                         |
|                                                                  | Township 18 South, Range 33 East, N.M.P.M. BHL: 100' FSL & 2,310' FWL (Unit N) of Section 36, Township 18 South, Range 33 East, N.M.P.M. Completion Target: Bone Spring Formation Well Orientation: Standup                                                                                                                                                                                                                                                                                                                                               |
|                                                                  | Township 18 South, Range 33 East, N.M.P.M. BHL: 100' FSL & 2,310' FWL (Unit N) of Section 36, Township 18 South, Range 33 East, N.M.P.M. Completion Target: Bone Spring Formation                                                                                                                                                                                                                                                                                                                                                                         |
|                                                                  | Township 18 South, Range 33 East, N.M.P.M. BHL: 100' FSL & 2,310' FWL (Unit N) of Section 36, Township 18 South, Range 33 East, N.M.P.M. Completion Target: Bone Spring Formation Well Orientation: Standup                                                                                                                                                                                                                                                                                                                                               |
| Well #3                                                          | Township 18 South, Range 33 East, N.M.P.M. BHL: 100' FSL & 2,310' FWL (Unit N) of Section 36, Township 18 South, Range 33 East, N.M.P.M.  Completion Target: Bone Spring Formation Well Orientation: Standup Completion Location: Standard                                                                                                                                                                                                                                                                                                                |
| Well #3                                                          | Township 18 South, Range 33 East, N.M.P.M. BHL: 100' FSL & 2,310' FWL (Unit N) of Section 36, Township 18 South, Range 33 East, N.M.P.M.  Completion Target: Bone Spring Formation Well Orientation: Standup Completion Location: Standard  Royal Oak 25 Fed Com #303H Well (API No. Pendin                                                                                                                                                                                                                                                               |
| Well #3                                                          | Township 18 South, Range 33 East, N.M.P.M. BHL: 100' FSL & 2,310' FWL (Unit N) of Section 36, Township 18 South, Range 33 East, N.M.P.M.  Completion Target: Bone Spring Formation Well Orientation: Standup Completion Location: Standard  Royal Oak 25 Fed Com #303H Well (API No. Pendin SHL: 320' FNL & 1,420' FEL (Unit B) of Section 25,                                                                                                                                                                                                            |
| Well #3                                                          | Township 18 South, Range 33 East, N.M.P.M. BHL: 100' FSL & 2,310' FWL (Unit N) of Section 36, Township 18 South, Range 33 East, N.M.P.M.  Completion Target: Bone Spring Formation Well Orientation: Standup Completion Location: Standard  Royal Oak 25 Fed Com #303H Well (API No. Pendii SHL: 320' FNL & 1,420' FEL (Unit B) of Section 25, Township 18 South, Range 33 East, N.M.P.M.                                                                                                                                                                 |
| Well #3                                                          | Township 18 South, Range 33 East, N.M.P.M. BHL: 100' FSL & 2,310' FWL (Unit N) of Section 36, Township 18 South, Range 33 East, N.M.P.M.  Completion Target: Bone Spring Formation Well Orientation: Standup Completion Location: Standard  Royal Oak 25 Fed Com #303H Well (API No. Pendit SHL: 320' FNL & 1,420' FEL (Unit B) of Section 25, Township 18 South, Range 33 East, N.M.P.M. BHL: 100' FSL & 990' FEL (Unit O) of Section 36,                                                                                                                |
| Well #3                                                          | Township 18 South, Range 33 East, N.M.P.M. BHL: 100' FSL & 2,310' FWL (Unit N) of Section 36, Township 18 South, Range 33 East, N.M.P.M.  Completion Target: Bone Spring Formation Well Orientation: Standup Completion Location: Standard  Royal Oak 25 Fed Com #303H Well (API No. Pendii SHL: 320' FNL & 1,420' FEL (Unit B) of Section 25, Township 18 South, Range 33 East, N.M.P.M.                                                                                                                                                                 |
| Well #3                                                          | Township 18 South, Range 33 East, N.M.P.M. BHL: 100' FSL & 2,310' FWL (Unit N) of Section 36, Township 18 South, Range 33 East, N.M.P.M.  Completion Target: Bone Spring Formation Well Orientation: Standup Completion Location: Standard  Royal Oak 25 Fed Com #303H Well (API No. Pendir SHL: 320' FNL & 1,420' FEL (Unit B) of Section 25, Township 18 South, Range 33 East, N.M.P.M. BHL: 100' FSL & 990' FEL (Unit O) of Section 36, Township 18 South, Range 33 East, N.M.P.M.                                                                     |
| Well #3                                                          | Township 18 South, Range 33 East, N.M.P.M. BHL: 100' FSL & 2,310' FWL (Unit N) of Section 36, Township 18 South, Range 33 East, N.M.P.M.  Completion Target: Bone Spring Formation Well Orientation: Standup Completion Location: Standard  Royal Oak 25 Fed Com #303H Well (API No. Pendir SHL: 320' FNL & 1,420' FEL (Unit B) of Section 25, Township 18 South, Range 33 East, N.M.P.M. BHL: 100' FSL & 990' FEL (Unit O) of Section 36, Township 18 South, Range 33 East, N.M.P.M.                                                                     |
| Well #3                                                          | Township 18 South, Range 33 East, N.M.P.M. BHL: 100' FSL & 2,310' FWL (Unit N) of Section 36, Township 18 South, Range 33 East, N.M.P.M.  Completion Target: Bone Spring Formation Well Orientation: Standup Completion Location: Standard  Royal Oak 25 Fed Com #303H Well (API No. Pendin SHL: 320' FNL & 1,420' FEL (Unit B) of Section 25, Township 18 South, Range 33 East, N.M.P.M. BHL: 100' FSL & 990' FEL (Unit O) of Section 36, Township 18 South, Range 33 East, N.M.P.M.  Completion Target: Bone Spring Formation Well Orientation: Standup |
| Well #3                                                          | Township 18 South, Range 33 East, N.M.P.M. BHL: 100' FSL & 2,310' FWL (Unit N) of Section 36, Township 18 South, Range 33 East, N.M.P.M.  Completion Target: Bone Spring Formation Well Orientation: Standup Completion Location: Standard  Royal Oak 25 Fed Com #303H Well (API No. Pendir SHL: 320' FNL & 1,420' FEL (Unit B) of Section 25, Township 18 South, Range 33 East, N.M.P.M. BHL: 100' FSL & 990' FEL (Unit O) of Section 36, Township 18 South, Range 33 East, N.M.P.M.                                                                     |

| Received by OCD: 6/21/2024 10:0<br>Well #4 | Royal Oak 25 Fed Com #304H Well (API No. Pending SHL: 160' FNL & 1,420' FEL (Unit B) of Section 25, Township 18 South, Range 33 East, N.M.P.M. BHL: 100' FSL & 330' FEL (Unit P) of Section 36, Township 18 South, Range 33 East, N.M.P.M. Completion Target: Bone Spring Formation                                                                   |
|--------------------------------------------|-------------------------------------------------------------------------------------------------------------------------------------------------------------------------------------------------------------------------------------------------------------------------------------------------------------------------------------------------------|
|                                            | Well Orientation: Standup Completion Location: Standard                                                                                                                                                                                                                                                                                               |
| Well #5                                    | Royal Oak 25 Fed Com #501H Well (API No. 30-025-52844)  SHL: 320' FNL & 1,300' FWL (Unit D) of Section 25, Township 18 South, Range 33 East, N.M.P.M.  BHL: 100' FSL & 330' FWL (Unit M) of Section 36, Township 18 South, Range 33 East, N.M.P.M.  Completion Target: Bone Spring Formation Well Orientation: Standup Completion Location: Standard  |
|                                            |                                                                                                                                                                                                                                                                                                                                                       |
| Well #6                                    | Royal Oak 25 Fed Com #502H Well (API No. 30-025-52845)  SHL: 160' FNL & 1,300' FWL (Unit D) of Section 25, Township 18 South, Range 33 East, N.M.P.M.  BHL: 100' FSL & 1,650 FWL (Unit N) of Section 36, Township 18 South, Range 33 East, N.M.P.M.  Completion Target: Bone Spring Formation Well Orientation: Standup Completion Location: Standard |
| Well #7                                    | Royal Oak 25 Fed Com #503H Well (API No. Pending SHL: 320' FNL & 1,460' FEL (Unit B) of Section 25, Township 18 South, Range 33 East, N.M.P.M. BHL: 100' FSL & 2,310' FEL (Unit O) of Section 36, Township 18 South, Range 33 East, N.M.P.M. Completion Target: Bone Spring Formation Well Orientation: Standup Completion Location: Standard         |
| Well #8                                    | Royal Oak 25 Fed Com #504H Well (API No. Pending SHL: 160' FNL & 1,460' FEL (Unit B) of Section 25, Township 18 South, Range 33 East, N.M.P.M. BHL: 100' FSL & 990' FEL (Unit P) of Section 36, Township 18 South, Range 33 East, N.M.P.M.  Completion Target: Bone Spring Formation Well Orientation: Standup Completion Location: Standard          |
| Well #9                                    | Royal Oak 25 Fed Com #601H Well (API No. 30-025-52846)  SHL: 320' FNL & 1,320' FWL (Unit C) of Section 25, Township 18 South, Range 33 East, N.M.P.M.  BHL: 100' FSL & 990' FWL (Unit M) of Section 36, Township 18 South, Range 33 East, N.M.P.M.  Completion Target: Bone Spring Formation Well Orientation: Standup                                |
|                                            | Completion Location: Standard                                                                                                                                                                                                                                                                                                                         |
| Well #10                                   | Royal Oak 25 Fed Com #602H Well (API No. 30-025-52847)  SHL: 160' FNL &1,320 FWL (Unit C) of Section 25, Township 18 South, Range 33 East, N.M.P.M.  BHL: 100' FSL & 2,310' FWL (Unit N) of Section 36, Township 18 South, Range 33 East, N.M.P.M.                                                                                                    |
|                                            | Completion Target: Bone Spring Formation Well Orientation: Standup Completion Location: Standard                                                                                                                                                                                                                                                      |