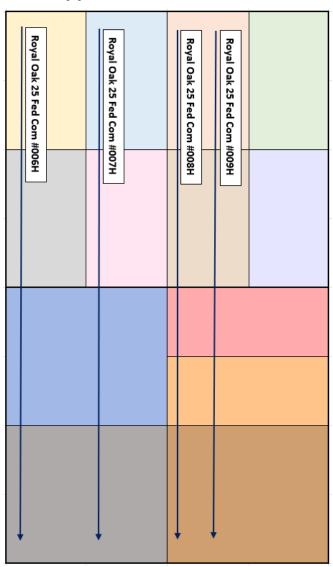

## COMPULSORY POOLING APPLICATION CHECKLIST

| Case: 24543                                                      | APPLICANT'S RESPONSE                                   |
|------------------------------------------------------------------|--------------------------------------------------------|
| Date                                                             |                                                        |
| Applicant                                                        | Avant Operating, LLC                                   |
| Designated Operator & OGRID (affiliation if applicable)          | 330396                                                 |
| Applicant's Counsel:                                             | Miguel Suazo, Beatty &Wozniak, P.C.                    |
| Case Title:                                                      | Application of Avant Operating, LLC FOR Compulsory     |
|                                                                  | Pooling and Approval of Non-Standard Spacing Unit,     |
|                                                                  | Lea County, New Mexico                                 |
| Entries of Appearance/Intervenors:                               | COG Operating LLC; EOG Resources, Inc.; Prima          |
| Entires of Appearance/intervenors.                               | Exploration, Inc.                                      |
| Well Family                                                      | Royal Oak Fed Com                                      |
| Formation/Pool                                                   | noyar ouk rea com                                      |
| Formation Name(s) or Vertical Extent:                            | Wolfcamp                                               |
| Primary Product (Oil or Gas):                                    | Oil                                                    |
| Pooling this vertical extent:                                    | Entire Formation                                       |
| Pool Name and Pool Code (Only if NSP is requested):              | N/A                                                    |
| Well Location Setback Rules (Only if NSP is Requested):          | N/A                                                    |
| Spacing Unit                                                     | IV/A                                                   |
| Type (Horizontal/Vertical)                                       | Horizontal                                             |
| Size (Acres)                                                     | 1,280 acres, more or less                              |
| Building Blocks:                                                 | Quarter-Quarter sections                               |
| Orientation:                                                     | North-South                                            |
| Description: TRS/County                                          | All of Sections 25 and 36, T-18-S, R-33-E, Lea County, |
| Description. TRS/County                                          | NM                                                     |
| Standard Horizontal Well Spacing Unit (Y/N), If No, describe and | No. Applicant seeks approval of non-standard unit.     |
| is approval of non-standard unit requested in this application?  |                                                        |
| Other Situations                                                 |                                                        |
| Depth Severance: Y/N. If yes, description                        | No                                                     |
| Proximity Tracts: If yes, description                            | No                                                     |
| Proximity Defining Well: if yes, description                     | N/A                                                    |
| Applicant's Ownership in Each Tract                              | Exhibit C                                              |
| Well(s)                                                          |                                                        |
| Name & API (if assigned), surface and bottom hole location,      | Add wells as needed                                    |
| footages, completion target, orientation, completion status      |                                                        |
| (standard or non-standard)                                       |                                                        |
| Well #1                                                          | Royal Oak 25 Fed Com #006H Well (API No. 30-025-       |
|                                                                  | 52841)                                                 |
|                                                                  | SHL: 320' FNL & 1,280' FWL (Unit D) of Section 25,     |
|                                                                  | Township 18 South, Range 33 East, N.M.P.M.             |
|                                                                  | BHL: 100' FSL & 330' FWL (Unit M) of Section 36,       |
|                                                                  | Township 18 South, Range 33 East, N.M.P.M.             |
|                                                                  | Completion Target: Wolfcamp Formation                  |
|                                                                  | Well Orientation: Standup                              |
|                                                                  | Completion Location: Standard                          |
|                                                                  |                                                        |
|                                                                  | Case Nos. 24543 & 24544                                |
| <u> </u>                                                         | Avant Operating, LLC - Exhibit A                       |