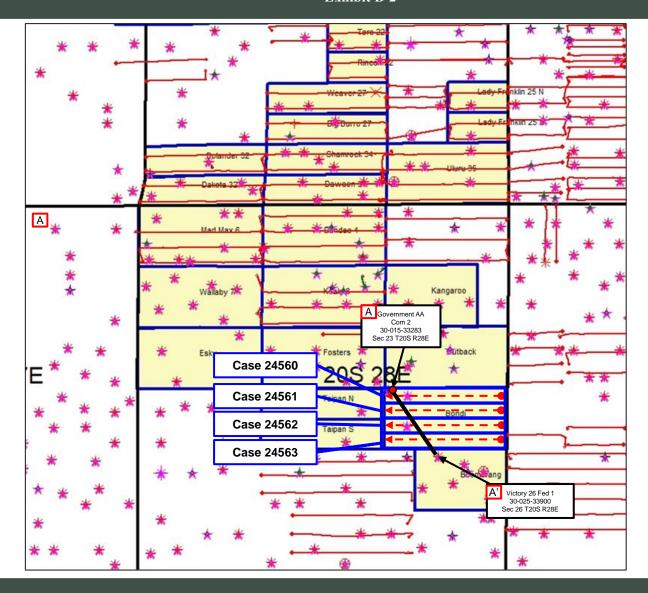

APPLICATION OF PERMIAN RESOURCES OPERATING, LLC FOR COMPULSORY POOLING, EDDY COUNTY, NEW MEXICO.

**CASE NO. 24560** 