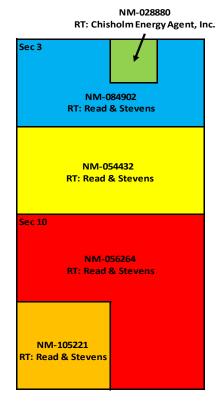

and the E/2 SW/4 of Section 3, and the E/2 W/2 of Section 10, Township 20 South, Range

34 East, NMPM, Lea County, New Mexico (the "Unit"), and designated Read & Stevens as

operator of the Unit.

2. Order No. R-22749 further pooled the uncommitted interests in the Bone Spring

formation (Teas; Bone Spring [58960]) in the Unit and dedicated the Unit to the proposed initial

Riddler 3-10 Fed Com #112H (API No. 30-025-PENDING), Riddler 3-10 Fed Com #123H

(API No. 30-025-PENDING) and Riddler 10 Fed Com #124H (API No. 30-025-PENDING).

#### **Exhibit A**

Received by OCD: 5/30/2023 5:43:33 PM **COMPULSORY POOLING APPLICATION CHECKLIST** ALL INFORMATION IN THE APPLICATION MUST BE SUPPORTED BY SIGNED AFFIDAVITS Case: 23525 **APPLICANT'S RESPONSE** Date June 1, 2023 Applicant Read & Stevens, Inc. Designated Operator & OGRID (affiliation if applicable) Permian Resources Operating, LLC (372165) Applicant's Counsel: Holland & Hart LLP Case Title: APPLICATION OF READ & STEVENS, INC. FOR APPROVAL OF AN OVERLAPPING HORIZONTAL WELL SPACING UNIT AND COMPULSORY POOLING, LEA COUNTY, NEW MEXICO Entries of Appearance/Intervenors: Sandstone Properties, LLC Well Family Riddler Formation/Pool Formation Name(s) or Vertical Extent: **Bone Spring formation** Primary Product (Oil or Gas): Oil Pooling this vertical extent: N/A Pool Name and Pool Code: Teas; Bone Spring (58960) Well Location Setback Rules: Statewide setbacks Spacing Unit Type (Horizontal/Vertical) Horizontal Size (Acres) 320.85-acre, more or less **Building Blocks:** 40 acres Orientation: Standup Description: TRS/County Lot 3, SE/4 NW/4 and the E/2 SW/4 of Section 3, and the E/2 W/2 of Section 10, Township 20 South, Range 34 East, NMPM, Lea County, New Mexico Standard Horizontal Well Spacing Unit (Y/N), If No, describe and is approval of non-standard unit requested in this application? Other Situations Depth Severance: Y/N. If yes, description N/A Proximity Tracts: If yes, description No Proximity Defining Well: if yes, description No Applicant's Ownership in Each Tract Exhibit A-3 Name & API (if assigned), surface and bottom hole location, Add wells as needed footages, completion target, orientation, completion status (standard or non-standard)