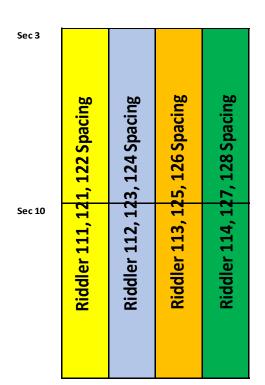

and the E/2 SW/4 of Section 3, and the E/2 W/2 of Section 10, Township 20 South, Range

34 East, NMPM, Lea County, New Mexico (the "Unit"), and designated Read & Stevens as

operator of the Unit.

2. Order No. R-22749 further pooled the uncommitted interests in the Bone Spring

formation (Teas; Bone Spring [58960]) in the Unit and dedicated the Unit to the proposed initial

Riddler 3-10 Fed Com #112H (API No. 30-025-PENDING), Riddler 3-10 Fed Com #123H

(API No. 30-025-PENDING) and Riddler 10 Fed Com #124H (API No. 30-025-PENDING).

#### **Exhibit A**

Received by OCD: 5/30/2023 5:43:33 PM **COMPULSORY POOLING APPLICATION CHECKLIST** ALL INFORMATION IN THE APPLICATION MUST BE SUPPORTED BY SIGNED AFFIDAVITS Case: 23525 **APPLICANT'S RESPONSE** Date June 1, 2023 Applicant Read & Stevens, Inc. Designated Operator & OGRID (affiliation if applicable) Permian Resources Operating, LLC (372165) Applicant's Counsel: Holland & Hart LLP Case Title: APPLICATION OF READ & STEVENS, INC. FOR APPROVAL OF AN OVERLAPPING HORIZONTAL WELL SPACING UNIT AND COMPULSORY POOLING, LEA COUNTY, NEW MEXICO Entries of Appearance/Intervenors: Sandstone Properties, LLC Well Family Riddler Formation/Pool Formation Name(s) or Vertical Extent: **Bone Spring formation** Primary Product (Oil or Gas): Oil Pooling this vertical extent: N/A Pool Name and Pool Code: Teas; Bone Spring (58960) Well Location Setback Rules: Statewide setbacks Spacing Unit Type (Horizontal/Vertical) Horizontal Size (Acres) 320.85-acre, more or less **Building Blocks:** 40 acres Orientation: Standup Description: TRS/County Lot 3, SE/4 NW/4 and the E/2 SW/4 of Section 3, and the E/2 W/2 of Section 10, Township 20 South, Range 34 East, NMPM, Lea County, New Mexico Standard Horizontal Well Spacing Unit (Y/N), If No, describe and is approval of non-standard unit requested in this application? Other Situations Depth Severance: Y/N. If yes, description N/A Proximity Tracts: If yes, description No Proximity Defining Well: if yes, description No Applicant's Ownership in Each Tract Exhibit A-3 Name & API (if assigned), surface and bottom hole location, Add wells as needed footages, completion target, orientation, completion status (standard or non-standard)