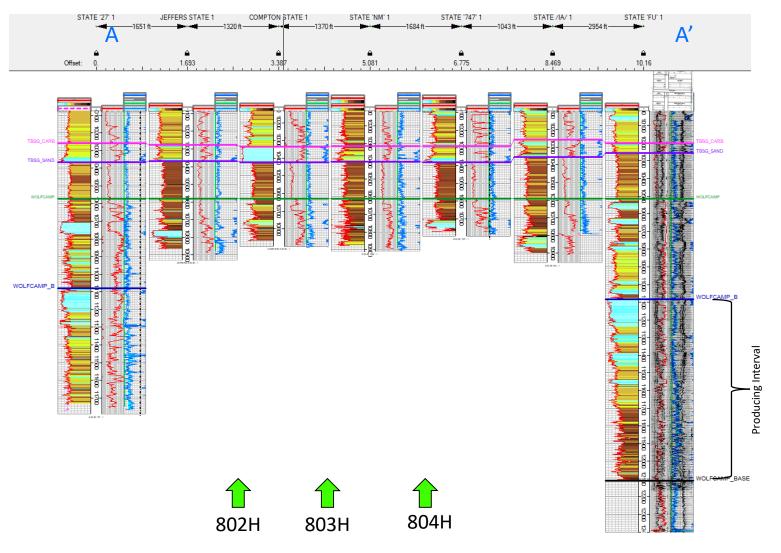

# Wolfoamp Bogross Section

Franklin Mountain Energy 3, LLC Case Nos. 24356, 24358-24360 Exhibit C-5-e

Released to Imaging: 7/3/2024 2:35:24 PM