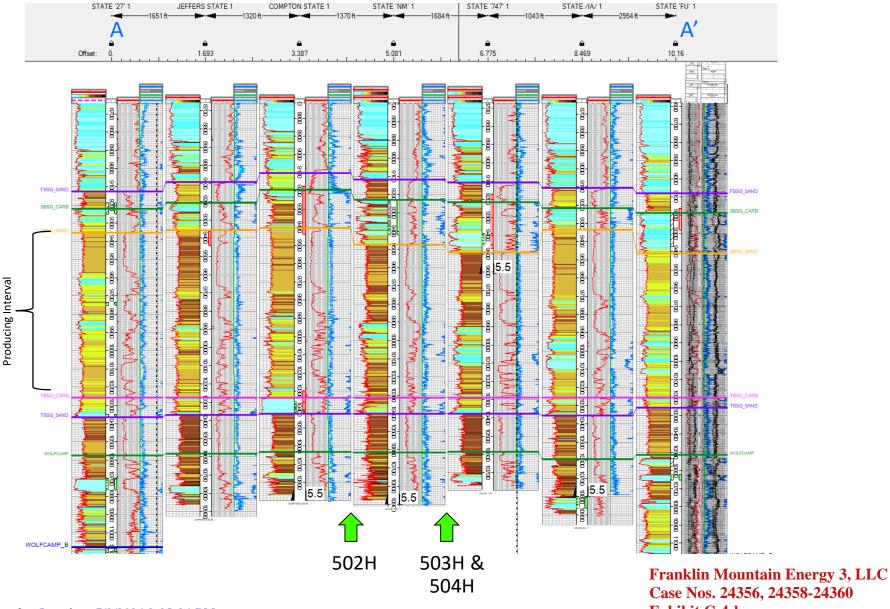

# Second Bome Spring Cross Section

Released to Imaging: 7/3/2024 2:35:24 PM

Case Nos. 24356, 24358-24360 **Exhibit C-4-b** 