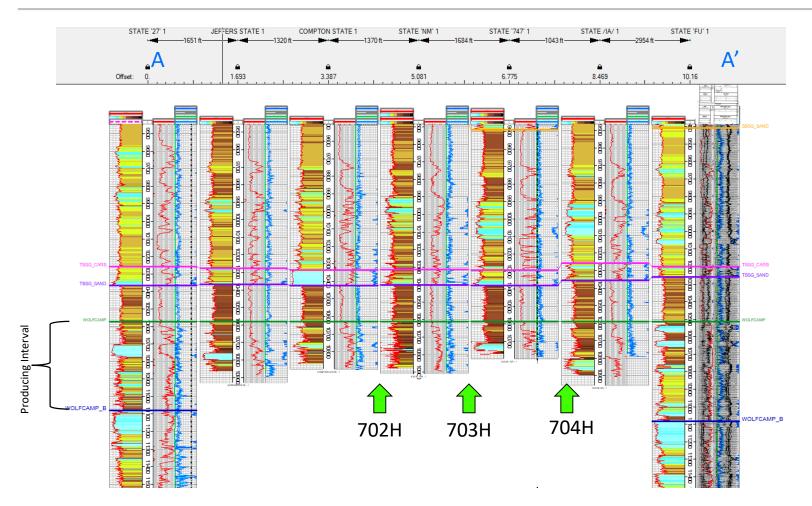

# Wolfoamp Averose Section

Franklin Mountain Energy 3, LLC Case Nos. 24356, 24358-24360 Exhibit C-5-b