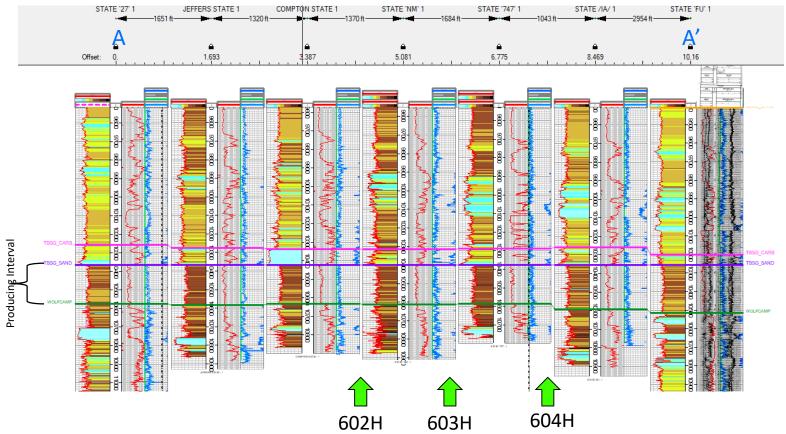

# Taired Bone Spring Gross Section

Franklin Mountain Energy 3, LLC Case Nos. 24356, 24358-24360 Exhibit C-4-e