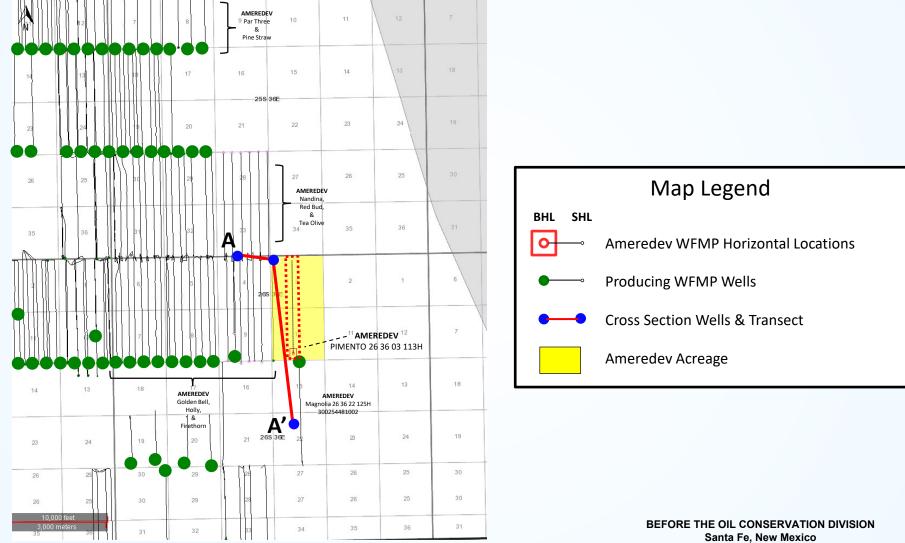

| Wate#dived by OCD: 7/5/2024 1:22:46 PM                                                                                                                 | Pimento Fed Com 26 36 03 113HPage 4SHL: 160' FNL, 1,872' FWL (Unit C) of Section 3BHL: 50' FSL, 1,920' FWL (Unit N) of Section 10Target: WolfcampOrientation: StandupCompletion: Standard Location |
|--------------------------------------------------------------------------------------------------------------------------------------------------------|----------------------------------------------------------------------------------------------------------------------------------------------------------------------------------------------------|
| Horizontal Well First and Last Take Points                                                                                                             | Exhibit C-1                                                                                                                                                                                        |
| Completion Target (Formation, TVD and MD)                                                                                                              | Exhibit C-4                                                                                                                                                                                        |
|                                                                                                                                                        |                                                                                                                                                                                                    |
| AFE Capex and Operating Costs                                                                                                                          |                                                                                                                                                                                                    |
| Drilling Supervision/Month \$                                                                                                                          | \$7,000                                                                                                                                                                                            |
| Production Supervision/Month \$                                                                                                                        | \$700                                                                                                                                                                                              |
| Justification for Supervision Costs                                                                                                                    | Exhibit C                                                                                                                                                                                          |
| Requested Risk Charge                                                                                                                                  | 200%                                                                                                                                                                                               |
| Notice of Hearing                                                                                                                                      |                                                                                                                                                                                                    |
| Proposed Notice of Hearing                                                                                                                             | Exhibit B                                                                                                                                                                                          |
| Proof of Mailed Notice of Hearing (20 days before hearing)                                                                                             | Exhibit E                                                                                                                                                                                          |
| Proof of Published Notice of Hearing (10 days before hearing)                                                                                          | Exhibit F                                                                                                                                                                                          |
| Ownership Determination                                                                                                                                |                                                                                                                                                                                                    |
| Land Ownership Schematic of the Spacing Unit                                                                                                           | Exhibit C-2                                                                                                                                                                                        |
| Tract List (including lease numbers and owners)                                                                                                        | Exhibit C-2                                                                                                                                                                                        |
| If approval of Non-Standard Spacing Unit is requested, Tract List<br>(including lease numbers and owners) of Tracts subject to notice<br>requirements. | N/A                                                                                                                                                                                                |
| Pooled Parties (including ownership type)                                                                                                              | Exhibit C-3                                                                                                                                                                                        |
| Unlocatable Parties to be Pooled                                                                                                                       | 2; See Exhibit C                                                                                                                                                                                   |
| Ownership Depth Severance (including percentage above &                                                                                                |                                                                                                                                                                                                    |
| below)                                                                                                                                                 | N/A                                                                                                                                                                                                |
| Joinder                                                                                                                                                |                                                                                                                                                                                                    |
| Sample Copy of Proposal Letter                                                                                                                         | Exhibit C-4                                                                                                                                                                                        |
| List of Interest Owners (ie Exhibit A of JOA)                                                                                                          | Exhibit C-3                                                                                                                                                                                        |
| Chronology of Contact with Non-Joined Working Interests                                                                                                | Exhibit C-5                                                                                                                                                                                        |
| Overhead Rates In Proposal Letter                                                                                                                      | Exhibit C-4                                                                                                                                                                                        |
| Cost Estimate to Drill and Complete                                                                                                                    | Exhibit C-4                                                                                                                                                                                        |
| Cost Estimate to Equip Well                                                                                                                            | Exhibit C-4                                                                                                                                                                                        |
| Cost Estimate for Production Facilities                                                                                                                | Exhibit C-4                                                                                                                                                                                        |
| Geology                                                                                                                                                |                                                                                                                                                                                                    |
| Summary (including special considerations)                                                                                                             | Exhibit D                                                                                                                                                                                          |
| Spacing Unit Schematic                                                                                                                                 | Exhibit D-1                                                                                                                                                                                        |

Released to Imaging: 7/5/2024 3:27:41 PM

| Gunbarrel/Lateral Trajectory Schematic                   | Exhibit D-1 Page 5 of                              |
|----------------------------------------------------------|----------------------------------------------------|
| Well Orientation (with rationale)                        | Exhibit D                                          |
| Target Formation                                         | Exhibit D, D-4                                     |
| HSU Cross Section                                        | Exhibit D-3, D-4                                   |
| Depth Severance Discussion                               | N/A                                                |
| Forms, Figures and Tables                                |                                                    |
| C-102                                                    | Exhibit C-1                                        |
| Tracts                                                   | Exhibit C-2                                        |
| Summary of Interests, Unit Recapitulation (Tracts)       | Exhibit C-3                                        |
| General Location Map (including basin)                   | Exhibit D-1                                        |
| Well Bore Location Map                                   | Exhibit D-1                                        |
| Structure Contour Map - Subsea Depth                     | Exhibit D-2                                        |
| Cross Section Location Map (including wells)             | Exhibit D-3                                        |
| Cross Section (including Landing Zone)                   | Exhibit D-4                                        |
| Additional Information                                   |                                                    |
| Special Provisions/Stipulations                          | N/A                                                |
| CERTIFICATION: I hereby certify that the information pro | ovided in this checklist is complete and accurate. |
| Printed Name (Attorney or Party Representative):         | Paula M. Vance                                     |
| Signed Name (Attorney or Party Representative):          | Philip                                             |
| Date:                                                    | 7 al 7/5/2024                                      |