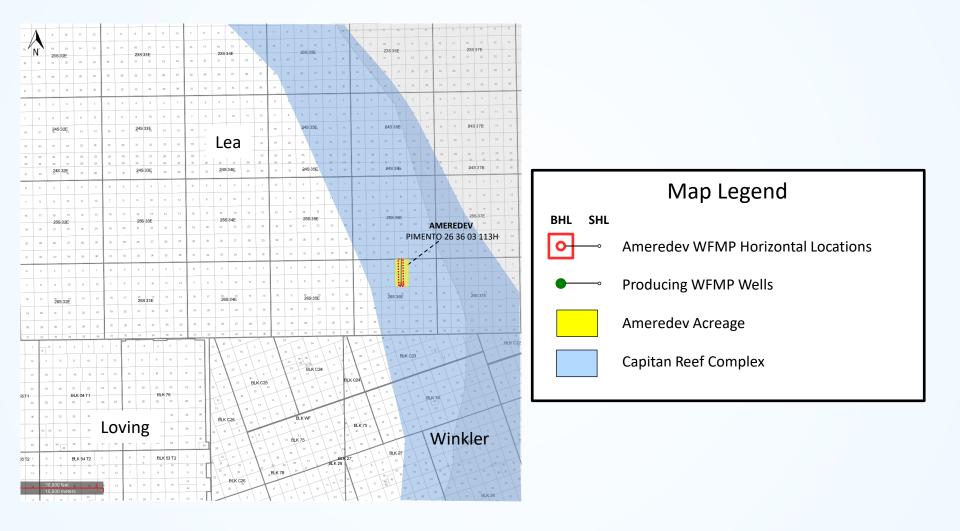

5. In this case, Ameredev seeks an order pooling all uncommitted minerals owners in a standard 320-acre, more or less, horizontal well spacing unit in the Wolfcamp formation underlying the E/2 W/2 of Sections 3 and 10, Township 26 South, Range 36 East, NMPM, Lea County, New Mexico. Ameredev seeks to initially dedicate the above-referenced spacing unit to the proposed **Pimento Fed Com 26-36-03 113H** (API: 30-025-52800), to be horizontally drilled from a surface location in the NE/4 NW/4 (Unit C) of Section 3, a first take point from the NE/4 NW/4 (Unit C) of Section 3, to a bottom hole location in the SE/4 SW/4 (Unit N) of Section 10.

1

6. **Ameredev Exhibit C-1** contains the C-102 for the proposed well. The exhibit shows that the wells will be assigned to the WC-025 G-09 S263619C, Wolfcamp [98234].

7. Ameredev Exhibit C-2 is an exhibit prepared by me that identifies the tracts of land comprising the proposed horizontal spacing unit in this case. The proposed spacing unit includes federal and fee land.