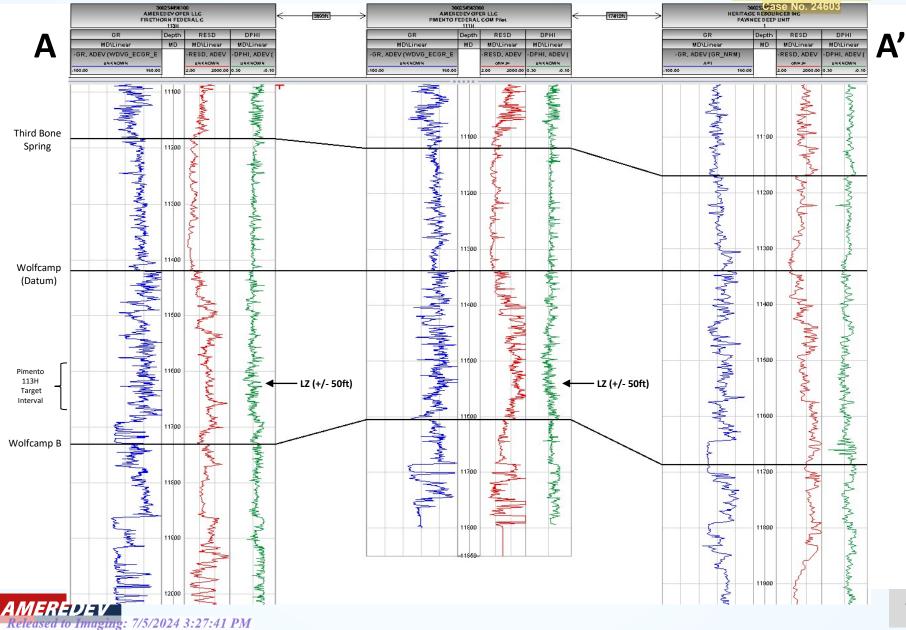

Released to Imaging: 7/5/2024 3:27:41 PM

| Gunbarrel/Lateral Trajectory Schematic                   | Exhibit D-1 Page 5 of                              |
|----------------------------------------------------------|----------------------------------------------------|
| Well Orientation (with rationale)                        | Exhibit D                                          |
| Target Formation                                         | Exhibit D, D-4                                     |
| HSU Cross Section                                        | Exhibit D-3, D-4                                   |
| Depth Severance Discussion                               | N/A                                                |
| Forms, Figures and Tables                                |                                                    |
| C-102                                                    | Exhibit C-1                                        |
| Tracts                                                   | Exhibit C-2                                        |
| Summary of Interests, Unit Recapitulation (Tracts)       | Exhibit C-3                                        |
| General Location Map (including basin)                   | Exhibit D-1                                        |
| Well Bore Location Map                                   | Exhibit D-1                                        |
| Structure Contour Map - Subsea Depth                     | Exhibit D-2                                        |
| Cross Section Location Map (including wells)             | Exhibit D-3                                        |
| Cross Section (including Landing Zone)                   | Exhibit D-4                                        |
| Additional Information                                   |                                                    |
| Special Provisions/Stipulations                          | N/A                                                |
| CERTIFICATION: I hereby certify that the information pro | ovided in this checklist is complete and accurate. |
| Printed Name (Attorney or Party Representative):         | Paula M. Vance                                     |
| Signed Name (Attorney or Party Representative):          | Philip                                             |
| Date:                                                    | 7 al 7/5/2024                                      |