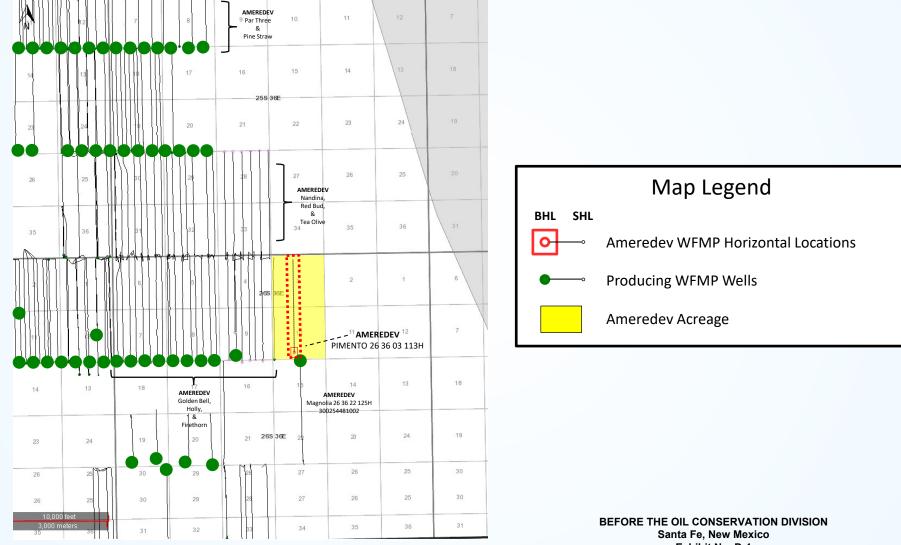

1

6. **Ameredev Exhibit C-1** contains the C-102 for the proposed well. The exhibit shows that the wells will be assigned to the WC-025 G-09 S263619C, Wolfcamp [98234].

7. Ameredev Exhibit C-2 is an exhibit prepared by me that identifies the tracts of land comprising the proposed horizontal spacing unit in this case. The proposed spacing unit includes federal and fee land.

8. Ameredev Exhibit C-3 shows the interest owners and the percentage of their interest by tract. A unit recapitulation, showing the percentage of ownership interests in the proposed spacing unit, is also included in the exhibit. Ameredev is seeking to pool the uncommitted interest owners with an asterisk next to their name.