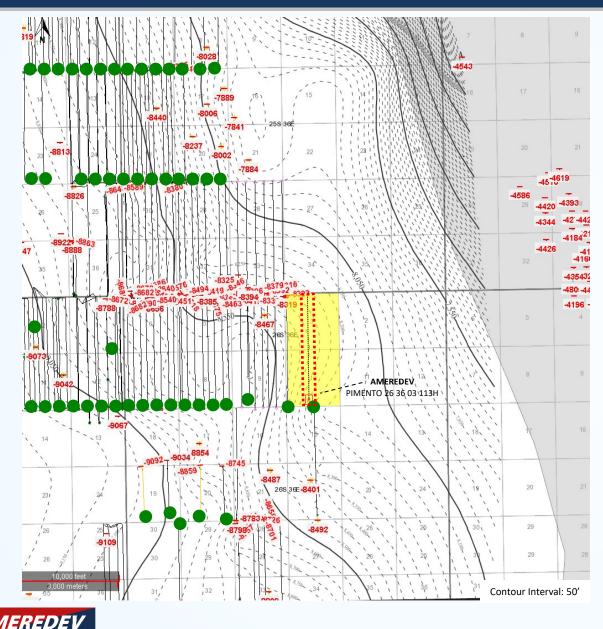

5. In this case, Ameredev seeks an order pooling all uncommitted minerals owners in a standard 320-acre, more or less, horizontal well spacing unit in the Wolfcamp formation underlying the E/2 W/2 of Sections 3 and 10, Township 26 South, Range 36 East, NMPM, Lea County, New Mexico. Ameredev seeks to initially dedicate the above-referenced spacing unit to the proposed **Pimento Fed Com 26-36-03 113H** (API: 30-025-52800), to be horizontally drilled from a surface location in the NE/4 NW/4 (Unit C) of Section 3, a first take point from the NE/4 NW/4 (Unit C) of Section 3, to a bottom hole location in the SE/4 SW/4 (Unit N) of Section 10.

1

6. **Ameredev Exhibit C-1** contains the C-102 for the proposed well. The exhibit shows that the wells will be assigned to the WC-025 G-09 S263619C, Wolfcamp [98234].

7. Ameredev Exhibit C-2 is an exhibit prepared by me that identifies the tracts of land comprising the proposed horizontal spacing unit in this case. The proposed spacing unit includes federal and fee land.