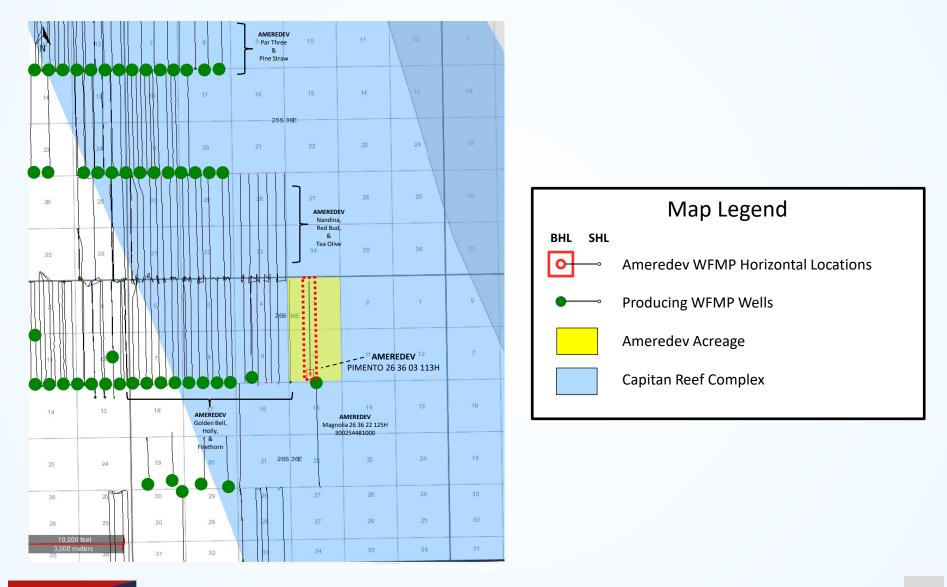

1

6. **Ameredev Exhibit C-1** contains the C-102 for the proposed well. The exhibit shows that the wells will be assigned to the WC-025 G-09 S263619C, Wolfcamp [98234].

7. Ameredev Exhibit C-2 is an exhibit prepared by me that identifies the tracts of land comprising the proposed horizontal spacing unit in this case. The proposed spacing unit includes federal and fee land.

8. Ameredev Exhibit C-3 shows the interest owners and the percentage of their interest by tract. A unit recapitulation, showing the percentage of ownership interests in the proposed spacing unit, is also included in the exhibit. Ameredev is seeking to pool the uncommitted interest owners with an asterisk next to their name.