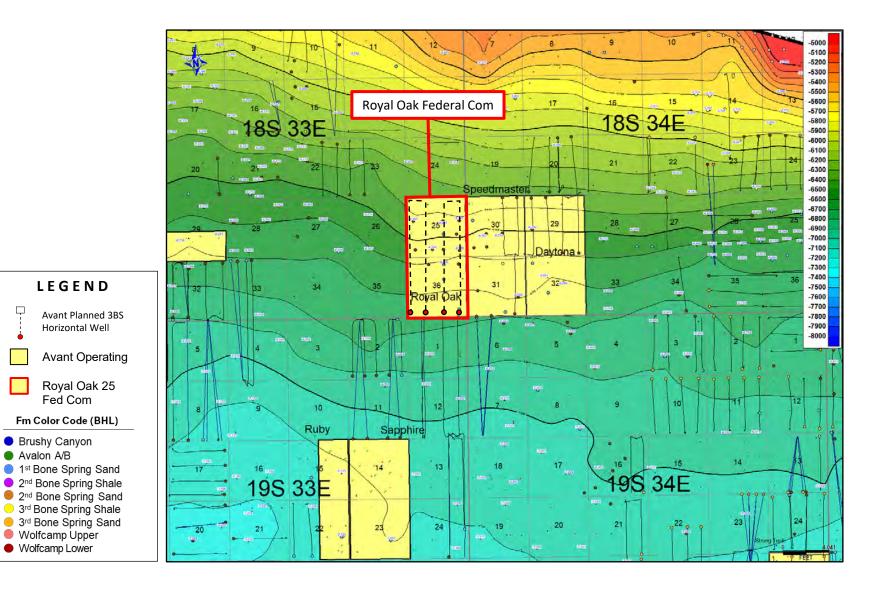

• Avant Exhibit D-1: Base Map

• Avant Exhibit D-2: Bone Spring Structure Map

• Avant Exhibit D-3: Wolfcamp Structure Map

• Avant Exhibit D-4: Cross Section Locator Maps

• Avant Exhibit D-5: Stratigraphic Cross-Sections