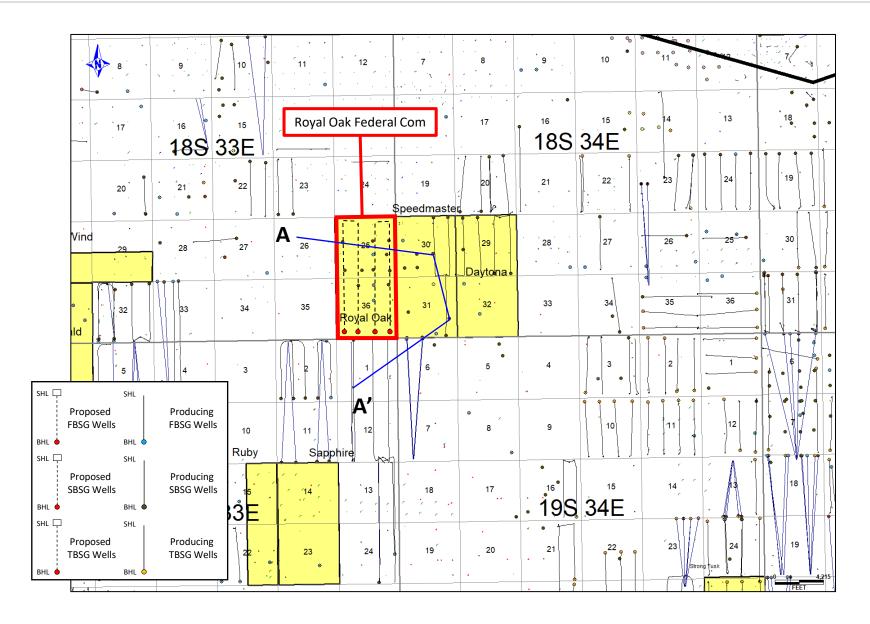

• Avant Exhibit C-1: General Location Map(s)

• Avant Exhibit C-2: C-102(s)

• Avant Exhibit C-3: Depiction of Spacing Unit

• Avant Exhibit C-4: Interest Calculations for Bone Spring Spacing Unit

• Avant Exhibit C-5: Interest Calculations for Wolfcamp Spacing Unit

• Avant Exhibit D-1: Base Map

• Avant Exhibit D-2: Bone Spring Structure Map

• Avant Exhibit D-3: Wolfcamp Structure Map

• Avant Exhibit D-4: Cross Section Locator Maps

• Avant Exhibit D-5: Stratigraphic Cross-Sections

Avant Operating, LLC - Exhibit A

Tract List (including lease numbers and owners)

| Received by OCD: 7/9/2024 4:11:17 PM                              | Page 6 of 22                                   |
|-------------------------------------------------------------------|------------------------------------------------|
| If approval of Non-Standard Spacing Unit is requested, Tract List |                                                |
| (including lease numbers and owners) of Tracts subject to notice  | 5 1 11 11 0 6                                  |
| requirements.                                                     | Exhibit C-6                                    |
| Pooled Parties (including ownership type)                         | Exhibits C-3, C-4, and C-5                     |
| Unlocatable Parties to be Pooled                                  | N/A                                            |
| Ownership Depth Severance (including percentage above &           |                                                |
| below)                                                            | N/A                                            |
| Joinder                                                           |                                                |
| Sample Copy of Proposal Letter                                    | Exhibit C-7                                    |
| List of Interest Owners (ie Exhibit A of JOA)                     | Exhibit C-4 and C-5                            |
| Chronology of Contact with Non-Joined Working Interests           | Exhibit C-9                                    |
| Overhead Rates In Proposal Letter                                 | Exhibits C-7 and C-8                           |
| Cost Estimate to Drill and Complete                               | Exhibit C-8                                    |
| Cost Estimate to Equip Well                                       | Exhibit C-8                                    |
| Cost Estimate for Production Facilities                           | Exhibit C-8                                    |
| Geology                                                           |                                                |
| Summary (including special considerations)                        | Exhibit D                                      |
| Spacing Unit Schematic                                            | Exhibits C-2, C-3, D-2, D-3, D-4               |
| Gunbarrel/Lateral Trajectory Schematic                            | Exhibits C-3, D-2, D-3, D-4                    |
| Well Orientation (with rationale)                                 | Exhibit D                                      |
| Target Formation                                                  | Exhibit D                                      |
| HSU Cross Section                                                 | Exhibit D-3, D-4, D-5                          |
| Depth Severance Discussion                                        | N/A                                            |
| Forms, Figures and Tables                                         |                                                |
| C-102                                                             | Exhibit C-2                                    |
| Tracts                                                            | Exhibit C-3                                    |
| Summary of Interests, Unit Recapitulation (Tracts)                | Exhibit C-4 and C-5                            |
| General Location Map (including basin)                            | Exhibits C-1 and D-1                           |
| Well Bore Location Map                                            | Exhibits C-2, C-3, and D-4                     |
| Structure Contour Map - Subsea Depth                              | Exhibit D-2 and D-3                            |
| Cross Section Location Map (including wells)                      | Exhibit D-4                                    |
| Cross Section (including Landing Zone)                            | Exhibit D-5                                    |
| Additional Information                                            |                                                |
| Special Provisions/Stipulations                                   | N/A                                            |
| CERTIFICATION: I hereby certify that the information provide      | ed in this checklist is complete and accurate. |
| Printed Name (Attorney or Party Representative):                  | Miguel Suazo                                   |
| Signed Name (Attorney or Party Representative):                   | 11:112                                         |
| Date:                                                             | 6/20/2024                                      |
| L                                                                 | 1                                              |