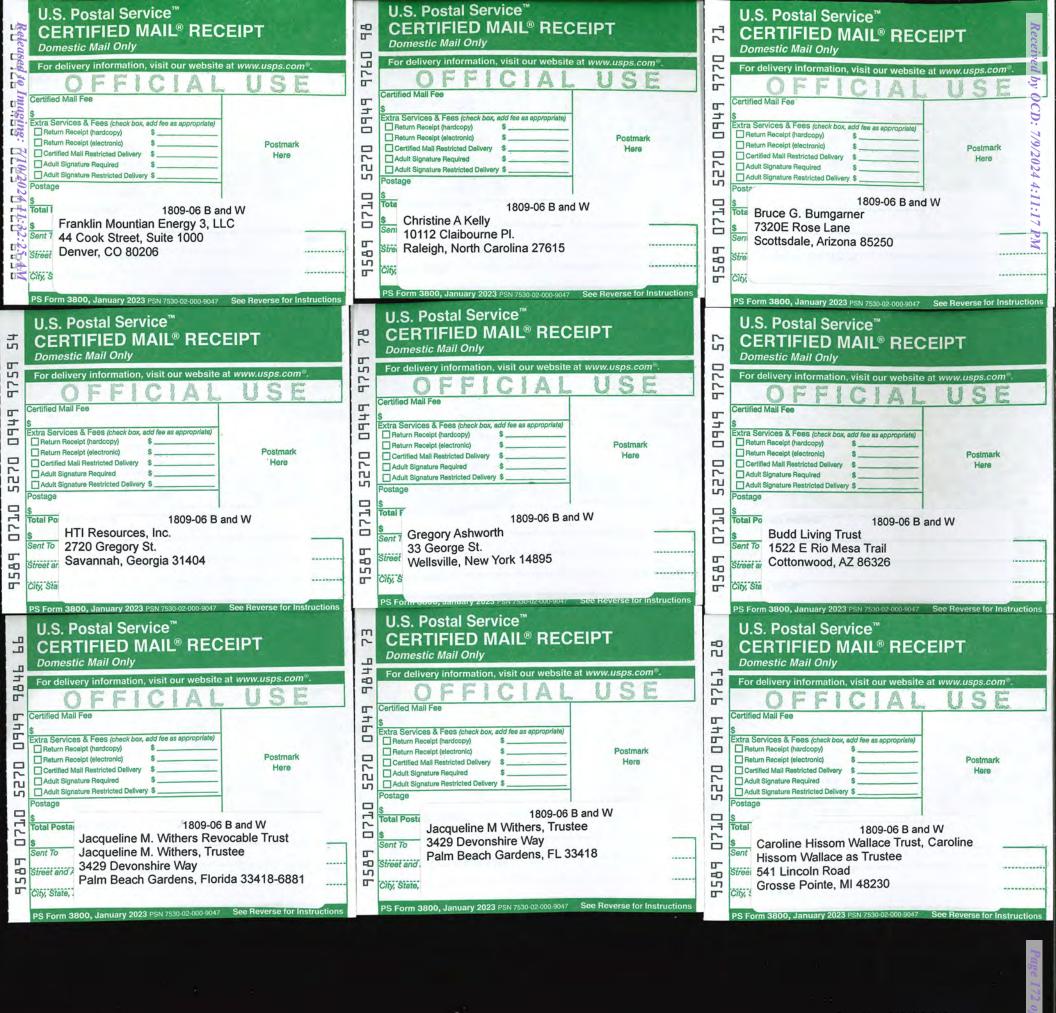

**Avant Exhibit E:** Notice Affidavit

• Notice Letter to Interested Parties and Offset Owners

• Certified Mail Receipts

**Avant Exhibit F:** Affidavit of Publication