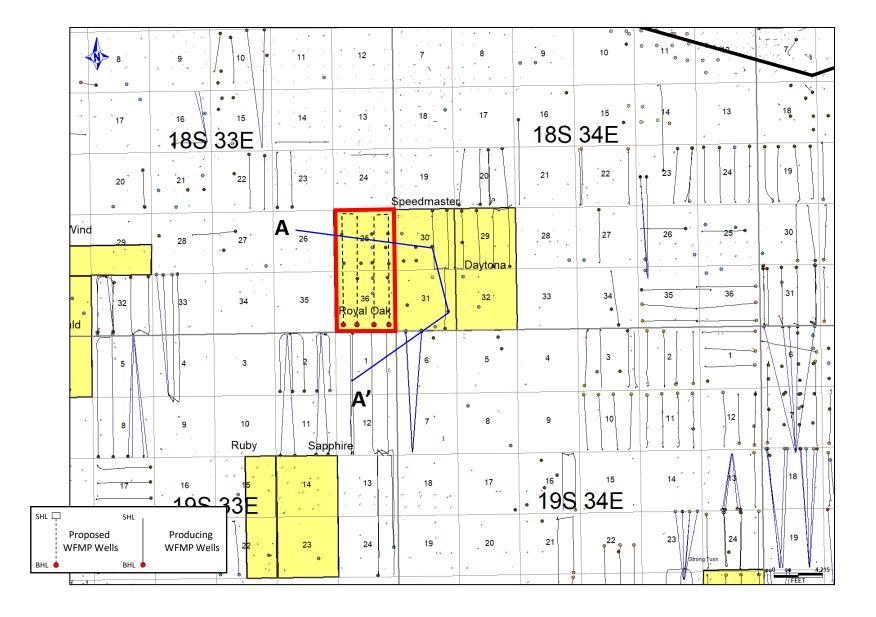

• Avant Exhibit D-1: Base Map

• Avant Exhibit D-2: Bone Spring Structure Map

• Avant Exhibit D-3: Wolfcamp Structure Map

• Avant Exhibit D-4: Cross Section Locator Maps

• Avant Exhibit D-5: Stratigraphic Cross-Sections