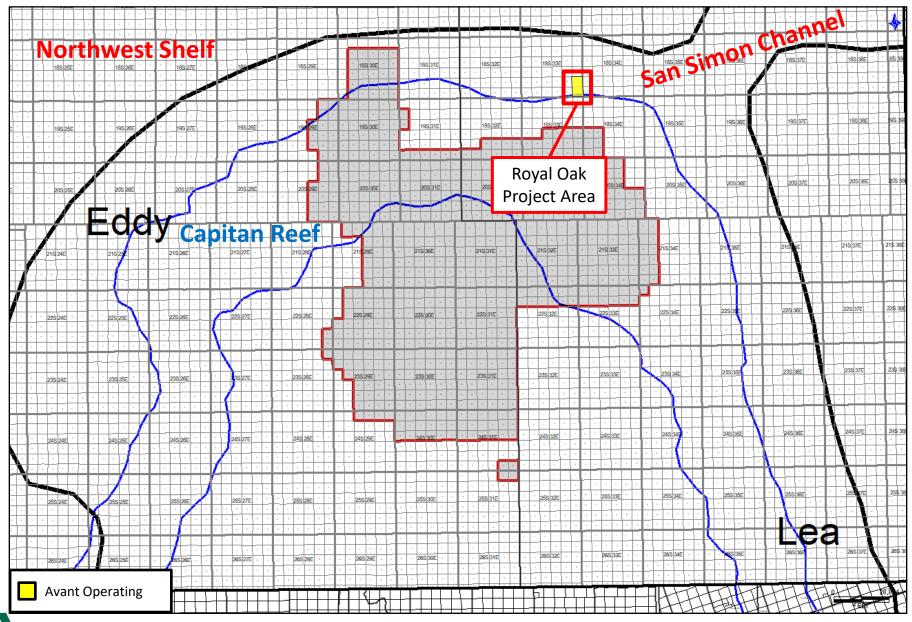

• Avant Exhibit C-1: General Location Map(s)

• Avant Exhibit C-2: C-102(s)

• Avant Exhibit C-3: Depiction of Spacing Unit

• Avant Exhibit C-4: Interest Calculations for Bone Spring Spacing Unit

• Avant Exhibit C-5: Interest Calculations for Wolfcamp Spacing Unit

• Avant Exhibit D-1: Base Map

• Avant Exhibit D-2: Bone Spring Structure Map

• Avant Exhibit D-3: Wolfcamp Structure Map

• Avant Exhibit D-4: Cross Section Locator Maps

• Avant Exhibit D-5: Stratigraphic Cross-Sections