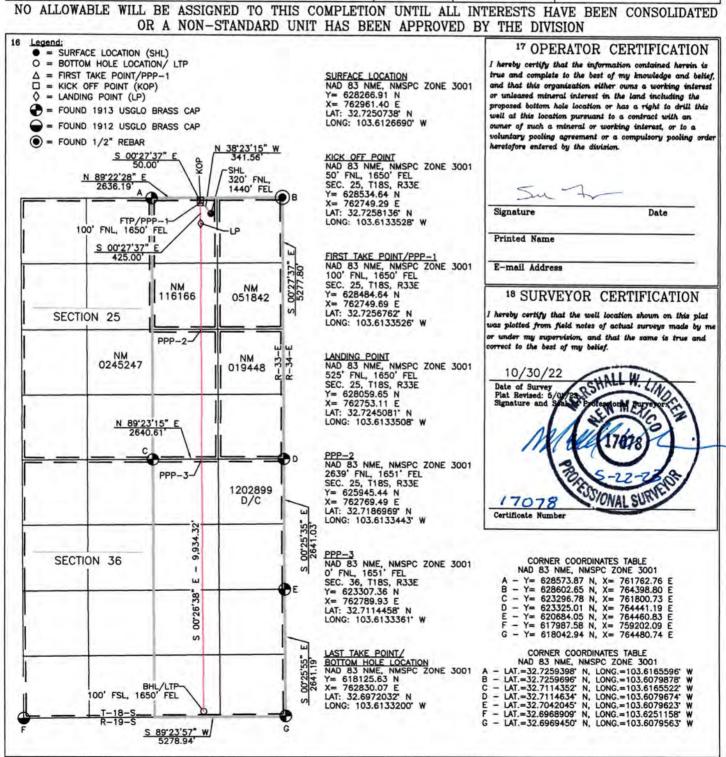

Avant Operating, LLC - Exhibit A

Tract List (including lease numbers and owners)

| Received by OCD: 7/9/2024 4:11:17 PM                              | Page 6 of 22                                   |
|-------------------------------------------------------------------|------------------------------------------------|
| If approval of Non-Standard Spacing Unit is requested, Tract List |                                                |
| (including lease numbers and owners) of Tracts subject to notice  | 5 1 11 11 0 6                                  |
| requirements.                                                     | Exhibit C-6                                    |
| Pooled Parties (including ownership type)                         | Exhibits C-3, C-4, and C-5                     |
| Unlocatable Parties to be Pooled                                  | N/A                                            |
| Ownership Depth Severance (including percentage above &           |                                                |
| below)                                                            | N/A                                            |
| Joinder                                                           |                                                |
| Sample Copy of Proposal Letter                                    | Exhibit C-7                                    |
| List of Interest Owners (ie Exhibit A of JOA)                     | Exhibit C-4 and C-5                            |
| Chronology of Contact with Non-Joined Working Interests           | Exhibit C-9                                    |
| Overhead Rates In Proposal Letter                                 | Exhibits C-7 and C-8                           |
| Cost Estimate to Drill and Complete                               | Exhibit C-8                                    |
| Cost Estimate to Equip Well                                       | Exhibit C-8                                    |
| Cost Estimate for Production Facilities                           | Exhibit C-8                                    |
| Geology                                                           |                                                |
| Summary (including special considerations)                        | Exhibit D                                      |
| Spacing Unit Schematic                                            | Exhibits C-2, C-3, D-2, D-3, D-4               |
| Gunbarrel/Lateral Trajectory Schematic                            | Exhibits C-3, D-2, D-3, D-4                    |
| Well Orientation (with rationale)                                 | Exhibit D                                      |
| Target Formation                                                  | Exhibit D                                      |
| HSU Cross Section                                                 | Exhibit D-3, D-4, D-5                          |
| Depth Severance Discussion                                        | N/A                                            |
| Forms, Figures and Tables                                         |                                                |
| C-102                                                             | Exhibit C-2                                    |
| Tracts                                                            | Exhibit C-3                                    |
| Summary of Interests, Unit Recapitulation (Tracts)                | Exhibit C-4 and C-5                            |
| General Location Map (including basin)                            | Exhibits C-1 and D-1                           |
| Well Bore Location Map                                            | Exhibits C-2, C-3, and D-4                     |
| Structure Contour Map - Subsea Depth                              | Exhibit D-2 and D-3                            |
| Cross Section Location Map (including wells)                      | Exhibit D-4                                    |
| Cross Section (including Landing Zone)                            | Exhibit D-5                                    |
| Additional Information                                            |                                                |
| Special Provisions/Stipulations                                   | N/A                                            |
| CERTIFICATION: I hereby certify that the information provide      | ed in this checklist is complete and accurate. |
| Printed Name (Attorney or Party Representative):                  | Miguel Suazo                                   |
| Signed Name (Attorney or Party Representative):                   | 11:112                                         |
| Date:                                                             | 6/20/2024                                      |
| L                                                                 | 1                                              |