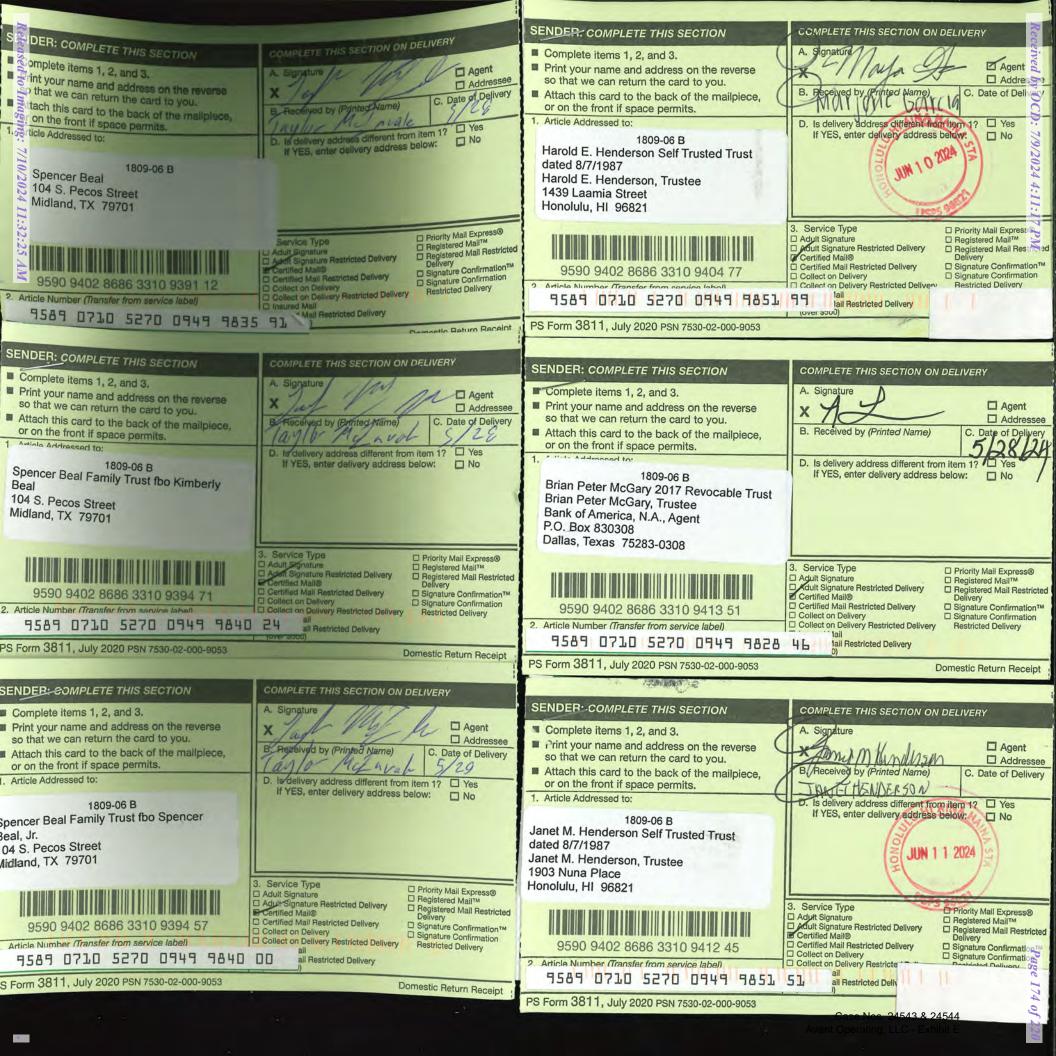

**Avant Exhibit E:** Notice Affidavit

• Notice Letter to Interested Parties and Offset Owners

• Certified Mail Receipts

**Avant Exhibit F:** Affidavit of Publication