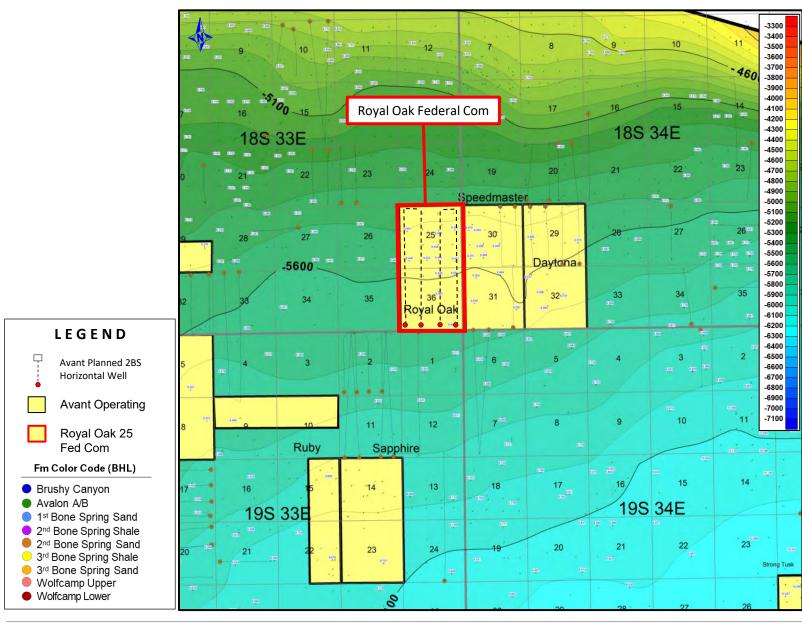

• Avant Exhibit D-1: Base Map

• Avant Exhibit D-2: Bone Spring Structure Map

• Avant Exhibit D-3: Wolfcamp Structure Map

• Avant Exhibit D-4: Cross Section Locator Maps

• Avant Exhibit D-5: Stratigraphic Cross-Sections