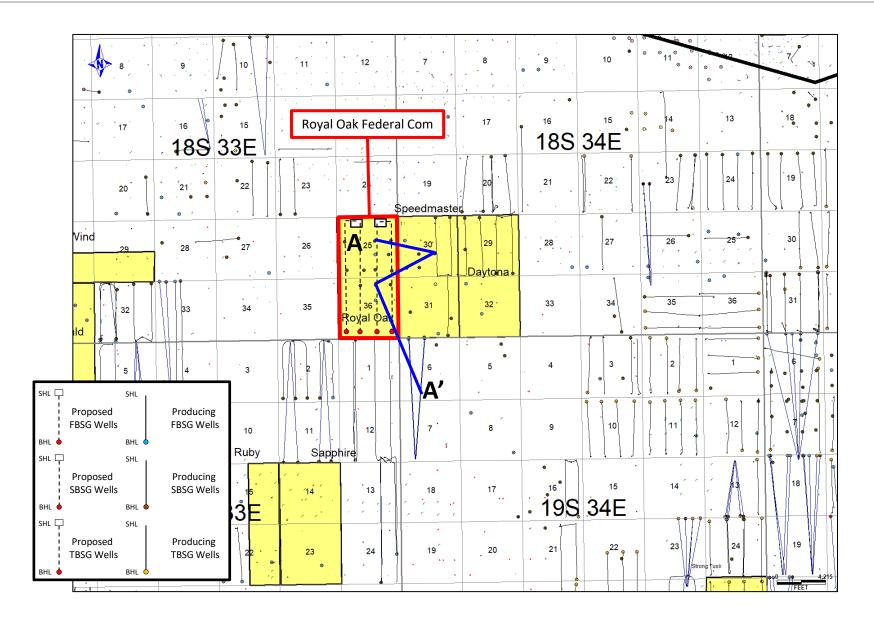

• Avant Exhibit C-1: General Location Map(s)

• Avant Exhibit C-2: C-102(s)

• Avant Exhibit C-3: Depiction of Spacing Unit

• Avant Exhibit C-4: Interest Calculations for Bone Spring Spacing Unit

• Avant Exhibit C-5: Interest Calculations for Wolfcamp Spacing Unit

• Avant Exhibit D-1: Base Map

• Avant Exhibit D-2: Bone Spring Structure Map

• Avant Exhibit D-3: Wolfcamp Structure Map

• Avant Exhibit D-4: Cross Section Locator Maps

• Avant Exhibit D-5: Stratigraphic Cross-Sections

Avant Operating, LLC - Exhibit A

Tract List (including lease numbers and owners)

| Received by OCD: 7/9/2024 4:11:17 PM                              | Page 6 of 22                                   |
|-------------------------------------------------------------------|------------------------------------------------|
| If approval of Non-Standard Spacing Unit is requested, Tract List |                                                |
| (including lease numbers and owners) of Tracts subject to notice  | 5 1 11 11 0 6                                  |
| requirements.                                                     | Exhibit C-6                                    |
| Pooled Parties (including ownership type)                         | Exhibits C-3, C-4, and C-5                     |
| Unlocatable Parties to be Pooled                                  | N/A                                            |
| Ownership Depth Severance (including percentage above &           |                                                |
| below)                                                            | N/A                                            |
| Joinder                                                           |                                                |
| Sample Copy of Proposal Letter                                    | Exhibit C-7                                    |
| List of Interest Owners (ie Exhibit A of JOA)                     | Exhibit C-4 and C-5                            |
| Chronology of Contact with Non-Joined Working Interests           | Exhibit C-9                                    |
| Overhead Rates In Proposal Letter                                 | Exhibits C-7 and C-8                           |
| Cost Estimate to Drill and Complete                               | Exhibit C-8                                    |
| Cost Estimate to Equip Well                                       | Exhibit C-8                                    |
| Cost Estimate for Production Facilities                           | Exhibit C-8                                    |
| Geology                                                           |                                                |
| Summary (including special considerations)                        | Exhibit D                                      |
| Spacing Unit Schematic                                            | Exhibits C-2, C-3, D-2, D-3, D-4               |
| Gunbarrel/Lateral Trajectory Schematic                            | Exhibits C-3, D-2, D-3, D-4                    |
| Well Orientation (with rationale)                                 | Exhibit D                                      |
| Target Formation                                                  | Exhibit D                                      |
| HSU Cross Section                                                 | Exhibit D-3, D-4, D-5                          |
| Depth Severance Discussion                                        | N/A                                            |
| Forms, Figures and Tables                                         |                                                |
| C-102                                                             | Exhibit C-2                                    |
| Tracts                                                            | Exhibit C-3                                    |
| Summary of Interests, Unit Recapitulation (Tracts)                | Exhibit C-4 and C-5                            |
| General Location Map (including basin)                            | Exhibits C-1 and D-1                           |
| Well Bore Location Map                                            | Exhibits C-2, C-3, and D-4                     |
| Structure Contour Map - Subsea Depth                              | Exhibit D-2 and D-3                            |
| Cross Section Location Map (including wells)                      | Exhibit D-4                                    |
| Cross Section (including Landing Zone)                            | Exhibit D-5                                    |
| Additional Information                                            |                                                |
| Special Provisions/Stipulations                                   | N/A                                            |
| CERTIFICATION: I hereby certify that the information provide      | ed in this checklist is complete and accurate. |
| Printed Name (Attorney or Party Representative):                  | Miguel Suazo                                   |
| Signed Name (Attorney or Party Representative):                   | 11:112                                         |
| Date:                                                             | 6/20/2024                                      |
| L                                                                 | 1                                              |