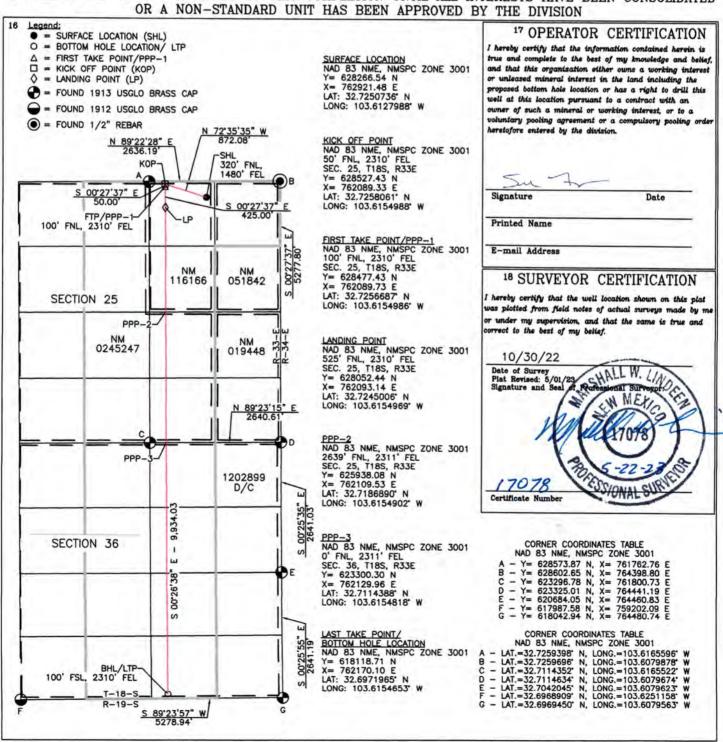

| Case: 24543                                                                                                                      | APPLICANT'S RESPONSE                                      |
|----------------------------------------------------------------------------------------------------------------------------------|-----------------------------------------------------------|
| Date                                                                                                                             |                                                           |
| Applicant                                                                                                                        | Avant Operating, LLC                                      |
| Designated Operator & OGRID (affiliation if applicable)                                                                          | 330396                                                    |
| Applicant's Counsel:                                                                                                             | Miguel Suazo, Beatty &Wozniak, P.C.                       |
| Case Title:                                                                                                                      | Application of Avant Operating, LLC FOR Compulsory        |
|                                                                                                                                  | Pooling and Approval of Non-Standard Spacing Unit,        |
|                                                                                                                                  | Lea County, New Mexico                                    |
| Entries of Appearance/Intervenors:                                                                                               | COG Operating LLC; EOG Resources, Inc.; Prima             |
| Entities of Appearance/intervenors.                                                                                              | Exploration, Inc.                                         |
| Well Family                                                                                                                      | Royal Oak Fed Com                                         |
| Formation/Pool                                                                                                                   | Noyal Oak red com                                         |
| Formation Name(s) or Vertical Extent:                                                                                            | Wolfcamp                                                  |
| Primary Product (Oil or Gas):                                                                                                    | Oil                                                       |
| , , , , , , , , , , , , , , , , , , , ,                                                                                          | Entire Formation                                          |
| Pooling this vertical extent:  Pool Name and Pool Code (Only if NSP is requested):                                               | N/A                                                       |
| Well Location Setback Rules (Only if NSP is Requested):                                                                          | N/A                                                       |
|                                                                                                                                  | IV/A                                                      |
| Spacing Unit                                                                                                                     | Horizontal                                                |
| Type (Horizontal/Vertical)                                                                                                       | Horizontal                                                |
| Size (Acres)                                                                                                                     | 1,280 acres, more or less                                 |
| Building Blocks:                                                                                                                 | Quarter-Quarter sections                                  |
| Orientation:                                                                                                                     | North-South                                               |
| Description: TRS/County                                                                                                          | All of Sections 25 and 36, T-18-S, R-33-E, Lea County, NM |
| Standard Horizontal Well Spacing Unit (Y/N), If No, describe and is approval of non-standard unit requested in this application? | No. Applicant seeks approval of non-standard unit.        |
| Other Situations                                                                                                                 |                                                           |
| Depth Severance: Y/N. If yes, description                                                                                        | No                                                        |
| Proximity Tracts: If yes, description                                                                                            | No                                                        |
| Proximity Defining Well: if yes, description                                                                                     | N/A                                                       |
| Applicant's Ownership in Each Tract                                                                                              | Exhibit C                                                 |
| Well(s)                                                                                                                          |                                                           |
| Name & API (if assigned), surface and bottom hole location,                                                                      | Add wells as needed                                       |
| footages, completion target, orientation, completion status                                                                      |                                                           |
| (standard or non-standard)                                                                                                       |                                                           |
| Well #1                                                                                                                          | Royal Oak 25 Fed Com #006H Well (API No. 30-025-          |
|                                                                                                                                  | 52841)                                                    |
|                                                                                                                                  | SHL: 320' FNL & 1,280' FWL (Unit D) of Section 25,        |
|                                                                                                                                  | Township 18 South, Range 33 East, N.M.P.M.                |
|                                                                                                                                  | BHL: 100' FSL & 330' FWL (Unit M) of Section 36,          |
|                                                                                                                                  | Township 18 South, Range 33 East, N.M.P.M.                |
|                                                                                                                                  | Completion Target: Wolfcamp Formation                     |
|                                                                                                                                  | Well Orientation: Standup                                 |
|                                                                                                                                  | Completion Location: Standard                             |
|                                                                                                                                  |                                                           |
|                                                                                                                                  | Case Nos. 24543 & 24544                                   |
|                                                                                                                                  | Avant Operating, LLC - Exhibit A                          |

Avant Operating, LLC - Exhibit A

Tract List (including lease numbers and owners)

| Received by OCD: 7/9/2024 4:11:17 PM                              | Page 6 of 22                                   |
|-------------------------------------------------------------------|------------------------------------------------|
| If approval of Non-Standard Spacing Unit is requested, Tract List |                                                |
| (including lease numbers and owners) of Tracts subject to notice  | 5 1 11 11 0 6                                  |
| requirements.                                                     | Exhibit C-6                                    |
| Pooled Parties (including ownership type)                         | Exhibits C-3, C-4, and C-5                     |
| Unlocatable Parties to be Pooled                                  | N/A                                            |
| Ownership Depth Severance (including percentage above &           |                                                |
| below)                                                            | N/A                                            |
| Joinder                                                           |                                                |
| Sample Copy of Proposal Letter                                    | Exhibit C-7                                    |
| List of Interest Owners (ie Exhibit A of JOA)                     | Exhibit C-4 and C-5                            |
| Chronology of Contact with Non-Joined Working Interests           | Exhibit C-9                                    |
| Overhead Rates In Proposal Letter                                 | Exhibits C-7 and C-8                           |
| Cost Estimate to Drill and Complete                               | Exhibit C-8                                    |
| Cost Estimate to Equip Well                                       | Exhibit C-8                                    |
| Cost Estimate for Production Facilities                           | Exhibit C-8                                    |
| Geology                                                           |                                                |
| Summary (including special considerations)                        | Exhibit D                                      |
| Spacing Unit Schematic                                            | Exhibits C-2, C-3, D-2, D-3, D-4               |
| Gunbarrel/Lateral Trajectory Schematic                            | Exhibits C-3, D-2, D-3, D-4                    |
| Well Orientation (with rationale)                                 | Exhibit D                                      |
| Target Formation                                                  | Exhibit D                                      |
| HSU Cross Section                                                 | Exhibit D-3, D-4, D-5                          |
| Depth Severance Discussion                                        | N/A                                            |
| Forms, Figures and Tables                                         |                                                |
| C-102                                                             | Exhibit C-2                                    |
| Tracts                                                            | Exhibit C-3                                    |
| Summary of Interests, Unit Recapitulation (Tracts)                | Exhibit C-4 and C-5                            |
| General Location Map (including basin)                            | Exhibits C-1 and D-1                           |
| Well Bore Location Map                                            | Exhibits C-2, C-3, and D-4                     |
| Structure Contour Map - Subsea Depth                              | Exhibit D-2 and D-3                            |
| Cross Section Location Map (including wells)                      | Exhibit D-4                                    |
| Cross Section (including Landing Zone)                            | Exhibit D-5                                    |
| Additional Information                                            |                                                |
| Special Provisions/Stipulations                                   | N/A                                            |
| CERTIFICATION: I hereby certify that the information provide      | ed in this checklist is complete and accurate. |
| Printed Name (Attorney or Party Representative):                  | Miguel Suazo                                   |
| Signed Name (Attorney or Party Representative):                   | 11:112                                         |
| Date:                                                             | 6/20/2024                                      |
| L                                                                 | 1                                              |

| ALL INFORMATION IN THE APPLICATION MUST BE                       | SUPPORTED BY SIGNED AFFIDAVITS                                                                                                                                                                                                                                                                                                                                                                                                                                                                                                                                                                               |
|------------------------------------------------------------------|--------------------------------------------------------------------------------------------------------------------------------------------------------------------------------------------------------------------------------------------------------------------------------------------------------------------------------------------------------------------------------------------------------------------------------------------------------------------------------------------------------------------------------------------------------------------------------------------------------------|
| Case: 24544                                                      | APPLICANT'S RESPONSE                                                                                                                                                                                                                                                                                                                                                                                                                                                                                                                                                                                         |
| Date                                                             | APPLICANT 5 RESPONSE                                                                                                                                                                                                                                                                                                                                                                                                                                                                                                                                                                                         |
| Applicant                                                        | Avant Operating, LLC                                                                                                                                                                                                                                                                                                                                                                                                                                                                                                                                                                                         |
| Designated Operator & OGRID (affiliation if applicable)          | 330396                                                                                                                                                                                                                                                                                                                                                                                                                                                                                                                                                                                                       |
| Applicant's Counsel:                                             | Miguel Suazo, Beatty &Wozniak, P.C.                                                                                                                                                                                                                                                                                                                                                                                                                                                                                                                                                                          |
| Case Title:                                                      | Application of Avant Operating, LLC FOR Compulsor                                                                                                                                                                                                                                                                                                                                                                                                                                                                                                                                                            |
|                                                                  | Pooling and Approval of Non-Standard Spacing Unit                                                                                                                                                                                                                                                                                                                                                                                                                                                                                                                                                            |
|                                                                  | Lea County, New Mexico                                                                                                                                                                                                                                                                                                                                                                                                                                                                                                                                                                                       |
| Entries of Appearance/Intervenors:                               | COG Operating LLC; EOG Resources, Inc.; Prima Exploration, Inc.                                                                                                                                                                                                                                                                                                                                                                                                                                                                                                                                              |
| Well Family                                                      | Royal Oak Fed Com                                                                                                                                                                                                                                                                                                                                                                                                                                                                                                                                                                                            |
| Formation/Pool                                                   | ,                                                                                                                                                                                                                                                                                                                                                                                                                                                                                                                                                                                                            |
| Formation Name(s) or Vertical Extent:                            | Bone Spring                                                                                                                                                                                                                                                                                                                                                                                                                                                                                                                                                                                                  |
| Primary Product (Oil or Gas):                                    | Oil                                                                                                                                                                                                                                                                                                                                                                                                                                                                                                                                                                                                          |
| Pooling this vertical extent:                                    | Entire Formation                                                                                                                                                                                                                                                                                                                                                                                                                                                                                                                                                                                             |
| Pool Name and Pool Code (Only if NSP is requested):              | N/A                                                                                                                                                                                                                                                                                                                                                                                                                                                                                                                                                                                                          |
| Well Location Setback Rules (Only if NSP is Requested):          | N/A                                                                                                                                                                                                                                                                                                                                                                                                                                                                                                                                                                                                          |
| Spacing Unit                                                     |                                                                                                                                                                                                                                                                                                                                                                                                                                                                                                                                                                                                              |
| Type (Horizontal/Vertical)                                       | Horizontal                                                                                                                                                                                                                                                                                                                                                                                                                                                                                                                                                                                                   |
| Size (Acres)                                                     | 1,280 acres, more or less                                                                                                                                                                                                                                                                                                                                                                                                                                                                                                                                                                                    |
| Building Blocks:                                                 | Quarter-Quarter sections                                                                                                                                                                                                                                                                                                                                                                                                                                                                                                                                                                                     |
| Orientation:                                                     | North-South                                                                                                                                                                                                                                                                                                                                                                                                                                                                                                                                                                                                  |
| Description: TRS/County                                          | All of Sections 25 and 36, T-18-S, R-33-E, Lea Count NM                                                                                                                                                                                                                                                                                                                                                                                                                                                                                                                                                      |
| Standard Horizontal Well Spacing Unit (Y/N), If No, describe and | No. Applicant seeks approval of non-standard unit.                                                                                                                                                                                                                                                                                                                                                                                                                                                                                                                                                           |
| is approval of non-standard unit requested in this application?  |                                                                                                                                                                                                                                                                                                                                                                                                                                                                                                                                                                                                              |
|                                                                  |                                                                                                                                                                                                                                                                                                                                                                                                                                                                                                                                                                                                              |
| Other Situations                                                 |                                                                                                                                                                                                                                                                                                                                                                                                                                                                                                                                                                                                              |
| Depth Severance: Y/N. If yes, description                        | No                                                                                                                                                                                                                                                                                                                                                                                                                                                                                                                                                                                                           |
| Proximity Tracts: If yes, description                            | No                                                                                                                                                                                                                                                                                                                                                                                                                                                                                                                                                                                                           |
| Proximity Defining Well: if yes, description                     | N/A                                                                                                                                                                                                                                                                                                                                                                                                                                                                                                                                                                                                          |
| Applicant's Ownership in Each Tract                              | Exhibit C                                                                                                                                                                                                                                                                                                                                                                                                                                                                                                                                                                                                    |
| Well(s)                                                          |                                                                                                                                                                                                                                                                                                                                                                                                                                                                                                                                                                                                              |
| Name & API (if assigned), surface and bottom hole location,      | Add wells as needed                                                                                                                                                                                                                                                                                                                                                                                                                                                                                                                                                                                          |
| footages, completion target, orientation, completion status      |                                                                                                                                                                                                                                                                                                                                                                                                                                                                                                                                                                                                              |
| (standard or non-standard)                                       |                                                                                                                                                                                                                                                                                                                                                                                                                                                                                                                                                                                                              |
| Well #1                                                          | Royal Oak 25 Fed Com #301H Well (API No. 30-025                                                                                                                                                                                                                                                                                                                                                                                                                                                                                                                                                              |
|                                                                  | 52841)                                                                                                                                                                                                                                                                                                                                                                                                                                                                                                                                                                                                       |
|                                                                  | SHL: 320' FNL & 1,340 FWL (Unit C) of Section 25,                                                                                                                                                                                                                                                                                                                                                                                                                                                                                                                                                            |
|                                                                  | Township 18 South, Range 33 East, N.M.P.M.                                                                                                                                                                                                                                                                                                                                                                                                                                                                                                                                                                   |
|                                                                  | BHL: 100' FSL & 990' FWL (Unit M) of Section 36,                                                                                                                                                                                                                                                                                                                                                                                                                                                                                                                                                             |
|                                                                  | Township 18 South, Range 33 East, N.M.P.M.                                                                                                                                                                                                                                                                                                                                                                                                                                                                                                                                                                   |
|                                                                  |                                                                                                                                                                                                                                                                                                                                                                                                                                                                                                                                                                                                              |
|                                                                  | Completion Target: Bone Spring Formation                                                                                                                                                                                                                                                                                                                                                                                                                                                                                                                                                                     |
|                                                                  | Well Orientation: Standup                                                                                                                                                                                                                                                                                                                                                                                                                                                                                                                                                                                    |
|                                                                  | Completion Location: Standard                                                                                                                                                                                                                                                                                                                                                                                                                                                                                                                                                                                |
|                                                                  |                                                                                                                                                                                                                                                                                                                                                                                                                                                                                                                                                                                                              |
|                                                                  |                                                                                                                                                                                                                                                                                                                                                                                                                                                                                                                                                                                                              |
| M/-II #2                                                         | Royal Oak 25 Fed Com #302H Well (API No. 30-025                                                                                                                                                                                                                                                                                                                                                                                                                                                                                                                                                              |
| Well #2                                                          | E2042\                                                                                                                                                                                                                                                                                                                                                                                                                                                                                                                                                                                                       |
| Well #2                                                          | 52843)                                                                                                                                                                                                                                                                                                                                                                                                                                                                                                                                                                                                       |
| Well #2                                                          | SHL: 160' FNL & 1,340' FWL (Unit C) of Section 25,                                                                                                                                                                                                                                                                                                                                                                                                                                                                                                                                                           |
| Well #2                                                          | SHL: 160' FNL & 1,340' FWL (Unit C) of Section 25,<br>Township 18 South, Range 33 East, N.M.P.M.                                                                                                                                                                                                                                                                                                                                                                                                                                                                                                             |
| Well #2                                                          | SHL: 160' FNL & 1,340' FWL (Unit C) of Section 25,<br>Township 18 South, Range 33 East, N.M.P.M.<br>BHL: 100' FSL & 2,310' FWL (Unit N) of Section 36,                                                                                                                                                                                                                                                                                                                                                                                                                                                       |
| Well #2                                                          | SHL: 160' FNL & 1,340' FWL (Unit C) of Section 25,<br>Township 18 South, Range 33 East, N.M.P.M.                                                                                                                                                                                                                                                                                                                                                                                                                                                                                                             |
| Well #2                                                          | SHL: 160' FNL & 1,340' FWL (Unit C) of Section 25,<br>Township 18 South, Range 33 East, N.M.P.M.<br>BHL: 100' FSL & 2,310' FWL (Unit N) of Section 36,<br>Township 18 South, Range 33 East, N.M.P.M.                                                                                                                                                                                                                                                                                                                                                                                                         |
| Well #2                                                          | SHL: 160' FNL & 1,340' FWL (Unit C) of Section 25,<br>Township 18 South, Range 33 East, N.M.P.M.<br>BHL: 100' FSL & 2,310' FWL (Unit N) of Section 36,<br>Township 18 South, Range 33 East, N.M.P.M.                                                                                                                                                                                                                                                                                                                                                                                                         |
| Well #2                                                          | SHL: 160' FNL & 1,340' FWL (Unit C) of Section 25,<br>Township 18 South, Range 33 East, N.M.P.M.<br>BHL: 100' FSL & 2,310' FWL (Unit N) of Section 36,<br>Township 18 South, Range 33 East, N.M.P.M.<br>Completion Target: Bone Spring Formation<br>Well Orientation: Standup                                                                                                                                                                                                                                                                                                                                |
| Well #2                                                          | SHL: 160' FNL & 1,340' FWL (Unit C) of Section 25,<br>Township 18 South, Range 33 East, N.M.P.M.<br>BHL: 100' FSL & 2,310' FWL (Unit N) of Section 36,<br>Township 18 South, Range 33 East, N.M.P.M.                                                                                                                                                                                                                                                                                                                                                                                                         |
| Well #2                                                          | SHL: 160' FNL & 1,340' FWL (Unit C) of Section 25,<br>Township 18 South, Range 33 East, N.M.P.M.<br>BHL: 100' FSL & 2,310' FWL (Unit N) of Section 36,<br>Township 18 South, Range 33 East, N.M.P.M.<br>Completion Target: Bone Spring Formation<br>Well Orientation: Standup                                                                                                                                                                                                                                                                                                                                |
|                                                                  | SHL: 160' FNL & 1,340' FWL (Unit C) of Section 25, Township 18 South, Range 33 East, N.M.P.M. BHL: 100' FSL & 2,310' FWL (Unit N) of Section 36, Township 18 South, Range 33 East, N.M.P.M.  Completion Target: Bone Spring Formation Well Orientation: Standup Completion Location: Standard                                                                                                                                                                                                                                                                                                                |
|                                                                  | SHL: 160' FNL & 1,340' FWL (Unit C) of Section 25, Township 18 South, Range 33 East, N.M.P.M. BHL: 100' FSL & 2,310' FWL (Unit N) of Section 36, Township 18 South, Range 33 East, N.M.P.M.  Completion Target: Bone Spring Formation Well Orientation: Standup Completion Location: Standard                                                                                                                                                                                                                                                                                                                |
| Well #2                                                          | SHL: 160' FNL & 1,340' FWL (Unit C) of Section 25, Township 18 South, Range 33 East, N.M.P.M. BHL: 100' FSL & 2,310' FWL (Unit N) of Section 36, Township 18 South, Range 33 East, N.M.P.M.  Completion Target: Bone Spring Formation Well Orientation: Standup Completion Location: Standard  Royal Oak 25 Fed Com #303H Well (API No. Pendin SHL: 320' FNL & 1,420' FEL (Unit B) of Section 25,                                                                                                                                                                                                            |
|                                                                  | SHL: 160' FNL & 1,340' FWL (Unit C) of Section 25, Township 18 South, Range 33 East, N.M.P.M. BHL: 100' FSL & 2,310' FWL (Unit N) of Section 36, Township 18 South, Range 33 East, N.M.P.M.  Completion Target: Bone Spring Formation Well Orientation: Standup Completion Location: Standard  Royal Oak 25 Fed Com #303H Well (API No. Pendit SHL: 320' FNL & 1,420' FEL (Unit B) of Section 25, Township 18 South, Range 33 East, N.M.P.M.                                                                                                                                                                 |
|                                                                  | SHL: 160' FNL & 1,340' FWL (Unit C) of Section 25, Township 18 South, Range 33 East, N.M.P.M. BHL: 100' FSL & 2,310' FWL (Unit N) of Section 36, Township 18 South, Range 33 East, N.M.P.M.  Completion Target: Bone Spring Formation Well Orientation: Standup Completion Location: Standard  Royal Oak 25 Fed Com #303H Well (API No. Pendit SHL: 320' FNL & 1,420' FEL (Unit B) of Section 25, Township 18 South, Range 33 East, N.M.P.M. BHL: 100' FSL & 990' FEL (Unit O) of Section 36,                                                                                                                |
|                                                                  | SHL: 160' FNL & 1,340' FWL (Unit C) of Section 25, Township 18 South, Range 33 East, N.M.P.M. BHL: 100' FSL & 2,310' FWL (Unit N) of Section 36, Township 18 South, Range 33 East, N.M.P.M.  Completion Target: Bone Spring Formation Well Orientation: Standup Completion Location: Standard  Royal Oak 25 Fed Com #303H Well (API No. Pendit SHL: 320' FNL & 1,420' FEL (Unit B) of Section 25, Township 18 South, Range 33 East, N.M.P.M.                                                                                                                                                                 |
|                                                                  | SHL: 160' FNL & 1,340' FWL (Unit C) of Section 25, Township 18 South, Range 33 East, N.M.P.M. BHL: 100' FSL & 2,310' FWL (Unit N) of Section 36, Township 18 South, Range 33 East, N.M.P.M.  Completion Target: Bone Spring Formation Well Orientation: Standup Completion Location: Standard  Royal Oak 25 Fed Com #303H Well (API No. Pendit SHL: 320' FNL & 1,420' FEL (Unit B) of Section 25, Township 18 South, Range 33 East, N.M.P.M. BHL: 100' FSL & 990' FEL (Unit O) of Section 36, Township 18 South, Range 33 East, N.M.P.M.                                                                     |
|                                                                  | SHL: 160' FNL & 1,340' FWL (Unit C) of Section 25, Township 18 South, Range 33 East, N.M.P.M. BHL: 100' FSL & 2,310' FWL (Unit N) of Section 36, Township 18 South, Range 33 East, N.M.P.M.  Completion Target: Bone Spring Formation Well Orientation: Standup Completion Location: Standard  Royal Oak 25 Fed Com #303H Well (API No. Pendir SHL: 320' FNL & 1,420' FEL (Unit B) of Section 25, Township 18 South, Range 33 East, N.M.P.M. BHL: 100' FSL & 990' FEL (Unit O) of Section 36, Township 18 South, Range 33 East, N.M.P.M.                                                                     |
|                                                                  | SHL: 160' FNL & 1,340' FWL (Unit C) of Section 25, Township 18 South, Range 33 East, N.M.P.M. BHL: 100' FSL & 2,310' FWL (Unit N) of Section 36, Township 18 South, Range 33 East, N.M.P.M.  Completion Target: Bone Spring Formation Well Orientation: Standup Completion Location: Standard  Royal Oak 25 Fed Com #303H Well (API No. Pendit SHL: 320' FNL & 1,420' FEL (Unit B) of Section 25, Township 18 South, Range 33 East, N.M.P.M. BHL: 100' FSL & 990' FEL (Unit O) of Section 36, Township 18 South, Range 33 East, N.M.P.M.  Completion Target: Bone Spring Formation Well Orientation: Standup |
|                                                                  | SHL: 160' FNL & 1,340' FWL (Unit C) of Section 25, Township 18 South, Range 33 East, N.M.P.M. BHL: 100' FSL & 2,310' FWL (Unit N) of Section 36, Township 18 South, Range 33 East, N.M.P.M.  Completion Target: Bone Spring Formation Well Orientation: Standup Completion Location: Standard  Royal Oak 25 Fed Com #303H Well (API No. Pendir SHL: 320' FNL & 1,420' FEL (Unit B) of Section 25, Township 18 South, Range 33 East, N.M.P.M. BHL: 100' FSL & 990' FEL (Unit O) of Section 36, Township 18 South, Range 33 East, N.M.P.M.                                                                     |

| Received by OCD: 7/9/2024 4 Weil #4 | Royal Oak 25 Fed Com #304H Well (API No. Pendin<br>SHL: 160' FNL & 1,420' FEL (Unit B) of Section 25,                                                                                                                                                            |
|-------------------------------------|------------------------------------------------------------------------------------------------------------------------------------------------------------------------------------------------------------------------------------------------------------------|
|                                     | Township 18 South, Range 33 East, N.M.P.M.<br>BHL: 100' FSL & 330' FEL (Unit P) of Section 36,                                                                                                                                                                   |
|                                     | Township 18 South, Range 33 East, N.M.P.M.                                                                                                                                                                                                                       |
|                                     | Completion Target: Bone Spring Formation Well Orientation: Standup                                                                                                                                                                                               |
|                                     | Completion Location: Standard                                                                                                                                                                                                                                    |
| Vell #5                             | Royal Oak 25 Fed Com #501H Well (API No. 30-025<br>52844)                                                                                                                                                                                                        |
|                                     | SHL: 320' FNL & 1,300' FWL (Unit D) of Section 25,<br>Township 18 South, Range 33 East, N.M.P.M.<br>BHL: 100' FSL & 330' FWL (Unit M) of Section 36,<br>Township 18 South, Range 33 East, N.M.P.M.                                                               |
|                                     | Completion Target: Bone Spring Formation<br>Well Orientation: Standup<br>Completion Location: Standard                                                                                                                                                           |
| Mall #C                             | David Oak 27 Fed Com #F02U Well (ADI No. 20 025                                                                                                                                                                                                                  |
| Well #6                             | Royal Oak 25 Fed Com #502H Well (API No. 30-025<br>52845)<br>SHL: 160' FNL & 1,300' FWL (Unit D) of Section 25,<br>Township 18 South, Range 33 East, N.M.P.M.<br>BHL: 100' FSL & 1,650 FWL (Unit N) of Section 36,<br>Township 18 South, Range 33 East, N.M.P.M. |
|                                     | Completion Target: Bone Spring Formation<br>Well Orientation: Standup<br>Completion Location: Standard                                                                                                                                                           |
| Well #7                             | Royal Oak 25 Fed Com #503H Well (API No. Pendir<br>SHL: 320' FNL & 1,460' FEL (Unit B) of Section 25,<br>Township 18 South, Range 33 East, N.M.P.M.<br>BHL: 100' FSL & 2,310' FEL (Unit O) of Section 36,<br>Township 18 South, Range 33 East, N.M.P.M.          |
|                                     | Completion Target: Bone Spring Formation Well Orientation: Standup Completion Location: Standard                                                                                                                                                                 |
| Well #8                             | Royal Oak 25 Fed Com #504H Well (API No. Pendir<br>SHL: 160' FNL & 1,460' FEL (Unit B) of Section 25,<br>Township 18 South, Range 33 East, N.M.P.M.<br>BHL: 100' FSL & 990' FEL (Unit P) of Section 36,<br>Township 18 South, Range 33 East, N.M.P.M.            |
|                                     | Completion Target: Bone Spring Formation Well Orientation: Standup Completion Location: Standard                                                                                                                                                                 |
| Well #9                             | Royal Oak 25 Fed Com #601H Well (API No. 30-025 52846)  SHL: 320' FNL & 1,320' FWL (Unit C) of Section 25, Township 18 South, Range 33 East, N.M.P.M.  BHL: 100' FSL & 990' FWL (Unit M) of Section 36, Township 18 South, Range 33 East, N.M.P.M.               |
|                                     | Completion Target: Bone Spring Formation<br>Well Orientation: Standup<br>Completion Location: Standard                                                                                                                                                           |
| Well #10                            | Royal Oak 25 Fed Com #602H Well (API No. 30-025 52847)  SHL: 160' FNL &1,320 FWL (Unit C) of Section 25, Township 18 South, Range 33 East, N.M.P.M.  BHL: 100' FSL & 2,310' FWL (Unit N) of Section 36, Township 18 South, Range 33 East, N.M.P.M.               |
|                                     | Completion Target: Bone Spring Formation Well Orientation: Standup Completion Location: Standard                                                                                                                                                                 |