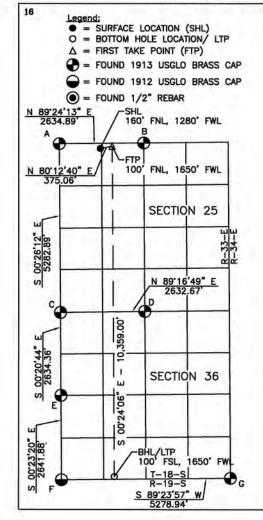

| ALL INFORMATION IN THE APPLICATION MUST BE                       | SUPPORTED BY SIGNED AFFIDAVITS                                                                                                                                                                                                                                                                                                                                                                                                                                                                                                                                                                               |
|------------------------------------------------------------------|--------------------------------------------------------------------------------------------------------------------------------------------------------------------------------------------------------------------------------------------------------------------------------------------------------------------------------------------------------------------------------------------------------------------------------------------------------------------------------------------------------------------------------------------------------------------------------------------------------------|
| Case: 24544                                                      | APPLICANT'S RESPONSE                                                                                                                                                                                                                                                                                                                                                                                                                                                                                                                                                                                         |
| Date                                                             | APPLICANT 5 RESPONSE                                                                                                                                                                                                                                                                                                                                                                                                                                                                                                                                                                                         |
| Applicant                                                        | Avant Operating, LLC                                                                                                                                                                                                                                                                                                                                                                                                                                                                                                                                                                                         |
| Designated Operator & OGRID (affiliation if applicable)          | 330396                                                                                                                                                                                                                                                                                                                                                                                                                                                                                                                                                                                                       |
| Applicant's Counsel:                                             | Miguel Suazo, Beatty &Wozniak, P.C.                                                                                                                                                                                                                                                                                                                                                                                                                                                                                                                                                                          |
| Case Title:                                                      | Application of Avant Operating, LLC FOR Compulsor                                                                                                                                                                                                                                                                                                                                                                                                                                                                                                                                                            |
|                                                                  | Pooling and Approval of Non-Standard Spacing Unit                                                                                                                                                                                                                                                                                                                                                                                                                                                                                                                                                            |
|                                                                  | Lea County, New Mexico                                                                                                                                                                                                                                                                                                                                                                                                                                                                                                                                                                                       |
| Entries of Appearance/Intervenors:                               | COG Operating LLC; EOG Resources, Inc.; Prima Exploration, Inc.                                                                                                                                                                                                                                                                                                                                                                                                                                                                                                                                              |
| Well Family                                                      | Royal Oak Fed Com                                                                                                                                                                                                                                                                                                                                                                                                                                                                                                                                                                                            |
| Formation/Pool                                                   | ,                                                                                                                                                                                                                                                                                                                                                                                                                                                                                                                                                                                                            |
| Formation Name(s) or Vertical Extent:                            | Bone Spring                                                                                                                                                                                                                                                                                                                                                                                                                                                                                                                                                                                                  |
| Primary Product (Oil or Gas):                                    | Oil                                                                                                                                                                                                                                                                                                                                                                                                                                                                                                                                                                                                          |
| Pooling this vertical extent:                                    | Entire Formation                                                                                                                                                                                                                                                                                                                                                                                                                                                                                                                                                                                             |
| Pool Name and Pool Code (Only if NSP is requested):              | N/A                                                                                                                                                                                                                                                                                                                                                                                                                                                                                                                                                                                                          |
| Well Location Setback Rules (Only if NSP is Requested):          | N/A                                                                                                                                                                                                                                                                                                                                                                                                                                                                                                                                                                                                          |
| Spacing Unit                                                     |                                                                                                                                                                                                                                                                                                                                                                                                                                                                                                                                                                                                              |
| Type (Horizontal/Vertical)                                       | Horizontal                                                                                                                                                                                                                                                                                                                                                                                                                                                                                                                                                                                                   |
| Size (Acres)                                                     | 1,280 acres, more or less                                                                                                                                                                                                                                                                                                                                                                                                                                                                                                                                                                                    |
| Building Blocks:                                                 | Quarter-Quarter sections                                                                                                                                                                                                                                                                                                                                                                                                                                                                                                                                                                                     |
| Orientation:                                                     | North-South                                                                                                                                                                                                                                                                                                                                                                                                                                                                                                                                                                                                  |
| Description: TRS/County                                          | All of Sections 25 and 36, T-18-S, R-33-E, Lea Count NM                                                                                                                                                                                                                                                                                                                                                                                                                                                                                                                                                      |
| Standard Horizontal Well Spacing Unit (Y/N), If No, describe and | No. Applicant seeks approval of non-standard unit.                                                                                                                                                                                                                                                                                                                                                                                                                                                                                                                                                           |
| is approval of non-standard unit requested in this application?  |                                                                                                                                                                                                                                                                                                                                                                                                                                                                                                                                                                                                              |
|                                                                  |                                                                                                                                                                                                                                                                                                                                                                                                                                                                                                                                                                                                              |
| Other Situations                                                 |                                                                                                                                                                                                                                                                                                                                                                                                                                                                                                                                                                                                              |
| Depth Severance: Y/N. If yes, description                        | No                                                                                                                                                                                                                                                                                                                                                                                                                                                                                                                                                                                                           |
| Proximity Tracts: If yes, description                            | No                                                                                                                                                                                                                                                                                                                                                                                                                                                                                                                                                                                                           |
| Proximity Defining Well: if yes, description                     | N/A                                                                                                                                                                                                                                                                                                                                                                                                                                                                                                                                                                                                          |
| Applicant's Ownership in Each Tract                              | Exhibit C                                                                                                                                                                                                                                                                                                                                                                                                                                                                                                                                                                                                    |
| Well(s)                                                          |                                                                                                                                                                                                                                                                                                                                                                                                                                                                                                                                                                                                              |
| Name & API (if assigned), surface and bottom hole location,      | Add wells as needed                                                                                                                                                                                                                                                                                                                                                                                                                                                                                                                                                                                          |
| footages, completion target, orientation, completion status      |                                                                                                                                                                                                                                                                                                                                                                                                                                                                                                                                                                                                              |
| (standard or non-standard)                                       |                                                                                                                                                                                                                                                                                                                                                                                                                                                                                                                                                                                                              |
| Well #1                                                          | Royal Oak 25 Fed Com #301H Well (API No. 30-025                                                                                                                                                                                                                                                                                                                                                                                                                                                                                                                                                              |
|                                                                  | 52841)                                                                                                                                                                                                                                                                                                                                                                                                                                                                                                                                                                                                       |
|                                                                  | SHL: 320' FNL & 1,340 FWL (Unit C) of Section 25,                                                                                                                                                                                                                                                                                                                                                                                                                                                                                                                                                            |
|                                                                  | Township 18 South, Range 33 East, N.M.P.M.                                                                                                                                                                                                                                                                                                                                                                                                                                                                                                                                                                   |
|                                                                  | BHL: 100' FSL & 990' FWL (Unit M) of Section 36,                                                                                                                                                                                                                                                                                                                                                                                                                                                                                                                                                             |
|                                                                  | Township 18 South, Range 33 East, N.M.P.M.                                                                                                                                                                                                                                                                                                                                                                                                                                                                                                                                                                   |
|                                                                  |                                                                                                                                                                                                                                                                                                                                                                                                                                                                                                                                                                                                              |
|                                                                  | Completion Target: Bone Spring Formation                                                                                                                                                                                                                                                                                                                                                                                                                                                                                                                                                                     |
|                                                                  | Well Orientation: Standup                                                                                                                                                                                                                                                                                                                                                                                                                                                                                                                                                                                    |
|                                                                  | Completion Location: Standard                                                                                                                                                                                                                                                                                                                                                                                                                                                                                                                                                                                |
|                                                                  |                                                                                                                                                                                                                                                                                                                                                                                                                                                                                                                                                                                                              |
|                                                                  |                                                                                                                                                                                                                                                                                                                                                                                                                                                                                                                                                                                                              |
| M/-II #2                                                         | Royal Oak 25 Fed Com #302H Well (API No. 30-025                                                                                                                                                                                                                                                                                                                                                                                                                                                                                                                                                              |
| Well #2                                                          | E2042\                                                                                                                                                                                                                                                                                                                                                                                                                                                                                                                                                                                                       |
| Well #2                                                          | 52843)                                                                                                                                                                                                                                                                                                                                                                                                                                                                                                                                                                                                       |
| Well #2                                                          | SHL: 160' FNL & 1,340' FWL (Unit C) of Section 25,                                                                                                                                                                                                                                                                                                                                                                                                                                                                                                                                                           |
| Well #2                                                          | SHL: 160' FNL & 1,340' FWL (Unit C) of Section 25,<br>Township 18 South, Range 33 East, N.M.P.M.                                                                                                                                                                                                                                                                                                                                                                                                                                                                                                             |
| Well #2                                                          | SHL: 160' FNL & 1,340' FWL (Unit C) of Section 25,<br>Township 18 South, Range 33 East, N.M.P.M.<br>BHL: 100' FSL & 2,310' FWL (Unit N) of Section 36,                                                                                                                                                                                                                                                                                                                                                                                                                                                       |
| Well #2                                                          | SHL: 160' FNL & 1,340' FWL (Unit C) of Section 25,<br>Township 18 South, Range 33 East, N.M.P.M.                                                                                                                                                                                                                                                                                                                                                                                                                                                                                                             |
| Well #2                                                          | SHL: 160' FNL & 1,340' FWL (Unit C) of Section 25,<br>Township 18 South, Range 33 East, N.M.P.M.<br>BHL: 100' FSL & 2,310' FWL (Unit N) of Section 36,<br>Township 18 South, Range 33 East, N.M.P.M.                                                                                                                                                                                                                                                                                                                                                                                                         |
| Well #2                                                          | SHL: 160' FNL & 1,340' FWL (Unit C) of Section 25,<br>Township 18 South, Range 33 East, N.M.P.M.<br>BHL: 100' FSL & 2,310' FWL (Unit N) of Section 36,<br>Township 18 South, Range 33 East, N.M.P.M.                                                                                                                                                                                                                                                                                                                                                                                                         |
| Well #2                                                          | SHL: 160' FNL & 1,340' FWL (Unit C) of Section 25,<br>Township 18 South, Range 33 East, N.M.P.M.<br>BHL: 100' FSL & 2,310' FWL (Unit N) of Section 36,<br>Township 18 South, Range 33 East, N.M.P.M.<br>Completion Target: Bone Spring Formation<br>Well Orientation: Standup                                                                                                                                                                                                                                                                                                                                |
| Well #2                                                          | SHL: 160' FNL & 1,340' FWL (Unit C) of Section 25,<br>Township 18 South, Range 33 East, N.M.P.M.<br>BHL: 100' FSL & 2,310' FWL (Unit N) of Section 36,<br>Township 18 South, Range 33 East, N.M.P.M.                                                                                                                                                                                                                                                                                                                                                                                                         |
| Well #2                                                          | SHL: 160' FNL & 1,340' FWL (Unit C) of Section 25,<br>Township 18 South, Range 33 East, N.M.P.M.<br>BHL: 100' FSL & 2,310' FWL (Unit N) of Section 36,<br>Township 18 South, Range 33 East, N.M.P.M.<br>Completion Target: Bone Spring Formation<br>Well Orientation: Standup                                                                                                                                                                                                                                                                                                                                |
|                                                                  | SHL: 160' FNL & 1,340' FWL (Unit C) of Section 25, Township 18 South, Range 33 East, N.M.P.M. BHL: 100' FSL & 2,310' FWL (Unit N) of Section 36, Township 18 South, Range 33 East, N.M.P.M.  Completion Target: Bone Spring Formation Well Orientation: Standup Completion Location: Standard                                                                                                                                                                                                                                                                                                                |
|                                                                  | SHL: 160' FNL & 1,340' FWL (Unit C) of Section 25, Township 18 South, Range 33 East, N.M.P.M. BHL: 100' FSL & 2,310' FWL (Unit N) of Section 36, Township 18 South, Range 33 East, N.M.P.M.  Completion Target: Bone Spring Formation Well Orientation: Standup Completion Location: Standard                                                                                                                                                                                                                                                                                                                |
| Well #2                                                          | SHL: 160' FNL & 1,340' FWL (Unit C) of Section 25, Township 18 South, Range 33 East, N.M.P.M. BHL: 100' FSL & 2,310' FWL (Unit N) of Section 36, Township 18 South, Range 33 East, N.M.P.M.  Completion Target: Bone Spring Formation Well Orientation: Standup Completion Location: Standard  Royal Oak 25 Fed Com #303H Well (API No. Pendin SHL: 320' FNL & 1,420' FEL (Unit B) of Section 25,                                                                                                                                                                                                            |
|                                                                  | SHL: 160' FNL & 1,340' FWL (Unit C) of Section 25, Township 18 South, Range 33 East, N.M.P.M. BHL: 100' FSL & 2,310' FWL (Unit N) of Section 36, Township 18 South, Range 33 East, N.M.P.M.  Completion Target: Bone Spring Formation Well Orientation: Standup Completion Location: Standard  Royal Oak 25 Fed Com #303H Well (API No. Pendit SHL: 320' FNL & 1,420' FEL (Unit B) of Section 25, Township 18 South, Range 33 East, N.M.P.M.                                                                                                                                                                 |
|                                                                  | SHL: 160' FNL & 1,340' FWL (Unit C) of Section 25, Township 18 South, Range 33 East, N.M.P.M. BHL: 100' FSL & 2,310' FWL (Unit N) of Section 36, Township 18 South, Range 33 East, N.M.P.M.  Completion Target: Bone Spring Formation Well Orientation: Standup Completion Location: Standard  Royal Oak 25 Fed Com #303H Well (API No. Pendit SHL: 320' FNL & 1,420' FEL (Unit B) of Section 25, Township 18 South, Range 33 East, N.M.P.M. BHL: 100' FSL & 990' FEL (Unit O) of Section 36,                                                                                                                |
|                                                                  | SHL: 160' FNL & 1,340' FWL (Unit C) of Section 25, Township 18 South, Range 33 East, N.M.P.M. BHL: 100' FSL & 2,310' FWL (Unit N) of Section 36, Township 18 South, Range 33 East, N.M.P.M.  Completion Target: Bone Spring Formation Well Orientation: Standup Completion Location: Standard  Royal Oak 25 Fed Com #303H Well (API No. Pendit SHL: 320' FNL & 1,420' FEL (Unit B) of Section 25, Township 18 South, Range 33 East, N.M.P.M.                                                                                                                                                                 |
|                                                                  | SHL: 160' FNL & 1,340' FWL (Unit C) of Section 25, Township 18 South, Range 33 East, N.M.P.M. BHL: 100' FSL & 2,310' FWL (Unit N) of Section 36, Township 18 South, Range 33 East, N.M.P.M.  Completion Target: Bone Spring Formation Well Orientation: Standup Completion Location: Standard  Royal Oak 25 Fed Com #303H Well (API No. Pendit SHL: 320' FNL & 1,420' FEL (Unit B) of Section 25, Township 18 South, Range 33 East, N.M.P.M. BHL: 100' FSL & 990' FEL (Unit O) of Section 36, Township 18 South, Range 33 East, N.M.P.M.                                                                     |
|                                                                  | SHL: 160' FNL & 1,340' FWL (Unit C) of Section 25, Township 18 South, Range 33 East, N.M.P.M. BHL: 100' FSL & 2,310' FWL (Unit N) of Section 36, Township 18 South, Range 33 East, N.M.P.M.  Completion Target: Bone Spring Formation Well Orientation: Standup Completion Location: Standard  Royal Oak 25 Fed Com #303H Well (API No. Pendir SHL: 320' FNL & 1,420' FEL (Unit B) of Section 25, Township 18 South, Range 33 East, N.M.P.M. BHL: 100' FSL & 990' FEL (Unit O) of Section 36, Township 18 South, Range 33 East, N.M.P.M.                                                                     |
|                                                                  | SHL: 160' FNL & 1,340' FWL (Unit C) of Section 25, Township 18 South, Range 33 East, N.M.P.M. BHL: 100' FSL & 2,310' FWL (Unit N) of Section 36, Township 18 South, Range 33 East, N.M.P.M.  Completion Target: Bone Spring Formation Well Orientation: Standup Completion Location: Standard  Royal Oak 25 Fed Com #303H Well (API No. Pendit SHL: 320' FNL & 1,420' FEL (Unit B) of Section 25, Township 18 South, Range 33 East, N.M.P.M. BHL: 100' FSL & 990' FEL (Unit O) of Section 36, Township 18 South, Range 33 East, N.M.P.M.  Completion Target: Bone Spring Formation Well Orientation: Standup |
|                                                                  | SHL: 160' FNL & 1,340' FWL (Unit C) of Section 25, Township 18 South, Range 33 East, N.M.P.M. BHL: 100' FSL & 2,310' FWL (Unit N) of Section 36, Township 18 South, Range 33 East, N.M.P.M.  Completion Target: Bone Spring Formation Well Orientation: Standup Completion Location: Standard  Royal Oak 25 Fed Com #303H Well (API No. Pendir SHL: 320' FNL & 1,420' FEL (Unit B) of Section 25, Township 18 South, Range 33 East, N.M.P.M. BHL: 100' FSL & 990' FEL (Unit O) of Section 36, Township 18 South, Range 33 East, N.M.P.M.                                                                     |

| Received by OCD: 7/9/2024 4 Weil #4 | Royal Oak 25 Fed Com #304H Well (API No. Pendin<br>SHL: 160' FNL & 1,420' FEL (Unit B) of Section 25,                                                                                                                                                            |
|-------------------------------------|------------------------------------------------------------------------------------------------------------------------------------------------------------------------------------------------------------------------------------------------------------------|
|                                     | Township 18 South, Range 33 East, N.M.P.M.<br>BHL: 100' FSL & 330' FEL (Unit P) of Section 36,                                                                                                                                                                   |
|                                     | Township 18 South, Range 33 East, N.M.P.M.                                                                                                                                                                                                                       |
|                                     | Completion Target: Bone Spring Formation Well Orientation: Standup                                                                                                                                                                                               |
|                                     | Completion Location: Standard                                                                                                                                                                                                                                    |
| Vell #5                             | Royal Oak 25 Fed Com #501H Well (API No. 30-025<br>52844)                                                                                                                                                                                                        |
|                                     | SHL: 320' FNL & 1,300' FWL (Unit D) of Section 25,<br>Township 18 South, Range 33 East, N.M.P.M.<br>BHL: 100' FSL & 330' FWL (Unit M) of Section 36,<br>Township 18 South, Range 33 East, N.M.P.M.                                                               |
|                                     | Completion Target: Bone Spring Formation<br>Well Orientation: Standup<br>Completion Location: Standard                                                                                                                                                           |
| Mall #C                             | David Oak 27 Fed Com #F02U Well (ADI No. 20 025                                                                                                                                                                                                                  |
| Well #6                             | Royal Oak 25 Fed Com #502H Well (API No. 30-025<br>52845)<br>SHL: 160' FNL & 1,300' FWL (Unit D) of Section 25,<br>Township 18 South, Range 33 East, N.M.P.M.<br>BHL: 100' FSL & 1,650 FWL (Unit N) of Section 36,<br>Township 18 South, Range 33 East, N.M.P.M. |
|                                     | Completion Target: Bone Spring Formation<br>Well Orientation: Standup<br>Completion Location: Standard                                                                                                                                                           |
| Well #7                             | Royal Oak 25 Fed Com #503H Well (API No. Pendir<br>SHL: 320' FNL & 1,460' FEL (Unit B) of Section 25,<br>Township 18 South, Range 33 East, N.M.P.M.<br>BHL: 100' FSL & 2,310' FEL (Unit O) of Section 36,<br>Township 18 South, Range 33 East, N.M.P.M.          |
|                                     | Completion Target: Bone Spring Formation Well Orientation: Standup Completion Location: Standard                                                                                                                                                                 |
| Well #8                             | Royal Oak 25 Fed Com #504H Well (API No. Pendir<br>SHL: 160' FNL & 1,460' FEL (Unit B) of Section 25,<br>Township 18 South, Range 33 East, N.M.P.M.<br>BHL: 100' FSL & 990' FEL (Unit P) of Section 36,<br>Township 18 South, Range 33 East, N.M.P.M.            |
|                                     | Completion Target: Bone Spring Formation Well Orientation: Standup Completion Location: Standard                                                                                                                                                                 |
| Well #9                             | Royal Oak 25 Fed Com #601H Well (API No. 30-025 52846)  SHL: 320' FNL & 1,320' FWL (Unit C) of Section 25, Township 18 South, Range 33 East, N.M.P.M.  BHL: 100' FSL & 990' FWL (Unit M) of Section 36, Township 18 South, Range 33 East, N.M.P.M.               |
|                                     | Completion Target: Bone Spring Formation<br>Well Orientation: Standup<br>Completion Location: Standard                                                                                                                                                           |
| Well #10                            | Royal Oak 25 Fed Com #602H Well (API No. 30-025 52847)  SHL: 160' FNL &1,320 FWL (Unit C) of Section 25, Township 18 South, Range 33 East, N.M.P.M.  BHL: 100' FSL & 2,310' FWL (Unit N) of Section 36, Township 18 South, Range 33 East, N.M.P.M.               |
|                                     | Completion Target: Bone Spring Formation Well Orientation: Standup Completion Location: Standard                                                                                                                                                                 |