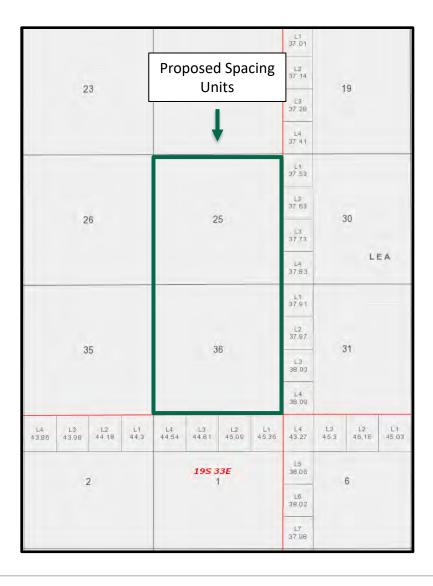

| Case: 24543                                                                                                                      | APPLICANT'S RESPONSE                                      |
|----------------------------------------------------------------------------------------------------------------------------------|-----------------------------------------------------------|
| Date                                                                                                                             |                                                           |
| Applicant                                                                                                                        | Avant Operating, LLC                                      |
| Designated Operator & OGRID (affiliation if applicable)                                                                          | 330396                                                    |
| Applicant's Counsel:                                                                                                             | Miguel Suazo, Beatty &Wozniak, P.C.                       |
| Case Title:                                                                                                                      | Application of Avant Operating, LLC FOR Compulsory        |
|                                                                                                                                  | Pooling and Approval of Non-Standard Spacing Unit,        |
|                                                                                                                                  | Lea County, New Mexico                                    |
| Entries of Appearance/Intervenors:                                                                                               | COG Operating LLC; EOG Resources, Inc.; Prima             |
| Entities of Appearance/intervenors.                                                                                              | Exploration, Inc.                                         |
| Well Family                                                                                                                      | Royal Oak Fed Com                                         |
| Formation/Pool                                                                                                                   | Noyal Oak red com                                         |
| Formation Name(s) or Vertical Extent:                                                                                            | Wolfcamp                                                  |
| Primary Product (Oil or Gas):                                                                                                    | Oil                                                       |
| , , , , , , , , , , , , , , , , , , , ,                                                                                          | Entire Formation                                          |
| Pooling this vertical extent:  Pool Name and Pool Code (Only if NSP is requested):                                               | N/A                                                       |
| Well Location Setback Rules (Only if NSP is Requested):                                                                          | N/A                                                       |
|                                                                                                                                  | IV/A                                                      |
| Spacing Unit                                                                                                                     | Horizontal                                                |
| Type (Horizontal/Vertical)                                                                                                       | Horizontal                                                |
| Size (Acres)                                                                                                                     | 1,280 acres, more or less                                 |
| Building Blocks:                                                                                                                 | Quarter-Quarter sections                                  |
| Orientation:                                                                                                                     | North-South                                               |
| Description: TRS/County                                                                                                          | All of Sections 25 and 36, T-18-S, R-33-E, Lea County, NM |
| Standard Horizontal Well Spacing Unit (Y/N), If No, describe and is approval of non-standard unit requested in this application? | No. Applicant seeks approval of non-standard unit.        |
| Other Situations                                                                                                                 |                                                           |
| Depth Severance: Y/N. If yes, description                                                                                        | No                                                        |
| Proximity Tracts: If yes, description                                                                                            | No                                                        |
| Proximity Defining Well: if yes, description                                                                                     | N/A                                                       |
| Applicant's Ownership in Each Tract                                                                                              | Exhibit C                                                 |
| Well(s)                                                                                                                          |                                                           |
| Name & API (if assigned), surface and bottom hole location,                                                                      | Add wells as needed                                       |
| footages, completion target, orientation, completion status                                                                      |                                                           |
| (standard or non-standard)                                                                                                       |                                                           |
| Well #1                                                                                                                          | Royal Oak 25 Fed Com #006H Well (API No. 30-025-          |
|                                                                                                                                  | 52841)                                                    |
|                                                                                                                                  | SHL: 320' FNL & 1,280' FWL (Unit D) of Section 25,        |
|                                                                                                                                  | Township 18 South, Range 33 East, N.M.P.M.                |
|                                                                                                                                  | BHL: 100' FSL & 330' FWL (Unit M) of Section 36,          |
|                                                                                                                                  | Township 18 South, Range 33 East, N.M.P.M.                |
|                                                                                                                                  | Completion Target: Wolfcamp Formation                     |
|                                                                                                                                  | Well Orientation: Standup                                 |
|                                                                                                                                  | Completion Location: Standard                             |
|                                                                                                                                  |                                                           |
|                                                                                                                                  | Case Nos. 24543 & 24544                                   |
|                                                                                                                                  | Avant Operating, LLC - Exhibit A                          |

Avant Operating, LLC - Exhibit A

Tract List (including lease numbers and owners)

| Received by OCD: 7/9/2024 4:11:17 PM                              | Page 6 of 22                                   |
|-------------------------------------------------------------------|------------------------------------------------|
| If approval of Non-Standard Spacing Unit is requested, Tract List |                                                |
| (including lease numbers and owners) of Tracts subject to notice  | 5 1 11 11 0 6                                  |
| requirements.                                                     | Exhibit C-6                                    |
| Pooled Parties (including ownership type)                         | Exhibits C-3, C-4, and C-5                     |
| Unlocatable Parties to be Pooled                                  | N/A                                            |
| Ownership Depth Severance (including percentage above &           |                                                |
| below)                                                            | N/A                                            |
| Joinder                                                           |                                                |
| Sample Copy of Proposal Letter                                    | Exhibit C-7                                    |
| List of Interest Owners (ie Exhibit A of JOA)                     | Exhibit C-4 and C-5                            |
| Chronology of Contact with Non-Joined Working Interests           | Exhibit C-9                                    |
| Overhead Rates In Proposal Letter                                 | Exhibits C-7 and C-8                           |
| Cost Estimate to Drill and Complete                               | Exhibit C-8                                    |
| Cost Estimate to Equip Well                                       | Exhibit C-8                                    |
| Cost Estimate for Production Facilities                           | Exhibit C-8                                    |
| Geology                                                           |                                                |
| Summary (including special considerations)                        | Exhibit D                                      |
| Spacing Unit Schematic                                            | Exhibits C-2, C-3, D-2, D-3, D-4               |
| Gunbarrel/Lateral Trajectory Schematic                            | Exhibits C-3, D-2, D-3, D-4                    |
| Well Orientation (with rationale)                                 | Exhibit D                                      |
| Target Formation                                                  | Exhibit D                                      |
| HSU Cross Section                                                 | Exhibit D-3, D-4, D-5                          |
| Depth Severance Discussion                                        | N/A                                            |
| Forms, Figures and Tables                                         |                                                |
| C-102                                                             | Exhibit C-2                                    |
| Tracts                                                            | Exhibit C-3                                    |
| Summary of Interests, Unit Recapitulation (Tracts)                | Exhibit C-4 and C-5                            |
| General Location Map (including basin)                            | Exhibits C-1 and D-1                           |
| Well Bore Location Map                                            | Exhibits C-2, C-3, and D-4                     |
| Structure Contour Map - Subsea Depth                              | Exhibit D-2 and D-3                            |
| Cross Section Location Map (including wells)                      | Exhibit D-4                                    |
| Cross Section (including Landing Zone)                            | Exhibit D-5                                    |
| Additional Information                                            |                                                |
| Special Provisions/Stipulations                                   | N/A                                            |
| CERTIFICATION: I hereby certify that the information provide      | ed in this checklist is complete and accurate. |
| Printed Name (Attorney or Party Representative):                  | Miguel Suazo                                   |
| Signed Name (Attorney or Party Representative):                   | 11:112                                         |
| Date:                                                             | 6/20/2024                                      |
| L                                                                 | 1                                              |