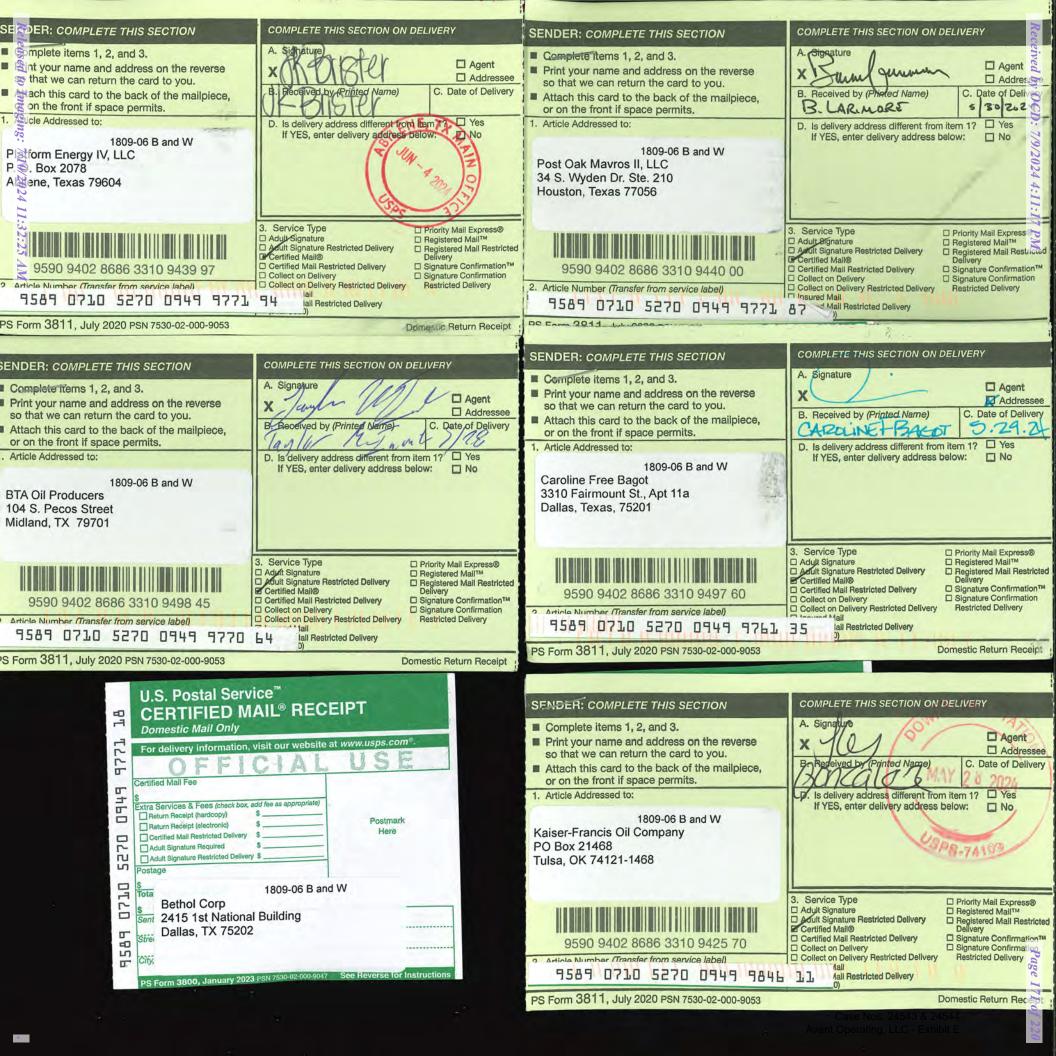

**Avant Exhibit E:** Notice Affidavit

• Notice Letter to Interested Parties and Offset Owners

• Certified Mail Receipts

**Avant Exhibit F:** Affidavit of Publication