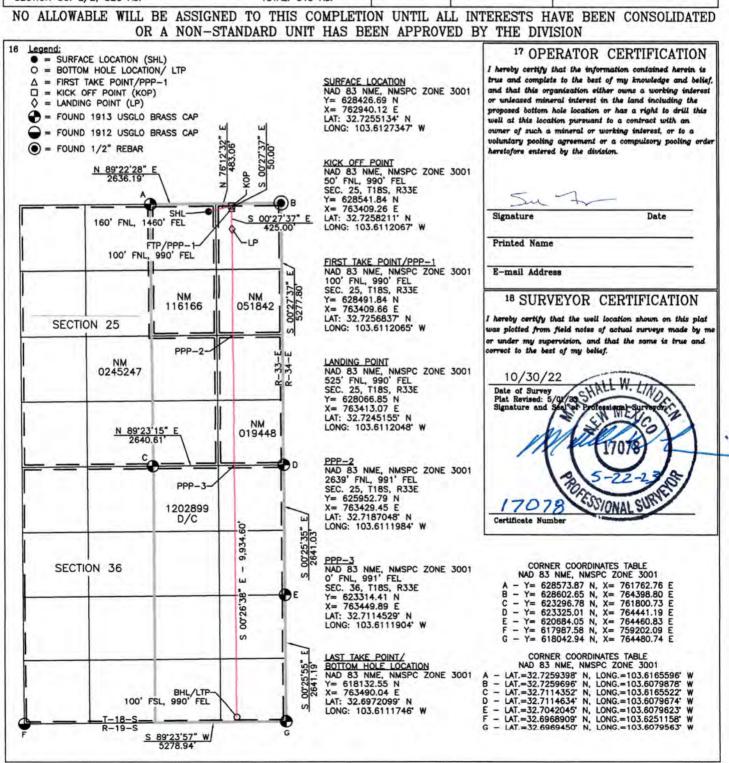

Avant Operating, LLC - Exhibit A

Tract List (including lease numbers and owners)

| Received by OCD: 7/9/2024 4:11:17 PM                              | Page 6 of 22                                   |
|-------------------------------------------------------------------|------------------------------------------------|
| If approval of Non-Standard Spacing Unit is requested, Tract List |                                                |
| (including lease numbers and owners) of Tracts subject to notice  | 5 1 11 11 0 6                                  |
| requirements.                                                     | Exhibit C-6                                    |
| Pooled Parties (including ownership type)                         | Exhibits C-3, C-4, and C-5                     |
| Unlocatable Parties to be Pooled                                  | N/A                                            |
| Ownership Depth Severance (including percentage above &           |                                                |
| below)                                                            | N/A                                            |
| Joinder                                                           |                                                |
| Sample Copy of Proposal Letter                                    | Exhibit C-7                                    |
| List of Interest Owners (ie Exhibit A of JOA)                     | Exhibit C-4 and C-5                            |
| Chronology of Contact with Non-Joined Working Interests           | Exhibit C-9                                    |
| Overhead Rates In Proposal Letter                                 | Exhibits C-7 and C-8                           |
| Cost Estimate to Drill and Complete                               | Exhibit C-8                                    |
| Cost Estimate to Equip Well                                       | Exhibit C-8                                    |
| Cost Estimate for Production Facilities                           | Exhibit C-8                                    |
| Geology                                                           |                                                |
| Summary (including special considerations)                        | Exhibit D                                      |
| Spacing Unit Schematic                                            | Exhibits C-2, C-3, D-2, D-3, D-4               |
| Gunbarrel/Lateral Trajectory Schematic                            | Exhibits C-3, D-2, D-3, D-4                    |
| Well Orientation (with rationale)                                 | Exhibit D                                      |
| Target Formation                                                  | Exhibit D                                      |
| HSU Cross Section                                                 | Exhibit D-3, D-4, D-5                          |
| Depth Severance Discussion                                        | N/A                                            |
| Forms, Figures and Tables                                         |                                                |
| C-102                                                             | Exhibit C-2                                    |
| Tracts                                                            | Exhibit C-3                                    |
| Summary of Interests, Unit Recapitulation (Tracts)                | Exhibit C-4 and C-5                            |
| General Location Map (including basin)                            | Exhibits C-1 and D-1                           |
| Well Bore Location Map                                            | Exhibits C-2, C-3, and D-4                     |
| Structure Contour Map - Subsea Depth                              | Exhibit D-2 and D-3                            |
| Cross Section Location Map (including wells)                      | Exhibit D-4                                    |
| Cross Section (including Landing Zone)                            | Exhibit D-5                                    |
| Additional Information                                            |                                                |
| Special Provisions/Stipulations                                   | N/A                                            |
| CERTIFICATION: I hereby certify that the information provide      | ed in this checklist is complete and accurate. |
| Printed Name (Attorney or Party Representative):                  | Miguel Suazo                                   |
| Signed Name (Attorney or Party Representative):                   | 11:112                                         |
| Date:                                                             | 6/20/2024                                      |
| L                                                                 | 1                                              |