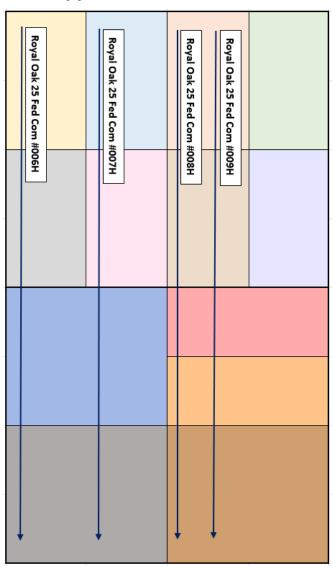

#### Case Nos. 24543 & 24544

Royal Oak 25 Fed Com #006H Royal Oak 25 Fed Com #007H Royal Oak 25 Fed Com #008H Royal Oak 25 Fed Com #009H Royal Oak 25 Fed Com #301H Royal Oak 25 Fed Com #302H Royal Oak 25 Fed Com #303H Royal Oak 25 Fed Com #304H Royal Oak 25 Fed Com #501H Royal Oak 25 Fed Com #502H Royal Oak 25 Fed Com #503H Royal Oak 25 Fed Com #504H Royal Oak 25 Fed Com #601H Royal Oak 25 Fed Com #602H Royal Oak 25 Fed Com #603H Royal Oak 25 Fed Com #604H

| Case: 24543                                                                                                                      | APPLICANT'S RESPONSE                                      |
|----------------------------------------------------------------------------------------------------------------------------------|-----------------------------------------------------------|
| Date                                                                                                                             |                                                           |
| Applicant                                                                                                                        | Avant Operating, LLC                                      |
| Designated Operator & OGRID (affiliation if applicable)                                                                          | 330396                                                    |
| Applicant's Counsel:                                                                                                             | Miguel Suazo, Beatty &Wozniak, P.C.                       |
| Case Title:                                                                                                                      | Application of Avant Operating, LLC FOR Compulsory        |
|                                                                                                                                  | Pooling and Approval of Non-Standard Spacing Unit,        |
|                                                                                                                                  | Lea County, New Mexico                                    |
| Entries of Appearance/Intervenors:                                                                                               | COG Operating LLC; EOG Resources, Inc.; Prima             |
| Entities of Appearance/intervenors.                                                                                              | Exploration, Inc.                                         |
| Well Family                                                                                                                      | Royal Oak Fed Com                                         |
| Formation/Pool                                                                                                                   | Noyal Oak red com                                         |
| Formation Name(s) or Vertical Extent:                                                                                            | Wolfcamp                                                  |
| Primary Product (Oil or Gas):                                                                                                    | Oil                                                       |
| , , , , , , , , , , , , , , , , , , , ,                                                                                          | Entire Formation                                          |
| Pooling this vertical extent:  Pool Name and Pool Code (Only if NSP is requested):                                               | N/A                                                       |
| Well Location Setback Rules (Only if NSP is Requested):                                                                          | N/A                                                       |
|                                                                                                                                  | IV/A                                                      |
| Spacing Unit                                                                                                                     | Horizontal                                                |
| Type (Horizontal/Vertical)                                                                                                       | Horizontal                                                |
| Size (Acres)                                                                                                                     | 1,280 acres, more or less                                 |
| Building Blocks:                                                                                                                 | Quarter-Quarter sections                                  |
| Orientation:                                                                                                                     | North-South                                               |
| Description: TRS/County                                                                                                          | All of Sections 25 and 36, T-18-S, R-33-E, Lea County, NM |
| Standard Horizontal Well Spacing Unit (Y/N), If No, describe and is approval of non-standard unit requested in this application? | No. Applicant seeks approval of non-standard unit.        |
| Other Situations                                                                                                                 |                                                           |
| Depth Severance: Y/N. If yes, description                                                                                        | No                                                        |
| Proximity Tracts: If yes, description                                                                                            | No                                                        |
| Proximity Defining Well: if yes, description                                                                                     | N/A                                                       |
| Applicant's Ownership in Each Tract                                                                                              | Exhibit C                                                 |
| Well(s)                                                                                                                          |                                                           |
| Name & API (if assigned), surface and bottom hole location,                                                                      | Add wells as needed                                       |
| footages, completion target, orientation, completion status                                                                      |                                                           |
| (standard or non-standard)                                                                                                       |                                                           |
| Well #1                                                                                                                          | Royal Oak 25 Fed Com #006H Well (API No. 30-025-          |
|                                                                                                                                  | 52841)                                                    |
|                                                                                                                                  | SHL: 320' FNL & 1,280' FWL (Unit D) of Section 25,        |
|                                                                                                                                  | Township 18 South, Range 33 East, N.M.P.M.                |
|                                                                                                                                  | BHL: 100' FSL & 330' FWL (Unit M) of Section 36,          |
|                                                                                                                                  | Township 18 South, Range 33 East, N.M.P.M.                |
|                                                                                                                                  | Completion Target: Wolfcamp Formation                     |
|                                                                                                                                  | Well Orientation: Standup                                 |
|                                                                                                                                  | Completion Location: Standard                             |
|                                                                                                                                  |                                                           |
|                                                                                                                                  | Case Nos. 24543 & 24544                                   |
|                                                                                                                                  | Avant Operating, LLC - Exhibit A                          |