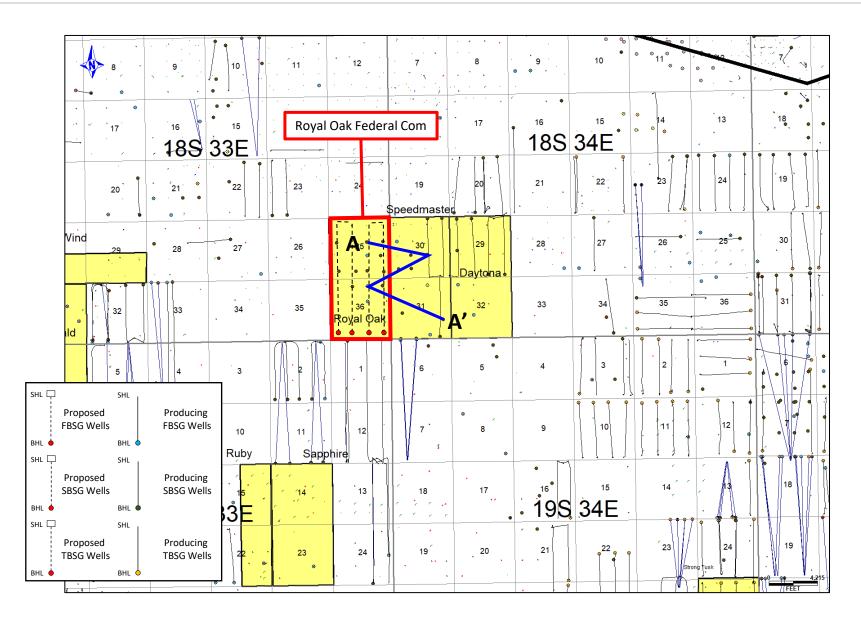

• Avant Exhibit C-1: General Location Map(s)

• Avant Exhibit C-2: C-102(s)

• Avant Exhibit C-3: Depiction of Spacing Unit

• Avant Exhibit C-4: Interest Calculations for Bone Spring Spacing Unit

• Avant Exhibit C-5: Interest Calculations for Wolfcamp Spacing Unit

• Avant Exhibit D-1: Base Map

• Avant Exhibit D-2: Bone Spring Structure Map

• Avant Exhibit D-3: Wolfcamp Structure Map

• Avant Exhibit D-4: Cross Section Locator Maps

• Avant Exhibit D-5: Stratigraphic Cross-Sections

Avant Operating, LLC - Exhibit A

Tract List (including lease numbers and owners)

| Received by OCD: 7/9/2024 4:11:17 PM                              | Page 6 of 22                                   |
|-------------------------------------------------------------------|------------------------------------------------|
| If approval of Non-Standard Spacing Unit is requested, Tract List |                                                |
| (including lease numbers and owners) of Tracts subject to notice  | 5 1 11 11 0 6                                  |
| requirements.                                                     | Exhibit C-6                                    |
| Pooled Parties (including ownership type)                         | Exhibits C-3, C-4, and C-5                     |
| Unlocatable Parties to be Pooled                                  | N/A                                            |
| Ownership Depth Severance (including percentage above &           |                                                |
| below)                                                            | N/A                                            |
| Joinder                                                           |                                                |
| Sample Copy of Proposal Letter                                    | Exhibit C-7                                    |
| List of Interest Owners (ie Exhibit A of JOA)                     | Exhibit C-4 and C-5                            |
| Chronology of Contact with Non-Joined Working Interests           | Exhibit C-9                                    |
| Overhead Rates In Proposal Letter                                 | Exhibits C-7 and C-8                           |
| Cost Estimate to Drill and Complete                               | Exhibit C-8                                    |
| Cost Estimate to Equip Well                                       | Exhibit C-8                                    |
| Cost Estimate for Production Facilities                           | Exhibit C-8                                    |
| Geology                                                           |                                                |
| Summary (including special considerations)                        | Exhibit D                                      |
| Spacing Unit Schematic                                            | Exhibits C-2, C-3, D-2, D-3, D-4               |
| Gunbarrel/Lateral Trajectory Schematic                            | Exhibits C-3, D-2, D-3, D-4                    |
| Well Orientation (with rationale)                                 | Exhibit D                                      |
| Target Formation                                                  | Exhibit D                                      |
| HSU Cross Section                                                 | Exhibit D-3, D-4, D-5                          |
| Depth Severance Discussion                                        | N/A                                            |
| Forms, Figures and Tables                                         |                                                |
| C-102                                                             | Exhibit C-2                                    |
| Tracts                                                            | Exhibit C-3                                    |
| Summary of Interests, Unit Recapitulation (Tracts)                | Exhibit C-4 and C-5                            |
| General Location Map (including basin)                            | Exhibits C-1 and D-1                           |
| Well Bore Location Map                                            | Exhibits C-2, C-3, and D-4                     |
| Structure Contour Map - Subsea Depth                              | Exhibit D-2 and D-3                            |
| Cross Section Location Map (including wells)                      | Exhibit D-4                                    |
| Cross Section (including Landing Zone)                            | Exhibit D-5                                    |
| Additional Information                                            |                                                |
| Special Provisions/Stipulations                                   | N/A                                            |
| CERTIFICATION: I hereby certify that the information provide      | ed in this checklist is complete and accurate. |
| Printed Name (Attorney or Party Representative):                  | Miguel Suazo                                   |
| Signed Name (Attorney or Party Representative):                   | 11:112                                         |
| Date:                                                             | 6/20/2024                                      |
| L                                                                 | 1                                              |