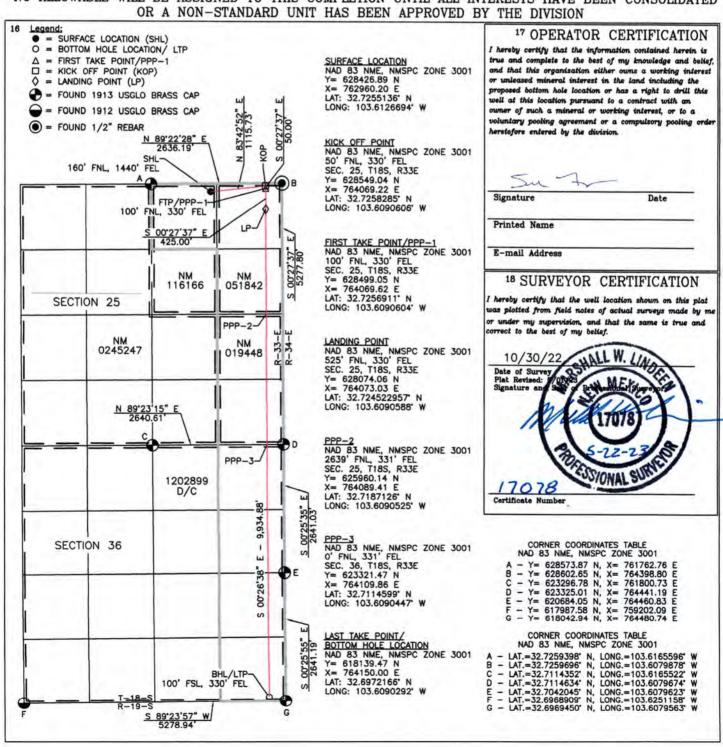

| Case: 24543                                                                                                                      | APPLICANT'S RESPONSE                                      |
|----------------------------------------------------------------------------------------------------------------------------------|-----------------------------------------------------------|
| Date                                                                                                                             |                                                           |
| Applicant                                                                                                                        | Avant Operating, LLC                                      |
| Designated Operator & OGRID (affiliation if applicable)                                                                          | 330396                                                    |
| Applicant's Counsel:                                                                                                             | Miguel Suazo, Beatty &Wozniak, P.C.                       |
| Case Title:                                                                                                                      | Application of Avant Operating, LLC FOR Compulsory        |
|                                                                                                                                  | Pooling and Approval of Non-Standard Spacing Unit,        |
|                                                                                                                                  | Lea County, New Mexico                                    |
| Entries of Appearance/Intervenors:                                                                                               | COG Operating LLC; EOG Resources, Inc.; Prima             |
| Entities of Appearance/intervenors.                                                                                              | Exploration, Inc.                                         |
| Well Family                                                                                                                      | Royal Oak Fed Com                                         |
| Formation/Pool                                                                                                                   | Noyal Oak red com                                         |
| Formation Name(s) or Vertical Extent:                                                                                            | Wolfcamp                                                  |
| Primary Product (Oil or Gas):                                                                                                    | Oil                                                       |
| , , , , , , , , , , , , , , , , , , , ,                                                                                          | Entire Formation                                          |
| Pooling this vertical extent:  Pool Name and Pool Code (Only if NSP is requested):                                               | N/A                                                       |
| Well Location Setback Rules (Only if NSP is Requested):                                                                          | N/A                                                       |
|                                                                                                                                  | IV/A                                                      |
| Spacing Unit                                                                                                                     | Horizontal                                                |
| Type (Horizontal/Vertical)                                                                                                       | Horizontal                                                |
| Size (Acres)                                                                                                                     | 1,280 acres, more or less                                 |
| Building Blocks:                                                                                                                 | Quarter-Quarter sections                                  |
| Orientation:                                                                                                                     | North-South                                               |
| Description: TRS/County                                                                                                          | All of Sections 25 and 36, T-18-S, R-33-E, Lea County, NM |
| Standard Horizontal Well Spacing Unit (Y/N), If No, describe and is approval of non-standard unit requested in this application? | No. Applicant seeks approval of non-standard unit.        |
| Other Situations                                                                                                                 |                                                           |
| Depth Severance: Y/N. If yes, description                                                                                        | No                                                        |
| Proximity Tracts: If yes, description                                                                                            | No                                                        |
| Proximity Defining Well: if yes, description                                                                                     | N/A                                                       |
| Applicant's Ownership in Each Tract                                                                                              | Exhibit C                                                 |
| Well(s)                                                                                                                          |                                                           |
| Name & API (if assigned), surface and bottom hole location,                                                                      | Add wells as needed                                       |
| footages, completion target, orientation, completion status                                                                      |                                                           |
| (standard or non-standard)                                                                                                       |                                                           |
| Well #1                                                                                                                          | Royal Oak 25 Fed Com #006H Well (API No. 30-025-          |
|                                                                                                                                  | 52841)                                                    |
|                                                                                                                                  | SHL: 320' FNL & 1,280' FWL (Unit D) of Section 25,        |
|                                                                                                                                  | Township 18 South, Range 33 East, N.M.P.M.                |
|                                                                                                                                  | BHL: 100' FSL & 330' FWL (Unit M) of Section 36,          |
|                                                                                                                                  | Township 18 South, Range 33 East, N.M.P.M.                |
|                                                                                                                                  | Completion Target: Wolfcamp Formation                     |
|                                                                                                                                  | Well Orientation: Standup                                 |
|                                                                                                                                  | Completion Location: Standard                             |
|                                                                                                                                  |                                                           |
|                                                                                                                                  | Case Nos. 24543 & 24544                                   |
|                                                                                                                                  | Avant Operating, LLC - Exhibit A                          |