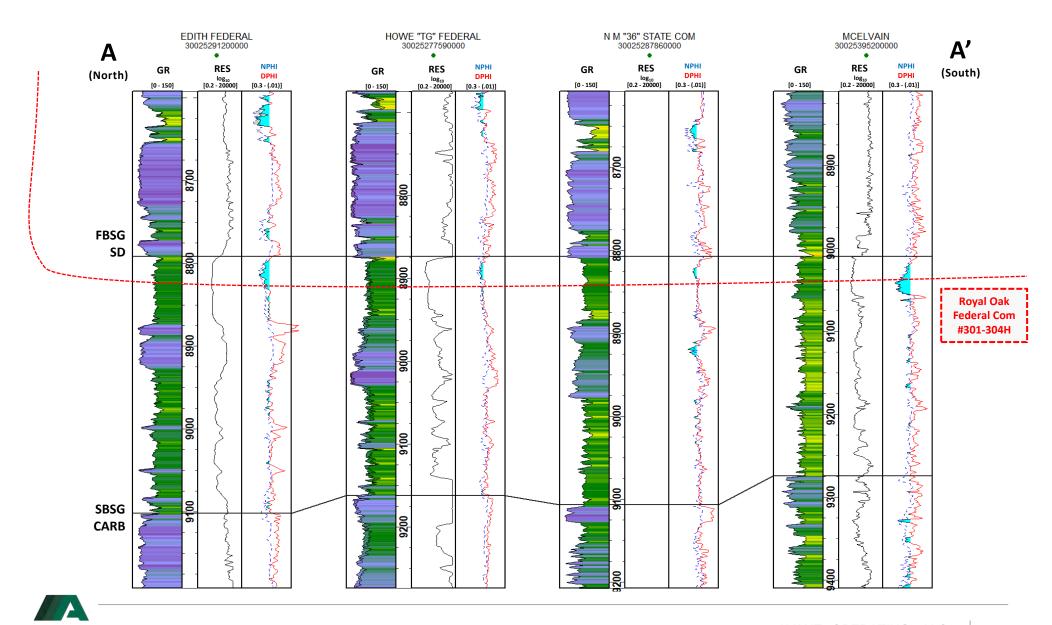

• Avant Exhibit D-1: Base Map

• Avant Exhibit D-2: Bone Spring Structure Map

• Avant Exhibit D-3: Wolfcamp Structure Map

• Avant Exhibit D-4: Cross Section Locator Maps

• Avant Exhibit D-5: Stratigraphic Cross-Sections