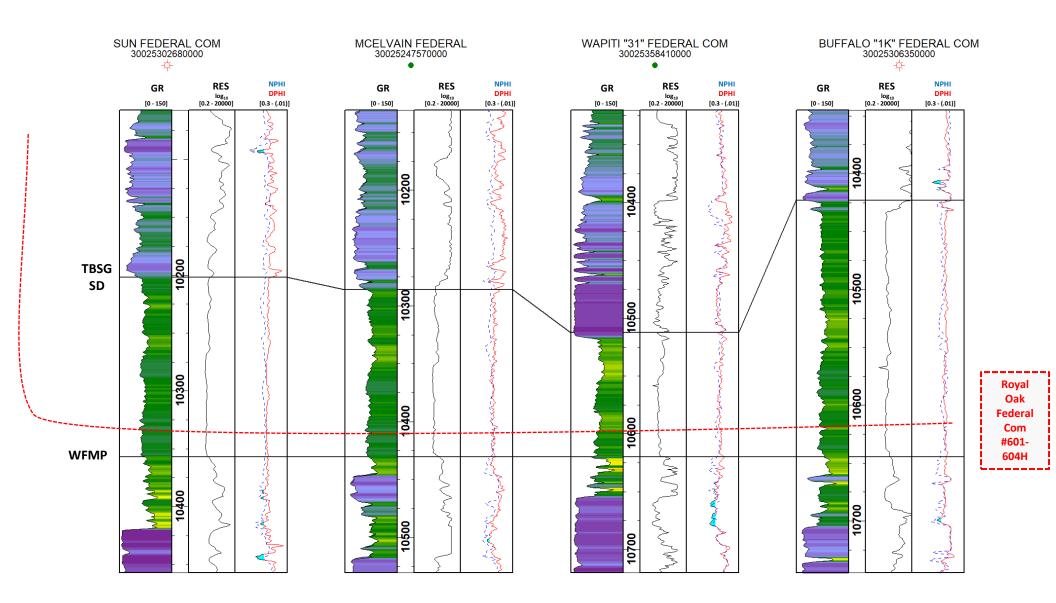

• Avant Exhibit D-1: Base Map

• Avant Exhibit D-2: Bone Spring Structure Map

• Avant Exhibit D-3: Wolfcamp Structure Map

• Avant Exhibit D-4: Cross Section Locator Maps

• Avant Exhibit D-5: Stratigraphic Cross-Sections