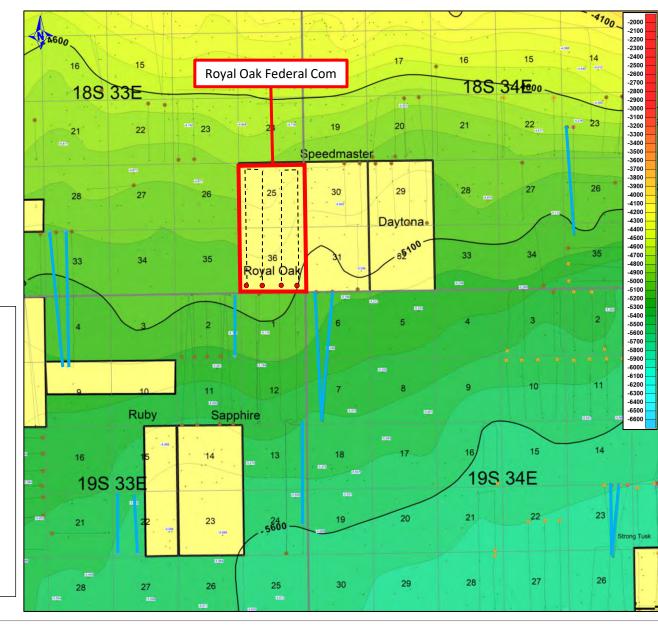

• Avant Exhibit D-1: Base Map

• Avant Exhibit D-2: Bone Spring Structure Map

• Avant Exhibit D-3: Wolfcamp Structure Map

• Avant Exhibit D-4: Cross Section Locator Maps

• Avant Exhibit D-5: Stratigraphic Cross-Sections