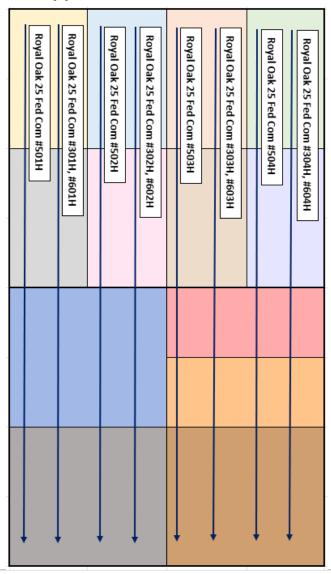

#### Case Nos. 24543 & 24544

Royal Oak 25 Fed Com #006H Royal Oak 25 Fed Com #007H Royal Oak 25 Fed Com #008H Royal Oak 25 Fed Com #009H Royal Oak 25 Fed Com #301H Royal Oak 25 Fed Com #302H Royal Oak 25 Fed Com #303H Royal Oak 25 Fed Com #304H Royal Oak 25 Fed Com #501H Royal Oak 25 Fed Com #502H Royal Oak 25 Fed Com #503H Royal Oak 25 Fed Com #504H Royal Oak 25 Fed Com #601H Royal Oak 25 Fed Com #602H Royal Oak 25 Fed Com #603H Royal Oak 25 Fed Com #604H

| Received by OCD: 7/9/2024 4 Weil #4 | Royal Oak 25 Fed Com #304H Well (API No. Pendin<br>SHL: 160' FNL & 1,420' FEL (Unit B) of Section 25,                                                                                                                                                            |
|-------------------------------------|------------------------------------------------------------------------------------------------------------------------------------------------------------------------------------------------------------------------------------------------------------------|
|                                     | Township 18 South, Range 33 East, N.M.P.M.<br>BHL: 100' FSL & 330' FEL (Unit P) of Section 36,                                                                                                                                                                   |
|                                     | Township 18 South, Range 33 East, N.M.P.M.                                                                                                                                                                                                                       |
|                                     | Completion Target: Bone Spring Formation Well Orientation: Standup                                                                                                                                                                                               |
|                                     | Completion Location: Standard                                                                                                                                                                                                                                    |
| Vell #5                             | Royal Oak 25 Fed Com #501H Well (API No. 30-025<br>52844)                                                                                                                                                                                                        |
|                                     | SHL: 320' FNL & 1,300' FWL (Unit D) of Section 25,<br>Township 18 South, Range 33 East, N.M.P.M.<br>BHL: 100' FSL & 330' FWL (Unit M) of Section 36,<br>Township 18 South, Range 33 East, N.M.P.M.                                                               |
|                                     | Completion Target: Bone Spring Formation<br>Well Orientation: Standup<br>Completion Location: Standard                                                                                                                                                           |
| Mall #C                             | David Oak 27 Fed Com #F02U Well (ADI No. 20 025                                                                                                                                                                                                                  |
| Well #6                             | Royal Oak 25 Fed Com #502H Well (API No. 30-025<br>52845)<br>SHL: 160' FNL & 1,300' FWL (Unit D) of Section 25,<br>Township 18 South, Range 33 East, N.M.P.M.<br>BHL: 100' FSL & 1,650 FWL (Unit N) of Section 36,<br>Township 18 South, Range 33 East, N.M.P.M. |
|                                     | Completion Target: Bone Spring Formation<br>Well Orientation: Standup<br>Completion Location: Standard                                                                                                                                                           |
| Well #7                             | Royal Oak 25 Fed Com #503H Well (API No. Pendir<br>SHL: 320' FNL & 1,460' FEL (Unit B) of Section 25,<br>Township 18 South, Range 33 East, N.M.P.M.<br>BHL: 100' FSL & 2,310' FEL (Unit O) of Section 36,<br>Township 18 South, Range 33 East, N.M.P.M.          |
|                                     | Completion Target: Bone Spring Formation Well Orientation: Standup Completion Location: Standard                                                                                                                                                                 |
| Well #8                             | Royal Oak 25 Fed Com #504H Well (API No. Pendir<br>SHL: 160' FNL & 1,460' FEL (Unit B) of Section 25,<br>Township 18 South, Range 33 East, N.M.P.M.<br>BHL: 100' FSL & 990' FEL (Unit P) of Section 36,<br>Township 18 South, Range 33 East, N.M.P.M.            |
|                                     | Completion Target: Bone Spring Formation Well Orientation: Standup Completion Location: Standard                                                                                                                                                                 |
| Well #9                             | Royal Oak 25 Fed Com #601H Well (API No. 30-025 52846)  SHL: 320' FNL & 1,320' FWL (Unit C) of Section 25, Township 18 South, Range 33 East, N.M.P.M.  BHL: 100' FSL & 990' FWL (Unit M) of Section 36, Township 18 South, Range 33 East, N.M.P.M.               |
|                                     | Completion Target: Bone Spring Formation<br>Well Orientation: Standup<br>Completion Location: Standard                                                                                                                                                           |
| Well #10                            | Royal Oak 25 Fed Com #602H Well (API No. 30-025 52847)  SHL: 160' FNL &1,320 FWL (Unit C) of Section 25, Township 18 South, Range 33 East, N.M.P.M.  BHL: 100' FSL & 2,310' FWL (Unit N) of Section 36, Township 18 South, Range 33 East, N.M.P.M.               |
|                                     | Completion Target: Bone Spring Formation Well Orientation: Standup Completion Location: Standard                                                                                                                                                                 |