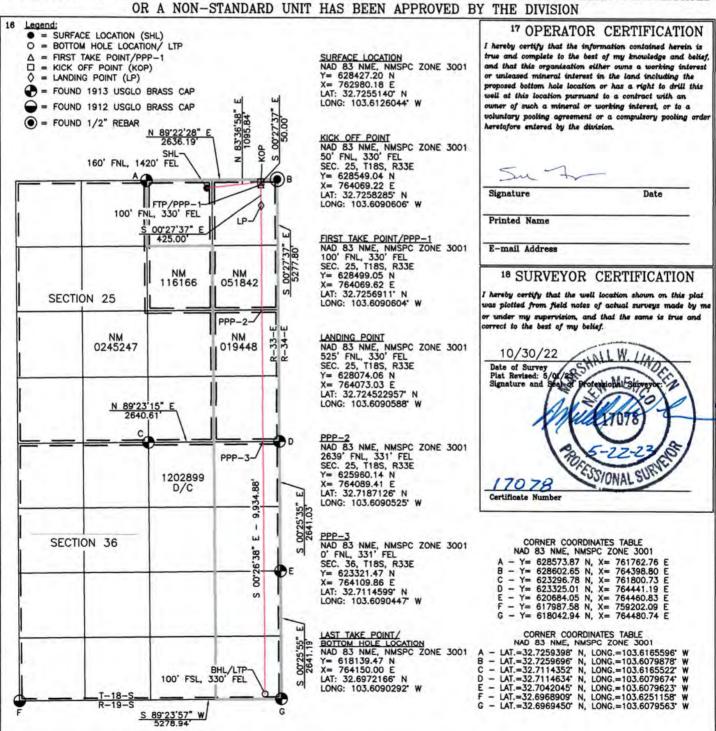

Avant Operating, LLC - Exhibit A

Tract List (including lease numbers and owners)

| Received by OCD: 7/9/2024 4:11:17 PM                              | Page 6 of 22                                   |
|-------------------------------------------------------------------|------------------------------------------------|
| If approval of Non-Standard Spacing Unit is requested, Tract List |                                                |
| (including lease numbers and owners) of Tracts subject to notice  | 5 1 11 11 0 6                                  |
| requirements.                                                     | Exhibit C-6                                    |
| Pooled Parties (including ownership type)                         | Exhibits C-3, C-4, and C-5                     |
| Unlocatable Parties to be Pooled                                  | N/A                                            |
| Ownership Depth Severance (including percentage above &           |                                                |
| below)                                                            | N/A                                            |
| Joinder                                                           |                                                |
| Sample Copy of Proposal Letter                                    | Exhibit C-7                                    |
| List of Interest Owners (ie Exhibit A of JOA)                     | Exhibit C-4 and C-5                            |
| Chronology of Contact with Non-Joined Working Interests           | Exhibit C-9                                    |
| Overhead Rates In Proposal Letter                                 | Exhibits C-7 and C-8                           |
| Cost Estimate to Drill and Complete                               | Exhibit C-8                                    |
| Cost Estimate to Equip Well                                       | Exhibit C-8                                    |
| Cost Estimate for Production Facilities                           | Exhibit C-8                                    |
| Geology                                                           |                                                |
| Summary (including special considerations)                        | Exhibit D                                      |
| Spacing Unit Schematic                                            | Exhibits C-2, C-3, D-2, D-3, D-4               |
| Gunbarrel/Lateral Trajectory Schematic                            | Exhibits C-3, D-2, D-3, D-4                    |
| Well Orientation (with rationale)                                 | Exhibit D                                      |
| Target Formation                                                  | Exhibit D                                      |
| HSU Cross Section                                                 | Exhibit D-3, D-4, D-5                          |
| Depth Severance Discussion                                        | N/A                                            |
| Forms, Figures and Tables                                         |                                                |
| C-102                                                             | Exhibit C-2                                    |
| Tracts                                                            | Exhibit C-3                                    |
| Summary of Interests, Unit Recapitulation (Tracts)                | Exhibit C-4 and C-5                            |
| General Location Map (including basin)                            | Exhibits C-1 and D-1                           |
| Well Bore Location Map                                            | Exhibits C-2, C-3, and D-4                     |
| Structure Contour Map - Subsea Depth                              | Exhibit D-2 and D-3                            |
| Cross Section Location Map (including wells)                      | Exhibit D-4                                    |
| Cross Section (including Landing Zone)                            | Exhibit D-5                                    |
| Additional Information                                            |                                                |
| Special Provisions/Stipulations                                   | N/A                                            |
| CERTIFICATION: I hereby certify that the information provide      | ed in this checklist is complete and accurate. |
| Printed Name (Attorney or Party Representative):                  | Miguel Suazo                                   |
| Signed Name (Attorney or Party Representative):                   | 11:112                                         |
| Date:                                                             | 6/20/2024                                      |
| L                                                                 | 1                                              |