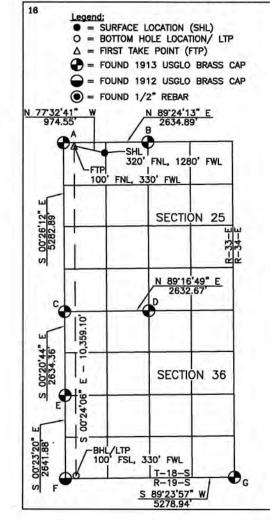

| Case: 24543                                                                                                                      | APPLICANT'S RESPONSE                                      |
|----------------------------------------------------------------------------------------------------------------------------------|-----------------------------------------------------------|
| Date                                                                                                                             |                                                           |
| Applicant                                                                                                                        | Avant Operating, LLC                                      |
| Designated Operator & OGRID (affiliation if applicable)                                                                          | 330396                                                    |
| Applicant's Counsel:                                                                                                             | Miguel Suazo, Beatty &Wozniak, P.C.                       |
| Case Title:                                                                                                                      | Application of Avant Operating, LLC FOR Compulsory        |
|                                                                                                                                  | Pooling and Approval of Non-Standard Spacing Unit,        |
|                                                                                                                                  | Lea County, New Mexico                                    |
| Entries of Appearance/Intervenors:                                                                                               | COG Operating LLC; EOG Resources, Inc.; Prima             |
| Entities of Appearance/intervenors.                                                                                              | Exploration, Inc.                                         |
| Well Family                                                                                                                      | Royal Oak Fed Com                                         |
| Formation/Pool                                                                                                                   | Noyal Oak red com                                         |
| Formation Name(s) or Vertical Extent:                                                                                            | Wolfcamp                                                  |
| Primary Product (Oil or Gas):                                                                                                    | Oil                                                       |
| , , , , , , , , , , , , , , , , , , , ,                                                                                          | Entire Formation                                          |
| Pooling this vertical extent:  Pool Name and Pool Code (Only if NSP is requested):                                               | N/A                                                       |
| Well Location Setback Rules (Only if NSP is Requested):                                                                          | N/A                                                       |
|                                                                                                                                  | IV/A                                                      |
| Spacing Unit                                                                                                                     | Horizontal                                                |
| Type (Horizontal/Vertical)                                                                                                       | Horizontal                                                |
| Size (Acres)                                                                                                                     | 1,280 acres, more or less                                 |
| Building Blocks:                                                                                                                 | Quarter-Quarter sections                                  |
| Orientation:                                                                                                                     | North-South                                               |
| Description: TRS/County                                                                                                          | All of Sections 25 and 36, T-18-S, R-33-E, Lea County, NM |
| Standard Horizontal Well Spacing Unit (Y/N), If No, describe and is approval of non-standard unit requested in this application? | No. Applicant seeks approval of non-standard unit.        |
| Other Situations                                                                                                                 |                                                           |
| Depth Severance: Y/N. If yes, description                                                                                        | No                                                        |
| Proximity Tracts: If yes, description                                                                                            | No                                                        |
| Proximity Defining Well: if yes, description                                                                                     | N/A                                                       |
| Applicant's Ownership in Each Tract                                                                                              | Exhibit C                                                 |
| Well(s)                                                                                                                          |                                                           |
| Name & API (if assigned), surface and bottom hole location,                                                                      | Add wells as needed                                       |
| footages, completion target, orientation, completion status                                                                      |                                                           |
| (standard or non-standard)                                                                                                       |                                                           |
| Well #1                                                                                                                          | Royal Oak 25 Fed Com #006H Well (API No. 30-025-          |
|                                                                                                                                  | 52841)                                                    |
|                                                                                                                                  | SHL: 320' FNL & 1,280' FWL (Unit D) of Section 25,        |
|                                                                                                                                  | Township 18 South, Range 33 East, N.M.P.M.                |
|                                                                                                                                  | BHL: 100' FSL & 330' FWL (Unit M) of Section 36,          |
|                                                                                                                                  | Township 18 South, Range 33 East, N.M.P.M.                |
|                                                                                                                                  | Completion Target: Wolfcamp Formation                     |
|                                                                                                                                  | Well Orientation: Standup                                 |
|                                                                                                                                  | Completion Location: Standard                             |
|                                                                                                                                  |                                                           |
|                                                                                                                                  | Case Nos. 24543 & 24544                                   |
|                                                                                                                                  | Avant Operating, LLC - Exhibit A                          |

Avant Operating, LLC - Exhibit A

Tract List (including lease numbers and owners)

| Received by OCD: 7/9/2024 4:11:17 PM                              | Page 6 of 22                                   |
|-------------------------------------------------------------------|------------------------------------------------|
| If approval of Non-Standard Spacing Unit is requested, Tract List |                                                |
| (including lease numbers and owners) of Tracts subject to notice  | 5 1 11 11 0 6                                  |
| requirements.                                                     | Exhibit C-6                                    |
| Pooled Parties (including ownership type)                         | Exhibits C-3, C-4, and C-5                     |
| Unlocatable Parties to be Pooled                                  | N/A                                            |
| Ownership Depth Severance (including percentage above &           |                                                |
| below)                                                            | N/A                                            |
| Joinder                                                           |                                                |
| Sample Copy of Proposal Letter                                    | Exhibit C-7                                    |
| List of Interest Owners (ie Exhibit A of JOA)                     | Exhibit C-4 and C-5                            |
| Chronology of Contact with Non-Joined Working Interests           | Exhibit C-9                                    |
| Overhead Rates In Proposal Letter                                 | Exhibits C-7 and C-8                           |
| Cost Estimate to Drill and Complete                               | Exhibit C-8                                    |
| Cost Estimate to Equip Well                                       | Exhibit C-8                                    |
| Cost Estimate for Production Facilities                           | Exhibit C-8                                    |
| Geology                                                           |                                                |
| Summary (including special considerations)                        | Exhibit D                                      |
| Spacing Unit Schematic                                            | Exhibits C-2, C-3, D-2, D-3, D-4               |
| Gunbarrel/Lateral Trajectory Schematic                            | Exhibits C-3, D-2, D-3, D-4                    |
| Well Orientation (with rationale)                                 | Exhibit D                                      |
| Target Formation                                                  | Exhibit D                                      |
| HSU Cross Section                                                 | Exhibit D-3, D-4, D-5                          |
| Depth Severance Discussion                                        | N/A                                            |
| Forms, Figures and Tables                                         |                                                |
| C-102                                                             | Exhibit C-2                                    |
| Tracts                                                            | Exhibit C-3                                    |
| Summary of Interests, Unit Recapitulation (Tracts)                | Exhibit C-4 and C-5                            |
| General Location Map (including basin)                            | Exhibits C-1 and D-1                           |
| Well Bore Location Map                                            | Exhibits C-2, C-3, and D-4                     |
| Structure Contour Map - Subsea Depth                              | Exhibit D-2 and D-3                            |
| Cross Section Location Map (including wells)                      | Exhibit D-4                                    |
| Cross Section (including Landing Zone)                            | Exhibit D-5                                    |
| Additional Information                                            |                                                |
| Special Provisions/Stipulations                                   | N/A                                            |
| CERTIFICATION: I hereby certify that the information provide      | ed in this checklist is complete and accurate. |
| Printed Name (Attorney or Party Representative):                  | Miguel Suazo                                   |
| Signed Name (Attorney or Party Representative):                   | 11:112                                         |
| Date:                                                             | 6/20/2024                                      |
| L                                                                 | 1                                              |