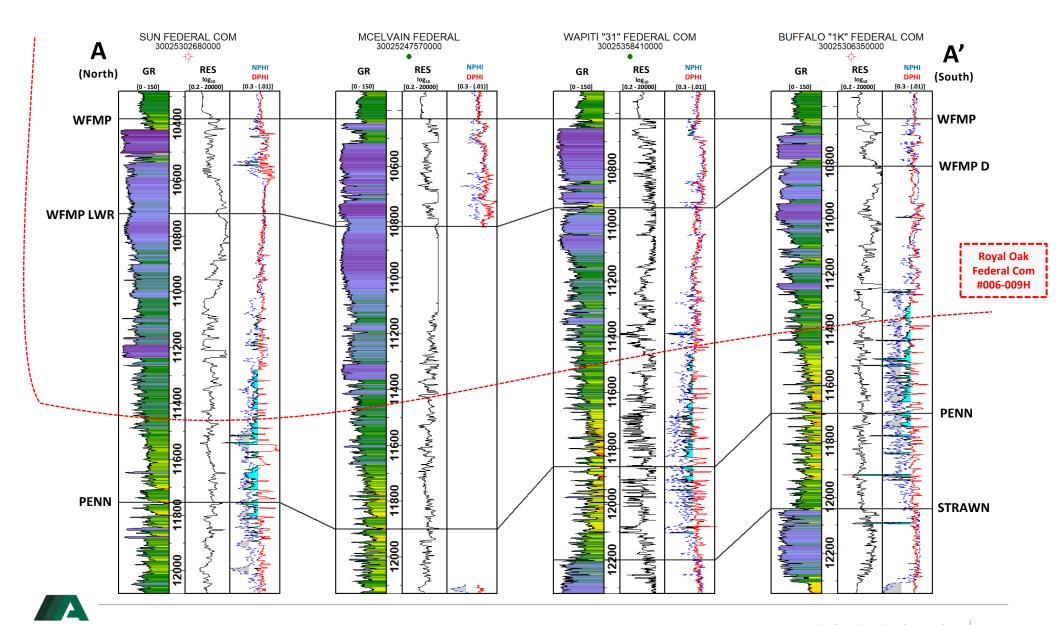

• Avant Exhibit D-1: Base Map

• Avant Exhibit D-2: Bone Spring Structure Map

• Avant Exhibit D-3: Wolfcamp Structure Map

• Avant Exhibit D-4: Cross Section Locator Maps

• Avant Exhibit D-5: Stratigraphic Cross-Sections