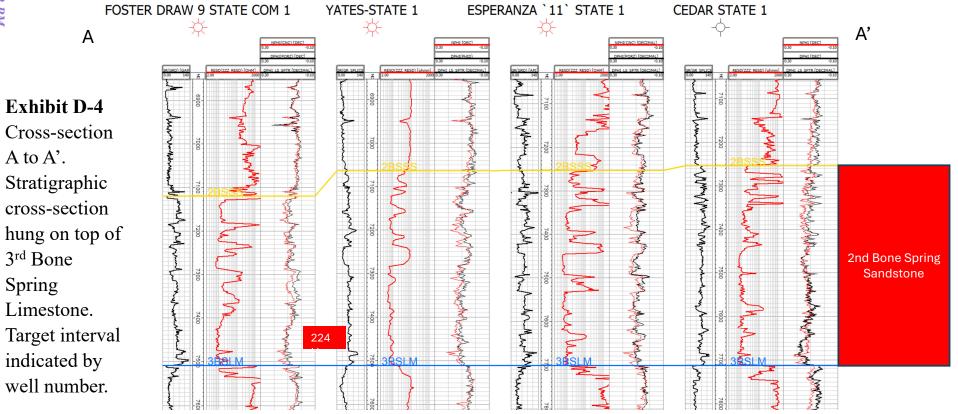

up> Bone Spring Sandstone targets are orange and 3<sup>rd</sup> Bone Spring Sandstone targets are red.

BEFORE THE OIL CONSERVATION DIVISION
Santa Fe, New Mexico
Exhibit No. D-1
Submitted by: Devon Energy Production Co. L.P.
Hearing Date: July 25, 2024
Case No. 24428



# Exhibit D-3



Top of 3<sup>rd</sup> Bone Spring Limestone Structure Map

Contour Interval = 50'



**Exhibit D-3** is a subsea structure map showing the depth to the top of the 3<sup>rd</sup> Bone Spring Limestone. Devon's proposed spacing unit is outlined in red.

BEFORE THE OIL CONSERVATION DIVISION
Santa Fe, New Mexico
Exhibit No. D-3
Submitted by: Devon Energy Production Co. L.P.
Hearing Date: July 25, 2024

ring Date: July 25, 2024 Case No. 24428

## Exhibit D-4



Case 24428 400-acre BS S2S2: 224H7

# Exhibit D-4



BEFORE THE OIL CONSERVATION DIVISION

Santa Fe, New Mexico
Exhibit No. D-4

Submitted by: Devon Energy Production Co. L.P.
Hearing Date: July 25, 2024
Case No. 24428

### STATE OF NEW MEXICO ENERGY, MINERALS AND NATURAL RESOURCES DEPARTMENT OIL CONSERVATION DIVISION

APPLICATION OF DEVON ENERGY PRODUCTION COMPANY, L.P. FOR APPROVAL OF AN OVERLAPPING SPACING UNIT AND COMPULSORY POOLING, EDDY COUNTY, NEW MEXICO.

**CASE NO. 24428** 

# SELF-AFFIRMED STATEMENT OF MICHAEL H. FELDEWERT

- 1. I am attorney in fact and authorized representative of Devon Energy Production Company, L.P. ("Devon"), the Applicant herein. I have personal knowledge of this matter addressed herein and am competent to provide this self-affirmed statement.
- 2. The above-referenced application and notice of the hearing