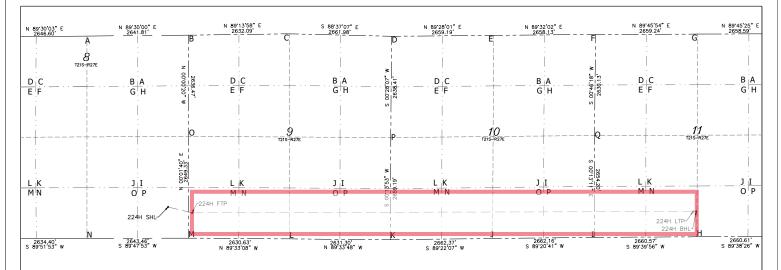

#### Exhibit "C-3"

S/2S/2 of Section 9, S/2S/2 of Section 10, and S/2SW/4 of Section 11 of T21S-R27E, Eddy County, New Mexico, Limited to those depths between the top of the Bone Spring Formation and 8,218' measured depth

**Tract 1:** ST NM V0-6780 Sec. 9: SW/4SW/4

Tract 2: ST NM V0-6789 Sec. 9: SE/4SW/4 **Tract 3:** ST NM L0-1648 Sec. 9: S/2SE/4

**Tract 4:** ST NM K-3977 Sec. 10: S/2S/2

(40 acres)

(40 acres)

(80 acres)

(160 acres)

**Tract 5:** ST NM K0-3633

Sec 11: S/2SW/4

(80 acres)

Case No. 24428

#### **Bent Tree 9-11 State Com 224H**

SHL: Sec. 8-21S-27E; 812' FSL & 528' FEL BHL: Sec. 11-21S-27E; 660' FSL & 2646' FWL