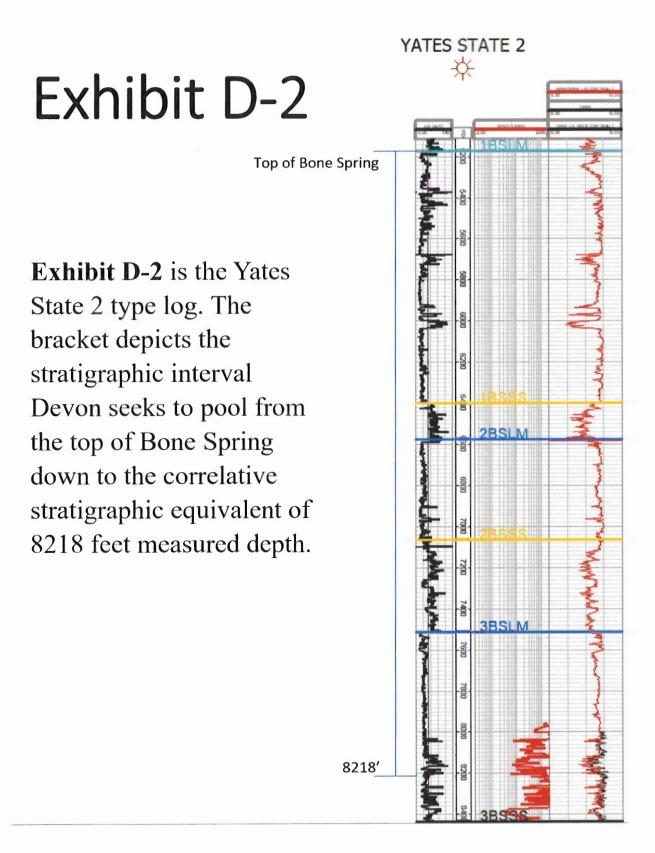

the right to drill thereon.

Released to Imaging: 4/18/2024 2:04:52 PM

2. Applicant seeks to pool all uncommitted mineral interests from the top of the Bone

Spring formation to the correlative stratigraphic equivalent of 8218 feet measured depth as shown in

the dual laterolog of the Yates State 2 (API # 30-015-32801).

3. Applicant seeks to initially dedicate the above-referenced horizontal spacing unit to

the proposed Bent Tree 9-11 State Com 224H, to be horizontally drilled from a surface location in

severance at 8218 feet measured depth as shown in the dual laterolog of the Yates State 2 (API #

30-015-32801), which is below the Second Bone Spring Sands and above the Third Bone Spring

1

Case No. 24428

intervals. In this case, Devon seeks to pool all uncommitted mineral interests from the top of the Bone Spring formation to the correlative stratigraphic equivalent of 8218 feet measured depth as shown in the dual laterolog of the Yates State 2 (API # 30-015-32801).