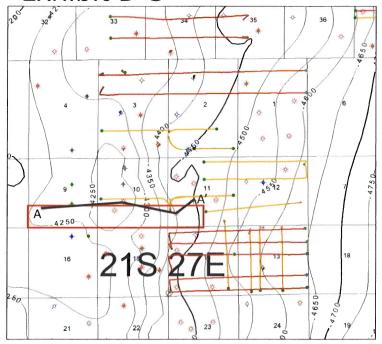

ement will be used as written testimony in this case. This statement is made on the date next to my signature below.

Joseph Dixon

Date

7/17/2024

# Exhibit D-1





**Exhibit D-1** is an area map showing the location of Devon's proposed spacing unit outlined in red with an arrow depicting the orientation and general location of the initial well targeting the Bone Spring Formation. This map also shows the existing wells in the surrounding sections that are completed in the Bone Spring Formation. 2<sup>nd</sup> Bone Spring Sandstone targets are orange and 3<sup>rd</sup> Bone Spring Sandstone targets are red.

BEFORE THE OIL CONSERVATION DIVISION
Santa Fe, New Mexico
Exhibit No. D-1
Submitted by: Devon Energy Production Co. L.P.
Hearing Date: July 25, 2024
Case No. 24428



# Exhibit D-3



Top of 3<sup>rd</sup> Bone Spring Limestone Structure Map

Contour Interval = 50'



**Exhibit D-3** is a subsea structure map showing the depth to the top of the 3<sup>rd</sup> Bone Spring Limestone. Devon's proposed spacing unit is outlined in red.

BEFORE THE OIL CONSERVATION DIVISION
Santa Fe, New Mexico
Exhibit No. D-3
Submitted by: Devon Energy Production Co. L.P.
Hearing Date: July 25, 2024

ring Date: July 25, 2024 Case No. 24428

## Exhibit D-4



Case 24428 400-acre BS S2S2: 224H7

# Exhibit D-4



BEFORE THE OIL CONSERVATION DIVISION

Santa Fe, New Mexico
Exhibit No. D-4

Submitted by: Devon Energy Production Co. L.P.
Hearing Date: July 25, 2024
Case No. 24428

### STATE OF NEW MEXICO ENERGY, MINERALS AND NATURAL RESOURCES DEPARTMENT OIL CONSERVATION DIVISION

APPLICATION OF D