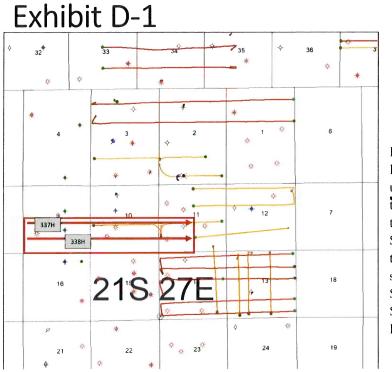

5. The Bone Spring formation in the subject area contains an ownership depth severance at 8218 feet measured depth as shown in the dual laterolog of the Yates State 2 (API # 30-015-32801), which is below the Second Bone Spring Sands and above the Third Bone Spring

1

intervals. In this case, Devon seeks to pool all uncommitted mineral interests from the correlative stratigraphic equivalent of 8218 feet measured depth as shown in the dual laterolog of the Yates State 2 (API # 30-015-32801) to the base of the Bone Spring formation.