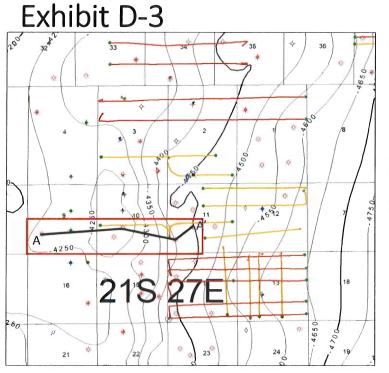

ion. This map also shows the existing wells in the surrounding sections that are completed in the Bone Spring Formation. 2<sup>nd</sup> Bone Spring Sandstone targets are orange and 3<sup>rd</sup> Bone Spring Sandstone targets are red.

BEFORE THE OIL CONSERVATION DIVISION Santa Fe, New Mexico Exhibit No. D-1 Submitted by: Devon Energy Production Co. L.P. Hearing Date: July 25, 2024 Case No. 24429

# Exhibit D-2

Exhibit D-2 is the Yates State 2 type log. The bracket depicts the stratigraphic interval Devon seeks to pool from the correlative stratigraphic equivalent of 8218 feet measured depth to the base of the Bone Spring.



BEFORE THE OIL CONSERVATION DIVISION Santa Fe, New Mexico Exhibit No. D-2 Submitted by: Devon Energy Production Co. L.P. Hearing Date: July 25, 2024 Case No. 24429



Top of 3<sup>rd</sup> Bone Spring Limestone Structure Map Contour Interval = 50'

North

**Exhibit D-3** is a subsea structure map showing the depth to the top of the 3<sup>rd</sup> Bone Spring Limestone. Devon's proposed spacing unit is outlined in red.

BEFORE THE OIL CONSERVATION DIVISION Santa Fe, New Mexico Exhibit No. D-3 Submitted by: Devon Energy Production Co. L.P. Hearing Date: July 25, 2024 Case No. 24429



### Exhibit D-4

### Exhibit D-4



BEFORE THE OIL CONSERVATION DIVISION Santa Fe, New Mexico Exhibit No. D-4 Submitted by: Devon Energy Production Co. L.P. Hearing Date: July 25, 2024 Case No. 24429

#### STATE OF NEW MEXICO ENERGY, MINERALS AND NATURAL RESOURCES DEPARTMENT OIL CONSERVATION DIVISION

#### APPLICATION OF DEVON ENERGY PRODUCTION COMPANY, L.P. FOR APPROVAL O