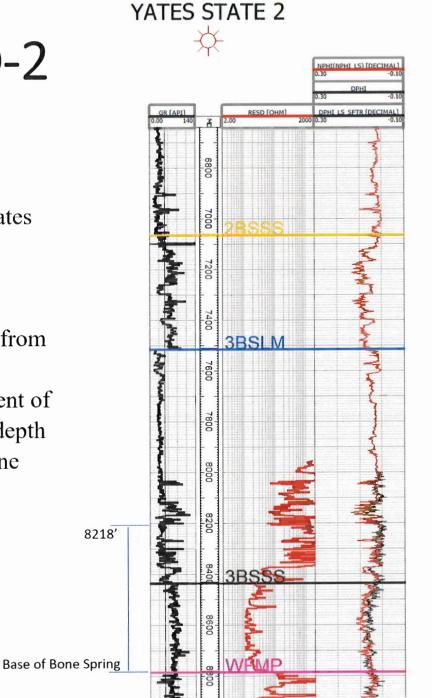

5. The Bone Spring formation in the subject area contains an ownership depth severance at 8218 feet measured depth as shown in the dual laterolog of the Yates State 2 (API # 30-015-32801), which is below the Second Bone Spring Sands and above the Third Bone Spring

1

intervals. In this case, Devon seeks to pool all uncommitted mineral interests from the correlative stratigraphic equivalent of 8218 feet measured depth as shown in the dual laterolog of the Yates State 2 (API # 30-015-32801) to the base of the Bone Spring formation.

Since the proposed wells are targeting the Third Bone Spring sands, and Devon expects the wells to produce oil, Devon anticipates the wells will be assigned to an oil pool to be determined by the Division. I confirm that the first and last take points listed on the Form C-102s will be in orthodox locations if an oil pool is assigned.