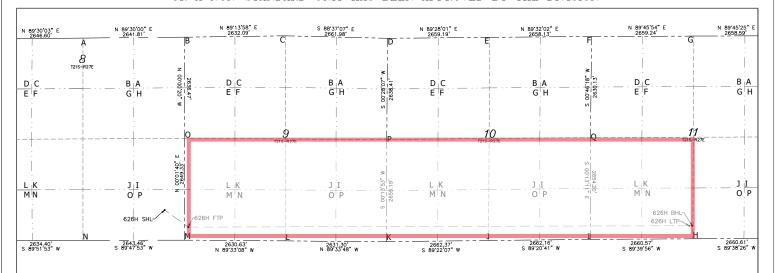

#### Surface Location

| UL or lot No. | Section | Township | Range | Lot Idn | Feet from the | North/South line | Feet from the | East/West line | County |
|---------------|---------|----------|-------|---------|---------------|------------------|---------------|----------------|--------|
| Р             | 8       | 21-5     | 27-E  |         | 935           | SOUTH            | 424           | EAST           | EDDY   |

#### Bottom Hole Location If Different From Surface

| UL or lot No.   | Section   | Township | Range           | Lot Idn | Feet from the North/South line |       | Feet from the | East/West line | County |
|-----------------|-----------|----------|-----------------|---------|--------------------------------|-------|---------------|----------------|--------|
| K               | 11        | 21-5     | 27-E            |         | 1640                           | SOUTH | 2654          | WEST           | EDDY   |
| Dedicated Acres | s Joint o | r Infill | Consolidation ( | Code Or | der No.                        |       |               |                |        |
| 800             |           |          |                 |         |                                |       |               |                |        |

#### NO ALLOWABLE WILL BE ASSIGNED TO THIS COMPLETION UNTIL ALL INTERESTS HAVE BEEN CONSOLIDATED OR A NON-STANDARD UNIT HAS BEEN APPROVED BY THE DIVISION

BENT TREE 9-11 STATE COM 625H ELI 3253.4' CONTRE SUPPLIES NAD 83
NMSP EAST SURFACE LOCATION
N542033.90
E-580966.00
LDN:04.204806 KICK OFF POINT LDN: FIRST TAKE POINT FIRST TAKE POINT 1640' FSL 100' FWL SEC. 9 N:542739.41 E:581490.44 LAT:32.491985 LDN:104.203103 LAST TAKE POINT 1640' FSL 2574' FWL SEC. 11 N:542774.33 E:594543.57 LAT:32.492030 LDN:104.160766 <u>BOTTOM OF HOLE</u> N:542774.80 E:594623.57

#### Surface Location

| UL or lot No. | Section | Township | Range | Lot Idn | Feet from the | North/South line | Feet from the | East/West line | County |
|---------------|---------|----------|-------|---------|---------------|------------------|---------------|----------------|--------|
| Р             | 8       | 21-5     | 27-E  |         | 785           | SOUTH            | 514           | EAST           | EDDY   |

#### Bottom Hole Location If Different From Surface

| UL or lot No.  | Section   | Township    | Range         | Lot Idn | Feet from the | et from the North/South line |      | East/West line | County |
|----------------|-----------|-------------|---------------|---------|---------------|------------------------------|------|----------------|--------|
| P              | 11        | 21-5        | 27-E          |         | 340           | SOUTH                        | 2643 | WEST           | EDDY   |
| Dedicated Acre | s Joint o | r Infill Co | nsolidation ( | Code Or | der No.       |                              |      | 1              | 11     |
| 800            |           |             |               |         |               |                              |      |                |        |

### NO ALLOWABLE WILL BE ASSIGNED TO THIS COMPLETION UNTIL ALL INTERESTS HAVE BEEN CONSOLIDATED OR A NON-STANDARD UNIT HAS BEEN APPROVED BY THE DIVISION

A= NS44636289 E.S79748.97
B= NS46385.95 E.SB1390.68
CNS464219 E.SB4022.83
D= NS46357.03 E.SB6683.74
E.NS46431.70 E.SB6683.74
E.NS46381.70 E.SB6683.74
E.NS46381.70 E.SB6683.74
E.NS4681.70 E.SB942.82
F= NS46403.39 E.SS9200.86
E.NS46411.30 E.S94660.07
H= NS41118.48 E.S9136.52
H= NS4119.31 E.S91975.61
J= NS4119.31 E.S91975.61
J= NS4119.32 E.SB402.20
M= NS41100.14 E.SB1389.63
M= NS419.38 E.SB7876.21
D= NS4379.48 E.SB1390.93
E.NS4179.70 E.SB6662.16
D= NS43773.50 E.S91965.44