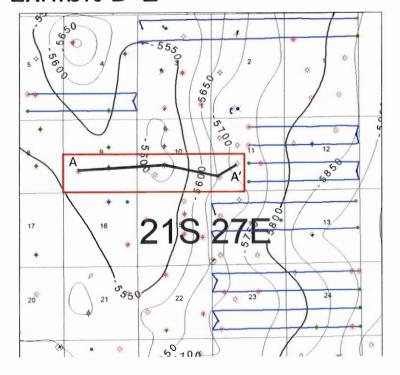

**Exhibit D-3** 

Cross Section (including Landing Zone)

**Additional Information** 

STATE OF NEW MEXICO ENERGY, MINERALS AND NATURAL RESOURCES DEPARTMENT OIL CONSERVATION DIVISION

APPLICATION OF DEVON ENERGY PRODUCTION COMPANY, L.P. FOR COMPULSORY POOLING, EDDY COUNTY, NEW MEXICO.