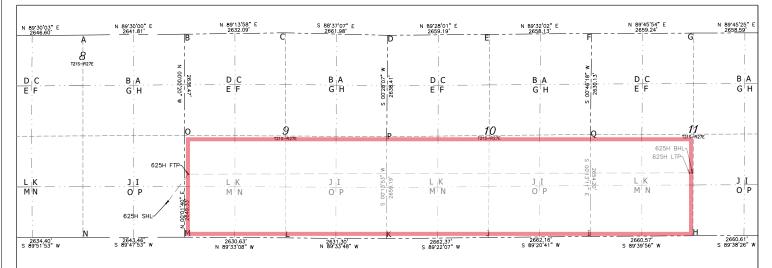

#### Surface Location

| UL or lot No. | Section | Township | Range | Lot Idn | Feet from the | North/South line | Feet from the | East/West line | County |
|---------------|---------|----------|-------|---------|---------------|------------------|---------------|----------------|--------|
| Р             | 8       | 21-5     | 27-E  |         | 935           | SOUTH            | 424           | EAST           | EDDY   |

#### Bottom Hole Location If Different From Surface

| UL or lot No.   | Section   | Township | Range           | Lot Idn | Feet from the North/South line |       | Feet from the | East/West line | County |
|-----------------|-----------|----------|-----------------|---------|--------------------------------|-------|---------------|----------------|--------|
| K               | 11        | 21-5     | 27-E            |         | 1640                           | SOUTH | 2654          | WEST           | EDDY   |
| Dedicated Acres | s Joint o | r Infill | Consolidation ( | Code Or | der No.                        |       |               |                |        |
| 800             |           |          |                 |         |                                |       |               |                |        |

#### NO ALLOWABLE WILL BE ASSIGNED TO THIS COMPLETION UNTIL ALL INTERESTS HAVE BEEN CONSOLIDATED OR A NON-STANDARD UNIT HAS BEEN APPROVED BY THE DIVISION

BENT TREE 9-11 STATE COM 625H ELI 3253.4' CONTRE SUPPLIES NAD 83
NMSP EAST SURFACE LOCATION
N542033.90
E-580966.00
LDN:04.204806 KICK OFF POINT LDN: FIRST TAKE POINT FIRST TAKE POINT 1640' FSL 100' FWL SEC. 9 N:542739.41 E:581490.44 LAT:32.491985 LDN:104.203103 LAST TAKE POINT 1640' FSL 2574' FWL SEC. 11 N:542774.33 E:594543.57 LAT:32.492030 LDN:104.160766 <u>BOTTOM OF HOLE</u> N:542774.80 E:594623.57

#### Surface Location

| UL or lot No. | Section | Township | Range | Lot Idn | Feet from the | North/South line | Feet from the | East/West line | County |
|---------------|---------|----------|-------|---------|---------------|------------------|---------------|----------------|--------|
| Р             | 8       | 21-5     | 27-E  |         | 785           | SOUTH            | 514           | EAST           | EDDY   |

#### Bottom Hole Location If Different From Surface

| UL or lot No.  | Section   | Township    | Range         | Lot Idn | Feet from the | et from the North/South line |      | East/West line | County |
|----------------|-----------|-------------|---------------|---------|---------------|------------------------------|------|----------------|--------|
| P              | 11        | 21-5        | 27-E          |         | 340           | SOUTH                        | 2643 | WEST           | EDDY   |
| Dedicated Acre | s Joint o | r Infill Co | nsolidation ( | Code Or | der No.       |                              |      | 1              | 11     |
| 800            |           |             |               |         |               |                              |      |                |        |

### NO ALLOWABLE WILL BE ASSIGNED TO THIS COMPLETION UNTIL ALL INTERESTS HAVE BEEN CONSOLIDATED OR A NON-STANDARD UNIT HAS BEEN APPROVED BY THE DIVISION

A= NS44636289 E.S79748.97
B= NS46385.95 E.SB1390.68
CNS464219 E.SB4022.83
D= NS46357.03 E.SB6683.74
E.NS46431.70 E.SB6683.74
E.NS46381.70 E.SB6683.74
E.NS46381.70 E.SB6683.74
E.NS4681.70 E.SB942.82
F= NS46403.39 E.SS9200.86
E.NS46411.30 E.S94660.07
H= NS41118.48 E.S9136.52
H= NS4119.31 E.S91975.61
J= NS4119.31 E.S91975.61
J= NS4119.32 E.SB402.20
M= NS41100.14 E.SB1389.63
M= NS419.38 E.SB7876.21
D= NS4379.48 E.SB1390.93
E.NS4179.70 E.SB6662.16
D= NS43773.50 E.S91965.44