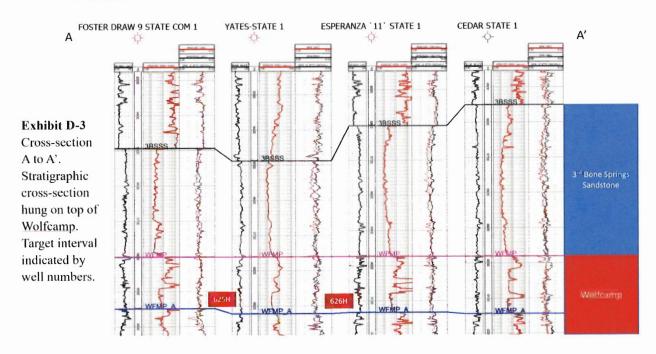

**Exhibit D-3** 

Cross Section (including Landing Zone)

**Additional Information** 

STATE OF NEW MEXICO ENERGY, MINERALS AND NATURAL RESOURCES DEPARTMENT OIL CONSERVATION DIVISION

APPLICATION OF DEVON ENERGY PRODUCTION COMPANY, L.P. FOR COMPULSORY POOLING, EDDY COUNTY, NEW MEXICO.