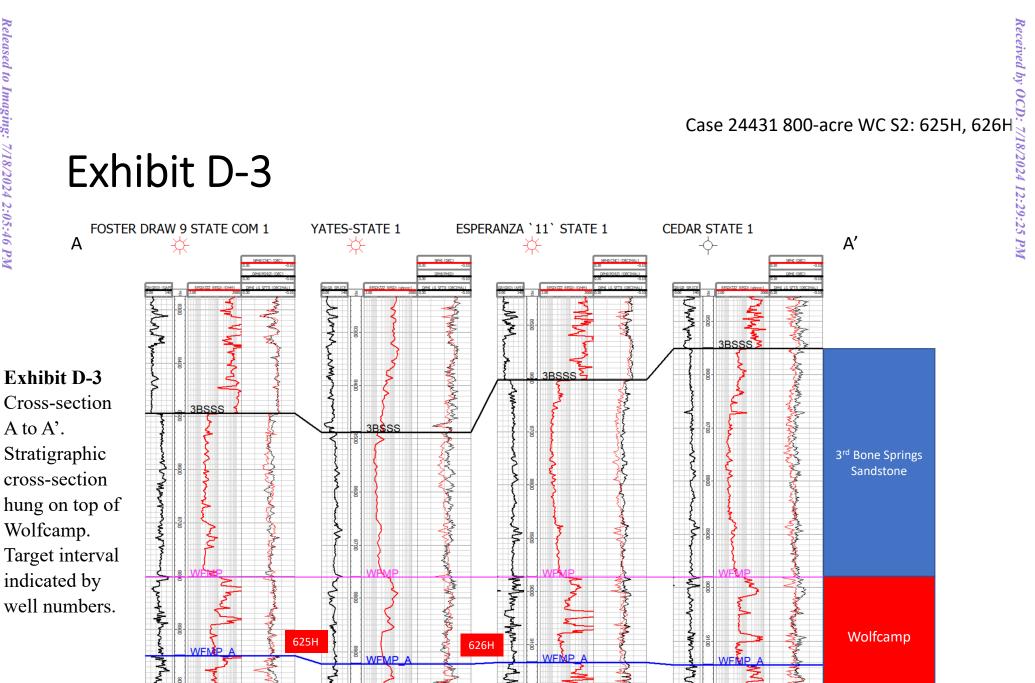

**Exhibit D-3** 

Cross Section (including Landing Zone)

**Additional Information** 

STATE OF NEW MEXICO ENERGY, MINERALS AND NATURAL RESOURCES DEPARTMENT OIL CONSERVATION DIVISION

APPLICATION OF DEVON ENERGY PRODUCTION COMPANY, L.P. FOR COMPULSORY POOLING, EDDY COUNTY, NEW MEXICO.