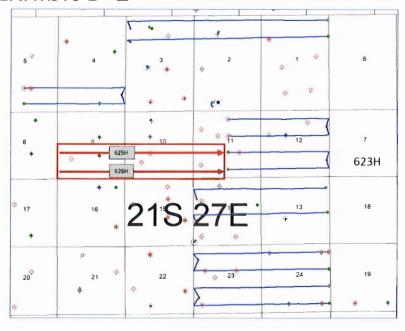

• Bent Tree 9-11 State Com 625H, to be horizontally drilled from a surface location in the SW4 of Section 9, with a first take point in the NW4SW4 (Unit L) of Section 9 and a last take point in NE4SW4 (Unit K) of Section 11; and

• Bent Tree 9-11 State Com 626H, to be horizontally drilled from a surface location in the SW4 of Section 9, with a first take point in the SW4SW4 (Unit M) of Section 9 and a last take point in SE4SW4 (Unit N) of Section 11.

- Bent Tree 9-11 State Com 625H, to be horizontally drilled from a surface location in the SW4 of Section 9, with a first take point in the nW4SW4 (Unit L) of Section 9 and a last take point in NE4SW4 (Unit K) of Section 11; and
- **Bent Tree 9-11 State Com 626H**, to be horizontally drilled from a surface location in the SW4 of Section 9, with a first take point in the SW4SW4 (Unit M) of Section 9 and a last take point in SE4SW4 (Unit N) of Section 11.

#### Bent Tree 9-11 State Com 625H

SHL: Sec. 8-21S-27E; 935' FSL & 424' FEL BHL: Sec. 11-21S-27E; 1640' FSL & 2654' FWL

#### Bent Tree 9-11 State Com 626H

SHL: Sec. 8-21S-27E; 785' FSL & 514' FEL BHL: Sec. 11-21S-27E; 340' FSL & 2643' FWL