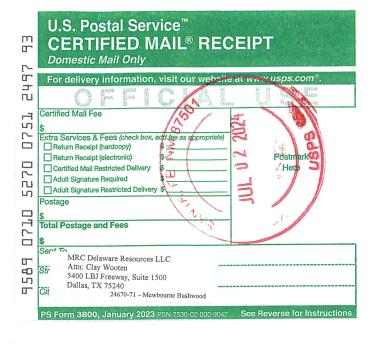

#### Tract 3: W2SW of Section 16 - State Lease V0-1129-2

| Entity/Individual             | Interest |             | Gross Acres | Net Acres |
|-------------------------------|----------|-------------|-------------|-----------|
| Mewbourne Oil Company et. al. |          | 73.926703%  | 80.00       | 59.141362 |
| Abell Family LLC              |          | 12.500000%  | 80.00       | 10.000000 |
| MRC Delaware Resources LLC    |          | 12.008868%  | 80.00       | 9.607094  |
| ZPZ Delaware I LLC            |          | 1.562500%   | 80.00       | 1,250000  |
| Maverick Oil & Gas Corp.      |          | 0.001929%   | 80.00       | 0.001543  |
| Total                         |          | 100.000000% |             | 80.000000 |

#### Tract 4: SWNW of Section 16 - State Lease LG-8997-1

| Tract 4. Switt wor Section 10 - State Deas | E LU-077/-1 |             |             |           |
|--------------------------------------------|-------------|-------------|-------------|-----------|
| Entity/Individual                          | Interest    |             | Gross Acres | Net Acres |
| Mewbourne Oil Company et. al.              |             | 73.926703%  | 40.00       | 29.570681 |
| Abell Family LLC                           |             | 12.500000%  | 40.00       | 5.000000  |
| MRC Delaware Resources LLC                 |             | 12.008868%  | 40.00       | 4.803547  |
| ZPZ Delaware I LLC                         |             | 1.562500%   | 40.00       | 0.625000  |
| Maverick Oil & Gas Corp.                   |             | 0.001929%   | 40.00       | 0.000772  |
| Total                                      |             | 100.000000% |             | 40.000000 |

#### Tract 5: NWNW of Section 16 - State Lease V0-1129-2

| Tract 5. 1101111 of Section 10 - State Bease 10-112 |             |             |           |  |  |  |
|-----------------------------------------------------|-------------|-------------|-----------|--|--|--|
| Entity/Individual                                   | Interest    | Gross Acres | Net Acres |  |  |  |
| Mewbourne Oil Company et. al.                       | 73,926703%  | 40.00       | 29.570681 |  |  |  |
| Abell Family LLC                                    | 12.500000%  | 40.00       | 5.000000  |  |  |  |
| MRC Delaware Resources LLC                          | 12.008868%  | 40.00       | 4.803547  |  |  |  |
| ZPZ Delaware I LLC                                  | 1.562500%   | 40.00       | 0.625000  |  |  |  |
| Mayerick Oil & Gas Corp.                            | 0.001929%   | 40.00       | 0.000772  |  |  |  |
| Total                                               | 100.000000% |             | 40.000000 |  |  |  |

#### **Spacing Unit Ownership**

|                               | Percentage    |            |
|-------------------------------|---------------|------------|
| Mewbourne Oil Company, et al. | 82.617802%    | 198.282725 |
| Abell Family LLC*             | 8.333333%     | 20.000000  |
| MRC Delaware Resources LLC*   | 8.005912%     | 19,214189  |
| ZPZ Delaware I LLC*           | 1.041667%     | 2.500000   |
| Maverick Oil & Gas Corp.*     | 0.001286%     | 0.003086   |
| Tota                          | 1 100.000000% | 240.000000 |