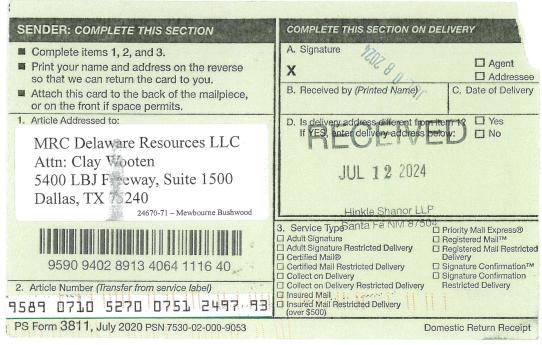

#### Tract 3: W2SW of Section 16 - State Lease V0-1129-2

| Entity/Individual             | Interest |             | Gross Acres | Net Acres |
|-------------------------------|----------|-------------|-------------|-----------|
| Mewbourne Oil Company et. al. |          | 73.926703%  | 80.00       | 59.141362 |
| Abell Family LLC              |          | 12.500000%  | 80.00       | 10.000000 |
| MRC Delaware Resources LLC    |          | 12.008868%  | 80.00       | 9.607094  |
| ZPZ Delaware I LLC            |          | 1.562500%   | 80.00       | 1,250000  |
| Maverick Oil & Gas Corp.      |          | 0.001929%   | 80.00       | 0.001543  |
| Total                         |          | 100.000000% |             | 80.000000 |

#### Tract 4: SWNW of Section 16 - State Lease LG-8997-1

| Tract 4. Switt wor Section 10 - State Deas | E LU-077/-1 |             |             |           |
|--------------------------------------------|-------------|-------------|-------------|-----------|
| Entity/Individual                          | Interest    |             | Gross Acres | Net Acres |
| Mewbourne Oil Company et. al.              |             | 73.926703%  | 40.00       | 29.570681 |
| Abell Family LLC                           |             | 12.500000%  | 40.00       | 5.000000  |
| MRC Delaware Resources LLC                 |             | 12.008868%  | 40.00       | 4.803547  |
| ZPZ Delaware I LLC                         |             | 1.562500%   | 40.00       | 0.625000  |
| Maverick Oil & Gas Corp.                   |             | 0.001929%   | 40.00       | 0.000772  |
| Total                                      |             | 100.000000% |             | 40.000000 |

#### Tract 5: NWNW of Section 16 - State Lease V0-1129-2

| Tract 5. 1101111 of Section 10 - State Bease 10-112 |             |             |           |  |  |  |
|-----------------------------------------------------|-------------|-------------|-----------|--|--|--|
| Entity/Individual                                   | Interest    | Gross Acres | Net Acres |  |  |  |
| Mewbourne Oil Company et. al.                       | 73,926703%  | 40.00       | 29.570681 |  |  |  |
| Abell Family LLC                                    | 12.500000%  | 40.00       | 5.000000  |  |  |  |
| MRC Delaware Resources LLC                          | 12.008868%  | 40.00       | 4.803547  |  |  |  |
| ZPZ Delaware I LLC                                  | 1.562500%   | 40.00       | 0.625000  |  |  |  |
| Mayerick Oil & Gas Corp.                            | 0.001929%   | 40.00       | 0.000772  |  |  |  |
| Total                                               | 100.000000% |             | 40.000000 |  |  |  |

#### **Spacing Unit Ownership**

|                               | Percentage    |            |
|-------------------------------|---------------|------------|
| Mewbourne Oil Company, et al. | 82.617802%    | 198.282725 |
| Abell Family LLC*             | 8.333333%     | 20.000000  |
| MRC Delaware Resources LLC*   | 8.005912%     | 19,214189  |
| ZPZ Delaware I LLC*           | 1.041667%     | 2.500000   |
| Maverick Oil & Gas Corp.*     | 0.001286%     | 0.003086   |
| Tota                          | 1 100.000000% | 240.000000 |