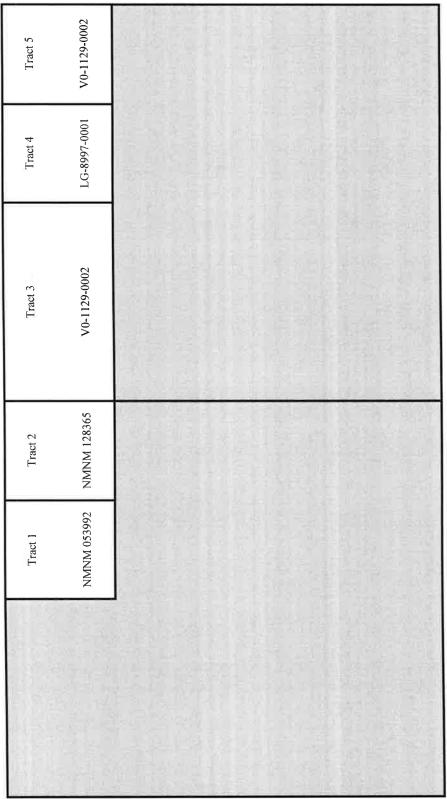

## **RECAPITULATION**

| Tract Number | Number of Acres Committeed | Percentage of Interest in Communitized Area |
|--------------|----------------------------|---------------------------------------------|
| 1            | 40.00                      | 16.6667%                                    |
| 2            | 40.00                      | 16.6667%                                    |
| 3            | 80.00                      | 33.3333%                                    |
| 4            | 40.00                      | 16.6667%                                    |
| 5            | 40.00                      | 16.6666%                                    |
| TOTAL        | 240.00                     | 100.0000%                                   |

#### Ownership by Tract

Tract 1: SWNW of Section 21 - Federal Lease NMNM 053992

| Entity/Individual             | Interest |             | Gross Acres | Net Acres    |
|-------------------------------|----------|-------------|-------------|--------------|
| Mewbourne Oil Company et. al. |          | 100.000000% | 40.00       | 40.000000000 |
| Total                         |          | 100.000000% |             | 40.000000000 |

#### Tract 2: NWNW of Section 21 - Federal Lease NMNM 128365

| Entity/Individual     | Interest    | Gross Acres | Net Acres |
|-----------------------|-------------|-------------|-----------|
| Mewbourne Oil Company | 100.000000% | 40.00       | 40.000000 |
| Total                 | 100.000000% |             | 40.000000 |

#### Tract 3: W2SW of Section 16 - State Lease V0-1129-2

| Entity/Individual             | Interest |             | Gross Acres | Net Acres |
|-------------------------------|----------|-------------|-------------|-----------|
| Mewbourne Oil Company et. al. |          | 73.926703%  | 80.00       | 59.141362 |
| Abell Family LLC              |          | 12.500000%  | 80.00       | 10.000000 |
| MRC Delaware Resources LLC    |          | 12.008868%  | 80.00       | 9.607094  |
| ZPZ Delaware I LLC            |          | 1.562500%   | 80.00       | 1,250000  |
| Maverick Oil & Gas Corp.      |          | 0.001929%   | 80.00       | 0.001543  |
| Total                         |          | 100.000000% |             | 80.000000 |

#### Tract 4: SWNW of Section 16 - State Lease LG-8997-1

| Tract 4. Switt wor Section 10 - State Deas | E LU-077/-1 |             |             |           |
|--------------------------------------------|-------------|-------------|-------------|-----------|
| Entity/Individual                          | Interest    |             | Gross Acres | Net Acres |
| Mewbourne Oil Company et. al.              |             | 73.926703%  | 40.00       | 29.570681 |
| Abell Family LLC                           |             | 12.500000%  | 40.00       | 5.000000  |
| MRC Delaware Resources LLC                 |             | 12.008868%  | 40.00       | 4.803547  |
| ZPZ Delaware I LLC                         |             | 1.562500%   | 40.00       | 0.625000  |
| Maverick Oil & Gas Corp.                   |             | 0.001929%   | 40.00       | 0.000772  |
| Total                                      |             | 100.000000% |             | 40.000000 |

#### Tract 5: NWNW of Section 16 - State Lease V0-1129-2

| Tract 5. 1101111 of Section 10 - State Bease 10-112 |             |             |           |  |  |  |
|-----------------------------------------------------|-------------|-------------|-----------|--|--|--|
| Entity/Individual                                   | Interest    | Gross Acres | Net Acres |  |  |  |
| Mewbourne Oil Company et. al.                       | 73,926703%  | 40.00       | 29.570681 |  |  |  |
| Abell Family LLC                                    | 12.500000%  | 40.00       | 5.000000  |  |  |  |
| MRC Delaware Resources LLC                          | 12.008868%  | 40.00       | 4.803547  |  |  |  |
| ZPZ Delaware I LLC                                  | 1.562500%   | 40.00       | 0.625000  |  |  |  |
| Mayerick Oil & Gas Corp.                            | 0.001929%   | 40.00       | 0.000772  |  |  |  |
| Total                                               | 100.000000% |             | 40.000000 |  |  |  |

#### **Spacing Unit Ownership**

|                               | Percentage    |            |
|-------------------------------|---------------|------------|
| Mewbourne Oil Company, et al. | 82.617802%    | 198.282725 |
| Abell Family LLC*             | 8.333333%     | 20.000000  |
| MRC Delaware Resources LLC*   | 8.005912%     | 19,214189  |
| ZPZ Delaware I LLC*           | 1.041667%     | 2.500000   |
| Maverick Oil & Gas Corp.*     | 0.001286%     | 0.003086   |
| Tota                          | 1 100.000000% | 240.000000 |

<sup>\*</sup>Parties highlighted are being pooled