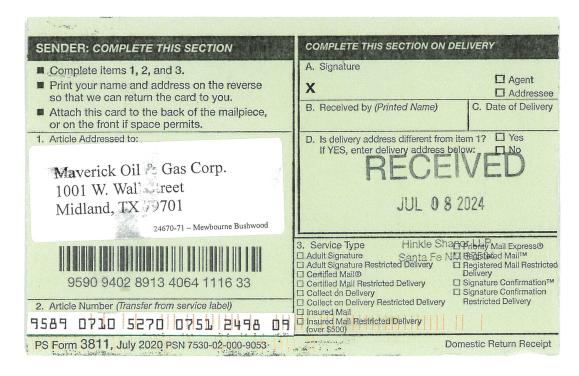

#### Tract 3: W2SW of Section 16 - State Lease V0-1129-2

| Entity/Individual             | Interest |             | Gross Acres | Net Acres |
|-------------------------------|----------|-------------|-------------|-----------|
| Mewbourne Oil Company et. al. |          | 73.926703%  | 80.00       | 59.141362 |
| Abell Family LLC              |          | 12.500000%  | 80.00       | 10.000000 |
| MRC Delaware Resources LLC    |          | 12.008868%  | 80.00       | 9.607094  |
| ZPZ Delaware I LLC            |          | 1.562500%   | 80.00       | 1,250000  |
| Maverick Oil & Gas Corp.      |          | 0.001929%   | 80.00       | 0.001543  |
| Total                         |          | 100.000000% |             | 80.000000 |

#### Tract 4: SWNW of Section 16 - State Lease LG-8997-1

| Tract 4. Switt wor Section 10 - State Deas | E LU-077/-1 |             |             |           |
|--------------------------------------------|-------------|-------------|-------------|-----------|
| Entity/Individual                          | Interest    |             | Gross Acres | Net Acres |
| Mewbourne Oil Company et. al.              |             | 73.926703%  | 40.00       | 29.570681 |
| Abell Family LLC                           |             | 12.500000%  | 40.00       | 5.000000  |
| MRC Delaware Resources LLC                 |             | 12.008868%  | 40.00       | 4.803547  |
| ZPZ Delaware I LLC                         |             | 1.562500%   | 40.00       | 0.625000  |
| Maverick Oil & Gas Corp.                   |             | 0.001929%   | 40.00       | 0.000772  |
| Total                                      |             | 100.000000% |             | 40.000000 |

#### Tract 5: NWNW of Section 16 - State Lease V0-1129-2

| Tract 5. 1101111 of Section 10 - State Bease 10-112 |             |             |           |  |  |  |
|-----------------------------------------------------|-------------|-------------|-----------|--|--|--|
| Entity/Individual                                   | Interest    | Gross Acres | Net Acres |  |  |  |
| Mewbourne Oil Company et. al.                       | 73,926703%  | 40.00       | 29.570681 |  |  |  |
| Abell Family LLC                                    | 12.500000%  | 40.00       | 5.000000  |  |  |  |
| MRC Delaware Resources LLC                          | 12.008868%  | 40.00       | 4.803547  |  |  |  |
| ZPZ Delaware I LLC                                  | 1.562500%   | 40.00       | 0.625000  |  |  |  |
| Mayerick Oil & Gas Corp.                            | 0.001929%   | 40.00       | 0.000772  |  |  |  |
| Total                                               | 100.000000% |             | 40.000000 |  |  |  |

#### **Spacing Unit Ownership**

|                               | Percentage    |            |
|-------------------------------|---------------|------------|
| Mewbourne Oil Company, et al. | 82.617802%    | 198.282725 |
| Abell Family LLC*             | 8.333333%     | 20.000000  |
| MRC Delaware Resources LLC*   | 8.005912%     | 19,214189  |
| ZPZ Delaware I LLC*           | 1.041667%     | 2.500000   |
| Maverick Oil & Gas Corp.*     | 0.001286%     | 0.003086   |
| Tota                          | 1 100.000000% | 240.000000 |