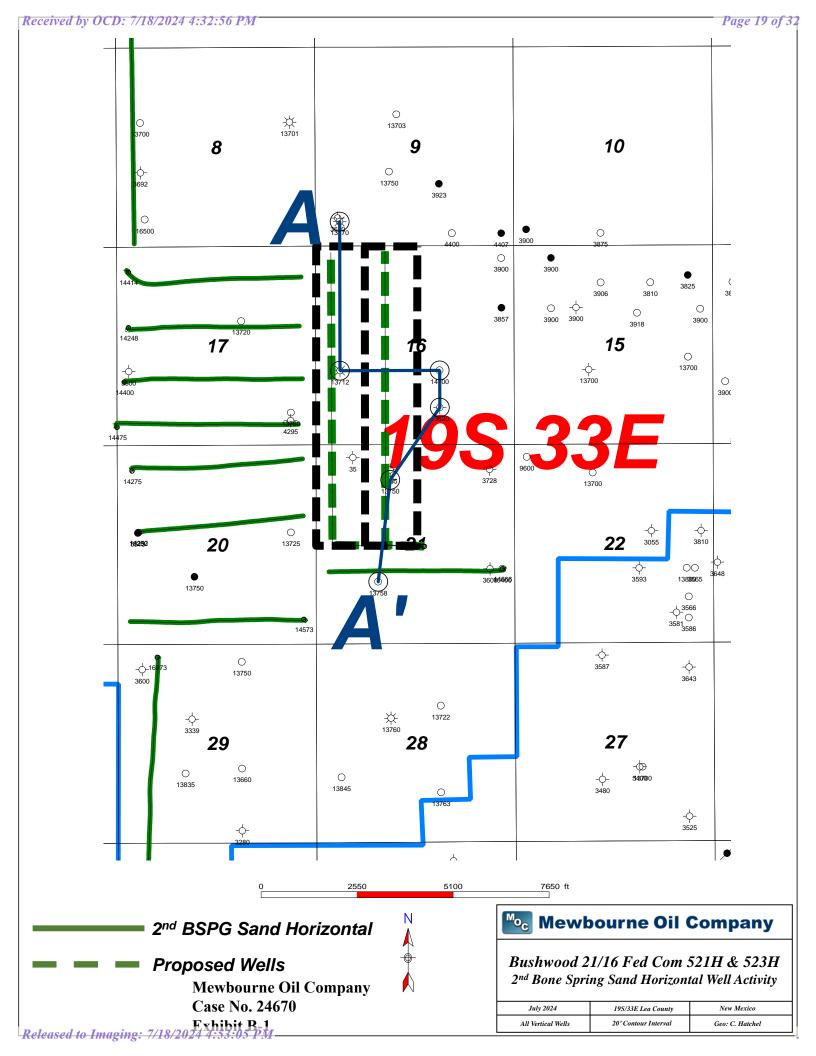

The Well is located approximately 27 miles southwest of Lovington, New Mexico.

District I 1625 N. French Dr., Hobbs, NM 88240 Phone: (575) 393-6161 Fax: (575) 393-0720 District II 811 S. First St., Artesia, NM 88210 Phone: (575) 748-1283 Fax: (575) 748-9720 Phone: (377) 1000 Rio Brazos Road, Aztec, NM 87410
Phone: (505) 334-6178 Fax: (505) 334-6170 District IV 1220 S. St. Francis Dr., Santa Fe, NM 87505 Phone: (505) 476-3460 Fax: (505) 476-3462