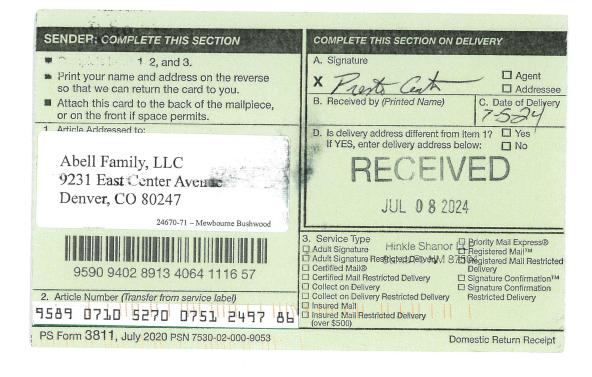

#### Tract 3: W2SW of Section 16 - State Lease V0-1129-2

| Entity/Individual             | Interest |             | Gross Acres | Net Acres |
|-------------------------------|----------|-------------|-------------|-----------|
| Mewbourne Oil Company et. al. |          | 73.926703%  | 80.00       | 59.141362 |
| Abell Family LLC              |          | 12.500000%  | 80.00       | 10.000000 |
| MRC Delaware Resources LLC    |          | 12.008868%  | 80.00       | 9.607094  |
| ZPZ Delaware I LLC            |          | 1.562500%   | 80.00       | 1,250000  |
| Maverick Oil & Gas Corp.      |          | 0.001929%   | 80.00       | 0.001543  |
| Total                         |          | 100.000000% |             | 80.000000 |

#### Tract 4: SWNW of Section 16 - State Lease LG-8997-1

| Tract 4. Switt wor Section 10 - State Deas | E LU-077/-1 |             |             |           |
|--------------------------------------------|-------------|-------------|-------------|-----------|
| Entity/Individual                          | Interest    |             | Gross Acres | Net Acres |
| Mewbourne Oil Company et. al.              |             | 73.926703%  | 40.00       | 29.570681 |
| Abell Family LLC                           |             | 12.500000%  | 40.00       | 5.000000  |
| MRC Delaware Resources LLC                 |             | 12.008868%  | 40.00       | 4.803547  |
| ZPZ Delaware I LLC                         |             | 1.562500%   | 40.00       | 0.625000  |
| Maverick Oil & Gas Corp.                   |             | 0.001929%   | 40.00       | 0.000772  |
| Total                                      |             | 100.000000% |             | 40.000000 |

#### Tract 5: NWNW of Section 16 - State Lease V0-1129-2

| Tract 5. 1101111 of Section 10 - State Bease 10-112 |             |             |           |  |  |  |
|-----------------------------------------------------|-------------|-------------|-----------|--|--|--|
| Entity/Individual                                   | Interest    | Gross Acres | Net Acres |  |  |  |
| Mewbourne Oil Company et. al.                       | 73,926703%  | 40.00       | 29.570681 |  |  |  |
| Abell Family LLC                                    | 12.500000%  | 40.00       | 5.000000  |  |  |  |
| MRC Delaware Resources LLC                          | 12.008868%  | 40.00       | 4.803547  |  |  |  |
| ZPZ Delaware I LLC                                  | 1.562500%   | 40.00       | 0.625000  |  |  |  |
| Mayerick Oil & Gas Corp.                            | 0.001929%   | 40.00       | 0.000772  |  |  |  |
| Total                                               | 100.000000% |             | 40.000000 |  |  |  |

#### **Spacing Unit Ownership**

|                               | Percentage    |            |
|-------------------------------|---------------|------------|
| Mewbourne Oil Company, et al. | 82.617802%    | 198.282725 |
| Abell Family LLC*             | 8.333333%     | 20.000000  |
| MRC Delaware Resources LLC*   | 8.005912%     | 19,214189  |
| ZPZ Delaware I LLC*           | 1.041667%     | 2.500000   |
| Maverick Oil & Gas Corp.*     | 0.001286%     | 0.003086   |
| Tota                          | 1 100.000000% | 240.000000 |