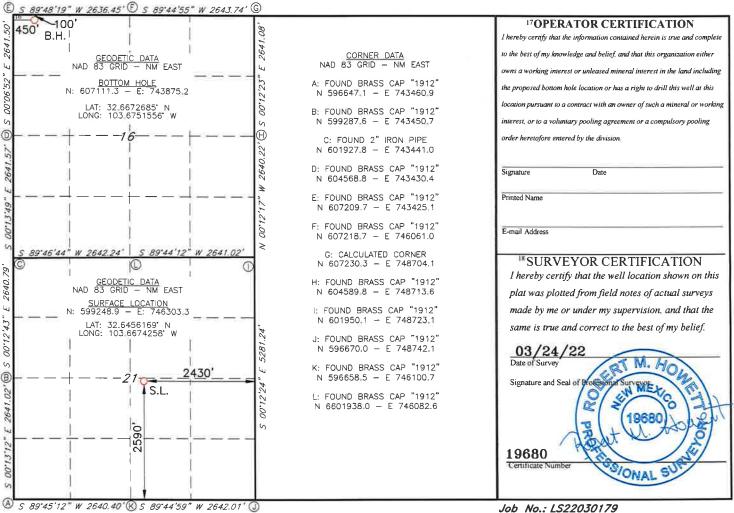

☐ AMENDED REPORT

WELL LOCATION AND ACREAGE DEDICATION DLAT

|                            | WELL LOCATION AND ACREAGE DEDICATION PLAT |                        |                    |             |               |  |  |
|----------------------------|-------------------------------------------|------------------------|--------------------|-------------|---------------|--|--|
| l API Number               |                                           | <sup>2</sup> Pool Code |                    | 3 Pool Name |               |  |  |
|                            |                                           | 59475                  | Tonto; Bone Spring |             |               |  |  |
| <sup>4</sup> Property Code | 4Property Code 5 Pro                      |                        | perty Name         |             | 6 Well Number |  |  |
|                            | BUSHWOO                                   |                        |                    |             | 521H          |  |  |
| 7OGRID NO.                 | 8 Operator Name                           |                        |                    |             | 9Elevation    |  |  |
| 14744                      |                                           | MEWBOURNE              | OIL COMPANY        |             | 3622'         |  |  |
|                            |                                           |                        |                    |             |               |  |  |

Surface Location

|   | UL or lot no                                   | Section | Township | Range | Lot Idn | Feet from the | North/South line | Feet From the | East/West line | County |
|---|------------------------------------------------|---------|----------|-------|---------|---------------|------------------|---------------|----------------|--------|
| L | J                                              | 21      | 19S      | 33E   |         | 2590          | SOUTH            | 2430          | EAST           | LEA    |
|   | Bottom Hole Location If Different From Surface |         |          |       |         |               |                  |               |                |        |
| Г | UL or lot no.                                  | Section | Township | Range | Lot Idn | Feet from the | North/South line | Feet from the | Fast/West line | County |

| UL or lot no. | Section  | Township       | Range         | Lot Idn   | Feet from the | North/South line | Feet from the | East/West line | County |
|---------------|----------|----------------|---------------|-----------|---------------|------------------|---------------|----------------|--------|
| D             | 16       | 19S            | 33E           |           | 100           | NORTH            | 450           | WEST           | LEA    |
| 240.00        | is Joint | or Infill 14 ( | Consolidation | Code 15 ( | Order No.     |                  |               |                |        |

No allowable will be assigned to this completion until all interest have been consolidated or a non-standard unit has been approved by the division.

Job No.: LS22030179