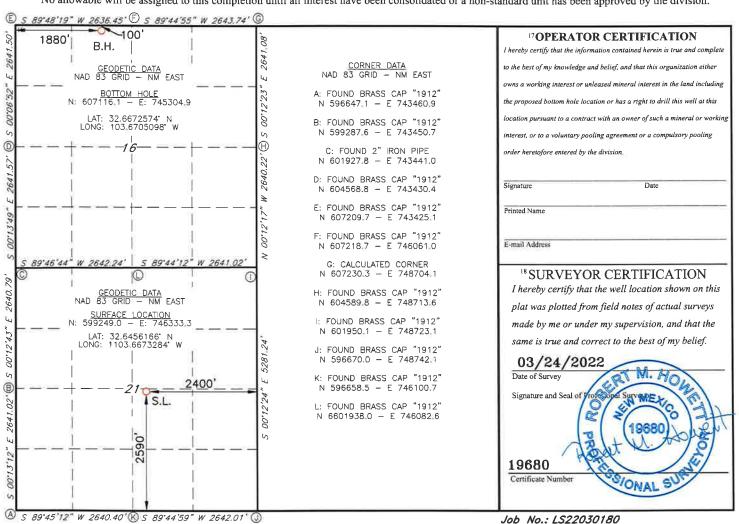

#### WELL LOCATION AND ACREAGE DEDICATION PLAT

|                                        |            |                                                         | W DDD I                                 | 700111 | TOTTITIE     | ricit.   | TIGE DEDIC       | TITION        | . 1      |         |        |
|----------------------------------------|------------|---------------------------------------------------------|-----------------------------------------|--------|--------------|----------|------------------|---------------|----------|---------|--------|
| I                                      | API Number | <sup>2</sup> Pool Code<br>59475 Tonto; Bone Spring Pool |                                         |        |              |          |                  |               |          |         |        |
| <sup>4</sup> Property Coo              | le         | BUSHWOOD 21/16 FED COM  6 Well Number 523H              |                                         |        |              |          |                  |               |          |         |        |
| 70GRID N<br>14744                      | 10         |                                                         | MEWBOURNE OIL COMPANY  9 Elevation 3622 |        |              |          |                  |               |          |         |        |
|                                        |            |                                                         |                                         |        | 10 Sur       | face Lo  | ocation          |               |          |         |        |
| UL or lot no.                          | Section    | Townsh                                                  | ip Range                                | Lot Id | n Feet from  | the      | North/South line | Feet From the | Ēast/We  | st line | County |
| J                                      | 21         | 19S                                                     | 33E                                     |        | 259          | 0        | SOUTH            | 2400          | EAST LEA |         |        |
|                                        | č          | 1                                                       | 11                                      | Botton | Hole Loc     | ation If | Different Fr     | om Surface    |          |         |        |
| UL or lot no.                          | Section    | Townsh                                                  | ip Range                                | Lot Id | n Feet from  | ı the    | North/South line | Feet from the | East/We  | st line | County |
| C                                      | 16         | 195                                                     | 33E                                     |        | 100          |          | NORTH            | 1880          | WES      | ST      | LEA    |
| <sup>2</sup> Dedicated Acres<br>240.00 | 13 Joint   | or Infill                                               | 14 Consolidation                        | n Code | 15 Order No. |          | 7                |               |          |         |        |

No allowable will be assigned to this completion until all interest have been consolidated or a non-standard unit has been approved by the division.

Job No.: LS22030180