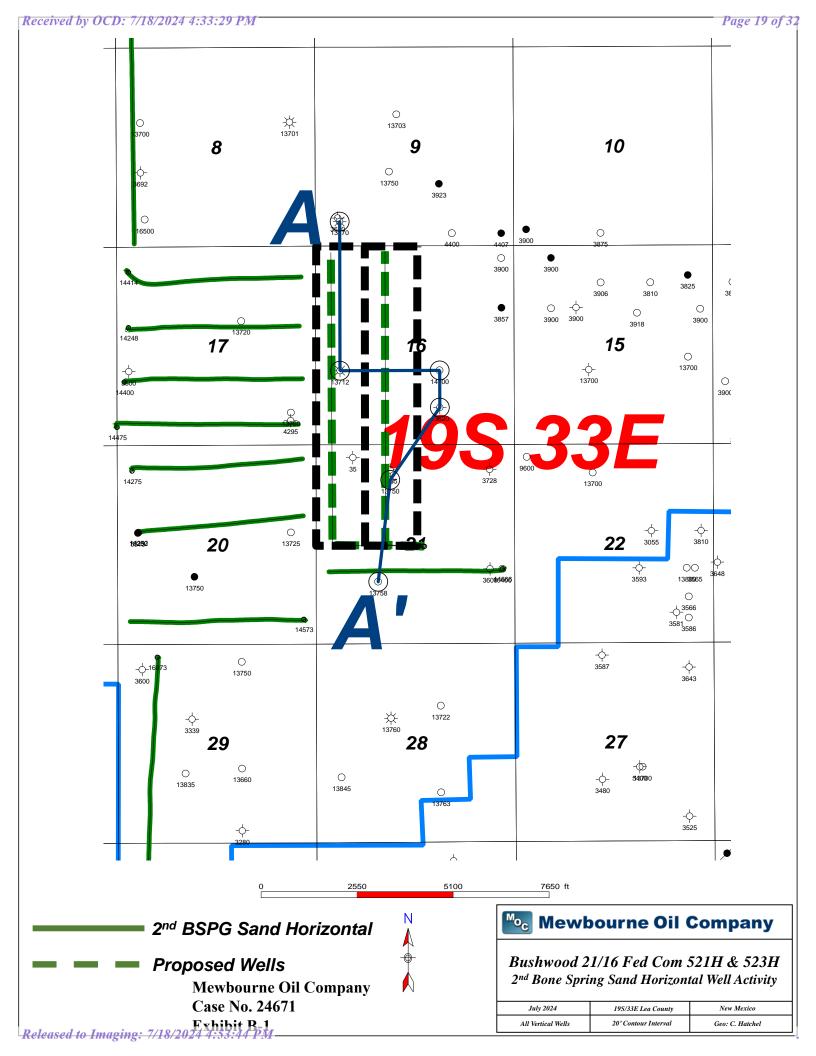

# Section Plat Bushwood 21/16 Fed Com #523H E2W2 of Section 16 & E2NW4 of Section 21

T19S, R33E, Lea County, New Mexico

Section 16 B0-1581-0013 Tract 3 V0-1129-0002 Tract 2 NMNM 053992 Tract 1

Section 21

# TRACT OWNERSHIP Bushwood 21/16 Fed Com #523H E2W2 of Section 16 & E2NW4 of Section 21 T19S, R33E, Lea County, New Mexico