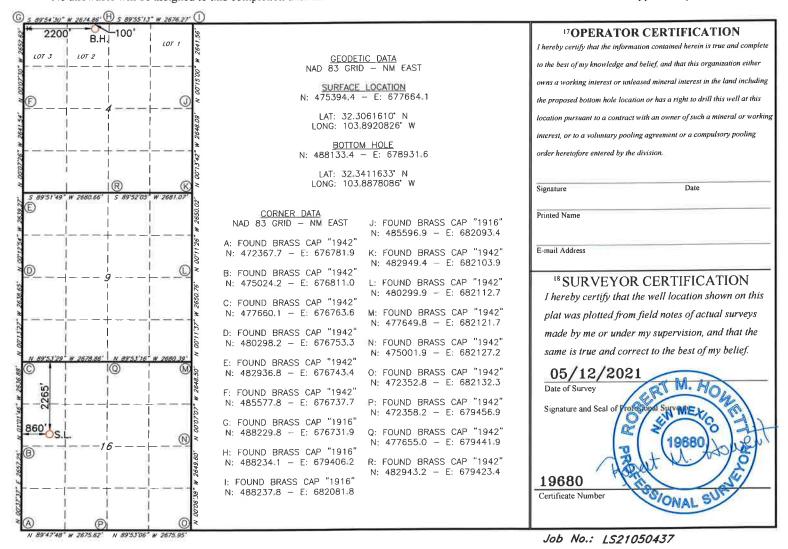

Form C-102 Revised August 1, 2011 Submit one copy to appropriate District Office

☐ AMENDED REPORT

WELL LOCATION AND ACREAGE DEDICATION PLAT

|                          | API Number |              |               | <sup>2</sup> Pool Code                 |                                      | <sup>3</sup> Pool Name |               |           |                        |                                        |  |
|--------------------------|------------|--------------|---------------|----------------------------------------|--------------------------------------|------------------------|---------------|-----------|------------------------|----------------------------------------|--|
| <sup>4</sup> Рторетty Со | de         |              |               | 5 Property Name FORTY NINER RIDGE UNIT |                                      |                        |               |           | <sup>6</sup> Well Numb | er                                     |  |
| 7OGRID                   | NO.        |              |               | MEW                                    | B Operator Name EWBOURNE OIL COMPANY |                        |               |           |                        | <sup>9</sup> Elevation<br><b>3137'</b> |  |
|                          |            |              |               | ,                                      | <sup>10</sup> Surface                | Location               |               |           |                        |                                        |  |
| UL or lot no.            | Section    | Township     | Range         | Lot Idn                                | Feet from the                        | North/South line       | Feet From the | East/West | line Cou               | ınty                                   |  |
| F                        | 16         | 23S          | 30E           |                                        | 2575                                 | NORTH                  | 1435          | WES'      | T ED                   | DY                                     |  |
|                          |            |              | 11            | Bottom F                               | lole Location                        | If Different Fro       | om Surface    |           |                        |                                        |  |
| UL or lot no.            | Section    | Township     | Range         | Lot Idn                                | Feet from the                        | North/South line       | Feet from the | East/West | line Cou               | inty                                   |  |
| 3                        | 4          | 23S          | 30E           |                                        | 100                                  | NORTH                  | 1320          | WES'      | T ED                   | DY                                     |  |
| 12 Dedicated Acres       | s 13 Joint | or Infill 14 | Consolidation | Code 15                                | Order No                             |                        |               | _         |                        |                                        |  |