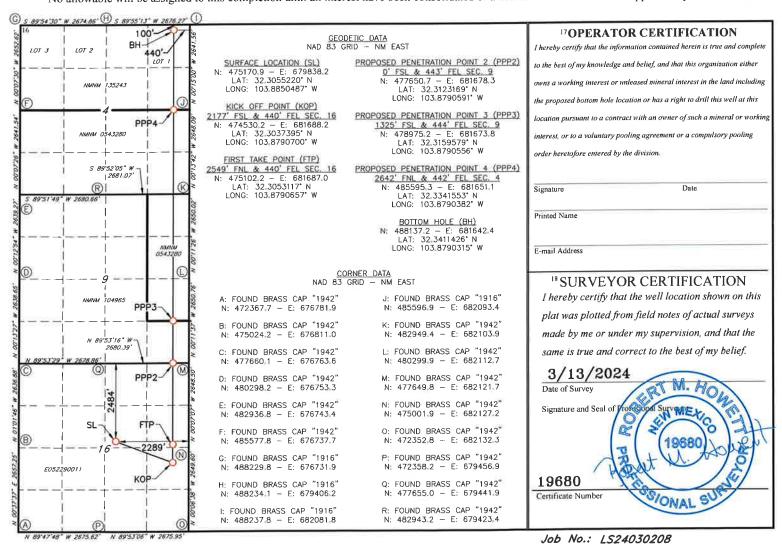

- 11. **Mewbourne Exhibit C-1** contains a draft Form C-102 for each of the wells. The exhibit shows that the wells will be assigned to the Forty Niner Ridge Bone Spring Pool [24720].
- 12. **Mewbourne Exhibit C-2** identifies the tracts of land comprising the horizontal spacing unit, the ownership interests in each tract, and ownership interests on a spacing unit basis. The subject acreage is comprised of federal and state lands. The parties Mewbourne seeks to pool are highlighted in yellow.
- 13. **Mewbourne Exhibit C-3** contains a sample of the well proposal letter and AFEs sent to owners with a working interest. The costs reflected in the AFEs are consistent with what Mewbourne and other operators have incurred for drilling similar horizontal wells in the area in this formation.
- 14. Mewbourne requests that the overhead and administrative costs for drilling and producing the proposed wells be set at \$10,000 per month while drilling and \$1,000 per month