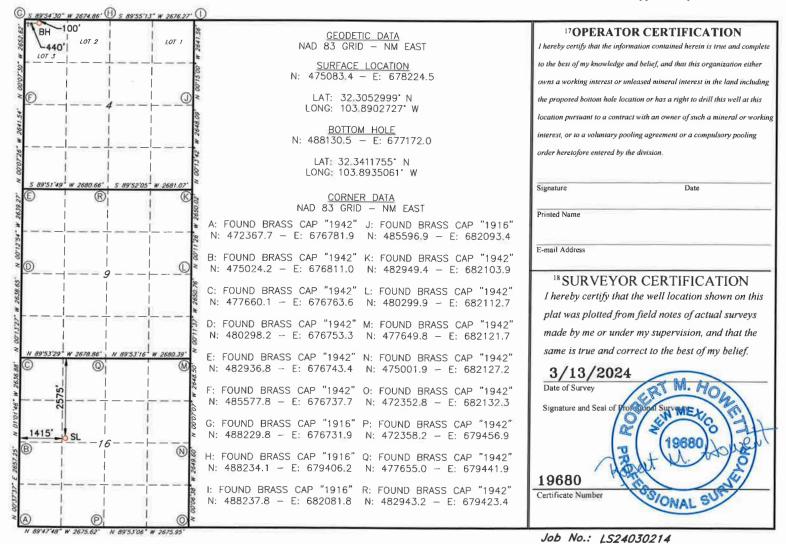

#### WELL LOCATION AND ACREAGE DEDICATION PLAT 1 API Number <sup>4</sup>Property Code 6 Well Number <sup>5</sup> Property Name FORTY NINER RIDGE UNIT 135H 7OGRID NO. 8 Operator Name 9Elevation 3137 MEWBOURNE OIL COMPANY <sup>10</sup> Surface Location UL or lot no. Section Township Range Lot Idn Feet from the North/South line Feet From the East/West line County F **23S** 16 30E 2575 NORTH 1415 WEST **EDDY** 11 Bottom Hole Location If Different From Surface

UL or lot no. Range Section Township Lot Idn Feet from the North/South line Feet from the East/West line County **23S** 3 30E 100 WEST NORTH 440 **EDDY** 12 Dedicated Acres 13 Joint or Infill 14 Consolidation Code 15 Order No.