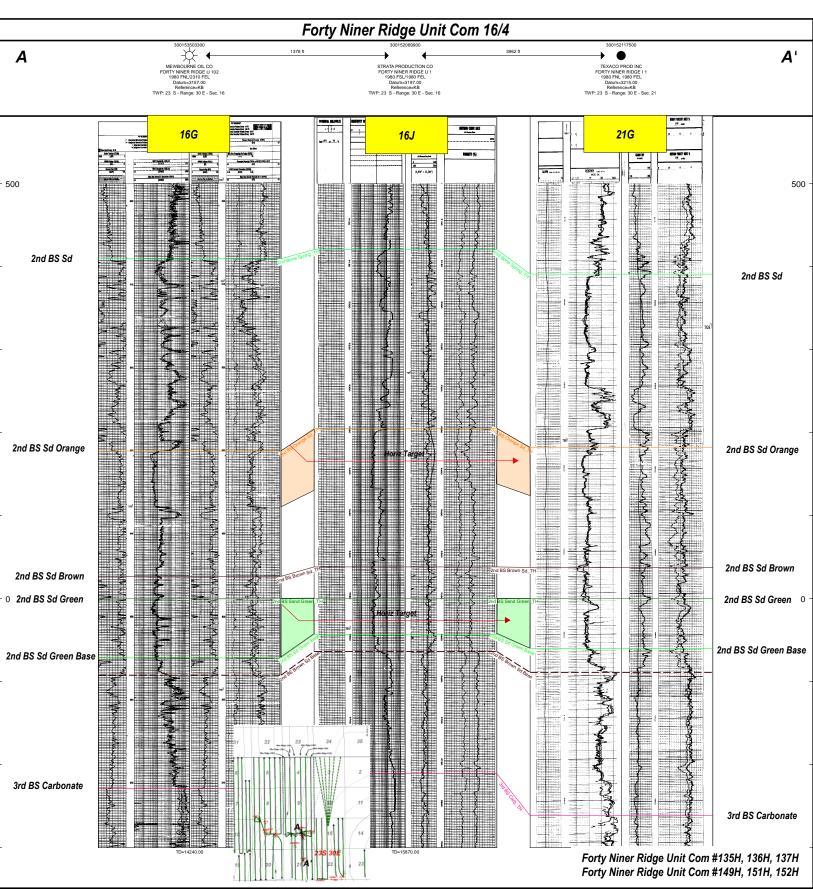

unnecessary wells, and to result in the greatest ultimate recovery, and that approving Mewbourne's application will be in the best interest of conservation, the prevention of waste, and protection of correlative rights.
- 12. **Mewbourne Exhibits D-1 through D-3** were either prepared by me or compiled under my direction and supervision.

I affirm under penalty of perjury under the laws of the State of New Mexico that 13. the foregoing statements are true and correct. I understand that this self-affirmed statement will be used as written testimony in this case. This statement is made on the date next to my signature below. Sylis Hil

Tyler Hill

Date

7/17/24



**Texas** 



Submitted by: Mewbourne Oil Company

Hearing Date: July 25, 2024
Released to Imaging: 7/19/2024 8:16235 Nd/24634



BEFORE THE OIL CONSERVATION DIVISION
Santa Fe, New Mexico
Exhibit No. D-3
Submitted by: Mewbourne Oil Company
Hearing Date: July 25, 2024

Case No. 24634

STATE OF NEW MEXICO ENERGY, MINERALS AND NATURAL RESOURCES DEPARTMENT OIL CONSERVATION DIVISION

APPLICATION OF MEWBOURNE OIL COMPANY FOR APPROVAL OF A NON-STANDARD 1,600-ACRE HORIZONTAL WELL SPACING UNIT AND COMPULSORY POOLING, EDDY COUNTY, NEW MEXICO.

**CASE NO. 24634** 

SELF-AFFIRMED STATEMENT OF PAULA M. VANCE

1. I am attorney in fact and authorized representative of Mewbourne Oil Company

("Mewbourne"), the Applicant herein. I have personal knowledge of the matter addressed herein

and am competent to provide this self-affirmed statement.

2. The above-referenced application and notice of the hearing on this application was

se