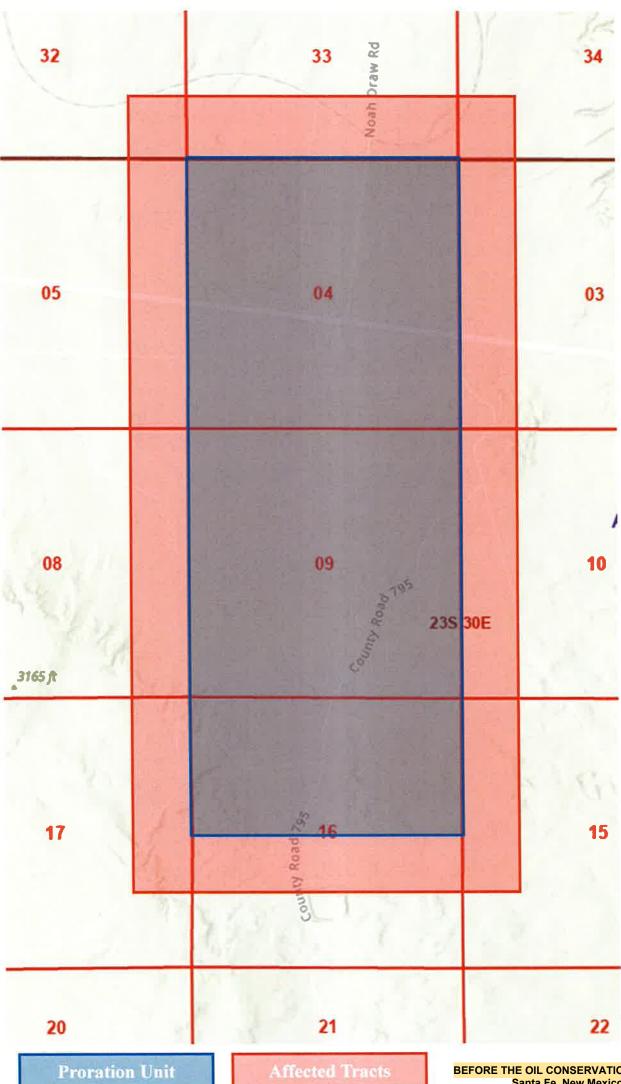

CASE NO. <u>24634</u>

**APPLICATION** 

Mewbourne Oil Company ("Mewbourne" or "Applicant") (OGRID No. 14744), through its undersigned attorneys, hereby files this application with the Oil Conservation Division, pursuant to the provisions of NMSA 1978, § 70-2-17, for an order pooling all uncommitted mineral owners in the Bone Spring formation underlying a non-standard 1,600.4-acre, more or less, horizontal spacing unit comprised of Lot 1 (NE/4 NE/4 equivalent), the NW/4 NE/4, Lots 2 and 3 (N/2 NW/4 equivalent), the S/2 N/2, and the S/2 of irregular Section 4, all of Section 9, and the N/2 of Section 16, Township 23 South, Range 30 East, NMPM, Eddy County, New Mexico. In support of its application, Mewbourne states: