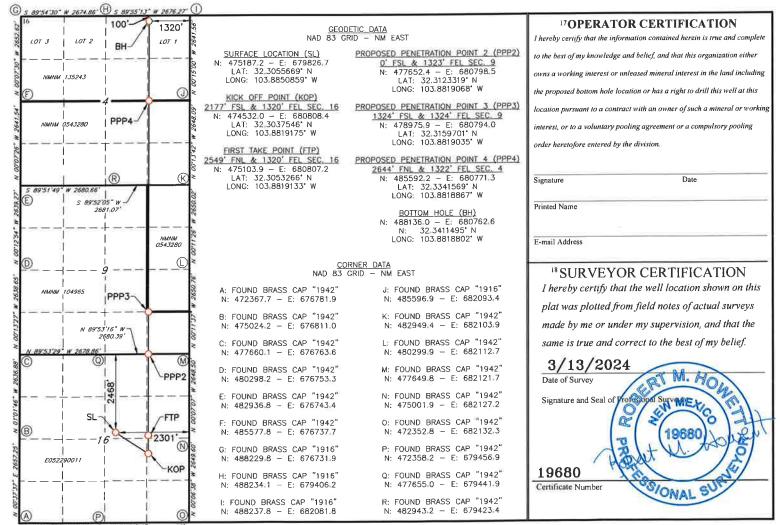

#### Section Plat

Forty Niner Ridge Unit Com #135H Forty Niner Ridge Unit Com #136H Forty Niner Ridge Unit Com #137H Forty Niner Ridge Unit Com #149H

Forty Niner Ridge Unit Com #151H

Forty Niner Ridge Unit Com #152H N2 of Section 16, All of Section 9 and All of Section 4

T23S, R30E, Eddy County, New Mexico

| Tract 4<br>NM 135243<br>Section 4  |
|------------------------------------|
|                                    |
| Tract 3<br>NM 0543280<br>Section 4 |
|                                    |
| Tract 2<br>NM 104965               |
| Section 9  Tract 1                 |
| Section 16                         |