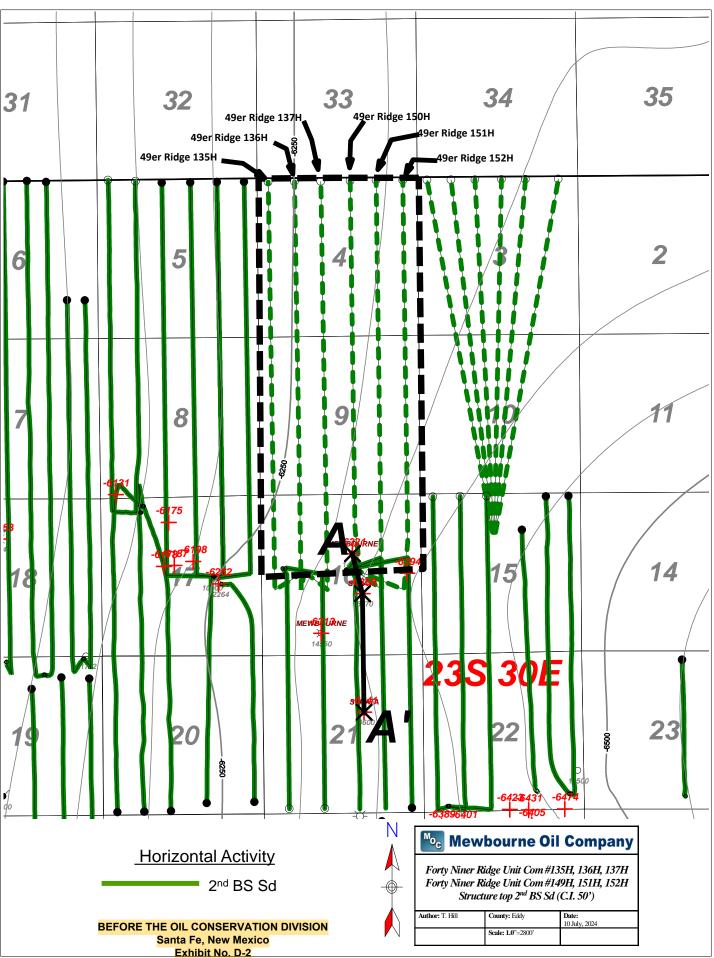

y opinion, horizontal drilling will be the most efficient method to develop this acreage, to prevent the drilling of unnecessary wells, and to result in the greatest ultimate recovery, and that approving Mewbourne's application will be in the best interest of conservation, the prevention of waste, and protection of correlative rights.
- 12. **Mewbourne Exhibits D-1 through D-3** were either prepared by me or compiled under my direction and supervision.

I affirm under penalty of perjury under the laws of the State of New Mexico that 13. the foregoing statements are true and correct. I understand that this self-affirmed statement will be used as written testimony in this case. This statement is made on the date next to my signature below. Sylis Hil

Tyler Hill

Date

7/17/24



**Texas** 



Submitted by: Mewbourne Oil Company

Hearing Date: July 25, 2024
Released to Imaging: 7/19/2024 8:16235 Nd/24634



BEFORE THE OIL CONSERVATION DIVISION
Santa Fe, New Mexico
Exhibit No. D-3
Submitted by: Mewbourne Oil Company
Hearing Date: July 25, 2024

Case No. 24634

STATE OF NEW MEXICO ENERGY, MINERALS AND NATURAL RESOURCES DEPARTMENT OIL CONSERVATION DIVISION

APPLICATION OF MEWBOURNE OIL COMPANY FOR APPROVAL OF A NON-STANDARD 1,600-ACRE HORIZONTAL WELL SPACING UNIT AND COMPULSORY POOLING, EDDY COUNTY, NEW MEXICO.

**CASE NO. 24634** 

SELF-AFFIRMED STATEMENT OF PAULA M. VANCE

1. I am attorney in fact and authorized representative of Mewbourne Oil Company

("Mewbourne"), the Applicant herein. I have personal knowledge of the matter addressed herein

and am competent to provide this