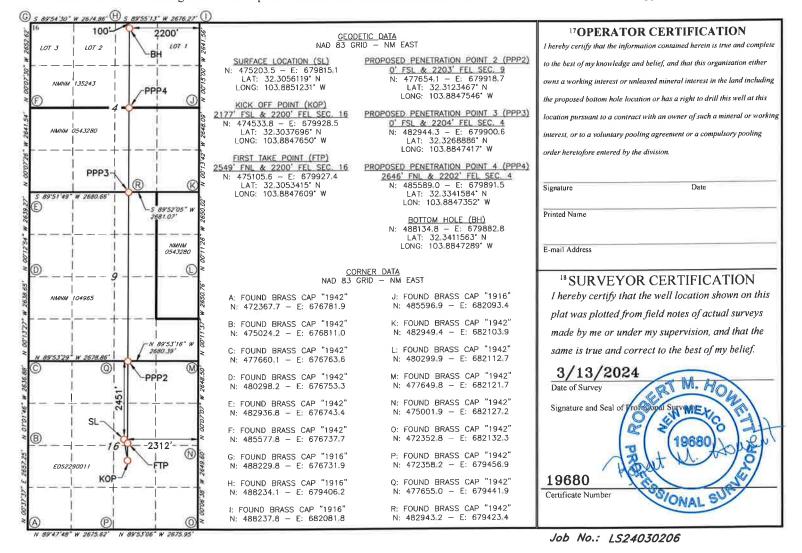

#### Section Plat

Forty Niner Ridge Unit Com #135H Forty Niner Ridge Unit Com #136H Forty Niner Ridge Unit Com #137H Forty Niner Ridge Unit Com #149H

Forty Niner Ridge Unit Com #151H

Forty Niner Ridge Unit Com #152H N2 of Section 16, All of Section 9 and All of Section 4

T23S, R30E, Eddy County, New Mexico

| Tract 4<br>NM 135243<br>Section 4  |
|------------------------------------|
|                                    |
| Tract 3<br>NM 0543280<br>Section 4 |
|                                    |
| Tract 2<br>NM 104965               |
| Section 9  Tract 1                 |
| Section 16                         |