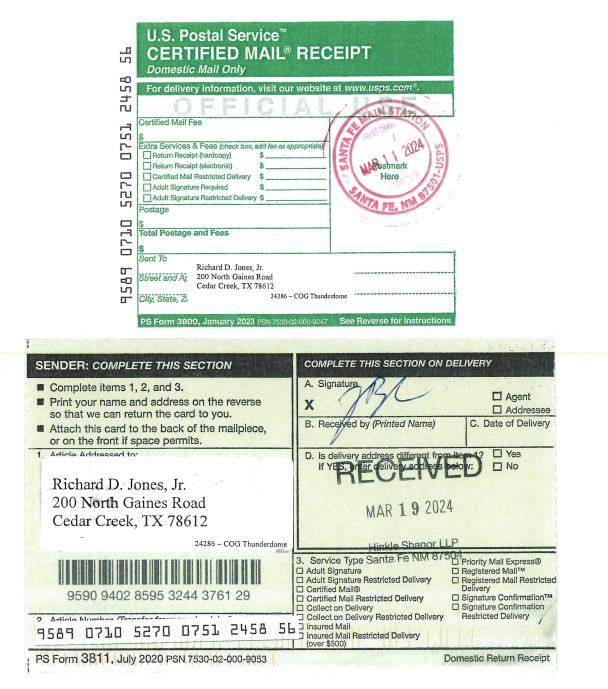

9. **Exhibit A-4** contains a plat identifying ownership by tract in the Unit. This exhibit also includes any applicable lease numbers, a unit recapitulation, and the interests COG seeks to pool highlighted in yellow.

10. COG has conducted a diligent search of all county public records including phone directories and computer databases, as well as internet searches, to locate the interest owners it seeks to pool.

11. Exhibit A-5 is a map that depicts the non-standard spacing unit in relation to the

12. outline of a standard spacing unit. The map also identifies the interest owners in the tracts surrounding the proposed Unit, who were provided notice of COG's application.

13. COG's request for approval of a non-standard spacing unit will allow it to consolidate surface facilities and will consequently prevent surface, environmental, and economic waste. As a result, approval of a non-standard spacing unit is necessary to prevent waste and protect correlative rights.