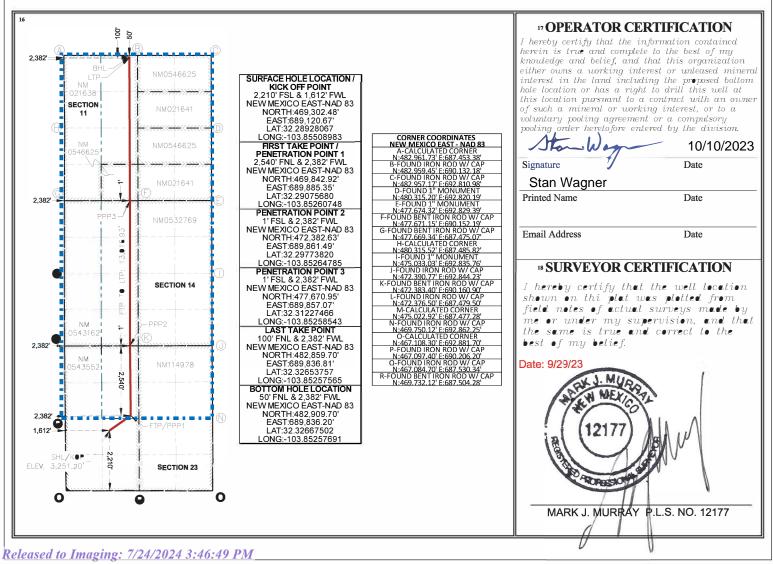

| Received by OCI                                                                                                    | D: 7/24/2                  | 2024 3:38:2     | 2 PM                                                                                                                              |                     |                        |                     |                      |          |                          | Page 18 of 9                                                       |  |
|--------------------------------------------------------------------------------------------------------------------|----------------------------|-----------------|-----------------------------------------------------------------------------------------------------------------------------------|---------------------|------------------------|---------------------|----------------------|----------|--------------------------|--------------------------------------------------------------------|--|
| District I                                                                                                         | TT.LL. NB                  | 6 992 40        |                                                                                                                                   |                     |                        | Form C-102          |                      |          |                          |                                                                    |  |
| 1625 N. French Dr.,<br>District II<br>811 S. First St., Arter<br>District III<br>1000 Rio Brazon Ro<br>District IV | sia, NM 88<br>ad, Artec, N | 210<br>NM 87410 | State of New Mexico<br>Energy, Minerals & Natural Resources Department<br>OIL CONSERVATION DIVISION<br>1220 South St. Francis Dr. |                     |                        |                     |                      |          | Submit of                | evised August 1, 2011<br>ne copy to appropriate<br>District Office |  |
| 1220 S. St Francis D.<br>Phone: (505) 476-34                                                                       | ,                          |                 |                                                                                                                                   |                     | Santa                  | Fe, NM 87505        |                      |          |                          | MENDED REPORT                                                      |  |
| 1 5                                                                                                                |                            | WEI             | L LOC                                                                                                                             | CATIO               | N AND A                | CREAGE DED          | CATION PL            | AT       |                          |                                                                    |  |
| <sup>1</sup> A                                                                                                     | PI Numbe                   | r               |                                                                                                                                   | <sup>2</sup> Pool C | Code                   |                     | <sup>3</sup> Pool Na |          |                          |                                                                    |  |
| 30-015-                                                                                                            |                            |                 |                                                                                                                                   | 9835                | 58                     | N                   | VC23S30E; Wo         | lfcamp ( | Gas)                     |                                                                    |  |
| <sup>4</sup> Property C                                                                                            | ode                        |                 |                                                                                                                                   |                     | <sup>5</sup> Pro       | erty Name           |                      |          | <sup>6</sup> Well Number |                                                                    |  |
|                                                                                                                    |                            |                 |                                                                                                                                   |                     | THUNDER                | DOME FED COM        |                      |          | 705H                     |                                                                    |  |
| <sup>7</sup> OGRID N                                                                                               | No.                        |                 |                                                                                                                                   |                     | <sup>8</sup> Ope       | rator Name          |                      |          | <sup>9</sup> Elevation   |                                                                    |  |
| 229137                                                                                                             |                            |                 |                                                                                                                                   | C                   | COG Operatio           | ig LLC              |                      |          | 3,251.20'                |                                                                    |  |
| 2 <del>7</del>                                                                                                     |                            |                 |                                                                                                                                   |                     | 10 Surf                | ce Location         |                      | 5        |                          |                                                                    |  |
| UL or lot no.                                                                                                      | Section                    | Township        | Range                                                                                                                             | Lot Idn             | Feet from t            | ne North/South line | Feet from the        | East/W   | est line                 | County                                                             |  |
| K                                                                                                                  | 23                         | 23-S            | 30-E                                                                                                                              | 2                   | 2,210                  | SOUTH               | 1,612'               | WE       | ST                       | EDDY                                                               |  |
| 2<br>82                                                                                                            |                            |                 | <b>n B</b> O                                                                                                                      | ttom                | Hole Loc               | tion If Differe     | ent From Si          | urface   |                          |                                                                    |  |
| UL or lot no.                                                                                                      | Section                    | Township        | Range                                                                                                                             | Lot Idn             | Feet from t            | ne North/South line | Feet from the        | East/W   | est line                 | County                                                             |  |
| C                                                                                                                  | 11                         | 23-S            | 30-E                                                                                                                              |                     | 50'                    | NORTH               | 2,382'               | WE       | ST                       | EDDY                                                               |  |
| <sup>12</sup> Dedicated Acres<br>1600                                                                              | <sup>13</sup> Joint o      | r Infill        | nsolidation<br>Com                                                                                                                | Code <sup>15</sup>  | <sup>5</sup> Order No. | ·                   |                      | •        |                          |                                                                    |  |
| L                                                                                                                  |                            |                 |                                                                                                                                   | <i>q</i>            |                        |                     |                      |          |                          |                                                                    |  |