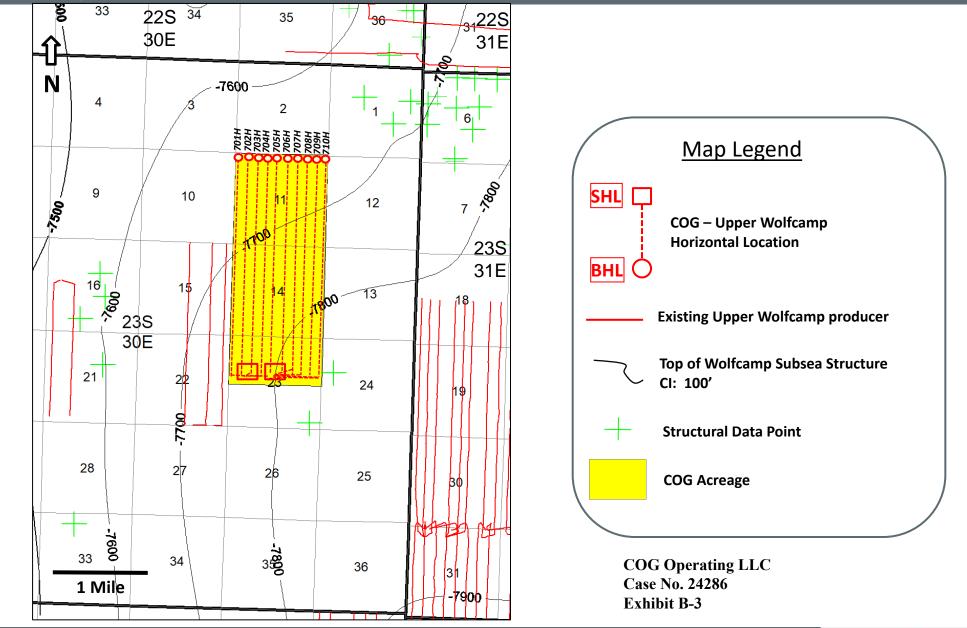

| General Location Map (including basin)                    | Exhibit B-2                                       |
|-----------------------------------------------------------|---------------------------------------------------|
| Well Bore Location Map                                    | Exhibit B-2                                       |
| Structure Contour Map - Subsea Depth                      | Exhibits B-3                                      |
| Cross Section Location Map (including wells)              | Exhibit B-4                                       |
| Cross Section (including Landing Zone)                    | Exhibit B-5                                       |
| Additional Information                                    |                                                   |
| Special Provisions/Stipulations                           | N/A                                               |
| CERTIFICATION: I hereby certify that the information prov | vided in this checklist is complete and accurate. |
| Printed Name (Attorney or Party Representative):          | Dana S. Hardy                                     |
| Signed Name (Attorney or Party Representative):           | /s/ Dana S. Hardy                                 |
| Date:                                                     | 7/24/2024                                         |