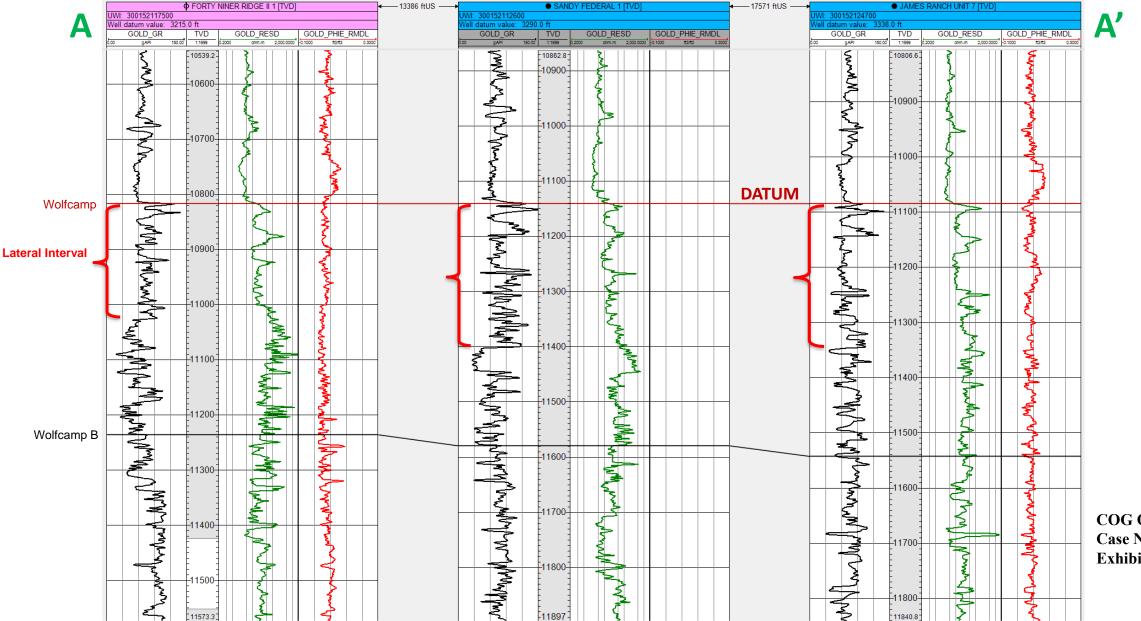

| General Location Map (including basin)                    | Exhibit B-2                                       |
|-----------------------------------------------------------|---------------------------------------------------|
| Well Bore Location Map                                    | Exhibit B-2                                       |
| Structure Contour Map - Subsea Depth                      | Exhibits B-3                                      |
| Cross Section Location Map (including wells)              | Exhibit B-4                                       |
| Cross Section (including Landing Zone)                    | Exhibit B-5                                       |
| Additional Information                                    |                                                   |
| Special Provisions/Stipulations                           | N/A                                               |
| CERTIFICATION: I hereby certify that the information prov | vided in this checklist is complete and accurate. |
| Printed Name (Attorney or Party Representative):          | Dana S. Hardy                                     |
| Signed Name (Attorney or Party Representative):           | /s/ Dana S. Hardy                                 |
| Date:                                                     | 7/24/2024                                         |