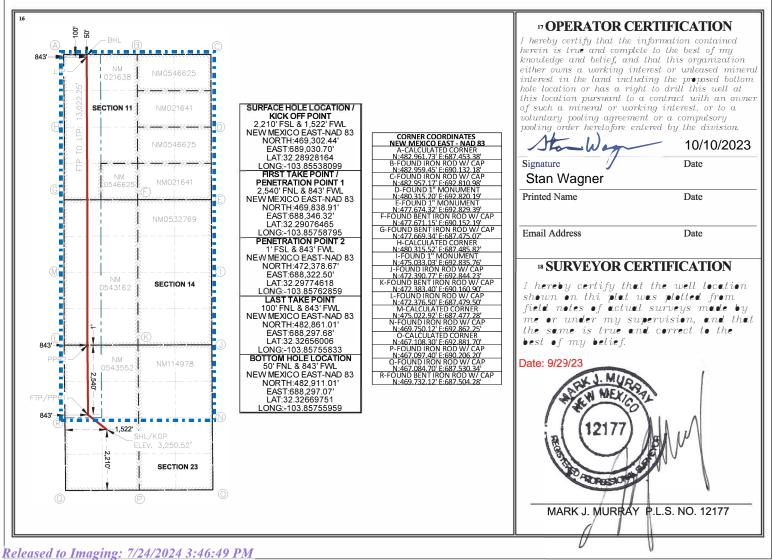

| ceived by OCI                                               | D: 7/24/2   | 2024 3:3            | 8:22 PM                                 |        |                         |                      |                      |                                           |                        | Page 15 a                |  |
|-------------------------------------------------------------|-------------|---------------------|-----------------------------------------|--------|-------------------------|----------------------|----------------------|-------------------------------------------|------------------------|--------------------------|--|
| District I                                                  | TT-LL-ND    | State of New Mexico |                                         |        |                         |                      |                      |                                           |                        | Form C-102               |  |
| 625 N. French Dr.,<br>District II<br>11 S. First St., Arte: |             |                     | En                                      | ergy,  | Minerals &              | Natural Resource     | es Departmen         | t                                         | R                      | evised August 1, 2011    |  |
| District III<br>District III<br>Dig Brazon Ros              | ŗ           |                     |                                         | C      | DIL CONSE               |                      | Submit o             | ne copy to appropriate<br>District Office |                        |                          |  |
| District IV<br>220 S. St Francis D                          |             |                     |                                         |        |                         | outh St. Francis D   | r.                   |                                           |                        | AMENDED REPORT           |  |
| hone: (505) 476-34                                          | ·           |                     | 2                                       |        | Santa                   | Fe, NM 87505         |                      |                                           |                        |                          |  |
|                                                             |             | W                   | 'ELL LO                                 | CATI   | ON AND A                | ACREAGE DEDI         | CATION PL            | AT                                        |                        |                          |  |
| <sup>1</sup> A                                              | PI Numbe    |                     |                                         |        | l Code                  |                      | <sup>3</sup> Pool Na |                                           |                        |                          |  |
| 30-015                                                      | -           |                     | 98358 WC23S30E; Wolfcamp (Ga            |        |                         |                      |                      |                                           | 5)                     |                          |  |
| <sup>4</sup> Property C                                     | ode         |                     | <sup>5</sup> Property Name <sup>6</sup> |        |                         |                      |                      |                                           |                        | <sup>6</sup> Well Number |  |
|                                                             |             |                     |                                         |        |                         | 702H                 |                      |                                           |                        |                          |  |
| <sup>7</sup> OGRID N                                        | No.         | -                   |                                         |        | <sup>8</sup> Oj         | perator Name         |                      |                                           | <sup>9</sup> Elevation |                          |  |
| 229137                                                      |             |                     |                                         |        | COG Operat              | ing LLC              |                      |                                           |                        | 3,250.52'                |  |
|                                                             |             |                     |                                         |        | 10 Sur                  | face Location        |                      | 5                                         | 47                     |                          |  |
| UL or lot no.                                               | Section     | Townshi             | p Range                                 | Lot 1  | dn Feet from            | the North/South line | Feet from the        | East/W                                    | est line               | County                   |  |
| K                                                           | 23          | 23-S                | 30-E                                    | 2      | 2,210                   | )' SOUTH             | 1,522'               | WE                                        | ST                     | EDDY                     |  |
|                                                             |             |                     | 11                                      | ottom  | n Hole Loo              | cation If Differe    | ent From Si          | urfece                                    |                        |                          |  |
| UL or lot no.                                               | Section     | Townshi             | p Range                                 | Lot 1  | dn Feet from            | the North/South line | Feet from the        | East/W                                    | est line               | County                   |  |
| D                                                           | 11          | 23-S                | 30-E                                    |        | 50'                     | NORTH                | 843'                 | WE                                        | EST                    | EDDY                     |  |
| <sup>2</sup> Dedicated Acres                                | 13 Joint of | r Infill            | <sup>14</sup> Consolidatio              | n Code | <sup>15</sup> Order No. | -                    |                      |                                           |                        |                          |  |
| 1600                                                        | 1           |                     |                                         |        |                         |                      |                      |                                           |                        |                          |  |