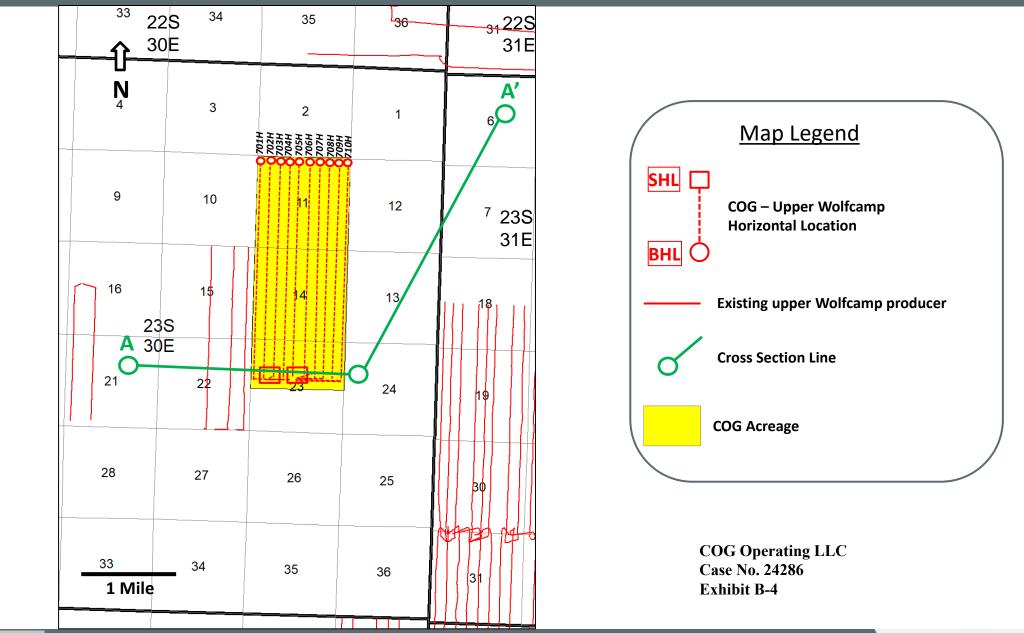

| General Location Map (including basin)                    | Exhibit B-2                                       |
|-----------------------------------------------------------|---------------------------------------------------|
| Well Bore Location Map                                    | Exhibit B-2                                       |
| Structure Contour Map - Subsea Depth                      | Exhibits B-3                                      |
| Cross Section Location Map (including wells)              | Exhibit B-4                                       |
| Cross Section (including Landing Zone)                    | Exhibit B-5                                       |
| Additional Information                                    |                                                   |
| Special Provisions/Stipulations                           | N/A                                               |
| CERTIFICATION: I hereby certify that the information prov | vided in this checklist is complete and accurate. |
| Printed Name (Attorney or Party Representative):          | Dana S. Hardy                                     |
| Signed Name (Attorney or Party Representative):           | /s/ Dana S. Hardy                                 |
| Date:                                                     | 7/24/2024                                         |