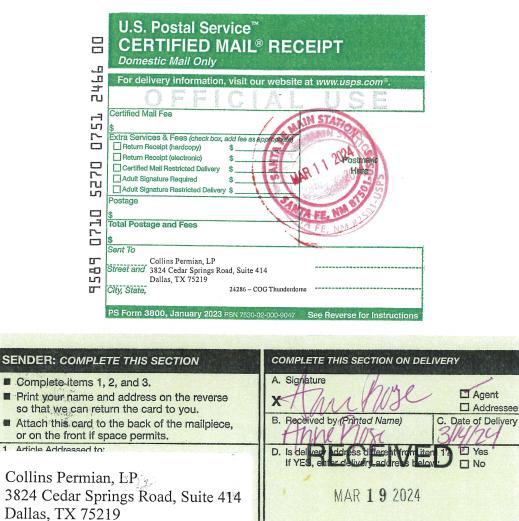

#### STATE OF NEW MEXICO DEPARTMENT OF ENERGY, MINERALS AND NATURAL RESOURCES OIL CONSERVATION DIVISION

#### APPLICATION OF COG OPERATING LLC FOR COMPULSORY POOLING AND APPROVAL OF NON-STANDARD SPACING UNIT, EDDY COUNTY, NEW MEXICO

CASE NO. 24286