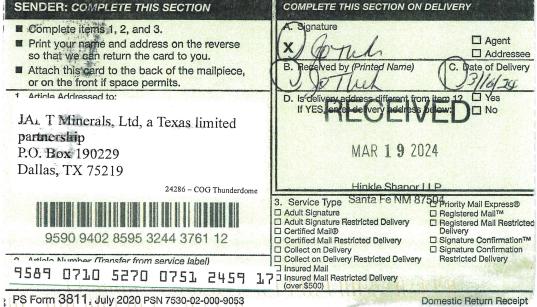

9. **Exhibit A-4** contains a plat identifying ownership by tract in the Unit. This exhibit also includes any applicable lease numbers, a unit recapitulation, and the interests COG seeks to pool highlighted in yellow.

10. COG has conducted a diligent search of all county public records including phone directories and computer databases, as well as internet searches, to locate the interest owners it seeks to pool.

11. Exhibit A-5 is a map that depicts the non-standard spacing unit in relation to the

12. outline of a standard spacing unit. The map also identifies the interest owners in the tracts surrounding the proposed Unit, who were provided notice of COG's application.

13. COG's request for approval of a non-standard spacing unit will allow it to consolidate surface facilities and will consequently prevent surface, environmental, and economic waste. As a result, approval of a non-standard spacing unit is necessary to prevent waste and protect correlative rights.