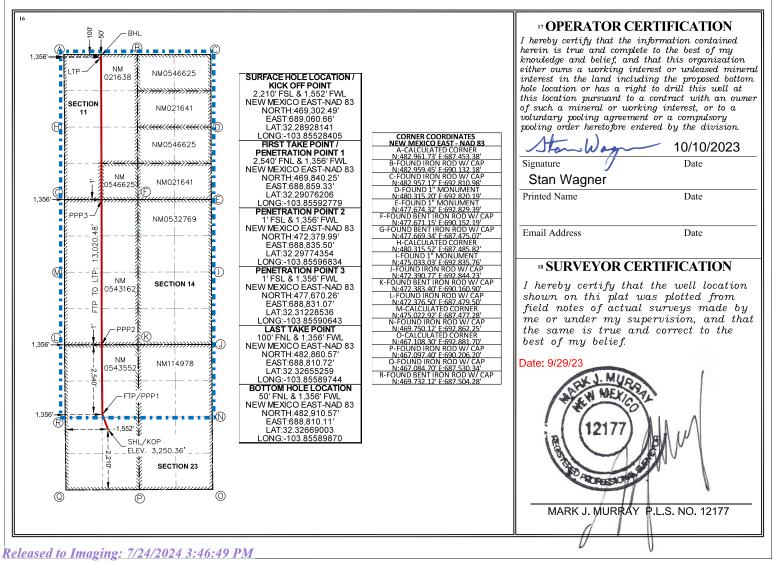

| ceived by OCI                            | D: 7/24/2              | 2024 3:3            | 8:22 PM                    |                            |                         |                  |         |                      |        |                          | Page 16 d               |  |
|------------------------------------------|------------------------|---------------------|----------------------------|----------------------------|-------------------------|------------------|---------|----------------------|--------|--------------------------|-------------------------|--|
| Pistrict I                               | TT 11 NTM              | State of New Mexico |                            |                            |                         |                  |         |                      |        |                          | Form C-102              |  |
| 25 N. French Dr.,<br>istrict II          |                        |                     | E                          | nergy,                     | Minerals &              | Natural Reso     | ources  | Department           | ţ      | F                        | Revised August 1, 2011  |  |
| 1 S. First St., Arte<br>istrict III      |                        |                     |                            | (                          | DIL CONSE               | RVATION I        | DIVIS   | ION                  |        | Submit c                 | one copy to appropriate |  |
| 00 Rio Brazon Ro<br>istrict IV           | oad, Artec, N          | JM 87410            |                            |                            | 1220 Sc                 | outh St. Franc   | is Dr.  |                      |        |                          | District Office         |  |
| 20 S. St Francis D<br>none: (505) 476-34 | /                      |                     | 2                          |                            | Santa                   | Fe, NM 875       | 05      |                      |        |                          | AMENDED REPORT          |  |
|                                          |                        | W                   | ELLLO                      | )CAT]                      | ION AND A               | ACREAGE D        | EDIC    | ATION PL             | ٩T     |                          |                         |  |
| <sup>1</sup> A                           | API Number             |                     |                            |                            | ol Code                 |                  |         | <sup>3</sup> Pool Na |        |                          |                         |  |
| 30-015                                   | 5-                     |                     |                            | 98358 WC23S30E; Wolfcamp ( |                         |                  |         |                      |        | )                        |                         |  |
| <sup>4</sup> Property C                  | Code                   |                     | <sup>5</sup> Property Name |                            |                         |                  |         |                      |        | <sup>6</sup> Well Number |                         |  |
|                                          |                        |                     |                            |                            | THUNDE                  | RDOME FED C      | ЮМ      |                      |        | 703H                     |                         |  |
| <sup>7</sup> OGRID N                     | No.                    |                     |                            | 0                          |                         | perator Name     |         |                      |        | <sup>9</sup> Elevation   |                         |  |
| 229137                                   |                        |                     |                            | C                          | OG Operatii             | ng LLC           |         |                      |        |                          | 3,250.36'               |  |
|                                          |                        |                     |                            |                            | ™ Sur                   | face Locati      | on      |                      |        |                          |                         |  |
| UL or lot no.                            | Section                | Townshi             | p Range                    | Lot                        | Idn Feet fron           | the North/Sout   | th line | Feet from the        | East/W | est line                 | County                  |  |
| K                                        | 23                     | 23-S                | 30-E                       |                            | 2,21                    | o' sou           | тн      | 1,552'               | WE     | ST                       | EDDY                    |  |
|                                          |                        |                     | 11 🖯                       | otton                      | n Hole Loo              | cation If Di     | fferen  | it From Su           | urface |                          |                         |  |
| UL or lot no.                            | Section                | Townshi             | p Range                    | Lot                        | Idn Feet from           | the North/Sout   | th line | Feet from the        | East/W | est line                 | County                  |  |
| С                                        | 11                     | 23-S                | 30-E                       |                            | 50'                     | NOR <sup>-</sup> | тн      | 1,356'               | WE     | ST                       | EDDY                    |  |
|                                          |                        |                     | <sup>14</sup> Consolidati  | on Codo                    | <sup>15</sup> Order No. | •                |         |                      |        |                          | •                       |  |
| <sup>2</sup> Dedicated Acres             | <sup>13</sup> Joint of | r Infill            | ·· Consolidati             | on Coue                    | Order No.               |                  |         |                      |        |                          |                         |  |