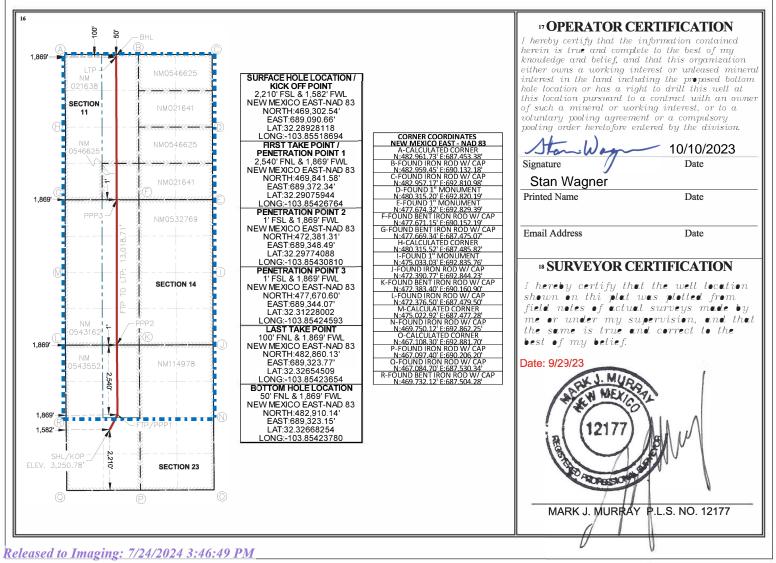

| Received by OCI                                                                                                    | D: 7/24/2                  | 2024 3:38:2     | 2 PM                                                                                                                              |                     |                        |                     |                      |          |                          | Page 18 of 9                                                       |  |
|--------------------------------------------------------------------------------------------------------------------|----------------------------|-----------------|-----------------------------------------------------------------------------------------------------------------------------------|---------------------|------------------------|---------------------|----------------------|----------|--------------------------|--------------------------------------------------------------------|--|
| District I                                                                                                         | TT.LL. NB                  | 6 992 40        |                                                                                                                                   |                     |                        | Form C-102          |                      |          |                          |                                                                    |  |
| 1625 N. French Dr.,<br>District II<br>811 S. First St., Arter<br>District III<br>1000 Rio Brazon Ro<br>District IV | sia, NM 88<br>ad, Artec, N | 210<br>NM 87410 | State of New Mexico<br>Energy, Minerals & Natural Resources Department<br>OIL CONSERVATION DIVISION<br>1220 South St. Francis Dr. |                     |                        |                     |                      |          | Submit of                | evised August 1, 2011<br>ne copy to appropriate<br>District Office |  |
| 1220 S. St Francis D.<br>Phone: (505) 476-34                                                                       | ,                          |                 |                                                                                                                                   |                     | Santa                  | Fe, NM 87505        |                      |          |                          | MENDED REPORT                                                      |  |
| 1 5                                                                                                                |                            | WEI             | L LOC                                                                                                                             | CATIO               | N AND A                | CREAGE DED          | CATION PL            | AT       |                          |                                                                    |  |
| <sup>1</sup> A                                                                                                     | PI Numbe                   | r               |                                                                                                                                   | <sup>2</sup> Pool C | Code                   |                     | <sup>3</sup> Pool Na |          |                          |                                                                    |  |
| 30-015-                                                                                                            |                            |                 |                                                                                                                                   | 9835                | 58                     | N                   | VC23S30E; Wo         | lfcamp ( | Gas)                     |                                                                    |  |
| <sup>4</sup> Property C                                                                                            | ode                        |                 |                                                                                                                                   |                     | <sup>5</sup> Pro       | erty Name           |                      |          | <sup>6</sup> Well Number |                                                                    |  |
|                                                                                                                    |                            |                 |                                                                                                                                   |                     | THUNDER                | DOME FED COM        |                      |          | 705H                     |                                                                    |  |
| <sup>7</sup> OGRID N                                                                                               | No.                        |                 |                                                                                                                                   |                     | <sup>8</sup> Ope       | rator Name          |                      |          | <sup>9</sup> Elevation   |                                                                    |  |
| 229137                                                                                                             |                            |                 |                                                                                                                                   | C                   | COG Operatio           | ig LLC              |                      |          | 3,251.20'                |                                                                    |  |
| 2 <del>7</del>                                                                                                     |                            |                 |                                                                                                                                   |                     | 10 Surf                | ce Location         |                      | 5        |                          |                                                                    |  |
| UL or lot no.                                                                                                      | Section                    | Township        | Range                                                                                                                             | Lot Idn             | Feet from t            | ne North/South line | Feet from the        | East/W   | est line                 | County                                                             |  |
| K                                                                                                                  | 23                         | 23-S            | 30-E                                                                                                                              | 2                   | 2,210                  | SOUTH               | 1,612'               | WE       | ST                       | EDDY                                                               |  |
| 2<br>82                                                                                                            |                            |                 | <b>n B</b> O                                                                                                                      | ttom                | Hole Loc               | tion If Differe     | ent From Si          | urface   |                          |                                                                    |  |
| UL or lot no.                                                                                                      | Section                    | Township        | Range                                                                                                                             | Lot Idn             | Feet from t            | ne North/South line | Feet from the        | East/W   | est line                 | County                                                             |  |
| C                                                                                                                  | 11                         | 23-S            | 30-E                                                                                                                              |                     | 50'                    | NORTH               | 2,382'               | WE       | ST                       | EDDY                                                               |  |
| <sup>12</sup> Dedicated Acres<br>1600                                                                              | <sup>13</sup> Joint o      | r Infill        | nsolidation<br>Com                                                                                                                | Code <sup>15</sup>  | <sup>5</sup> Order No. | ·                   |                      | •        |                          |                                                                    |  |
| L                                                                                                                  |                            |                 |                                                                                                                                   | <i>q</i>            |                        |                     |                      |          |                          |                                                                    |  |