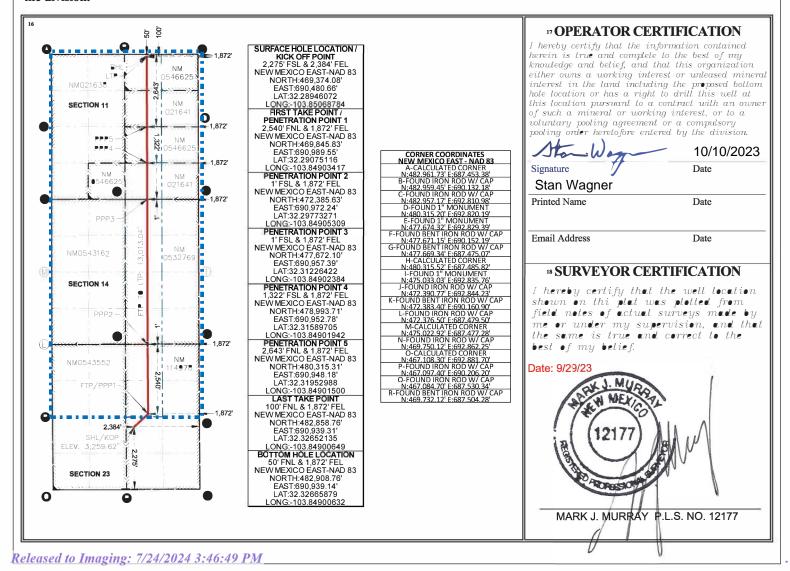

| Received by OCI                                                                                                    | D: 7/24/2                  | 2024 3:38:2     | 2 PM                                                                                                                              |                     |                        |                     |                      |          |                          | Page 18 of 9                                                       |  |
|--------------------------------------------------------------------------------------------------------------------|----------------------------|-----------------|-----------------------------------------------------------------------------------------------------------------------------------|---------------------|------------------------|---------------------|----------------------|----------|--------------------------|--------------------------------------------------------------------|--|
| District I                                                                                                         | TT.LL. NB                  | 6 992 40        |                                                                                                                                   |                     |                        | Form C-102          |                      |          |                          |                                                                    |  |
| 1625 N. French Dr.,<br>District II<br>811 S. First St., Arter<br>District III<br>1000 Rio Brazon Ro<br>District IV | sia, NM 88<br>ad, Artec, N | 210<br>NM 87410 | State of New Mexico<br>Energy, Minerals & Natural Resources Department<br>OIL CONSERVATION DIVISION<br>1220 South St. Francis Dr. |                     |                        |                     |                      |          | Submit of                | evised August 1, 2011<br>ne copy to appropriate<br>District Office |  |
| 1220 S. St Francis D.<br>Phone: (505) 476-34                                                                       | ,                          |                 |                                                                                                                                   |                     | Santa                  | Fe, NM 87505        |                      |          |                          | MENDED REPORT                                                      |  |
| 1 5                                                                                                                |                            | WEI             | L LOC                                                                                                                             | CATIO               | N AND A                | CREAGE DED          | CATION PL            | AT       |                          |                                                                    |  |
| <sup>1</sup> A                                                                                                     | PI Numbe                   | r               |                                                                                                                                   | <sup>2</sup> Pool C | Code                   |                     | <sup>3</sup> Pool Na |          |                          |                                                                    |  |
| 30-015-                                                                                                            |                            |                 |                                                                                                                                   | 9835                | 58                     | N                   | VC23S30E; Wo         | lfcamp ( | Gas)                     |                                                                    |  |
| <sup>4</sup> Property C                                                                                            | ode                        |                 |                                                                                                                                   |                     | <sup>5</sup> Pro       | erty Name           |                      |          | <sup>6</sup> Well Number |                                                                    |  |
|                                                                                                                    |                            |                 |                                                                                                                                   |                     | THUNDER                | DOME FED COM        |                      |          | 705H                     |                                                                    |  |
| <sup>7</sup> OGRID N                                                                                               | No.                        |                 |                                                                                                                                   |                     | <sup>8</sup> Ope       | rator Name          |                      |          | <sup>9</sup> Elevation   |                                                                    |  |
| 229137                                                                                                             |                            |                 |                                                                                                                                   | C                   | COG Operatio           | ig LLC              |                      |          | 3,251.20'                |                                                                    |  |
| 2 <del>7</del>                                                                                                     |                            |                 |                                                                                                                                   |                     | 10 Surf                | ce Location         |                      | 5        |                          |                                                                    |  |
| UL or lot no.                                                                                                      | Section                    | Township        | Range                                                                                                                             | Lot Idn             | Feet from t            | ne North/South line | Feet from the        | East/W   | est line                 | County                                                             |  |
| K                                                                                                                  | 23                         | 23-S            | 30-E                                                                                                                              | 2                   | 2,210                  | SOUTH               | 1,612'               | WE       | ST                       | EDDY                                                               |  |
| 2<br>82                                                                                                            |                            |                 | <b>n B</b> O                                                                                                                      | ttom                | Hole Loc               | tion If Differe     | ent From Si          | urface   |                          |                                                                    |  |
| UL or lot no.                                                                                                      | Section                    | Township        | Range                                                                                                                             | Lot Idn             | Feet from t            | ne North/South line | Feet from the        | East/W   | est line                 | County                                                             |  |
| C                                                                                                                  | 11                         | 23-S            | 30-E                                                                                                                              |                     | 50'                    | NORTH               | 2,382'               | WE       | ST                       | EDDY                                                               |  |
| <sup>12</sup> Dedicated Acres<br>1600                                                                              | <sup>13</sup> Joint o      | r Infill        | nsolidation<br>Com                                                                                                                | Code <sup>15</sup>  | <sup>5</sup> Order No. | ·                   |                      | •        |                          |                                                                    |  |
| L                                                                                                                  |                            |                 |                                                                                                                                   | <i>q</i>            |                        |                     |                      |          |                          |                                                                    |  |