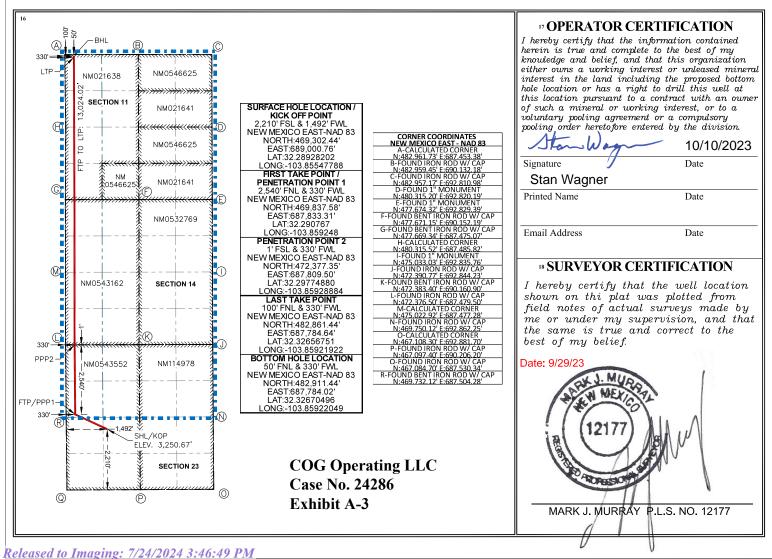

| ceived by OCI                                                                                                                      | D: 7/24/2                  | 2024 3:3                   | 8:22 PM                            |                     |                                                                                                                              |                             |                              |                      |        |                          | Page 14 a                                         |  |  |
|------------------------------------------------------------------------------------------------------------------------------------|----------------------------|----------------------------|------------------------------------|---------------------|------------------------------------------------------------------------------------------------------------------------------|-----------------------------|------------------------------|----------------------|--------|--------------------------|---------------------------------------------------|--|--|
| istrict I                                                                                                                          | 11.11. 3.3.                | 6 002 40                   |                                    |                     | State                                                                                                                        | of New                      | v Mexico                     |                      |        |                          | Form C-102                                        |  |  |
| 25 N. French Dr.,<br>istrict II                                                                                                    | ŕ                          |                            | Er                                 | lergy,              | Minerals &                                                                                                                   | z Natura                    | al Resources                 | s Department         | t      | Η                        | Revised August 1, 2011                            |  |  |
| 11 S. First St., Arte<br><u>istrict III</u><br>100 Rio Brazon Ro<br><u>istrict IV</u><br>120 S. St Francis D<br>hone: (505) 476-34 | ad, Artec, N<br>r., NM 875 | NM 87410<br>05             |                                    |                     | gy, Minerals & Natural Resources Department<br>OIL CONSERVATION DIVISION<br>1220 South St. Francis Dr.<br>Santa Fe, NM 87505 |                             |                              |                      |        |                          | Submit one copy to appropriate<br>District Office |  |  |
|                                                                                                                                    |                            | W                          | ELL LC                             | CATI                | ON AND A                                                                                                                     | ACREA                       | AGE DEDIC                    | CATION PLA           | ΑT     |                          |                                                   |  |  |
| <sup>1</sup> A                                                                                                                     | PI Numbe                   | r                          |                                    | <sup>2</sup> Poo    | l Code                                                                                                                       |                             |                              | <sup>3</sup> Pool Na | ime    |                          |                                                   |  |  |
| 30-015-                                                                                                                            |                            |                            |                                    | 983                 | 358                                                                                                                          | 58 WC23S30E; Wolfcamp (Gas) |                              |                      |        |                          |                                                   |  |  |
| <sup>4</sup> Property C                                                                                                            | ode                        | <sup>5</sup> Property Name |                                    |                     |                                                                                                                              |                             |                              |                      |        | <sup>6</sup> Well Number |                                                   |  |  |
|                                                                                                                                    |                            |                            |                                    | THUNDERDOME FED COM |                                                                                                                              |                             |                              |                      |        |                          | 701H                                              |  |  |
| <sup>7</sup> ogrid n<br>229137                                                                                                     | Ňo.                        |                            |                                    | COG                 | <sup>*</sup> Operating                                                                                                       | Derator Nar                 | me                           |                      |        | <sup>9</sup> Elevation   |                                                   |  |  |
| 229137                                                                                                                             |                            |                            |                                    | 000                 |                                                                                                                              |                             |                              |                      |        |                          | 3,250.67'                                         |  |  |
| UL or lot no.                                                                                                                      | Section                    | Townshi                    | Den av                             | Lot I               |                                                                                                                              |                             | _ocation<br>North/South line | Feet from the        | East/W |                          | Country                                           |  |  |
| K                                                                                                                                  | <b>23</b>                  | 23-S                       |                                    |                     | 2,21                                                                                                                         |                             | SOUTH                        | 1,492'               | WE     |                          | County<br>EDDY                                    |  |  |
|                                                                                                                                    |                            |                            | uВ                                 | ottorr              | n Hole Lo                                                                                                                    | cation                      | If Differer                  | nt From Su           | urface |                          | ·                                                 |  |  |
| UL or lot no.                                                                                                                      | Section                    | Township                   | p Range                            | Lot I               | dn Feet fro                                                                                                                  | m the                       | North/South line             | Feet from the        | East/W | est line                 | County                                            |  |  |
| D                                                                                                                                  | 11                         | 23-S                       | 30-E                               |                     | 50                                                                                                                           | •                           | NORTH                        | 330'                 | WE     | ST                       | EDDY                                              |  |  |
| Dedicated Acres                                                                                                                    | <sup>13</sup> Joint o      | r Infill                   | <sup>14</sup> Consolidation<br>Com | on Code             | <sup>15</sup> Order No.                                                                                                      | I                           |                              |                      | 1      |                          |                                                   |  |  |