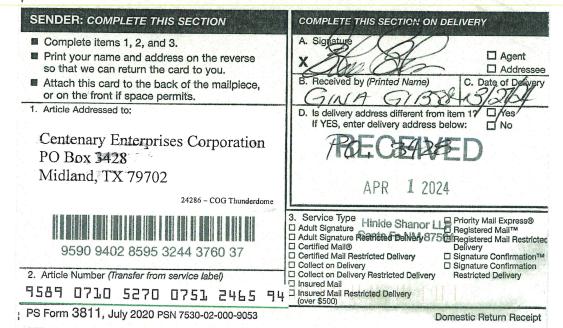

#### STATE OF NEW MEXICO DEPARTMENT OF ENERGY, MINERALS AND NATURAL RESOURCES OIL CONSERVATION DIVISION

#### APPLICATION OF COG OPERATING LLC FOR COMPULSORY POOLING AND APPROVAL OF NON-STANDARD SPACING UNIT, EDDY COUNTY, NEW MEXICO

CASE NO. 24286