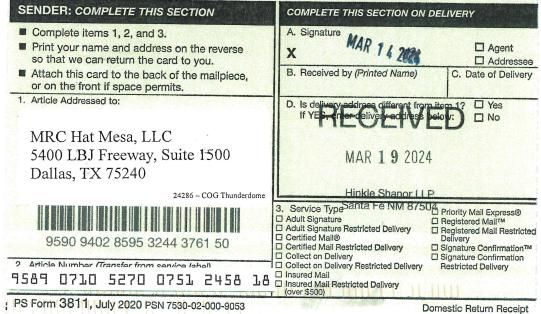

9. **Exhibit A-4** contains a plat identifying ownership by tract in the Unit. This exhibit also includes any applicable lease numbers, a unit recapitulation, and the interests COG seeks to pool highlighted in yellow.

10. COG has conducted a diligent search of all county public records including phone directories and computer databases, as well as internet searches, to locate the interest owners it seeks to pool.

11. Exhibit A-5 is a map that depicts the non-standard spacing unit in relation to the

12. outline of a standard spacing unit. The map also identifies the interest owners in the tracts surrounding the proposed Unit, who were provided notice of COG's application.

13. COG's request for approval of a non-standard spacing unit will allow it to consolidate surface facilities and will consequently prevent surface, environmental, and economic waste. As a result, approval of a non-standard spacing unit is necessary to prevent waste and protect correlative rights.