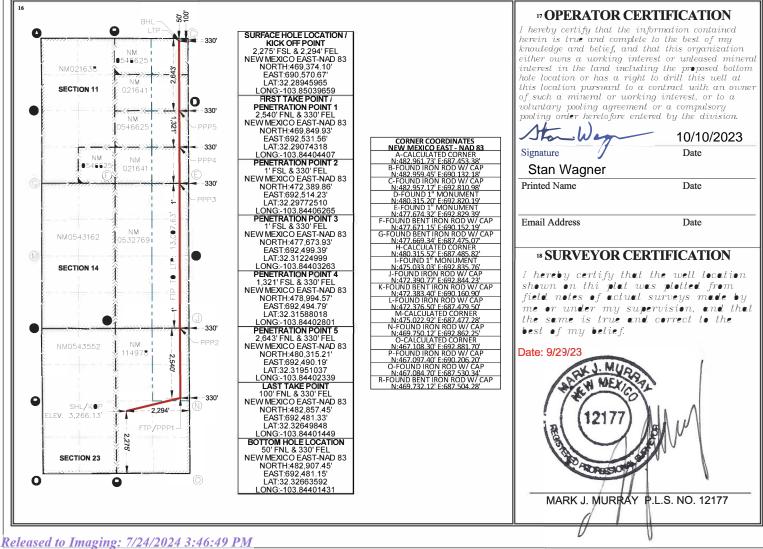

| Received by OCI                                                                                                    | D: 7/24/2                  | 2024 3:38:2     | 2 PM                                                                                                                              |                     |                        |                     |                      |          |                          | Page 18 of 9                                                       |  |
|--------------------------------------------------------------------------------------------------------------------|----------------------------|-----------------|-----------------------------------------------------------------------------------------------------------------------------------|---------------------|------------------------|---------------------|----------------------|----------|--------------------------|--------------------------------------------------------------------|--|
| District I                                                                                                         | TT.LL. NB                  | 6 992 40        |                                                                                                                                   |                     |                        | Form C-102          |                      |          |                          |                                                                    |  |
| 1625 N. French Dr.,<br>District II<br>811 S. First St., Arter<br>District III<br>1000 Rio Brazon Ro<br>District IV | sia, NM 88<br>ad, Artec, N | 210<br>NM 87410 | State of New Mexico<br>Energy, Minerals & Natural Resources Department<br>OIL CONSERVATION DIVISION<br>1220 South St. Francis Dr. |                     |                        |                     |                      |          | Submit of                | evised August 1, 2011<br>ne copy to appropriate<br>District Office |  |
| 1220 S. St Francis D.<br>Phone: (505) 476-34                                                                       | ,                          |                 |                                                                                                                                   |                     | Santa                  | Fe, NM 87505        |                      |          |                          | MENDED REPORT                                                      |  |
| 1 5                                                                                                                |                            | WEI             | L LOC                                                                                                                             | CATIO               | N AND A                | CREAGE DED          | CATION PL            | AT       |                          |                                                                    |  |
| <sup>1</sup> A                                                                                                     | PI Numbe                   | r               |                                                                                                                                   | <sup>2</sup> Pool C | Code                   |                     | <sup>3</sup> Pool Na |          |                          |                                                                    |  |
| 30-015-                                                                                                            |                            |                 |                                                                                                                                   | 9835                | 58                     | N                   | VC23S30E; Wo         | lfcamp ( | Gas)                     |                                                                    |  |
| <sup>4</sup> Property C                                                                                            | ode                        |                 |                                                                                                                                   |                     | <sup>5</sup> Pro       | erty Name           |                      |          | <sup>6</sup> Well Number |                                                                    |  |
|                                                                                                                    |                            |                 |                                                                                                                                   |                     | THUNDER                | DOME FED COM        |                      |          | 705H                     |                                                                    |  |
| <sup>7</sup> OGRID N                                                                                               | No.                        |                 |                                                                                                                                   |                     | <sup>8</sup> Ope       | rator Name          |                      |          | <sup>9</sup> Elevation   |                                                                    |  |
| 229137                                                                                                             |                            |                 |                                                                                                                                   | C                   | COG Operatio           | ig LLC              |                      |          | 3,251.20'                |                                                                    |  |
| 2 <del>7</del>                                                                                                     |                            |                 |                                                                                                                                   |                     | 10 Surf                | ce Location         |                      | 5        |                          |                                                                    |  |
| UL or lot no.                                                                                                      | Section                    | Township        | Range                                                                                                                             | Lot Idn             | Feet from t            | ne North/South line | Feet from the        | East/W   | est line                 | County                                                             |  |
| K                                                                                                                  | 23                         | 23-S            | 30-E                                                                                                                              | 2                   | 2,210                  | SOUTH               | 1,612'               | WE       | ST                       | EDDY                                                               |  |
| 2<br>82                                                                                                            |                            |                 | <b>n B</b> O                                                                                                                      | ttom                | Hole Loc               | tion If Differe     | ent From Si          | urface   |                          |                                                                    |  |
| UL or lot no.                                                                                                      | Section                    | Township        | Range                                                                                                                             | Lot Idn             | Feet from t            | ne North/South line | Feet from the        | East/W   | est line                 | County                                                             |  |
| C                                                                                                                  | 11                         | 23-S            | 30-E                                                                                                                              |                     | 50'                    | NORTH               | 2,382'               | WE       | ST                       | EDDY                                                               |  |
| <sup>12</sup> Dedicated Acres<br>1600                                                                              | <sup>13</sup> Joint o      | r Infill        | nsolidation<br>Com                                                                                                                | Code <sup>15</sup>  | <sup>5</sup> Order No. | ·                   |                      | •        |                          |                                                                    |  |
| L                                                                                                                  |                            |                 |                                                                                                                                   | <i>q</i>            |                        |                     |                      |          |                          |                                                                    |  |