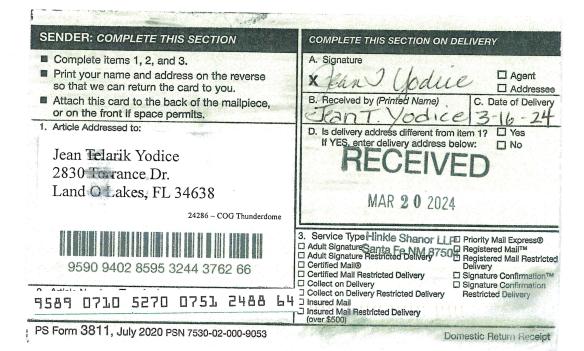

| ceived by OCI                                                                                                                      | D: 7/24/2                  | 2024 3:3                   | 8:22 PM                            |                     |                                                                                                                              |                             |                              |                      |        |                          | Page 14 a                                         |  |  |
|------------------------------------------------------------------------------------------------------------------------------------|----------------------------|----------------------------|------------------------------------|---------------------|------------------------------------------------------------------------------------------------------------------------------|-----------------------------|------------------------------|----------------------|--------|--------------------------|---------------------------------------------------|--|--|
| istrict I                                                                                                                          | 11.11. 3.3.                | 6 002 40                   |                                    |                     | State                                                                                                                        | of New                      | v Mexico                     |                      |        |                          | Form C-102                                        |  |  |
| 25 N. French Dr.,<br>istrict II                                                                                                    | ŕ                          |                            | Er                                 | lergy,              | Minerals &                                                                                                                   | z Natura                    | al Resources                 | s Department         | t      | Η                        | Revised August 1, 2011                            |  |  |
| 11 S. First St., Arte<br><u>istrict III</u><br>100 Rio Brazon Ro<br><u>istrict IV</u><br>120 S. St Francis D<br>hone: (505) 476-34 | ad, Artec, N<br>r., NM 875 | NM 87410<br>05             |                                    |                     | gy, Minerals & Natural Resources Department<br>OIL CONSERVATION DIVISION<br>1220 South St. Francis Dr.<br>Santa Fe, NM 87505 |                             |                              |                      |        |                          | Submit one copy to appropriate<br>District Office |  |  |
|                                                                                                                                    |                            | W                          | ELL LC                             | CATI                | ON AND A                                                                                                                     | ACREA                       | AGE DEDIC                    | CATION PLA           | ΑT     |                          |                                                   |  |  |
| <sup>1</sup> A                                                                                                                     | PI Numbe                   | r                          |                                    | <sup>2</sup> Poo    | l Code                                                                                                                       |                             |                              | <sup>3</sup> Pool Na | ime    |                          |                                                   |  |  |
| 30-015-                                                                                                                            |                            |                            |                                    | 983                 | 358                                                                                                                          | 58 WC23S30E; Wolfcamp (Gas) |                              |                      |        |                          |                                                   |  |  |
| <sup>4</sup> Property C                                                                                                            | ode                        | <sup>5</sup> Property Name |                                    |                     |                                                                                                                              |                             |                              |                      |        | <sup>6</sup> Well Number |                                                   |  |  |
|                                                                                                                                    |                            |                            |                                    | THUNDERDOME FED COM |                                                                                                                              |                             |                              |                      |        |                          | 701H                                              |  |  |
| <sup>7</sup> ogrid n<br>229137                                                                                                     | Ňo.                        |                            |                                    | COG                 | <sup>*</sup> Operating                                                                                                       | Derator Nar                 | me                           |                      |        | <sup>9</sup> Elevation   |                                                   |  |  |
| 229137                                                                                                                             |                            |                            |                                    | 000                 |                                                                                                                              |                             |                              |                      |        |                          | 3,250.67'                                         |  |  |
| UL or lot no.                                                                                                                      | Section                    | Townshi                    | Den av                             | Lot I               |                                                                                                                              |                             | _ocation<br>North/South line | Feet from the        | East/W |                          | Country                                           |  |  |
| K                                                                                                                                  | <b>23</b>                  | 23-S                       |                                    |                     | 2,21                                                                                                                         |                             | SOUTH                        | 1,492'               | WE     |                          | County<br>EDDY                                    |  |  |
|                                                                                                                                    |                            |                            | uВ                                 | ottorr              | n Hole Lo                                                                                                                    | cation                      | If Differer                  | nt From Su           | urface |                          | ·                                                 |  |  |
| UL or lot no.                                                                                                                      | Section                    | Township                   | p Range                            | Lot I               | dn Feet fro                                                                                                                  | m the                       | North/South line             | Feet from the        | East/W | est line                 | County                                            |  |  |
| D                                                                                                                                  | 11                         | 23-S                       | 30-E                               |                     | 50                                                                                                                           | •                           | NORTH                        | 330'                 | WE     | ST                       | EDDY                                              |  |  |
| Dedicated Acres                                                                                                                    | <sup>13</sup> Joint o      | r Infill                   | <sup>14</sup> Consolidation<br>Com | on Code             | <sup>15</sup> Order No.                                                                                                      | I                           |                              |                      | 1      |                          |                                                   |  |  |