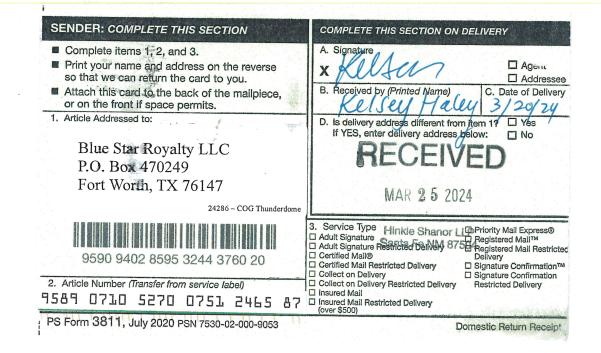

#### STATE OF NEW MEXICO DEPARTMENT OF ENERGY, MINERALS AND NATURAL RESOURCES OIL CONSERVATION DIVISION

#### APPLICATION OF COG OPERATING LLC FOR COMPULSORY POOLING AND APPROVAL OF NON-STANDARD SPACING UNIT, EDDY COUNTY, NEW MEXICO

CASE NO. 24286