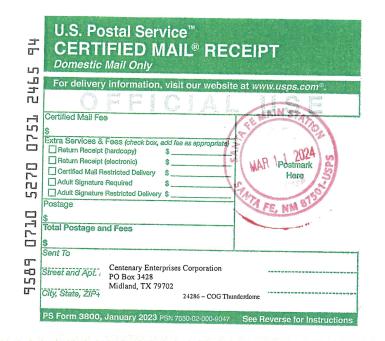

#### STATE OF NEW MEXICO DEPARTMENT OF ENERGY, MINERALS AND NATURAL RESOURCES OIL CONSERVATION DIVISION

#### APPLICATION OF COG OPERATING LLC FOR COMPULSORY POOLING AND APPROVAL OF NON-STANDARD SPACING UNIT, EDDY COUNTY, NEW MEXICO

CASE NO. 24286