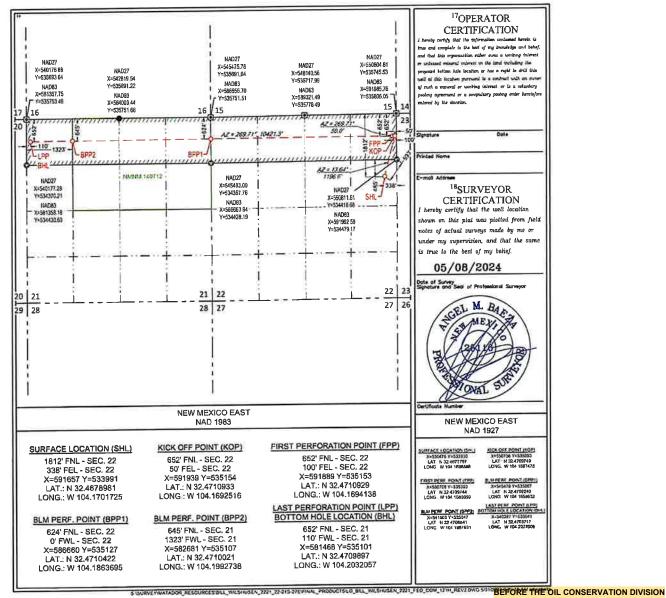

# Exhibit C-1

District J 1625 N. French Dr., Hobbs, NM 88240 Phote: (575) 393-6161 Fax: (575) 393-0720 District JI 811 S. First St., Artesta, NM 88210 Phote: (575) 748-1283 Fax: (575) 748-9720 District JII 1800 Ris Brazos Rood, Aztec, NM 87410 Phote: (505) 334-6178 Fax: (505) 334-6170 District JV 1220 S. St. Francis Dr., Santa Fe, NM 87505 Phote: (505) 476-3460 Fax: (505) 476-3462 State of New Mexico
Energy, Minerals & Natural Resources
Department
OIL CONSERVATION DIVISION
1220 South St. Francis Dr.
Santa Fe, NM 87505

FORM C-102
Revised August 1, 2011
Submit one copy to appropriate
District Office

■ AMENDED REPORT

WELL LOCATION AND ACREAGE DEDICATION PLAT CARLSBAD; BS 96144 30-015-Property Name Well Numbe Property Code BILL WILSHUSEN 2221 FED COM 121H OGRID No 3235' 228937 MATADOR PRODUCTION COMPANY 10 Surface Location Feet from t East/West II nwnshin Lot lo **EDDY** EAST 1812' NORTH 338' 21-S 27-E 22 H 11 Bottom Hole Location If Different From Surface

UL or lot no.

D

21 | 21-S | 27-E | - | 652' | NORTH | 110' | WEST | EDDY

D'Dedicated Acres | 320 | 30 or Infill | "Consolidation Code | 10 order No.

No allowable will be assigned to this completion until all interests have been consolidated or a non-standard unit has been approved by the division.