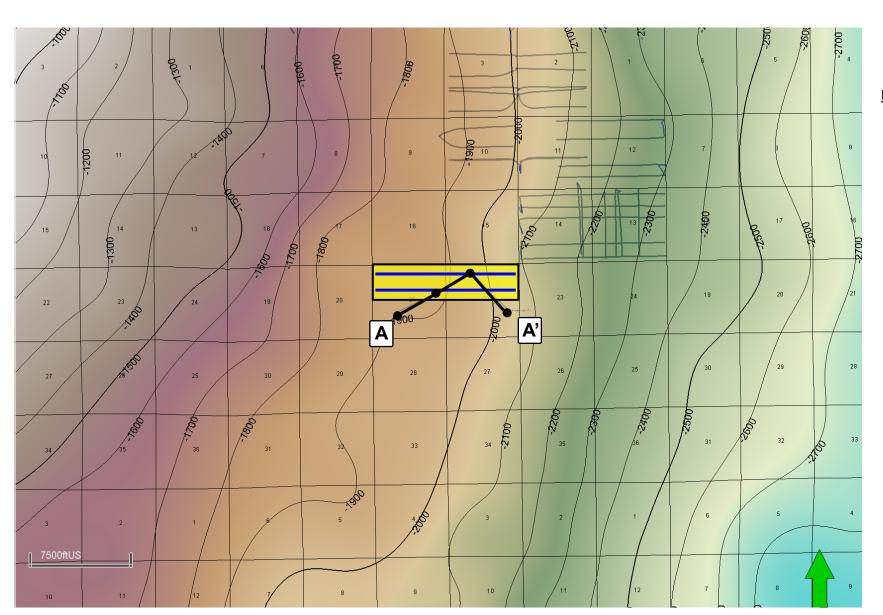

| BLK AS2  |
| tsE.          | 28.70        | 25,216  | 255.24E | 255 250 | 255 26E | 255 27E           | 255 281 | 255 29E           | 255 30%  | 255 31E  | 255 32E  | 295 336 | 255 34E | 255-351 | 295 360  | 255 37E   | 2.95<br>3.0E   | BLK ASS  |
|               | 265.238      | 265 23E | 265 24E | 265 25E | 265 26E | 265 27E           | 265 265 | 100<br>New Mexi   | 000ftUS  | 10.775   | 126      | 265 3 M | 265 746 | 245 356 | 265 36E  | 265 37E   | 265<br>380     | ILK A56  |

# RCars schad டி Bone Spring, East [96144] Structure Map (Top Bone Spring Subsea) A - A' **Reference Line**

BEFORE THE OIL CONSERVATION DIVISION  ${\color{blue}Page\ 31\ of\ 45}$ Santa Fe, New Mexico Exhibit No. D-2 **Submitted by: Matador Production Company** 

Hearing Date: August 8, 2024 Case No. 24620



## **Map Legend**

**Bill Wilshusen Wells** 

**Bone Spring Wells** 

**Project Area** 



C. I. = 100'

# Carlsbad; Bone Spring, East [96144] Structural Cross-Section A - A'

BEFORE THE OIL CONSERVATION DIVISION Santa Fe, New Mexico Exhibit No. D-3 **Submitted by: Matador Production Company** Hearing Date: August 8, 2024



STATE OF NEW MEXICO ENERGY, MINERALS AND NATURAL RESOURCES DEPARTMENT **OIL CONSERVATION DIVISION** 

APPLICATION OF MRC PERMIAN COMPANY FOR COMPULSORY POOLING, EDDY COUNTY, NEW MEXICO.

**CASE NO. 24620** 

**SELF-AFFIRMED STATEMENT OF** PAULA M. VANCE

1. I am attorney in fact and authorized representative of MRC Permian Company

("MRC"), the Applicant herein. I have personal knowledge of the matter addressed herein and am

competent to provide this self-affirmed s