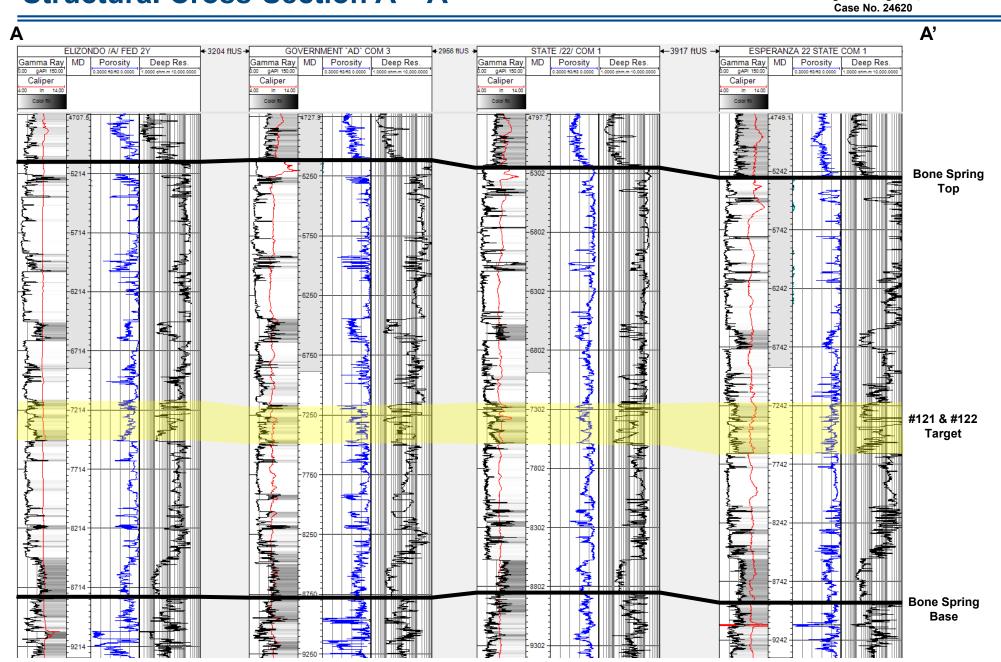

65 27E           | 265 265 | 100<br>New Mexi   | 000ftUS  | 10.775   | 126      | 265 3 M | 265 746 | 245 356 | 265 36E  | 265 37E   | 265<br>380     | ILK A56  |

# RCars schad டி Bone Spring, East [96144] Structure Map (Top Bone Spring Subsea) A - A' **Reference Line**

BEFORE THE OIL CONSERVATION DIVISION  ${\color{blue}Page\ 31\ of\ 45}$ Santa Fe, New Mexico Exhibit No. D-2 **Submitted by: Matador Production Company** 

Hearing Date: August 8, 2024 Case No. 24620



## **Map Legend**

**Bill Wilshusen Wells** 

**Bone Spring Wells** 

**Project Area** 



C. I. = 100'

# Carlsbad; Bone Spring, East [96144] Structural Cross-Section A - A'

BEFORE THE OIL CONSERVATION DIVISION Santa Fe, New Mexico Exhibit No. D-3 **Submitted by: Matador Production Company** Hearing Date: August 8, 2024



STATE OF NEW MEXICO ENERGY, MINERALS AND NATURAL RESOURCES DEPARTMENT **OIL CONSERVATION DIVISION** 

APPLICATION OF MRC PERMIAN COMPANY FOR COMPULSORY POOLING, EDDY COUNTY, NEW MEXICO.

**CASE NO. 24620** 

**SELF-AFFIRMED STATEMENT OF** PAULA M. VANCE

1. I am attorney in fact and authorized representative of MRC Permian Company

("MRC"), the Applicant herein. I have personal knowledge of the matter addressed herein and am

competent to provide this self-affirmed statement.

2. The above-referenced application and notice of the hearing on this application was

sent by certified mail to the locatable affected parties on the date set forth in the letter attached

hereto.

3. The spreadsheet attached hereto contains the names of the parties to whom notice

was provided.

4. The spreadshee