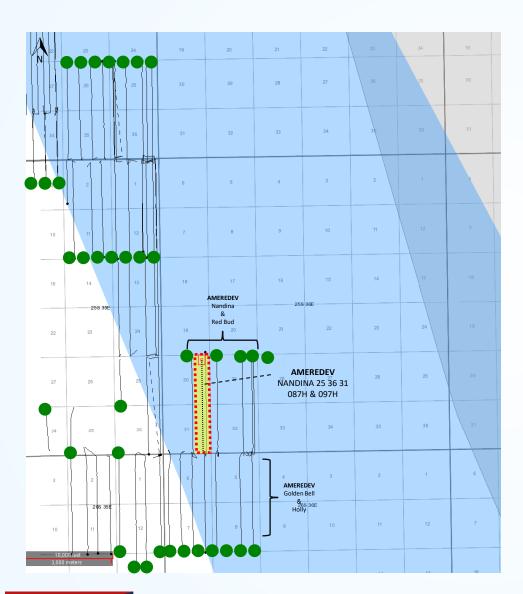

#### NANDINA FED COM 25 36 31 087H & 097H-BONE SPRING UNIT

E2E2 OF SECTIONS 30 & 31, T25S-R36E, LEA COUNTY, NM
WELLS INCLUDED IN UNIT: NANDINA FED COM 25 36 31 087H AND NANDINA FED
COM 25 36 31 097H

BEFORE THE OIL CONSERVATION DIVISION
Santa Fe, New Mexico
Exhibit No. C-2
Submitted by: Ameredev Operating, LLC
Hearing Date: August 8, 2024
Case No. 24700

Received by OCD: 8/1/2024 12:54:22 PM

| LEASEHOLD OWNERSHIP IN NANDINA FED COM 25 36 31 087H & 097H- BONE SPRING UNIT<br>E2E2 OF SECTIONS 30 & 31, T25S-R36E, LEA COUNTY, NM |             |             |       |      |             |  |
|--------------------------------------------------------------------------------------------------------------------------------------|-------------|-------------|-------|------|-------------|--|
| PARTY                                                                                                                                | TR 1        | TR2         | TR 3  | TR 4 | UNIT RECAP  |  |
| AMEREDEV NEW MEXICO, LLC                                                                                                             | 0.125       | 0.078125001 | 0.375 | 0.25 | 0.828125001 |  |
| MAVROS OIL COMPANY, LLC                                                                                                              | 0.041666667 | 0.015625    | -     | -    | 0.057291667 |  |
| GOOD NEWS MINERALS                                                                                                                   | 0.041666667 | 0.015625    | -     | -    | 0.057291667 |  |
| GULF COAST WESTERN LLC                                                                                                               | 0.041666667 | 0.015625    | -     | -    | 0.057291667 |  |