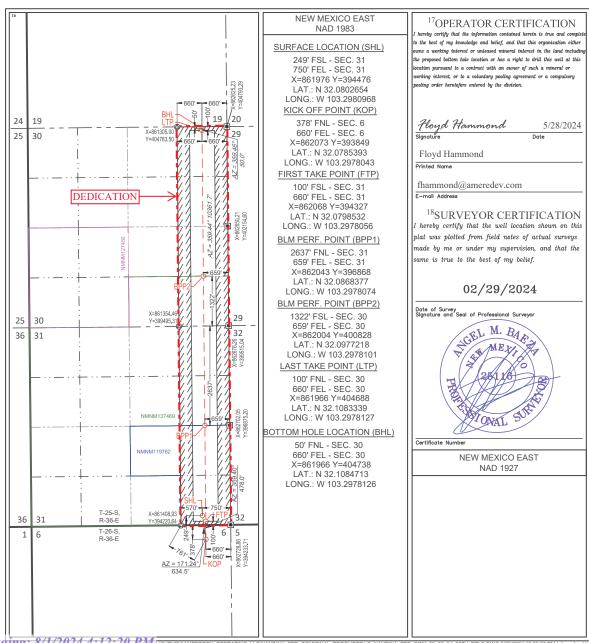

#### WELL LOCATION AND ACREAGE DEDICATION PLAT

|                                      | <sup>1</sup> API Number <sup>2</sup> Pool Code<br>30-025-52193 98150 |                                                           | <sup>3</sup> Pool Name<br>WC-025 G-08 S263620C; LWR BONE SPRING |                                 |  |
|--------------------------------------|----------------------------------------------------------------------|-----------------------------------------------------------|-----------------------------------------------------------------|---------------------------------|--|
| <sup>4</sup> Property Code<br>322647 |                                                                      | <sup>5</sup> Property Name NANDINA FED COM 25 36 31  097H |                                                                 |                                 |  |
| <sup>7</sup> OGRID No.<br>372224     |                                                                      | - 1                                                       | perator Name OPERATING, LLC.                                    | <sup>9</sup> Elevation<br>3010' |  |

10 Surface Location

| UL or lot no. | Section | Township | Range | Lot Idn | Feet from the | North/South line | Feet from the | East/West line | County |
|---------------|---------|----------|-------|---------|---------------|------------------|---------------|----------------|--------|
| P             | 31      | 25-S     | 36-E  | _       | 249'          | SOUTH            | 750'          | EAST           | LEA    |
|               | 11      |          |       |         |               |                  |               |                |        |

<sup>11</sup>Bottom Hole Location If Different From Surface

| UL or lot no.                 | Section                  | Township   | Range           | Lot Idn              | Feet from the | North/South line | Feet from the | East/West line | County |
|-------------------------------|--------------------------|------------|-----------------|----------------------|---------------|------------------|---------------|----------------|--------|
| A                             | 30                       | 25-S       | 36-E            | -                    | 50'           | NORTH            | 660'          | EAST           | LEA    |
| <sup>12</sup> Dedicated Acres | <sup>13</sup> Joint or I | nfill 14Co | onsolidation Co | de <sup>15</sup> Ord | er No.        |                  |               |                |        |
| 320                           |                          |            | C               |                      |               |                  |               |                |        |

No allowable will be assigned to this completion until all interests have been consolidated or a non-standard unit has been approved by the division.

| 050.00 7050.005  |                  |
|------------------|------------------|
| SEC 30, T25S-36E |                  |
| 1                | TR 1             |
|                  | FEE              |
|                  | 80 AC            |
|                  |                  |
|                  | TR 2             |
|                  | FEE              |
|                  | 40 AC            |
|                  | TR 3             |
|                  | FED              |
| SEC 31, T25S-36E |                  |
|                  | NMNM             |
|                  | 137469           |
|                  | 137469<br>120 AC |
|                  | 120 AC           |
|                  |                  |
|                  | TR 4             |
|                  | FED              |
|                  | NMNM             |
|                  | 119762           |
|                  | 80 AC            |