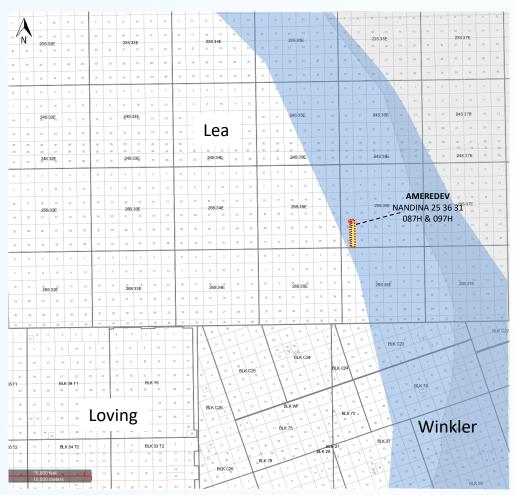

#### NANDINA FED COM 25 36 31 087H & 097H-BONE SPRING UNIT

E2E2 OF SECTIONS 30 & 31, T25S-R36E, LEA COUNTY, NM
WELLS INCLUDED IN UNIT: NANDINA FED COM 25 36 31 087H AND NANDINA FED
COM 25 36 31 097H

BEFORE THE OIL CONSERVATION DIVISION
Santa Fe, New Mexico
Exhibit No. C-2
Submitted by: Ameredev Operating, LLC
Hearing Date: August 8, 2024
Case No. 24700