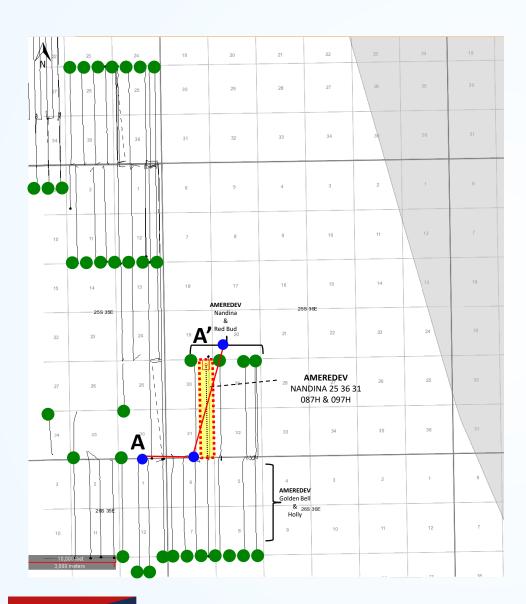

#### NANDINA FED COM 25 36 31 087H & 097H-BONE SPRING UNIT

E2E2 OF SECTIONS 30 & 31, T25S-R36E, LEA COUNTY, NM
WELLS INCLUDED IN UNIT: NANDINA FED COM 25 36 31 087H AND NANDINA FED
COM 25 36 31 097H

BEFORE THE OIL CONSERVATION DIVISION
Santa Fe, New Mexico
Exhibit No. C-2
Submitted by: Ameredev Operating, LLC
Hearing Date: August 8, 2024
Case No. 24700