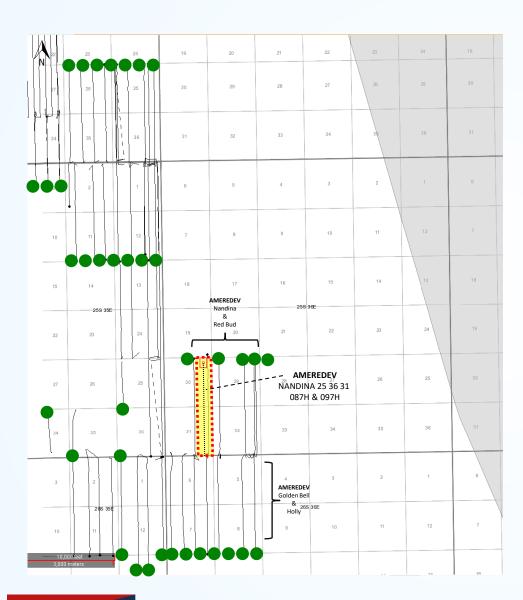

#### NANDINA FED COM 25 36 31 087H & 097H-BONE SPRING UNIT

E2E2 OF SECTIONS 30 & 31, T25S-R36E, LEA COUNTY, NM
WELLS INCLUDED IN UNIT: NANDINA FED COM 25 36 31 087H AND NANDINA FED
COM 25 36 31 097H

BEFORE THE OIL CONSERVATION DIVISION
Santa Fe, New Mexico
Exhibit No. C-2
Submitted by: Ameredev Operating, LLC
Hearing Date: August 8, 2024
Case No. 24700