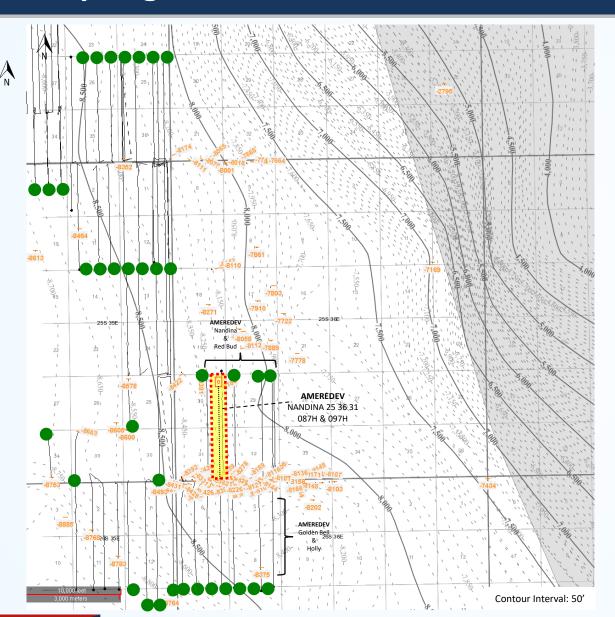

#### NANDINA FED COM 25 36 31 087H & 097H-BONE SPRING UNIT

E2E2 OF SECTIONS 30 & 31, T25S-R36E, LEA COUNTY, NM
WELLS INCLUDED IN UNIT: NANDINA FED COM 25 36 31 087H AND NANDINA FED
COM 25 36 31 097H

BEFORE THE OIL CONSERVATION DIVISION
Santa Fe, New Mexico
Exhibit No. C-2
Submitted by: Ameredev Operating, LLC
Hearing Date: August 8, 2024
Case No. 24700