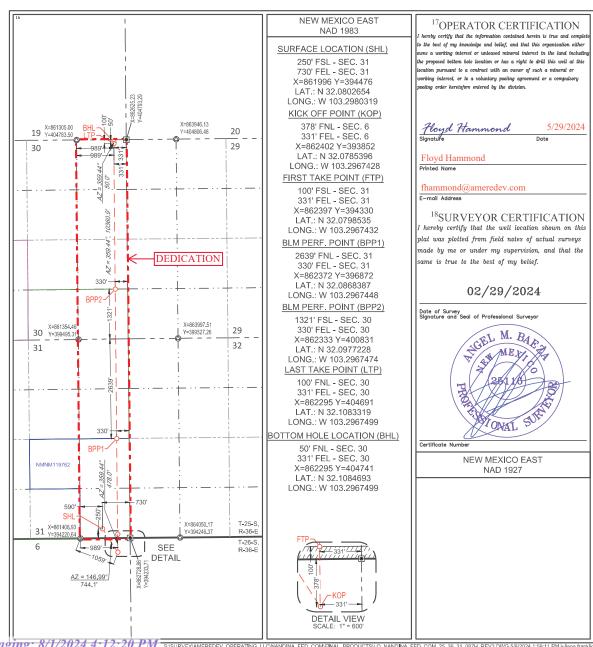

#### WELL LOCATION AND ACREAGE DEDICATION PLAT

State of New Mexico

| <sup>1</sup> API Number    | <sup>2</sup> Pool Code                      | <sup>3</sup> Pool Name                |                          |  |  |
|----------------------------|---------------------------------------------|---------------------------------------|--------------------------|--|--|
| 30-025- 98150              |                                             | WC-025 G-08 S263620C; LWR BONE SPRING |                          |  |  |
| <sup>4</sup> Property Code | 5                                           | Property Name                         | <sup>6</sup> Well Number |  |  |
| 322647                     | NANDINA 2                                   | 25 36 31 FED COM                      | 087H                     |  |  |
| <sup>7</sup> OGRID No.     | <sup>8</sup> Operator Name <sup>9</sup> Ele |                                       |                          |  |  |
| 372224                     | AMEREDEV OPERATING, LLC. 3010'              |                                       |                          |  |  |

<sup>10</sup>Surface Location

| 11p. H. H. H. G. C. |         |          |       |         |               |                  |               |                |        |
|---------------------------------------------------------|---------|----------|-------|---------|---------------|------------------|---------------|----------------|--------|
| P                                                       | 31      | 25-S     | 36-E  | _       | 250'          | SOUTH            | 730'          | EAST           | LEA    |
| UL or lot no.                                           | Section | Township | Range | Lot Idn | Feet from the | North/South line | Feet from the | East/West line | County |

<sup>11</sup>Bottom Hole Location If Different From Surface

| UL or lot no.                 | Section                  | Township   | Range           | Lot Idn              | Feet from the | North/South line | Feet from the | East/West line | County |
|-------------------------------|--------------------------|------------|-----------------|----------------------|---------------|------------------|---------------|----------------|--------|
| A                             | 30                       | 25-S       | 36-E            | -                    | 50'           | NORTH            | 331'          | EAST           | LEA    |
| <sup>12</sup> Dedicated Acres | <sup>13</sup> Joint or I | nfill 14Co | nsolidation Cod | le <sup>15</sup> Ord | er No.        |                  |               |                |        |
| 320                           |                          |            | C               |                      |               |                  |               |                |        |

No allowable will be assigned to this completion until all interests have been consolidated or a non-standard unit has been approved by the division.

5 N. French Dr., Hobbs, NM 88240 one: (575) 393-6161 Fax: (575) 393-0720 Phone: (5/5) 595-6161 Fax: (5/5) 395-0/20 District II 811 S. First St., Artesia, NM 88210 Phone: (575) 748-1283 Fax: (575) 748-9720 Phone: (373) 748-128. Fax: (373) 748-9720 District III 1000 Rio Brazos Road, Aztec, NM 87410 Phone: (505) 334-6178 Fax: (505) 334-6170 District IV 1220 S. St. Francis Dr., Santa Fe, NM 87505 Phone: (505) 476-3460 Fax: (505) 476-3462