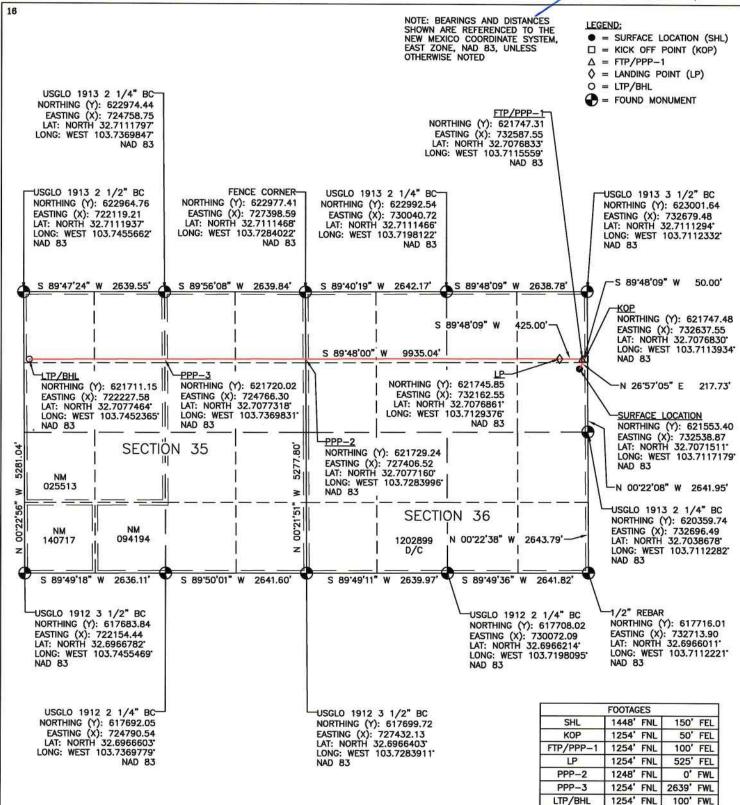

### **TABLE OF CONTENTS**

Exhibit A: Compulsory Pooling Checklist

Exhibit A-1: Application

Exhibit A-2: Affidavit of Sophia Guerra Land Professional

- Exhibit A-3: C-102s
- Exhibit A-4: Lease Tract Map/Non-Standard Unit Tract Map
- Exhibit A-5: Unit recapitulation/Parties to Be Pooled
- Exhibit A-6: Sample Well Proposal/AFEs
- Exhibit A-7 Summary of Contacts

### ALL INFORMATION IN THE APPLICATION MUST BE SUPPORTED BY SIGNED AFFIDAVITS

| Case: 24722                                                                                                                                        | APPLICANT'S RESPONSE                                                                                                                                                                                                                                                      |
|----------------------------------------------------------------------------------------------------------------------------------------------------|---------------------------------------------------------------------------------------------------------------------------------------------------------------------------------------------------------------------------------------------------------------------------|
| Hearing Date:                                                                                                                                      | August 8, 2024                                                                                                                                                                                                                                                            |
| Applicant                                                                                                                                          | Avant Operating, LLC                                                                                                                                                                                                                                                      |
| Designated Operator & OGRID (affiliation if applicable)                                                                                            | Avant Operating, LLC (OGRID: 330396)                                                                                                                                                                                                                                      |
| Applicant's Counsel:                                                                                                                               | Modrall Sperling                                                                                                                                                                                                                                                          |
| Case Title:                                                                                                                                        | APPLICATION OF AVANT OPERATING, LLC FOR APPROVAL OF A NON-STANDARD UNIT, COMPULSORY POOLING, AND, TO THE EXTENT NECESSARY, APPROVAL OF AN OVERLAPPING SPACING UNIT, LEA COUNTY, NEW MEXICO                                                                                |
| Entries of Appearance/Intervenors:                                                                                                                 | EGL Resources                                                                                                                                                                                                                                                             |
| Well Family                                                                                                                                        | Lone Wolf                                                                                                                                                                                                                                                                 |
| Formation/Pool                                                                                                                                     |                                                                                                                                                                                                                                                                           |
| Formation Name(s) or Vertical Extent:                                                                                                              | Bone Spring                                                                                                                                                                                                                                                               |
| Primary Product (Oil or Gas):                                                                                                                      | Oil                                                                                                                                                                                                                                                                       |
| Pooling this vertical extent:                                                                                                                      | Bone Spring                                                                                                                                                                                                                                                               |
| Pool Name and Pool Code:                                                                                                                           | QUERECH PLAINS;LOWER BONE SPRING [Code 50510].                                                                                                                                                                                                                            |
|                                                                                                                                                    |                                                                                                                                                                                                                                                                           |
| Well Location Setback Rules:                                                                                                                       | Statewide                                                                                                                                                                                                                                                                 |
| Spacing Unit                                                                                                                                       |                                                                                                                                                                                                                                                                           |
| Type (Horizontal/Vertical)                                                                                                                         | Horizontal                                                                                                                                                                                                                                                                |
| Size (Acres)                                                                                                                                       | 640 acres                                                                                                                                                                                                                                                                 |
| Building Blocks:                                                                                                                                   | 40 acres                                                                                                                                                                                                                                                                  |
| Orientation:                                                                                                                                       | East-West                                                                                                                                                                                                                                                                 |
| Description: TRS/County                                                                                                                            | N/2 of Sections 35 and 36, Township 18 South, Range 32 East, N.M.P.M., Lea County, New Mexico.                                                                                                                                                                            |
| Standard Horizontal Well Spacing Unit (Y/N), If No, describe and is approval of non-standard unit requested in this application?                   | No. Approval of non-standard unit is being requested in this application.                                                                                                                                                                                                 |
| Other Situations                                                                                                                                   |                                                                                                                                                                                                                                                                           |
| Depth Severance: Y/N. If yes, description                                                                                                          | No.                                                                                                                                                                                                                                                                       |
| Proximity Tracts: If yes, description                                                                                                              | N/A: Applicant is seeking approval of a non-standard unit.                                                                                                                                                                                                                |
| Proximity Defining Well: if yes, description                                                                                                       | N/A                                                                                                                                                                                                                                                                       |
| Applicant's Ownership in Each Tract                                                                                                                | See Exhibit A-4/A-5                                                                                                                                                                                                                                                       |
| Well(s)                                                                                                                                            |                                                                                                                                                                                                                                                                           |
| Name & API (if assigned), surface and bottom hole location, footages, completion target, orientation, completion status (standard or non-standard) | Add wells as needed                                                                                                                                                                                                                                                       |
| Well #1: Lone Wolf 36 Fed Com #304H                                                                                                                | API No. Pending SHL: 1468' FNL & 470' FEL, (Unit H), Section 36, T18S, R32E FTP: 2310' FNL & 100' FEL, Section 36, T18S, R32E BHL: 2310' FNL & 100' FWL, (Unit E) Section 35, T18S, R32E Completion Target: First Bone Spring (Approx. 8,600' TVD) Orientation: East/West |