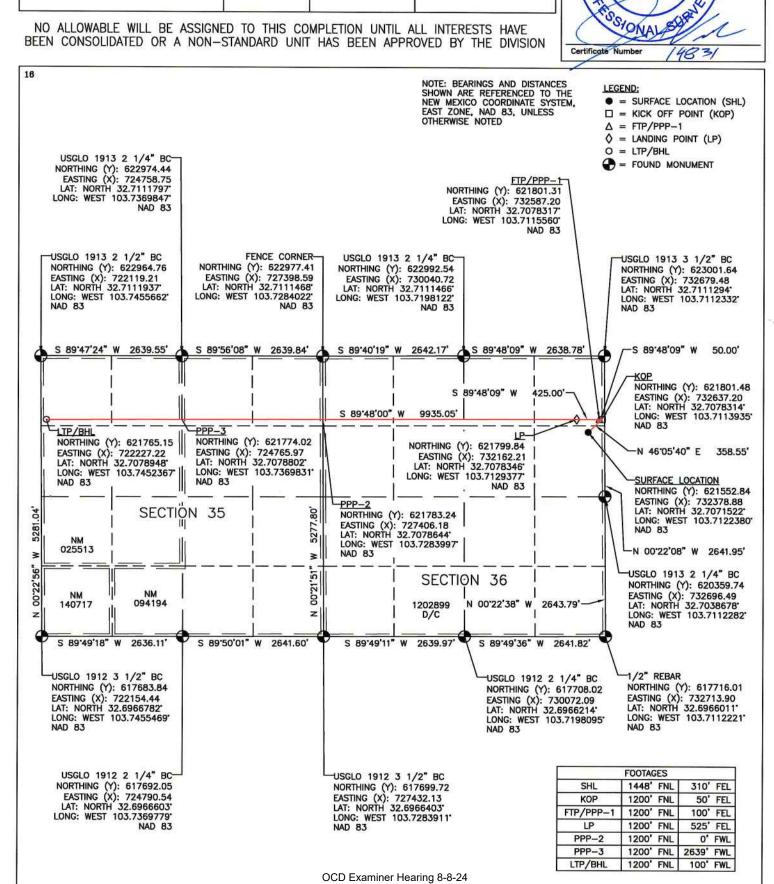

### **TABLE OF CONTENTS**

Exhibit A: Compulsory Pooling Checklist

Exhibit A-1: Application

Exhibit A-2: Affidavit of Sophia Guerra Land Professional

- Exhibit A-3: C-102s
- Exhibit A-4: Lease Tract Map/Non-Standard Unit Tract Map
- Exhibit A-5: Unit recapitulation/Parties to Be Pooled
- Exhibit A-6: Sample Well Proposal/AFEs
- Exhibit A-7 Summary of Contacts

### ALL INFORMATION IN THE APPLICATION MUST BE SUPPORTED BY SIGNED AFFIDAVITS

| Case: 24722                                                                                                                                        | APPLICANT'S RESPONSE                                                                                                                                                                                                                                                      |
|----------------------------------------------------------------------------------------------------------------------------------------------------|---------------------------------------------------------------------------------------------------------------------------------------------------------------------------------------------------------------------------------------------------------------------------|
| Hearing Date:                                                                                                                                      | August 8, 2024                                                                                                                                                                                                                                                            |
| Applicant                                                                                                                                          | Avant Operating, LLC                                                                                                                                                                                                                                                      |
| Designated Operator & OGRID (affiliation if applicable)                                                                                            | Avant Operating, LLC (OGRID: 330396)                                                                                                                                                                                                                                      |
| Applicant's Counsel:                                                                                                                               | Modrall Sperling                                                                                                                                                                                                                                                          |
| Case Title:                                                                                                                                        | APPLICATION OF AVANT OPERATING, LLC FOR APPROVAL OF A NON-STANDARD UNIT, COMPULSORY POOLING, AND, TO THE EXTENT NECESSARY, APPROVAL OF AN OVERLAPPING SPACING UNIT, LEA COUNTY, NEW MEXICO                                                                                |
| Entries of Appearance/Intervenors:                                                                                                                 | EGL Resources                                                                                                                                                                                                                                                             |
| Well Family                                                                                                                                        | Lone Wolf                                                                                                                                                                                                                                                                 |
| Formation/Pool                                                                                                                                     |                                                                                                                                                                                                                                                                           |
| Formation Name(s) or Vertical Extent:                                                                                                              | Bone Spring                                                                                                                                                                                                                                                               |
| Primary Product (Oil or Gas):                                                                                                                      | Oil                                                                                                                                                                                                                                                                       |
| Pooling this vertical extent:                                                                                                                      | Bone Spring                                                                                                                                                                                                                                                               |
| Pool Name and Pool Code:                                                                                                                           | QUERECH PLAINS;LOWER BONE SPRING [Code 50510].                                                                                                                                                                                                                            |
|                                                                                                                                                    |                                                                                                                                                                                                                                                                           |
| Well Location Setback Rules:                                                                                                                       | Statewide                                                                                                                                                                                                                                                                 |
| Spacing Unit                                                                                                                                       |                                                                                                                                                                                                                                                                           |
| Type (Horizontal/Vertical)                                                                                                                         | Horizontal                                                                                                                                                                                                                                                                |
| Size (Acres)                                                                                                                                       | 640 acres                                                                                                                                                                                                                                                                 |
| Building Blocks:                                                                                                                                   | 40 acres                                                                                                                                                                                                                                                                  |
| Orientation:                                                                                                                                       | East-West                                                                                                                                                                                                                                                                 |
| Description: TRS/County                                                                                                                            | N/2 of Sections 35 and 36, Township 18 South, Range 32 East, N.M.P.M., Lea County, New Mexico.                                                                                                                                                                            |
| Standard Horizontal Well Spacing Unit (Y/N), If No, describe and is approval of non-standard unit requested in this application?                   | No. Approval of non-standard unit is being requested in this application.                                                                                                                                                                                                 |
| Other Situations                                                                                                                                   |                                                                                                                                                                                                                                                                           |
| Depth Severance: Y/N. If yes, description                                                                                                          | No.                                                                                                                                                                                                                                                                       |
| Proximity Tracts: If yes, description                                                                                                              | N/A: Applicant is seeking approval of a non-standard unit.                                                                                                                                                                                                                |
| Proximity Defining Well: if yes, description                                                                                                       | N/A                                                                                                                                                                                                                                                                       |
| Applicant's Ownership in Each Tract                                                                                                                | See Exhibit A-4/A-5                                                                                                                                                                                                                                                       |
| Well(s)                                                                                                                                            |                                                                                                                                                                                                                                                                           |
| Name & API (if assigned), surface and bottom hole location, footages, completion target, orientation, completion status (standard or non-standard) | Add wells as needed                                                                                                                                                                                                                                                       |
| Well #1: Lone Wolf 36 Fed Com #304H                                                                                                                | API No. Pending SHL: 1468' FNL & 470' FEL, (Unit H), Section 36, T18S, R32E FTP: 2310' FNL & 100' FEL, Section 36, T18S, R32E BHL: 2310' FNL & 100' FWL, (Unit E) Section 35, T18S, R32E Completion Target: First Bone Spring (Approx. 8,600' TVD) Orientation: East/West |