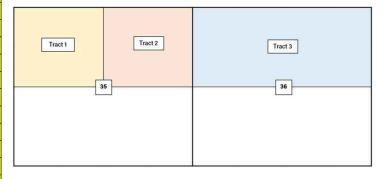

### ALL INFORMATION IN THE APPLICATION MUST BE SUPPORTED BY SIGNED AFFIDAVITS

| Case: 24722                                                                                                                                        | APPLICANT'S RESPONSE                                                                                                                                                                                                                                                      |
|----------------------------------------------------------------------------------------------------------------------------------------------------|---------------------------------------------------------------------------------------------------------------------------------------------------------------------------------------------------------------------------------------------------------------------------|
| Hearing Date:                                                                                                                                      | August 8, 2024                                                                                                                                                                                                                                                            |
| Applicant                                                                                                                                          | Avant Operating, LLC                                                                                                                                                                                                                                                      |
| Designated Operator & OGRID (affiliation if applicable)                                                                                            | Avant Operating, LLC (OGRID: 330396)                                                                                                                                                                                                                                      |
| Applicant's Counsel:                                                                                                                               | Modrall Sperling                                                                                                                                                                                                                                                          |
| Case Title:                                                                                                                                        | APPLICATION OF AVANT OPERATING, LLC FOR APPROVAL OF A NON-STANDARD UNIT, COMPULSORY POOLING, AND, TO THE EXTENT NECESSARY, APPROVAL OF AN OVERLAPPING SPACING UNIT, LEA COUNTY, NEW MEXICO                                                                                |
| Entries of Appearance/Intervenors:                                                                                                                 | EGL Resources                                                                                                                                                                                                                                                             |
| Well Family                                                                                                                                        | Lone Wolf                                                                                                                                                                                                                                                                 |
| Formation/Pool                                                                                                                                     |                                                                                                                                                                                                                                                                           |
| Formation Name(s) or Vertical Extent:                                                                                                              | Bone Spring                                                                                                                                                                                                                                                               |
| Primary Product (Oil or Gas):                                                                                                                      | Oil                                                                                                                                                                                                                                                                       |
| Pooling this vertical extent:                                                                                                                      | Bone Spring                                                                                                                                                                                                                                                               |
| Pool Name and Pool Code:                                                                                                                           | QUERECH PLAINS;LOWER BONE SPRING [Code 50510].                                                                                                                                                                                                                            |
|                                                                                                                                                    |                                                                                                                                                                                                                                                                           |
| Well Location Setback Rules:                                                                                                                       | Statewide                                                                                                                                                                                                                                                                 |
| Spacing Unit                                                                                                                                       |                                                                                                                                                                                                                                                                           |
| Type (Horizontal/Vertical)                                                                                                                         | Horizontal                                                                                                                                                                                                                                                                |
| Size (Acres)                                                                                                                                       | 640 acres                                                                                                                                                                                                                                                                 |
| Building Blocks:                                                                                                                                   | 40 acres                                                                                                                                                                                                                                                                  |
| Orientation:                                                                                                                                       | East-West                                                                                                                                                                                                                                                                 |
| Description: TRS/County                                                                                                                            | N/2 of Sections 35 and 36, Township 18 South, Range 32 East, N.M.P.M., Lea County, New Mexico.                                                                                                                                                                            |
| Standard Horizontal Well Spacing Unit (Y/N), If No, describe and is approval of non-standard unit requested in this application?                   | No. Approval of non-standard unit is being requested in this application.                                                                                                                                                                                                 |
| Other Situations                                                                                                                                   |                                                                                                                                                                                                                                                                           |
| Depth Severance: Y/N. If yes, description                                                                                                          | No.                                                                                                                                                                                                                                                                       |
| Proximity Tracts: If yes, description                                                                                                              | N/A: Applicant is seeking approval of a non-standard unit.                                                                                                                                                                                                                |
| Proximity Defining Well: if yes, description                                                                                                       | N/A                                                                                                                                                                                                                                                                       |
| Applicant's Ownership in Each Tract                                                                                                                | See Exhibit A-4/A-5                                                                                                                                                                                                                                                       |
| Well(s)                                                                                                                                            |                                                                                                                                                                                                                                                                           |
| Name & API (if assigned), surface and bottom hole location, footages, completion target, orientation, completion status (standard or non-standard) | Add wells as needed                                                                                                                                                                                                                                                       |
| Well #1: Lone Wolf 36 Fed Com #304H                                                                                                                | API No. Pending SHL: 1468' FNL & 470' FEL, (Unit H), Section 36, T18S, R32E FTP: 2310' FNL & 100' FEL, Section 36, T18S, R32E BHL: 2310' FNL & 100' FWL, (Unit E) Section 35, T18S, R32E Completion Target: First Bone Spring (Approx. 8,600' TVD) Orientation: East/West |