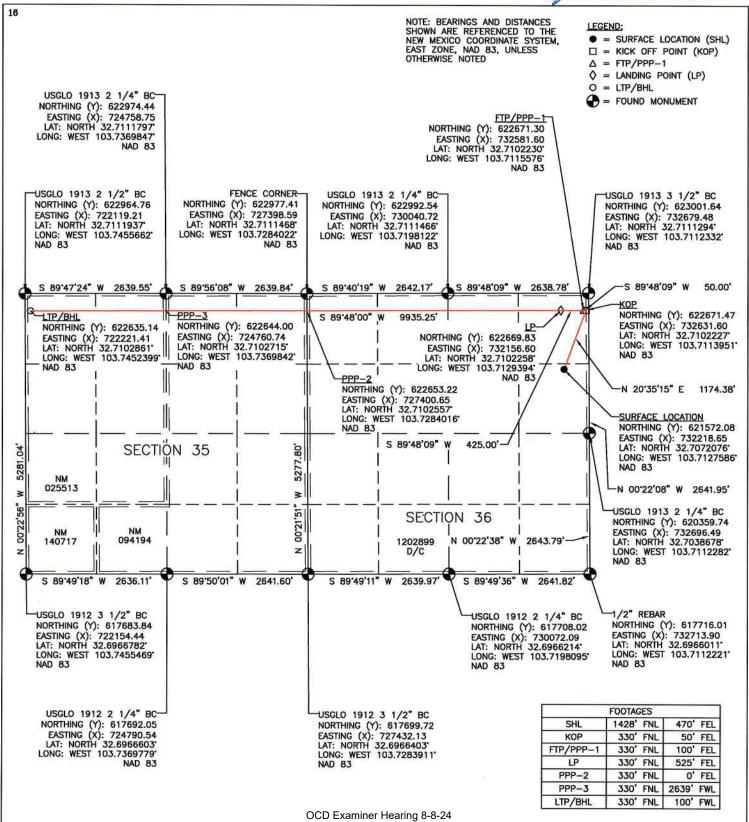

### **TABLE OF CONTENTS**

Exhibit A: Compulsory Pooling Checklist

Exhibit A-1: Application

Exhibit A-2: Affidavit of Sophia Guerra Land Professional

- Exhibit A-3: C-102s
- Exhibit A-4: Lease Tract Map/Non-Standard Unit Tract Map
- Exhibit A-5: Unit recapitulation/Parties to Be Pooled
- Exhibit A-6: Sample Well Proposal/AFEs
- Exhibit A-7 Summary of Contacts

### ALL INFORMATION IN THE APPLICATION MUST BE SUPPORTED BY SIGNED AFFIDAVITS

| Case: 24722                                                                                                                                        | APPLICANT'S RESPONSE                                                                                                                                                                                                                                                      |
|----------------------------------------------------------------------------------------------------------------------------------------------------|---------------------------------------------------------------------------------------------------------------------------------------------------------------------------------------------------------------------------------------------------------------------------|
| Hearing Date:                                                                                                                                      | August 8, 2024                                                                                                                                                                                                                                                            |
| Applicant                                                                                                                                          | Avant Operating, LLC                                                                                                                                                                                                                                                      |
| Designated Operator & OGRID (affiliation if applicable)                                                                                            | Avant Operating, LLC (OGRID: 330396)                                                                                                                                                                                                                                      |
| Applicant's Counsel:                                                                                                                               | Modrall Sperling                                                                                                                                                                                                                                                          |
| Case Title:                                                                                                                                        | APPLICATION OF AVANT OPERATING, LLC FOR APPROVAL OF A NON-STANDARD UNIT, COMPULSORY POOLING, AND, TO THE EXTENT NECESSARY, APPROVAL OF AN OVERLAPPING SPACING UNIT, LEA COUNTY, NEW MEXICO                                                                                |
| Entries of Appearance/Intervenors:                                                                                                                 | EGL Resources                                                                                                                                                                                                                                                             |
| Well Family                                                                                                                                        | Lone Wolf                                                                                                                                                                                                                                                                 |
| Formation/Pool                                                                                                                                     |                                                                                                                                                                                                                                                                           |
| Formation Name(s) or Vertical Extent:                                                                                                              | Bone Spring                                                                                                                                                                                                                                                               |
| Primary Product (Oil or Gas):                                                                                                                      | Oil                                                                                                                                                                                                                                                                       |
| Pooling this vertical extent:                                                                                                                      | Bone Spring                                                                                                                                                                                                                                                               |
| Pool Name and Pool Code:                                                                                                                           | QUERECH PLAINS;LOWER BONE SPRING [Code 50510].                                                                                                                                                                                                                            |
|                                                                                                                                                    |                                                                                                                                                                                                                                                                           |
| Well Location Setback Rules:                                                                                                                       | Statewide                                                                                                                                                                                                                                                                 |
| Spacing Unit                                                                                                                                       |                                                                                                                                                                                                                                                                           |
| Type (Horizontal/Vertical)                                                                                                                         | Horizontal                                                                                                                                                                                                                                                                |
| Size (Acres)                                                                                                                                       | 640 acres                                                                                                                                                                                                                                                                 |
| Building Blocks:                                                                                                                                   | 40 acres                                                                                                                                                                                                                                                                  |
| Orientation:                                                                                                                                       | East-West                                                                                                                                                                                                                                                                 |
| Description: TRS/County                                                                                                                            | N/2 of Sections 35 and 36, Township 18 South, Range 32 East, N.M.P.M., Lea County, New Mexico.                                                                                                                                                                            |
| Standard Horizontal Well Spacing Unit (Y/N), If No, describe and is approval of non-standard unit requested in this application?                   | No. Approval of non-standard unit is being requested in this application.                                                                                                                                                                                                 |
| Other Situations                                                                                                                                   |                                                                                                                                                                                                                                                                           |
| Depth Severance: Y/N. If yes, description                                                                                                          | No.                                                                                                                                                                                                                                                                       |
| Proximity Tracts: If yes, description                                                                                                              | N/A: Applicant is seeking approval of a non-standard unit.                                                                                                                                                                                                                |
| Proximity Defining Well: if yes, description                                                                                                       | N/A                                                                                                                                                                                                                                                                       |
| Applicant's Ownership in Each Tract                                                                                                                | See Exhibit A-4/A-5                                                                                                                                                                                                                                                       |
| Well(s)                                                                                                                                            |                                                                                                                                                                                                                                                                           |
| Name & API (if assigned), surface and bottom hole location, footages, completion target, orientation, completion status (standard or non-standard) | Add wells as needed                                                                                                                                                                                                                                                       |
| Well #1: Lone Wolf 36 Fed Com #304H                                                                                                                | API No. Pending SHL: 1468' FNL & 470' FEL, (Unit H), Section 36, T18S, R32E FTP: 2310' FNL & 100' FEL, Section 36, T18S, R32E BHL: 2310' FNL & 100' FWL, (Unit E) Section 35, T18S, R32E Completion Target: First Bone Spring (Approx. 8,600' TVD) Orientation: East/West |