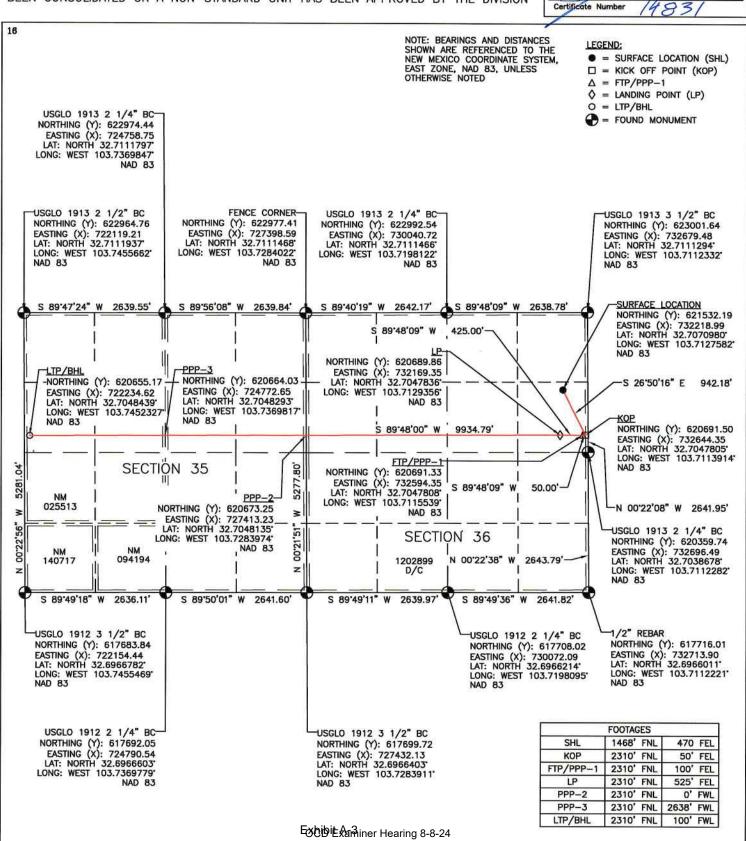

### **TABLE OF CONTENTS**

Exhibit A: Compulsory Pooling Checklist

Exhibit A-1: Application

Exhibit A-2: Affidavit of Sophia Guerra Land Professional

- Exhibit A-3: C-102s
- Exhibit A-4: Lease Tract Map/Non-Standard Unit Tract Map
- Exhibit A-5: Unit recapitulation/Parties to Be Pooled
- Exhibit A-6: Sample Well Proposal/AFEs
- Exhibit A-7 Summary of Contacts

### ALL INFORMATION IN THE APPLICATION MUST BE SUPPORTED BY SIGNED AFFIDAVITS

| Case: 24722                                                                                                                                        | APPLICANT'S RESPONSE                                                                                                                                                                                                                                                      |
|----------------------------------------------------------------------------------------------------------------------------------------------------|---------------------------------------------------------------------------------------------------------------------------------------------------------------------------------------------------------------------------------------------------------------------------|
| Hearing Date:                                                                                                                                      | August 8, 2024                                                                                                                                                                                                                                                            |
| Applicant                                                                                                                                          | Avant Operating, LLC                                                                                                                                                                                                                                                      |
| Designated Operator & OGRID (affiliation if applicable)                                                                                            | Avant Operating, LLC (OGRID: 330396)                                                                                                                                                                                                                                      |
| Applicant's Counsel:                                                                                                                               | Modrall Sperling                                                                                                                                                                                                                                                          |
| Case Title:                                                                                                                                        | APPLICATION OF AVANT OPERATING, LLC FOR APPROVAL OF A NON-STANDARD UNIT, COMPULSORY POOLING, AND, TO THE EXTENT NECESSARY, APPROVAL OF AN OVERLAPPING SPACING UNIT, LEA COUNTY, NEW MEXICO                                                                                |
| Entries of Appearance/Intervenors:                                                                                                                 | EGL Resources                                                                                                                                                                                                                                                             |
| Well Family                                                                                                                                        | Lone Wolf                                                                                                                                                                                                                                                                 |
| Formation/Pool                                                                                                                                     |                                                                                                                                                                                                                                                                           |
| Formation Name(s) or Vertical Extent:                                                                                                              | Bone Spring                                                                                                                                                                                                                                                               |
| Primary Product (Oil or Gas):                                                                                                                      | Oil                                                                                                                                                                                                                                                                       |
| Pooling this vertical extent:                                                                                                                      | Bone Spring                                                                                                                                                                                                                                                               |
| Pool Name and Pool Code:                                                                                                                           | QUERECH PLAINS;LOWER BONE SPRING [Code 50510].                                                                                                                                                                                                                            |
|                                                                                                                                                    |                                                                                                                                                                                                                                                                           |
| Well Location Setback Rules:                                                                                                                       | Statewide                                                                                                                                                                                                                                                                 |
| Spacing Unit                                                                                                                                       |                                                                                                                                                                                                                                                                           |
| Type (Horizontal/Vertical)                                                                                                                         | Horizontal                                                                                                                                                                                                                                                                |
| Size (Acres)                                                                                                                                       | 640 acres                                                                                                                                                                                                                                                                 |
| Building Blocks:                                                                                                                                   | 40 acres                                                                                                                                                                                                                                                                  |
| Orientation:                                                                                                                                       | East-West                                                                                                                                                                                                                                                                 |
| Description: TRS/County                                                                                                                            | N/2 of Sections 35 and 36, Township 18 South, Range 32 East, N.M.P.M., Lea County, New Mexico.                                                                                                                                                                            |
| Standard Horizontal Well Spacing Unit (Y/N), If No, describe and is approval of non-standard unit requested in this application?                   | No. Approval of non-standard unit is being requested in this application.                                                                                                                                                                                                 |
| Other Situations                                                                                                                                   |                                                                                                                                                                                                                                                                           |
| Depth Severance: Y/N. If yes, description                                                                                                          | No.                                                                                                                                                                                                                                                                       |
| Proximity Tracts: If yes, description                                                                                                              | N/A: Applicant is seeking approval of a non-standard unit.                                                                                                                                                                                                                |
| Proximity Defining Well: if yes, description                                                                                                       | N/A                                                                                                                                                                                                                                                                       |
| Applicant's Ownership in Each Tract                                                                                                                | See Exhibit A-4/A-5                                                                                                                                                                                                                                                       |
| Well(s)                                                                                                                                            |                                                                                                                                                                                                                                                                           |
| Name & API (if assigned), surface and bottom hole location, footages, completion target, orientation, completion status (standard or non-standard) | Add wells as needed                                                                                                                                                                                                                                                       |
| Well #1: Lone Wolf 36 Fed Com #304H                                                                                                                | API No. Pending SHL: 1468' FNL & 470' FEL, (Unit H), Section 36, T18S, R32E FTP: 2310' FNL & 100' FEL, Section 36, T18S, R32E BHL: 2310' FNL & 100' FWL, (Unit E) Section 35, T18S, R32E Completion Target: First Bone Spring (Approx. 8,600' TVD) Orientation: East/West |