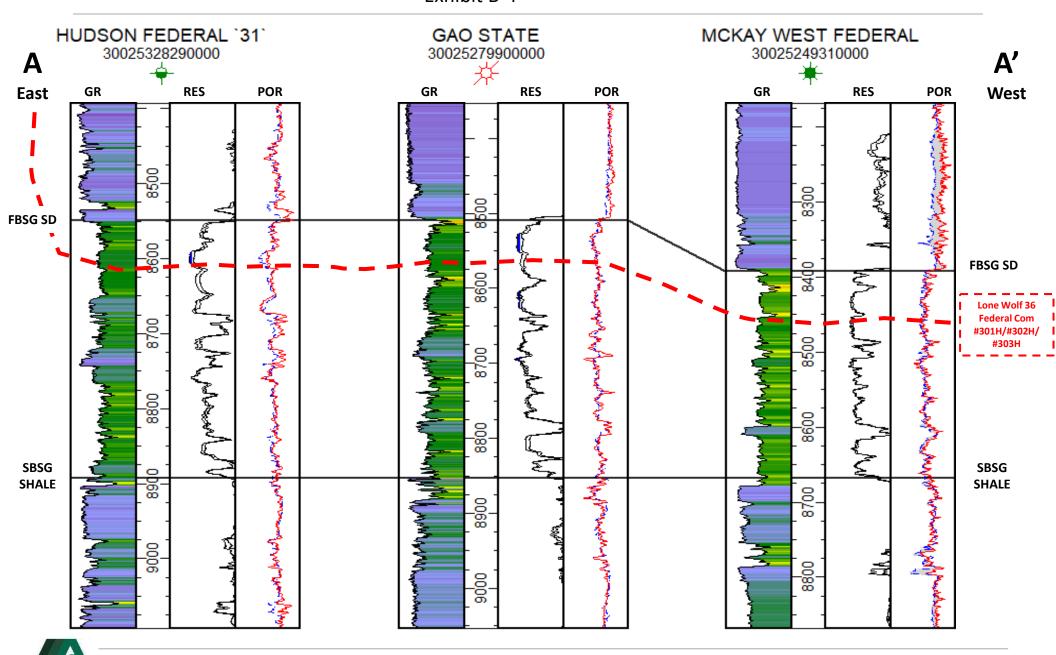

### Exhibit B: Affidavit of John Harper, Geologist

- Exhibit B-1: Locator Map
- Exhibit B-2: Wellbore Schematic
- Exhibit B-3: Structure Map
- Exhibit B-4: Cross-reference Well Locator Map
- Exhibit B-5: Structural Cross Sections
- Exhibit B-6: Stratigraphic Cross Sections