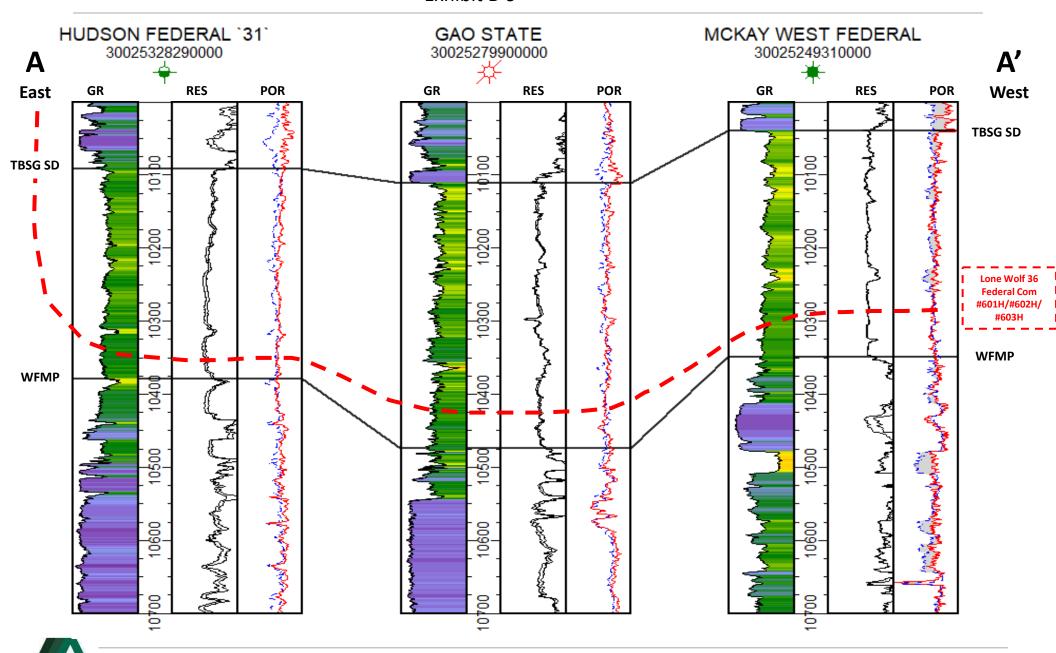

### Exhibit B: Affidavit of John Harper, Geologist

- Exhibit B-1: Locator Map
- Exhibit B-2: Wellbore Schematic
- Exhibit B-3: Structure Map
- Exhibit B-4: Cross-reference Well Locator Map
- Exhibit B-5: Structural Cross Sections
- Exhibit B-6: Stratigraphic Cross Sections