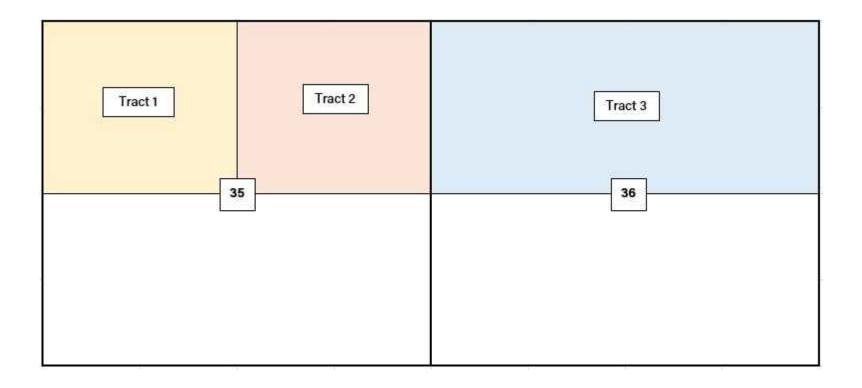

### ALL INFORMATION IN THE APPLICATION MUST BE SUPPORTED BY SIGNED AFFIDAVITS

| Case: 24722                                                                                                                                        | APPLICANT'S RESPONSE                                                                                                                                                                                                                                                      |
|----------------------------------------------------------------------------------------------------------------------------------------------------|---------------------------------------------------------------------------------------------------------------------------------------------------------------------------------------------------------------------------------------------------------------------------|
| Hearing Date:                                                                                                                                      | August 8, 2024                                                                                                                                                                                                                                                            |
| Applicant                                                                                                                                          | Avant Operating, LLC                                                                                                                                                                                                                                                      |
| Designated Operator & OGRID (affiliation if applicable)                                                                                            | Avant Operating, LLC (OGRID: 330396)                                                                                                                                                                                                                                      |
| Applicant's Counsel:                                                                                                                               | Modrall Sperling                                                                                                                                                                                                                                                          |
| Case Title:                                                                                                                                        | APPLICATION OF AVANT OPERATING, LLC FOR APPROVAL OF A NON-STANDARD UNIT, COMPULSORY POOLING, AND, TO THE EXTENT NECESSARY, APPROVAL OF AN OVERLAPPING SPACING UNIT, LEA COUNTY, NEW MEXICO                                                                                |
| Entries of Appearance/Intervenors:                                                                                                                 | EGL Resources                                                                                                                                                                                                                                                             |
| Well Family                                                                                                                                        | Lone Wolf                                                                                                                                                                                                                                                                 |
| Formation/Pool                                                                                                                                     |                                                                                                                                                                                                                                                                           |
| Formation Name(s) or Vertical Extent:                                                                                                              | Bone Spring                                                                                                                                                                                                                                                               |
| Primary Product (Oil or Gas):                                                                                                                      | Oil                                                                                                                                                                                                                                                                       |
| Pooling this vertical extent:                                                                                                                      | Bone Spring                                                                                                                                                                                                                                                               |
| Pool Name and Pool Code:                                                                                                                           | QUERECH PLAINS;LOWER BONE SPRING [Code 50510].                                                                                                                                                                                                                            |
|                                                                                                                                                    |                                                                                                                                                                                                                                                                           |
| Well Location Setback Rules:                                                                                                                       | Statewide                                                                                                                                                                                                                                                                 |
| Spacing Unit                                                                                                                                       |                                                                                                                                                                                                                                                                           |
| Type (Horizontal/Vertical)                                                                                                                         | Horizontal                                                                                                                                                                                                                                                                |
| Size (Acres)                                                                                                                                       | 640 acres                                                                                                                                                                                                                                                                 |
| Building Blocks:                                                                                                                                   | 40 acres                                                                                                                                                                                                                                                                  |
| Orientation:                                                                                                                                       | East-West                                                                                                                                                                                                                                                                 |
| Description: TRS/County                                                                                                                            | N/2 of Sections 35 and 36, Township 18 South, Range 32 East, N.M.P.M., Lea County, New Mexico.                                                                                                                                                                            |
| Standard Horizontal Well Spacing Unit (Y/N), If No, describe and is approval of non-standard unit requested in this application?                   | No. Approval of non-standard unit is being requested in this application.                                                                                                                                                                                                 |
| Other Situations                                                                                                                                   |                                                                                                                                                                                                                                                                           |
| Depth Severance: Y/N. If yes, description                                                                                                          | No.                                                                                                                                                                                                                                                                       |
| Proximity Tracts: If yes, description                                                                                                              | N/A: Applicant is seeking approval of a non-standard unit.                                                                                                                                                                                                                |
| Proximity Defining Well: if yes, description                                                                                                       | N/A                                                                                                                                                                                                                                                                       |
| Applicant's Ownership in Each Tract                                                                                                                | See Exhibit A-4/A-5                                                                                                                                                                                                                                                       |
| Well(s)                                                                                                                                            |                                                                                                                                                                                                                                                                           |
| Name & API (if assigned), surface and bottom hole location, footages, completion target, orientation, completion status (standard or non-standard) | Add wells as needed                                                                                                                                                                                                                                                       |
| Well #1: Lone Wolf 36 Fed Com #304H                                                                                                                | API No. Pending SHL: 1468' FNL & 470' FEL, (Unit H), Section 36, T18S, R32E FTP: 2310' FNL & 100' FEL, Section 36, T18S, R32E BHL: 2310' FNL & 100' FWL, (Unit E) Section 35, T18S, R32E Completion Target: First Bone Spring (Approx. 8,600' TVD) Orientation: East/West |