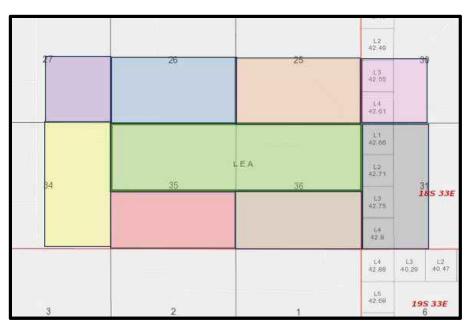

### ALL INFORMATION IN THE APPLICATION MUST BE SUPPORTED BY SIGNED AFFIDAVITS

| Case: 24722                                                                                                                                        | APPLICANT'S RESPONSE                                                                                                                                                                                                                                                      |
|----------------------------------------------------------------------------------------------------------------------------------------------------|---------------------------------------------------------------------------------------------------------------------------------------------------------------------------------------------------------------------------------------------------------------------------|
| Hearing Date:                                                                                                                                      | August 8, 2024                                                                                                                                                                                                                                                            |
| Applicant                                                                                                                                          | Avant Operating, LLC                                                                                                                                                                                                                                                      |
| Designated Operator & OGRID (affiliation if applicable)                                                                                            | Avant Operating, LLC (OGRID: 330396)                                                                                                                                                                                                                                      |
| Applicant's Counsel:                                                                                                                               | Modrall Sperling                                                                                                                                                                                                                                                          |
| Case Title:                                                                                                                                        | APPLICATION OF AVANT OPERATING, LLC FOR APPROVAL OF A NON-STANDARD UNIT, COMPULSORY POOLING, AND, TO THE EXTENT NECESSARY, APPROVAL OF AN OVERLAPPING SPACING UNIT, LEA COUNTY, NEW MEXICO                                                                                |
| Entries of Appearance/Intervenors:                                                                                                                 | EGL Resources                                                                                                                                                                                                                                                             |
| Well Family                                                                                                                                        | Lone Wolf                                                                                                                                                                                                                                                                 |
| Formation/Pool                                                                                                                                     |                                                                                                                                                                                                                                                                           |
| Formation Name(s) or Vertical Extent:                                                                                                              | Bone Spring                                                                                                                                                                                                                                                               |
| Primary Product (Oil or Gas):                                                                                                                      | Oil                                                                                                                                                                                                                                                                       |
| Pooling this vertical extent:                                                                                                                      | Bone Spring                                                                                                                                                                                                                                                               |
| Pool Name and Pool Code:                                                                                                                           | QUERECH PLAINS;LOWER BONE SPRING [Code 50510].                                                                                                                                                                                                                            |
|                                                                                                                                                    |                                                                                                                                                                                                                                                                           |
| Well Location Setback Rules:                                                                                                                       | Statewide                                                                                                                                                                                                                                                                 |
| Spacing Unit                                                                                                                                       |                                                                                                                                                                                                                                                                           |
| Type (Horizontal/Vertical)                                                                                                                         | Horizontal                                                                                                                                                                                                                                                                |
| Size (Acres)                                                                                                                                       | 640 acres                                                                                                                                                                                                                                                                 |
| Building Blocks:                                                                                                                                   | 40 acres                                                                                                                                                                                                                                                                  |
| Orientation:                                                                                                                                       | East-West                                                                                                                                                                                                                                                                 |
| Description: TRS/County                                                                                                                            | N/2 of Sections 35 and 36, Township 18 South, Range 32 East, N.M.P.M., Lea County, New Mexico.                                                                                                                                                                            |
| Standard Horizontal Well Spacing Unit (Y/N), If No, describe and is approval of non-standard unit requested in this application?                   | No. Approval of non-standard unit is being requested in this application.                                                                                                                                                                                                 |
| Other Situations                                                                                                                                   |                                                                                                                                                                                                                                                                           |
| Depth Severance: Y/N. If yes, description                                                                                                          | No.                                                                                                                                                                                                                                                                       |
| Proximity Tracts: If yes, description                                                                                                              | N/A: Applicant is seeking approval of a non-standard unit.                                                                                                                                                                                                                |
| Proximity Defining Well: if yes, description                                                                                                       | N/A                                                                                                                                                                                                                                                                       |
| Applicant's Ownership in Each Tract                                                                                                                | See Exhibit A-4/A-5                                                                                                                                                                                                                                                       |
| Well(s)                                                                                                                                            |                                                                                                                                                                                                                                                                           |
| Name & API (if assigned), surface and bottom hole location, footages, completion target, orientation, completion status (standard or non-standard) | Add wells as needed                                                                                                                                                                                                                                                       |
| Well #1: Lone Wolf 36 Fed Com #304H                                                                                                                | API No. Pending SHL: 1468' FNL & 470' FEL, (Unit H), Section 36, T18S, R32E FTP: 2310' FNL & 100' FEL, Section 36, T18S, R32E BHL: 2310' FNL & 100' FWL, (Unit E) Section 35, T18S, R32E Completion Target: First Bone Spring (Approx. 8,600' TVD) Orientation: East/West |