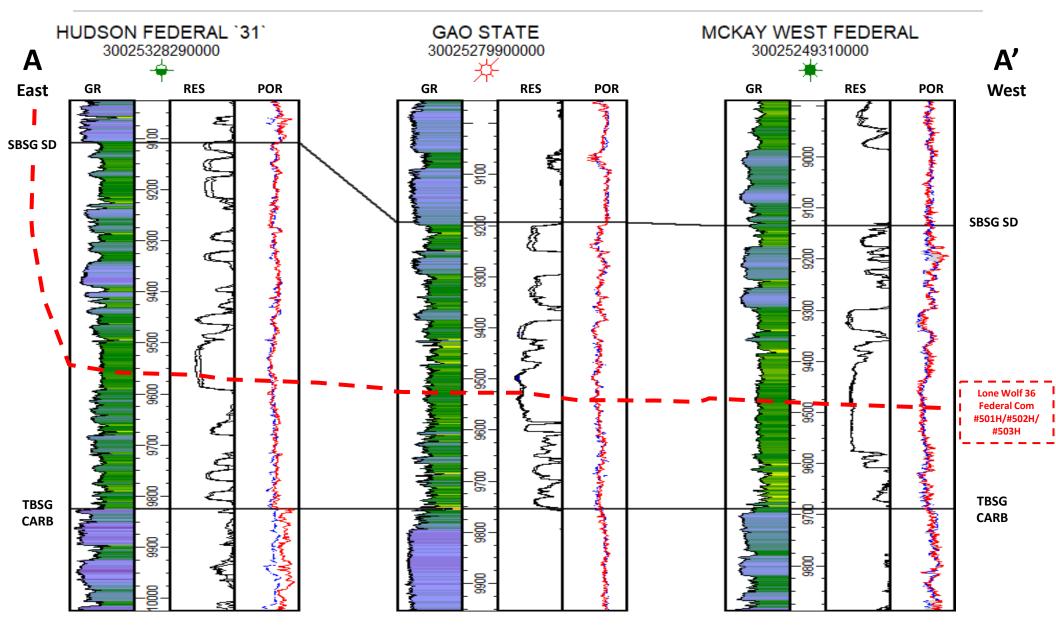

### Exhibit B: Affidavit of John Harper, Geologist

- Exhibit B-1: Locator Map
- Exhibit B-2: Wellbore Schematic
- Exhibit B-3: Structure Map
- Exhibit B-4: Cross-reference Well Locator Map
- Exhibit B-5: Structural Cross Sections
- Exhibit B-6: Stratigraphic Cross Sections