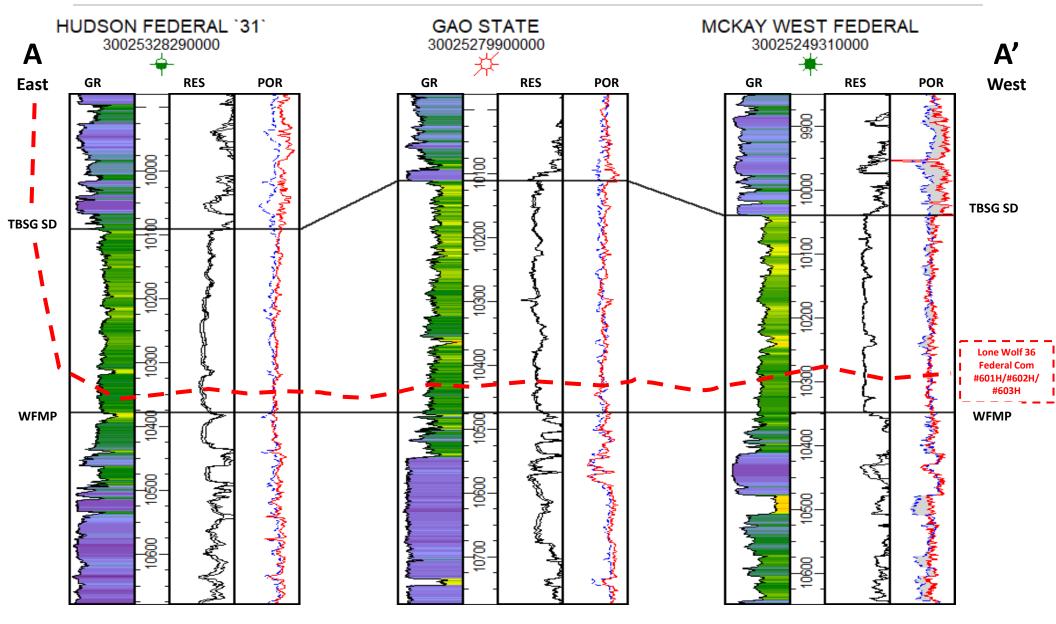

### Exhibit B: Affidavit of John Harper, Geologist

- Exhibit B-1: Locator Map
- Exhibit B-2: Wellbore Schematic
- Exhibit B-3: Structure Map
- Exhibit B-4: Cross-reference Well Locator Map
- Exhibit B-5: Structural Cross Sections
- Exhibit B-6: Stratigraphic Cross Sections