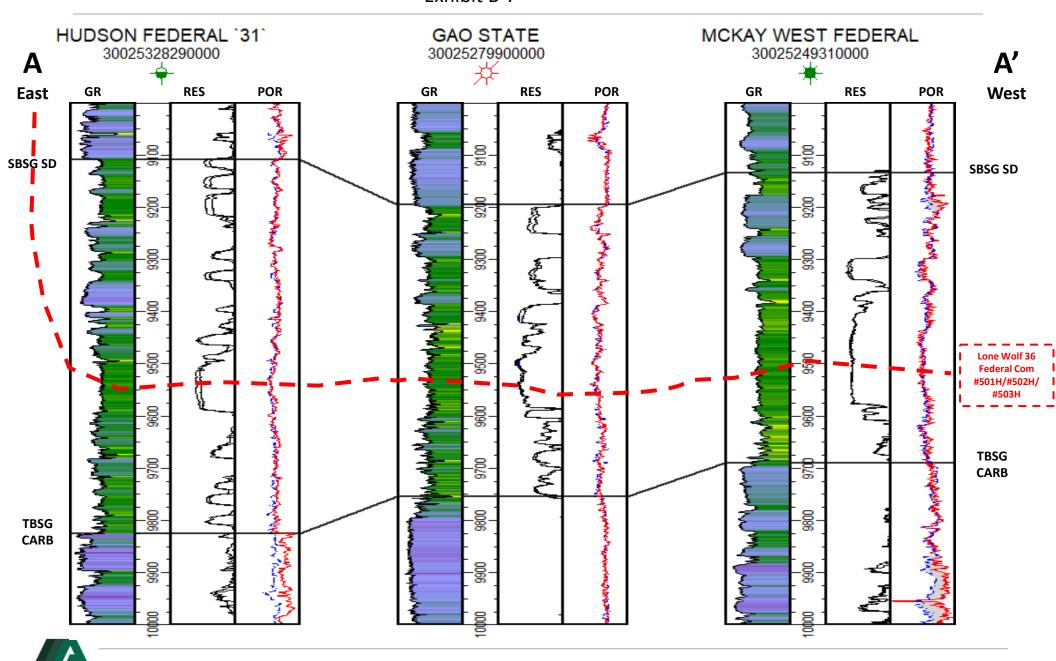

### Exhibit B: Affidavit of John Harper, Geologist

- Exhibit B-1: Locator Map
- Exhibit B-2: Wellbore Schematic
- Exhibit B-3: Structure Map
- Exhibit B-4: Cross-reference Well Locator Map
- Exhibit B-5: Structural Cross Sections
- Exhibit B-6: Stratigraphic Cross Sections