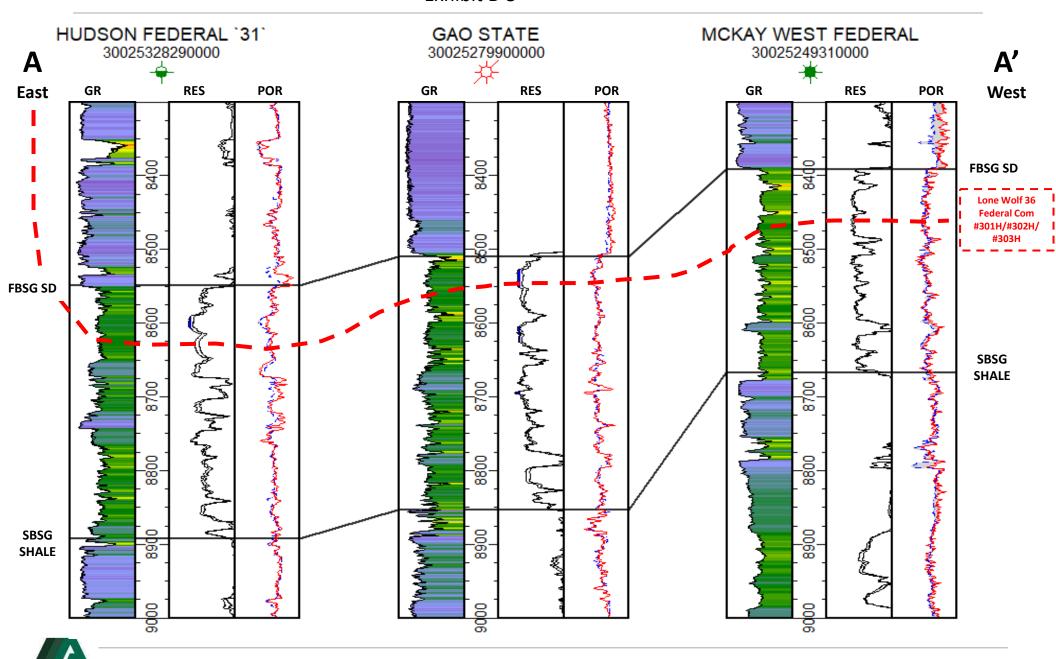

### Exhibit B: Affidavit of John Harper, Geologist

- Exhibit B-1: Locator Map
- Exhibit B-2: Wellbore Schematic
- Exhibit B-3: Structure Map
- Exhibit B-4: Cross-reference Well Locator Map
- Exhibit B-5: Structural Cross Sections
- Exhibit B-6: Stratigraphic Cross Sections