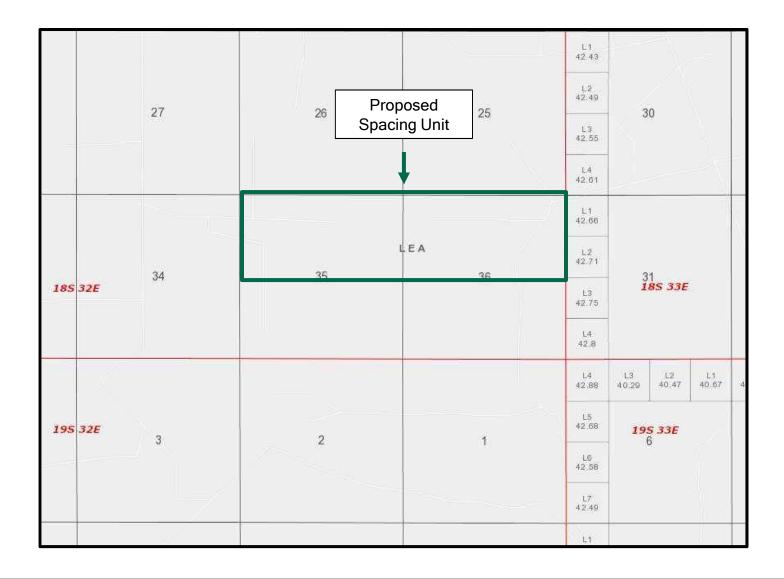

### ALL INFORMATION IN THE APPLICATION MUST BE SUPPORTED BY SIGNED AFFIDAVITS

| Case: 24722                                                                                                                                        | APPLICANT'S RESPONSE                                                                                                                                                                                                                                                      |
|----------------------------------------------------------------------------------------------------------------------------------------------------|---------------------------------------------------------------------------------------------------------------------------------------------------------------------------------------------------------------------------------------------------------------------------|
| Hearing Date:                                                                                                                                      | August 8, 2024                                                                                                                                                                                                                                                            |
| Applicant                                                                                                                                          | Avant Operating, LLC                                                                                                                                                                                                                                                      |
| Designated Operator & OGRID (affiliation if applicable)                                                                                            | Avant Operating, LLC (OGRID: 330396)                                                                                                                                                                                                                                      |
| Applicant's Counsel:                                                                                                                               | Modrall Sperling                                                                                                                                                                                                                                                          |
| Case Title:                                                                                                                                        | APPLICATION OF AVANT OPERATING, LLC FOR APPROVAL OF A NON-STANDARD UNIT, COMPULSORY POOLING, AND, TO THE EXTENT NECESSARY, APPROVAL OF AN OVERLAPPING SPACING UNIT, LEA COUNTY, NEW MEXICO                                                                                |
| Entries of Appearance/Intervenors:                                                                                                                 | EGL Resources                                                                                                                                                                                                                                                             |
| Well Family                                                                                                                                        | Lone Wolf                                                                                                                                                                                                                                                                 |
| Formation/Pool                                                                                                                                     |                                                                                                                                                                                                                                                                           |
| Formation Name(s) or Vertical Extent:                                                                                                              | Bone Spring                                                                                                                                                                                                                                                               |
| Primary Product (Oil or Gas):                                                                                                                      | Oil                                                                                                                                                                                                                                                                       |
| Pooling this vertical extent:                                                                                                                      | Bone Spring                                                                                                                                                                                                                                                               |
| Pool Name and Pool Code:                                                                                                                           | QUERECH PLAINS;LOWER BONE SPRING [Code 50510].                                                                                                                                                                                                                            |
|                                                                                                                                                    |                                                                                                                                                                                                                                                                           |
| Well Location Setback Rules:                                                                                                                       | Statewide                                                                                                                                                                                                                                                                 |
| Spacing Unit                                                                                                                                       |                                                                                                                                                                                                                                                                           |
| Type (Horizontal/Vertical)                                                                                                                         | Horizontal                                                                                                                                                                                                                                                                |
| Size (Acres)                                                                                                                                       | 640 acres                                                                                                                                                                                                                                                                 |
| Building Blocks:                                                                                                                                   | 40 acres                                                                                                                                                                                                                                                                  |
| Orientation:                                                                                                                                       | East-West                                                                                                                                                                                                                                                                 |
| Description: TRS/County                                                                                                                            | N/2 of Sections 35 and 36, Township 18 South, Range 32 East, N.M.P.M., Lea County, New Mexico.                                                                                                                                                                            |
| Standard Horizontal Well Spacing Unit (Y/N), If No, describe and is approval of non-standard unit requested in this application?                   | No. Approval of non-standard unit is being requested in this application.                                                                                                                                                                                                 |
| Other Situations                                                                                                                                   |                                                                                                                                                                                                                                                                           |
| Depth Severance: Y/N. If yes, description                                                                                                          | No.                                                                                                                                                                                                                                                                       |
| Proximity Tracts: If yes, description                                                                                                              | N/A: Applicant is seeking approval of a non-standard unit.                                                                                                                                                                                                                |
| Proximity Defining Well: if yes, description                                                                                                       | N/A                                                                                                                                                                                                                                                                       |
| Applicant's Ownership in Each Tract                                                                                                                | See Exhibit A-4/A-5                                                                                                                                                                                                                                                       |
| Well(s)                                                                                                                                            |                                                                                                                                                                                                                                                                           |
| Name & API (if assigned), surface and bottom hole location, footages, completion target, orientation, completion status (standard or non-standard) | Add wells as needed                                                                                                                                                                                                                                                       |
| Well #1: Lone Wolf 36 Fed Com #304H                                                                                                                | API No. Pending SHL: 1468' FNL & 470' FEL, (Unit H), Section 36, T18S, R32E FTP: 2310' FNL & 100' FEL, Section 36, T18S, R32E BHL: 2310' FNL & 100' FWL, (Unit E) Section 35, T18S, R32E Completion Target: First Bone Spring (Approx. 8,600' TVD) Orientation: East/West |