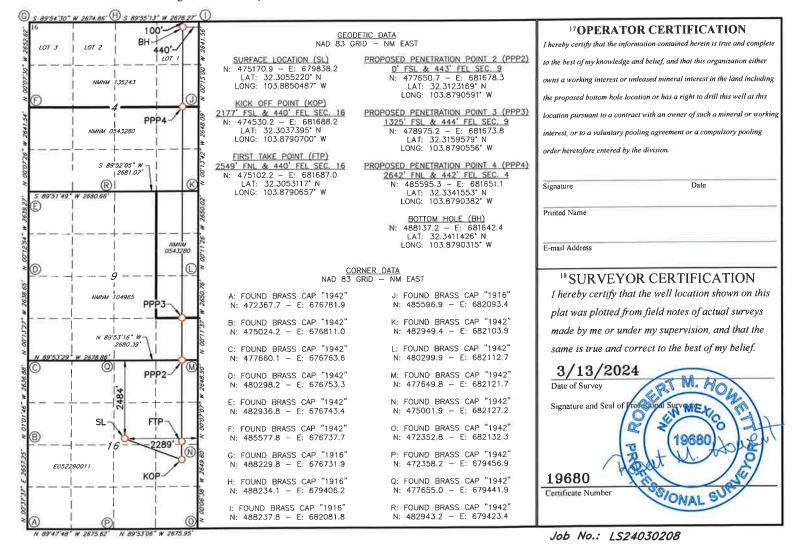

11. **Mewbourne Exhibit C-1** contains a draft Form C-102 for each of the wells. The exhibit shows that the wells will be assigned to the Forty Niner Ridge Bone Spring Pool [24720].

12. **Mewbourne Exhibit C-2** identifies the tracts of land comprising the horizontal spacing unit, the ownership interests in each tract, and ownership interests on a spacing unit basis. The subject acreage is comprised of federal and state lands. The parties Mewbourne seeks to pool are highlighted in yellow.