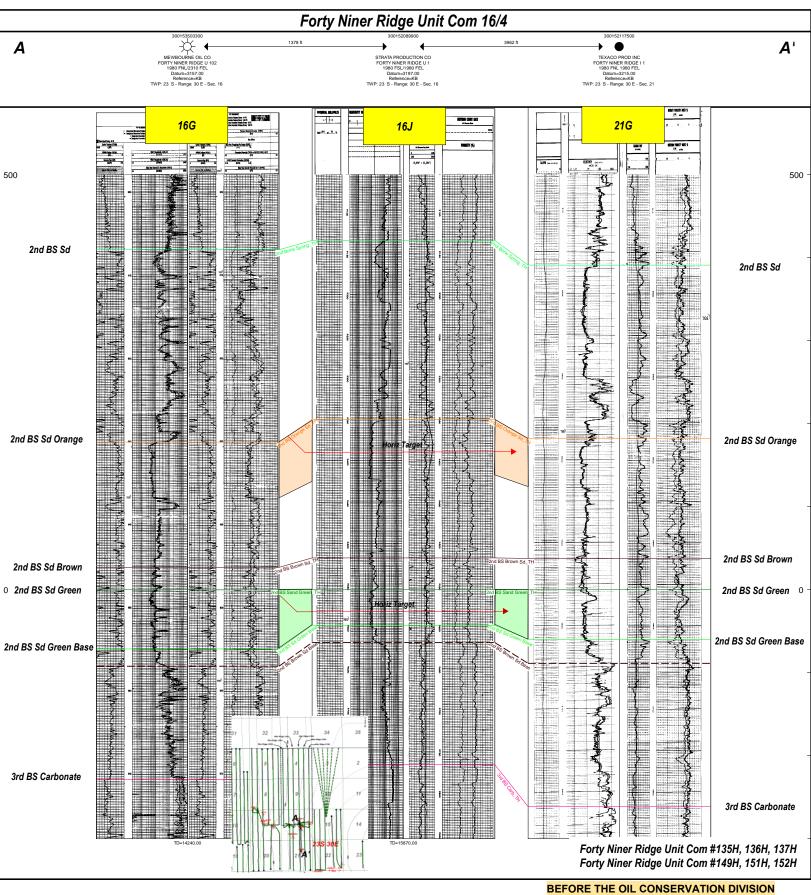

11. **Mewbourne Exhibit C-1** contains a draft Form C-102 for each of the wells. The exhibit shows that the wells will be assigned to the Forty Niner Ridge Bone Spring Pool [24720].

12. **Mewbourne Exhibit C-2** identifies the tracts of land comprising the horizontal spacing unit, the ownership interests in each tract, and ownership interests on a spacing unit basis. The subject acreage is comprised of federal and state lands. The parties Mewbourne seeks to pool are highlighted in yellow.