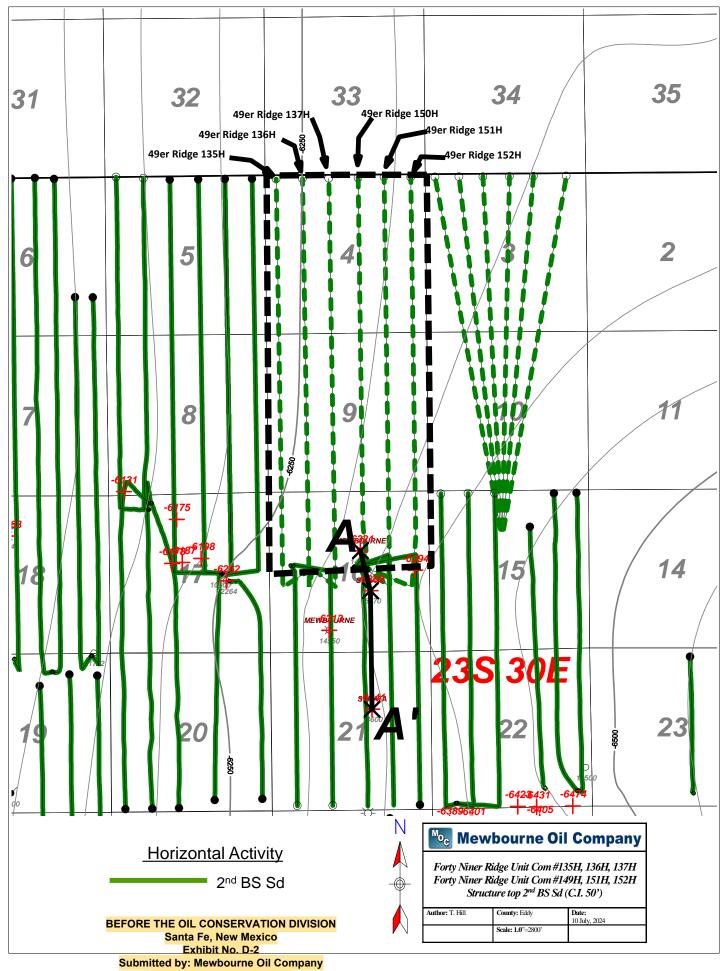

11. **Mewbourne Exhibit C-1** contains a draft Form C-102 for each of the wells. The exhibit shows that the wells will be assigned to the Forty Niner Ridge Bone Spring Pool [24720].

12. **Mewbourne Exhibit C-2** identifies the tracts of land comprising the horizontal spacing unit, the ownership interests in each tract, and ownership interests on a spacing unit basis. The subject acreage is comprised of federal and state lands. The parties Mewbourne seeks to pool are highlighted in yellow.

17. **Mewbourne Exhibit C-5** is a plat identifying the tracts that adjoin the proposed non-standard spacing unit and a list of the affected parties in these tracts. I instructed the law firm of Holland & Hart, LLP to provide notice of this hearing to these additional affected parties. A sample copy of the notice, and mailing report, is included in Exhibit E.