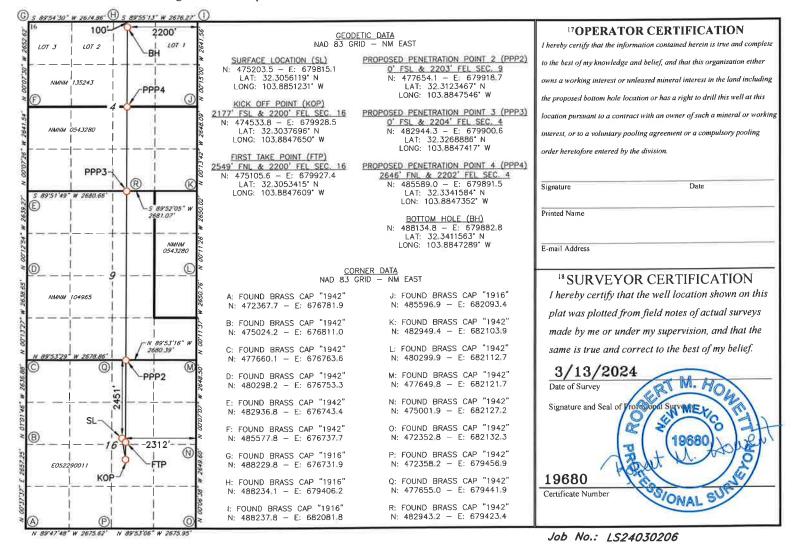

11. **Mewbourne Exhibit C-1** contains a draft Form C-102 for each of the wells. The exhibit shows that the wells will be assigned to the Forty Niner Ridge Bone Spring Pool [24720].

12. **Mewbourne Exhibit C-2** identifies the tracts of land comprising the horizontal spacing unit, the ownership interests in each tract, and ownership interests on a spacing unit basis. The subject acreage is comprised of federal and state lands. The parties Mewbourne seeks to pool are highlighted in yellow.