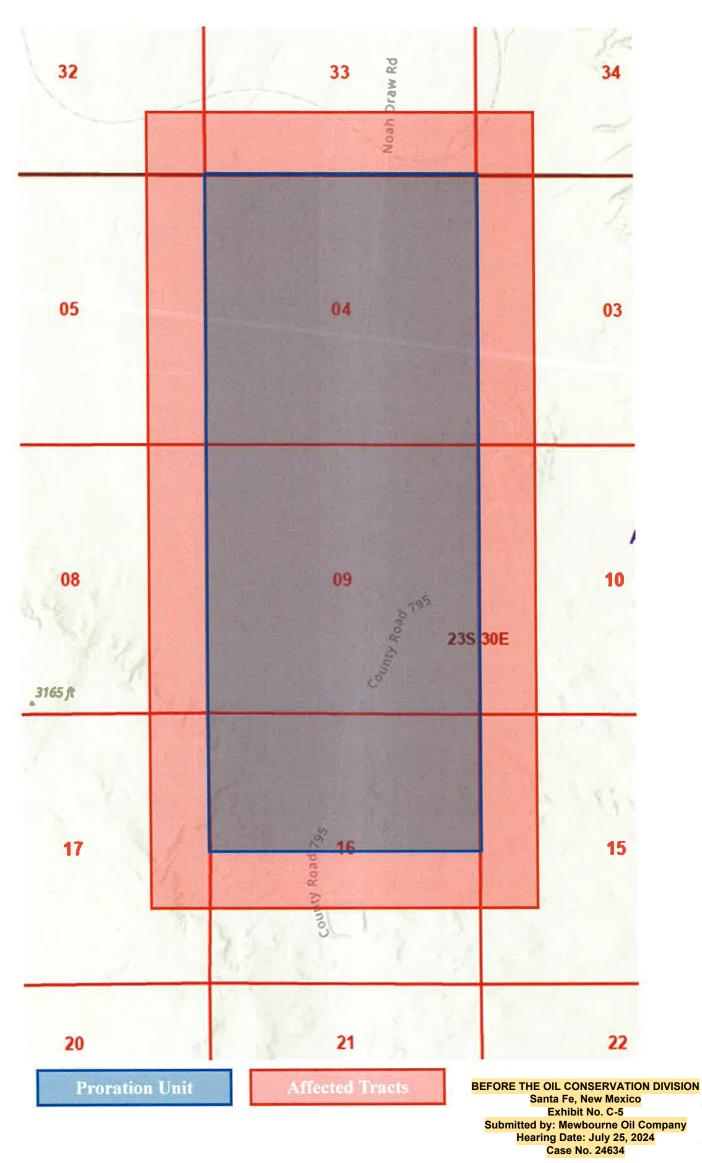

17. **Mewbourne Exhibit C-5** is a plat identifying the tracts that adjoin the proposed non-standard spacing unit and a list of the affected parties in these tracts. I instructed the law firm of Holland & Hart, LLP to provide notice of this hearing to these additional affected parties. A sample copy of the notice, and mailing report, is included in Exhibit E.