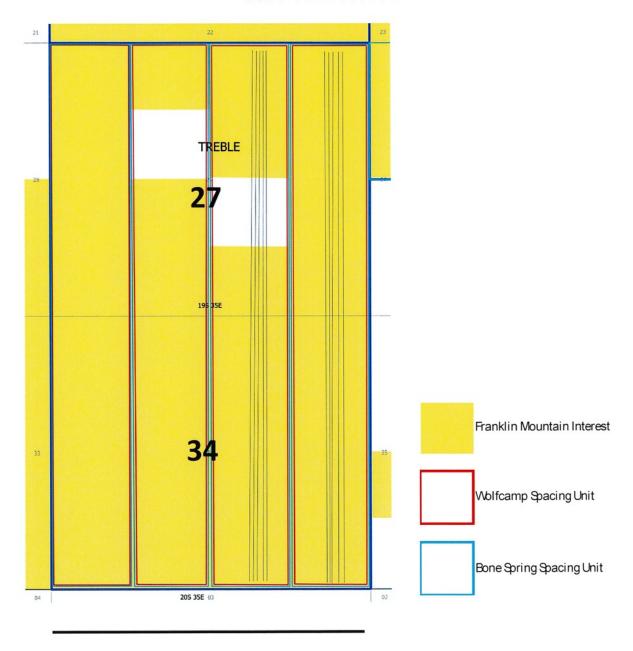

## COMPULSORY POOLING APPLICATION CHECKLIST

| C 24472                                                                                                                                            | APPLICANT'S RESPONSE                                                                                                                                                                                                |  |  |  |  |
|----------------------------------------------------------------------------------------------------------------------------------------------------|---------------------------------------------------------------------------------------------------------------------------------------------------------------------------------------------------------------------|--|--|--|--|
| Case: 24472                                                                                                                                        | till till till till till till till till                                                                                                                                                                             |  |  |  |  |
| Date                                                                                                                                               | June 13, 2024                                                                                                                                                                                                       |  |  |  |  |
| Applicant                                                                                                                                          | Franklin Mountain Energy 3, LLC                                                                                                                                                                                     |  |  |  |  |
| Designated Operator & OGRID (affiliation if applicable)                                                                                            | Franklin Mountain Energy 3, LLC OGRID No. 331595                                                                                                                                                                    |  |  |  |  |
| Applicant's Counsel:                                                                                                                               | Modrall, Sperling, Roehl, Harris, & Sisk, P.A.                                                                                                                                                                      |  |  |  |  |
| Case Title:                                                                                                                                        | Application of Franklin Mountain Energy 3, LLC for Compulsory Pooling, and, to the Extend Necessary, Approval of an Overlapping Spacing Unit, Lea County, New Mexico.                                               |  |  |  |  |
| Entries of Appearance/Intervenors:                                                                                                                 | North Fork Land Management, LP; Aguila Operating Company, LLC                                                                                                                                                       |  |  |  |  |
| Well Family                                                                                                                                        | Treble State Com                                                                                                                                                                                                    |  |  |  |  |
| Formation/Pool                                                                                                                                     |                                                                                                                                                                                                                     |  |  |  |  |
| Formation Name(s) or Vertical Extent:                                                                                                              | Wolfcamp                                                                                                                                                                                                            |  |  |  |  |
| Primary Product (Oil or Gas):                                                                                                                      | Oil                                                                                                                                                                                                                 |  |  |  |  |
| Pooling this vertical extent:                                                                                                                      | Wolfcamp                                                                                                                                                                                                            |  |  |  |  |
| Pool Name and Pool Code:                                                                                                                           | Klein Ranch; Wolfcamp Pool, (Code 96989)                                                                                                                                                                            |  |  |  |  |
| Well Location Setback Rules:                                                                                                                       | State-Wide Rules Apply                                                                                                                                                                                              |  |  |  |  |
| Spacing Unit                                                                                                                                       |                                                                                                                                                                                                                     |  |  |  |  |
| Гуре (Horizontal/Vertical)                                                                                                                         | Horizontal                                                                                                                                                                                                          |  |  |  |  |
| size (Acres)                                                                                                                                       | 320-acres                                                                                                                                                                                                           |  |  |  |  |
| Building Blocks:                                                                                                                                   | 40-acres                                                                                                                                                                                                            |  |  |  |  |
| Orientation:                                                                                                                                       | North/South                                                                                                                                                                                                         |  |  |  |  |
| Description: TRS/County                                                                                                                            | W/2 E/2 of Sections 27 and 34, Township 19 South, Range 35 East, N.M.P.M., Lea County, New Mexico.                                                                                                                  |  |  |  |  |
| Standard Horizontal Well Spacing Unit (Y/N), If No, describe and in approval of non-standard unit requested in this application?                   | Yes.                                                                                                                                                                                                                |  |  |  |  |
| Other Situations                                                                                                                                   |                                                                                                                                                                                                                     |  |  |  |  |
| Depth Severance: Y/N. If yes, description                                                                                                          | N/A                                                                                                                                                                                                                 |  |  |  |  |
| Proximity Tracts: If yes, description                                                                                                              | N/A                                                                                                                                                                                                                 |  |  |  |  |
| Proximity Defining Well: if yes, description                                                                                                       | N/A                                                                                                                                                                                                                 |  |  |  |  |
| Applicant's Ownership in Each Tract                                                                                                                | See Exhibit B.3                                                                                                                                                                                                     |  |  |  |  |
| Well(s)                                                                                                                                            |                                                                                                                                                                                                                     |  |  |  |  |
| Name & API (if assigned), surface and bottom hole location, footages, completion target, orientation, completion status (standard or non-standard) | Add wells as needed                                                                                                                                                                                                 |  |  |  |  |
| Well #1: Treble State Com 703H                                                                                                                     | API No. Pending SHL: 740' FSL & 1729' FEL, (Unit O), Section 22, T19S, R35E BHL: 100' FSL & 2290' FEL, (Unit O) Section 34, T19S, R35E Completion Target: Wolfcamp A (Approx. 10,860' TVD) Orientation: North/South |  |  |  |  |
| Well #2: Treble State Com 803H  EXHIBIT                                                                                                            | API No. Pending SHL: 840' FSL & 1669' FEL, (Unit O), Section 22, T19S, R35E BHL: 100' FSL & 1680' FEL, (Unit O) Section 34, T19S, R35E Completion Target: Wolcamp B (Approx. 11,392' TVD) Orientation: North/South  |  |  |  |  |
| tlatizontabValugitagavdv2t024akoBojuvtPM                                                                                                           | See Exhibit B.2                                                                                                                                                                                                     |  |  |  |  |