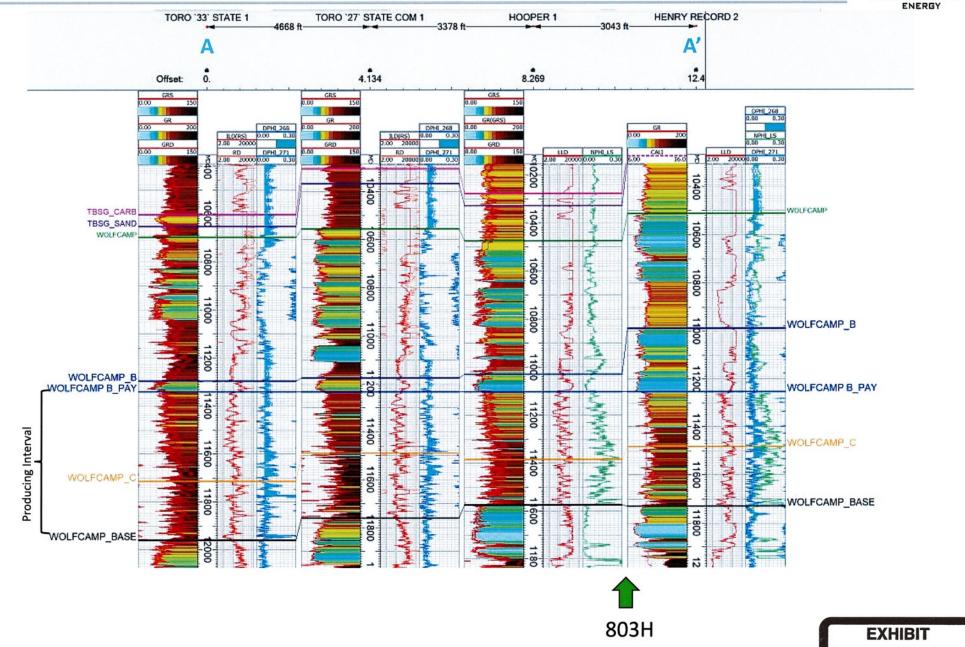

#### Tab C: Affidavit of Ben Kessel, Geologist

- Exhibit C.1: Locator Map
- Exhibit C.2: Wellbore Schematic
- Exhibit C.3: Wolfcamp A Structure Map
- Exhibit C.4: Wolfcamp A Cross-Section Reference Map
- Exhibit C.5: Wolfcamp A Stratigraphic Cross-Section
- Exhibit C.6: Wolfcamp A Isochore Map
- Exhibit C.7: Wolfcamp B Structure Map
- Exhibit C.8: Wolfcamp B Cross-Section Reference Map
- Exhibit C.9: Wolfcamp B Stratigraphic Cross-Section
- Exhibit C.10: Wolfcamp B Isochore Map
- Exhibit C.11: Regional Stress Orientation Overview