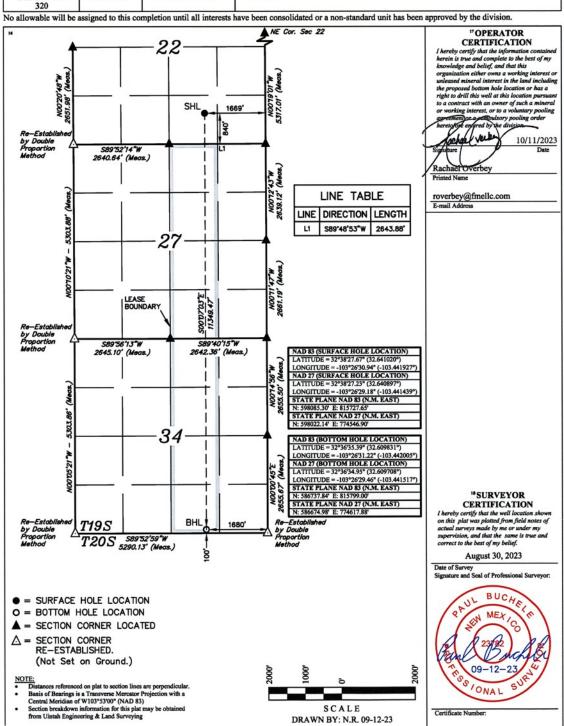

## COMPULSORY POOLING APPLICATION CHECKLIST

| C 24472                                                                                                                                            | APPLICANT'S RESPONSE                                                                                                                                                                                                |  |  |  |  |
|----------------------------------------------------------------------------------------------------------------------------------------------------|---------------------------------------------------------------------------------------------------------------------------------------------------------------------------------------------------------------------|--|--|--|--|
| Case: 24472                                                                                                                                        | till till till till till till till till                                                                                                                                                                             |  |  |  |  |
| Date                                                                                                                                               | June 13, 2024                                                                                                                                                                                                       |  |  |  |  |
| Applicant                                                                                                                                          | Franklin Mountain Energy 3, LLC                                                                                                                                                                                     |  |  |  |  |
| Designated Operator & OGRID (affiliation if applicable)                                                                                            | Franklin Mountain Energy 3, LLC OGRID No. 331595                                                                                                                                                                    |  |  |  |  |
| Applicant's Counsel:                                                                                                                               | Modrall, Sperling, Roehl, Harris, & Sisk, P.A.                                                                                                                                                                      |  |  |  |  |
| Case Title:                                                                                                                                        | Application of Franklin Mountain Energy 3, LLC for Compulsory Pooling, and, to the Extend Necessary, Approval of an Overlapping Spacing Unit, Lea County, New Mexico.                                               |  |  |  |  |
| Entries of Appearance/Intervenors:                                                                                                                 | North Fork Land Management, LP; Aguila Operating Company, LLC                                                                                                                                                       |  |  |  |  |
| Well Family                                                                                                                                        | Treble State Com                                                                                                                                                                                                    |  |  |  |  |
| Formation/Pool                                                                                                                                     |                                                                                                                                                                                                                     |  |  |  |  |
| Formation Name(s) or Vertical Extent:                                                                                                              | Wolfcamp                                                                                                                                                                                                            |  |  |  |  |
| Primary Product (Oil or Gas):                                                                                                                      | Oil                                                                                                                                                                                                                 |  |  |  |  |
| Pooling this vertical extent:                                                                                                                      | Wolfcamp                                                                                                                                                                                                            |  |  |  |  |
| Pool Name and Pool Code:                                                                                                                           | Klein Ranch; Wolfcamp Pool, (Code 96989)                                                                                                                                                                            |  |  |  |  |
| Well Location Setback Rules:                                                                                                                       | State-Wide Rules Apply                                                                                                                                                                                              |  |  |  |  |
| Spacing Unit                                                                                                                                       |                                                                                                                                                                                                                     |  |  |  |  |
| Гуре (Horizontal/Vertical)                                                                                                                         | Horizontal                                                                                                                                                                                                          |  |  |  |  |
| size (Acres)                                                                                                                                       | 320-acres                                                                                                                                                                                                           |  |  |  |  |
| Building Blocks:                                                                                                                                   | 40-acres                                                                                                                                                                                                            |  |  |  |  |
| Orientation:                                                                                                                                       | North/South                                                                                                                                                                                                         |  |  |  |  |
| Description: TRS/County                                                                                                                            | W/2 E/2 of Sections 27 and 34, Township 19 South, Range 35 East, N.M.P.M., Lea County, New Mexico.                                                                                                                  |  |  |  |  |
| Standard Horizontal Well Spacing Unit (Y/N), If No, describe and in approval of non-standard unit requested in this application?                   | Yes.                                                                                                                                                                                                                |  |  |  |  |
| Other Situations                                                                                                                                   |                                                                                                                                                                                                                     |  |  |  |  |
| Depth Severance: Y/N. If yes, description                                                                                                          | N/A                                                                                                                                                                                                                 |  |  |  |  |
| Proximity Tracts: If yes, description                                                                                                              | N/A                                                                                                                                                                                                                 |  |  |  |  |
| Proximity Defining Well: if yes, description                                                                                                       | N/A                                                                                                                                                                                                                 |  |  |  |  |
| Applicant's Ownership in Each Tract                                                                                                                | See Exhibit B.3                                                                                                                                                                                                     |  |  |  |  |
| Well(s)                                                                                                                                            |                                                                                                                                                                                                                     |  |  |  |  |
| Name & API (if assigned), surface and bottom hole location, footages, completion target, orientation, completion status (standard or non-standard) | Add wells as needed                                                                                                                                                                                                 |  |  |  |  |
| Well #1: Treble State Com 703H                                                                                                                     | API No. Pending SHL: 740' FSL & 1729' FEL, (Unit O), Section 22, T19S, R35E BHL: 100' FSL & 2290' FEL, (Unit O) Section 34, T19S, R35E Completion Target: Wolfcamp A (Approx. 10,860' TVD) Orientation: North/South |  |  |  |  |
| Well #2: Treble State Com 803H  EXHIBIT                                                                                                            | API No. Pending SHL: 840' FSL & 1669' FEL, (Unit O), Section 22, T19S, R35E BHL: 100' FSL & 1680' FEL, (Unit O) Section 34, T19S, R35E Completion Target: Wolcamp B (Approx. 11,392' TVD) Orientation: North/South  |  |  |  |  |
| tlatizontabValugitagavdv2t024akoBojuvtPM                                                                                                           | See Exhibit B.2                                                                                                                                                                                                     |  |  |  |  |