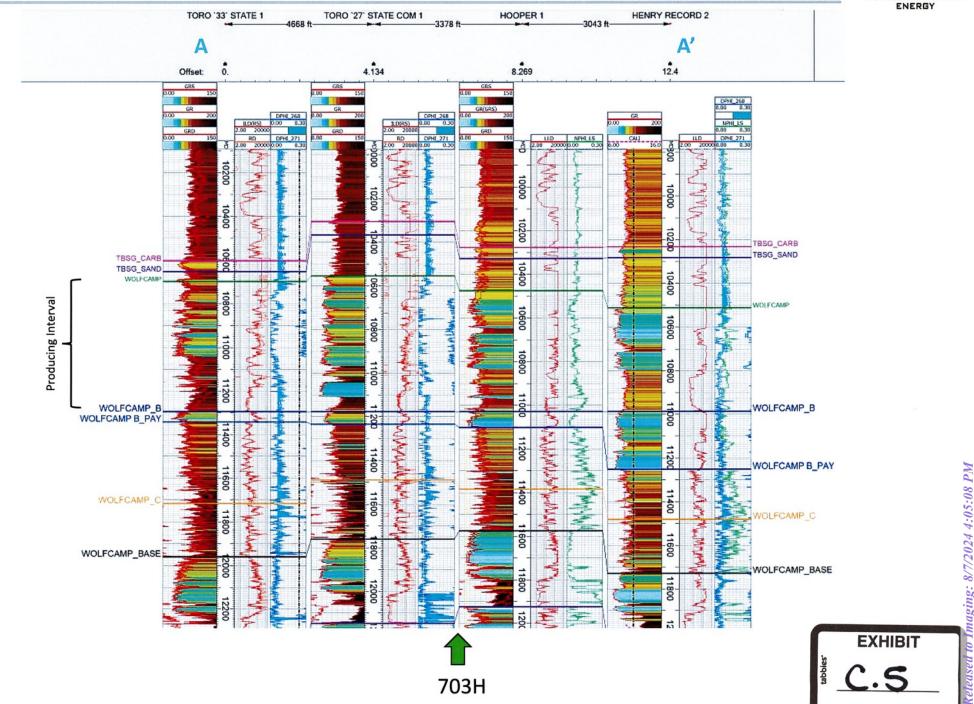

#### Tab C: Affidavit of Ben Kessel, Geologist

- Exhibit C.1: Locator Map
- Exhibit C.2: Wellbore Schematic
- Exhibit C.3: Wolfcamp A Structure Map
- Exhibit C.4: Wolfcamp A Cross-Section Reference Map
- Exhibit C.5: Wolfcamp A Stratigraphic Cross-Section
- Exhibit C.6: Wolfcamp A Isochore Map
- Exhibit C.7: Wolfcamp B Structure Map
- Exhibit C.8: Wolfcamp B Cross-Section Reference Map
- Exhibit C.9: Wolfcamp B Stratigraphic Cross-Section
- Exhibit C.10: Wolfcamp B Isochore Map
- Exhibit C.11: Regional Stress Orientation Overview