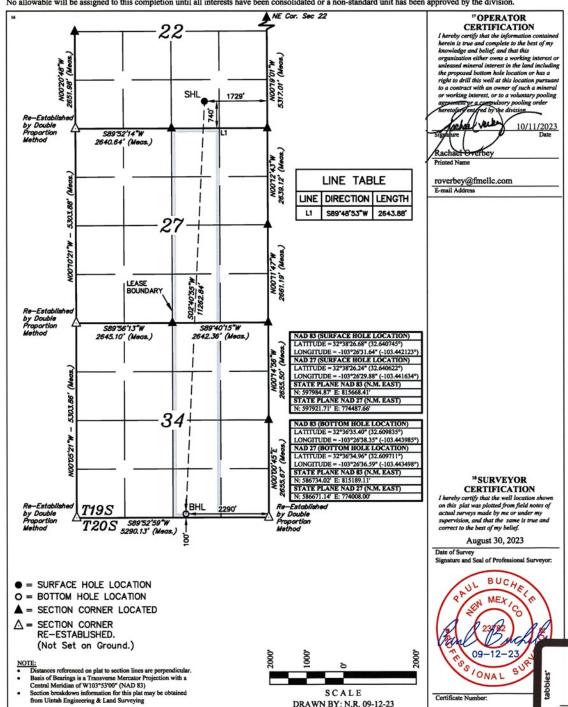

## COMPULSORY POOLING APPLICATION CHECKLIST

| C 24472                                                                                                                                            | APPLICANT'S RESPONSE                                                                                                                                                                                                |  |  |  |  |
|----------------------------------------------------------------------------------------------------------------------------------------------------|---------------------------------------------------------------------------------------------------------------------------------------------------------------------------------------------------------------------|--|--|--|--|
| Case: 24472                                                                                                                                        | till till till till till till till till                                                                                                                                                                             |  |  |  |  |
| Date                                                                                                                                               | June 13, 2024                                                                                                                                                                                                       |  |  |  |  |
| Applicant                                                                                                                                          | Franklin Mountain Energy 3, LLC                                                                                                                                                                                     |  |  |  |  |
| Designated Operator & OGRID (affiliation if applicable)                                                                                            | Franklin Mountain Energy 3, LLC OGRID No. 331595                                                                                                                                                                    |  |  |  |  |
| Applicant's Counsel:                                                                                                                               | Modrall, Sperling, Roehl, Harris, & Sisk, P.A.                                                                                                                                                                      |  |  |  |  |
| Case Title:                                                                                                                                        | Application of Franklin Mountain Energy 3, LLC for Compulsory Pooling, and, to the Extend Necessary, Approval of an Overlapping Spacing Unit, Lea County, New Mexico.                                               |  |  |  |  |
| Entries of Appearance/Intervenors:                                                                                                                 | North Fork Land Management, LP; Aguila Operating Company, LLC                                                                                                                                                       |  |  |  |  |
| Well Family                                                                                                                                        | Treble State Com                                                                                                                                                                                                    |  |  |  |  |
| Formation/Pool                                                                                                                                     |                                                                                                                                                                                                                     |  |  |  |  |
| Formation Name(s) or Vertical Extent:                                                                                                              | Wolfcamp                                                                                                                                                                                                            |  |  |  |  |
| Primary Product (Oil or Gas):                                                                                                                      | Oil                                                                                                                                                                                                                 |  |  |  |  |
| Pooling this vertical extent:                                                                                                                      | Wolfcamp                                                                                                                                                                                                            |  |  |  |  |
| Pool Name and Pool Code:                                                                                                                           | Klein Ranch; Wolfcamp Pool, (Code 96989)                                                                                                                                                                            |  |  |  |  |
| Well Location Setback Rules:                                                                                                                       | State-Wide Rules Apply                                                                                                                                                                                              |  |  |  |  |
| Spacing Unit                                                                                                                                       |                                                                                                                                                                                                                     |  |  |  |  |
| Гуре (Horizontal/Vertical)                                                                                                                         | Horizontal                                                                                                                                                                                                          |  |  |  |  |
| size (Acres)                                                                                                                                       | 320-acres                                                                                                                                                                                                           |  |  |  |  |
| Building Blocks:                                                                                                                                   | 40-acres                                                                                                                                                                                                            |  |  |  |  |
| Orientation:                                                                                                                                       | North/South                                                                                                                                                                                                         |  |  |  |  |
| Description: TRS/County                                                                                                                            | W/2 E/2 of Sections 27 and 34, Township 19 South, Range 35 East, N.M.P.M., Lea County, New Mexico.                                                                                                                  |  |  |  |  |
| Standard Horizontal Well Spacing Unit (Y/N), If No, describe and in approval of non-standard unit requested in this application?                   | Yes.                                                                                                                                                                                                                |  |  |  |  |
| Other Situations                                                                                                                                   |                                                                                                                                                                                                                     |  |  |  |  |
| Depth Severance: Y/N. If yes, description                                                                                                          | N/A                                                                                                                                                                                                                 |  |  |  |  |
| Proximity Tracts: If yes, description                                                                                                              | N/A                                                                                                                                                                                                                 |  |  |  |  |
| Proximity Defining Well: if yes, description                                                                                                       | N/A                                                                                                                                                                                                                 |  |  |  |  |
| Applicant's Ownership in Each Tract                                                                                                                | See Exhibit B.3                                                                                                                                                                                                     |  |  |  |  |
| Well(s)                                                                                                                                            |                                                                                                                                                                                                                     |  |  |  |  |
| Name & API (if assigned), surface and bottom hole location, footages, completion target, orientation, completion status (standard or non-standard) | Add wells as needed                                                                                                                                                                                                 |  |  |  |  |
| Well #1: Treble State Com 703H                                                                                                                     | API No. Pending SHL: 740' FSL & 1729' FEL, (Unit O), Section 22, T19S, R35E BHL: 100' FSL & 2290' FEL, (Unit O) Section 34, T19S, R35E Completion Target: Wolfcamp A (Approx. 10,860' TVD) Orientation: North/South |  |  |  |  |
| Well #2: Treble State Com 803H  EXHIBIT                                                                                                            | API No. Pending SHL: 840' FSL & 1669' FEL, (Unit O), Section 22, T19S, R35E BHL: 100' FSL & 1680' FEL, (Unit O) Section 34, T19S, R35E Completion Target: Wolcamp B (Approx. 11,392' TVD) Orientation: North/South  |  |  |  |  |
| tlatizontabValugitagavdv2t024akoBojuvtPM                                                                                                           | See Exhibit B.2                                                                                                                                                                                                     |  |  |  |  |