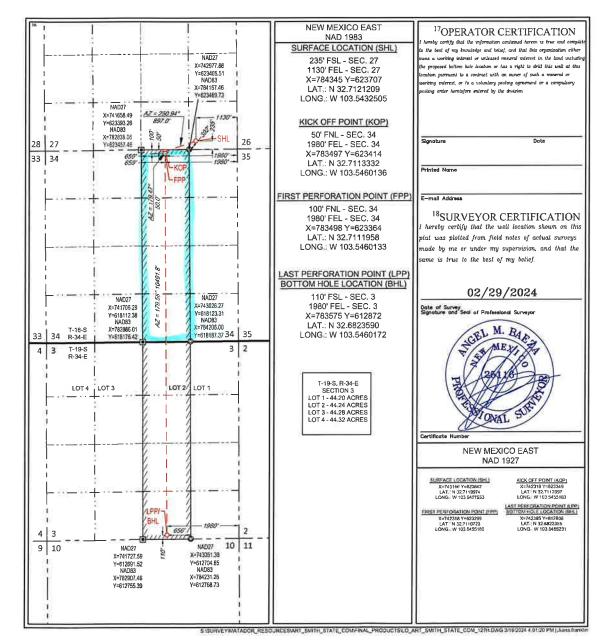

| <u>Received by OCD: 8/15/2024 3:17:48 PM</u>                   | Page 4 of                                                                                                             |
|----------------------------------------------------------------|-----------------------------------------------------------------------------------------------------------------------|
| Well #1                                                        | Art Smith State Com 127H (API No. pending)                                                                            |
|                                                                | SHL: 235' FSL & 1130' FEL (Unit P) of Sec. 27, T18S, R34E<br>BHL: 110' FSL & 1980' FEL (Unit O) of Sec. 3, T19S, R34E |
|                                                                | Completion Target: Bone Spring formation                                                                              |
|                                                                | Well Orientation: North-South                                                                                         |
|                                                                | Completion Location expected to be: Standard                                                                          |
| Horizontal Well First and Last Take Points                     | Exhibit A-1                                                                                                           |
| Completion Target (Formation, TVD and MD)                      | Exhibit A-4                                                                                                           |
| AFE Capex and Operating Costs                                  |                                                                                                                       |
| Drilling Supervision/Month \$                                  | \$8,000                                                                                                               |
| Production Supervision/Month \$                                | \$800                                                                                                                 |
| Justification for Supervision Costs                            | Exhibit A                                                                                                             |
| Requested Risk Charge                                          | 200%                                                                                                                  |
| Notice of Hearing                                              |                                                                                                                       |
| Proposed Notice of Hearing                                     | See Application                                                                                                       |
| Proof of Mailed Notice of Hearing (20 days before hearing)     | Exhibit C                                                                                                             |
| Proof of Published Notice of Hearing (10 days before hearing)  | Exhibit D                                                                                                             |
| Ownership Determination                                        |                                                                                                                       |
| Land Ownership Schematic of the Spacing Unit                   | Exhibit A-2                                                                                                           |
| Tract List (including lease numbers and owners)                | Exhibits A-2 and A-3                                                                                                  |
| If approval of Non-Standard Spacing Unit is requested, Tract   |                                                                                                                       |
| List (including lease numbers and owners) of Tracts subject to |                                                                                                                       |
| notice requirements.                                           | N/A                                                                                                                   |
| Pooled Parties (including ownership type)                      | Exhibit A-3                                                                                                           |
| Unlocatable Parties to be Pooled                               | Exhibit A-5                                                                                                           |
| Ownership Depth Severance (including percentage above &        |                                                                                                                       |
| below)                                                         | N/A                                                                                                                   |
| Joinder                                                        |                                                                                                                       |
| Sample Copy of Proposal Letter                                 | Exhibit A-4                                                                                                           |
| List of Interest Owners (ie Exhibit A of JOA)                  | Exhibit A-3                                                                                                           |
| Chronology of Contact with Non-Joined Working Interests        | Exhibit A-5                                                                                                           |
| Overhead Rates In Proposal Letter                              | Exhibit A-4                                                                                                           |
| Cost Estimate to Drill and Complete                            | Exhibit A-4                                                                                                           |
| Cost Estimate to Equip Well                                    | Exhibit A-4                                                                                                           |
| Cost Estimate for Production Facilities                        | Exhibit A-4                                                                                                           |
| Geology                                                        |                                                                                                                       |
| Summary (including special considerations)                     | Exhibit B                                                                                                             |
| Spacing Unit Schematic                                         | Exhibit B-2                                                                                                           |
| Gunbarrel/Lateral Trajectory Schematic                         | Exhibit B-2                                                                                                           |
| Well Orientation (with rationale)                              | Exhibit B                                                                                                             |
| Relegsed to Intering: 8/15/2024 4:17:48 PM                     | Exhibit B                                                                                                             |

3. I am familiar with the application filed by MRC in this case, and I am familiar with the status of the lands in the subject area.

4. In this case, MRC is seeking an order pooling all uncommitted interests in the Bone Spring formation in the standard 320-acre, more or less, horizontal well spacing unit in the Bone Spring formation underlying the W/2 E/2 of Section 34, Township 18 South, Range 34 East and the W/2 E/2 of Section 3, Township 19 South, Range 34 East, NMPM, Lea County, New Mexico, and initially dedicate this Bone Spring spacing unit to the proposed **Art Smith State Com 127H** well to be horizontally drilled from a surface hole location in the SE/4 of Section 27, T18S-R34E with first take points in the NW/4 NE/4 of Section 34, T18S-R34E and last take points in the SW/4 SE/4 of Section 3, T19S-R34E.

6. The completed intervals for the proposed well will remain within the standard setbacks required by the statewide rules set forth in 19.15.16.15 NMAC.

7. MRC Exhibit A-1 contains the draft Form C-102 for the proposed well.

AMENDED REPORT

|                 | API Number               |                        |                  | <sup>2</sup> Pool Code |                                     |                   | <sup>3</sup> Pool Na | me   |           |                  |
|-----------------|--------------------------|------------------------|------------------|------------------------|-------------------------------------|-------------------|----------------------|------|-----------|------------------|
|                 |                          |                        |                  | 9600                   |                                     | A: (stip          | : Bone               | Spin | cs.       |                  |
| *Property (     | Code                     |                        |                  | ART                    | <sup>5</sup> Property Na<br>SMITH S | ame<br>FATE COM   | 1.22                 |      | We        | ll Number<br>27H |
| TOGRID          | 937                      |                        | M                | IATADOF                | *Operator N<br>R PRODUCI            | ION COMPAN        | NY                   |      | _         | levation         |
|                 |                          |                        |                  |                        | <sup>10</sup> Surface Lo            | cation            |                      | - 22 |           |                  |
| L or lot no.    | Section                  | Township               | Range            | Lot Idn                | Feet from the                       | North/South line  | Feet from the        | East | West line | County           |
| Р               | 27                       | 18-S                   | 34-E             |                        | 235'                                | SOUTH             | 1130'                | EAS  | г         | LEA              |
|                 |                          |                        | <sup>11</sup> B  | ottom Hole             | e Location If D                     | ifferent From Sur | face                 |      |           |                  |
| JL or lot no.   | Section                  | Township               | Range            | Lot Idn                | Feet from the                       | North/South line  | Feet from the        | East | West line | County           |
| 0               | 3                        | 19-S                   | 34-E             | -                      | 110'                                | SOUTH             | 1980'                | EAS  | г         | LEA              |
| Dedicated Acres | <sup>13</sup> Jeint or 1 | nfill <sup>14</sup> Co | nsolidation Code | <sup>15</sup> Order    | No.                                 |                   |                      |      |           |                  |

140

No allowable will be assigned to this completion until all interests have been consolidated or a non-standard unit has been approved by the division.

Released to Imaging: 8/15/2024 4:17:48 PM

| District I<br>1623 N. French Dr., 1:<br>Phone: (575) 393-616<br>District II<br>811 S. Firs St., Artes:<br>Phone: (575) 748-128<br>District III<br>1000 Rio Brazos Roac<br>Phone: (505) 334-617<br>District IV<br>I220 S. St. Francis Dr | 1 Fax: (575) 3<br>a, NM 88210<br>3 Fax: (575) 7<br>I, Azice, NM 8<br>8 Fax: (505) 3 | 93-0720<br>48-9720<br>7410<br>34-6170                                                                           |                 | OIL C                  | Depart<br>ONSERVA                   | Natural Resou<br>Iment<br>TION DIVISIO |                        | Sut          | omit one c      | FORM C-10<br>ised August 1, 201<br>opy to appropriat<br>District Offic<br>IENDED REPOR |
|-----------------------------------------------------------------------------------------------------------------------------------------------------------------------------------------------------------------------------------------|-------------------------------------------------------------------------------------|-----------------------------------------------------------------------------------------------------------------|-----------------|------------------------|-------------------------------------|----------------------------------------|------------------------|--------------|-----------------|----------------------------------------------------------------------------------------|
| Phone: (505) 476-346                                                                                                                                                                                                                    |                                                                                     | W                                                                                                               | ELL LC          |                        |                                     | EAGE DEDIC                             |                        |              |                 |                                                                                        |
|                                                                                                                                                                                                                                         | API Numbe                                                                           | r                                                                                                               |                 | <sup>2</sup> Pool Code | 2                                   | Scherb.                                | Bore                   | Spil         | ~,              |                                                                                        |
| Property                                                                                                                                                                                                                                |                                                                                     |                                                                                                                 |                 | AR                     | <sup>Property ?</sup><br>T SMITH S  | STATE COM                              | issue                  | 50.00        | > "We           | ell Number<br>.27H                                                                     |
| <sup>7</sup> OGRID                                                                                                                                                                                                                      |                                                                                     |                                                                                                                 | 1               | MATADO                 | <sup>8</sup> Operator 1<br>R PRODUC | TION COMPA                             | NΥ                     |              |                 | elevation                                                                              |
|                                                                                                                                                                                                                                         | 1.7                                                                                 |                                                                                                                 |                 |                        | <sup>10</sup> Surface L             | ocation                                |                        |              |                 |                                                                                        |
| UL or lot no.<br>P                                                                                                                                                                                                                      | Section<br>27                                                                       | Township<br>18-S                                                                                                | Range<br>34-E   | Lat Idn<br>—           | Feet from the 235'                  | North/South line<br>SOUTH              | Feet from the<br>1130' | East/<br>EAS | West line<br>T  | County<br>LEA                                                                          |
|                                                                                                                                                                                                                                         |                                                                                     |                                                                                                                 | 11              | Bottom Ho              | le Location If I                    | Different From Sur                     | face                   |              |                 |                                                                                        |
| UL or lot no.<br>O                                                                                                                                                                                                                      | Section<br>3                                                                        | provide the second s | Range<br>34-E   | Lot Idn<br>—           | Feet from the<br>110'               | North/South line<br>SOUTH              | Fect from the<br>1980' | East<br>EAS  | /West line<br>T | County<br>LEA                                                                          |
| <sup>12</sup> Dedicated Acres                                                                                                                                                                                                           | <sup>13</sup> Joint or                                                              | IπΠ1L <sup>1#</sup> Cor                                                                                         | nsolidation Cod | de <sup>15</sup> Orde  | er No.                              |                                        |                        |              |                 |                                                                                        |

164.24 -324.24

No allowable will be assigned to this completion until all interests have been consolidated or a non-standard unit has been approved by the division.