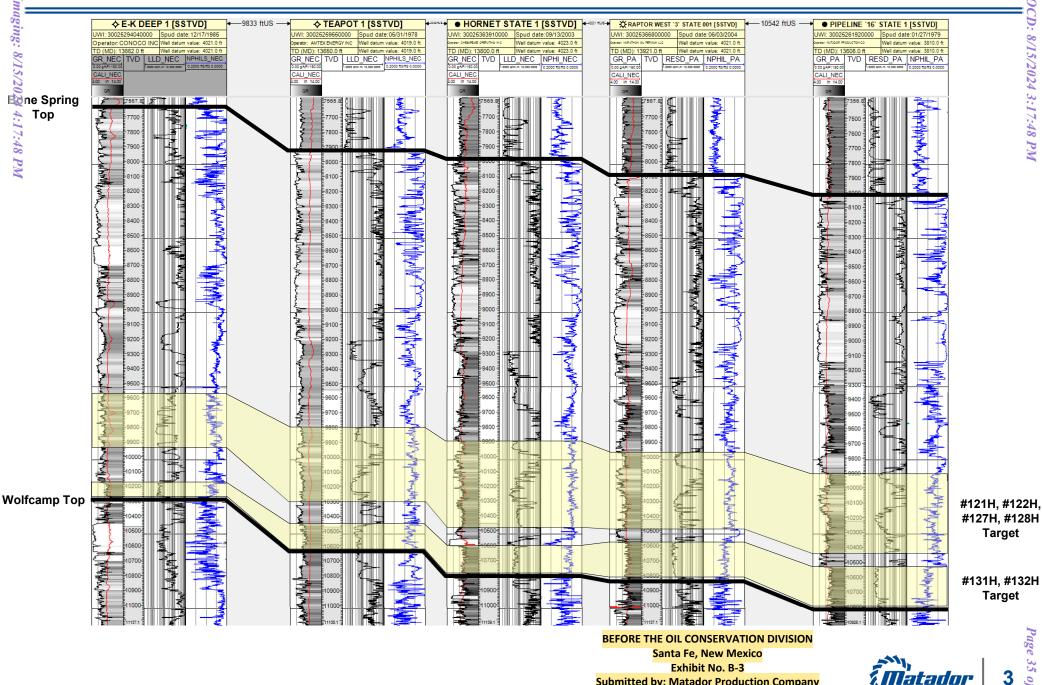

| <b>Received</b> by | OCD: | 8/15/2 | 024 | 3.17.48 | PM |
|--------------------|------|--------|-----|---------|----|

| Michael H. Feldewert                              |
|---------------------------------------------------|
| wided in this checklist is complete and accurate. |
|                                                   |
|                                                   |
| Exhibit B-3                                       |
| Exhibit B-2                                       |
| Exhibit B-2                                       |
| Exhibits A-1, B-2                                 |
| Exhibit B-1                                       |
| Exhibit A-3                                       |
| Exhibit A-2                                       |
| Exhibit A-1                                       |
|                                                   |
| N/A                                               |
| Exhibit B-3                                       |
|                                                   |