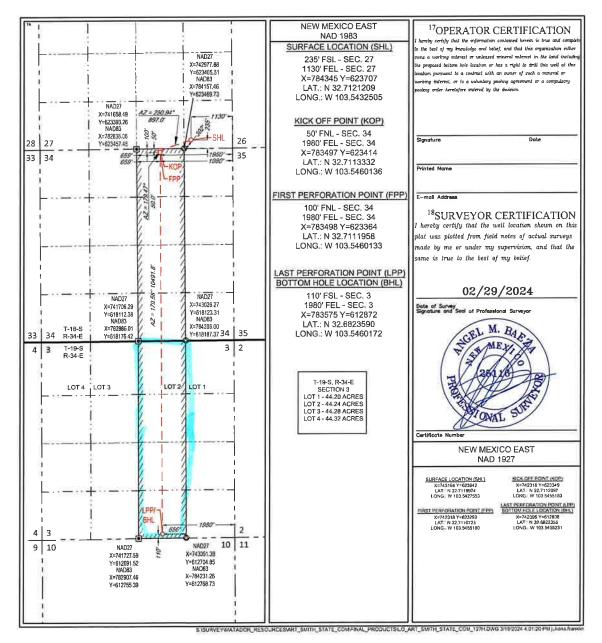

| <u>Received by OCD: 8/15/2024 3:17:48 PM</u>                   | Page 4 of                                                                                                             |
|----------------------------------------------------------------|-----------------------------------------------------------------------------------------------------------------------|
| Well #1                                                        | Art Smith State Com 127H (API No. pending)                                                                            |
|                                                                | SHL: 235' FSL & 1130' FEL (Unit P) of Sec. 27, T18S, R34E<br>BHL: 110' FSL & 1980' FEL (Unit O) of Sec. 3, T19S, R34E |
|                                                                | Completion Target: Bone Spring formation                                                                              |
|                                                                | Well Orientation: North-South                                                                                         |
|                                                                | Completion Location expected to be: Standard                                                                          |
| Horizontal Well First and Last Take Points                     | Exhibit A-1                                                                                                           |
| Completion Target (Formation, TVD and MD)                      | Exhibit A-4                                                                                                           |
| AFE Capex and Operating Costs                                  |                                                                                                                       |
| Drilling Supervision/Month \$                                  | \$8,000                                                                                                               |
| Production Supervision/Month \$                                | \$800                                                                                                                 |
| Justification for Supervision Costs                            | Exhibit A                                                                                                             |
| Requested Risk Charge                                          | 200%                                                                                                                  |
| Notice of Hearing                                              |                                                                                                                       |
| Proposed Notice of Hearing                                     | See Application                                                                                                       |
| Proof of Mailed Notice of Hearing (20 days before hearing)     | Exhibit C                                                                                                             |
| Proof of Published Notice of Hearing (10 days before hearing)  | Exhibit D                                                                                                             |
| Ownership Determination                                        |                                                                                                                       |
| Land Ownership Schematic of the Spacing Unit                   | Exhibit A-2                                                                                                           |
| Tract List (including lease numbers and owners)                | Exhibits A-2 and A-3                                                                                                  |
| If approval of Non-Standard Spacing Unit is requested, Tract   |                                                                                                                       |
| List (including lease numbers and owners) of Tracts subject to |                                                                                                                       |
| notice requirements.                                           | N/A                                                                                                                   |
| Pooled Parties (including ownership type)                      | Exhibit A-3                                                                                                           |
| Unlocatable Parties to be Pooled                               | Exhibit A-5                                                                                                           |
| Ownership Depth Severance (including percentage above &        |                                                                                                                       |
| below)                                                         | N/A                                                                                                                   |
| Joinder                                                        |                                                                                                                       |
| Sample Copy of Proposal Letter                                 | Exhibit A-4                                                                                                           |
| List of Interest Owners (ie Exhibit A of JOA)                  | Exhibit A-3                                                                                                           |
| Chronology of Contact with Non-Joined Working Interests        | Exhibit A-5                                                                                                           |
| Overhead Rates In Proposal Letter                              | Exhibit A-4                                                                                                           |
| Cost Estimate to Drill and Complete                            | Exhibit A-4                                                                                                           |
| Cost Estimate to Equip Well                                    | Exhibit A-4                                                                                                           |
| Cost Estimate for Production Facilities                        | Exhibit A-4                                                                                                           |
| Geology                                                        |                                                                                                                       |
| Summary (including special considerations)                     | Exhibit B                                                                                                             |
| Spacing Unit Schematic                                         | Exhibit B-2                                                                                                           |
| Gunbarrel/Lateral Trajectory Schematic                         | Exhibit B-2                                                                                                           |
| Well Orientation (with rationale)                              | Exhibit B                                                                                                             |
| Relegsed to Intering: 8/15/2024 4:17:48 PM                     | Exhibit B                                                                                                             |

3. I am familiar with the application filed by MRC in this case, and I am familiar with the status of the lands in the subject area.

4. In this case, MRC is seeking an order pooling all uncommitted interests in the Bone Spring formation in the standard 320-acre, more or less, horizontal well spacing unit in the Bone Spring formation underlying the W/2 E/2 of Section 34, Township 18 South, Range 34 East and the W/2 E/2 of Section 3, Township 19 South, Range 34 East, NMPM, Lea County, New Mexico, and initially dedicate this Bone Spring spacing unit to the proposed **Art Smith State Com 127H** well to be horizontally drilled from a surface hole location in the SE/4 of Section 27, T18S-R34E with first take points in the NW/4 NE/4 of Section 34, T18S-R34E and last take points in the SW/4 SE/4 of Section 3, T19S-R34E.

6. The completed intervals for the proposed well will remain within the standard setbacks required by the statewide rules set forth in 19.15.16.15 NMAC.

7. MRC Exhibit A-1 contains the draft Form C-102 for the proposed well.

AMENDED REPORT

|                 | API Number               |                        |                  | <sup>2</sup> Pool Code |                                     |                   | <sup>3</sup> Pool Na | me   |           |                  |
|-----------------|--------------------------|------------------------|------------------|------------------------|-------------------------------------|-------------------|----------------------|------|-----------|------------------|
|                 |                          |                        |                  | 9600                   |                                     | A: (stip          | : Bone               | Spin | cs.       |                  |
| *Property (     | Code                     |                        |                  | ART                    | <sup>5</sup> Property Na<br>SMITH S | ame<br>FATE COM   | 1.22                 |      | We        | ll Number<br>27H |
| TOGRID          | 937                      |                        | M                | IATADOF                | *Operator N<br>R PRODUCI            | ION COMPAN        | NY                   |      | _         | levation         |
|                 |                          |                        |                  |                        | <sup>10</sup> Surface Lo            | cation            |                      | - 22 |           |                  |
| L or lot no.    | Section                  | Township               | Range            | Lot Idn                | Feet from the                       | North/South line  | Feet from the        | East | West line | County           |
| Р               | 27                       | 18-S                   | 34-E             |                        | 235'                                | SOUTH             | 1130'                | EAS  | г         | LEA              |
|                 |                          |                        | <sup>11</sup> B  | ottom Hole             | e Location If D                     | ifferent From Sur | face                 |      |           |                  |
| JL or lot no.   | Section                  | Township               | Range            | Lot Idn                | Feet from the                       | North/South line  | Feet from the        | East | West line | County           |
| 0               | 3                        | 19-S                   | 34-E             | -                      | 110'                                | SOUTH             | 1980'                | EAS  | г         | LEA              |
| Dedicated Acres | <sup>13</sup> Jeint or 1 | nfill <sup>14</sup> Co | nsolidation Code | <sup>15</sup> Order    | No.                                 |                   |                      |      |           |                  |

140

No allowable will be assigned to this completion until all interests have been consolidated or a non-standard unit has been approved by the division.

Released to Imaging: 8/15/2024 4:17:48 PM

| District I<br>1623 N. French Dr., 1:<br>Phone: (575) 393-616<br>District II<br>811 S. Firs St., Artes:<br>Phone: (575) 748-128<br>District III<br>1000 Rio Brazos Roac<br>Phone: (505) 334-617<br>District IV<br>I220 S. St. Francis Dr | 1 Fax: (575) 3<br>a, NM 88210<br>3 Fax: (575) 7<br>I, Azice, NM 8<br>8 Fax: (505) 3 | 93-0720<br>48-9720<br>7410<br>34-6170                                                                           |                 | OIL C                  | Depart<br>ONSERVA                   | Natural Resou<br>Iment<br>TION DIVISIO |                        | Sut          | omit one c      | FORM C-10<br>ised August 1, 201<br>opy to appropriat<br>District Offic<br>IENDED REPOR |
|-----------------------------------------------------------------------------------------------------------------------------------------------------------------------------------------------------------------------------------------|-------------------------------------------------------------------------------------|-----------------------------------------------------------------------------------------------------------------|-----------------|------------------------|-------------------------------------|----------------------------------------|------------------------|--------------|-----------------|----------------------------------------------------------------------------------------|
| Phone: (505) 476-346                                                                                                                                                                                                                    |                                                                                     | W                                                                                                               | ELL LC          |                        |                                     | EAGE DEDIC                             |                        |              |                 |                                                                                        |
|                                                                                                                                                                                                                                         | API Numbe                                                                           | r                                                                                                               |                 | <sup>2</sup> Pool Code | 2                                   | Scherb.                                | Bore                   | Spil         | ~,              |                                                                                        |
| Property                                                                                                                                                                                                                                |                                                                                     |                                                                                                                 |                 | AR                     | <sup>Property ?</sup><br>T SMITH S  | STATE COM                              | issue                  | 50.00        | > "We           | ell Number<br>.27H                                                                     |
| <sup>7</sup> OGRID                                                                                                                                                                                                                      |                                                                                     |                                                                                                                 | 1               | MATADO                 | <sup>8</sup> Operator 1<br>R PRODUC | TION COMPA                             | NΥ                     |              |                 | elevation                                                                              |
|                                                                                                                                                                                                                                         | 1.7                                                                                 |                                                                                                                 |                 |                        | <sup>10</sup> Surface L             | ocation                                |                        |              |                 |                                                                                        |
| UL or lot no.<br>P                                                                                                                                                                                                                      | Section<br>27                                                                       | Township<br>18-S                                                                                                | Range<br>34-E   | Lat Idn<br>—           | Feet from the 235'                  | North/South line<br>SOUTH              | Feet from the<br>1130' | East/<br>EAS | West line<br>T  | County<br>LEA                                                                          |
|                                                                                                                                                                                                                                         |                                                                                     |                                                                                                                 | 11              | Bottom Ho              | le Location If I                    | Different From Sur                     | face                   |              |                 |                                                                                        |
| UL or lot no.<br>O                                                                                                                                                                                                                      | Section<br>3                                                                        | provide the second s | Range<br>34-E   | Lot Idn<br>—           | Feet from the<br>110'               | North/South line<br>SOUTH              | Fect from the<br>1980' | East<br>EAS  | /West line<br>T | County<br>LEA                                                                          |
| <sup>12</sup> Dedicated Acres                                                                                                                                                                                                           | <sup>13</sup> Joint or                                                              | IπΠ1L <sup>1#</sup> Cor                                                                                         | nsolidation Cod | de <sup>15</sup> Orde  | er No.                              |                                        |                        |              |                 |                                                                                        |

164.24 -324.24

No allowable will be assigned to this completion until all interests have been consolidated or a non-standard unit has been approved by the division.