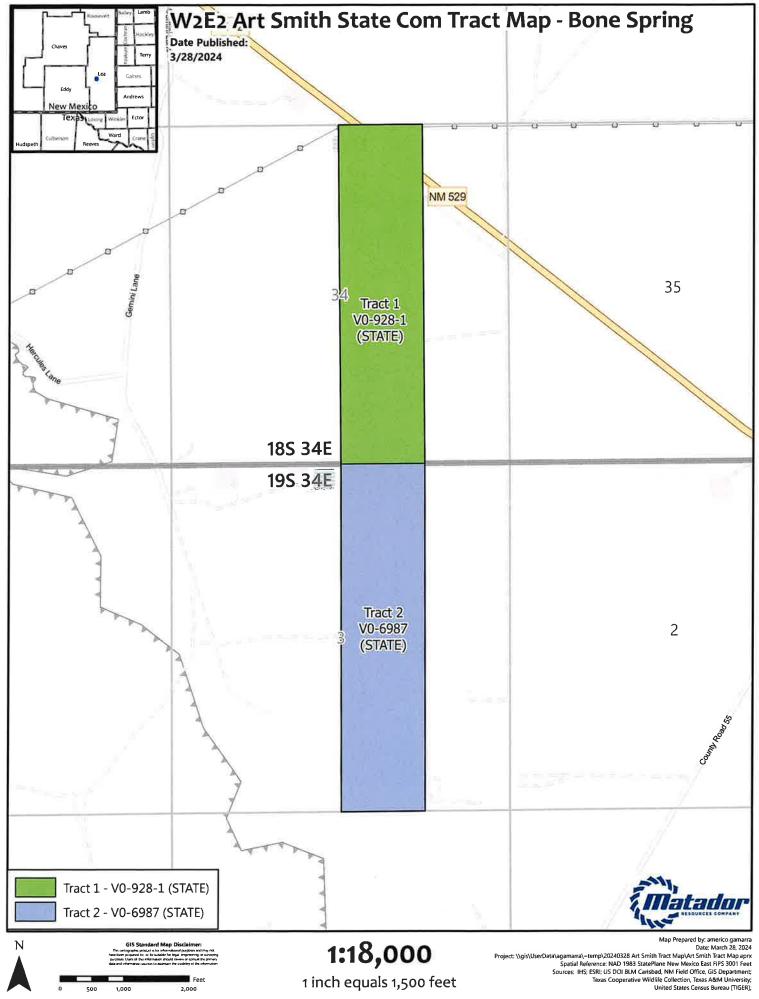

8. MRC Exhibit A-2 identifies the tracts of land comprising the proposed horizontal spacing units. The land in the proposed spacing unit is comprised of state lands.

9. MRC Exhibit A-3 identifies for the working interest owners that MRC is seeking to pool along with their respective ownership interest in the proposed horizontal spacing unit. MRC Exhibit A-3 also identifies the record title and overriding royalty interest owners that MRC seeks to pool in this case.

## **Summary of Interests**

| ompulsory Pool Interest Total:         |                                       |       | 93.784903% |
|----------------------------------------|---------------------------------------|-------|------------|
| Interest Owner:                        | Description:                          | Tract | Interest:  |
| Marathon Oil Permian, LLC              | Uncommitted Working<br>Interest Owner | 2     | 14.056440% |
| OXY USA Inc.                           | Uncommitted Working<br>Interest Owner | 2     | 15.196151% |
| The Allar Company                      | Uncommitted Working<br>Interest Owner | 2     | 10.130767% |
| Strategic Growth Income Fund IV, LP    | Uncommitted Working<br>Interest Owner | 2     | 4.888095%  |
| Highland (Texas) Energy Company        | Uncommitted Working<br>Interest Owner | 2     | 0.177288%  |
| Endeavor Energy Resources, L.P.        | Uncommitted Working<br>Interest Owner | 1     | 23.686158% |
| PBEX, LLC                              | Uncommitted Working<br>Interest Owner | 1     | 23.316062% |
| William J. Savage, and wife Amy Savage | Uncommitted Working<br>Interest Owner | 1     | 2.220577%  |
| David C. Cotner                        | Uncommitted Working<br>Interest Owner | 1     | 0.123365%  |
| Amtex Energy Inc.                      | Record Title Owner                    | 1     | N/A        |
| Echo Production Inc.                   | Record Title Owner                    | 2     | N/A        |