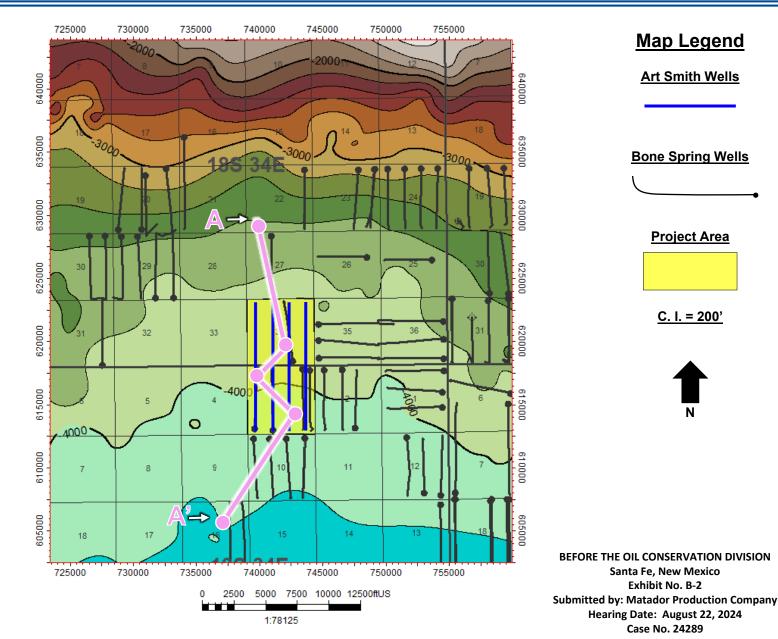

| 255 30E        | 255 316             | 255 325       | 255 338               | 255 348 | 255 356         | 255 365 | 255 371 | 255<br>34E BLK A55<br>BLK A55 |         |
| 5 2 1E   | 25,220                  | 265 23E                 | 265 24E | 265 255 | 265 26E | 265 275  | 265 28E  | 1000<br>New Mexic | 000ftUS        | 203.710             | 125           | 265.332               | 265 34E | 265 15E         | 265 36E | 265 37E | 265<br>38E<br>8LK A56         |         |

**BEFORE THE OIL CONSERVATION DIVISION** Santa Fe, New Mexico Exhibit No. B-1 Submitted by: Matador Production Company Hearing Date: August 22, 2024

Case No. 24289



# Airstrip; Bone Spring [960] Scharb; Bone Spring [55610] Structure Map (Bone Spring Subsea) A – A' Reference Line Imaging: 8/15/2024 4:17:48 PM

6





**Exhibit B-2** 

Page 34 of

### Airstrip; Bone Spring [960] Scharb; Bone Spring [55610] Structural Cross-Section A – A'



Received by OCD: 8/15/2024 3:17:48 PM

**Exhibit B-3** 

Rele

0

Submitted by: Matador Production Company Hearing Date: August 22, 2024 Case No. 24289

#127H, #128H Target

Target

#### STATE OF NEW MEXICO ENERGY, MINERALS AND NATURAL RESOURCES DEPARTMENT OIL CONSERVATION DIVISION

#### APPLICATION OF MRC PERMIAN COMPANY FOR COMPULSORY POOLING, LEA COUNTY, NEW MEXICO.

CASE NO. 24289

#### <u>SELF-AFFIRMED STATEMENT OF</u> <u>MICHAEL H. FELDEWERT</u>

1. I am attorney in fact and authorized representative of MRC Permian Company ("MRC"), the Applicant herein. I have personal knowledge of this matter addressed herein and am competent to provide this self-affirmed