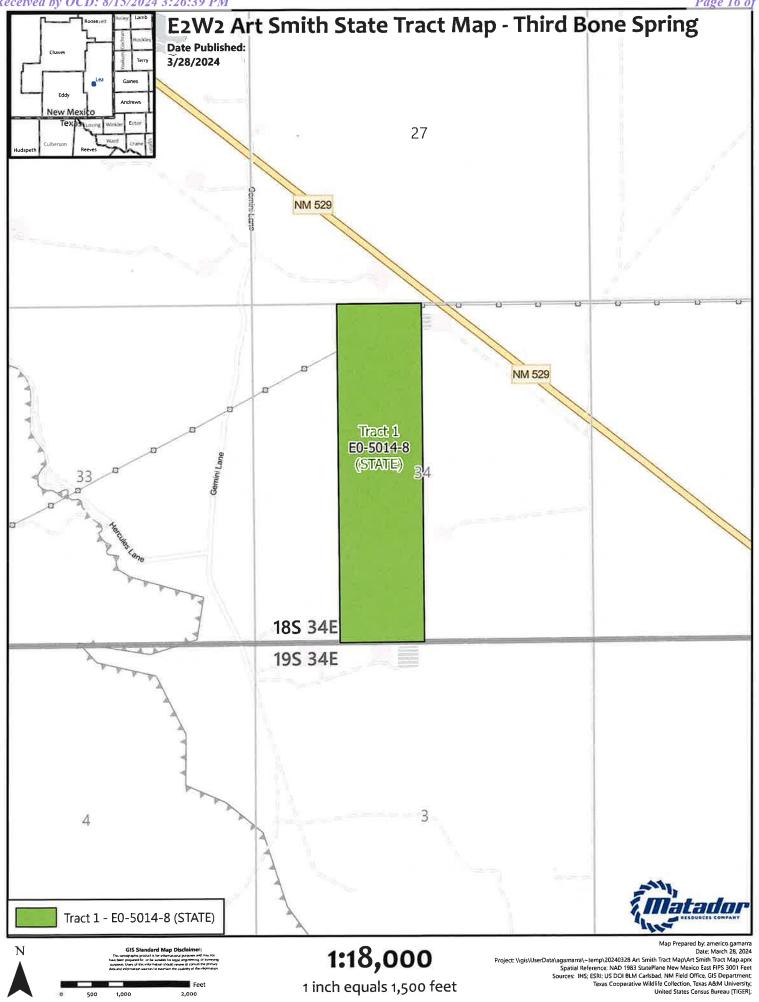

# **EXHIBIT A-2**

BEFORE THE OIL CONSERVATION DIVISION Santa Fe, New Mexico Exhibit No. A-2 Submitted by: Matador Production Company Hearing Date: August 22, 2024 Case No. 24292

.

Received by OCD: 8/15/2024 3:26:39 PM

Released to Imaging: 8/15/2024 4:22:27 PM

8. MRC Exhibit A-2 identifies the tracts of land comprising the proposed horizontal spacing units. The land in the proposed spacing unit is comprised of state lands.

9. MRC Exhibit A-3 identifies for the working interest owner that MRC is seeking to pool along with their ownership interest in the proposed horizontal spacing unit. MRC Exhibit A-3 also identifies the record title and overriding royalty interest owners that MRC seeks to pool in this case.