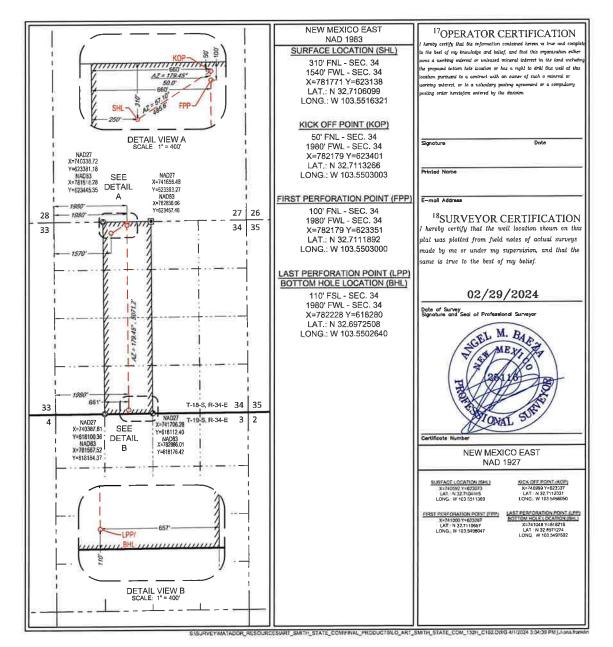

# **EXHIBIT A-1**

BEFORE THE OIL CONSERVATION DIVISION Santa Fe, New Mexico Exhibit No. A-1 Submitted by: Matador Production Company Hearing Date: August 22, 2024 Case No. 24292

.

District 1 [625 N, Fronch Dr., Hobbs, NM 88240 Phone: (575) 393-6161 Fax (575) 393-0720 District 11 811 S, First SL, Artesia, NM 88210 Phone: (575) 748-1283 Fax: (575) 748-9720 District 111 1000 Rio Brazos Road, Aztec, NM 87410 Phone: (505) 334-6178 Fax: (505) 334-6170 District 117 1220 S, SL Francis Dr., Santa Fe, NM 87505 Phone: (505) 476-3460 Fax: (505) 476-3462 State of New Mexico Energy, Minerals & Natural Resources Department OIL CONSERVATION DIVISION 1220 South St. Francis Dr. Santa Fe, NM 87505 FORM C-102 Revised August 1, 2011 Submit one copy to appropriate District Office

AMENDED REPORT

|                    | API Number               |                         |                  | <sup>2</sup> Pool Codc |                                     |                           | <sup>3</sup> Pool Name | e                      |                  |
|--------------------|--------------------------|-------------------------|------------------|------------------------|-------------------------------------|---------------------------|------------------------|------------------------|------------------|
|                    |                          |                         |                  | 960                    |                                     | Airsting                  | Bone                   | Sprine                 |                  |
| Property           | Code                     |                         |                  |                        | <sup>Property Na</sup>              | ame /                     | - 13                   | > We                   | ll Number<br>32H |
| 'OGRID             |                          |                         | M                | IATADOR                | <sup>3</sup> Operator Na<br>PRODUCI | ION COMPAN                | IY                     |                        | O10'             |
|                    |                          |                         |                  |                        | <sup>10</sup> Surface Lo            | cation                    |                        | 74 mm                  |                  |
| IL or lot no.<br>C | Section<br>34            | Township<br>18-S        | Range<br>34–E    | Lat Idn<br>—           | Feet from the <b>310'</b>           | North/South line          | Feel from the 1540'    | East/West line         | LEA              |
|                    |                          |                         | <sup>11</sup> B  | ottom Hole             | Location If Di                      | ifferent From Sur         | face                   |                        |                  |
| JL or lot no.<br>N | Section<br>34            | Township<br>18–S        | Range<br>34-E    | Lot Idn<br>—           | Feet from the 110'                  | North/South line<br>SOUTH | Feet from the          | East/West line<br>WEST | LEA              |
| Dedicated Acres    | <sup>13</sup> Joint or 1 | Infill <sup>14</sup> Co | nsolidation Code | e <sup>15</sup> Order  | No.                                 |                           |                        |                        |                  |

No allowable will be assigned to this completion until all interests have been consolidated or a non-standard unit has been approved by the division.

Released to Imaging: 8/15/2024 4:22:27 PM