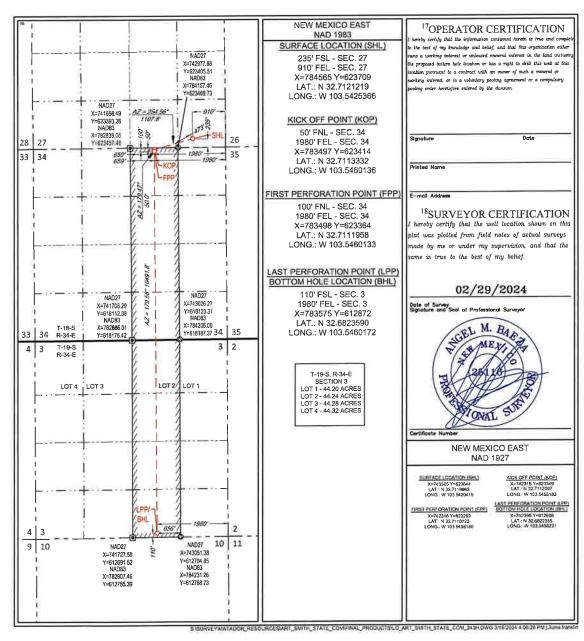

AMENDED REPORT

WELL LOCATION AND ACREAGE DEDICATION PLAT IAPI Number 970 Property Code Property Name 243H ART SMITH STATE COM Elevation OGRID No. Operator Name 3999 MATADOR PRODUCTION COMPANY 228937 <sup>10</sup>Surface Location East/West fir Lot Id Feet from th UL or lot no Cownship Rang P 27 18-S 34-E 235 SOUTH 910 EAST LEA <sup>11</sup>Bottom Hole Location If Different From Surface UL or lot no. Feet from 1980' SOUTH **EAST** LEA 19-S 34-E 110' 0 3 Order No Dedicated Acres 324.24

No allowable will be assigned to this completion until all interests have been consolidated or a non-standard unit has been approved by the division.