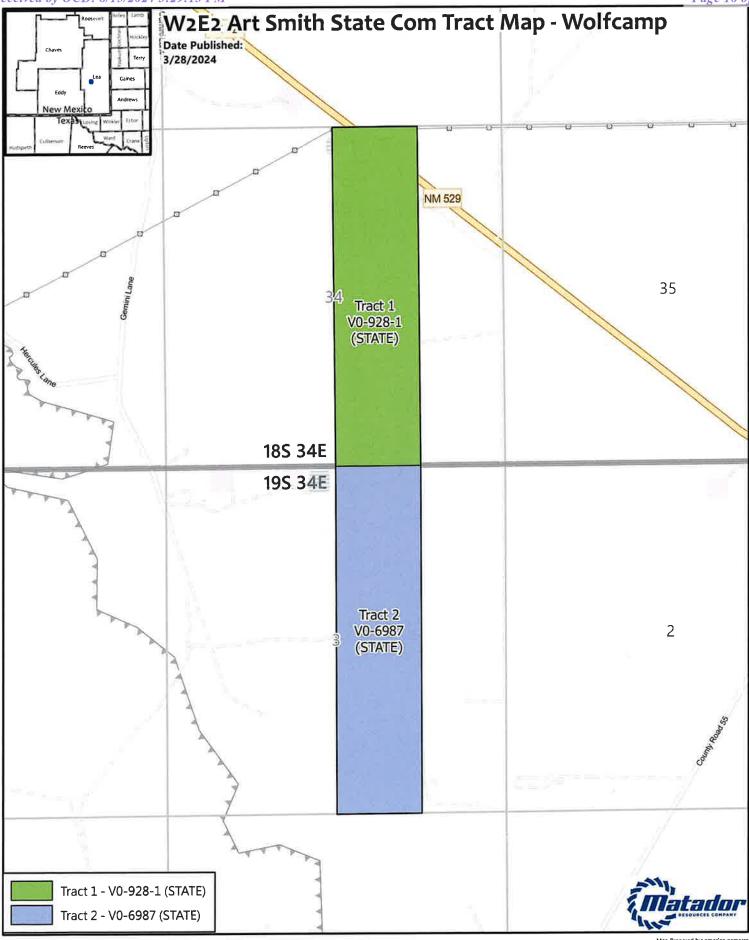

## **EXHIBIT A-2**

BEFORE THE OIL CONSERVATION DIVISION
Santa Fe, New Mexico
Exhibit No. A-2
Submitted by: Matador Production Company
Hearing Date: August 22, 2024
Case No. 24296

OIS Standard Map Disclaimer:
The sampsate protect is the information propose and may not have been proposed on the standard to be proposed on the standard to the standard to

1:18,000 1 inch equals 1,500 feet Map Prepared by, americo gamarra
Date: March 28, 2024
Project: \\gis\UserData\agamarra\-temp\20240328 Art Smith Tract Map\Art Millife Collection, Fasas A&M University;
United States Census Bureau (TIGER);