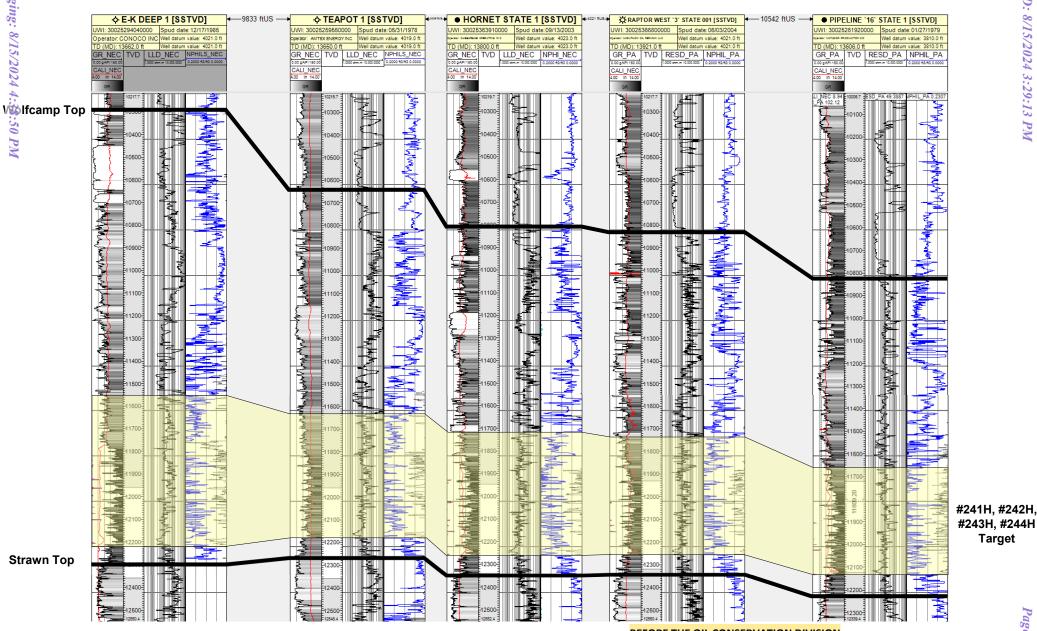

## **EXHIBIT A-2**

BEFORE THE OIL CONSERVATION DIVISION
Santa Fe, New Mexico
Exhibit No. A-2
Submitted by: Matador Production Company
Hearing Date: August 22, 2024
Case No. 24296

OIS Standard Map Disclaimer:
The sampsate protect is the information propose and may not have been proposed on the standard to be proposed on the standard to the standard to

1:18,000 1 inch equals 1,500 feet Map Prepared by, americo gamarra
Date: March 28, 2024
Project: \\gis\UserData\agamarra\-temp\20240328 Art Smith Tract Map\Art Millife Collection, Fasas A&M University;
United States Census Bureau (TIGER);