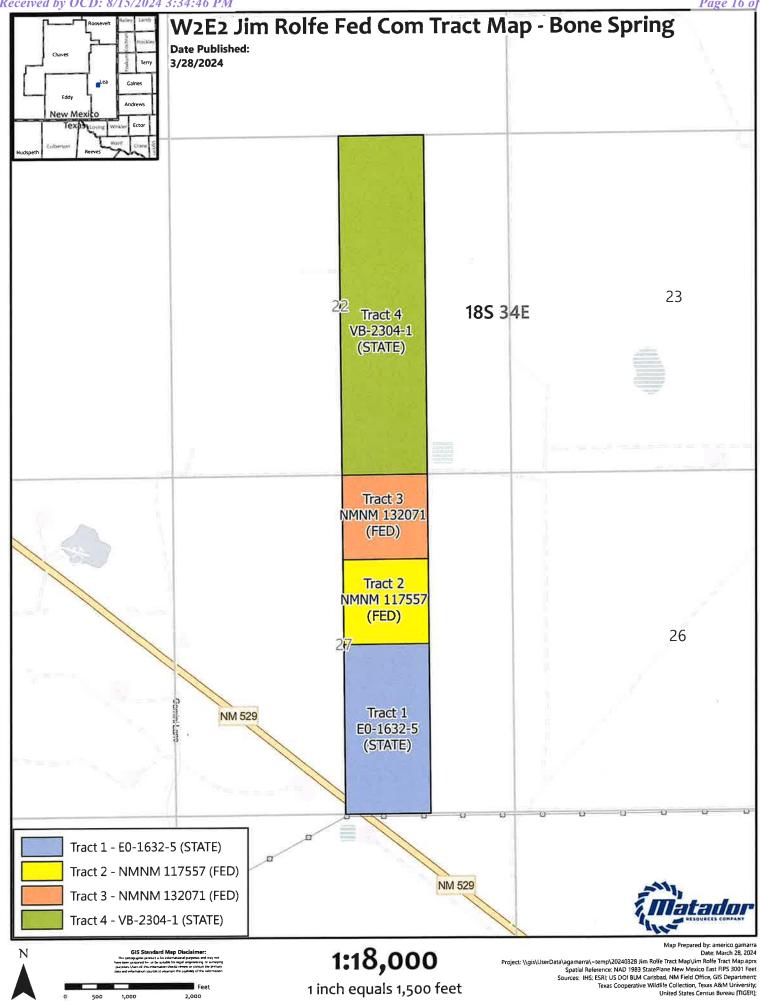

# **EXHIBIT A-2**

BEFORE THE OIL CONSERVATION DIVISION Santa Fe, New Mexico Exhibit No. A-2 Submitted by: Matador Production Company Hearing Date: August 22, 2024 Case No. 24306

.

Received by OCD: 8/15/2024 3:34:46 PM

Page 16 of 51

Released to Imaging: 8/15/2024 4:50:48 PM

### **Summary of Interests**

| Compulsory Pool Interest Total:                                                 |                                       |       | 60.234375% |
|---------------------------------------------------------------------------------|---------------------------------------|-------|------------|
| Interest Owner:                                                                 | Description:                          | Tract | Interest:  |
| Marathon Oil Permian, LLC                                                       | Uncommitted Working<br>Interest Owner | 3 & 4 | 32.500000% |
| EG3 Development, LLC                                                            | Uncommitted Working<br>Interest Owner | 2     | 0.781250%  |
| Allar Development, LLC                                                          | Uncommitted Working<br>Interest Owner | 2     | 2.343750%  |
| Anadarko E&P Onshore, LLC                                                       | Uncommitted Working<br>Interest Owner | 1     | 23.671875% |
| Joan Fontaine                                                                   | Uncommitted Working<br>Interest Owner | 1     | 0.156250%  |
| R.E. Harding, Jr. Residuary Trust<br>/o Patrick Admire & John Ritchie, Trustees | Uncommitted Working<br>Interest Owner | 1     | 0.781250%  |
| The Allar Company                                                               | Record Title Owner                    | 2     | N/A        |
| Anadarko E&P Onshore, LLC                                                       | Record Title Owner                    | 1     | N/A        |
| Marathon Oil Permian, LLC                                                       | Record Title Owner                    | 3     | N/A        |

W2E2 Jim Rolfe Fed Com - Bone Spring