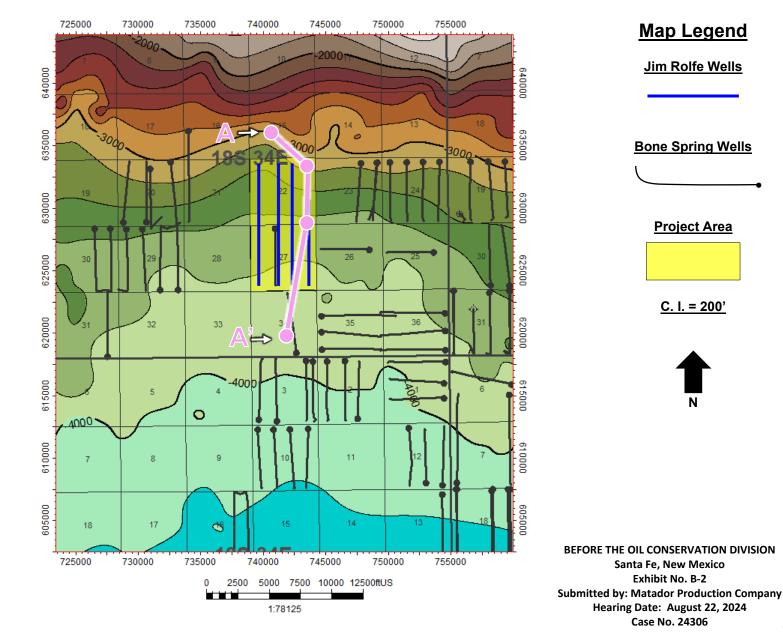

3. I am familiar with the application filed by MRC in this case, and I am familiar with the status of the lands in the subject area.

4. In this case, MRC is seeking an order pooling all uncommitted interests in the Bone Spring formation in the standard 320-acre, more or less, horizontal well spacing unit in the Bone Spring formation underlying the W/2 E/2 of Sections 22 and 27, Township 18 South, Range 34 East, NMPM, Lea County, New Mexico, and initially dedicate this Bone Spring spacing unit to the proposed **Jim Rolfe Fed Com 123H** well to be horizontally drilled from a surface hole location in the SE/4 of Section 27, T18S-R34E with first take points in the SW/4 SE/4 of Section 27, T18S-R34E and last take points in the NW/4 NE/4 of Section 22, T18S-R34E.