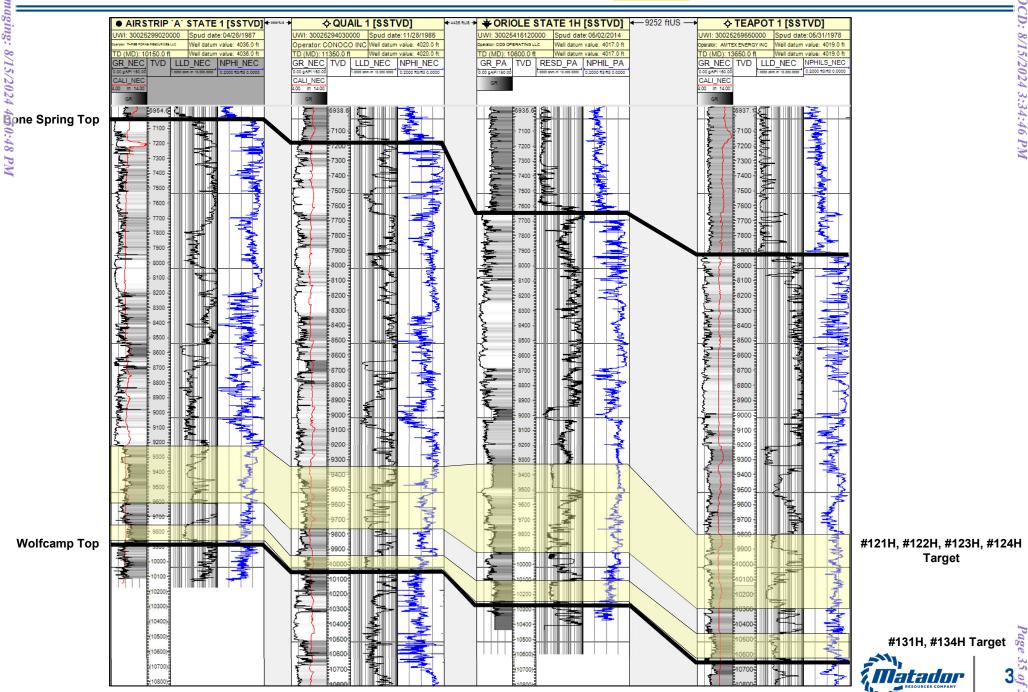

| 265 26E | 265 275 | 265 28E | L 1000   | 000ftUS        | 203310               | 126           | 265 335   | 265 34E | 265 151          | 265 36E | 265 37E | 265<br>38E BLK A56                 |             |

**BEFORE THE OIL CONSERVATION DIVISION** Santa Fe, New Mexico Exhibit No. B-1 Submitted by: Matador Production Company Hearing Date: August 22, 2024 Case No. 24306

Matador

Page 33 of 51

### Airstrip; Bone Spring [960] Exhibit B-2 Structure Map (Bone Spring Subsea) A – A' Reference Line

Releas

Imaging: 8/15/2024 4:50:48 PM





Page 34 of 5.

### Airstrip; Bone Spring [960] Structural Cross-Section A – A'

Releas

**BEFORE THE OIL CONSERVATION DIVISION** Santa Fe, New Mexico Exhibit No. B-3 Submitted by: Matador Production Company Hearing Date: August 22, 2024 Case No. 24306



3%

5

**Exhibit B-3** 

#### STATE OF NEW MEXICO ENERGY, MINERALS AND NATURAL RESOURCES DEPARTMENT OIL CONSERVATION DIVISION

#### APPLICATION OF MRC PERMIAN COMPANY FOR COMPULSORY POOLING, LEA COUNTY, NEW MEXICO.

**CASE NO. 24306** 

#### <u>SELF-AFFIRMED STATEMENT OF</u> <u>MICHAEL H. FELDEWERT</u>

1. I am attorney in fact and authorized representative of MRC Permian Company ("MRC"), the Applicant herein. I have personal knowledge of this matter addressed herein and am competent to provide this self-affirmed statement.

2. The above-referenced application and notice of the hearing on this application was sent by certified mail to the affected parties on the date set forth in the letter attached hereto.

3. The spreadsheet attached hereto contains the names of the parties to whom not