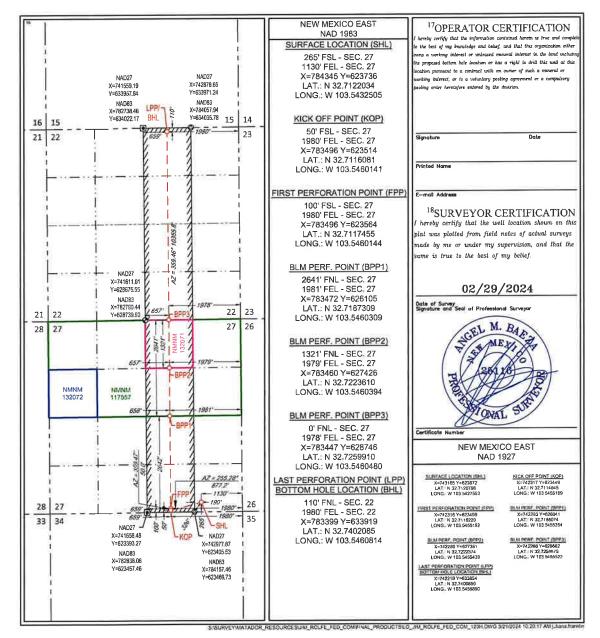

AMENDED REPORT

|                    | <sup>1</sup> API Number            |                        |                       | <sup>2</sup> Pool Codc |                          |                        | ne            |                |           |  |  |
|--------------------|------------------------------------|------------------------|-----------------------|------------------------|--------------------------|------------------------|---------------|----------------|-----------|--|--|
|                    |                                    |                        | _                     | 960                    |                          | Aristi.                | " Bon         | e Sorins       |           |  |  |
| Property           | Code                               |                        |                       |                        |                          | Well Number<br>123H    |               |                |           |  |  |
|                    |                                    |                        |                       | JII                    | A ROLFE F                |                        |               |                |           |  |  |
| <sup>7</sup> OGRID |                                    |                        |                       |                        | *Operator Na             |                        |               |                | Elevation |  |  |
| LEOIST             |                                    |                        |                       |                        | PRODUCT                  | ODUCTION COMPANY 4000' |               |                |           |  |  |
|                    |                                    |                        |                       |                        | <sup>10</sup> Surface Lo | cation                 | _             |                |           |  |  |
| . or lot no.       |                                    |                        | ownship Range Lot Idn |                        |                          | North/South line       | Feet from the | East/West line | County    |  |  |
| Р                  | no. Section Township Range Lot Idn |                        |                       |                        |                          | SOUTH                  | EAST          | LEA            |           |  |  |
|                    | 10                                 |                        | <sup>11</sup> B       | ottom Hole             | Location If Di           | ifferent From Sur      | face          |                |           |  |  |
| or lot no.         | Section                            | Township               | Range                 | Lot Idn                | Feet from the            | North/South line       | Feet from the | East/West linc | County    |  |  |
| в                  | 22                                 | 18-S                   | 34-E                  | c=- 0                  | 110'                     | NORTH                  | 1980'         | EAST           | LEA       |  |  |
| edicated Acres     | <sup>13</sup> Joint or 1           | nfill <sup>14</sup> Co | nsolidation Code      | <sup>15</sup> Order    | No.                      |                        |               |                |           |  |  |