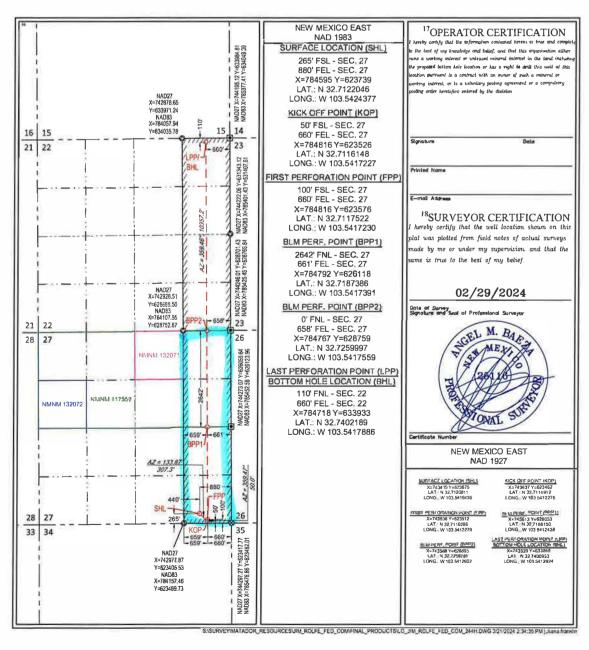

# **EXHIBIT A-1**

BEFORE THE OIL CONSERVATION DIVISION
Santa Fe, New Mexico
Exhibit No. A-1
Submitted by: Matador Production Company
Hearing Date: August 22, 2024

Case No. 24313

District I 1625 N French Dr., 110bbs, NM, 88240 Phone: (575) 393-0161 Fav: (575) 393-0720 District II 811 S First St., Artesia, NM 88210 Phone: (575) 746-1285 Fax: (575) 748-9720 District III 1000 Rio Brazos Road, Aziec, NM, 87410 Phone: (505) 334-6178 Fax: (505) 334-6170 District IV 1220 S. St Frencis Dr., Santa Fc, NM 87505 Phone: (505) 476-3460 Fax: (505) 476-3465 State of New Mexico
Energy, Minerals & Natural Resources
Department
OIL CONSERVATION DIVISION
1220 South St. Francis Dr.
Santa Fe, NM 87505

FORM C-102 Revised August 1, 2011 Submit one copy to appropriate District Office

AMENDED REPORT

WELL LOCATION AND ACREAGE DEDICATION PLAT <sup>1</sup>API Number fram 59510 Property Code Property Name JIM ROLFE FED COM 244H OGRID No. Operator Name Elevation MATADOR PRODUCTION COMPANY 3999 228937 <sup>10</sup>Surface Location F.ast/West lin P 27 18-S 34-E 265' SOUTH 880 EAST LEA <sup>11</sup>Bottom Hole Location If Different From Surface Feet from th 110' 22 18-S 34-E NORTH 660 EAST LEA A Joint or Infill 160

No allowable will be assigned to this completion until all interests have been consolidated or a non-standard unit has been approved by the division.

District I R62 N French Dr., Hobbs., NM 8R240 Phone: (575) 393-6161 Fax: (575) 393-0720 District II 811 S. First Su, Artesia, NM 8R210 Phone: (575) 748-1283 Fax: (575) 748-9720 District III 1600 Rio Brasos Road, Aziec, NM 87410 Phone: (505) 334-6178 Fax: (505) 334-6170 District IV 1220 S. St. Francis Dr., Santa Fe, NM 87505 Phone: (509) 476-3460 Fax: (505) 476-3460 State of New Mexico
Energy, Minerals & Natural Resources
Department
OIL CONSERVATION DIVISION
1220 South St. Francis Dr.
Santa Fe, NM 87505

FORM C-102
Revised August 1, 2011
Submit one copy to appropriate
District Office

AMENDED REPORT

WELL LOCATION AND ACREAGE DEDICATION PLAT <sup>1</sup>API Number 970 Property Code JIM ROLFE FED COM 244H OGRID No. Elcvation Operator Name MATADOR PRODUCTION COMPANY 3999 228937 <sup>10</sup>Surface Location UL or lot no. Section Township Rans Lot 1de Feet from the North/South lin Feet from th East/West lin P 27 18-S 34-E 265 SOUTH 880' EAST LEA 11 Bottom Hole Location If Different From Surface UL or lot no Feet from 11 North/South li Feet from th Fast/West li 22 18-S 110' NORTH 660 LEA 34-E **EAST** A 12Dedicated Acres Joint or Infill 160

No allowable will be assigned to this completion until all interests have been consolidated or a non-standard unit has been approved by the division.