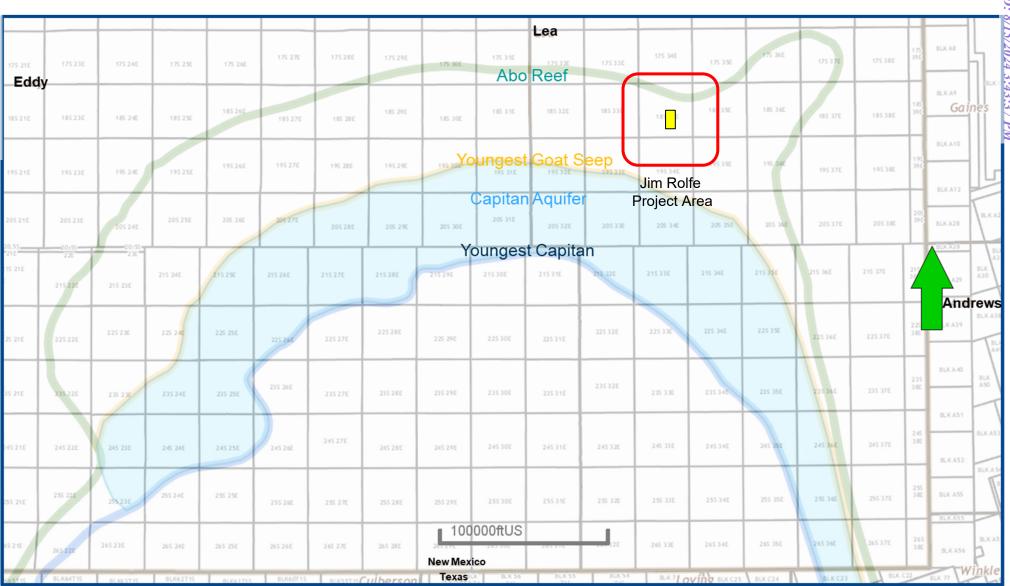

# **EXHIBIT A-2**

BEFORE THE OIL CONSERVATION DIVISION
Santa Fe, New Mexico
Exhibit No. A-2
Submitted by: Matador Production Company
Hearing Date: August 22, 2024

Case No. 24313

1:18,000 1 inch equals 1,500 feet Map Prepared by, amenco gamarra

Date: March 28, 2024

Project: \\gis\UserData\agamarra\-temp\20240328 Jim Rolfe Tract Map\Jim Rolfe Tract Map aprx

Spatial Reference: NAD 1983 StatePlane New Mexico East IPIS 3001 Feet

Sources: IHS; ESRI; US DOI BLM Carlsbad, NM Field Office, GIS Department.

Texas Cooperative Wildlife Collection, Texas A&M University;

United States Census Bureau [TIGER];