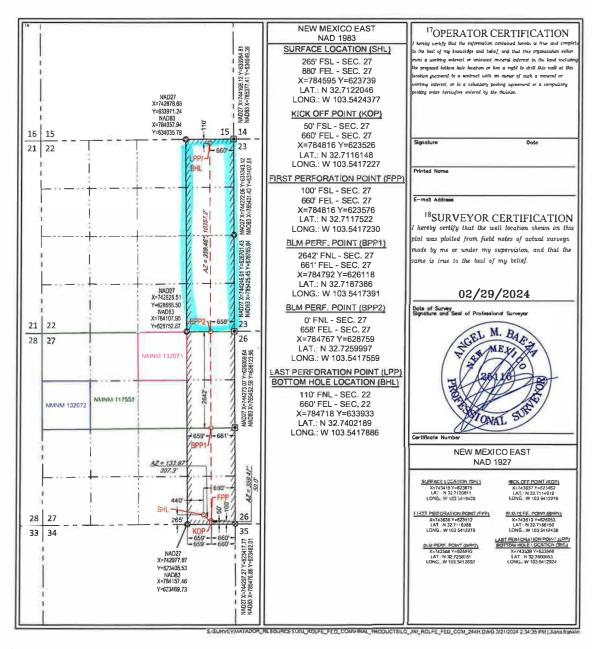

# **EXHIBIT A-1**

BEFORE THE OIL CONSERVATION DIVISION
Santa Fe, New Mexico
Exhibit No. A-1
Submitted by: Matador Production Company
Hearing Date: August 22, 2024

Case No. 24313

District I 1625 N French Dr., 110bbs, NM, 88240 Phone: (575) 393-0161 Fav: (575) 393-0720 District II 811 S First St., Artesia, NM 88210 Phone: (575) 746-1285 Fax: (575) 748-9720 District III 1000 Rio Brazos Road, Aziec, NM, 87410 Phone: (505) 334-6178 Fax: (505) 334-6170 District IV 1220 S. St Frencis Dr., Santa Fc, NM 87505 Phone: (505) 476-3460 Fax: (505) 476-3465 State of New Mexico
Energy, Minerals & Natural Resources
Department
OIL CONSERVATION DIVISION
1220 South St. Francis Dr.
Santa Fe, NM 87505

FORM C-102 Revised August 1, 2011 Submit one copy to appropriate District Office

AMENDED REPORT

WELL LOCATION AND ACREAGE DEDICATION PLAT <sup>1</sup>API Number fram 59510 Property Code Property Name JIM ROLFE FED COM 244H OGRID No. Operator Name Elevation MATADOR PRODUCTION COMPANY 3999 228937 <sup>10</sup>Surface Location F.ast/West lin P 27 18-S 34-E 265' SOUTH 880 EAST LEA <sup>11</sup>Bottom Hole Location If Different From Surface Feet from th 110' 22 18-S 34-E NORTH 660 EAST LEA A Joint or Infill 160

No allowable will be assigned to this completion until all interests have been consolidated or a non-standard unit has been approved by the division.

District I R62 N French Dr., Hobbs., NM 8R240 Phone: (575) 393-6161 Fax: (575) 393-0720 District II 811 S. First Su, Artesia, NM 8R210 Phone: (575) 748-1283 Fax: (575) 748-9720 District III 1600 Rio Brasos Road, Aziec, NM 87410 Phone: (505) 334-6178 Fax: (505) 334-6170 District IV 1220 S. St. Francis Dr., Santa Fe, NM 87505 Phone: (509) 476-3460 Fax: (505) 476-3460 State of New Mexico
Energy, Minerals & Natural Resources
Department
OIL CONSERVATION DIVISION
1220 South St. Francis Dr.
Santa Fe, NM 87505

FORM C-102
Revised August 1, 2011
Submit one copy to appropriate
District Office

AMENDED REPORT

WELL LOCATION AND ACREAGE DEDICATION PLAT <sup>1</sup>API Number 970 Property Code JIM ROLFE FED COM 244H OGRID No. Elcvation Operator Name MATADOR PRODUCTION COMPANY 3999 228937 <sup>10</sup>Surface Location UL or lot no. Section Township Rans Lot 1de Feet from the North/South lin Feet from th East/West lin P 27 18-S 34-E 265 SOUTH 880' EAST LEA 11 Bottom Hole Location If Different From Surface UL or lot no Feet from 11 North/South li Feet from th Fast/West li 22 18-S 110' NORTH 660 LEA 34-E **EAST** A 12Dedicated Acres Joint or Infill 160

No allowable will be assigned to this completion until all interests have been consolidated or a non-standard unit has been approved by the division.