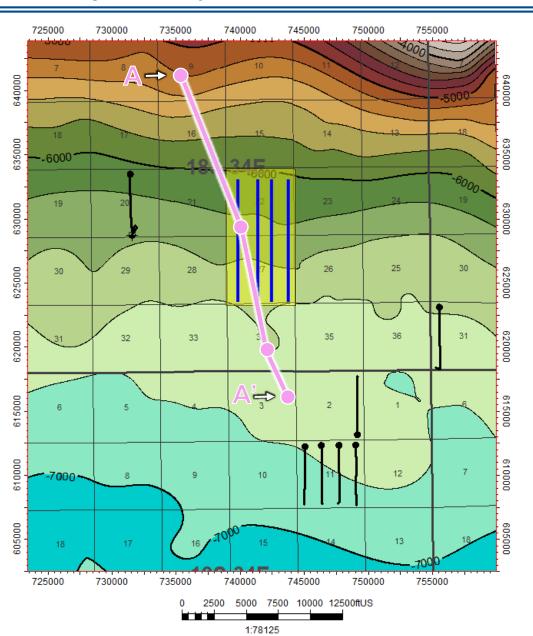

BEFORE THE OIL CONSERVATION DIVISION Santa Fe, New Mexico

inta Fe, New Mexico Exhibit No. A

- 5. MRC understands this well will be placed in the Tonto Deep; Wolfcamp [59510] (for the Section 22 acreage) and the Airstrip; Wolfcamp [970] (for the Section 27 acreage) pools.
  - 6. **MRC Exhibit A-1** contains the draft Form C-102 for the proposed well.
- 7. The completed intervals for the proposed well will remain within the standard setbacks required by the statewide rules set forth in 19.15.16.15 NMAC.
- 8. MRC Exhibit A-2 identifies the tracts of land comprising the proposed horizontal spacing units. The land in the proposed spacing unit is comprised of state and federal lands.
- 9. MRC Exhibit A-3 identifies for the working interest owners that MRC is seeking to pool along with their respective ownership interest in the proposed horizontal spacing unit.

# **EXHIBIT A-2**

BEFORE THE OIL CONSERVATION DIVISION
Santa Fe, New Mexico
Exhibit No. A-2
Submitted by: Matador Production Company
Hearing Date: August 22, 2024

Case No. 24313

1:18,000 1 inch equals 1,500 feet Map Prepared by, amenco gamarra

Date: March 28, 2024

Project: \\gis\UserData\agamarra\-temp\20240328 Jim Rolfe Tract Map\Jim Rolfe Tract Map aprx

Spatial Reference: NAD 1983 StatePlane New Mexico East IPIS 3001 Feet

Sources: IHS; ESRI; US DOI BLM Carlsbad, NM Field Office, GIS Department.