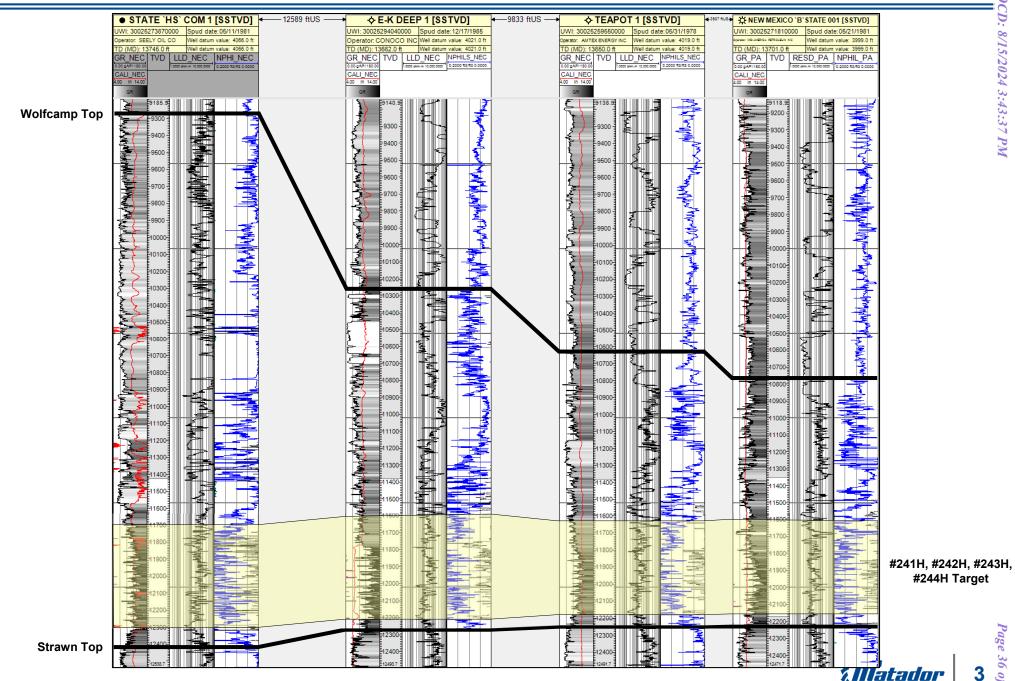

BEFORE THE OIL CONSERVATION DIVISION Santa Fe, New Mexico

inta Fe, New Mexico Exhibit No. A

- 5. MRC understands this well will be placed in the Tonto Deep; Wolfcamp [59510] (for the Section 22 acreage) and the Airstrip; Wolfcamp [970] (for the Section 27 acreage) pools.
  - 6. **MRC Exhibit A-1** contains the draft Form C-102 for the proposed well.
- 7. The completed intervals for the proposed well will remain within the standard setbacks required by the statewide rules set forth in 19.15.16.15 NMAC.
- 8. MRC Exhibit A-2 identifies the tracts of land comprising the proposed horizontal spacing units. The land in the proposed spacing unit is comprised of state and federal lands.
- 9. MRC Exhibit A-3 identifies for the working interest owners that MRC is seeking to pool along with their respective ownership interest in the proposed horizontal spacing unit.