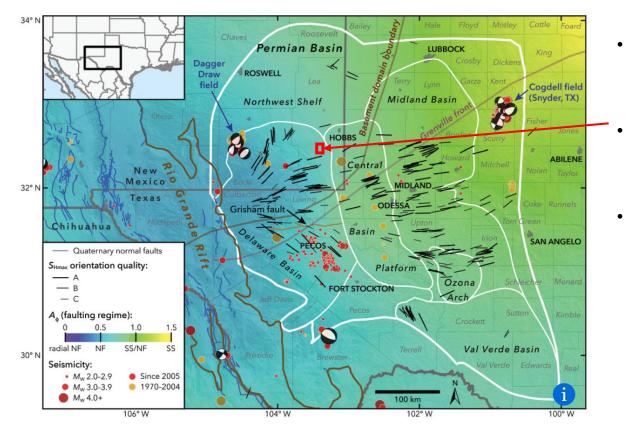

Tab C: Affidavit of Ben Kessel, Geologist

- Exhibit C.1: Locator Map
- Exhibit C.2: Wellbore Schematic
- Exhibit C.3: Wolfcamp A Structure Map
- Exhibit C.4: Wolfcamp A Cross-Section Reference Map
- Exhibit C.5: Wolfcamp A Stratigraphic Cross-Section
- Exhibit C.6: Wolfcamp A Isochore Map
- Exhibit C.7: Regional Stress Orientation Overview