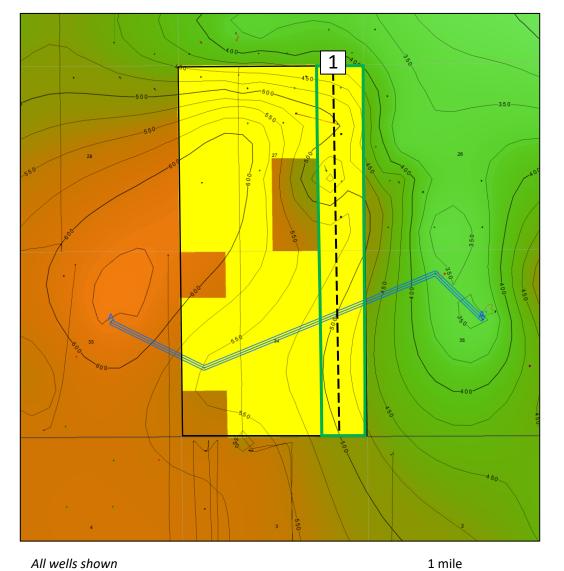

9. This spacing unit will be dedicated to the Norte State Com 704H well to be horizontally drilled from a surface hole location in the NE/4 NE/4 (Lot 1) of Section 3, Township 19 South, Range 35 East, to a bottom hole location in the NE/4 NE/4 (Unit A) of Section 27, Township 18 South, Range 35 East.