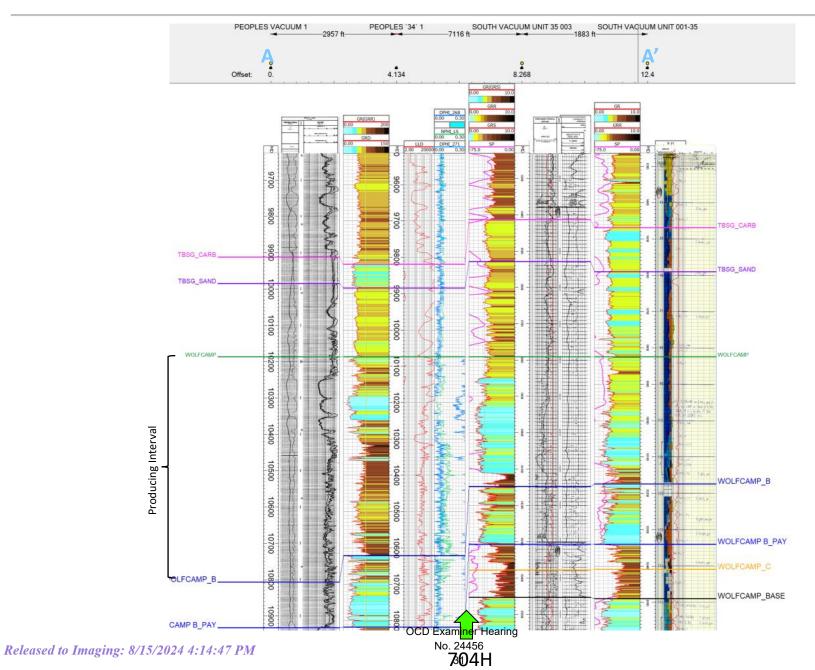

12. The well will develop the Reeves; Wolfcamp, South Pool, (Code 97467).

13. The Reeves; Wolfcamp, South Pool is an oil pool with 40-acre building blocks.

14. The pool is governed by the state-wide horizontal well rules.