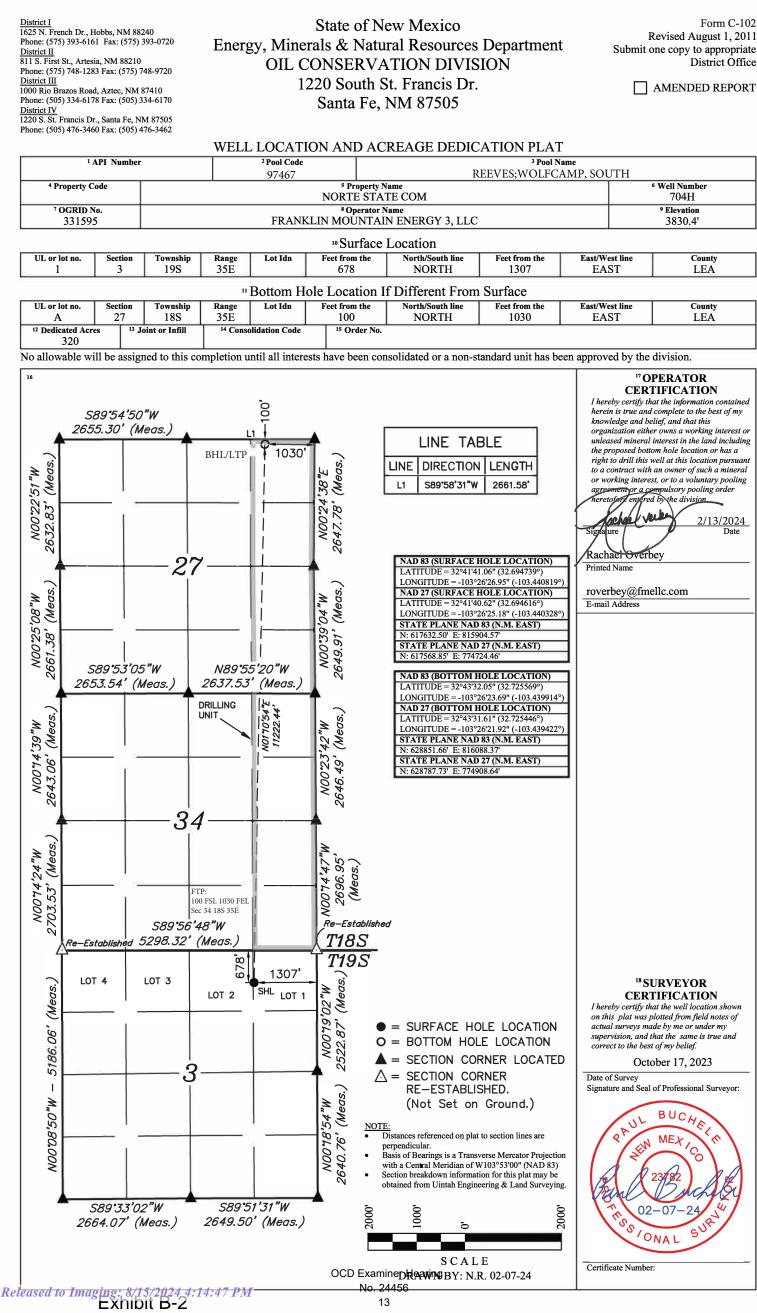

9. This spacing unit will be dedicated to the Norte State Com 704H well to be horizontally drilled from a surface hole location in the NE/4 NE/4 (Lot 1) of Section 3, Township 19 South, Range 35 East, to a bottom hole location in the NE/4 NE/4 (Unit A) of Section 27, Township 18 South, Range 35 East.

10. Attached as **Exhibit B.2** is the proposed C-102 for the well.

11. The C-102 identifies the proposed surface hole location and the bottom hole location, and the first take point. The C-102 also identifies the pool and pool code.

12. The well will develop the Reeves; Wolfcamp, South Pool, (Code 97467).

13. The Reeves; Wolfcamp, South Pool is an oil pool with 40-acre building blocks.

14. The pool is governed by the state-wide horizontal well rules.

15. As currently proposed, the producing area for the well is expected to be unorthodox.

16. To the extent necessary, Franklin will apply administratively for non-standard location approval for the Norte State Com 704H well.

17. There are no depth severances within the proposed spacing unit.

18. **Exhibit B.3** includes a lease tract map outlining the unit being pooled. Exhibit B.3 also includes the parties being pooled, the nature, and the percent of their interests.