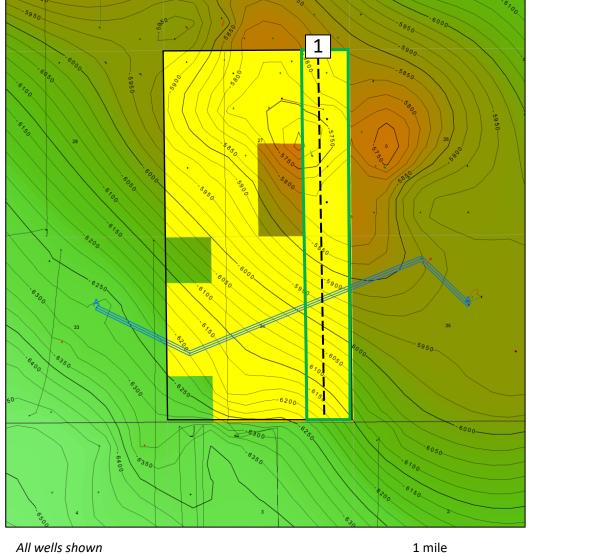

9. This spacing unit will be dedicated to the Norte State Com 704H well to be horizontally drilled from a surface hole location in the NE/4 NE/4 (Lot 1) of Section 3, Township 19 South, Range 35 East, to a bottom hole location in the NE/4 NE/4 (Unit A) of Section 27, Township 18 South, Range 35 East.

1. Franklin has an interest in the subject lands and has a right to drill and operate a well thereon.

2. Franklin seeks to dedicate the spacing unit to the **Norte State Com 704H** well to be horizontally drilled from a surface hole location in the NE/4 NE/4 (Lot 1) of Section 3, Township 19 South, Range 35 East, to a bottom hole location in the NE/4 NE/4 (Unit A) of Section 27, Township 18 South, Range 35 East.