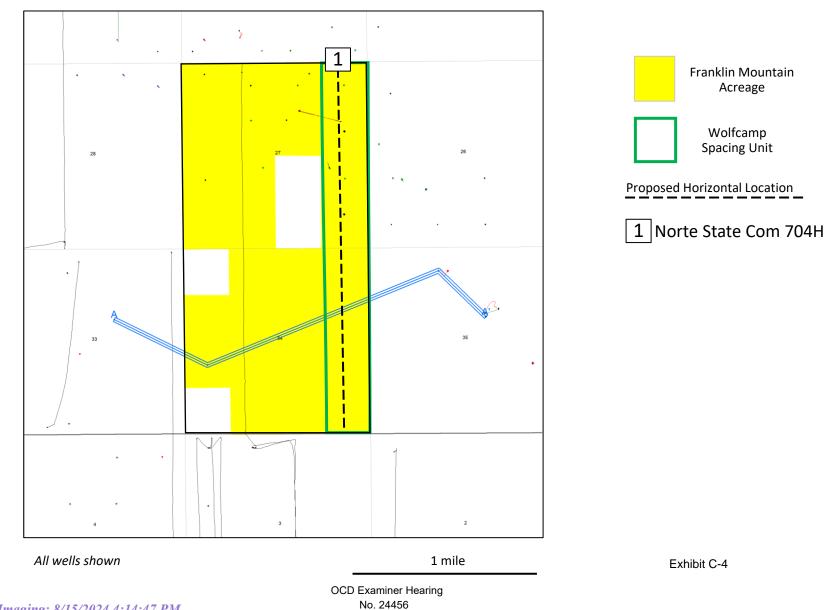

9. This spacing unit will be dedicated to the Norte State Com 704H well to be horizontally drilled from a surface hole location in the NE/4 NE/4 (Lot 1) of Section 3, Township 19 South, Range 35 East, to a bottom hole location in the NE/4 NE/4 (Unit A) of Section 27, Township 18 South, Range 35 East.

10. Attached as **Exhibit B.2** is the proposed C-102 for the well.

11. The C-102 identifies the proposed surface hole location and the bottom hole location, and the first take point. The C-102 also identifies the pool and pool code.

3. The producing area for the well is expected to be unorthodox.

4. To the extent necessary, Franklin will apply administratively for non-standard location approval for the Norte State Com 703H well.

5. Franklin sought, but has been unable to obtain, a voluntary agreement from all interest owners in the Wolfcamp formation underlying the proposed spacing unit to participate in the drilling of the well or to otherwise commit their interests to the well.