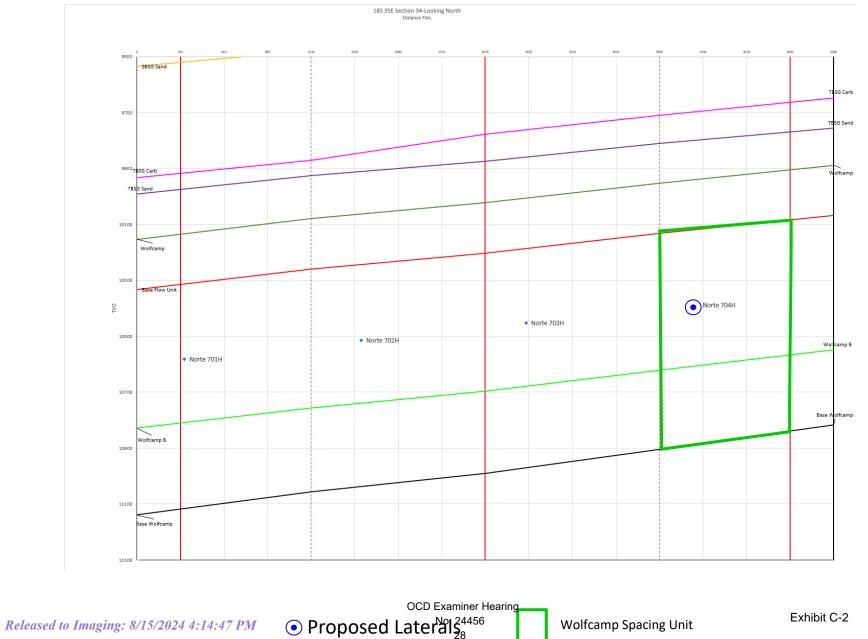

9. This spacing unit will be dedicated to the Norte State Com 704H well to be horizontally drilled from a surface hole location in the NE/4 NE/4 (Lot 1) of Section 3, Township 19 South, Range 35 East, to a bottom hole location in the NE/4 NE/4 (Unit A) of Section 27, Township 18 South, Range 35 East.

1. Franklin has an interest in the subject lands and has a right to drill and operate a well thereon.

2. Franklin seeks to dedicate the spacing unit to the **Norte State Com 704H** well to be horizontally drilled from a surface hole location in the NE/4 NE/4 (Lot 1) of Section 3, Township 19 South, Range 35 East, to a bottom hole location in the NE/4 NE/4 (Unit A) of Section 27, Township 18 South, Range 35 East.