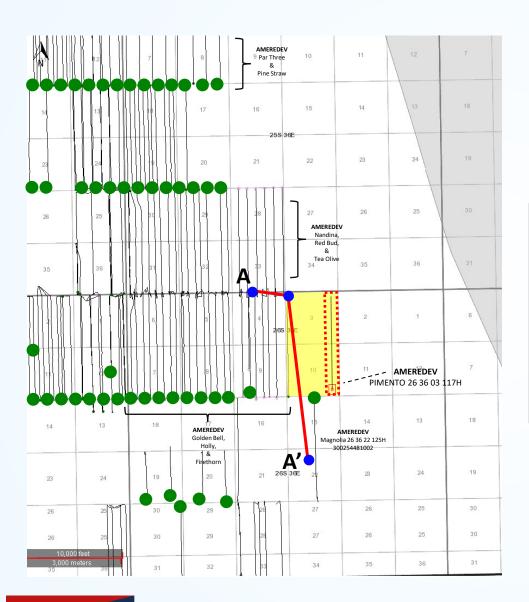

NE/4 (Unit A) of Section 3, to a bottom hole location in the SE/4 SE/4 (Unit P) of Section 10.

1

BEFORE THE OIL CONSERVATION DIVISION

Santa Fe, New Mexico Exhibit No. C

Case No. 24604

- 6. **Ameredev Exhibit C-1** contains the C-102 for the proposed well. The exhibit shows that the wells will be assigned to the WC-025 G-09 S263619C, Wolfcamp [98234].
- 7. **Ameredev Exhibit C-2** is an exhibit prepared by me that identifies the tracts of land comprising the proposed horizontal spacing unit in this case. The proposed spacing unit includes federal and fee land.
- 8. **Ameredev Exhibit C-3** shows the interest owners and the percentage of their interest by tract. A unit recapitulation, showing the percentage of ownership interests in the proposed spacing unit, is also included in the exhibit. Ameredev is seeking to pool the uncommitted interest owners with an asterisk next to their name.
  - 9. There are no depth severances in the Wolfcamp formation.
- 10. Ameredev Exhibit C-4 is a sample of the well proposal letter and AFEs sent to all working interest owners, along with sample lease offer sent to the unleased mineral interest owners. The costs reflected in the AFEs are consistent with what Ameredev and other operators have incurred for drilling similar horizontal wells in the area. Additionally, Ameredev requests overhead and administrative rates of \$7,000 per month for drilling and \$700 per month for a producing well. These rates are consistent with the rates charged by Ameredev and other operators for wells of this type in this area.
- 11. **Ameredev Exhibit C-5** contains a general summary of the contacts with the uncommitted interest owners. As indicated in the exhibit, Ameredev has made a good faith effort to locate and has had communications with most of the parties that it seeks to pool in this case in an effort to reach voluntary joinder. Ameredev was unable to locate twelve of the parties; Ameredev tried multiple addresses for these unlocatable parties and was unable to make contact