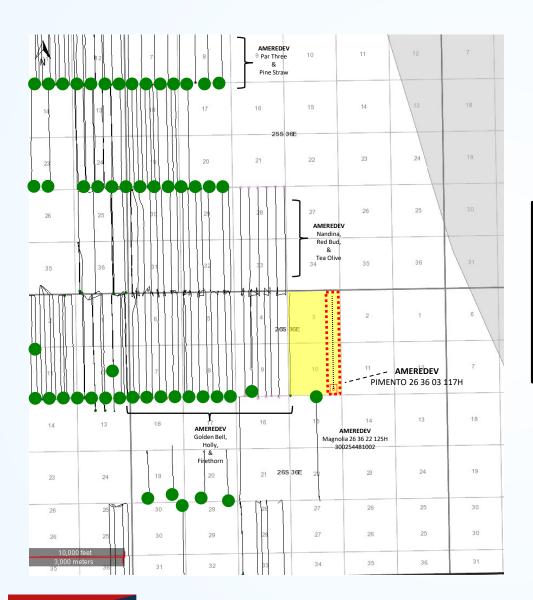

NE/4 (Unit A) of Section 3, to a bottom hole location in the SE/4 SE/4 (Unit P) of Section 10.

1

BEFORE THE OIL CONSERVATION DIVISION

Santa Fe, New Mexico Exhibit No. C

Case No. 24604

- 6. **Ameredev Exhibit C-1** contains the C-102 for the proposed well. The exhibit shows that the wells will be assigned to the WC-025 G-09 S263619C, Wolfcamp [98234].
- 7. **Ameredev Exhibit C-2** is an exhibit prepared by me that identifies the tracts of land comprising the proposed horizontal spacing unit in this case. The proposed spacing unit includes federal and fee land.
- 8. **Ameredev Exhibit C-3** shows the interest owners and the percentage of their interest by tract. A unit recapitulation, showing the percentage of ownership interests in the proposed spacing unit, is also included in the exhibit. Ameredev is seeking to pool the uncommitted interest owners with an asterisk next to their name.
  - 9. There are no depth severances in the Wolfcamp formation.
- 10. Ameredev Exhibit C-4 is a sample of the well proposal letter and AFEs sent to all working interest owners, along with sample lease offer sent to the unleased mineral interest owners. The costs reflected in the AFEs are consistent with what Ameredev and other operators have incurred for drilling similar horizontal wells in the area. Additionally, Ameredev requests overhead and administrative rates of \$7,000 per month for drilling and \$700 per month for a producing well. These rates are consistent with the rates charged by Ameredev and other operators for wells of this type in this area.
- 11. **Ameredev Exhibit C-5** contains a general summary of the contacts with the uncommitted interest owners. As indicated in the exhibit, Ameredev has made a good faith effort to locate and has had communications with most of the parties that it seeks to pool in this case in an effort to reach voluntary joinder. Ameredev was unable to locate twelve of the parties; Ameredev tried multiple addresses for these unlocatable parties and was unable to make contact