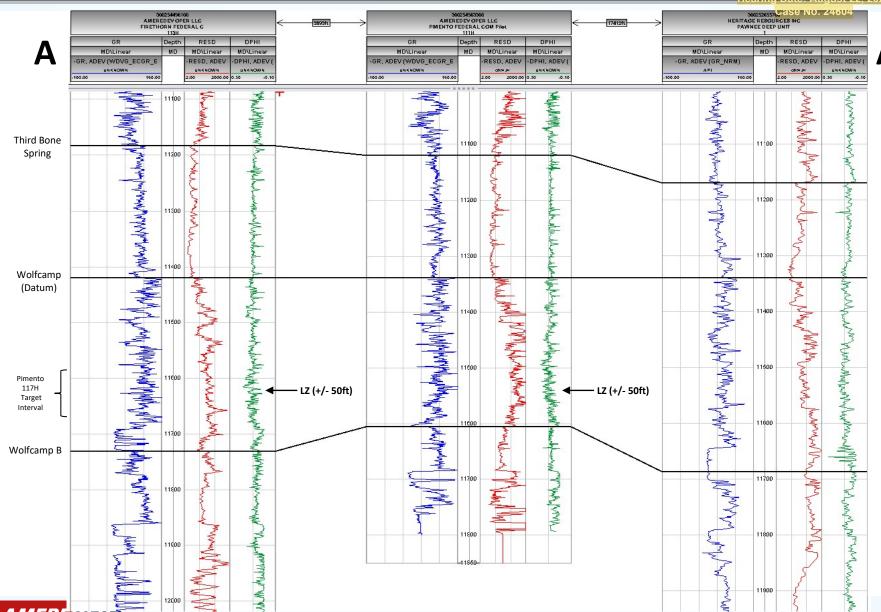

| Gunbarrel/Lateral Trajectory Schematic                   | Exhibit D-1 Page                                   |
|----------------------------------------------------------|----------------------------------------------------|
| Well Orientation (with rationale)                        | Exhibit D                                          |
| Target Formation                                         | Exhibit D, D-4                                     |
| HSU Cross Section                                        | Exhibit D-3, D-4                                   |
| Depth Severance Discussion                               | N/A                                                |
| Forms, Figures and Tables                                |                                                    |
| C-102                                                    | Exhibit C-1                                        |
| Tracts                                                   | Exhibit C-2                                        |
| Summary of Interests, Unit Recapitulation (Tracts)       | Exhibit C-3                                        |
| General Location Map (including basin)                   | Exhibit D-1                                        |
| Well Bore Location Map                                   | Exhibit D-1                                        |
| Structure Contour Map - Subsea Depth                     | Exhibit D-2                                        |
| Cross Section Location Map (including wells)             | Exhibit D-3                                        |
| Cross Section (including Landing Zone)                   | Exhibit D-4                                        |
| Additional Information                                   |                                                    |
| Special Provisions/Stipulations                          | N/A                                                |
| CERTIFICATION: I hereby certify that the information pro | ovided in this checklist is complete and accurate. |
| Printed Name (Attorney or Party Representative):         | Paula M. Vance                                     |
| Signed Name (Attorney or Party Representative):          | PASO 11-                                           |
| Date:                                                    | 7/3/2024                                           |