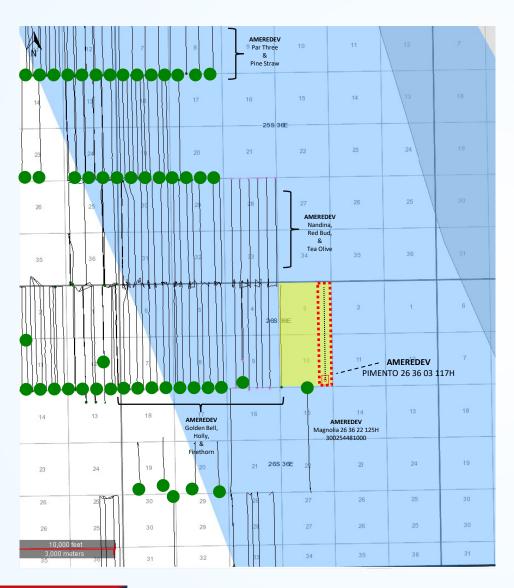

NE/4 (Unit A) of Section 3, to a bottom hole location in the SE/4 SE/4 (Unit P) of Section 10.

1

BEFORE THE OIL CONSERVATION DIVISION

Santa Fe, New Mexico Exhibit No. C

Case No. 24604

- 6. **Ameredev Exhibit C-1** contains the C-102 for the proposed well. The exhibit shows that the wells will be assigned to the WC-025 G-09 S263619C, Wolfcamp [98234].
- 7. **Ameredev Exhibit C-2** is an exhibit prepared by me that identifies the tracts of land comprising the proposed horizontal spacing unit in this case. The proposed spacing unit includes federal and fee land.
- 8. **Ameredev Exhibit C-3** shows the interest owners and the percentage of their interest by tract. A unit recapitulation, showing the percentage of ownership interests in the proposed spacing unit, is also included in the exhibit. Ameredev is seeking to pool the uncommitted interest owners with an asterisk next to their name.
  - 9. There are no depth severances in the Wolfcamp formation.
- 10. Ameredev Exhibit C-4 is a sample of the well proposal letter and AFEs sent to all working interest owners, along with sample lease offer sent to the unleased mineral interest owners. The costs reflected in the AFEs are consistent with what Ameredev and other operators have incurred for drilling similar horizontal wells in the area. Additionally, Ameredev requests overhead and administrative rates of \$7,000 per month for drilling and \$700 per month for a producing well. These rates are consistent with the rates charged by Ameredev and other operators for wells of this type in this area.
- 11. **Ameredev Exhibit C-5** contains a general summary of the contacts with the uncommitted interest owners. As indicated in the exhibit, Ameredev has made a good faith effort to locate and has had communications with most of the parties that it seeks to pool in this case in an effort to reach voluntary joinder. Ameredev was unable to locate twelve of the parties; Ameredev tried multiple addresses for these unlocatable parties and was unable to make contact