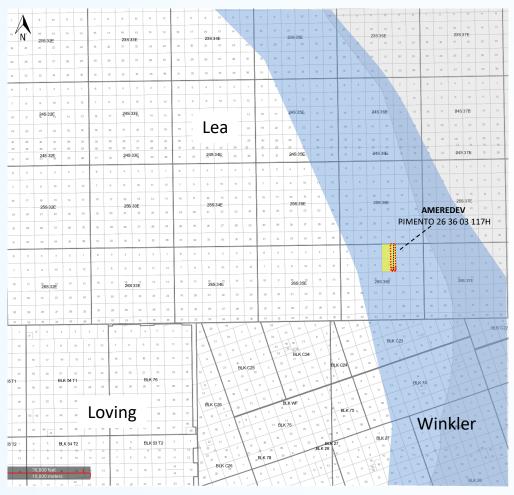

proposed Pimento Fed Com 26-36-03 117H, to be horizontally drilled from a surface location in

the NE/4 NE/4 (Unit A) of Section 3, a first take point from the NE/4 NE/4 (Unit A) of Section 3,

to a bottom hole location in the SE/4 SE/4 (Unit P) of Section 10.

County, New Mexico. Ameredev seeks to initially dedicate the above-referenced spacing unit to

the proposed Pimento Fed Com 26-36-03 117H (API: 30-025-52578), to be horizontally drilled

from a surface location in the NE/4 (Unit A) of Section 3, a first take point from the NE/4

NE/4 (Unit A) of Section 3, to a bottom hole location in the SE/4 SE/4 (Unit P) of Section 10.

1

BEFORE THE OIL CONSERVATION DIVISION

Santa Fe, New Mexico Exhibit No. C

Case No. 24604

- 6. **Ameredev Exhibit C-1** contains the C-102 for the proposed well. The exhibit shows that the wells will be assigned to the WC-025 G-09 S263619C, Wolfcamp [98234].
- 7. **Ameredev Exhibit C-2** is an exhibit prepared by me that identifies the tracts of land comprising the proposed horizontal spacing unit in this case. The proposed spacing unit includes federal and fee land.
- 8. **Ameredev Exhibit C-3** shows the interest owners and the percentage of their interest by tract. A unit recapitulation, showing the percentage of ownership interests in the proposed spacing unit, is also included in the exhibit. Ameredev is seeking to pool the uncommitted interest owners with an asterisk next to their name.
  - 9. There are no depth severances in the Wolfcamp formation.
- 10. Ameredev Exhibit C-4 is a sample of the well proposal letter and AFEs sent to all working interest owners, along with sample lease offer sent to the unleased mineral interest owners. The costs reflected in the AFEs are consistent with what Ameredev and other operators have incurred for drilling similar horizontal wells in the area. Additionally, Ameredev requests overhead and administrative rates of \$7,000 per month for drilling and \$700 per month for a producing well. These rates are consistent with the rates charged by Ameredev and other operators for wells of this type in this area.
- 11. **Ameredev Exhibit C-5** contains a general summary of the contacts with the uncommitted interest owners. As indicated in the exhibit, Ameredev has made a good faith effort to locate and has had communications with most of the parties that it seeks to pool in this case in an effort to reach voluntary joinder. Ameredev was unable to locate twelve of the parties; Ameredev tried multiple addresses for these unlocatable parties and was unable to make contact