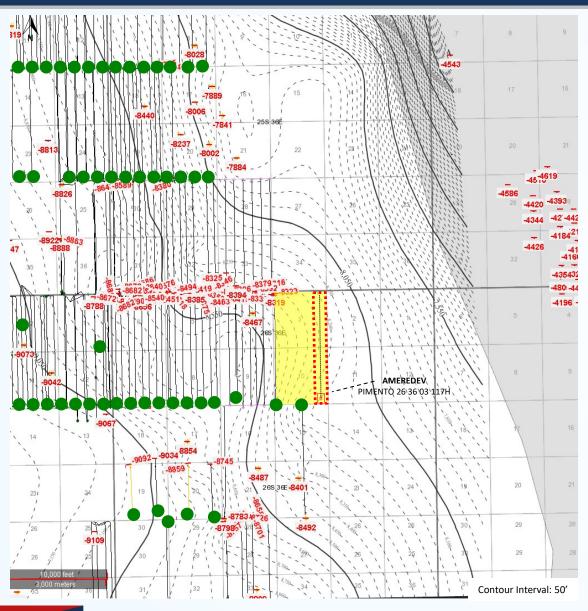

proposed Pimento Fed Com 26-36-03 117H, to be horizontally drilled from a surface location in

the NE/4 NE/4 (Unit A) of Section 3, a first take point from the NE/4 NE/4 (Unit A) of Section 3,

to a bottom hole location in the SE/4 SE/4 (Unit P) of Section 10.

County, New Mexico. Ameredev seeks to initially dedicate the above-referenced spacing unit to

the proposed Pimento Fed Com 26-36-03 117H (API: 30-025-52578), to be horizontally drilled

from a surface location in the NE/4 (Unit A) of Section 3, a first take point from the NE/4

NE/4 (Unit A) of Section 3, to a bottom hole location in the SE/4 SE/4 (Unit P) of Section 10.

1

BEFORE THE OIL CONSERVATION DIVISION

Santa Fe, New Mexico Exhibit No. C

Case No. 24604

- 6. **Ameredev Exhibit C-1** contains the C-102 for the proposed well. The exhibit shows that the wells will be assigned to the WC-025 G-09 S263619C, Wolfcamp [98234].
- 7. **Ameredev Exhibit C-2** is an exhibit prepared by me that identifies the tracts of land comprising the proposed horizontal spacing unit in this case. The proposed spacing unit includes federal and fee land.
- 8. **Ameredev Exhibit C-3** shows the interest owners and the percentage of their interest by tract. A unit recapitulation, showing the percentage of ownership interests in the proposed spacing unit, is also included in the exhibit. Ameredev is seeking to pool the uncommitted interest owners with an asterisk next to their name.
  - 9. There are no depth severances in the Wolfcamp formation.
- 10. Ameredev Exhibit C-4 is a sample of the well proposal letter and AFEs sent to all working interest owners, along with sample lease offer sent to the unleased mineral interest owners. The costs reflected in the AFEs are consistent with what Ameredev and other operators have incurred for drilling similar horizontal wells in the area. Additionally, Ameredev requests overhead and administrative rates of \$7,000 per month for drilling and \$700 per month for a producing well. These rates are consistent with the rates charged by Ameredev and other operators for wells of this type in this area.
- 11. **Ameredev Exhibit C-5** contains a general summary of the contacts with the uncommitted interest owners. As indicated in the exhibit, Ameredev has made a good faith effort to locate and has had communications with most of the parties that it seeks to pool in this case in an effort to reach voluntary joinder. Ameredev was unable to locate twelve of the parties; Ameredev tried multiple addresses for these unlocatable parties and was unable to make contact