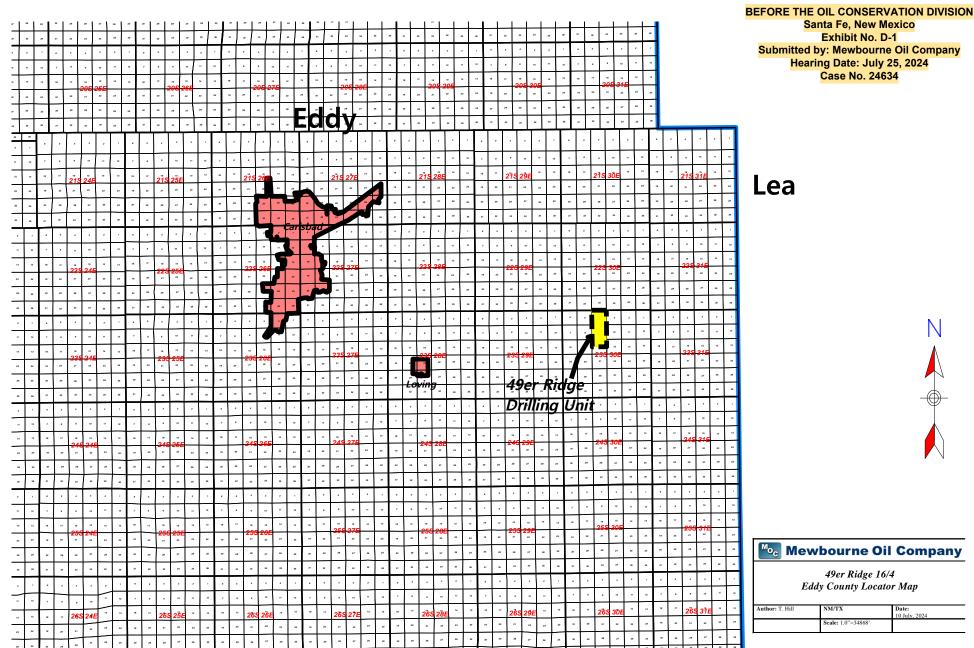

(505) 988-4421

(505) 983-6043 Facsimile

mhfeldewert@hollandhart.com

agrankin@hollandhart.com

pmvance@hollandhart.com

ATTORNEYS FOR MEWBOURNE OIL COMPANY

Application of Mewbourne Oil Company for Approval of a Non-Standard 1,600.4-acre Horizontal Well Spacing Unit and Compulsory Pooling, Eddy County, New Mexico. Applicant in the above-styled cause seeks an order pooling the uncommitted mineral owners in the Bone Spring formation underlying a nonstandard 1,600.4-acre, more or less, horizontal spacing unit comprised of Lot 1 (NE/4 NE/4 equivalent), the NW/4 NE/4, Lots 2 and 3 (N/2 NW/4 equivalent), the S/2 N/2, and the S/2 of irregular Section 4, all of Section 9, and the N/2 of Section 16, Township 23 South, Range 30 East, NMPM, Eddy County, New Mexico. This spacing unit will be initially dedicated to the proposed Forty Niner Ridge Unit Com #135H well, to be drilled horizontally from a surface location in the SE/4 NW/4 (Unit F) of Section 16 and a bottom hole location in Lot 3 (NW/4 NW/4 equivalent) of irregular Section 4; Forty Niner Ridge Unit Com #136H well, to be drilled horizontally from a surface location in the SE/4 NW/4 (Unit F) of Section 16 and a bottom hole location in Lot 3 (NW/4 NW/4 equivalent) of irregular Section 4; Forty Niner Ridge Unit Com #137H well, to be drilled horizontally from a surface location in the SE/4 NW/4 (Unit F) of Section 16 and a bottom hole location in Lot 2 (NE/4 NW/4 equivalent) of irregular Section 4; Forty Niner Ridge Unit Com #149H well, to be drilled horizontally from a surface location in the SW/4 NE/4 (Unit G) of Section 16 and a bottom hole location in the NW/4 NE/4 (Unit B) of irregular Section 4; Forty Niner Ridge Unit Com #151H well, to be drilled horizontally from a surface location in the SW/4 NE/4 (Unit G) of Section 16 and a bottom hole location in Lot 1 (NE/4 NE/4 equivalent) of irregular Section 4; and Forty Niner Ridge Unit Com #152H well, to be drilled horizontally from a surface location in the SW/4 NE/4 (Unit G) of Section 16 and a bottom hole location in Lot 1 (NE/4 NE/4 equivalent) of irregular Section 4. Also to be considered will be the cost of drilling and completing the wells and the allocation of the costs thereof, the operating costs and supervision, the designation of applicant as operator of the proposed spacing unit, and a 200% charge for risk involved in drilling said wells. Said area is located approximately 12 miles northeast of Malaga, New Mexico.