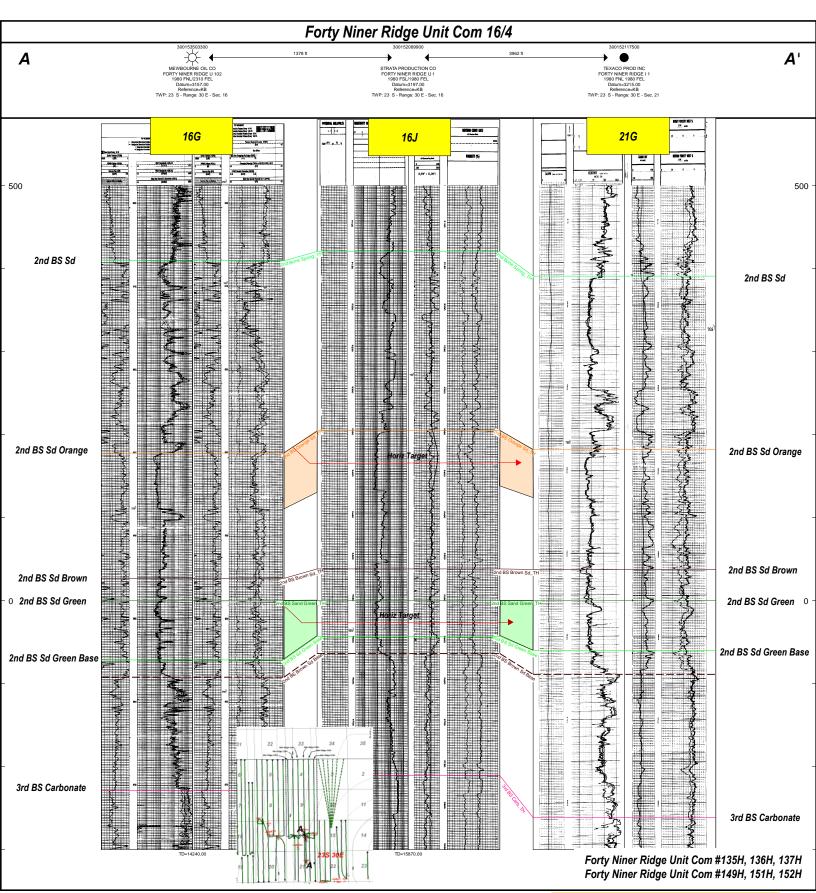

o Mewbourne Exhibit C-5: NSP Diagram

• Mewbourne Exhibit D: Self-Affirmed Statement of Tyler Hill, Geologist

o Mebwourne Exhibit D-1: Locator map

o Mewbourne Exhibit D-2: Subsea structure & cross-section map

o Mewbourne Exhibit D-3: Stratigraphic cross-section

- Mewbourne Exhibit E: Self-Affirmed Statement of Notice
- Mewbourne Exhibit F: Affidavit of Publication