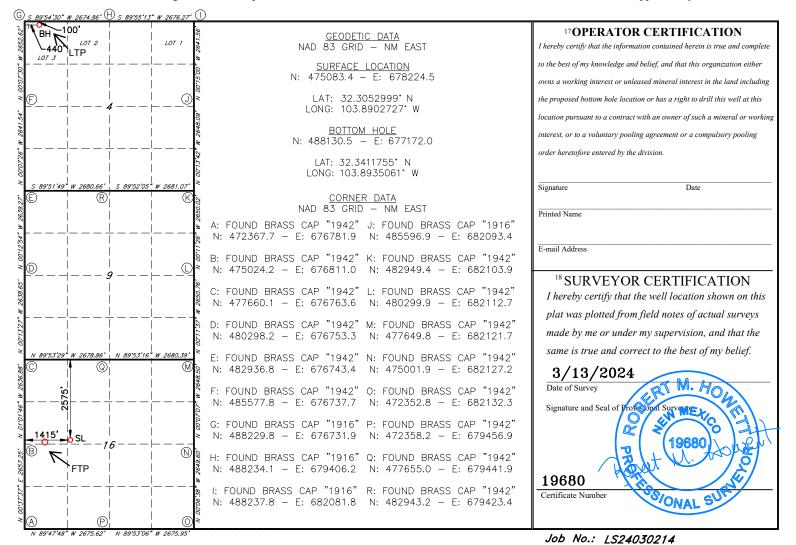

Santa Fe, New Mexico Revised Exhibit No. C-1

Form C-102

Hearing Date: July 25, 2024 Case No. 24634

Revised August 1, 2011 Submit one copy to appropriate District Office

Submitted by: Mewbourne Oil Company

#### WELL LOCATION AND ACREAGE DEDICATION PLAT

| <sup>1</sup> API Number<br>30-015-50135 |  | <sup>2</sup> Pool Code<br><b>24720</b> | FORTY NINER RIDGE; BONE SPRING |                                        |  |
|-----------------------------------------|--|----------------------------------------|--------------------------------|----------------------------------------|--|
| <sup>4</sup> Property Code              |  |                                        | Departy Name IER RIDGE UNIT    | <sup>6</sup> Well Number<br>135H       |  |
| 70GRID NO.<br>14744                     |  | 1                                      | erator Name E OIL COMPANY      | <sup>9</sup> Elevation<br><b>3137'</b> |  |

#### <sup>10</sup> Surface Location

| UL or lot no.     | Section                                           | Township     | Range         | Lot Idn   | Feet from the | North/South line | Feet From the | East/West line | County |  |
|-------------------|---------------------------------------------------|--------------|---------------|-----------|---------------|------------------|---------------|----------------|--------|--|
| F                 | 16                                                | 23S          | 30E           |           | 2575          | NORTH            | 1415          | WEST           | EDDY   |  |
|                   | 11 Bottom Hole Location If Different From Surface |              |               |           |               |                  |               |                |        |  |
| UL or lot no.     | Section                                           | Township     | Range         | Lot Idn   | Feet from the | North/South line | Feet from the | East/West line | County |  |
| 3                 | 4                                                 | 23S          | 30E           |           | 100           | NORTH            | 440           | WEST           | EDDY   |  |
| 12 Dedicated Acre | s 13 Joint                                        | or Infill 14 | Consolidation | Code 15 ( | Order No.     |                  |               |                |        |  |
| 1600.40           |                                                   |              |               |           |               |                  |               |                |        |  |