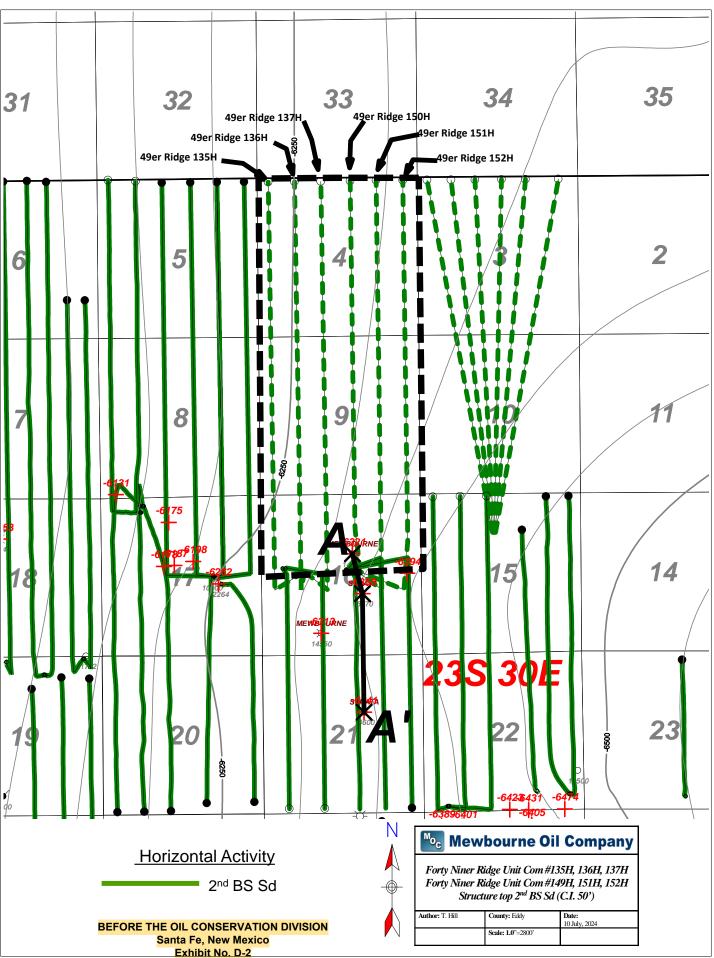

BEFORE THE OIL CONSERVATION DIVISION
Santa Fe, New Mexico
Exhibit No. B
Submitted by: Mewbourne Oil Company
Hearing Date: July 25, 2024
Case No. 24634

- 3. Mewbourne seeks to minimize cost and surface disturbance by consolidating facilities and commingling production from existing and future wells in the proposed non-standard spacing unit. To allow the proposed wells to be dedicated to a federal Communitization Agreement, Mewbourne requires approval of a corresponding non-standard horizontal well spacing unit in the Bone Spring formation.
- 4. Applicant seeks to initially dedicate the above-referenced spacing unit to the proposed Forty Niner Ridge Unit Com #135H well, to be drilled horizontally from a surface location in the SE/4 NW/4 (Unit F) of Section 16 and a bottom hole location in Lot 3 (NW/4 NW/4 equivalent) of irregular Section 4; Forty Niner Ridge Unit Com #136H well, to be drilled horizontally from a surface location in the SE/4 NW/4 (Unit F) of Section 16 and a bottom hole location in Lot 3 (NW/4 NW/4 equivalent) of irregular Section 4; Forty Niner Ridge Unit Com #137H well, to be drilled horizontally from a surface location in the SE/4 NW/4 (Unit F) of Section 16 and a bottom hole location in Lot 2 (NE/4 NW/4 equivalent) of irregular Section 4; Forty Niner Ridge Unit Com #149H well, to be drilled horizontally from a surface location in the SW/4 NE/4 (Unit G) of Section 16 and a bottom hole location in the NW/4 NE/4 (Unit B) of irregular Section 4; Forty Niner Ridge Unit Com #151H well, to be drilled horizontally from a surface location in the SW/4 NE/4 (Unit G) of Section 16 and a bottom hole location in Lot 1 (NE/4 NE/4 equivalent) of irregular Section 4; and Forty Niner Ridge Unit Com #152H well, to be drilled horizontally from a surface location in the SW/4 NE/4 (Unit G) of Section 16 and a bottom hole location in Lot 1 (NE/4 NE/4 equivalent) of irregular Section 4.
- 5. Applicant has sought and been unable to obtain voluntary agreement for the development of these lands from all the working interest owners in the subject spacing unit.

- 7. Mewbourne seeks to minimize cost and surface disturbance by consolidating facilities and commingling production from existing and future wells in the proposed non-standard spacing unit. To allow the proposed wells to be dedicated to a federal Communitization Agreement, Mewbourne requires approval of a corresponding non-standard horizontal well spacing unit in the Bone Spring formation.
- 8. I have met with Mewbourne's facility engineers. If the acreage is developed using standard spacing units, additional tank batteries will be required at a cost of approximately \$2.25MM and require an additional surface disturbance of 8.5 acres. If the proposed non-standard spacing unit is approved, the additional cost and surface disturbance required for additional tanks can be avoided.
- 9. Eliminating the need for that additional tank batteries will also lower the operating costs for this acreage thereby making this project more competitive with drilling projects in other states and extending the productive life of the acreage.
- 10. Mewbourne seeks to initially dedicate the above-referenced spacing unit to the proposed Forty Niner Ridge Unit Com #135H (API: 30-015-50135), to be drilled horizontally from a surface location in the SE/4 NW/4 (Unit F) of Section 16 and a bottom hole location in Lot 3 (NW/4 NW/4 equivalent) of irregular Section 4; Forty Niner Ridge Unit Com #136H (API: 30-015-50141), to be drilled horizontally from a surface location in the SE/4 NW/4 (Unit F) of Section 16 and a bottom hole location in Lot 3 (NW/4 NW/4 equivalent) of irregular Section 4;

Forty Niner Ridge Unit Com #137H (API: 30-015-50136), to be drilled horizontally from a surface location in the SE/4 NW/4 (Unit F) of Section 16 and a bottom hole location in Lot 2 (NE/4 NW/4 equivalent) of irregular Section 4; Forty Niner Ridge Unit Com #149H (API: 30-015-53311), to be drilled horizontally from a surface location in the SW/4 NE/4 (Unit G) of Section 16 and a bottom hole location in the NW/4 NE/4 (Unit B) of irregular Section 4; Forty Niner Ridge Unit Com #151H (API: 30-015-49426), to be drilled horizontally from a surface location in the SW/4 NE/4 (Unit G) of Section 16 and a bottom hole location in Lot 1 (NE/4 NE/4 equivalent) of irregular Section 4; and Forty Niner Ridge Unit Com #152H (API: 30-015-50146), to be drilled horizontally from a surface location in the SW/4 NE/4 (Unit G) of Section 16 and a bottom hole location in Lot 1 (NE/4 NE/4 equivalent) of irregular Section 4.