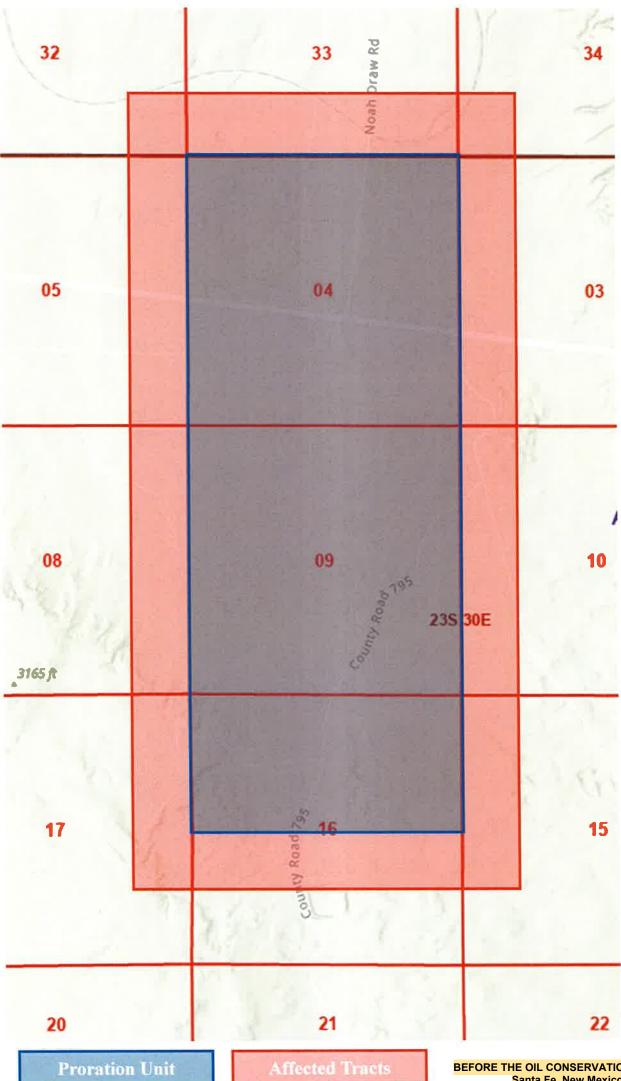

CASE NO. 24634

**APPLICATION** 

Mewbourne Oil Company ("Mewbourne" or "Applicant") (OGRID No. 14744), through its undersigned attorneys, hereby files this application with the Oil Conservation Division, pursuant to the provisions of NMSA 1978, § 70-2-17, for an order pooling all uncommitted mineral owners in the Bone Spring formation underlying a non-standard 1,600.4-acre, more or less, horizontal spacing unit comprised of Lot 1 (NE/4 NE/4 equivalent), the NW/4 NE/4, Lots 2 and 3 (N/2 NW/4 equivalent), the S/2 N/2, and the S/2 of irregular Section 4, all of Section 9, and the N/2 of Section 16, Township 23 South, Range 30 East, NMPM, Eddy County, New Mexico. In support of its application, Mewbourne states:

5. Under Case No. 24634, Mewbourne seeks an order pooling all uncommitted

mineral owners in the Bone Spring formation underlying a non-standard 1,600.4-acre, more or

less, horizontal spacing unit comprised of Lot 1 (NE/4 NE/4 equivalent), the NW/4 NE/4, Lots 2

and 3 (N/2 NW/4 equivalent), the S/2 N/2, and the S/2 of irregular Section 4, all of Section 9, and

the N/2 of Section 16, Township 23 South, Range 30 East, NMPM, Eddy County, New Mexico.

6. Due to the nature and configuration of the federal leases in the subject area, the