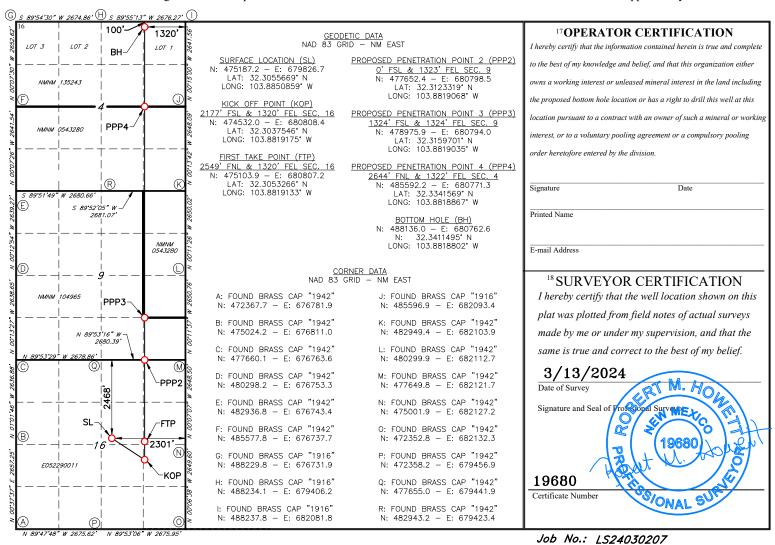

# State of New Mexico Energy, Minerals & Natural Resources Department OIL CONSERVATION DIVISION 1220 South St. Francis Dr. Santa Fe, NM 87505

Form C-102 Revised August 1, 2011 Submit one copy to appropriate District Office

#### WELL LOCATION AND ACREAGE DEDICATION PLAT

| 30-015-50146                    |   | <sup>2</sup> Pool Code<br><b>24720</b> | FORTY NINER RIDGE; BON                     | NE SPRING                              |
|---------------------------------|---|----------------------------------------|--------------------------------------------|----------------------------------------|
| <sup>4</sup> Property Code      |   |                                        | operty Name 6 Well Nur IER RIDGE UNIT 152H |                                        |
| <sup>7</sup> OGRID NO.<br>14744 | 1 |                                        | erator Name E OIL COMPANY                  | <sup>9</sup> Elevation<br><b>3143'</b> |

<sup>10</sup> Surface Location

|                                                   |            |              |               |           | 2011000       | Document         |               |                |        |
|---------------------------------------------------|------------|--------------|---------------|-----------|---------------|------------------|---------------|----------------|--------|
| UL or lot no.                                     | Section    | Township     | Range         | Lot Idn   | Feet from the | North/South line | Feet From the | East/West line | County |
| G                                                 | 16         | 23S          | 30E           |           | 2484          | NORTH            | 2289          | EAST           | EDDY   |
| 11 Bottom Hole Location If Different From Surface |            |              |               |           |               |                  |               |                |        |
| UL or lot no.                                     | Section    | Township     | Range         | Lot Idn   | Feet from the | North/South line | Feet from the | East/West line | County |
| 1                                                 | 4          | 23S          | 30E           |           | 100           | NORTH            | 440           | EAST           | EDDY   |
| 12 Dedicated Acres                                | s 13 Joint | or Infill 14 | Consolidation | Code 15 ( | Order No.     |                  |               |                |        |
| 1600.40                                           |            |              |               |           |               |                  |               |                |        |