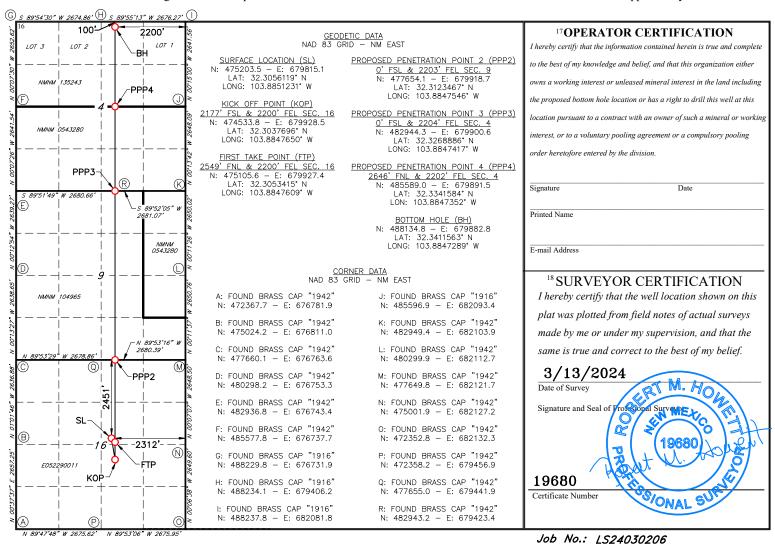

☐ AMENDED REPORT

#### WELL LOCATION AND ACREAGE DEDICATION PLAT

| <sup>1</sup> API Number 30-015-53311 |  | <sup>2</sup> Pool Code<br><b>24720</b> | FORTY NINER RIDGE; BONE SPRING                |                                        |  |  |
|--------------------------------------|--|----------------------------------------|-----------------------------------------------|----------------------------------------|--|--|
| <sup>4</sup> Property Code           |  |                                        | operty Name 6 Well Number IER RIDGE UNIT 149H |                                        |  |  |
| <sup>7</sup> OGRID NO.<br>14744      |  | 1                                      | erator Name E OIL COMPANY                     | <sup>9</sup> Elevation<br><b>3143'</b> |  |  |

<sup>10</sup> Surface Location

|                           |                                                   |              |               |           | Surface       | Location         |               |                |        |  |
|---------------------------|---------------------------------------------------|--------------|---------------|-----------|---------------|------------------|---------------|----------------|--------|--|
| UL or lot no.             | Section                                           | Township     | Range         | Lot Idn   | Feet from the | North/South line | Feet From the | East/West line | County |  |
| G                         | 16                                                | 23S          | 30E           |           | 2451          | NORTH            | 2312          | EAST           | EDDY   |  |
|                           | 11 Bottom Hole Location If Different From Surface |              |               |           |               |                  |               |                |        |  |
| UL or lot no.             | Section                                           | Township     | Range         | Lot Idn   | Feet from the | North/South line | Feet from the | East/West line | County |  |
| В                         | 4                                                 | 23S          | 30E           |           | 100           | NORTH            | 2200          | EAST           | EDDY   |  |
| 12 Dedicated Acre 1600.40 |                                                   | or Infill 14 | Consolidation | Code 15 ( | Order No.     |                  |               |                |        |  |