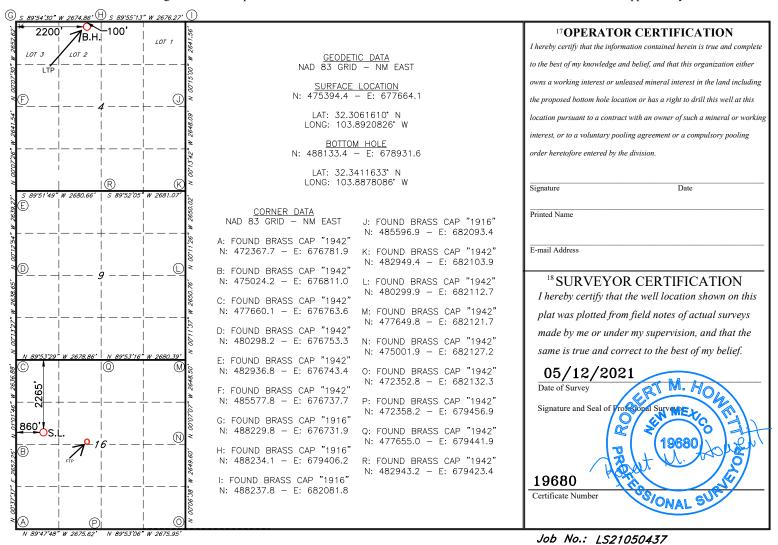

Form C-102 Revised August 1, 2011 Submit one copy to appropriate District Office

■ AMENDED REPORT

#### WELL LOCATION AND ACREAGE DEDICATION PLAT

| <sup>1</sup> API Number<br>30-015-50141 |  | <sup>2</sup> Pool Code<br><b>24720</b> | FORTY NINER RIDGE; BONE SPRING                  |                                        |  |  |
|-----------------------------------------|--|----------------------------------------|-------------------------------------------------|----------------------------------------|--|--|
| <sup>4</sup> Property Code              |  |                                        | pperty Name  ER RIDGE UNIT  6 Well Number  136H |                                        |  |  |
| <sup>7</sup> OGRID NO.<br><b>14744</b>  |  |                                        | erator Name E OIL COMPANY                       | <sup>9</sup> Elevation<br><b>3137'</b> |  |  |

<sup>10</sup> Surface Location

|                              | Surface Location                                  |              |               |           |               |                  |               |                |        |  |
|------------------------------|---------------------------------------------------|--------------|---------------|-----------|---------------|------------------|---------------|----------------|--------|--|
| UL or lot no.                | Section                                           | Township     | Range         | Lot Idn   | Feet from the | North/South line | Feet From the | East/West line | County |  |
| F                            | 16                                                | 23S          | 30E           |           | 2575          | NORTH            | 1435          | WEST           | EDDY   |  |
|                              | 11 Bottom Hole Location If Different From Surface |              |               |           |               |                  |               |                |        |  |
| UL or lot no.                | Section                                           | Township     | Range         | Lot Idn   | Feet from the | North/South line | Feet from the | East/West line | County |  |
| 3                            | 4                                                 | 23S          | 30E           |           | 100           | NORTH            | 1320          | WEST           | EDDY   |  |
| 12 Dedicated Acre<br>1600.40 | s 13 Joint                                        | or Infill 14 | Consolidation | Code 15 ( | Order No.     |                  |               |                |        |  |