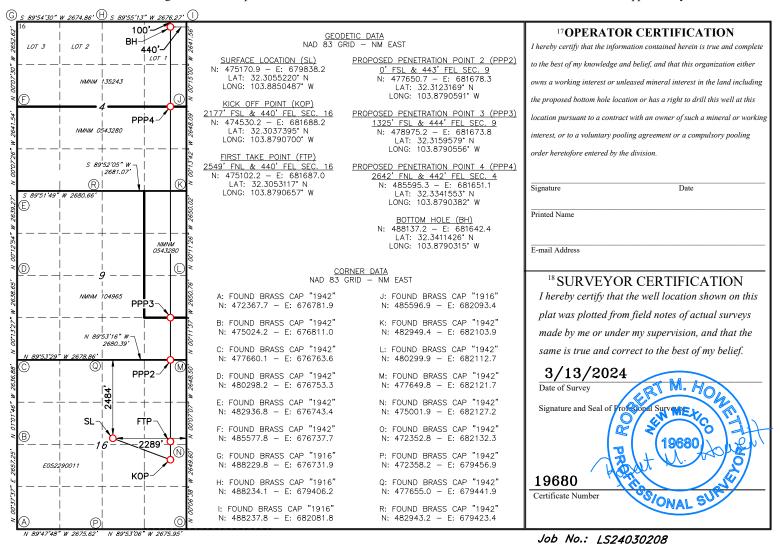

Santa Fe, New Mexico Revised Exhibit No. C-1

Form C-102

Hearing Date: July 25, 2024 Case No. 24634

Revised August 1, 2011 Submit one copy to appropriate District Office

Submitted by: Mewbourne Oil Company

#### WELL LOCATION AND ACREAGE DEDICATION PLAT

| <sup>1</sup> API Number<br>30-015-50135 |  | <sup>2</sup> Pool Code<br><b>24720</b> | FORTY NINER RIDGE; BONE SPRING |                                        |  |
|-----------------------------------------|--|----------------------------------------|--------------------------------|----------------------------------------|--|
| <sup>4</sup> Property Code              |  |                                        | Departy Name IER RIDGE UNIT    | <sup>6</sup> Well Number<br>135H       |  |
| 70GRID NO.<br>14744                     |  | 1                                      | erator Name E OIL COMPANY      | <sup>9</sup> Elevation<br><b>3137'</b> |  |

#### <sup>10</sup> Surface Location

| UL or lot no.     | Section                                           | Township     | Range         | Lot Idn   | Feet from the | North/South line | Feet From the | East/West line | County |  |
|-------------------|---------------------------------------------------|--------------|---------------|-----------|---------------|------------------|---------------|----------------|--------|--|
| F                 | 16                                                | 23S          | 30E           |           | 2575          | NORTH            | 1415          | WEST           | EDDY   |  |
|                   | 11 Bottom Hole Location If Different From Surface |              |               |           |               |                  |               |                |        |  |
| UL or lot no.     | Section                                           | Township     | Range         | Lot Idn   | Feet from the | North/South line | Feet from the | East/West line | County |  |
| 3                 | 4                                                 | 23S          | 30E           |           | 100           | NORTH            | 440           | WEST           | EDDY   |  |
| 12 Dedicated Acre | s 13 Joint                                        | or Infill 14 | Consolidation | Code 15 ( | Order No.     |                  |               |                |        |  |
| 1600.40           |                                                   |              |               |           |               |                  |               |                |        |  |