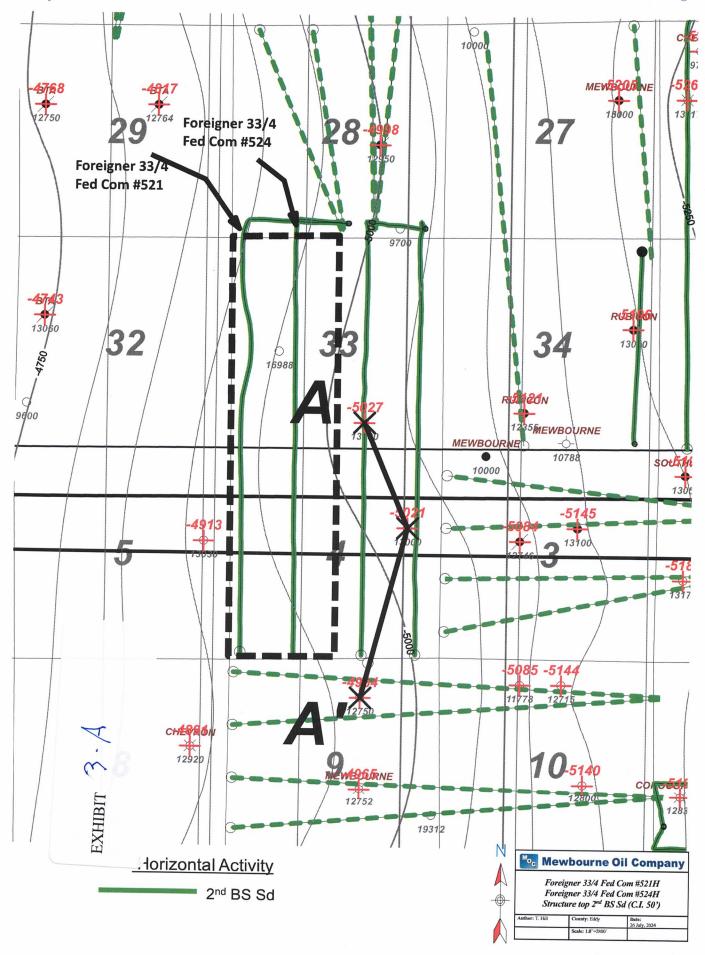

| Received by OCD: 8/15/2024/10:27:28/AM  Ownership Determination                | Page 6 of 34                                 |
|--------------------------------------------------------------------------------|----------------------------------------------|
|                                                                                |                                              |
| Land Ownership Schematic of the Spacing Unit                                   | Exhibit 2-B                                  |
|                                                                                |                                              |
| Tract List (including lease numbers and owners)                                | Exhibit 2-B                                  |
|                                                                                |                                              |
| If approval of Non-Standard Spacing Unit is requested, Tract List              | · · · · · · · · · · · · · · · · · · ·        |
| (including lease numbers and owners) of Tracts subject to notice requirements. |                                              |
|                                                                                |                                              |
| Pooled Parties (including ownership type)                                      | Exhibit 2-B and Exhibit 4-A/Working Interest |
|                                                                                |                                              |
| Unlocatable Parties to be Pooled                                               |                                              |
| Ownership Depth Severance (including percentage above & below)                 | x - 7                                        |
|                                                                                |                                              |
| Joinder                                                                        | No severance                                 |
|                                                                                |                                              |
| Sample Copy of Proposal Letter                                                 | Exhibit 2-C                                  |
|                                                                                | EATHOR 2 C                                   |
| List of Interest Owners (i.e. Exhibit A of JOA)                                | Exhibit 2-B                                  |
|                                                                                |                                              |
| Chronology of Contact with Non-Joined Working Interests                        | Exhibit 2-C                                  |
|                                                                                |                                              |
| Overhead Rates In Proposal Letter                                              | Exhibit 4-C                                  |
|                                                                                |                                              |
| Cost Estimate to Drill and Complete                                            | Exhibit 2-D                                  |
| Cost Estimate to Equip NA/-II                                                  |                                              |
| Cost Estimate to Equip Well                                                    | Exhibit 2-D                                  |
| Cost Estimate for Production Facilities                                        | Fullikis 2 D                                 |
| Geology                                                                        | Exhibit 2-D                                  |
|                                                                                |                                              |
| Summary (including special considerations)                                     | Exhibit 3                                    |
|                                                                                |                                              |
| Spacing Unit Schematic                                                         | Exhibit 2-A and Exhibit 3-A                  |

| Page 7 of 3             |
|-------------------------|
| Exhibit 3-B             |
|                         |
| Exhibit 3               |
|                         |
| Second Bone Spring Sand |
|                         |
| Exhibit 3-B             |
| N/A                     |
|                         |
|                         |
| Exhibit 2-A             |
|                         |
| Exhibit 2-B             |
| E-1/1/2 2 B             |
| Exhibit 2-B             |
| Exhibit 3-C             |
|                         |
| Exhibit 2-A             |
| Exhibit 3-A             |
| EXHIBIT 3-A             |
| Exhibit 3-B             |
| Exhibit 3-B             |
|                         |
|                         |
|                         |
|                         |
| L                       |
| James Bruce             |
| Jama Spine              |
| August 1, 2024          |
|                         |