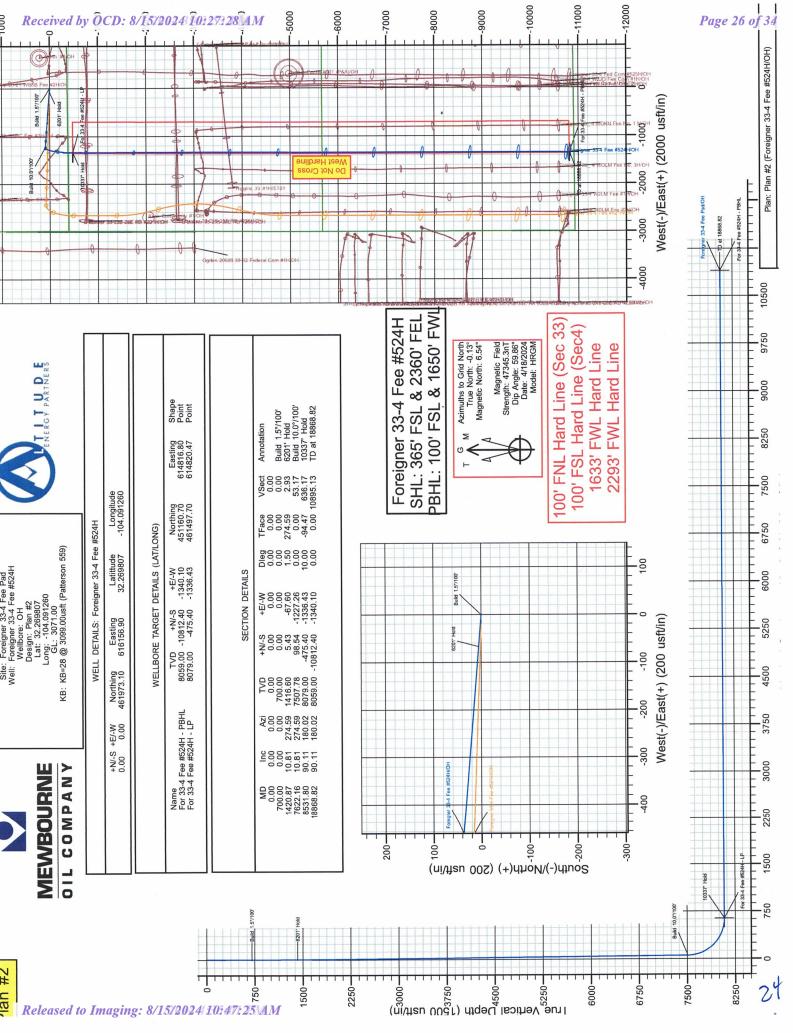

☐ AMENDED REPORT

WELL LOCATION AND ACREAGE DEDICATION PLAT

|                                                   | API Number   | OUTEDDA DITTE DONE ODDI               |                                 |           |                       |                                                               | ING                                   | SOUTH    |         |        |
|---------------------------------------------------|--------------|---------------------------------------|---------------------------------|-----------|-----------------------|---------------------------------------------------------------|---------------------------------------|----------|---------|--------|
| 30-0                                              | 30-015-53346 |                                       |                                 | 15011     |                       | CULEBRA BLUFF; BONE SPRING, SOUTH                             |                                       |          |         |        |
| <sup>4</sup> Property Co.<br><b>33374</b>         |              | FOREIGNER 33/4 FED COM                |                                 |           |                       | 6 Well Number <b>524H</b>                                     |                                       |          |         |        |
| 70GRID 1<br>14744                                 |              | *Operator Name  MEWBOURNE OIL COMPANY |                                 |           |                       |                                                               | <sup>9</sup> Elevation<br><b>3061</b> |          |         |        |
|                                                   |              |                                       |                                 |           | <sup>10</sup> Surface | Location                                                      |                                       |          |         |        |
| UL or lot no.                                     | Section      | Township                              | Range                           | Lot ldn   | Feet from the         | eet from the North/South line Feet From the East/West line Co |                                       |          |         | County |
| P                                                 | 28           | 23S                                   | 28E                             |           | 215                   | SOUTH                                                         | 610 EAST EDDY                         |          |         |        |
| 11 Bottom Hole Location If Different From Surface |              |                                       |                                 |           |                       |                                                               |                                       |          |         |        |
| UL or lot no.                                     | Section      | Township                              | Township Range Lot Idn Feet fro |           | Feet from the         | North/South line                                              | Feet from the                         | East/Wes | st line | County |
| N                                                 | 4            | 24S                                   | 28E                             |           | 100                   | SOUTH                                                         | 2000                                  | WES      | T       | EDDY   |
| 12 Dedicated Acres                                | 13 Joint     | or Infill 14 (                        | Consolidation                   | Code 15 C | Order No.             |                                                               |                                       |          |         |        |
| 320                                               |              |                                       |                                 |           |                       |                                                               |                                       |          |         |        |

In addition, Mewbourne as Operator hereby proposes to drill the captioned Foreigner 33/4 Fee #524H at the above referenced surface location (SL) to the referenced bottom hole location (BHL). The proposed well will be drilled to an approximate true vertical depth (TVD) of 8,104 feet subsurface to evaluate the Bone Spring Formation. The proposed well will have a measured depth (MD) of approximately 19,360 feet. The E/2W/2 of the captioned Section 33 and the E/2W/2 of the captioned Section 4 will be dedicated to the well as the spacing unit.