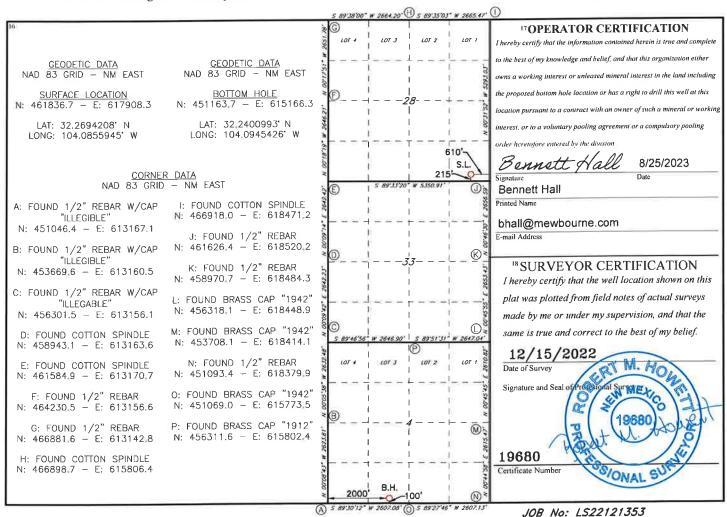

# State of New Mexico Energy, Minerals & Natural Resources Department OIL CONSERVATION DIVISION 1220 South St. Francis Dr. Santa Fe, NM 87505

Form C-102 Revised August 1, 2011 Submit one copy to appropriate District Office

☐ AMENDED REPORT

WELL LOCATION AND ACREAGE DEDICATION PLAT

|                                                   | API Number   | OUTEDDA DITTE DONE ODDI               |                                 |           |                       |                                                               | ING                                   | SOUTH    |         |        |
|---------------------------------------------------|--------------|---------------------------------------|---------------------------------|-----------|-----------------------|---------------------------------------------------------------|---------------------------------------|----------|---------|--------|
| 30-0                                              | 30-015-53346 |                                       |                                 | 15011     |                       | CULEBRA BLUFF; BONE SPRING, SOUTH                             |                                       |          |         |        |
| <sup>4</sup> Property Co.<br><b>33374</b>         |              | FOREIGNER 33/4 FED COM                |                                 |           |                       | 6 Well Number <b>524H</b>                                     |                                       |          |         |        |
| 70GRID 1<br>14744                                 |              | *Operator Name  MEWBOURNE OIL COMPANY |                                 |           |                       |                                                               | <sup>9</sup> Elevation<br><b>3061</b> |          |         |        |
|                                                   |              |                                       |                                 |           | <sup>10</sup> Surface | Location                                                      |                                       |          |         |        |
| UL or lot no.                                     | Section      | Township                              | Range                           | Lot ldn   | Feet from the         | eet from the North/South line Feet From the East/West line Co |                                       |          |         | County |
| P                                                 | 28           | 23S                                   | 28E                             |           | 215                   | SOUTH                                                         | 610 EAST EDDY                         |          |         |        |
| 11 Bottom Hole Location If Different From Surface |              |                                       |                                 |           |                       |                                                               |                                       |          |         |        |
| UL or lot no.                                     | Section      | Township                              | Township Range Lot Idn Feet fro |           | Feet from the         | North/South line                                              | Feet from the                         | East/Wes | st line | County |
| N                                                 | 4            | 24S                                   | 28E                             |           | 100                   | SOUTH                                                         | 2000                                  | WES      | T       | EDDY   |
| 12 Dedicated Acres                                | 13 Joint     | or Infill 14 (                        | Consolidation                   | Code 15 C | Order No.             |                                                               |                                       |          |         |        |
| 320                                               |              |                                       |                                 |           |                       |                                                               |                                       |          |         |        |

No allowable will be assigned to this completion until all interest have been consolidated or a non-standard unit has been approved by the division.

#### **Section Plat**

Foreigner 33/4 Fee #524H E/2W/2 of Section 33-T23S-R28E & and Lot 3 (NE/4NW/4), SE/4NW/4, and E/2SW/4 (E/2W/2) of Section 4-T24S-R28E Eddy County, NM

Section 33 Tract 1 Tract 2 Tract 2 Tract 3 Tract 2