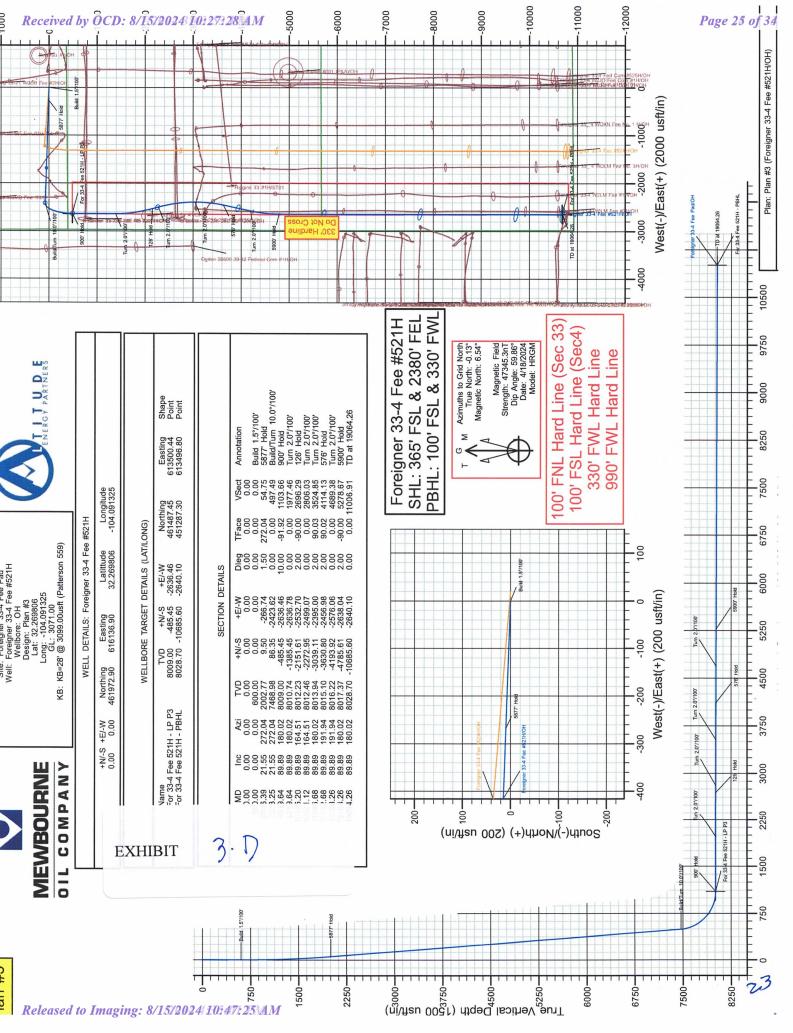

| Received by OCD: 8/15/2024 10:27:28/AM                        | Page 5 of 34                            |
|---------------------------------------------------------------|-----------------------------------------|
|                                                               |                                         |
|                                                               |                                         |
|                                                               |                                         |
|                                                               |                                         |
|                                                               |                                         |
|                                                               |                                         |
|                                                               |                                         |
|                                                               |                                         |
| Horizontal Well First and Last Take Points                    | FTP: 100 feet FNL and 2000 feet FWL §33 |
| Horizontal Well First and Last Take Points                    | LTP: 100 feet FSL and 2000 feet FWL §4  |
|                                                               |                                         |
|                                                               |                                         |
|                                                               |                                         |
| Completion Target (Formation, TVD and MD)                     | Second Bone Spring Sand                 |
|                                                               | TVD 8104 feet, MVD 19360 feet           |
|                                                               |                                         |
|                                                               |                                         |
|                                                               |                                         |
| AFE Capex and Operating Costs                                 |                                         |
|                                                               |                                         |
| Drilling Supervision/Month \$                                 | \$8000                                  |
| Durado atina Companision (Manuth C                            | 4000                                    |
| Production Supervision/Month \$                               | \$800                                   |
| Justification for Supervision Costs                           | Exhibit 2 and Exhibit 2-C               |
| Justinication for Supervision costs                           | EATHBIT 2 that EATHBIT 2 C              |
| Requested Risk Charge                                         | 200%                                    |
| Notice of Hearing                                             |                                         |
|                                                               |                                         |
| Proposed Notice of Hearing                                    | Exhibit 6                               |
|                                                               |                                         |
| Proof of Mailed Notice of Hearing (20 days before hearing)    | Exhibit 4                               |
| Proof of Published Natice of Hearing (10 days before hearing) | Exhibit 5                               |
| Proof of Published Notice of Hearing (10 days before hearing) | EXHIBIT 5                               |

| Received by OCD: 8/15/2024/10:27:28/AM  Ownership Determination                | Page 6 of 34                                 |
|--------------------------------------------------------------------------------|----------------------------------------------|
|                                                                                |                                              |
| Land Ownership Schematic of the Spacing Unit                                   | Exhibit 2-B                                  |
|                                                                                |                                              |
| Tract List (including lease numbers and owners)                                | Exhibit 2-B                                  |
|                                                                                |                                              |
| If approval of Non-Standard Spacing Unit is requested, Tract List              | · · · · · · · · · · · · · · · · · · ·        |
| (including lease numbers and owners) of Tracts subject to notice requirements. |                                              |
|                                                                                |                                              |
| Pooled Parties (including ownership type)                                      | Exhibit 2-B and Exhibit 4-A/Working Interest |
|                                                                                |                                              |
| Unlocatable Parties to be Pooled                                               |                                              |
| Ownership Depth Severance (including percentage above & below)                 | x - 7                                        |
|                                                                                |                                              |
| Joinder                                                                        | No severance                                 |
|                                                                                |                                              |
| Sample Copy of Proposal Letter                                                 | Exhibit 2-C                                  |
|                                                                                | EATHOR 2 C                                   |
| List of Interest Owners (i.e. Exhibit A of JOA)                                | Exhibit 2-B                                  |
|                                                                                |                                              |
| Chronology of Contact with Non-Joined Working Interests                        | Exhibit 2-C                                  |
|                                                                                |                                              |
| Overhead Rates In Proposal Letter                                              | Exhibit 4-C                                  |
|                                                                                |                                              |
| Cost Estimate to Drill and Complete                                            | Exhibit 2-D                                  |
| Cost Estimate to Equip NA/-II                                                  |                                              |
| Cost Estimate to Equip Well                                                    | Exhibit 2-D                                  |
| Cost Estimate for Production Facilities                                        | Fullikis 2 D                                 |
| Geology                                                                        | Exhibit 2-D                                  |
|                                                                                |                                              |
| Summary (including special considerations)                                     | Exhibit 3                                    |
|                                                                                |                                              |
| Spacing Unit Schematic                                                         | Exhibit 2-A and Exhibit 3-A                  |

| Page 7 of 3             |
|-------------------------|
| Exhibit 3-B             |
|                         |
| Exhibit 3               |
|                         |
| Second Bone Spring Sand |
|                         |
| Exhibit 3-B             |
| N/A                     |
|                         |
|                         |
| Exhibit 2-A             |
|                         |
| Exhibit 2-B             |
| E-1/1/2 2 B             |
| Exhibit 2-B             |
| Exhibit 3-C             |
|                         |
| Exhibit 2-A             |
| Exhibit 3-A             |
| EXHIBIT 3-A             |
| Exhibit 3-B             |
| Exhibit 3-B             |
|                         |
|                         |
|                         |
|                         |
| L                       |
| James Bruce             |
| Jama Spine              |
| August 1, 2024          |
|                         |