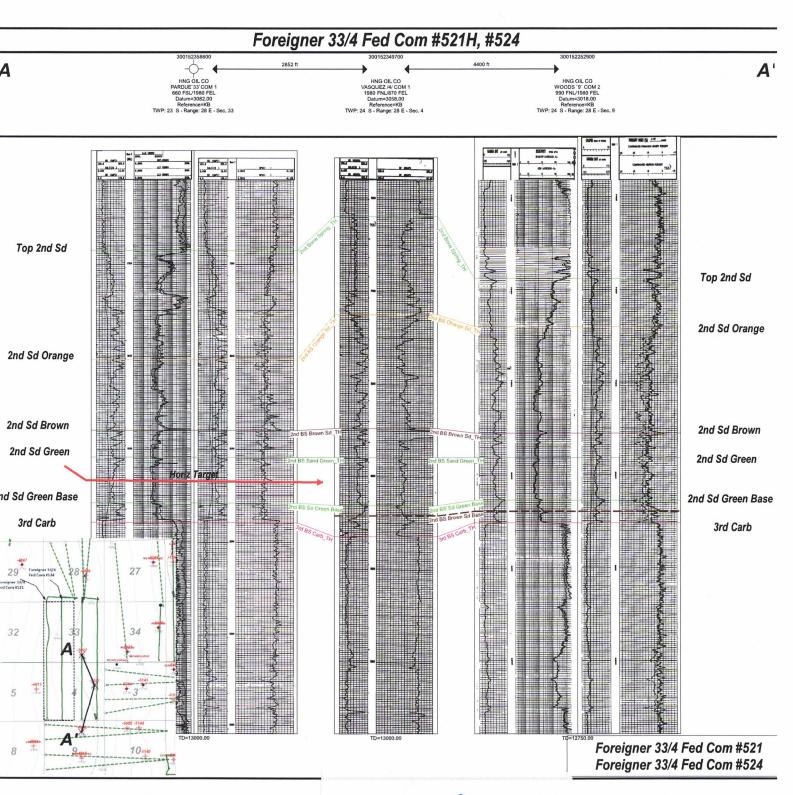

| Received by OCD: 8/15/2024/10:27:28/AM  Ownership Determination                | Page 6 of 34                                 |
|--------------------------------------------------------------------------------|----------------------------------------------|
|                                                                                |                                              |
| Land Ownership Schematic of the Spacing Unit                                   | Exhibit 2-B                                  |
|                                                                                |                                              |
| Tract List (including lease numbers and owners)                                | Exhibit 2-B                                  |
|                                                                                |                                              |
| If approval of Non-Standard Spacing Unit is requested, Tract List              | · · · · · · · · · · · · · · · · · · ·        |
| (including lease numbers and owners) of Tracts subject to notice requirements. |                                              |
|                                                                                |                                              |
| Pooled Parties (including ownership type)                                      | Exhibit 2-B and Exhibit 4-A/Working Interest |
|                                                                                |                                              |
| Unlocatable Parties to be Pooled                                               |                                              |
| Ownership Depth Severance (including percentage above & below)                 | x - 7                                        |
|                                                                                |                                              |
| Joinder                                                                        | No severance                                 |
|                                                                                |                                              |
| Sample Copy of Proposal Letter                                                 | Exhibit 2-C                                  |
|                                                                                | EATHOR 2 C                                   |
| List of Interest Owners (i.e. Exhibit A of JOA)                                | Exhibit 2-B                                  |
|                                                                                |                                              |
| Chronology of Contact with Non-Joined Working Interests                        | Exhibit 2-C                                  |
|                                                                                |                                              |
| Overhead Rates In Proposal Letter                                              | Exhibit 4-C                                  |
|                                                                                |                                              |
| Cost Estimate to Drill and Complete                                            | Exhibit 2-D                                  |
| Cost Estimate to Equip NA/-II                                                  |                                              |
| Cost Estimate to Equip Well                                                    | Exhibit 2-D                                  |
| Cost Estimate for Production Facilities                                        | Fullikis 2 D                                 |
| Geology                                                                        | Exhibit 2-D                                  |
|                                                                                |                                              |
| Summary (including special considerations)                                     | Exhibit 3                                    |
|                                                                                |                                              |
| Spacing Unit Schematic                                                         | Exhibit 2-A and Exhibit 3-A                  |

| Page 7 of 3             |
|-------------------------|
| Exhibit 3-B             |
|                         |
| Exhibit 3               |
|                         |
| Second Bone Spring Sand |
|                         |
| Exhibit 3-B             |
| N/A                     |
|                         |
|                         |
| Exhibit 2-A             |
|                         |
| Exhibit 2-B             |
| E-1/1/2 2 B             |
| Exhibit 2-B             |
| Exhibit 3-C             |
|                         |
| Exhibit 2-A             |
| Exhibit 3-A             |
| EXHIBIT 3-A             |
| Exhibit 3-B             |
| Exhibit 3-B             |
|                         |
|                         |
|                         |
|                         |
| L                       |
| James Bruce             |
| Jama Spine              |
| August 1, 2024          |
|                         |