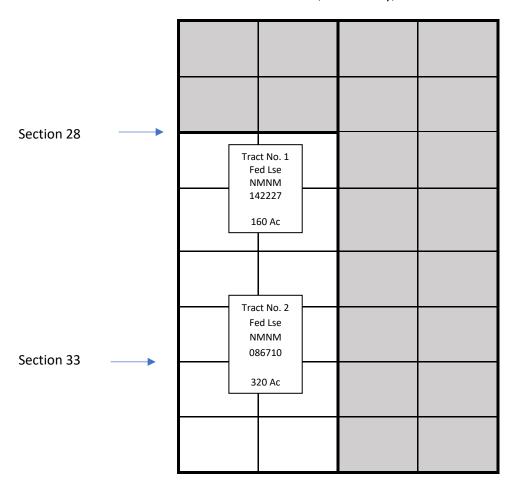

#### Tract 1: E2 of Section 28 - Federal Lse. NMNM 142227

Mewbourne Oil Company
ConocoPhillips Company
MRC Permian Company
Magnum Hunter Production, Inc.
OXY USA, Inc.
Fasken Acquisitions '02, Ltd.
Foran Oil Company
Permian Resources
Contango ERA II Sunrise WI LLC
128 Holdings, LLC
Penroc Oil Corporation
Desert Production, Inc.
Crescent Conventional LLC

#### Tract 2: E2 of Section 33 - Federal Lse. NMNM 086710

Mewbourne Oil Company
ConocoPhillips Company
MRC Permian Company
Magnum Hunter Production, Inc.
OXY USA, Inc.
Fasken Acquisitions '02, Ltd.
Foran Oil Company
Permian Resources
Contango ERA II Sunrise WI LLC
128 Holdings, LLC
Penroc Oil Corporation
Desert Production, Inc.
Crescent Conventional
\*BP America Production Company

<sup>\*</sup>Indicates parties being pooled.