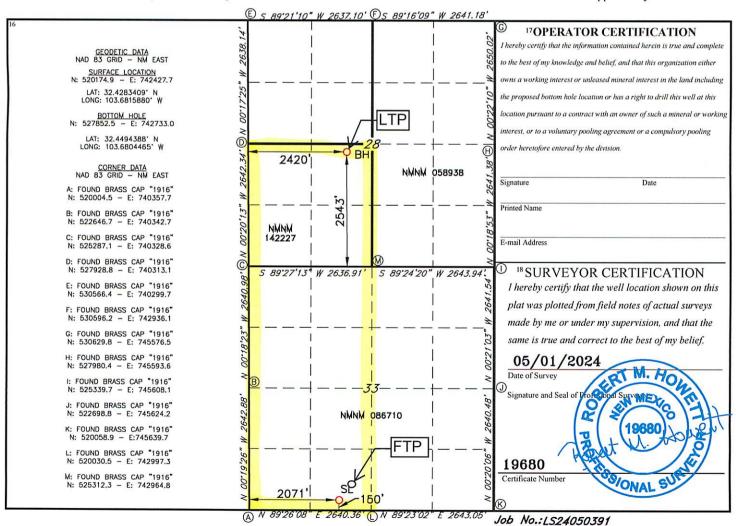

#### WELL LOCATION AND ACREAGE DEDICATION PLAT

|                          | API Number                       | umber 2Pool Code 3Pool Name Upper Wolfcamp |               |           |               |                               |               |                           |        |  |  |
|--------------------------|----------------------------------|--------------------------------------------|---------------|-----------|---------------|-------------------------------|---------------|---------------------------|--------|--|--|
| <sup>4</sup> Property Co | Property Code LOBO 33/28 FED COM |                                            |               |           |               |                               |               | 6 Well Number <b>704H</b> |        |  |  |
| <sup>7</sup> OGRID       | NO.                              |                                            |               | MEWB      |               | Deperator Name 9E OIL COMPANY |               |                           |        |  |  |
|                          |                                  |                                            |               |           | 10 Surface    | Location                      |               |                           |        |  |  |
| UL or lot no.            | Section                          | Township                                   | Range         | Lot Idn   | Feet from the | North/South line              | Feet From the | East/West line            | County |  |  |
| N                        | 33                               | 218                                        | 32E           |           | 150           | SOUTH                         | 2071          | WEST                      | LEA    |  |  |
|                          |                                  |                                            | 11 I          | Bottom H  | ole Location  | If Different Fro              | om Surface    |                           |        |  |  |
| UL or lot no.            | Section                          | Township                                   | Range         | Lot Idn   | Feet from the | North/South line              | Feet from the | East/West line            | County |  |  |
| K                        | 28                               | 218                                        | 32E           |           | 2543          | SOUTH                         | 2420          | WEST                      | LEA    |  |  |
| 2 Dedicated Acre         | s 13 Joint                       | or Infill 14 (                             | Consolidation | Code 15 O | rder No.      |                               |               |                           |        |  |  |

No allowable will be assigned to this completion until all interest have been consolidated or a non-standard unit has been approved by the division.