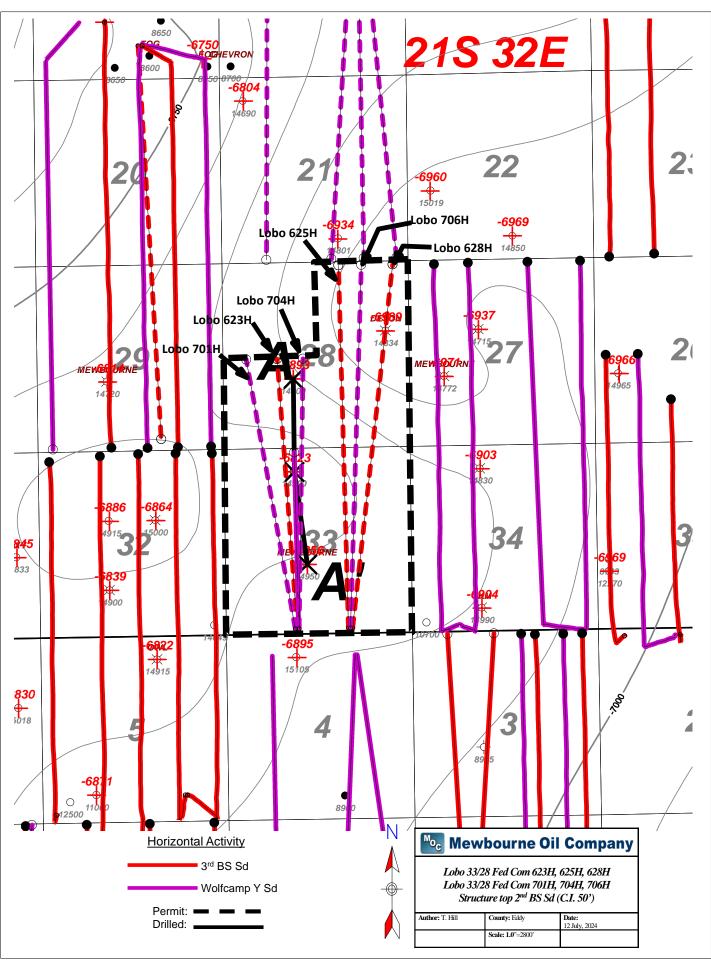

### SELF-AFFIRMED STATEMENT OF ADRIANA SALGADO

- 1. I am employed by Mewbourne Oil Company ("Mewbourne") as a landman. I am over 18 years of age, have personal knowledge of the matters addressed herein and am competent to provide this Self-Affirmed Statement. I have previously testified before the New Mexico Oil Conservation Division ("Division") and my credentials as an expert in petroleum land matters were accepted and made a matter of record.
- 2. I am familiar with the land matters involved in the above-referenced case. Copies of Mewbourne's Application and proposed hearing notice are attached as **Exhibit A-1**.
- 3. None of the parties proposed to be pooled in this case indicated opposition to this matter proceeding by affidavit, therefore I do not expect any opposition at hearing.
- 4. Mewbourne applies for an order pooling all uncommitted interests in the Wolfcamp formation underlying a 480-acre, more or less, non-standard horizonal spacing unit comprised of the W/2 of Section 33 and the SW/4 of Section 28, Township 21 South, Range 32 East, Lea County, New Mexico ("Unit").
  - 5. Mewbourne seeks to dedicate the Unit to the following wells ("Wells"):
    - a. The **Lobo 33/28 Fed. Com. Well No. 701H**, to be drilled from a surface hole location in the SE/4 SW/4 (Unit N) of Section 33 to a bottom hole location in the NW/4 SW/4 (Unit L) of Section 28; and

- b. The Lobo 33/28 Fed. Com. Well No. 704H, to be drilled from a surface hole location in the SE/4 SW/4 (Unit N) of Section 33 to a bottom hole location in the NE/4 SW/4 (Unit K) of Section 28.
- 6. The Wells will be completed in the Upper Wolfcamp pool (Code 98313).
- 7. The completed interval of the Wells will be orthodox.
- 8. Exhibit A-2 contains the C-102s for the Wells.
- 9. **Exhibit A-3** contains a plat that identifies ownership by tract in the Unit. This exhibit also includes any applicable lease numbers and the interests Mewbourne seeks to pool highlighted in yellow.
- 10. Mewbourne has requested administrative approval of a non-standard spacing unit, which has been approved by the Division.
- 11. **Exhibit A-4** contains a sample well proposal letter and AFE sent to the working interest owners for the Wells. The estimated costs reflected on the AFE are fair and reasonable and comparable to the cost of other wells of similar depth and length drilled in the subject formation in the area.
- 12. Mewbourne has conducted a diligent search of all county public records, including telephone directories and computer databases, to locate the interest owners in the Unit. Mewbourne has located all of the parties it seeks to pool.
- 13. In my opinion, Mewbourne made a good-faith effort to reach voluntary joinder of uncommitted interests in the Wells as indicated by the chronology of contact described in **Exhibit** A-5.

- Applicant is an interest owner in the W/2 of Section 33 and the SW/4 of Section
   and the (containing 480 acres), and has the right to drill a well or wells thereon.
- 2. Applicant proposes to drill (a) the Lobo 33/28 Fed. Com. Well No. 701H, with a first take point in the SW/4SE/4 of Section 33 and a last take point in the NW/4SW/4 of Section 28, and (b) the Lobo 33/28 Fed. Com. Well No. 704H with a first take point in the SE/4SE/4 of Section 33 and a last take point in the NE/4SW/4 of Section 28, to depths sufficient to test the upper Wolfcamp formation.
- 3. Applicant has in good faith sought to obtain the voluntary joinder of all other mineral interest owners in the W/2 of Section 33 and the SW/4 of Section 28 for the purposes set forth herein.
- 4. Although applicant attempted to obtain voluntary agreements from all mineral interest owners to participate in the drilling of the wells or to otherwise commit their interests to the wells, certain interest owners have failed or refused to join in dedicating their interests. Therefore, applicant seeks an order pooling all uncommitted mineral interest owners in the upper