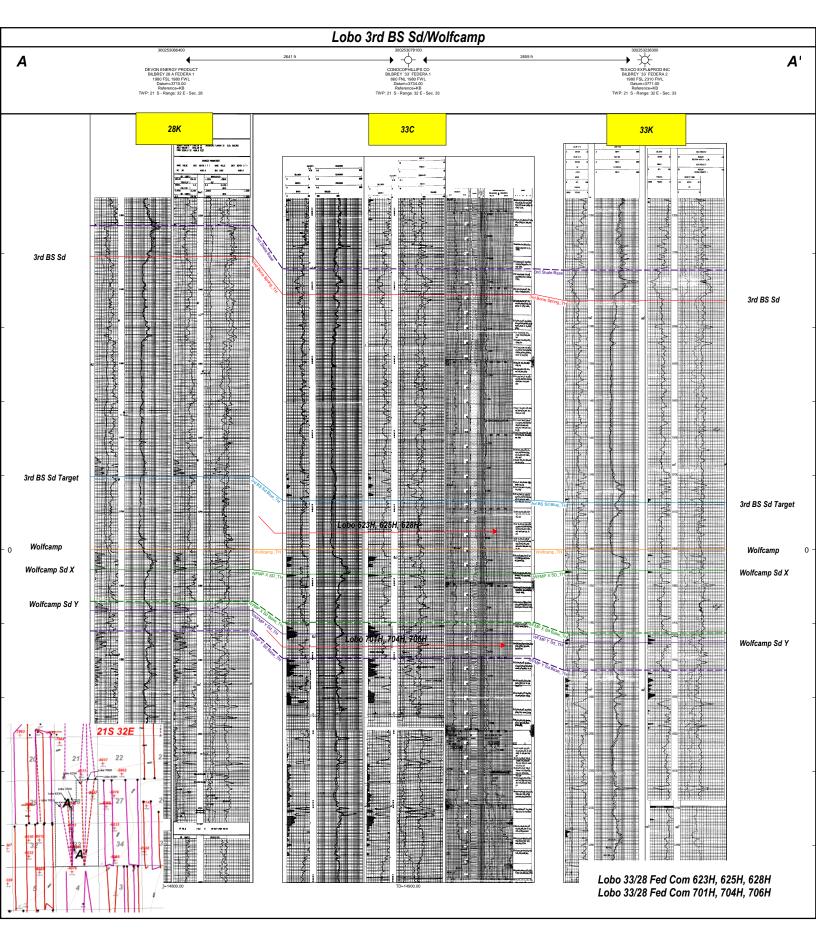

### SELF-AFFIRMED STATEMENT OF ADRIANA SALGADO

- 1. I am employed by Mewbourne Oil Company ("Mewbourne") as a landman. I am over 18 years of age, have personal knowledge of the matters addressed herein and am competent to provide this Self-Affirmed Statement. I have previously testified before the New Mexico Oil Conservation Division ("Division") and my credentials as an expert in petroleum land matters were accepted and made a matter of record.
- 2. I am familiar with the land matters involved in the above-referenced case. Copies of Mewbourne's Application and proposed hearing notice are attached as **Exhibit A-1**.
- 3. None of the parties proposed to be pooled in this case indicated opposition to this matter proceeding by affidavit, therefore I do not expect any opposition at hearing.
- 4. Mewbourne applies for an order pooling all uncommitted interests in the Wolfcamp formation underlying a 480-acre, more or less, non-standard horizonal spacing unit comprised of the W/2 of Section 33 and the SW/4 of Section 28, Township 21 South, Range 32 East, Lea County, New Mexico ("Unit").
  - 5. Mewbourne seeks to dedicate the Unit to the following wells ("Wells"):
    - a. The **Lobo 33/28 Fed. Com. Well No. 701H**, to be drilled from a surface hole location in the SE/4 SW/4 (Unit N) of Section 33 to a bottom hole location in the NW/4 SW/4 (Unit L) of Section 28; and

- b. The Lobo 33/28 Fed. Com. Well No. 704H, to be drilled from a surface hole location in the SE/4 SW/4 (Unit N) of Section 33 to a bottom hole location in the NE/4 SW/4 (Unit K) of Section 28.
- 6. The Wells will be completed in the Upper Wolfcamp pool (Code 98313).
- 7. The completed interval of the Wells will be orthodox.
- 8. Exhibit A-2 contains the C-102s for the Wells.
- 9. **Exhibit A-3** contains a plat that identifies ownership by tract in the Unit. This exhibit also includes any applicable lease numbers and the interests Mewbourne seeks to pool highlighted in yellow.
- 10. Mewbourne has requested administrative approval of a non-standard spacing unit, which has been approved by the Division.
- 11. **Exhibit A-4** contains a sample well proposal letter and AFE sent to the working interest owners for the Wells. The estimated costs reflected on the AFE are fair and reasonable and comparable to the cost of other wells of similar depth and length drilled in the subject formation in the area.
- 12. Mewbourne has conducted a diligent search of all county public records, including telephone directories and computer databases, to locate the interest owners in the Unit. Mewbourne has located all of the parties it seeks to pool.
- 13. In my opinion, Mewbourne made a good-faith effort to reach voluntary joinder of uncommitted interests in the Wells as indicated by the chronology of contact described in **Exhibit** A-5.

- Applicant is an interest owner in the W/2 of Section 33 and the SW/4 of Section
   and the (containing 480 acres), and has the right to drill a well or wells thereon.
- 2. Applicant proposes to drill (a) the Lobo 33/28 Fed. Com. Well No. 701H, with a first take point in the SW/4SE/4 of Section 33 and a last take point in the NW/4SW/4 of Section 28, and (b) the Lobo 33/28 Fed. Com. Well No. 704H with a first take point in the SE/4SE/4 of Section 33 and a last take point in the NE/4SW/4 of Section 28, to depths sufficient to test the upper Wolfcamp formation.
- 3. Applicant has in good faith sought to obtain the voluntary joinder of all other mineral interest owners in the W/2 of Section 33 and the SW/4 of Section 28 for the purposes set forth herein.
- 4. Although applicant attempted to obtain voluntary agreements from all mineral interest owners to participate in the drilling of the wells or to otherwise commit their interests to the wells, certain interest owners have failed or refused to join in dedicating their interests. Therefore, applicant seeks an order pooling all uncommitted mineral interest owners in the upper