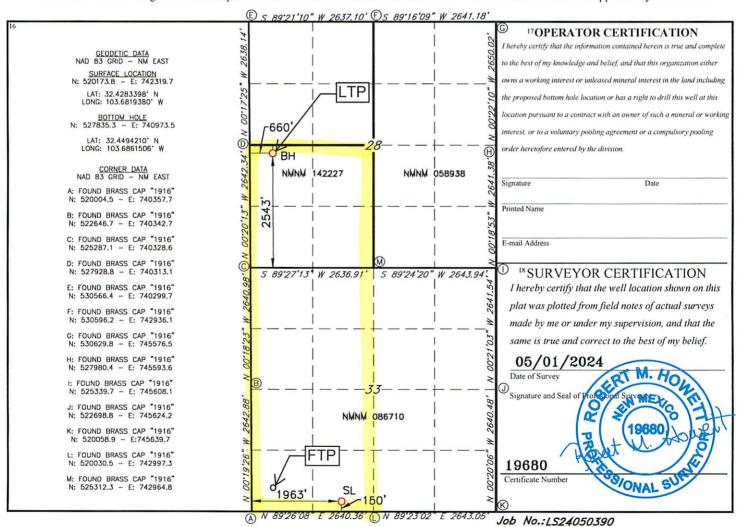

#### WELL LOCATION AND ACREAGE DEDICATION PLAT

| 1 API Numbe                | r        |       | <sup>2</sup> Pool Code<br>98313 |               | <sup>3</sup> Pool Name<br>Upper Wolfcamp                                                                                                                                                                                                                                                                                                                                                                                                                                                                                                                                                                                                                                                                                                                                                                                                                                                                                                                                                                                                                                                                                                                                                                                                                                                                                                                                                                                                                                                                                                                                                                                                                                                                                                                                                                                                                                                                                                                                                                                                                                                                                       |               |                                      |        |  |
|----------------------------|----------|-------|---------------------------------|---------------|--------------------------------------------------------------------------------------------------------------------------------------------------------------------------------------------------------------------------------------------------------------------------------------------------------------------------------------------------------------------------------------------------------------------------------------------------------------------------------------------------------------------------------------------------------------------------------------------------------------------------------------------------------------------------------------------------------------------------------------------------------------------------------------------------------------------------------------------------------------------------------------------------------------------------------------------------------------------------------------------------------------------------------------------------------------------------------------------------------------------------------------------------------------------------------------------------------------------------------------------------------------------------------------------------------------------------------------------------------------------------------------------------------------------------------------------------------------------------------------------------------------------------------------------------------------------------------------------------------------------------------------------------------------------------------------------------------------------------------------------------------------------------------------------------------------------------------------------------------------------------------------------------------------------------------------------------------------------------------------------------------------------------------------------------------------------------------------------------------------------------------|---------------|--------------------------------------|--------|--|
| <sup>4</sup> Property Code |          |       |                                 |               |                                                                                                                                                                                                                                                                                                                                                                                                                                                                                                                                                                                                                                                                                                                                                                                                                                                                                                                                                                                                                                                                                                                                                                                                                                                                                                                                                                                                                                                                                                                                                                                                                                                                                                                                                                                                                                                                                                                                                                                                                                                                                                                                |               | <sup>6</sup> Well Number <b>701H</b> |        |  |
| 7 OGRID NO.                |          |       | MEWE                            |               | perator Name Perat |               |                                      |        |  |
|                            |          |       |                                 | 10 Surface    | Location                                                                                                                                                                                                                                                                                                                                                                                                                                                                                                                                                                                                                                                                                                                                                                                                                                                                                                                                                                                                                                                                                                                                                                                                                                                                                                                                                                                                                                                                                                                                                                                                                                                                                                                                                                                                                                                                                                                                                                                                                                                                                                                       |               |                                      |        |  |
| UL or lot no. Section      | Township | Range | Lot Idn                         | Feet from the | North/South line                                                                                                                                                                                                                                                                                                                                                                                                                                                                                                                                                                                                                                                                                                                                                                                                                                                                                                                                                                                                                                                                                                                                                                                                                                                                                                                                                                                                                                                                                                                                                                                                                                                                                                                                                                                                                                                                                                                                                                                                                                                                                                               | Feet From the | East/West line                       | County |  |
| N 33                       | 218      | 32E   |                                 | 150           | SOUTH                                                                                                                                                                                                                                                                                                                                                                                                                                                                                                                                                                                                                                                                                                                                                                                                                                                                                                                                                                                                                                                                                                                                                                                                                                                                                                                                                                                                                                                                                                                                                                                                                                                                                                                                                                                                                                                                                                                                                                                                                                                                                                                          | 1963          | WEST                                 | LEA    |  |
|                            |          | 11 ]  | Bottom H                        | lole Location | If Different Fro                                                                                                                                                                                                                                                                                                                                                                                                                                                                                                                                                                                                                                                                                                                                                                                                                                                                                                                                                                                                                                                                                                                                                                                                                                                                                                                                                                                                                                                                                                                                                                                                                                                                                                                                                                                                                                                                                                                                                                                                                                                                                                               | om Surface    |                                      |        |  |
| UL or lot no. Section      | Township | Range | Lot Idn                         | Feet from the | North/South line                                                                                                                                                                                                                                                                                                                                                                                                                                                                                                                                                                                                                                                                                                                                                                                                                                                                                                                                                                                                                                                                                                                                                                                                                                                                                                                                                                                                                                                                                                                                                                                                                                                                                                                                                                                                                                                                                                                                                                                                                                                                                                               | Feet from the | East/West line                       | County |  |
| L 28                       | 218      | 32E   |                                 | 2543          | SOUTH                                                                                                                                                                                                                                                                                                                                                                                                                                                                                                                                                                                                                                                                                                                                                                                                                                                                                                                                                                                                                                                                                                                                                                                                                                                                                                                                                                                                                                                                                                                                                                                                                                                                                                                                                                                                                                                                                                                                                                                                                                                                                                                          | 660           | WEST                                 | LEA    |  |

No allowable will be assigned to this completion until all interest have been consolidated or a non-standard unit has been approved by the division.

District I
1625 N. French Dr., Hobbs, NM 88240
Phone: (575) 393-6161 Fax: (575) 393-0720
District II
811 S. First St., Artesia, NM 88210
Phone: (575) 748-1283 Fax: (575) 748-9720
District III
1000 Rio Brazos Road, Aztec, NM 87410
Phone: (505) 334-6178 Fax: (505) 334-6170
District IV
1220 S. St. Francis Dr., Santa Fe, NM 87505