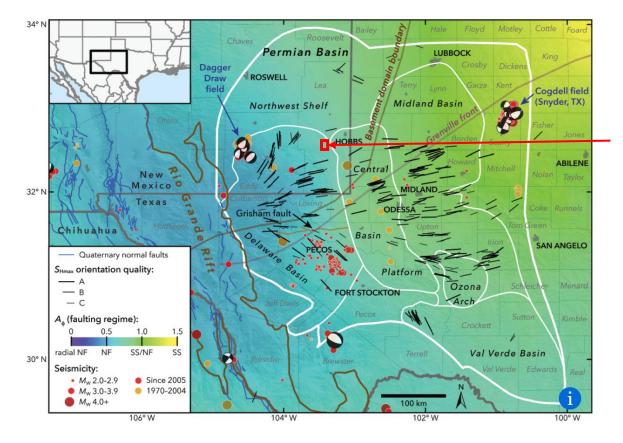

it C-1** 

OCD Examiner Hearing 8-22-24 https://www.twdb.texas.gov/publications/reports/contracted\_reports/doc/0804830794CapitanReef/Final%20Revised%20 Religner/200 Jm/28/23-8/201/2024 4:28:28 PM



## Second Bone Spring Structure Map







Franklin Mountain Energy 3, LLC Case 24468 Exhibit C-3

Released to Imaging: 8/27/2024 4:28:28 PM

## Cross Section Reference Map







Franklin Mountain Energy 3, LLC Case 24468 Exhibit C-4

Released to Imaging: 8/27/2024 4:28:28 PM

### Second Bane Spring Cross Section





Released to Imaging: 8/27/2024 4:28:28 PM

OCD Examiner Hearing 8-22-24 No. 24468 Franklin Mountain Energy 3, LLC Case 24468 Exhibit C-5

# Second Bone Spring sochore Map







Franklin Mountain Energy 3, LLC Case 24468 Exhibit C-6

Released to Imaging: 8/27/2024 4:28:28 PM





- Red box shows the approximate location of the Nexus development
- Reported local S<sub>Hmax</sub> (Snee and Zoback, 2018) direction is ENE, around 255°
- The Nexus Fed wells are planned to drill N-S, nearly orthogonal to S<sub>hmax</sub>, optimal for induced fracture propagation

Snee, J.L. and Zoback, M.D., 2018, State of stress in the Permian Basin, Texas and New Mexico: Implications for induced seismicity: The Leading Edge, 37, no. 2

http://www.tleonline.org/theleadingedge/february\_2018/MobilePagedArtic le.action?articleId=1331603#articleId1331603

Franklin Mountain Energy 3, LLC Case 24468 Exhibit C-7

## STATE OF NEW MEXICO ENERGY, MINERALS AND NATURAL RESOURCES DEPARTMENT OIL CONSERVATION DIVISION

# APPLICATION OF FRANKLIN MOUNTAIN ENERGY 3, LLC FOR COMPULSORY POOLING, LEA COU