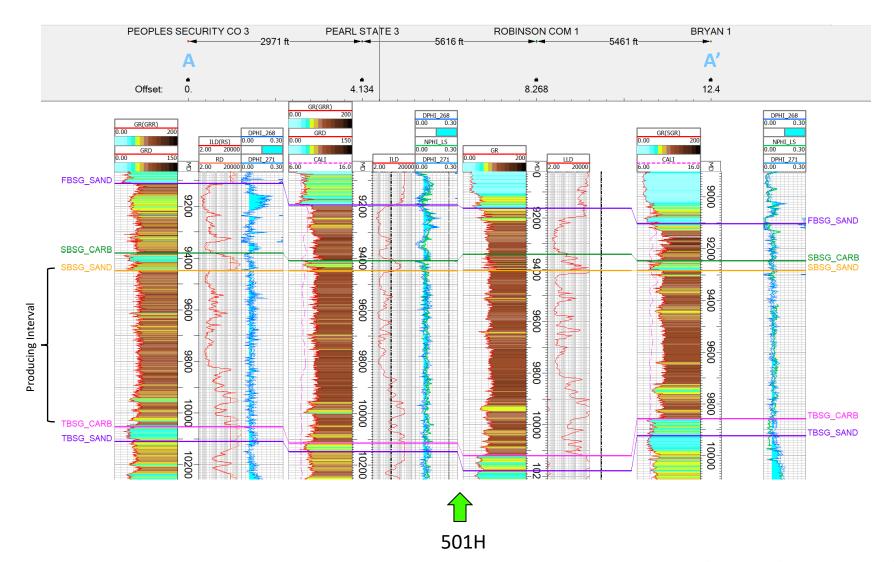

Tab C: Affidavit of Ben Kessel, Geologist

- Exhibit C.1: Locator Map
- Exhibit C.2: Wellbore Schematic
- Exhibit C.3: Second Bone Spring Structure Map
- Exhibit C.4: Second Bone Spring Cross-Section Reference Map
- Exhibit C.5: Second Bone Spring Stratigraphic Cross-Section
- Exhibit C.6: Second Bone Spring Isochore Map
- Exhibit C.7: Regional Stress Orientation Overview