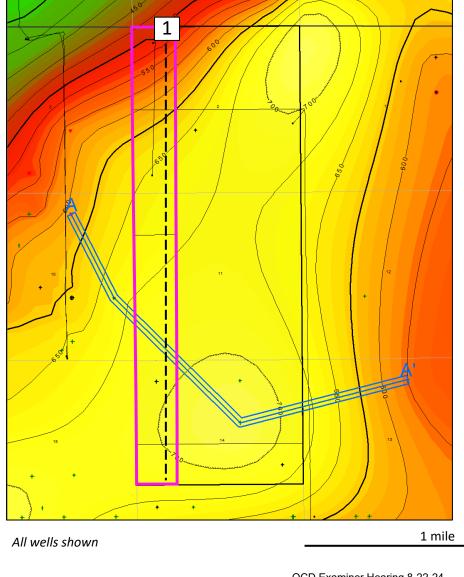

Tab C: Affidavit of Ben Kessel, Geologist

- Exhibit C.1: Locator Map
- Exhibit C.2: Wellbore Schematic
- Exhibit C.3: Second Bone Spring Structure Map
- Exhibit C.4: Second Bone Spring Cross-Section Reference Map
- Exhibit C.5: Second Bone Spring Stratigraphic Cross-Section
- Exhibit C.6: Second Bone Spring Isochore Map
- Exhibit C.7: Regional Stress Orientation Overview