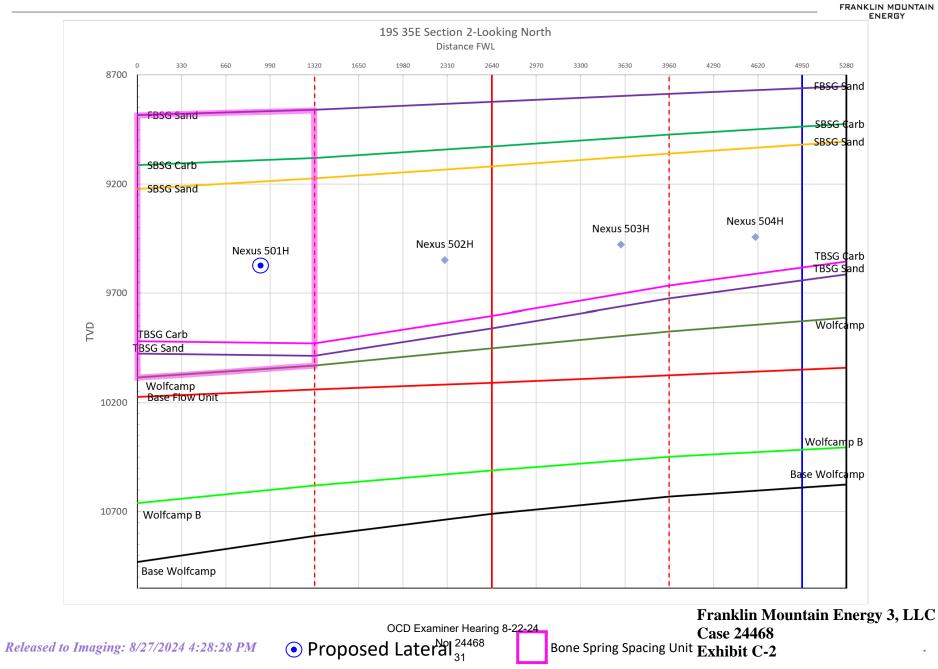

Tab C: Affidavit of Ben Kessel, Geologist

- Exhibit C.1: Locator Map
- Exhibit C.2: Wellbore Schematic
- Exhibit C.3: Second Bone Spring Structure Map
- Exhibit C.4: Second Bone Spring Cross-Section Reference Map
- Exhibit C.5: Second Bone Spring Stratigraphic Cross-Section
- Exhibit C.6: Second Bone Spring Isochore Map
- Exhibit C.7: Regional Stress Orientation Overview

Released to Imaging: 8/27/2024 4:28:28 PM

Franklin Mountain Energy 3, LLC Case 24468 Exhibit A

.

•

| Well #1: Nexus Fed Com 501H                                                                                                                            | API No. <i>Pending</i><br>SHL: 1227' FNL & 675' FWL, (Lot 4), Section 2, T19S, R35E<br>BHL: 2540' FNL & 920' FWL, (Unit E) Section 14, T19S, R35E<br>Completion Target: Second Bone Spring (Approx. 9,579' TVD)<br>Orientation: North/South |
|--------------------------------------------------------------------------------------------------------------------------------------------------------|---------------------------------------------------------------------------------------------------------------------------------------------------------------------------------------------------------------------------------------------|
| Horizontal Well First and Last Take Points                                                                                                             | See Exhibit B.2                                                                                                                                                                                                                             |
| Completion Target (Formation, TVD and MD)                                                                                                              | See Exhibit B.6                                                                                                                                                                                                                             |
| AFE Capex and Operating Costs                                                                                                                          |                                                                                                                                                                                                                                             |
| Drilling Supervision/Month \$                                                                                                                          | \$9,000.00                                                                                                                                                                                                                                  |
| Production Supervision/Month \$                                                                                                                        | \$900.00                                                                                                                                                                                                                                    |
| Justification for Supervision Costs                                                                                                                    | See Exhibit B Pargraph 28                                                                                                                                                                                                                   |
| Requested Risk Charge                                                                                                                                  | 200%                                                                                                                                                                                                                                        |
| Notice of Hearing                                                                                                                                      |                                                                                                                                                                                                                                             |
| Proposed Notice of Hearing                                                                                                                             | Exhibit D.1                                                                                                                                                                                                                                 |
| Proof of Mailed Notice of Hearing (20 days before hearing)                                                                                             | Exhibit D.2 and D.3                                                                                                                                                                                                                         |
| Proof of Published Notice of Hearing (10 days before hearing)                                                                                          | Exhibit D.4                                                                                                                                                                                                                                 |
| Ownership Determination                                                                                                                                |                                                                                                                                                                                                                                             |
| Land Ownership Schematic of the Spacing Unit                                                                                                           | Exhibit B.3                                                                                                                                                                                                                                 |
| Tract List (including lease numbers and owners)                                                                                                        | Exhibit B.3                                                                                                                                                                                                                                 |
| If approval of Non-Standard Spacing Unit is requested, Tract List<br>(including lease numbers and owners) of Tracts subject to notice<br>requirements. | N/A                                                                                                                                                                                                                                         |
| Pooled Parties (including ownership type)                                                                                                              | Exhibit B.5                                                                                                                                                                                                                                 |
| Unlocatable Parties to be Pooled                                                                                                                       | N/A                                                                                                                                                                                                                                         |
| Ownership Depth Severance (including percentage above &                                                                                                | N/A                                                                                                                                                                                                                                         |
| Joinder                                                                                                                                                |                                                                                                                                                                                                                                             |
| Sample Copy of Proposal Letter                                                                                                                         | Exhibit B.6                                                                                                                                                                                                                                 |
| List of Interest Owners (ie Exhibit A of JOA)                                                                                                          | Exhibit B.3                                                                                                                                                                                                                                 |
| Chronology of Contact with Non-Joined Working Interests                                                                                                | Exhibit B.4                                                                                                                                                                                                                                 |
| Overhead Rates In Proposal Letter                                                                                                                      | Exhibit B.6                                                                                                                                                                                                                                 |
| Cost Estimate to Drill and Complete                                                                                                                    | Exhibit B.7                                                                                                                                                                                                                                 |
| Cost Estimate to Equip Well                                                                                                                            | Exhibit B.7                                                                                                                                                                                                                                 |
| Cost Estimate for Production Facilities                                                                                                                | Exhibit B.7                                                                                                                                                                                                                                 |
| Geology                                                                                                                                                |                                                                                                                                                                                                                                             |
| Summary (including special considerations)                                                                                                             | Exhibit C                                                                                                                                                                                                                                   |
| Spacing Unit Schematic                                                                                                                                 | Exhibit C.1                                                                                                                                                                                                                                 |
| Gunbarrel/Lateral Trajectory Schematic                                                                                                                 | Exhibit C.1                                                                                                                                                                                                                                 |
| Well Orientation (with rationale)                                                                                                                      | Exhibit C.7                                                                                                                                                                                                                                 |
| Target Formation                                                                                                                                       | Exhibit C.3 to C.6                                                                                                                                                                                                                          |