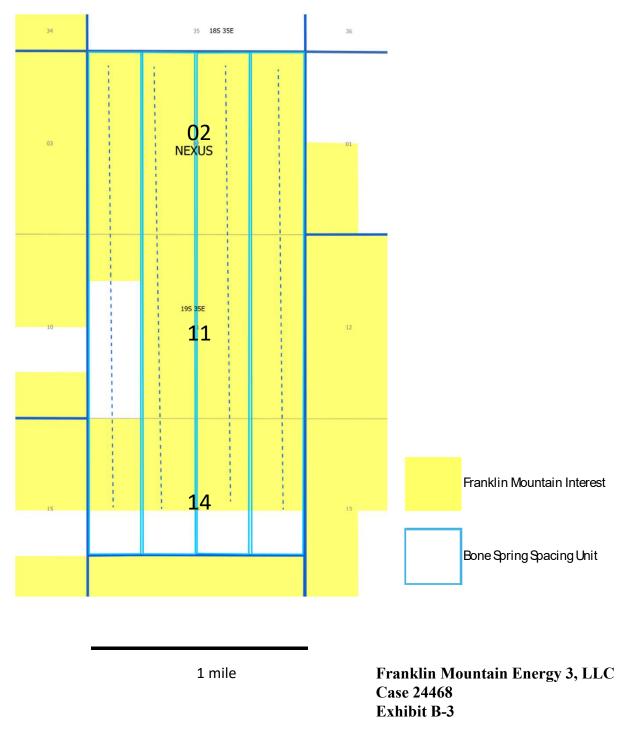

16. The pools are governed by the state-wide horizontal well rules.

17. The unit is standard whether the building blocks are 40-acre tracts or 80-acre tracts.

18. The producing area for the well is expected to be orthodox.

19. There are no depth severances within the proposed spacing unit.

20. This proposed horizontal spacing unit will partially overlap with a Bone Spring spacing unit dedicated to a 160-acre horizontal spacing unit comprised of the W/2 W/2 of Section 2, dedicated to Caza Operating LLC's Gateway 2 State Com #002H well (API 30-025-41096).

21. **Exhibit B.3** includes a lease tract map outlining the unit being pooled. Exhibit B.3 also includes the parties being pooled, the nature, and the percent of their interests.

22. I have conducted a diligent search of the public records in the county where the well is located, and conducted phone directory and computer searches to locate contact information for parties entitled to notification, and mailed the working interest owners well proposals, including the Authorizations for Expenditure.