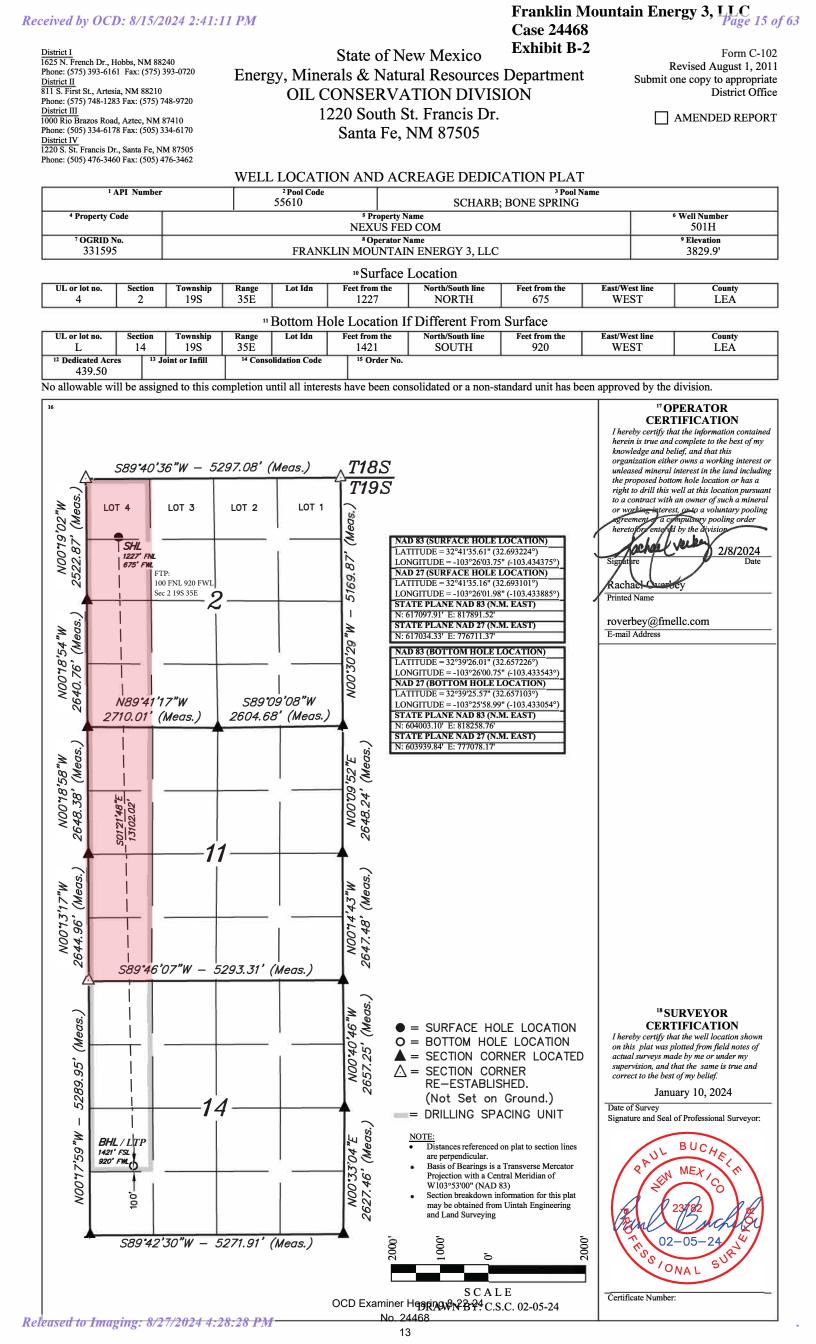

12. Attached as **Exhibit B.2** is the proposed C-102s for the well.

13. The C-102 identifies the proposed surface hole location and the bottom hole location, and the first take point. The C-102 also identifies the pool and pool code.

14. The well will develop the Scharb; Bone Spring Pool, Pool Code 55610; and the Pearl; Bone Spring Pool, Pool Code 49680.

OCD Examiner Hearing 8-22-24 No. 24468

Received by OCD: 8/15/2024 2:41:11 PM

15. The Scharb; Bone Spring Pool is an oil pool with 80-acre building blocks. The Pearl; Bone Spring pool is an oil pool with 40-acre building blocks.