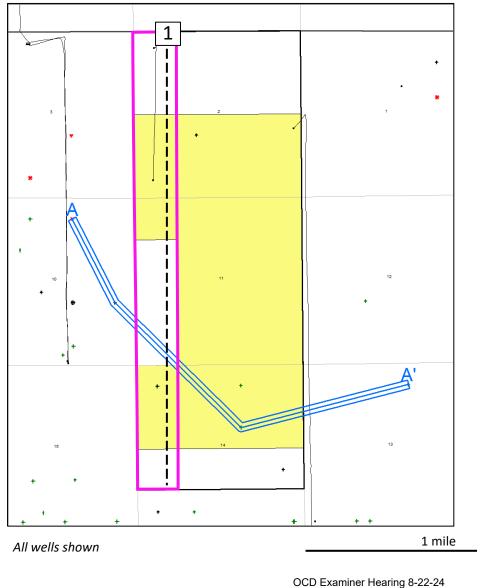

Tab C: Affidavit of Ben Kessel, Geologist

- Exhibit C.1: Locator Map
- Exhibit C.2: Wellbore Schematic
- Exhibit C.3: Second Bone Spring Structure Map
- Exhibit C.4: Second Bone Spring Cross-Section Reference Map
- Exhibit C.5: Second Bone Spring Stratigraphic Cross-Section
- Exhibit C.6: Second Bone Spring Isochore Map
- Exhibit C.7: Regional Stress Orientation Overview

11. This spacing unit will be dedicated to the Nexus Fed Com 501H well to be horizontally drilled from a surface hole location in the NE/4 NE/4 (Lot 1) of Section 2 to a bottom hole location in the NW/4 SW/4 (Unit L) of Section 14.

19. There are no depth severances within the proposed spacing unit.

20. This proposed horizontal spacing unit will partially overlap with a Bone Spring spacing unit dedicated to a 160-acre horizontal spacing unit comprised of the W/2 W/2 of Section 2, dedicated to Caza Operating LLC's Gateway 2 State Com #002H well (API 30-025-41096).

1. Franklin has an interest in the subject lands and has a right to drill and operate a well thereon.

2. Franklin seeks to dedicate the spacing unit to the **Nexus Fed Com 501H** well to be horizontally drilled from a surface hole location in NW/4 NW/4 (Lot 4) of Section 2 to a bottom hole location in the NW/4 SW/4 (Unit L) of Section 14.

3. The producing area for the well is expected to be orthodox.

Franklin Mountain Energy 3, LLC Case 24468 Exhibit B-1 4. This proposed horizontal spacing unit will partially overlap with a Bone Spring spacing unit dedicated to a 160-acre horizontal spacing unit comprised of the W/2 W/2 of Section 2, dedicated to Caza Operating LLC's Gateway 2 State Com #002H well (API 30-025-41096).