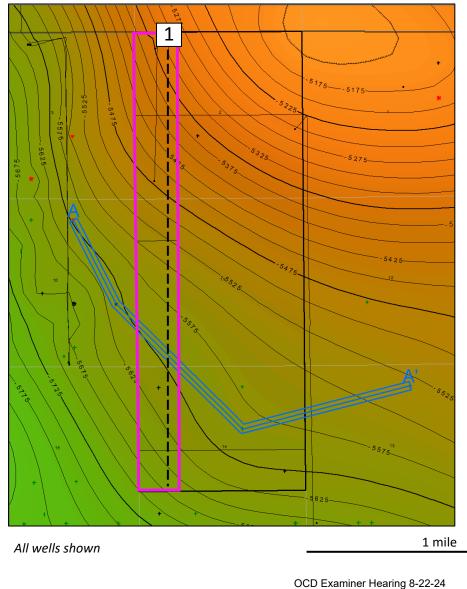

Tab C: Affidavit of Ben Kessel, Geologist

- Exhibit C.1: Locator Map
- Exhibit C.2: Wellbore Schematic
- Exhibit C.3: Second Bone Spring Structure Map
- Exhibit C.4: Second Bone Spring Cross-Section Reference Map
- Exhibit C.5: Second Bone Spring Stratigraphic Cross-Section
- Exhibit C.6: Second Bone Spring Isochore Map
- Exhibit C.7: Regional Stress Orientation Overview

11. This spacing unit will be dedicated to the Nexus Fed Com 501H well to be horizontally drilled from a surface hole location in the NE/4 NE/4 (Lot 1) of Section 2 to a bottom hole location in the NW/4 SW/4 (Unit L) of Section 14.

1. Franklin has an interest in the subject lands and has a right to drill and operate a well thereon.

2. Franklin seeks to dedicate the spacing unit to the **Nexus Fed Com 501H** well to be horizontally drilled from a surface hole location in NW/4 NW/4 (Lot 4) of Section 2 to a bottom hole location in the NW/4 SW/4 (Unit L) of Section 14.