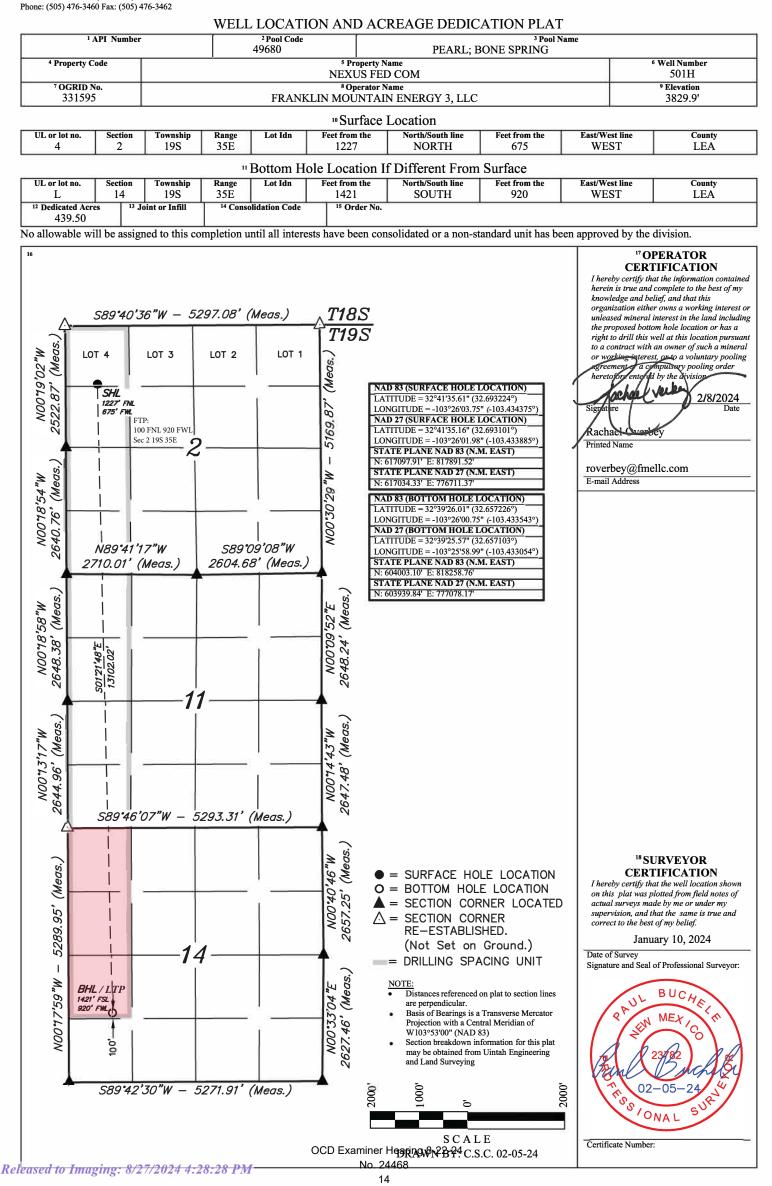

12. Attached as **Exhibit B.2** is the proposed C-102s for the well.

13. The C-102 identifies the proposed surface hole location and the bottom hole location, and the first take point. The C-102 also identifies the pool and pool code.

14. The well will develop the Scharb; Bone Spring Pool, Pool Code 55610; and the Pearl; Bone Spring Pool, Pool Code 49680.

OCD Examiner Hearing 8-22-24 No. 24468

Received by OCD: 8/15/2024 2:41:11 PM

15. The Scharb; Bone Spring Pool is an oil pool with 80-acre building blocks. The Pearl; Bone Spring pool is an oil pool with 40-acre building blocks.