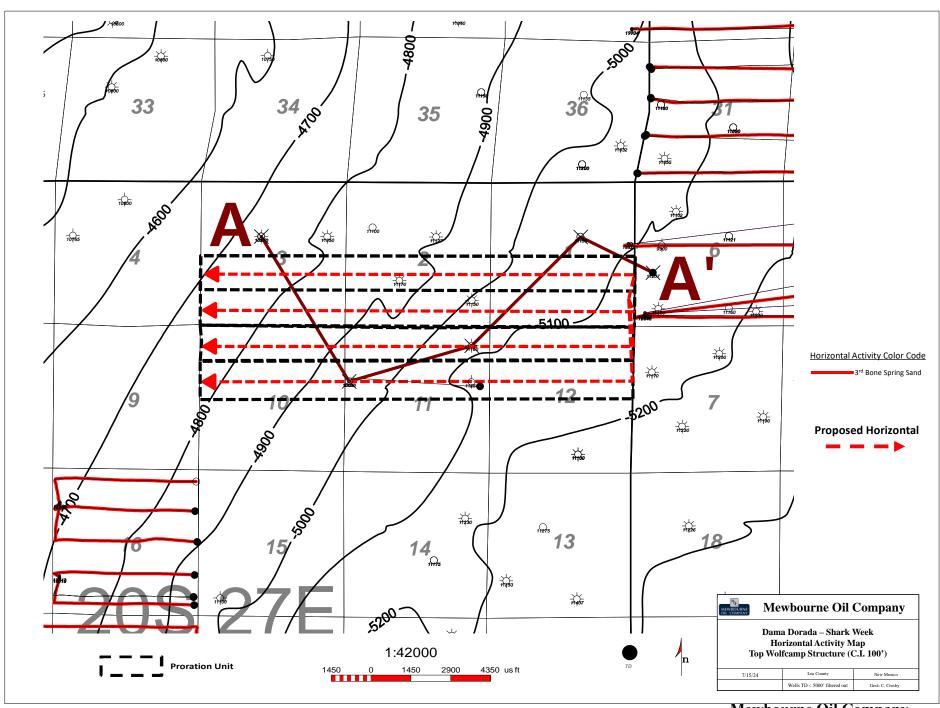

lying the Units is suitable for development by horizontal wells and the tracts comprising the Units will contribute more or less equally to the production of the Wells.
- 8. In my opinion, the granting of Mewbourne's application will serve the interests of conservation, the protection of correlative rights, and the prevention of waste.
- 9. The attached exhibits were either prepared by me or under my supervision or were compiled from company business records.
- 10. I understand this Self-Affirmed Statement will be used as written testimony in this case. I affirm my testimony above is true and correct and is made under penalty of perjury under the laws of the State of New Mexico. My testimony is made as of the date identified next to my signature below.

CHARLES CROSBY

CS

8/14/2024 Date



**Mewbourne Oil Company** 

Case No. 24551 Exhibit B-1



Mewbourne Oil Company Case No. 24551 Exhibit B-2 Page 35 of 51

# STATE OF NEW MEXICO DEPARTMENT OF ENERGY, MINERALS AND NATURAL RESOURCES OIL CONSERVATION DIVISION

APPLICATION OF MEWBOURNE OIL COMPANY FOR APPROVAL OF A NON-STANDARD HORIZONTAL SPACING UNIT AND COMPULSORY POOLING, EDDY COUNTY, NEW MEXICO.

CASE NO. 24551

#### SELF-AFFIRMED STATEMENT OF DANA S. HARDY

- 1. I am attorney in fact and authorized representative of Mewbourne Oil Company, the Applicant herein.
- 2. I have reviewed the Notice Letter attached as **Exhibit C-1.** Co-counsel for Mewbourne Oil Company, James Bruce, caused the Notice Letter, along with the Application in this case, to be sent to the parties shown on the certified mail returns shown as **Exhib