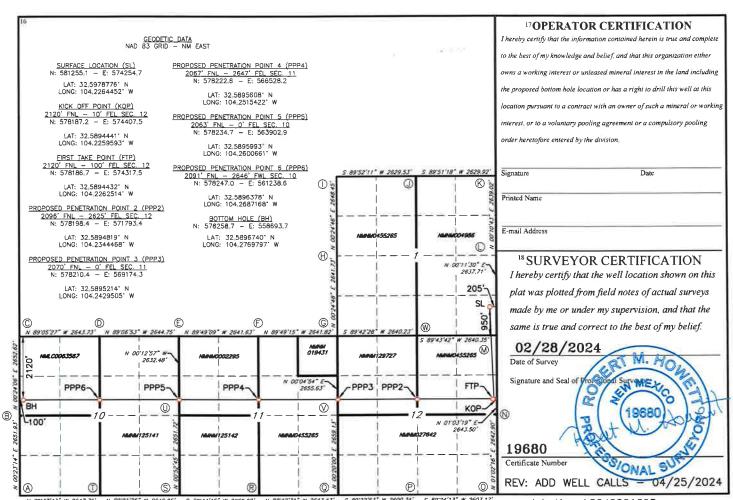

☐ AMENDED REPORT

Received by OCD: 8/26/2024 11:45:08 AM

WELL LOCATION AND ACREAGE DEDICATION PLAT

| WELL LOCATION AND ACREAGE DEDICATION PLAT |            |                |               |                                               |               |                  |               |         |          |                                       |  |
|-------------------------------------------|------------|----------------|---------------|-----------------------------------------------|---------------|------------------|---------------|---------|----------|---------------------------------------|--|
| 1                                         | API Number |                |               | <sup>2</sup> Pool Code <sup>3</sup> Pool Name |               |                  |               |         |          |                                       |  |
| 30-015-F                                  | ending     |                |               | 96381                                         |               | AV               | ALON; BON     | E SPR   | ING      |                                       |  |
| <sup>4</sup> Property Co                  | de         |                |               | SHARK WEEK 12/10 FED COM                      |               |                  |               |         |          | 6 Well Number<br>622H                 |  |
| <sup>7</sup> OGRID 1<br><b>14744</b>      |            |                |               | *Operator Name  MEWBOURNE OIL COMPANY         |               |                  |               |         |          | <sup>9</sup> Elevation<br><b>3374</b> |  |
| <sup>10</sup> Surface Location            |            |                |               |                                               |               |                  |               |         |          |                                       |  |
| UL or lot no.                             | Section    | Township       | Range         | Lot Idn                                       | Feet from the | North/South line | Feet From the | East/We | est line | County                                |  |
| P                                         | 1          | 20S            | 27E           |                                               | 950           | SOUTH            | 225           | EAS     | ST       | EDDY                                  |  |
|                                           |            |                | 11 ]          | Bottom H                                      | ole Location  | If Different Fr  | om Surface    | _       |          |                                       |  |
| UL or lot no.                             | Section    | Township       | Range         | Lot Idn                                       | Feet from the | North/South line | Feet from the | East/We | est line | County                                |  |
| D                                         | 10         | 20S            | 27E           |                                               | 820           | NORTH            | 100           | WE      | ST       | EDDY                                  |  |
| <sup>2</sup> Dedicated Acres              | s 13 Joint | or Infill 14 ( | Consolidation | Code 15 C                                     | order No.     |                  |               |         |          |                                       |  |

No allowable will be assigned to this completion until all interest have been consolidated or a non-standard unit has been approved by the division,

| 16                                     |                             |                                                  |                         |                   |             |             |              |              | 7 OPERATOR CERTIFICATION                                                    |
|----------------------------------------|-----------------------------|--------------------------------------------------|-------------------------|-------------------|-------------|-------------|--------------|--------------|-----------------------------------------------------------------------------|
| 1                                      | GEODETIC<br>NAD 83 GRID     | <u>DATA</u><br>— NM EAST                         |                         |                   |             |             |              |              | I hereby certify that the information contained herein is true and complete |
| SURFACE LOC                            | SATION (CL)                 | PROPOSED PENETRATION I                           | DOINT 4 (DDD.           | 4)                |             |             |              |              | to the best of my knowledge and belief, and that this organization either   |
| N: 581255 1 -                          |                             | 769' FNL - 1322' F<br>N: 579516.1 - E:           | EL SEC. 11              | <del></del>       |             |             |              |              | owns a working interest or unleased mineral interest in the land including  |
| LAT: 32,597<br>LONG: 104,2             |                             | LAT: 32,593113                                   |                         |                   |             |             |              |              | the proposed bottom hole location or has a right to drill this well at this |
| KICK OFF PO                            |                             | LONG: 104 24723                                  | 319' W                  |                   |             |             |              |              | location pursuant to a contract with an owner of such a mineral or working  |
| <u>820' FNL - 10'</u><br>N: 579486.6 - | E: 574431.4                 | PROPOSED PENETRATION   767' FNL - 2644' F        | EL SEC. 11              | 5)                |             |             |              |              | interest, or to a voluntary pooling agreement or a compulsory pooling       |
| LAT: 32,593<br>LONG: 104,23            |                             | N: 579522.2 - E:                                 |                         |                   |             |             |              |              | order heretofore entered by the division                                    |
| FIRST TAKE F                           | POINT (FTP)                 | LONG: 104,25152                                  |                         |                   |             |             |              |              |                                                                             |
| 820' FNL - 100<br>N: 579486.2 -        |                             | PROPOSED PENETRATION 763' FNL - 0' FEL           |                         | 6)                | 5 89'52'11" | W 2629.53°  | S 89'51'18   | " W 2629.92" | Signature Date                                                              |
| LAT: 32,59:<br>LONG: 104.2             | 30150° N                    | N: 579534_4 - E:                                 |                         | 0:                |             | 0           |              | (8)          | 2000                                                                        |
| PROPOSED PENETRATI                     |                             | LAT: 32,593171<br>LONG: 104,2600                 |                         | 3,947             |             |             |              | 2605         | Printed Name                                                                |
| 796' FNL - 263:<br>N: 579497.9 -       | 5' FEL SEC. 12              | PROPOSED PENETRATION                             |                         | 7) 9              |             |             |              | 5            |                                                                             |
| LAT: 32.59                             | 30539° N                    | 791' FNL - 2644' F<br>N: 579546.6 - E:           |                         | >2.00             | AMANA       | 455265      | ALANA        | 001986       | E-mail Address                                                              |
| LONG: 104.2                            |                             | LAT: 32,593210<br>LONG: 104,26868                |                         | A.                |             |             | I<br>1 – – – | (C) ×        | 1º GAZINA VINA CON CONTINUA TILONA                                          |
| PROPOSED PENETRATI                     | FEL SEC. 11                 | BOTTOM HOLE                                      | (BH)                    | 1,23              | i           |             | N 0          | 2637.71'     | 18 SURVEYOR CERTIFICATION                                                   |
| N: 579510.0 -<br>LAT: 32.59            |                             | N: 579558.4 - E:<br>LAT: 32.59324                |                         | 92.3              | 1           |             |              | 225'         | I hereby certify that the well location shown on this                       |
| LONG: 104.2                            |                             | LONG: 104.2769                                   |                         | .05.              |             |             |              | SL           | plat was plotted from field notes of actual surveys                         |
|                                        | 5                           |                                                  | Ē.                      | 00.2              |             |             | La 1         | Y            | made by me or under my supervision, and that the                            |
| N 89'05'27" W 2643.73"                 | ))<br>N 89'06'53" W 2644.75 | 5' N 89'49'09" W 2641.63'                        | N 89'49'15"             | © ≥<br>w 2641.82° | 5 89 42 28  | W 2640.23"  | (W)          | 950          | same is true and correct to the best of my belief.                          |
| PPP7                                   | PPP6~                       | PPP5-                                            | PPP4~                   | MINU<br>019431    | _PPP3       | PPP2~       | S 89'43'42"  | W 2640.35    | 02/28/2024                                                                  |
| ВН                                     | •                           | <del>}                                    </del> | <del>}</del>            |                   |             |             | -            | FTP-         | Date of Survey                                                              |
| 100'                                   | N 00'12'57" W-              |                                                  | N OOS                   | 04'54" E-         |             |             | MAN          | KOP-         | Signature and Seal of Professional Surveyor                                 |
| AME C0063567                           | 2632.48                     | AMPA/0002295                                     |                         | 2655.63'          | ALONE       | 29727       | 0455265      | 03'19" E     | S 25 CS 13                                                                  |
| * B                                    | 0                           | <b></b>                                          | <b>■</b><br>'1 — — —  - |                   |             |             | 2            | 2643.50' (1) | (19680)                                                                     |
| 7.67                                   | Ĭ                           | 1111                                             | MANGE                   | 215               |             |             | 1            | 2.90         | 12 1+ W. 10 6                                                               |
| 592                                    | AMAN 125141                 | ALDM/125142                                      |                         | 33283             |             | ALAL        | 027842       | £ 264        | 19680                                                                       |
| §                                      |                             | 3                                                |                         |                   |             |             | ┼            |              |                                                                             |
| 00.5                                   |                             | 8                                                |                         | 00.30             |             | _           | 1            | 01.0         | REV: ADD WELL CALLS = 04/25/2024                                            |
| * (A) (D)                              | <u> </u>                    | ®                                                | H 001401723             | (Q) ≥             | 0.0000000   | (F) 0500 74 | 5 2010 1/12  | ( ) ≥        | N '                                                                         |
| N 89'37'43" W 2847.76"                 | N 59'01'25" W 2646.2        | 5 89'44'15" W 2652.22'                           | N 88 42 31"             | W 2543.43         | 5 89 22 53  | W 2500.34   | 5 89'24'13   | " W 2603.17" | Job No.: LS24020168R                                                        |