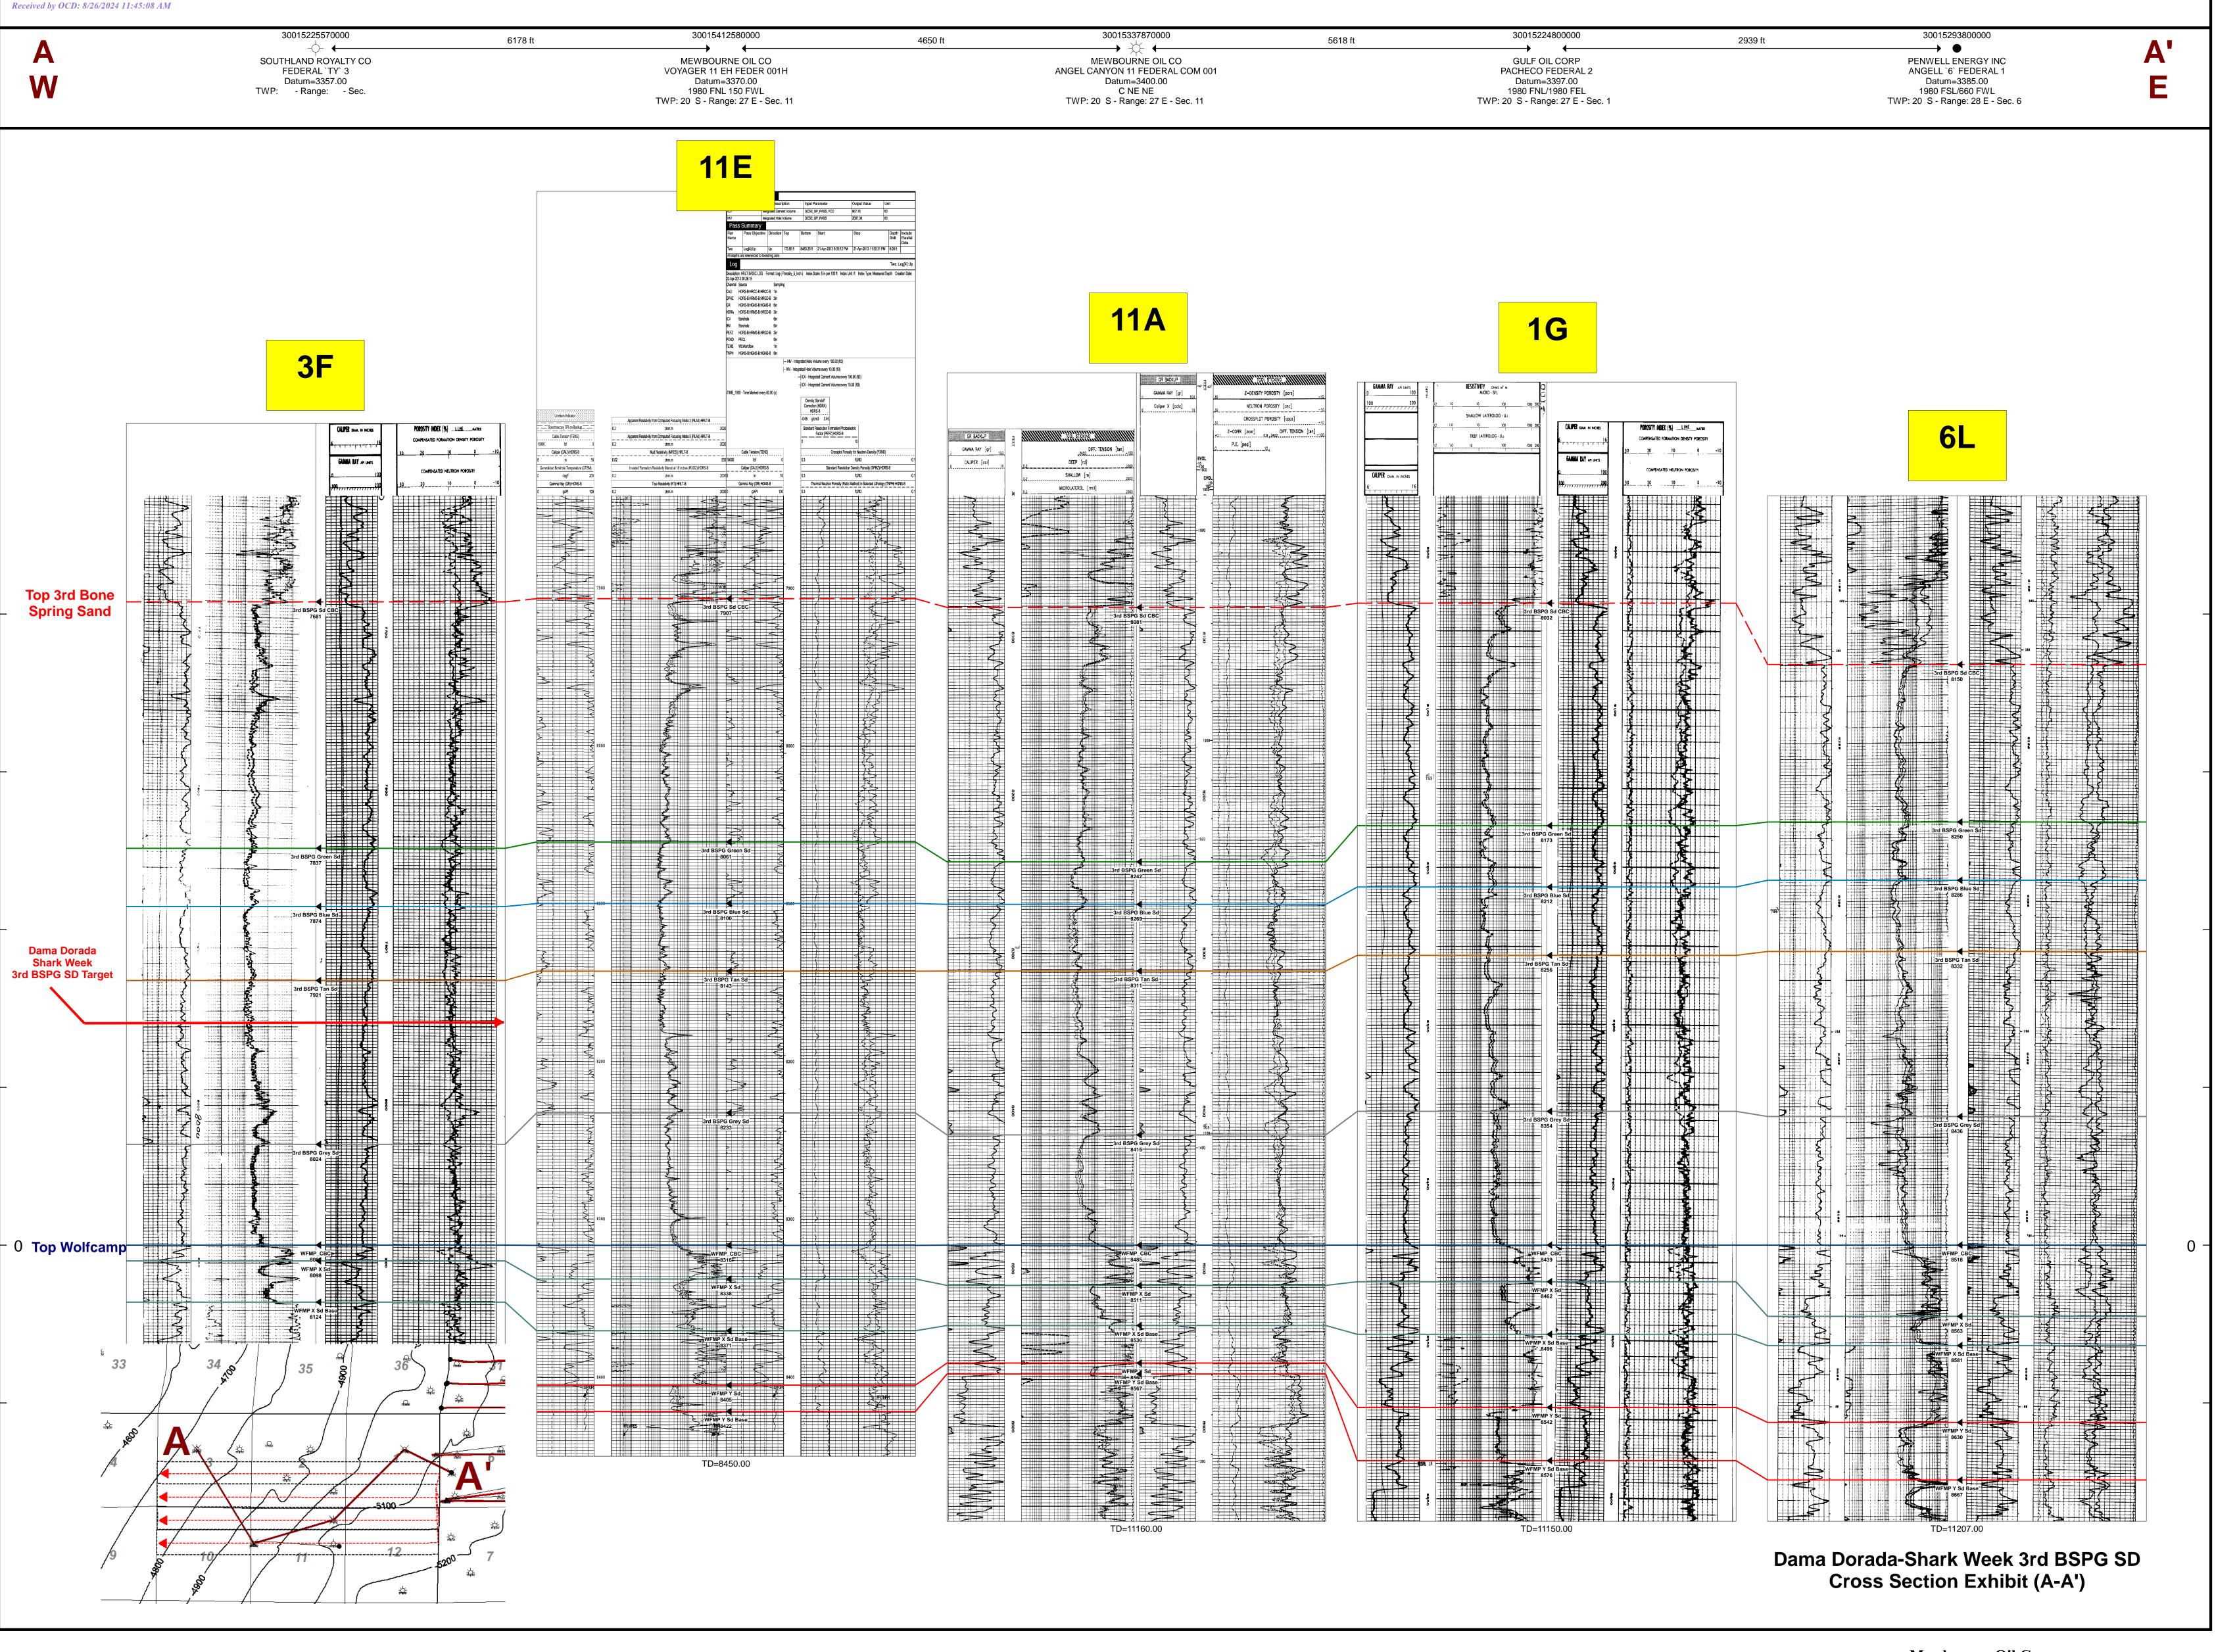

wells and the tracts comprising the Units will contribute more or less equally to the production of the Wells.
- 8. In my opinion, the granting of Mewbourne's application will serve the interests of conservation, the protection of correlative rights, and the prevention of waste.
- 9. The attached exhibits were either prepared by me or under my supervision or were compiled from company business records.
- 10. I understand this Self-Affirmed Statement will be used as written testimony in this case. I affirm my testimony above is true and correct and is made under penalty of perjury under the laws of the State of New Mexico. My testimony is made as of the date identified next to my signature below.

CHARLES CROSBY

CS

8/14/2024 Date



**Mewbourne Oil Company** 

Case No. 24551 Exhibit B-1



Mewbourne Oil Company Case No. 24551 Exhibit B-2 Page 35 of 51

# STATE OF NEW MEXICO DEPARTMENT OF ENERGY, MINERALS AND NATURAL RESOURCES OIL CONSERVATION DIVISION

APPLICATION OF MEWBOURNE OIL COMPANY FOR APPROVAL OF A NON-STANDARD HORIZONTAL SPACING UNIT AND COMPULSORY POOLING, EDDY COUNTY, NEW MEXICO.

CASE NO. 24551

#### SELF-AFFIRMED STATEMENT OF DANA S. HARDY

- 1. I am attorney in fact and authorized representative of Mewbourne Oil Company, the Applicant herein.
- 2. I have reviewed the Notice Letter attached as **Exhibit C-1.** Co-counsel for Mewbourne Oil Company, James Bruce, caused the Notice Letter, along with the Application in this case, to be sent to the parties shown on the certified mail returns shown as **Exhibit C-2**.
- 3. Copies of the certified mail green cards an