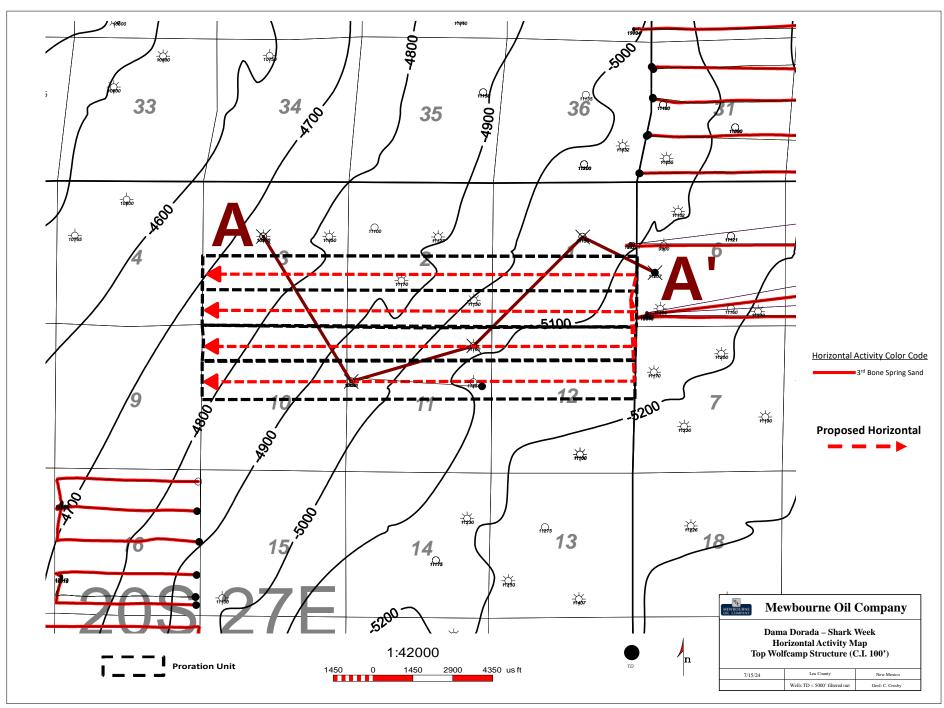

#### SELF-AFFIRMED STATEMENT OF BRAXTON BLANFORD

- 1. I am employed by Mewbourne Oil Company ("Mewbourne") as a landman. I am over 18 years of age, have personal knowledge of the matters addressed herein and am competent to provide this Self-Affirmed Statement. I have previously testified before the New Mexico Oil Conservation Division ("Division") and my credentials as an expert in petroleum land matters were accepted and made a matter of record.
- 2. I am familiar with the land matters involved in the above-referenced case. Copies of Mewbourne's Application and proposed hearing notice are attached as **Exhibit A-1**.
- 3. None of the parties proposed to be pooled in this case indicated opposition to this matter proceeding by affidavit, therefore I do not expect any opposition at hearing.
- 4. Mewbourne applies for an order pooling all uncommitted interests in the Bone Spring formation underlying a 1,924.32-acre, more or less, non-standard horizonal spacing unit comprised of Lots 1-4 (the N/2 N/2) of Section 1, Lots 1-4 (the N/2 N/2) of Section 2, Lots 1-4 (the N/2 N/2) of Section 3, the S/2 N/2 and S/2 of Section 1, the S/2 N/2 and S/2 of Section 2, and the S/2 N/2 and S/2 of Section 3 (collectively all of Sections 1, 2, and 3), Township 20 South, Range 27 East, Eddy County, New Mexico ("Unit").
  - 5. Mewbourne seeks to dedicate the Unit to the following wells ("Wells"):

Mewbourne Oil Company Case No. 24552 Exhibit A

- a. **Dama Dorado 1/3 Fed Com 626H** well, to be drilled from a surface hole location in the SE/4 SE/4 (Unit P) of Section 1 to a bottom hole location in the NW/4 SW/4 (Unit L) of Section 3; and
- b. **Dama Dorado 1/3 Fed Com 628H** well, to be drilled from a surface hole location in the SE/4 SE/4 (Unit P) of Section 1 to a bottom hole location in the SW/4 SW/4 (Unit M) of Section 3.
- 6. The Wells will be completed in the Avalon; Bone Spring pool (Code 96381).
- 7. The completed interval of the Wells will be orthodox.
- 8. **Exhibit A-2** contains the C-102 for the Wells.
- 9. **Exhibit A-3** contains a plat that identifies ownership by tract in the Unit. This exhibit also includes any applicable lease numbers, a unit recapitulation, and the interests Mewbourne seeks to pool highlighted in yellow.
- 10. **Exhibit A-4** is a map that depicts the non-standard spacing unit in relation to the outline of a standard spacing unit. The map also identifies the interest owners in the tracts surrounding the proposed Unit, who were provided notice of Mewbourne's application.
- 11. Mewbourne's request for approval of a non-standard spacing unit will allow it to consolidate surface facilities and will consequently prevent surface, environmental, and economic waste. As a result, approval of a non-standard spacing unit is necessary to prevent waste and protect correlative rights.
- 12. **Exhibit A-5** contains a sample well proposal letter and AFE sent to the working interest owners for the Wells. The estimated costs reflected on the AFE are fair and reasonable and comparable to the cost of other wells of similar depth and length drilled in the subject formation in the area.