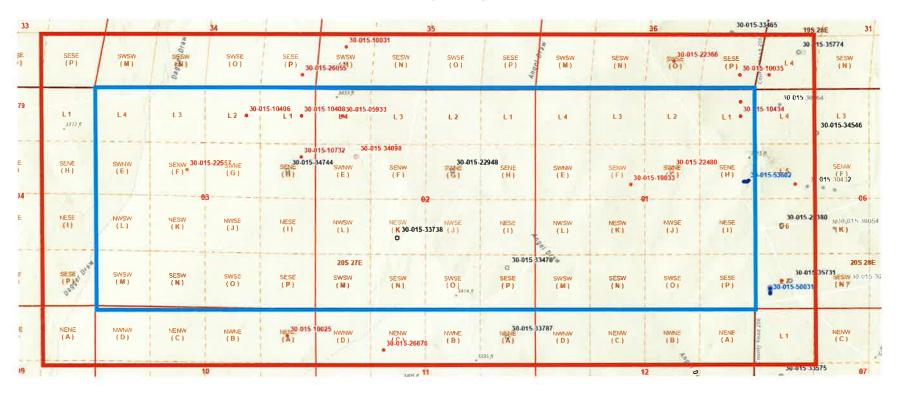

#### SELF-AFFIRMED STATEMENT OF BRAXTON BLANFORD

- 1. I am employed by Mewbourne Oil Company ("Mewbourne") as a landman. I am over 18 years of age, have personal knowledge of the matters addressed herein and am competent to provide this Self-Affirmed Statement. I have previously testified before the New Mexico Oil Conservation Division ("Division") and my credentials as an expert in petroleum land matters were accepted and made a matter of record.
- 2. I am familiar with the land matters involved in the above-referenced case. Copies of Mewbourne's Application and proposed hearing notice are attached as **Exhibit A-1**.
- 3. None of the parties proposed to be pooled in this case indicated opposition to this matter proceeding by affidavit, therefore I do not expect any opposition at hearing.
- 4. Mewbourne applies for an order pooling all uncommitted interests in the Bone Spring formation underlying a 1,924.32-acre, more or less, non-standard horizonal spacing unit comprised of Lots 1-4 (the N/2 N/2) of Section 1, Lots 1-4 (the N/2 N/2) of Section 2, Lots 1-4 (the N/2 N/2) of Section 3, the S/2 N/2 and S/2 of Section 1, the S/2 N/2 and S/2 of Section 2, and the S/2 N/2 and S/2 of Section 3 (collectively all of Sections 1, 2, and 3), Township 20 South, Range 27 East, Eddy County, New Mexico ("Unit").
  - 5. Mewbourne seeks to dedicate the Unit to the following wells ("Wells"):

Mewbourne Oil Company Case No. 24552 Exhibit A

- a. **Dama Dorado 1/3 Fed Com 626H** well, to be drilled from a surface hole location in the SE/4 SE/4 (Unit P) of Section 1 to a bottom hole location in the NW/4 SW/4 (Unit L) of Section 3; and
- b. **Dama Dorado 1/3 Fed Com 628H** well, to be drilled from a surface hole location in the SE/4 SE/4 (Unit P) of Section 1 to a bottom hole location in the SW/4 SW/4 (Unit M) of Section 3.
- 6. The Wells will be completed in the Avalon; Bone Spring pool (Code 96381).
- 7. The completed interval of the Wells will be orthodox.
- 8. **Exhibit A-2** contains the C-102 for the Wells.
- 9. **Exhibit A-3** contains a plat that identifies ownership by tract in the Unit. This exhibit also includes any applicable lease numbers, a unit recapitulation, and the interests Mewbourne seeks to pool highlighted in yellow.
- 10. **Exhibit A-4** is a map that depicts the non-standard spacing unit in relation to the outline of a standard spacing unit. The map also identifies the interest owners in the tracts surrounding the proposed Unit, who were provided notice of Mewbourne's application.
- 11. Mewbourne's request for approval of a non-standard spacing unit will allow it to consolidate surface facilities and will consequently prevent surface, environmental, and economic waste. As a result, approval of a non-standard spacing unit is necessary to prevent waste and protect correlative rights.
- 12. **Exhibit A-5** contains a sample well proposal letter and AFE sent to the working interest owners for the Wells. The estimated costs reflected on the AFE are fair and reasonable and comparable to the cost of other wells of similar depth and length drilled in the subject formation in the area.