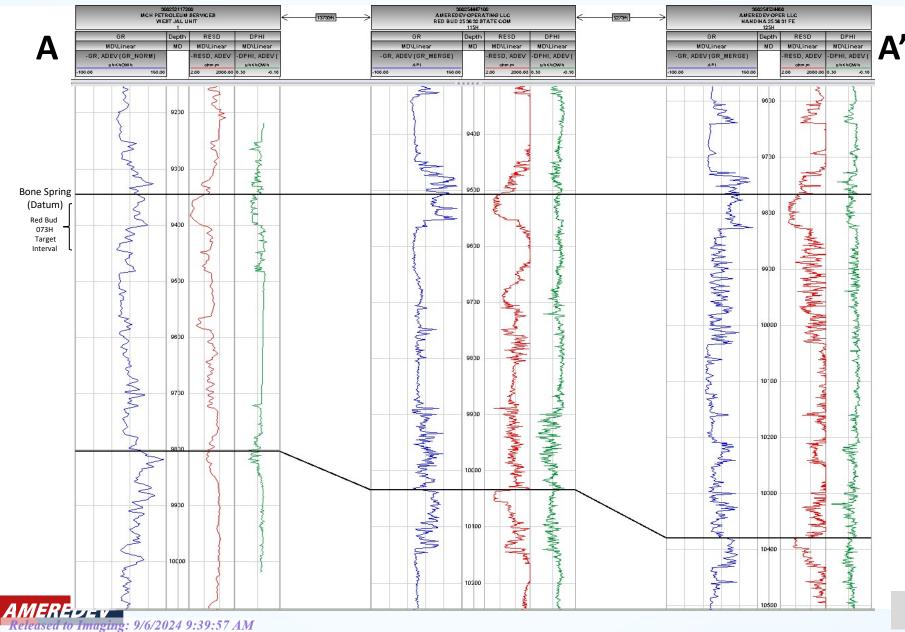

Received by OCD: 9/5/2024 2:59:07 PM

| eceived by OCD: 9/5/2024 2:59:07 PM                    | Page 5 of                                           |
|--------------------------------------------------------|-----------------------------------------------------|
| Well Orientation (with rationale)                      | Exhibit D                                           |
| Target Formation                                       | Exhibit D, D-4                                      |
| HSU Cross Section                                      | Exhibit D-3                                         |
| Depth Severance Discussion                             | N/A                                                 |
| Forms, Figures and Tables                              |                                                     |
| C-102                                                  | Exhibit C-1                                         |
| Tracts                                                 | Exhibit C-2                                         |
| Summary of Interests, Unit Recapitulation (Tracts)     | Exhibit C-3                                         |
| General Location Map (including basin)                 | Exhibit D-1                                         |
| Well Bore Location Map                                 | Exhibit D-1                                         |
| Structure Contour Map - Subsea Depth                   | Exhibit D-2                                         |
| Cross Section Location Map (including wells)           | Exhibit D-3                                         |
| Cross Section (including Landing Zone)                 | Exhibit D-4                                         |
| Additional Information                                 |                                                     |
| Special Provisions/Stipulations                        | N/A                                                 |
| CERTIFICATION: I hereby certify that the information p | rovided in this checklist is complete and accurate. |
| Printed Name (Attorney or Party Representative):       | Paula M. Vance                                      |
| Signed Name (Attorney or Party Representative):        | Philip                                              |
| Date:                                                  |                                                     |