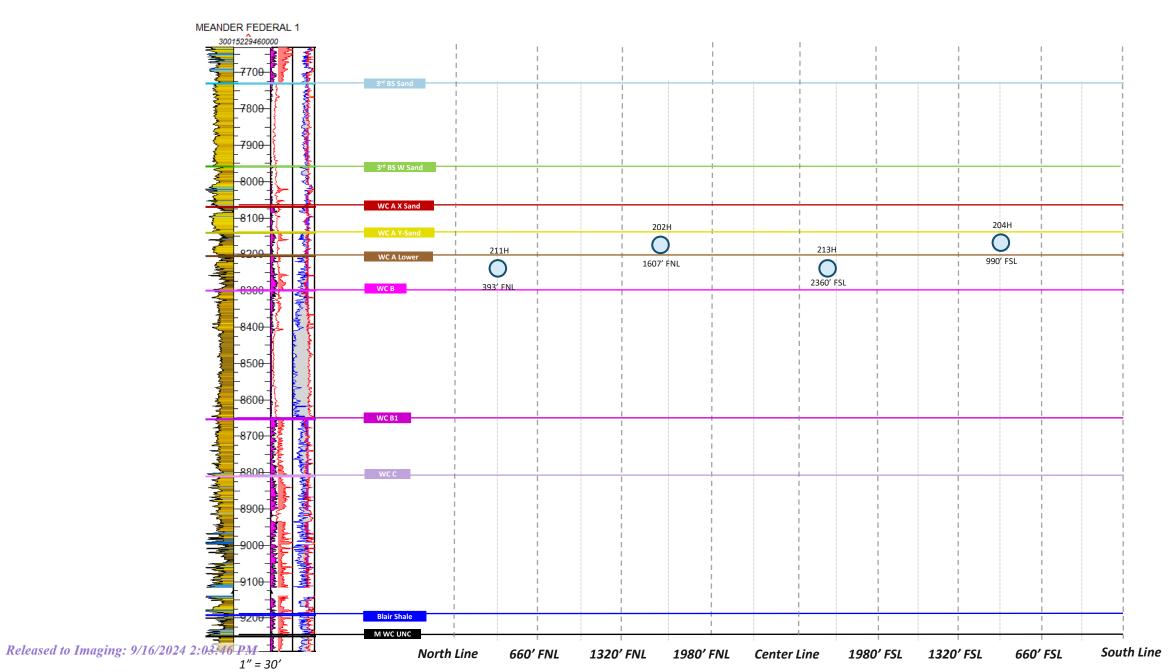

| Well #4  Horizontal Well First and Last Take Points                                                                                                    | High Life Fed Com 204H, which will be drilled from a surface hole location the NW/4 SW/4 of Section 11, Township 25 South, Range 25 East (Unit L) to a bottom hole located 5 Feet from the East Line in Section 7 and 990 Feet from the South Line in Section 7 (Unit P) Township 25 South, Range 26 East.Target: Wolfcamp A Y Sand; Orientation: west to east; Completion Status: standard.  Exhibit A-3 |
|--------------------------------------------------------------------------------------------------------------------------------------------------------|-----------------------------------------------------------------------------------------------------------------------------------------------------------------------------------------------------------------------------------------------------------------------------------------------------------------------------------------------------------------------------------------------------------|
| Completion Target (Formation, TVD and MD)                                                                                                              | Exhibit A-6, B-4                                                                                                                                                                                                                                                                                                                                                                                          |
| completion raiget (Formation, TVD and IVID)                                                                                                            | LAHIDIL A-U, D-4                                                                                                                                                                                                                                                                                                                                                                                          |
| AFE Capex and Operating Costs                                                                                                                          |                                                                                                                                                                                                                                                                                                                                                                                                           |
| Drilling Supervision/Month \$                                                                                                                          | 7000, Exhibit A-2                                                                                                                                                                                                                                                                                                                                                                                         |
| Production Supervision/Month \$                                                                                                                        | 700, Exhibit A-2                                                                                                                                                                                                                                                                                                                                                                                          |
| Justification for Supervision Costs                                                                                                                    | Exhibit A-2                                                                                                                                                                                                                                                                                                                                                                                               |
| Requested Risk Charge                                                                                                                                  | 200%, Exhibit A-2                                                                                                                                                                                                                                                                                                                                                                                         |
| Notice of Hearing                                                                                                                                      |                                                                                                                                                                                                                                                                                                                                                                                                           |
| Proposed Notice of Hearing                                                                                                                             | Exhibit A-1                                                                                                                                                                                                                                                                                                                                                                                               |
| Proof of Mailed Notice of Hearing (20 days before hearing)                                                                                             | Exhibit C-2, C-3                                                                                                                                                                                                                                                                                                                                                                                          |
| Proof of Published Notice of Hearing (10 days before hearing)                                                                                          | Exhibit C-4                                                                                                                                                                                                                                                                                                                                                                                               |
| Ownership Determination                                                                                                                                |                                                                                                                                                                                                                                                                                                                                                                                                           |
| Land Ownership Schematic of the Spacing Unit                                                                                                           | Exhibit A-4, A-5                                                                                                                                                                                                                                                                                                                                                                                          |
| Tract List (including lease numbers and owners)                                                                                                        | Exhibit A-4                                                                                                                                                                                                                                                                                                                                                                                               |
| If approval of Non-Standard Spacing Unit is requested, Tract<br>List (including lease numbers and owners) of Tracts subject<br>to notice requirements. | N/A                                                                                                                                                                                                                                                                                                                                                                                                       |
| Pooled Parties (including ownership type)                                                                                                              | Exhibit A-5                                                                                                                                                                                                                                                                                                                                                                                               |
| Unlocatable Parties to be Pooled                                                                                                                       | Exhibit C-2, C-3                                                                                                                                                                                                                                                                                                                                                                                          |
| Ownership Depth Severance (including percentage above & below)                                                                                         | N/A                                                                                                                                                                                                                                                                                                                                                                                                       |
| Joinder                                                                                                                                                |                                                                                                                                                                                                                                                                                                                                                                                                           |
| Sample Copy of Proposal Letter                                                                                                                         | Exhibit A-6                                                                                                                                                                                                                                                                                                                                                                                               |
| List of Interest Owners (ie Exhibit A of JOA)                                                                                                          | Exhibit A-5                                                                                                                                                                                                                                                                                                                                                                                               |
| Chronology of Contact with Non-Joined Working Interests                                                                                                | Exhibit A-7                                                                                                                                                                                                                                                                                                                                                                                               |
| Overhead Rates In Proposal Letter                                                                                                                      | Exhibit A-6                                                                                                                                                                                                                                                                                                                                                                                               |
| Cost Estimate to Drill and Complete                                                                                                                    | Exhibit A-6                                                                                                                                                                                                                                                                                                                                                                                               |
| Cost Estimate to Equip Well                                                                                                                            | Exhibit A-6                                                                                                                                                                                                                                                                                                                                                                                               |
| Cost Estimate for Production Facilities  Geology                                                                                                       | Exhibit A-6                                                                                                                                                                                                                                                                                                                                                                                               |
| Summary (including special considerations)                                                                                                             | Exhibit B                                                                                                                                                                                                                                                                                                                                                                                                 |
| Spacing Unit Schematic                                                                                                                                 | Exhibit A-3, B-4                                                                                                                                                                                                                                                                                                                                                                                          |
| Gunbarrel/Lateral Trajectory Schematic                                                                                                                 | Exhibit B-4                                                                                                                                                                                                                                                                                                                                                                                               |
| Well Orientation (with rationale)                                                                                                                      | Exhibit B                                                                                                                                                                                                                                                                                                                                                                                                 |
| Target Formation                                                                                                                                       | Exhibit B, B-3                                                                                                                                                                                                                                                                                                                                                                                            |
| HSU Cross Section                                                                                                                                      | Exhibit B-2, B-3                                                                                                                                                                                                                                                                                                                                                                                          |
| Depth Severance Discussion                                                                                                                             | N/A                                                                                                                                                                                                                                                                                                                                                                                                       |
| Forms, Figures and Tables                                                                                                                              |                                                                                                                                                                                                                                                                                                                                                                                                           |
| C-102                                                                                                                                                  | Exhibit A-3                                                                                                                                                                                                                                                                                                                                                                                               |
| Tracts                                                                                                                                                 | Exhibit A-4                                                                                                                                                                                                                                                                                                                                                                                               |
| Summary of Interests, Unit Recapitulation (Tracts)                                                                                                     | Exhibit A-4, A-5                                                                                                                                                                                                                                                                                                                                                                                          |
| General Location Map (including basin)                                                                                                                 | Exhibit B-1                                                                                                                                                                                                                                                                                                                                                                                               |
| Well Bore Location Map                                                                                                                                 | Exhibit B-1, B-4                                                                                                                                                                                                                                                                                                                                                                                          |
| Structure Contour Map - Subsea Depth  Cross Section Location Map (including wells)                                                                     | Exhibit B-2, B-5                                                                                                                                                                                                                                                                                                                                                                                          |
| Cross Section Location Map (including wells) Cross Section (including Landing Zone)                                                                    | Exhibit B-2 Exhibit B-3                                                                                                                                                                                                                                                                                                                                                                                   |
| Cross Section (including Landing 2011e)                                                                                                                | EXHIBIT D 3                                                                                                                                                                                                                                                                                                                                                                                               |