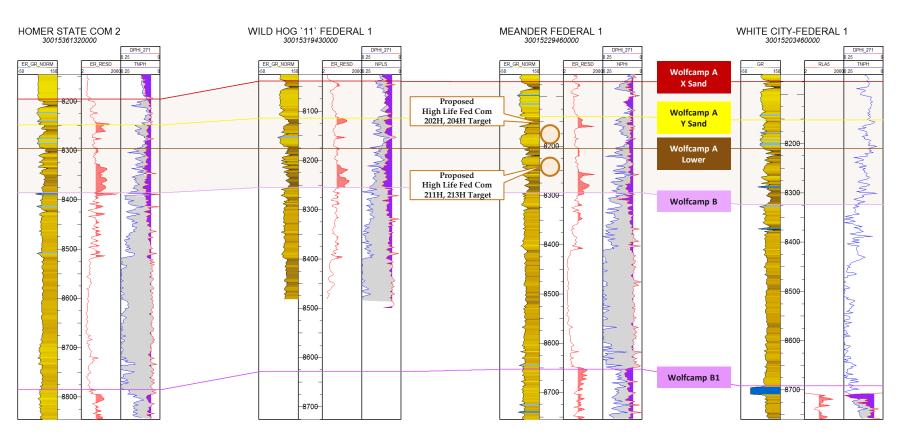

| Well #4  Horizontal Well First and Last Take Points                                                                                                    | High Life Fed Com 204H, which will be drilled from a surface hole location the NW/4 SW/4 of Section 11, Township 25 South, Range 25 East (Unit L) to a bottom hole located 5 Feet from the East Line in Section 7 and 990 Feet from the South Line in Section 7 (Unit P) Township 25 South, Range 26 East.Target: Wolfcamp A Y Sand; Orientation: west to east; Completion Status: standard.  Exhibit A-3 |
|--------------------------------------------------------------------------------------------------------------------------------------------------------|-----------------------------------------------------------------------------------------------------------------------------------------------------------------------------------------------------------------------------------------------------------------------------------------------------------------------------------------------------------------------------------------------------------|
| Completion Target (Formation, TVD and MD)                                                                                                              | Exhibit A-6, B-4                                                                                                                                                                                                                                                                                                                                                                                          |
| completion raiget (Formation, TVD and IVID)                                                                                                            | LAHIDIL A-U, D-4                                                                                                                                                                                                                                                                                                                                                                                          |
| AFE Capex and Operating Costs                                                                                                                          |                                                                                                                                                                                                                                                                                                                                                                                                           |
| Drilling Supervision/Month \$                                                                                                                          | 7000, Exhibit A-2                                                                                                                                                                                                                                                                                                                                                                                         |
| Production Supervision/Month \$                                                                                                                        | 700, Exhibit A-2                                                                                                                                                                                                                                                                                                                                                                                          |
| Justification for Supervision Costs                                                                                                                    | Exhibit A-2                                                                                                                                                                                                                                                                                                                                                                                               |
| Requested Risk Charge                                                                                                                                  | 200%, Exhibit A-2                                                                                                                                                                                                                                                                                                                                                                                         |
| Notice of Hearing                                                                                                                                      |                                                                                                                                                                                                                                                                                                                                                                                                           |
| Proposed Notice of Hearing                                                                                                                             | Exhibit A-1                                                                                                                                                                                                                                                                                                                                                                                               |
| Proof of Mailed Notice of Hearing (20 days before hearing)                                                                                             | Exhibit C-2, C-3                                                                                                                                                                                                                                                                                                                                                                                          |
| Proof of Published Notice of Hearing (10 days before hearing)                                                                                          | Exhibit C-4                                                                                                                                                                                                                                                                                                                                                                                               |
| Ownership Determination                                                                                                                                |                                                                                                                                                                                                                                                                                                                                                                                                           |
| Land Ownership Schematic of the Spacing Unit                                                                                                           | Exhibit A-4, A-5                                                                                                                                                                                                                                                                                                                                                                                          |
| Tract List (including lease numbers and owners)                                                                                                        | Exhibit A-4                                                                                                                                                                                                                                                                                                                                                                                               |
| If approval of Non-Standard Spacing Unit is requested, Tract<br>List (including lease numbers and owners) of Tracts subject<br>to notice requirements. | N/A                                                                                                                                                                                                                                                                                                                                                                                                       |
| Pooled Parties (including ownership type)                                                                                                              | Exhibit A-5                                                                                                                                                                                                                                                                                                                                                                                               |
| Unlocatable Parties to be Pooled                                                                                                                       | Exhibit C-2, C-3                                                                                                                                                                                                                                                                                                                                                                                          |
| Ownership Depth Severance (including percentage above & below)                                                                                         | N/A                                                                                                                                                                                                                                                                                                                                                                                                       |
| Joinder                                                                                                                                                |                                                                                                                                                                                                                                                                                                                                                                                                           |
| Sample Copy of Proposal Letter                                                                                                                         | Exhibit A-6                                                                                                                                                                                                                                                                                                                                                                                               |
| List of Interest Owners (ie Exhibit A of JOA)                                                                                                          | Exhibit A-5                                                                                                                                                                                                                                                                                                                                                                                               |
| Chronology of Contact with Non-Joined Working Interests                                                                                                | Exhibit A-7                                                                                                                                                                                                                                                                                                                                                                                               |
| Overhead Rates In Proposal Letter                                                                                                                      | Exhibit A-6                                                                                                                                                                                                                                                                                                                                                                                               |
| Cost Estimate to Drill and Complete                                                                                                                    | Exhibit A-6                                                                                                                                                                                                                                                                                                                                                                                               |
| Cost Estimate to Equip Well                                                                                                                            | Exhibit A-6                                                                                                                                                                                                                                                                                                                                                                                               |
| Cost Estimate for Production Facilities  Geology                                                                                                       | Exhibit A-6                                                                                                                                                                                                                                                                                                                                                                                               |
| Summary (including special considerations)                                                                                                             | Exhibit B                                                                                                                                                                                                                                                                                                                                                                                                 |
| Spacing Unit Schematic                                                                                                                                 | Exhibit A-3, B-4                                                                                                                                                                                                                                                                                                                                                                                          |
| Gunbarrel/Lateral Trajectory Schematic                                                                                                                 | Exhibit B-4                                                                                                                                                                                                                                                                                                                                                                                               |
| Well Orientation (with rationale)                                                                                                                      | Exhibit B                                                                                                                                                                                                                                                                                                                                                                                                 |
| Target Formation                                                                                                                                       | Exhibit B, B-3                                                                                                                                                                                                                                                                                                                                                                                            |
| HSU Cross Section                                                                                                                                      | Exhibit B-2, B-3                                                                                                                                                                                                                                                                                                                                                                                          |
| Depth Severance Discussion                                                                                                                             | N/A                                                                                                                                                                                                                                                                                                                                                                                                       |
| Forms, Figures and Tables                                                                                                                              |                                                                                                                                                                                                                                                                                                                                                                                                           |
| C-102                                                                                                                                                  | Exhibit A-3                                                                                                                                                                                                                                                                                                                                                                                               |
| Tracts                                                                                                                                                 | Exhibit A-4                                                                                                                                                                                                                                                                                                                                                                                               |
| Summary of Interests, Unit Recapitulation (Tracts)                                                                                                     | Exhibit A-4, A-5                                                                                                                                                                                                                                                                                                                                                                                          |
| General Location Map (including basin)                                                                                                                 | Exhibit B-1                                                                                                                                                                                                                                                                                                                                                                                               |
| Well Bore Location Map                                                                                                                                 | Exhibit B-1, B-4                                                                                                                                                                                                                                                                                                                                                                                          |
| Structure Contour Map - Subsea Depth  Cross Section Location Map (including wells)                                                                     | Exhibit B-2, B-5                                                                                                                                                                                                                                                                                                                                                                                          |
| Cross Section Location Map (including wells) Cross Section (including Landing Zone)                                                                    | Exhibit B-2 Exhibit B-3                                                                                                                                                                                                                                                                                                                                                                                   |
| Cross Section (including Landing 2011e)                                                                                                                | EXHIBIT D 3                                                                                                                                                                                                                                                                                                                                                                                               |