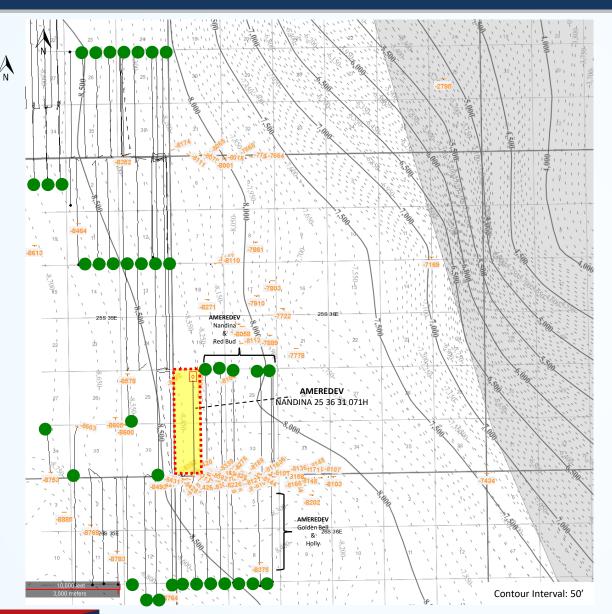

2. Ameredev seeks to initially dedicate the above-referenced spacing unit to the

proposed Nandina Fed Com 25 36 31 71H well, to be horizontally drilled from a surface location

in Lot 4 (SW/4 SW/4 equivalent) of irregular Section 31, a first take point from Lot 4 (SW/4 SW/4

equivalent) of irregular Section 31, to a bottom hole location in Lot 1 (NW/4 NW/4 equivalent) of

irregular Section 30.

3. The completed interval of the Nandina Fed Com 25 36 31 71H well is expected

to remain within 330 feet of the offsetting quarter-quarter sections or equivalent tracts to include

them in a standard horizontal well spacing unit.

1

BEFORE THE OIL CONSERVATION DIVISION
Santa Fe, New Mexico
Exhibit No. B
Submitted by: Ameredev Operating, LLC
Hearing Date: September 12, 2024

Case No. 24701