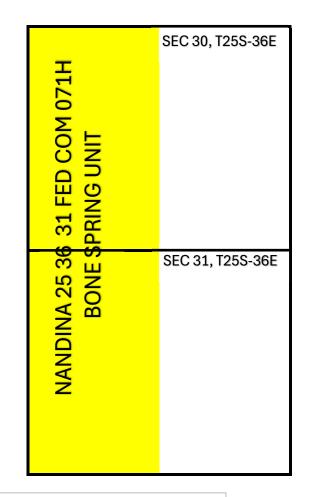

o Ameredev *Revised* Exhibit C-1: C-102

o Ameredev Exhibit C-2: Land Tract Map

o Ameredev Exhibit C-3: Ownership Breakdown

o Ameredev Exhibit C-4: Sample Well Proposal Letters with AFE &

Lease Offers

o Ameredev Exhibit C-5: Chronology of Contacts

Submitted by: Ameredev Operating, LLC
Hearing Date: September 12, 2024

Case No. 24701

- 6. The completed interval of the **Nandina Fed Com 25 36 31 71H** well is expected to remain within 330 feet of the offsetting quarter-quarter sections or equivalent tracts to include them in a standard horizontal well spacing unit.
- 7. **Ameredev Exhibit C-1** contains the C-102 for the proposed well. The exhibit shows that the well will be assigned to the WC-025 G-08 S263620C; LWR Bone Spring [Pool Code 98150].
- 8. Ameredev Exhibit C-2 is an exhibit prepared by me that identifies the tracts of land comprising the proposed horizontal spacing unit in this case. The proposed spacing unit includes federal and fee land. This exhibit shows the interest owners and the percentage of their interest by tract. A unit recapitulation, showing the percentage of ownership interests in the proposed spacing unit, is also included in the exhibit. Ameredev is seeking to pool the uncommitted interest owners highlighted in yellow.
  - 9. There are no depth severances in the Bone Spring formation.
- are consistent with what Ameredev and other operators have incurred for drilling similar horizontal wells in the area. Additionally, Ameredev requests overhead and administrative rates of \$10,000 per month for drilling and \$1,000 per month for a producing well. These rates are consistent with the rates charged by Ameredev and other operators for wells of this type in this area.
- 11. Ameredev Exhibit C-4 contains a general summary of the contacts with the uncommitted interest owners. As indicated in the exhibit, Ameredev has made a good faith effort to locate and has had communications with all locatable parties that it seeks to pool in this case in