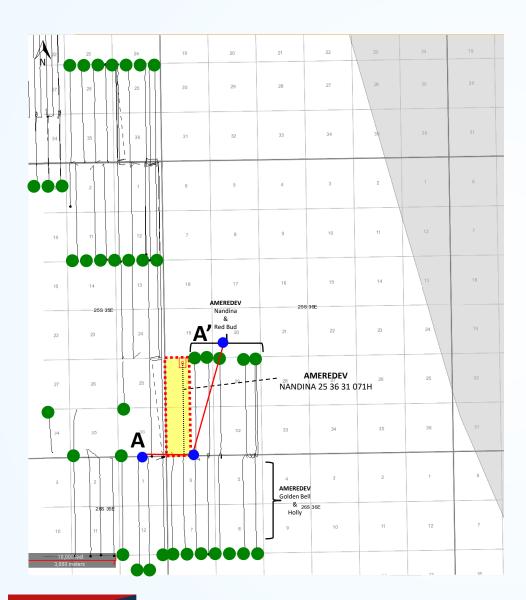

2. Ameredev seeks to initially dedicate the above-referenced spacing unit to the

proposed Nandina Fed Com 25 36 31 71H well, to be horizontally drilled from a surface location

in Lot 4 (SW/4 SW/4 equivalent) of irregular Section 31, a first take point from Lot 4 (SW/4 SW/4

equivalent) of irregular Section 31, to a bottom hole location in Lot 1 (NW/4 NW/4 equivalent) of

irregular Section 30.

3. The completed interval of the Nandina Fed Com 25 36 31 71H well is expected

to remain within 330 feet of the offsetting quarter-quarter sections or equivalent tracts to include

Lea County, New Mexico. Ameredev seeks to initially dedicate this Bone Spring spacing unit to

the proposed Nandina Fed Com 25 36 31 71H well, to be horizontally drilled from a surface

location in Lot 4 (SW/4 SW/4 equivalent) of irregular Section 31, a first take point from Lot 4

(SW/4 SW/4 equivalent) of irregular Section 31, to a bottom hole location in Lot 1 (NW/4 NW/4

1

equivalent) of irregular Section 30.

BEFORE THE OIL CONSERVATION DIVISION
Santa Fe, New Mexico
Exhibit No. C