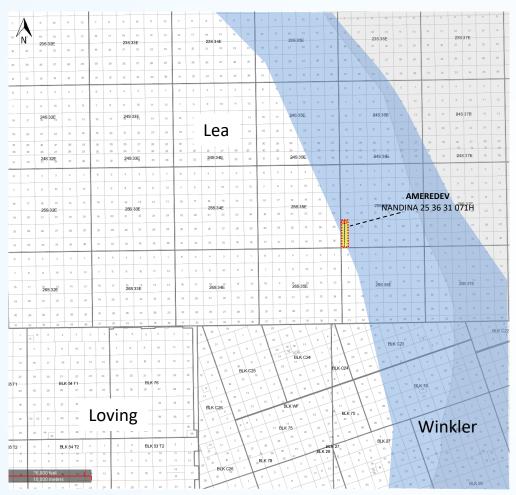

2. Ameredev seeks to initially dedicate the above-referenced spacing unit to the

proposed Nandina Fed Com 25 36 31 71H well, to be horizontally drilled from a surface location

in Lot 4 (SW/4 SW/4 equivalent) of irregular Section 31, a first take point from Lot 4 (SW/4 SW/4

equivalent) of irregular Section 31, to a bottom hole location in Lot 1 (NW/4 NW/4 equivalent) of

irregular Section 30.

3. The completed interval of the Nandina Fed Com 25 36 31 71H well is expected

to remain within 330 feet of the offsetting quarter-quarter sections or equivalent tracts to include