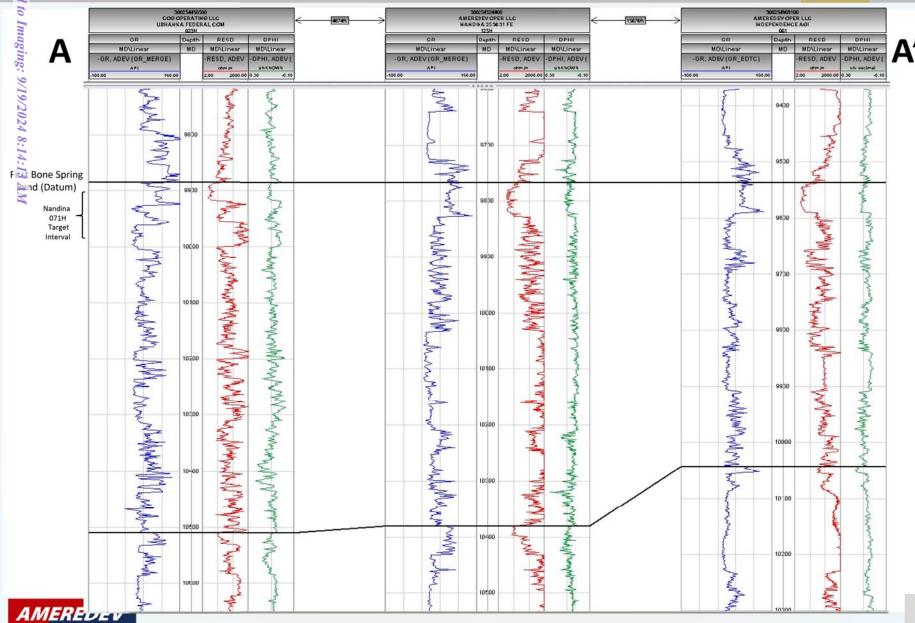

- Updated Exhibit A to clarify that the pooled formation is limited to the Lower Bone Spring formation and to correct the location of the proposed initial well; and
- Updated Exhibit D-4 to identify the First Bone Spring Sand on the cross-section.