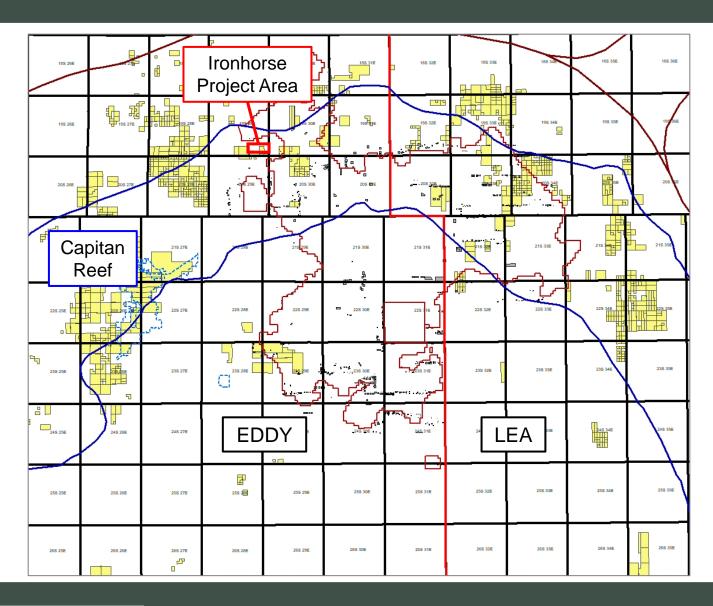

## SELF-AFFIRMED STATEMENT OF CHRIS CANTIN

- 1. I am a geologist with Permian Resources Operating, LLC ("Permian Resources"). I am over 18 years of age, have personal knowledge of the matters addressed herein, and am competent to provide this Self-Affirmed Statement. I have previously testified before the New Mexico Oil Conservation Division ("Division") and my credentials as an expert in geology were accepted and made a matter of record.
  - 2. I am familiar with the geological matters that pertain to the above-referenced cases.
- 3. **Exhibit B-1** is a regional locator map that identifies the Ironhorse project area, in proximity to the Capitan Reef within the Delaware Basin, for the Wolfcamp horizontal spacing units that are the subject of these applications.
- 4. **Exhibit B-2** is a cross section location map for the proposed horizontal spacing units ("Units") within the Wolfcamp formation. The approximate wellbore paths for the proposed **Ironhorse 35-36 Fed State Com 200H** and **Ironhorse 35-36 Fed State Com 201H** wells ("Wells") are represented by dashed lines. Existing producing wells in the targeted interval are represented by solid lines. This map identifies the cross-section running from A-A' with the cross-section wells name and a black line in proximity to the proposed Wells. The pooling unit areas are defined by blue boxes and are labeled with their respective case numbers.
- 5. **Exhibit B-3** is a Subsea Structure map on the Wolfcamp formation in TVD subsea with a contour interval of 100 ft. The map identifies the approximate wellbore paths for the