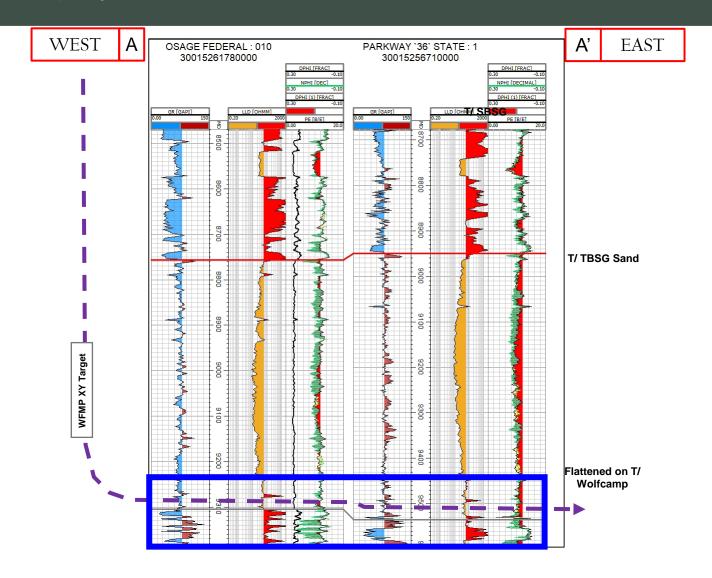

- 11. The exhibits attached hereto were either prepared by me or under my supervision or were compiled from company business records.
- 12. I understand this Self-Affirmed Statement will be used as written testimony in this case. I affirm my testimony above is true and correct and is made under penalty of perjury under the laws of the State of New Mexico. My testimony is made as of the date identified next to my signature below.

Gun Barrel Development Plan

## **Permian Resources Operating, LLC** Case No. 24818

Exhibit B-5