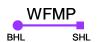

- 6. **Exhibit B-4** is a stratigraphic cross-section from A to A' using the representative wells identified on Exhibit B-2. It contains gamma ray, resistivity, and porosity logs. The cross section is oriented from west to east and is hung on the top of the Wolfcamp formation. The proposed landing zones for the Wells are labeled on the exhibit. The approximate well-paths for the proposed Wells are indicated a dashed line to be drilled from west to east across the units. This cross-section demonstrates the target intervals are continuous across the Unit.
- 7. **Exhibit B-5** is a gun barrel diagram that shows the proposed Wells in the Wolfcamp formation. The spacing units are defined by blue dashed boxes and are labeled with their respective case numbers.
- 8. In my opinion, a laydown orientation for the Wells is appropriate to properly develop the subject acreage because of consistent rock properties throughout the Unit and is the preferred fracture orientation in this portion of the trend.
- 9. Based on my geologic study of the area, the targeted interval underlying the Unit is suitable for development by horizontal wells and the tracts comprising the Unit will contribute more or less equally to the production of the Wells.
- 10. In my opinion, granting the application will serve the interests of conservation, the protection of correlative rights, and the prevention of waste.