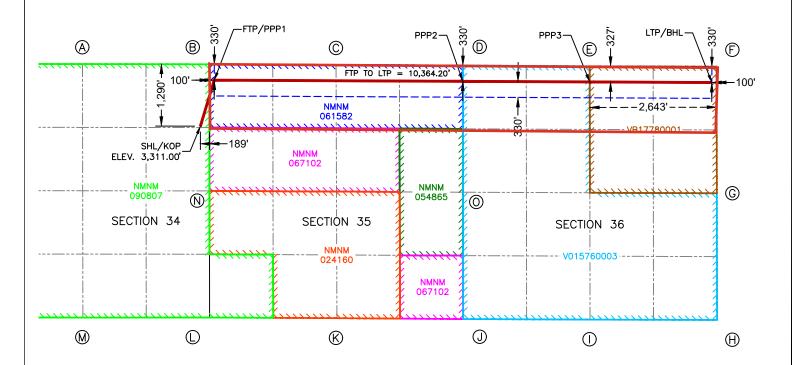

SURFACE HOLE LOCATION & KICK-OFF POINT 1,290' FNL & 189' FEL ELEV. = 3.311.00'

NAD 83 X = 627,106.90' NAD 83 Y = 589,714.96' NAD 83 LAT = 32.620868° NAD 83 LONG = -104.054754°

FIRST TAKE POINT & PENETRATION POINT 1 330' FNL & 100' FWL

NAD 83 X = 627,395.82 NAD 83 Y = 590,674.53' NAD 83 LAT = 32.623503° NAD 83 LONG = -104.053808° PENETRATION POINT 2 330' FNL & 0' FWL

PENETRATION POINT 3 327' FNL & 2.643' FEL

NAD 83 X = 635,216.77' NAD 83 Y = 590.636.70' NAD 83 LAT = 32.623340° NAD 83 LONG = -104.028405°

LAST TAKE POINT & BOTTOM HOLE LOCATION 330' FNL & 100' FEL

NAD 83 Y = 590,624.70' NAD 83 LAT = 32.623287° NAD 83 LONG = -104.020145°

IRON PIPE W/BRASS CAP Н N:585.677.60' E:637.869.26' NAD 83 X = 632,572.82' NAD 83 Y = 590,649.17' IRON PIPE W/BRASS CAP NAD 83 LAT = 32.623395° N:585 685 41' F:635 223 20' NAD 83 LONG = -104.036993° IRON PIPE W/BRASS CAP J N:585.696.70' E:632.580.53 IRON ROD K N:585 715 65' F:629 950 81 IRON PIPE W/BRASS CAP N:585,728.26' E:627,298.35' IRON PIPE W/BRASS CAP N:585.726.61' E:624.659.03' NAD 83 X = 637,759.90' CALCULATED CORNER Ν IRON ROD 0 N:588.339.27' E:632.575.67