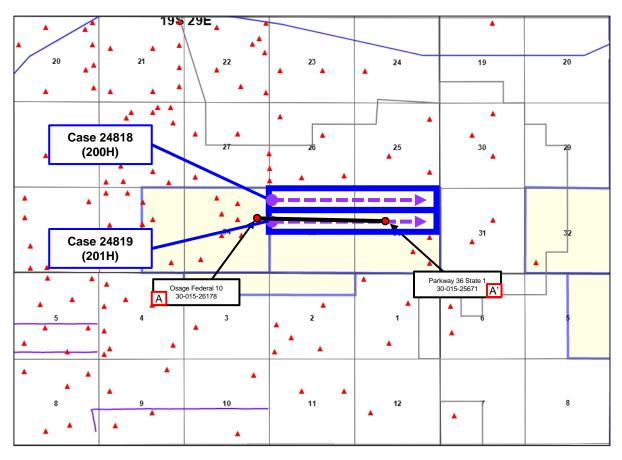

## SELF-AFFIRMED STATEMENT OF CHRIS CANTIN

- 1. I am a geologist with Permian Resources Operating, LLC ("Permian Resources"). I am over 18 years of age, have personal knowledge of the matters addressed herein, and am competent to provide this Self-Affirmed Statement. I have previously testified before the New Mexico Oil Conservation Division ("Division") and my credentials as an expert in geology were accepted and made a matter of record.
  - 2. I am familiar with the geological matters that pertain to the above-referenced cases.
- 3. **Exhibit B-1** is a regional locator map that identifies the Ironhorse project area, in proximity to the Capitan Reef within the Delaware Basin, for the Wolfcamp horizontal spacing units that are the subject of these applications.
- 4. **Exhibit B-2** is a cross section location map for the proposed horizontal spacing units ("Units") within the Wolfcamp formation. The approximate wellbore paths for the proposed **Ironhorse 35-36 Fed State Com 200H** and **Ironhorse 35-36 Fed State Com 201H** wells ("Wells") are represented by dashed lines. Existing producing wells in the targeted interval are represented by solid lines. This map identifies the cross-section running from A-A' with the cross-section wells name and a black line in proximity to the proposed Wells. The pooling unit areas are defined by blue boxes and are labeled with their respective case numbers.
- 5. **Exhibit B-3** is a Subsea Structure map on the Wolfcamp formation in TVD subsea with a contour interval of 100 ft. The map identifies the approximate wellbore paths for the

Permian Resources Operating, LLC Case No. 24818 Exhibit B proposed Wells with a purple dashed line. It also identifies the location of the cross-section running from A-A' in proximity to the proposed Wells. The data points are indicated by red triangles. The map demonstrates the formation is gently dipping to the east-southeast in this area. I do not observe any faulting, pinch-outs, or geologic impediments to developing the targeted intervals with horizontal wells.