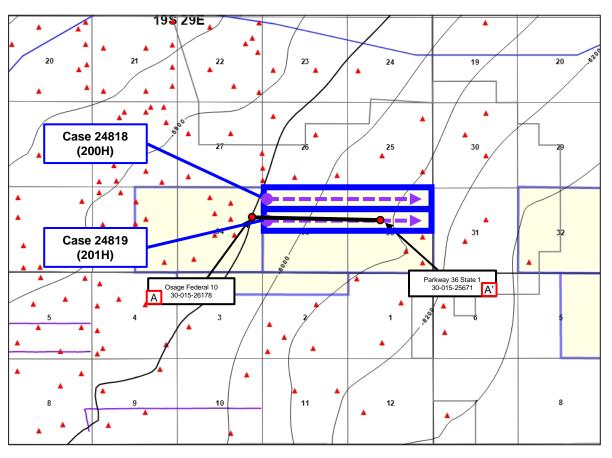

## SELF-AFFIRMED STATEMENT OF CHRIS CANTIN

- 1. I am a geologist with Permian Resources Operating, LLC ("Permian Resources"). I am over 18 years of age, have personal knowledge of the matters addressed herein, and am competent to provide this Self-Affirmed Statement. I have previously testified before the New Mexico Oil Conservation Division ("Division") and my credentials as an expert in geology were accepted and made a matter of record.
  - 2. I am familiar with the geological matters that pertain to the above-referenced cases.
- 3. **Exhibit B-1** is a regional locator map that identifies the Ironhorse project area, in proximity to the Capitan Reef within the Delaware Basin, for the Wolfcamp horizontal spacing units that are the subject of these applications.
- 4. **Exhibit B-2** is a cross section location map for the proposed horizontal spacing units ("Units") within the Wolfcamp formation. The approximate wellbore paths for the proposed **Ironhorse 35-36 Fed State Com 200H** and **Ironhorse 35-36 Fed State Com 201H** wells ("Wells") are represented by dashed lines. Existing producing wells in the targeted interval are represented by solid lines. This map identifies the cross-section running from A-A' with the cross-section wells name and a black line in proximity to the proposed Wells. The pooling unit areas are defined by blue boxes and are labeled with their respective case numbers.
- 5. **Exhibit B-3** is a Subsea Structure map on the Wolfcamp formation in TVD subsea with a contour interval of 100 ft. The map identifies the approximate wellbore paths for the

Permian Resources Operating, LLC Case No. 24818 Exhibit B proposed Wells with a purple dashed line. It also identifies the location of the cross-section running from A-A' in proximity to the proposed Wells. The data points are indicated by red triangles. The map demonstrates the formation is gently dipping to the east-southeast in this area. I do not observe any faulting, pinch-outs, or geologic impediments to developing the targeted intervals with horizontal wells.