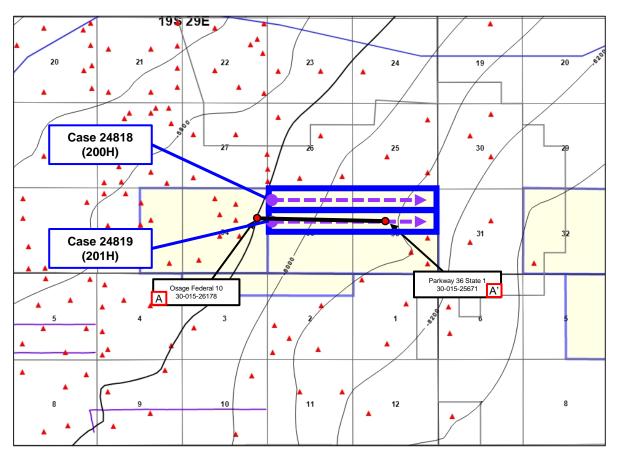

## SELF-AFFIRMED STATEMENT OF RYAN CURRY

- 1. I am employed by Permian Resources Operating, LLC ("Permian Resources" or "Applicant") as a Senior Landman. I am over 18 years of age, have personal knowledge of the matters addressed herein, and am competent to provide this Self-Affirmed Statement. I have previously testified before the New Mexico Oil Conservation Division ("Division") and my credentials as an expert in petroleum land matters were accepted and made a matter of record.
- 2. I am familiar with the land matters involved in the above-referenced case. Copies of Permian Resources' (OGRID No. 372165) application and proposed hearing notice are attached as **Exhibit A-1**.
- 3. Applicant seeks an order pooling all uncommitted interests in the Wolfcamp formation underlying a 320-acre, more or less, standard horizontal spacing unit comprised of the S/2 N/2 of Sections 35 and 36, Township 19 South, Range 29 East, Eddy County, New Mexico ("Unit").
- 4. Applicant has previously filed a motion to dismiss Order No. R-22997, which covers the same acreage.
  - 5. Applicant owns a working interest in the Unit.
- 6. The Unit will be dedicated to the **Ironhorse 35-36 Fed State Com 201H** well ("Well"), which will be drilled from a surface hole location in the SE/4 NE/4 (Unit H) of Section 34 to a bottom hole location in the SE/4 NE/4 (Unit H) of Section 36.

- 1. Applicant is a working interest owner in the Unit and has the right to drill wells thereon.
- 2. The Unit will be dedicated to the **Ironhorse 35-36 Fed State Com 201H** well ("Well"), which will be drilled from a surface hole location in the SE/4 NE/4 (Unit H) of Section 34 to a bottom hole location in the SE/4 NE/4 (Unit H) of Section 36.
  - 3. The completed interval of the Well will be orthodox.
- 4. Applicant has undertaken diligent, good faith efforts to obtain voluntary agreements from all interest owners to participate in the drilling of the Well but has been unable to obtain voluntary agreements from all interest owners.
- 5. The pooling of uncommitted interests will avoid the drilling of unnecessary wells, prevent waste, and protect correlative rights.

horizontal spacing unit comprised of the S/2 N/2 of Sections 35 and 36, Township 19 South, Range

29 East, Eddy County, New Mexico ("Unit"). The Unit will be dedicated to the Ironhorse 35-36

Fed State Com 201H well ("Well"), which will be drilled from a surface hole location in the SE/4

NE/4 (Unit H) of Section 34 to a bottom hole location in the SE/4 NE/4 (Unit H) of Section 36.

The completed interval of the Well will be orthodox. Also to be considered will be the cost of

drilling and completing the Well and the allocation of the costs, the designation of Applicant as