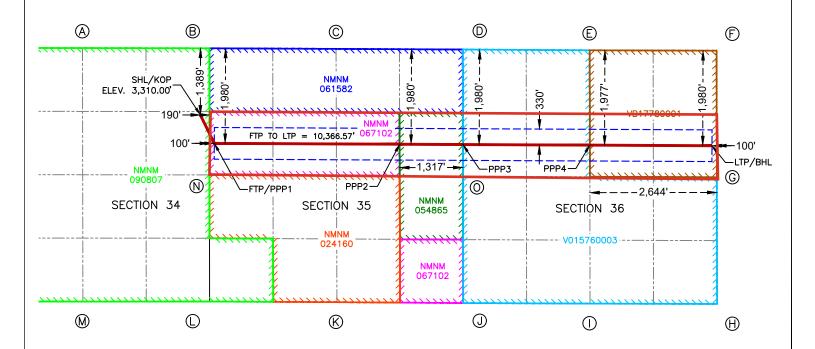

# ALL INFORMATION IN THE APPLICATION MUST BE SUPPORTED BY SIGNED AFFIDAVITS

| Permian Resources Operating, LLC                                                                                                                                                                                       |
|------------------------------------------------------------------------------------------------------------------------------------------------------------------------------------------------------------------------|
| Permian Resources Operating, LLC                                                                                                                                                                                       |
| 1 0,                                                                                                                                                                                                                   |
| Permian Resources Operating, LLC (OGRID No. 372165)                                                                                                                                                                    |
| Hinkle Shanor LLP                                                                                                                                                                                                      |
| Application of Permian Resources Operating, LLC for Compulsory Pooling, Eddy County, New Mexico.                                                                                                                       |
| EOG Resources, Inc; Northern Oil and Gas, Inc.                                                                                                                                                                         |
| Ironhorse                                                                                                                                                                                                              |
|                                                                                                                                                                                                                        |
| Wolfcamp                                                                                                                                                                                                               |
| Oil                                                                                                                                                                                                                    |
| Wolfcamp                                                                                                                                                                                                               |
| Parkway; Wolfcamp pool (Code 49647)                                                                                                                                                                                    |
| Statewide                                                                                                                                                                                                              |
|                                                                                                                                                                                                                        |
| Horizontal                                                                                                                                                                                                             |
| 320 acres                                                                                                                                                                                                              |
| quarter-quarter                                                                                                                                                                                                        |
| West to East                                                                                                                                                                                                           |
| S/2 N/2 of Sections 35 and 36, Township 19 South, Range 29 East, Eddy County                                                                                                                                           |
| Yes.                                                                                                                                                                                                                   |
|                                                                                                                                                                                                                        |
| No.                                                                                                                                                                                                                    |
| No.                                                                                                                                                                                                                    |
| N/A                                                                                                                                                                                                                    |
| Exhibit A-3                                                                                                                                                                                                            |
|                                                                                                                                                                                                                        |
| Add wells as needed                                                                                                                                                                                                    |
| Ironhorse 35-36 Fed State 201H (API # pending) SHL: 1,389' FNL & 190' FEL (Unit H), Section 34, T19S-R29E BHL: 1,980' FNL & 100' FEL (Unit H), Section 36, T19S-R29E Completion Target: Wolfcamp (Approx. TVD: 9,324') |
|                                                                                                                                                                                                                        |

Exhibit A-2

C-102

Released to Imaging: 9/26/2024 2:17:05 PM

| Received by OCD: 9/26/2024 2:04:55 PM                        | Page 4 of 45                                   |
|--------------------------------------------------------------|------------------------------------------------|
| Tracts                                                       | Exhibit A-3                                    |
| Summary of Interests, Unit Recapitulation (Tracts)           | Exhibit A-3                                    |
| General Location Map (including basin)                       | Exhibit B-1                                    |
| Well Bore Location Map                                       | Exhibit B-2                                    |
| Structure Contour Map - Subsea Depth                         | Exhibit B-3                                    |
| Cross Section Location Map (including wells)                 | Exhibit B-2                                    |
| Cross Section (including Landing Zone)                       | Exhibit B-4                                    |
| Additional Information                                       | N/A                                            |
| Special Provisions/Stipulations                              | N/A                                            |
| CERTIFICATION: I hereby certify that the information provide | ed in this checklist is complete and accurate. |
| Printed Name (Attorney or Party Representative):             | Dana S. Hardy                                  |
| Signed Name (Attorney or Party Representative):              | /s/ Dana S. Hardy                              |
| Date:                                                        | 9/26/2024                                      |

## SELF-AFFIRMED STATEMENT OF RYAN CURRY

- 1. I am employed by Permian Resources Operating, LLC ("Permian Resources" or "Applicant") as a Senior Landman. I am over 18 years of age, have personal knowledge of the matters addressed herein, and am competent to provide this Self-Affirmed Statement. I have previously testified before the New Mexico Oil Conservation Division ("Division") and my credentials as an expert in petroleum land matters were accepted and made a matter of record.
- 2. I am familiar with the land matters involved in the above-referenced case. Copies of Permian Resources' (OGRID No. 372165) application and proposed hearing notice are attached as **Exhibit A-1**.
- 3. Applicant seeks an order pooling all uncommitted interests in the Wolfcamp formation underlying a 320-acre, more or less, standard horizontal spacing unit comprised of the S/2 N/2 of Sections 35 and 36, Township 19 South, Range 29 East, Eddy County, New Mexico ("Unit").
- 4. Applicant has previously filed a motion to dismiss Order No. R-22997, which covers the same acreage.
  - 5. Applicant owns a working interest in the Unit.
- 6. The Unit will be dedicated to the **Ironhorse 35-36 Fed State Com 201H** well ("Well"), which will be drilled from a surface hole location in the SE/4 NE/4 (Unit H) of Section 34 to a bottom hole location in the SE/4 NE/4 (Unit H) of Section 36.

- 1. Applicant is a working interest owner in the Unit and has the right to drill wells thereon.
- 2. The Unit will be dedicated to the **Ironhorse 35-36 Fed State Com 201H** well ("Well"), which will be drilled from a surface hole location in the SE/4 NE/4 (Unit H) of Section 34 to a bottom hole location in the SE/4 NE/4 (Unit H) of Section 36.
  - 3. The completed interval of the Well will be orthodox.
- 4. Applicant has undertaken diligent, good faith efforts to obtain voluntary agreements from all interest owners to participate in the drilling of the Well but has been unable to obtain voluntary agreements from all interest owners.
- 5. The pooling of uncommitted interests will avoid the drilling of unnecessary wells, prevent waste, and protect correlative rights.