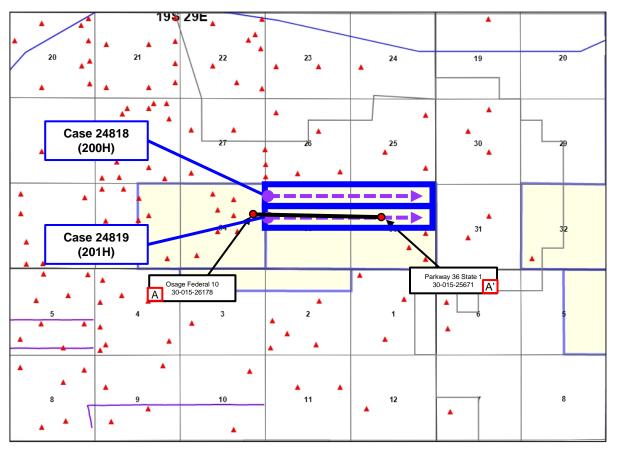

# **Compulsory Pooling Checklist**

| Exhibit A | Self-Affirmed Statement of Ryan Curry                                |
|-----------|----------------------------------------------------------------------|
| A-1       | Application & Proposed Notice                                        |
| A-2       | C-102s                                                               |
| A-3       | Plat of Tracts, Tract Ownership, Pooled Parties, Unit Recapitulation |
| A-4       | Sample Well Proposal Letter & AFEs                                   |
| A-5       | Summary of Communications                                            |
| Exhibit B | Self-Affirmed Statement of Chris Cantin                              |
| B-1       | Regional Location Map                                                |
| B-2       | Cross Section Location Map                                           |
| B-3       | Subsea Structure Map                                                 |
| B-4       | Stratigraphic Cross-Section                                          |
| B-5       | Gun Barrel Diagram                                                   |
| Exhibit C | Self-Affirmed Statement of Dana S. Hardy                             |
| C-1       | Sample Notice Letter to All Interested Parties                       |
| C-2       | Notice Letter Chart                                                  |
| C-3       | Copies of Certified Mail Receipts and Returns                        |
| C-4       | Affidavit of Publication for September 14, 2024                      |

## SELF-AFFIRMED STATEMENT OF RYAN CURRY

- 1. I am employed by Permian Resources Operating, LLC ("Permian Resources" or "Applicant") as a Senior Landman. I am over 18 years of age, have personal knowledge of the matters addressed herein, and am competent to provide this Self-Affirmed Statement. I have previously testified before the New Mexico Oil Conservation Division ("Division") and my credentials as an expert in petroleum land matters were accepted and made a matter of record.
- 2. I am familiar with the land matters involved in the above-referenced case. Copies of Permian Resources' (OGRID No. 372165) application and proposed hearing notice are attached as **Exhibit A-1**.
- 3. Applicant seeks an order pooling all uncommitted interests in the Wolfcamp formation underlying a 320-acre, more or less, standard horizontal spacing unit comprised of the S/2 N/2 of Sections 35 and 36, Township 19 South, Range 29 East, Eddy County, New Mexico ("Unit").
- 4. Applicant has previously filed a motion to dismiss Order No. R-22997, which covers the same acreage.
  - 5. Applicant owns a working interest in the Unit.
- 6. The Unit will be dedicated to the **Ironhorse 35-36 Fed State Com 201H** well ("Well"), which will be drilled from a surface hole location in the SE/4 NE/4 (Unit H) of Section 34 to a bottom hole location in the SE/4 NE/4 (Unit H) of Section 36.

- 1. Applicant is a working interest owner in the Unit and has the right to drill wells thereon.
- 2. The Unit will be dedicated to the **Ironhorse 35-36 Fed State Com 201H** well ("Well"), which will be drilled from a surface hole location in the SE/4 NE/4 (Unit H) of Section 34 to a bottom hole location in the SE/4 NE/4 (Unit H) of Section 36.
  - 3. The completed interval of the Well will be orthodox.
- 4. Applicant has undertaken diligent, good faith efforts to obtain voluntary agreements from all interest owners to participate in the drilling of the Well but has been unable to obtain voluntary agreements from all interest owners.
- 5. The pooling of uncommitted interests will avoid the drilling of unnecessary wells, prevent waste, and protect correlative rights.