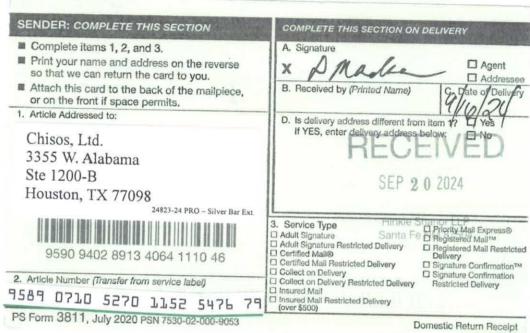

#### **NOTICE LETTER CHART**

| PARTY                                  | NOTICE LETTER SENT          | RETURN RECEIVED            |
|----------------------------------------|-----------------------------|----------------------------|
| 3SD Holdings, LLC                      | 09/12/24                    | USPS Tracking              |
| 221 Doran Road                         | 9589 0710 5270 1152 5475 70 | 09/25/2024: Item delivered |
| Lovington, NM 88260                    |                             | 09/23/2024                 |
| Alpha Energy Partners, LLC             | 09/12/24                    | 09/19/2024                 |
| PO Box 10701                           | 9589 0710 5270 1152 5476 31 |                            |
| Midland, TX 79702                      |                             |                            |
| Borica Oil, Inc.                       | 09/12/24                    | 09/18/2024                 |
| PO Drawer H                            | 9589 0710 5270 1152 5476 24 |                            |
| Ft. Sumner, NM 88119                   |                             |                            |
| Byron Bachschmid                       | 09/12/24                    | 09/18/2024                 |
| 1800 Hereford Blvd.                    | 9589 0710 5270 1152 5476 17 |                            |
| Midland, TX 79705                      |                             |                            |
| Marilyn Burcham                        | 09/12/24                    | USPS Tracking              |
| 665 La Melodia Dr.                     | 9589 0710 5270 1152 5476 00 | 09/25/2024: Item was       |
| Las Cruces, NM 88011-7097              |                             | returned to sender on      |
|                                        |                             | 09/14/2024                 |
| Chisos, Ltd.                           | 09/12/24                    | 09/20/2024                 |
| 3355 W. Alabama                        | 9589 0710 5270 1152 5476 79 |                            |
| Ste 1200-B                             |                             |                            |
| Houston, TX 77098                      |                             |                            |
| Drusilla C. Cieszinski, Trustee of the | 09/12/24                    | 09/19/2024                 |
| Cieszinski Trust UA dated May 15,      | 9589 0710 5270 1152 5476 62 |                            |
| 2007                                   |                             |                            |
| 2737 81st Street                       |                             |                            |
| Lubbock, TX 79423                      |                             |                            |
| Jonathan M. Cieszinski                 | 09/12/24                    | 09/19/2024                 |
| 2737 81 <sup>st</sup> Street           | 9589 0710 5270 1152 5476 55 |                            |
| Lubbock, TX 79423                      |                             |                            |
| Ashley Dean Crow                       | 09/12/24                    | USPS Tracking              |
| PO Box 97                              | 9589 0710 5270 1152 5476 48 | 09/24/2024: Item delivered |
| Quanah, TX 79252                       |                             | 09/23/2024                 |