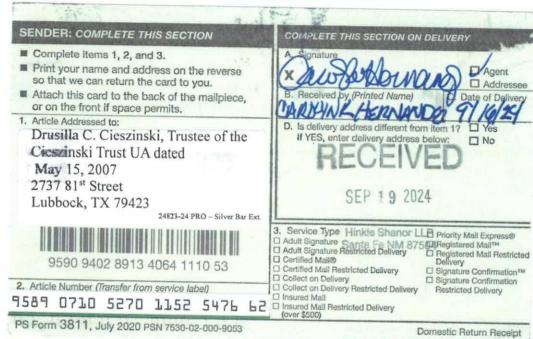

#### **NOTICE LETTER CHART**

| PARTY                                  | NOTICE LETTER SENT          | RETURN RECEIVED            |
|----------------------------------------|-----------------------------|----------------------------|
| 3SD Holdings, LLC                      | 09/12/24                    | USPS Tracking              |
| 221 Doran Road                         | 9589 0710 5270 1152 5475 70 | 09/25/2024: Item delivered |
| Lovington, NM 88260                    |                             | 09/23/2024                 |
| Alpha Energy Partners, LLC             | 09/12/24                    | 09/19/2024                 |
| PO Box 10701                           | 9589 0710 5270 1152 5476 31 |                            |
| Midland, TX 79702                      |                             |                            |
| Borica Oil, Inc.                       | 09/12/24                    | 09/18/2024                 |
| PO Drawer H                            | 9589 0710 5270 1152 5476 24 |                            |
| Ft. Sumner, NM 88119                   |                             |                            |
| Byron Bachschmid                       | 09/12/24                    | 09/18/2024                 |
| 1800 Hereford Blvd.                    | 9589 0710 5270 1152 5476 17 |                            |
| Midland, TX 79705                      |                             |                            |
| Marilyn Burcham                        | 09/12/24                    | USPS Tracking              |
| 665 La Melodia Dr.                     | 9589 0710 5270 1152 5476 00 | 09/25/2024: Item was       |
| Las Cruces, NM 88011-7097              |                             | returned to sender on      |
|                                        |                             | 09/14/2024                 |
| Chisos, Ltd.                           | 09/12/24                    | 09/20/2024                 |
| 3355 W. Alabama                        | 9589 0710 5270 1152 5476 79 |                            |
| Ste 1200-B                             |                             |                            |
| Houston, TX 77098                      |                             |                            |
| Drusilla C. Cieszinski, Trustee of the | 09/12/24                    | 09/19/2024                 |
| Cieszinski Trust UA dated May 15,      | 9589 0710 5270 1152 5476 62 |                            |
| 2007                                   |                             |                            |
| 2737 81st Street                       |                             |                            |
| Lubbock, TX 79423                      |                             |                            |
| Jonathan M. Cieszinski                 | 09/12/24                    | 09/19/2024                 |
| 2737 81 <sup>st</sup> Street           | 9589 0710 5270 1152 5476 55 |                            |
| Lubbock, TX 79423                      |                             |                            |
| Ashley Dean Crow                       | 09/12/24                    | USPS Tracking              |
| PO Box 97                              | 9589 0710 5270 1152 5476 48 | 09/24/2024: Item delivered |
| Quanah, TX 79252                       |                             | 09/23/2024                 |