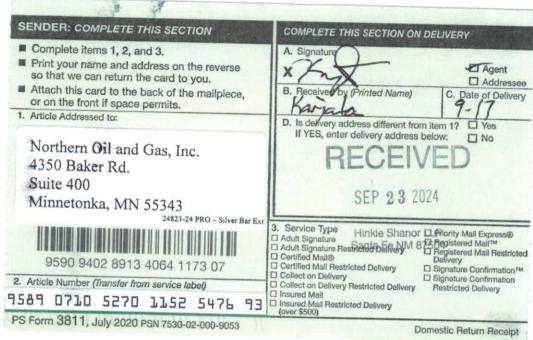

### **NOTICE LETTER CHART**

| Patrick J. Morello and Alice M.     | 09/12/24                    | USPS Tracking              |
|-------------------------------------|-----------------------------|----------------------------|
| Morello, Trustees of the Patrick J. | 9589 0710 5270 1152 5458 04 | 09/25/2024: Item delivered |
| Morello and Alice M. Morello Trust  |                             | 09/16/2024                 |
| 3534 Gettysburg Place               |                             |                            |
| Jefferson City, MO 65109            |                             |                            |
| Penroc Oil Corporation              | 09/12/24                    | 09/19/2024                 |
| PO Box 2769                         | 9589 0710 5270 1152 5457 76 |                            |
| Hobbs, NM 88241                     |                             |                            |
| Northern Oil and Gas, Inc.          | 09/12/24                    | 09/23/2024                 |
| 4350 Baker Rd.                      | 9589 0710 5270 1152 5476 93 |                            |
| Suite 400                           |                             |                            |
| Minnetonka, MN 55343                |                             |                            |
| Rockport Oil and Gas, LLC           | 09/12/24                    | 09/24/2024                 |
| 800 Berring Dr.                     | 9589 0710 5270 1152 5476 86 | Returned to Sender         |
| Suite 305                           |                             |                            |
| Houston, TX 77057                   |                             |                            |
| Jose E. Rodriguez                   | 09/12/24                    | USPS Tracking 09/25/2024   |
| PO Box 691284                       | 9589 0710 5270 1152 5477 30 | Item will be returned to   |
| Houston, TX 77269-1284              |                             | sender                     |