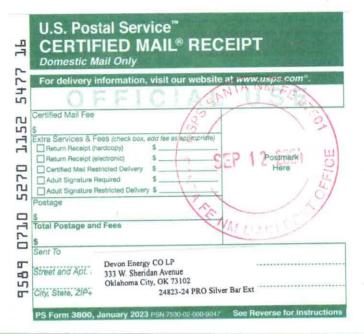

### **NOTICE LETTER CHART**

| Patrick J. Morello and Alice M.     | 09/12/24                    | USPS Tracking              |
|-------------------------------------|-----------------------------|----------------------------|
| Morello, Trustees of the Patrick J. | 9589 0710 5270 1152 5458 04 | 09/25/2024: Item delivered |
| Morello and Alice M. Morello Trust  |                             | 09/16/2024                 |
| 3534 Gettysburg Place               |                             |                            |
| Jefferson City, MO 65109            |                             |                            |
| Penroc Oil Corporation              | 09/12/24                    | 09/19/2024                 |
| PO Box 2769                         | 9589 0710 5270 1152 5457 76 |                            |
| Hobbs, NM 88241                     |                             |                            |
| Northern Oil and Gas, Inc.          | 09/12/24                    | 09/23/2024                 |
| 4350 Baker Rd.                      | 9589 0710 5270 1152 5476 93 |                            |
| Suite 400                           |                             |                            |
| Minnetonka, MN 55343                |                             |                            |
| Rockport Oil and Gas, LLC           | 09/12/24                    | 09/24/2024                 |
| 800 Berring Dr.                     | 9589 0710 5270 1152 5476 86 | Returned to Sender         |
| Suite 305                           |                             |                            |
| Houston, TX 77057                   |                             |                            |
| Jose E. Rodriguez                   | 09/12/24                    | USPS Tracking 09/25/2024   |
| PO Box 691284                       | 9589 0710 5270 1152 5477 30 | Item will be returned to   |
| Houston, TX 77269-1284              |                             | sender                     |