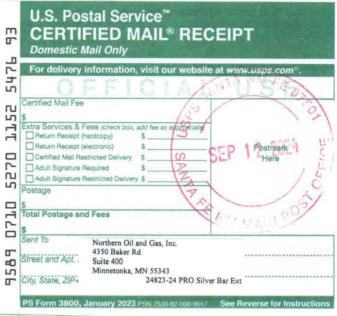

### **NOTICE LETTER CHART**

| Patrick J. Morello and Alice M.     | 09/12/24                    | USPS Tracking              |
|-------------------------------------|-----------------------------|----------------------------|
| Morello, Trustees of the Patrick J. | 9589 0710 5270 1152 5458 04 | 09/25/2024: Item delivered |
| Morello and Alice M. Morello Trust  |                             | 09/16/2024                 |
| 3534 Gettysburg Place               |                             |                            |
| Jefferson City, MO 65109            |                             |                            |
| Penroc Oil Corporation              | 09/12/24                    | 09/19/2024                 |
| PO Box 2769                         | 9589 0710 5270 1152 5457 76 |                            |
| Hobbs, NM 88241                     |                             |                            |
| Northern Oil and Gas, Inc.          | 09/12/24                    | 09/23/2024                 |
| 4350 Baker Rd.                      | 9589 0710 5270 1152 5476 93 |                            |
| Suite 400                           |                             |                            |
| Minnetonka, MN 55343                |                             |                            |
| Rockport Oil and Gas, LLC           | 09/12/24                    | 09/24/2024                 |
| 800 Berring Dr.                     | 9589 0710 5270 1152 5476 86 | Returned to Sender         |
| Suite 305                           |                             |                            |
| Houston, TX 77057                   |                             |                            |
| Jose E. Rodriguez                   | 09/12/24                    | USPS Tracking 09/25/2024   |
| PO Box 691284                       | 9589 0710 5270 1152 5477 30 | Item will be returned to   |
| Houston, TX 77269-1284              |                             | sender                     |