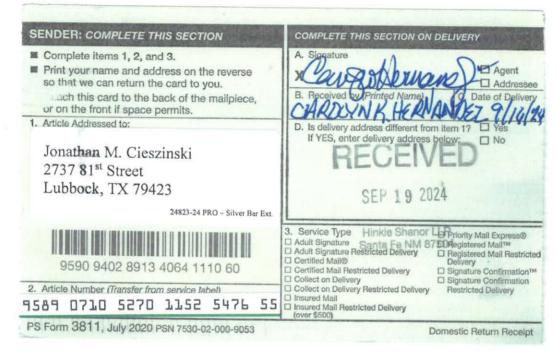

#### **NOTICE LETTER CHART**

| PARTY                                  | NOTICE LETTER SENT          | RETURN RECEIVED            |
|----------------------------------------|-----------------------------|----------------------------|
| 3SD Holdings, LLC                      | 09/12/24                    | USPS Tracking              |
| 221 Doran Road                         | 9589 0710 5270 1152 5475 70 | 09/25/2024: Item delivered |
| Lovington, NM 88260                    |                             | 09/23/2024                 |
| Alpha Energy Partners, LLC             | 09/12/24                    | 09/19/2024                 |
| PO Box 10701                           | 9589 0710 5270 1152 5476 31 |                            |
| Midland, TX 79702                      |                             |                            |
| Borica Oil, Inc.                       | 09/12/24                    | 09/18/2024                 |
| PO Drawer H                            | 9589 0710 5270 1152 5476 24 |                            |
| Ft. Sumner, NM 88119                   |                             |                            |
| Byron Bachschmid                       | 09/12/24                    | 09/18/2024                 |
| 1800 Hereford Blvd.                    | 9589 0710 5270 1152 5476 17 |                            |
| Midland, TX 79705                      |                             |                            |
| Marilyn Burcham                        | 09/12/24                    | USPS Tracking              |
| 665 La Melodia Dr.                     | 9589 0710 5270 1152 5476 00 | 09/25/2024: Item was       |
| Las Cruces, NM 88011-7097              |                             | returned to sender on      |
|                                        |                             | 09/14/2024                 |
| Chisos, Ltd.                           | 09/12/24                    | 09/20/2024                 |
| 3355 W. Alabama                        | 9589 0710 5270 1152 5476 79 |                            |
| Ste 1200-B                             |                             |                            |
| Houston, TX 77098                      |                             |                            |
| Drusilla C. Cieszinski, Trustee of the | 09/12/24                    | 09/19/2024                 |
| Cieszinski Trust UA dated May 15,      | 9589 0710 5270 1152 5476 62 |                            |
| 2007                                   |                             |                            |
| 2737 81st Street                       |                             |                            |
| Lubbock, TX 79423                      |                             |                            |
| Jonathan M. Cieszinski                 | 09/12/24                    | 09/19/2024                 |
| 2737 81 <sup>st</sup> Street           | 9589 0710 5270 1152 5476 55 |                            |
| Lubbock, TX 79423                      |                             |                            |
| Ashley Dean Crow                       | 09/12/24                    | USPS Tracking              |
| PO Box 97                              | 9589 0710 5270 1152 5476 48 | 09/24/2024: Item delivered |
| Quanah, TX 79252                       |                             | 09/23/2024                 |