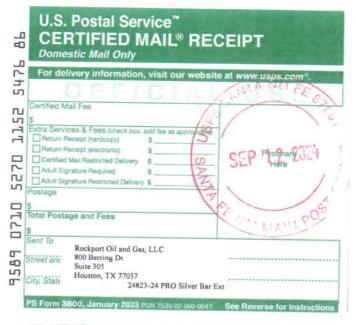

### **NOTICE LETTER CHART**

| Patrick J. Morello and Alice M.     | 09/12/24                    | USPS Tracking              |
|-------------------------------------|-----------------------------|----------------------------|
| Morello, Trustees of the Patrick J. | 9589 0710 5270 1152 5458 04 | 09/25/2024: Item delivered |
| Morello and Alice M. Morello Trust  |                             | 09/16/2024                 |
| 3534 Gettysburg Place               |                             |                            |
| Jefferson City, MO 65109            |                             |                            |
| Penroc Oil Corporation              | 09/12/24                    | 09/19/2024                 |
| PO Box 2769                         | 9589 0710 5270 1152 5457 76 |                            |
| Hobbs, NM 88241                     |                             |                            |
| Northern Oil and Gas, Inc.          | 09/12/24                    | 09/23/2024                 |
| 4350 Baker Rd.                      | 9589 0710 5270 1152 5476 93 |                            |
| Suite 400                           |                             |                            |
| Minnetonka, MN 55343                |                             |                            |
| Rockport Oil and Gas, LLC           | 09/12/24                    | 09/24/2024                 |
| 800 Berring Dr.                     | 9589 0710 5270 1152 5476 86 | Returned to Sender         |
| Suite 305                           |                             |                            |
| Houston, TX 77057                   |                             |                            |
| Jose E. Rodriguez                   | 09/12/24                    | USPS Tracking 09/25/2024   |
| PO Box 691284                       | 9589 0710 5270 1152 5477 30 | Item will be returned to   |
| Houston, TX 77269-1284              |                             | sender                     |