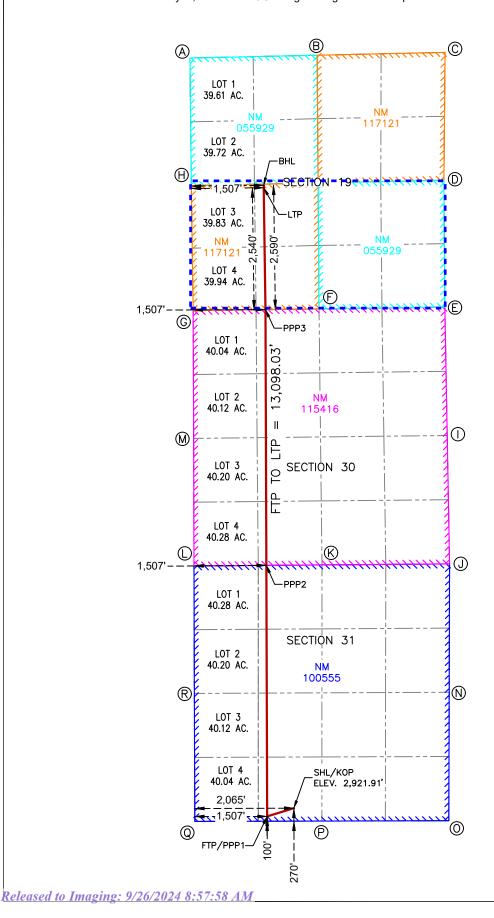

COG Operating LLC Case No. 24833 Exhibit A

- Wild Thing Fed Com 501H and Wild Thing Fed Com 502H wells, which will be drilled from surface hole locations in the SW/4 SE/4 (Unit O) of Section 31 to bottom hole locations in the NW/4 SE/4 (Unit J) of Section 19;
- Wild Thing Fed Com 503H well, which will be drilled from a surface hole location in the SE/4 SW/4 (Unit N) of Section 31 to a bottom hole location in the NE/4 SW/4 (Unit K) of Section 19; and
- Wild Thing Fed Com 504H well, which will be drilled from a surface hole location
  in the SE/4 SW/4 (Unit N) of Section 31 to a bottom hole location in the NW/4
  SW/4 (Unit L) of Section 19.
- 6. The completed intervals of the Wells will be orthodox.
- 7. The Wells are located in the Willow Lake; Bone Spring, Southeast Pool (Code 96217) as to Section 19, and the Rock Spur; Bone Spring Pool (Code 52775) as to Sections 30 and 31.
  - 8. **Exhibit A-2** contains the C-102s for the Wells.
- 9. There is a depth severance in the Bone Spring formation within the Unit. Accordingly, COG seeks to pool interests from approximately 8,026' TVD to the base of the Bone Spring formation.
- 10. The Unit will partially overlap with the spacing units for the Showstopper 19 Federal Com #003H (API No. 30-015-37682), Showstopper 19 Federal Com #004H (API No. 30-014-37374) and Showstopper 19 Federal Com #005H (API No. 30-015-37373) wells ("Showstopper Wells"). The Showstopper Wells are located in Section 19, Township 25 South, Range 29 East, Eddy County, New Mexico, and produce from the Willow Lake; Bone Spring, Southeast Pool (Code 96217).

- 11. The Unit will also partially overlap with the spacing unit for the Thriller BWL Federal #001H well (API No. 30-015-43909) ("Thriller Well"). The Thriller Well is located in the E/2 E/2 of Section 30, Township 25 South, Range 29 East, Eddy County, and produces from the Rock Spur, Bone Spring pool (Code 52775).
- 12. Finally, the Unit will partially overlap with the spacing unit for the Cooper 31 Federal #003H (API No. 30-015-37749) ("Cooper Well"). The Cooper Well is located in the S/2 N/2 of Section 31, Township 25 South, Range 29 East, and produces from the Brushy Draw; Delaware pool (Code 8080).
- 13. **Exhibit A-3** contains a plat identifying ownership by tract in the Unit. This exhibit also includes any applicable lease numbers, a unit recapitulation, and the interests COG seeks to pool highlighted in yellow. COG believes it located valid addresses for the parties it seeks to pool.
  - 14. **Exhibit A-3** also identifies the overlapping spacing units.
- 15. **Exhibit A-4** is a map that depicts the non-standard spacing unit in relation to the outline of a standard spacing unit. The map also identifies the interest owners in the tracts surrounding the proposed Unit, who were provided notice of COG's application.
- 16. COG's request for approval of a non-standard spacing unit will allow it to consolidate surface facilities and will consequently prevent surface, environmental, and economic waste.
  - a. The non-standard unit will reduce surface waste. Centralizing equipment for facilities for the Wells will reduce the total acreage needed for surface facilities by 50% of the total amount that would be necessary absent a non-standard unit.
  - b. Surface facilities and equipment, pipelines, and rights-of-way for one well cost approximately \$2,900,000.00. The centralized facilities will be larger, so that

they may handle production from multiple wells. I estimate that a non-standard unit would result in savings of approximately \$5,600,000.00, which will reduce the overall well costs and improve economics for the Unit.

SURFACE HOLE LOCATION & KICK-OFF POINT 1,130' FSL & 1,708' FEL ELEV. = 2,945.22'

NAD 83 X = 638,215.48' NAD 83 Y = 393,727.75' NAD 83 LAT = 32.082051° NAD 83 LONG = -104.020533°

FIRST TAKE POINT & PENETRATION POINT 1 100' FSL & 1,450' FEL

NAD 83 X = 638,470.04' NAD 83 Y = 392,698.40' NAD 83 LAT = 32.079219° NAD 83 LONG = -104.019721°

> PENETRATION POINT 2 0' FSL & 1,450' FEL

NAD 83 X = 638,485.40' NAD 83 Y = 397,940.91' NAD 83 LAT = 32.093631° NAD 83 LONG = -104.019622°

PENETRATION POINT 3 0' FSL & 1,450' FEL

NAD 83 X = 638,387.42' NAD 83 Y = 403,281.57' NAD 83 LAT = 32.108312° NAD 83 LONG = -104.019889

LAST TAKE POINT 2,540' FSL & 1,450' FEL

NAD 83 X = 638,368.40' NAD 83 Y = 405,821.55' NAD 83 LAT = 32.115295° NAD 83 LONG = -104.019926°

BOTTOM HOLE LOCATION 2,590' FSL & 1,450' FEL

NAD 83 X = 638,368.02' NAD 83 Y = 405,871.55' NAD 83 LAT = 32.115432° NAD 83 LONG = -104.019927°

|     | ORNER COORDINATES           |
|-----|-----------------------------|
| NEV | MEXICO EAST - NAD 83        |
| А   | IRON PIPE W/ BRASS CAP      |
| Α.  | N:408,491.76' E:634,527.03' |
| В   | IRON PIPE W/ BRASS CAP      |
|     | N:408,550.32' E:637,176.91' |
| С   | IRON PIPE W/ BRASS CAP      |
|     | N:408,608.72' E:639,842.20' |
| D   | IRON PIPE W/ BRASS CAP      |
|     | N:405,945.03' E:639,817.52' |
| E   | IRON PIPE W/ BRASS CAP      |
|     | N:403,301.58' E:639,837.28' |
| F   | IRON PIPE W/ BRASS CAP      |
|     | N:403,265.40' E:637,216.41' |
| G   | IRON PIPE W/ BRASS CAP      |
| 9   | N:403,228.52' E:634,593.72' |
| Н   | IRON PIPE W/ BRASS CAP      |
|     | N:405,833.10' E:634,556.38' |
| 1   | IRON PIPE W/ BRASS CAP      |
|     | N:400,627.62' E:639,886.49' |
| J   | IRON PIPE W/ BRASS CAP      |
|     | N:397,952.39' E:639,935.36' |
| к   | IRON PIPE W/ BRASS CAP      |
| - ` | N:397,931.36' E:637,278.26' |
| 1   | IRON PIPE W/ BRASS CAP      |
|     | N:397,909.72' E:634,611.48' |
| м   | IRON PIPE W/ BRASS CAP      |
|     | N:400,566.94' E:634,605.07' |
| N   | IRON PIPE W/ BRASS CAP      |
|     | N:395,278.43' E:639,928.06' |
| O   | IRON PIPE W/ BRASS CAP      |
|     | N:392,602.51' E:639,919.75' |
| Р   | IRON PIPE W/ BRASS CAP      |
|     | N:392,595.01' E:637,274.88' |
| Q   | IRON PIPE W/ BRASS CAP      |
|     | N:392,587.40' E:634,628.88' |
| R   | IRON PIPE W/ BRASS CAP      |
|     | N:395,253.80' E:634,619.28' |