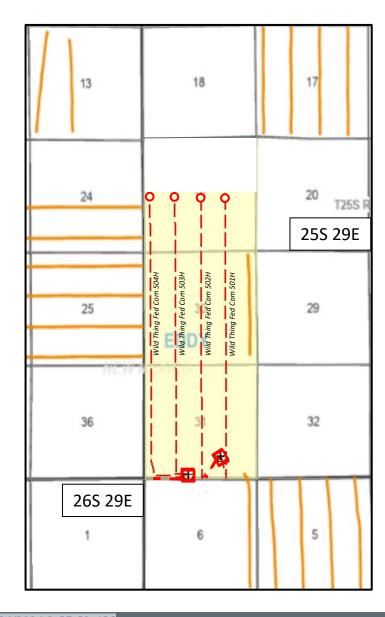

COG Operating LLC Case No. 24833 Exhibit A

- Wild Thing Fed Com 501H and Wild Thing Fed Com 502H wells, which will be drilled from surface hole locations in the SW/4 SE/4 (Unit O) of Section 31 to bottom hole locations in the NW/4 SE/4 (Unit J) of Section 19;
- Wild Thing Fed Com 503H well, which will be drilled from a surface hole location in the SE/4 SW/4 (Unit N) of Section 31 to a bottom hole location in the NE/4 SW/4 (Unit K) of Section 19; and
- Wild Thing Fed Com 504H well, which will be drilled from a surface hole location
  in the SE/4 SW/4 (Unit N) of Section 31 to a bottom hole location in the NW/4
  SW/4 (Unit L) of Section 19.
- 6. The completed intervals of the Wells will be orthodox.
- 7. The Wells are located in the Willow Lake; Bone Spring, Southeast Pool (Code 96217) as to Section 19, and the Rock Spur; Bone Spring Pool (Code 52775) as to Sections 30 and 31.
  - 8. **Exhibit A-2** contains the C-102s for the Wells.
- 9. There is a depth severance in the Bone Spring formation within the Unit. Accordingly, COG seeks to pool interests from approximately 8,026' TVD to the base of the Bone Spring formation.
- 10. The Unit will partially overlap with the spacing units for the Showstopper 19 Federal Com #003H (API No. 30-015-37682), Showstopper 19 Federal Com #004H (API No. 30-014-37374) and Showstopper 19 Federal Com #005H (API No. 30-015-37373) wells ("Showstopper Wells"). The Showstopper Wells are located in Section 19, Township 25 South, Range 29 East, Eddy County, New Mexico, and produce from the Willow Lake; Bone Spring, Southeast Pool (Code 96217).

### **APPLICATION**

In accordance with NMSA 1978, § 70-2-17 and NMAC 19.15.16.15(B)(5), COG Operating LLC ("COG" or "Applicant"), through its undersigned attorneys, files this application with the Oil Conservation Division ("Division") seeking an order: (1) establishing a 1,601.05-acre, more or less, non-standard, overlapping horizontal spacing unit comprised of irregular Sections 30 and 31, and the S/2 of Section 19, Township 25 South, Range 29 East, Eddy County, New Mexico ("Unit"); and (2) pooling all uncommitted interests in the Bone Spring formation underlying the Unit from approximately 8,026' TVD to the base of the Bone Spring formation. In support of this application, COG states the following.

- 1. Applicant (OGRID No. 229137) is a working interest owner in the Unit and has the right to drill thereon.
  - 2. Applicant seeks to dedicate the Unit to the following proposed wells ("Wells"):
  - a. **Wild Thing Fed Com 501H** and **Wild Thing Fed Com 502H** wells, which will be drilled from surface hole locations in the SW/4 SE/4 (Unit O) of Section 31 to bottom hole locations in the NW/4 SE/4 (Unit J) of Section 19;
  - b. Wild Thing Fed Com 503H well, which will be drilled from a surface hole location in the SE/4 SW/4 (Unit N) of Section 31 to a bottom hole location in the NE/4 SE/4 (Unit K) of Section 19; and

COG Operating LLC Case No. 24833 Exhibit A-1

- c. Wild Thing Fed Com 504H well, which will be drilled from a surface hole location in the SE/4 SW/4 (Unit N) of Section 31 to a bottom hole location in the NW/4 SW/4 (Unit L) of Section 19.
- 3. The completed intervals of the Wells will be orthodox.
- 4. There is a depth severance in the Bone Spring formation within the Unit. Accordingly, COG seeks to pool interests from approximately 8,026' TVD to the base of the Bone Spring formation.
- 5. The Unit will partially overlap with the spacing units for the Showstopper 19 Federal #003H (API No. 30-015-37682), Showstopper 19 Federal Com #004H (API No. 30-015-37374) and Showstopper 19 Federal Com #005H (API No. 30-015-37373) wells ("Showstopper Wells"). The Showstopper Wells are located in Section 19, Township 25 South, Range 29 East, Eddy County, New Mexico, and produce from the Willow Lake; Bone Spring, Southeast Pool (Code 96217).
- 6. The Unit will also partially overlap with the spacing unit for the Thriller BWL Federal #001H well (API No. 30-015-43909) ("Thriller Well"). The Thriller Well is located in the E/2 E/2 of Section 30, Township 25 South, Range 29 East, Eddy County, and produces from the Rock Spur; Bone Spring Pool (Code 52775).
- 7. Finally, the Unit will partially overlap with the spacing unit for the Cooper 31 Federal #003H (API No. 30-015-37749) ("Cooper Well"). The Cooper Well is located in the S/2 N/2 of Section 31, Township 25 South, Range 29 East, and produces from the Brushy Draw; Delaware (Code 8080) Pool.
- 8. Applicant has sought and been unable to obtain voluntary agreement for the development of these lands from all of the interest owners in the Unit.