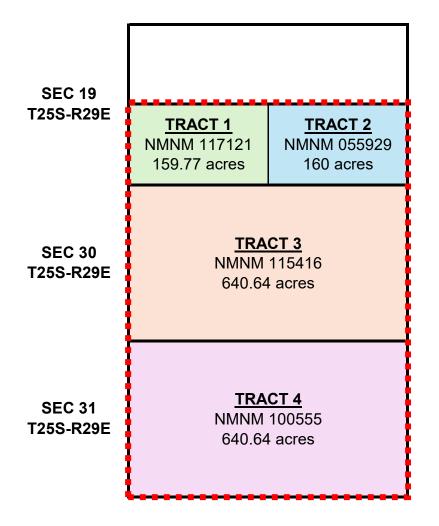

they may handle production from multiple wells. I estimate that a non-standard unit would result in savings of approximately \$5,600,000.00, which will reduce the overall well costs and improve economics for the Unit.

- c. A common facility also reduces the number of flares COG may need to use in case of emergency from 2 to 1.
- 17. Approval of a non-standard spacing unit is necessary to prevent waste and protect correlative rights.
- 18. COG has conducted a diligent search of all county public records including phone directories and computer databases, as well as internet searches, to locate the interest owners it seeks to pool.
- 19. **Exhibit A-5** contains a sample well proposal letter and AFE sent to the working interest owners for the Wells. The estimated costs reflected on the AFE are fair and reasonable and comparable to the cost of other wells of similar depth and length drilled in the subject formation in the area.
- 20. **Exhibit A-6** contains a sample ratification agreement that was sent to the overriding royalty interest owners in the wells.
- 21. In my opinion, COG made a good-faith effort to reach voluntary joinder of uncommitted interests in the Wells as indicated by the chronology of contact described in **Exhibit A-7**.
- 22. COG requests overhead and administrative rates of \$8,000 per month while the Wells are being drilled and \$800 per month while the Wells are producing. These rates are fair and are comparable to the rates charged by COG and other operators in the vicinity.