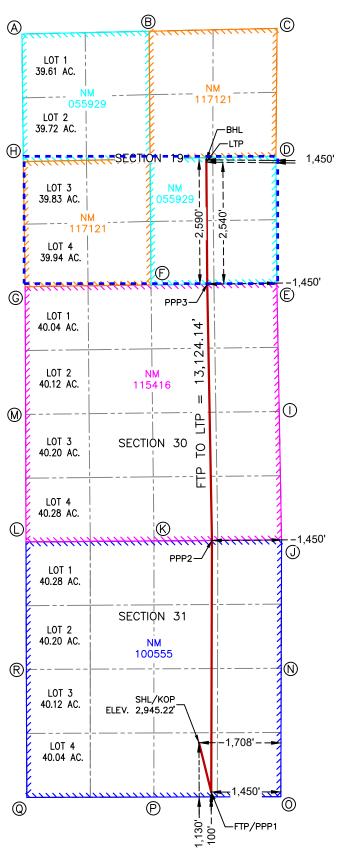

This grid represents a standard section. You may superimpose a non-standard section, or larger area, over this grid. Operators must outline the dedicated acreage in a red box, clearly show the well surface location and bottom hole location, if it is directionally drilled, with the dimensions from the section lines in the cardinal directions. If this is a horizontal wellbore show on this plat the location of the First Take Point and Last Take Point, and the point within the Completed interval (other than the First Take Point or Last Take Point) that is closest to any outer boundary of the tract.

Surveyors shall use the latest United States government survey or dependent resurvey. Well locations will be in reference to the New Mexico Principal Meridian. If the land is not surveyed, contact the OCD Engineering Bureau. Independent subdivision surveys will not be acceptable.

SURFACE HOLE LOCATION & KICK-OFF POINT 1,130' FSL & 1,708' FEL ELEV. = 2,945.22'

NAD 83 X = 638,215.48' NAD 83 Y = 393,727.75' NAD 83 LAT = 32.082051° NAD 83 LONG = -104.020533°

FIRST TAKE POINT & PENETRATION POINT 1 100' FSL & 1,450' FEL

NAD 83 X = 638,470.04' NAD 83 Y = 392,698.40' NAD 83 LAT = 32.079219° NAD 83 LONG = -104.019721°

> PENETRATION POINT 2 0' FSL & 1,450' FEL

NAD 83 X = 638,485.40' NAD 83 Y = 397,940.91' NAD 83 LAT = 32.093631° NAD 83 LONG = -104.019622°

PENETRATION POINT 3 0' FSL & 1,450' FEL

NAD 83 X = 638,387.42' NAD 83 Y = 403,281.57' NAD 83 LAT = 32.108312° NAD 83 LONG = -104.019889

LAST TAKE POINT 2,540' FSL & 1,450' FEL

NAD 83 X = 638,368.40' NAD 83 Y = 405,821.55' NAD 83 LAT = 32.115295° NAD 83 LONG = -104.019926°

BOTTOM HOLE LOCATION 2,590' FSL & 1,450' FEL

NAD 83 X = 638,368.02' NAD 83 Y = 405,871.55' NAD 83 LAT = 32.115432° NAD 83 LONG = -104.019927°

|     | ORNER COORDINATES           |
|-----|-----------------------------|
| NEV | MEXICO EAST - NAD 83        |
| А   | IRON PIPE W/ BRASS CAP      |
| Α.  | N:408,491.76' E:634,527.03' |
| В   | IRON PIPE W/ BRASS CAP      |
|     | N:408,550.32' E:637,176.91' |
| С   | IRON PIPE W/ BRASS CAP      |
|     | N:408,608.72' E:639,842.20' |
| D   | IRON PIPE W/ BRASS CAP      |
|     | N:405,945.03' E:639,817.52' |
| E   | IRON PIPE W/ BRASS CAP      |
|     | N:403,301.58' E:639,837.28' |
| F   | IRON PIPE W/ BRASS CAP      |
|     | N:403,265.40' E:637,216.41' |
| G   | IRON PIPE W/ BRASS CAP      |
| 9   | N:403,228.52' E:634,593.72' |
| Н   | IRON PIPE W/ BRASS CAP      |
|     | N:405,833.10' E:634,556.38' |
| 1   | IRON PIPE W/ BRASS CAP      |
|     | N:400,627.62' E:639,886.49' |
| J   | IRON PIPE W/ BRASS CAP      |
|     | N:397,952.39' E:639,935.36' |
| к   | IRON PIPE W/ BRASS CAP      |
| - ` | N:397,931.36' E:637,278.26' |
| 1   | IRON PIPE W/ BRASS CAP      |
|     | N:397,909.72' E:634,611.48' |
| м   | IRON PIPE W/ BRASS CAP      |
|     | N:400,566.94' E:634,605.07' |
| N   | IRON PIPE W/ BRASS CAP      |
|     | N:395,278.43' E:639,928.06' |
| O   | IRON PIPE W/ BRASS CAP      |
|     | N:392,602.51' E:639,919.75' |
| Р   | IRON PIPE W/ BRASS CAP      |
|     | N:392,595.01' E:637,274.88' |
| Q   | IRON PIPE W/ BRASS CAP      |
|     | N:392,587.40' E:634,628.88' |
| R   | IRON PIPE W/ BRASS CAP      |
|     | N:395,253.80' E:634,619.28' |