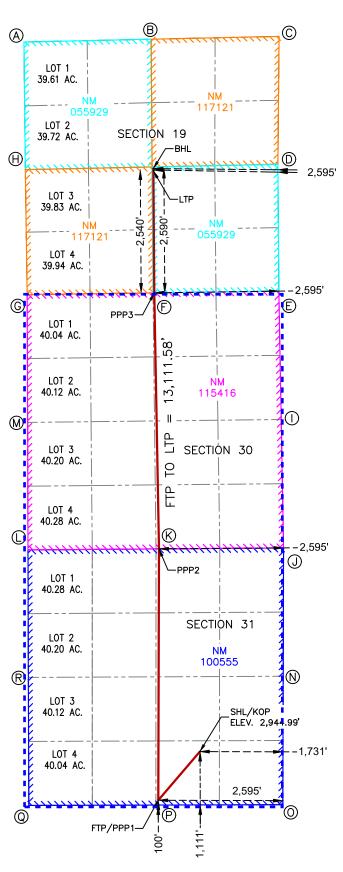

This grid represents a standard section. You may superimpose a non-standard section, or larger area, over this grid. Operators must outline the dedicated acreage in a red box, clearly show the well surface location and bottom hole location, if it is directionally drilled, with the dimensions from the section lines in the cardinal directions. If this is a horizontal wellbore show on this plat the location of the First Take Point and Last Take Point, and the point within the Completed interval (other than the First Take Point or Last Take Point) that is closest to any outer boundary of the tract.

Surveyors shall use the latest United States government survey or dependent resurvey. Well locations will be in reference to the New Mexico Principal Meridian. If the land is not surveyed, contact the OCD Engineering Bureau. Independent subdivision surveys will not be acceptable.

SURFACE HOLE LOCATION & KICK-OFF POINT 1,130' FSL & 1,708' FEL ELEV. = 2,945.22'

NAD 83 X = 638,215.48' NAD 83 Y = 393,727.75' NAD 83 LAT = 32.082051° NAD 83 LONG = -104.020533°

FIRST TAKE POINT & PENETRATION POINT 1 100' FSL & 1,450' FEL

NAD 83 X = 638,470.04' NAD 83 Y = 392,698.40' NAD 83 LAT = 32.079219° NAD 83 LONG = -104.019721°

> PENETRATION POINT 2 0' FSL & 1,450' FEL

NAD 83 X = 638,485.40' NAD 83 Y = 397,940.91' NAD 83 LAT = 32.093631° NAD 83 LONG = -104.019622°

PENETRATION POINT 3 0' FSL & 1,450' FEL

NAD 83 X = 638,387.42' NAD 83 Y = 403,281.57' NAD 83 LAT = 32.108312° NAD 83 LONG = -104.019889

LAST TAKE POINT 2,540' FSL & 1,450' FEL

NAD 83 X = 638,368.40' NAD 83 Y = 405,821.55' NAD 83 LAT = 32.115295° NAD 83 LONG = -104.019926°

BOTTOM HOLE LOCATION 2,590' FSL & 1,450' FEL

NAD 83 X = 638,368.02' NAD 83 Y = 405,871.55' NAD 83 LAT = 32.115432° NAD 83 LONG = -104.019927°

|     | ORNER COORDINATES           |
|-----|-----------------------------|
| NEV | MEXICO EAST - NAD 83        |
| А   | IRON PIPE W/ BRASS CAP      |
| Α.  | N:408,491.76' E:634,527.03' |
| В   | IRON PIPE W/ BRASS CAP      |
|     | N:408,550.32' E:637,176.91' |
| С   | IRON PIPE W/ BRASS CAP      |
|     | N:408,608.72' E:639,842.20' |
| D   | IRON PIPE W/ BRASS CAP      |
|     | N:405,945.03' E:639,817.52' |
| E   | IRON PIPE W/ BRASS CAP      |
|     | N:403,301.58' E:639,837.28' |
| F   | IRON PIPE W/ BRASS CAP      |
|     | N:403,265.40' E:637,216.41' |
| G   | IRON PIPE W/ BRASS CAP      |
| 9   | N:403,228.52' E:634,593.72' |
| Н   | IRON PIPE W/ BRASS CAP      |
|     | N:405,833.10' E:634,556.38' |
| 1   | IRON PIPE W/ BRASS CAP      |
|     | N:400,627.62' E:639,886.49' |
| J   | IRON PIPE W/ BRASS CAP      |
|     | N:397,952.39' E:639,935.36' |
| к   | IRON PIPE W/ BRASS CAP      |
| - ` | N:397,931.36' E:637,278.26' |
| 1   | IRON PIPE W/ BRASS CAP      |
|     | N:397,909.72' E:634,611.48' |
| м   | IRON PIPE W/ BRASS CAP      |
|     | N:400,566.94' E:634,605.07' |
| N   | IRON PIPE W/ BRASS CAP      |
|     | N:395,278.43' E:639,928.06' |
| O   | IRON PIPE W/ BRASS CAP      |
|     | N:392,602.51' E:639,919.75' |
| Р   | IRON PIPE W/ BRASS CAP      |
|     | N:392,595.01' E:637,274.88' |
| Q   | IRON PIPE W/ BRASS CAP      |
|     | N:392,587.40' E:634,628.88' |
| R   | IRON PIPE W/ BRASS CAP      |
|     | N:395,253.80' E:634,619.28' |