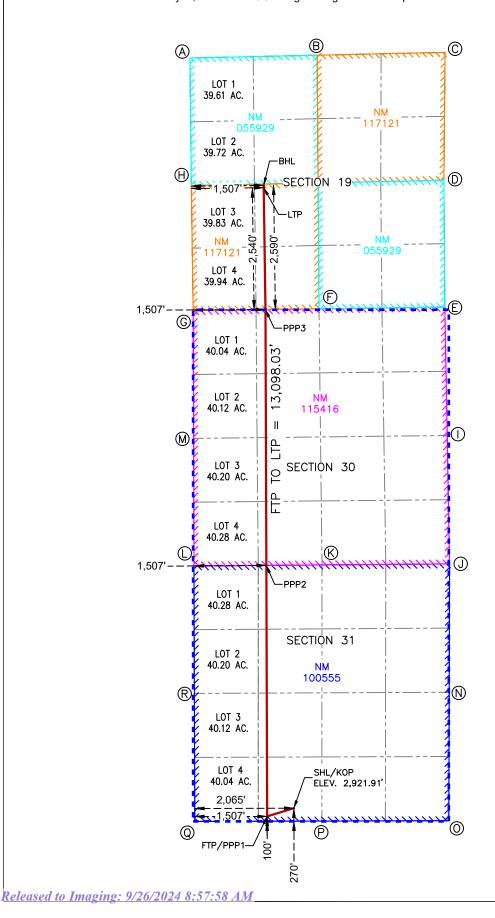

COG Operating LLC Case No. 24833 Exhibit A

- Wild Thing Fed Com 501H and Wild Thing Fed Com 502H wells, which will be drilled from surface hole locations in the SW/4 SE/4 (Unit O) of Section 31 to bottom hole locations in the NW/4 SE/4 (Unit J) of Section 19;
- Wild Thing Fed Com 503H well, which will be drilled from a surface hole location in the SE/4 SW/4 (Unit N) of Section 31 to a bottom hole location in the NE/4 SW/4 (Unit K) of Section 19; and
- Wild Thing Fed Com 504H well, which will be drilled from a surface hole location
  in the SE/4 SW/4 (Unit N) of Section 31 to a bottom hole location in the NW/4
  SW/4 (Unit L) of Section 19.
- 6. The completed intervals of the Wells will be orthodox.
- 7. The Wells are located in the Willow Lake; Bone Spring, Southeast Pool (Code 96217) as to Section 19, and the Rock Spur; Bone Spring Pool (Code 52775) as to Sections 30 and 31.
  - 8. **Exhibit A-2** contains the C-102s for the Wells.
- 9. There is a depth severance in the Bone Spring formation within the Unit. Accordingly, COG seeks to pool interests from approximately 8,026' TVD to the base of the Bone Spring formation.
- 10. The Unit will partially overlap with the spacing units for the Showstopper 19 Federal Com #003H (API No. 30-015-37682), Showstopper 19 Federal Com #004H (API No. 30-014-37374) and Showstopper 19 Federal Com #005H (API No. 30-015-37373) wells ("Showstopper Wells"). The Showstopper Wells are located in Section 19, Township 25 South, Range 29 East, Eddy County, New Mexico, and produce from the Willow Lake; Bone Spring, Southeast Pool (Code 96217).

- 11. The Unit will also partially overlap with the spacing unit for the Thriller BWL Federal #001H well (API No. 30-015-43909) ("Thriller Well"). The Thriller Well is located in the E/2 E/2 of Section 30, Township 25 South, Range 29 East, Eddy County, and produces from the Rock Spur, Bone Spring pool (Code 52775).
- 12. Finally, the Unit will partially overlap with the spacing unit for the Cooper 31 Federal #003H (API No. 30-015-37749) ("Cooper Well"). The Cooper Well is located in the S/2 N/2 of Section 31, Township 25 South, Range 29 East, and produces from the Brushy Draw; Delaware pool (Code 8080).
- 13. **Exhibit A-3** contains a plat identifying ownership by tract in the Unit. This exhibit also includes any applicable lease numbers, a unit recapitulation, and the interests COG seeks to pool highlighted in yellow. COG believes it located valid addresses for the parties it seeks to pool.
  - 14. **Exhibit A-3** also identifies the overlapping spacing units.
- 15. **Exhibit A-4** is a map that depicts the non-standard spacing unit in relation to the outline of a standard spacing unit. The map also identifies the interest owners in the tracts surrounding the proposed Unit, who were provided notice of COG's application.
- 16. COG's request for approval of a non-standard spacing unit will allow it to consolidate surface facilities and will consequently prevent surface, environmental, and economic waste.
  - a. The non-standard unit will reduce surface waste. Centralizing equipment for facilities for the Wells will reduce the total acreage needed for surface facilities by 50% of the total amount that would be necessary absent a non-standard unit.
  - b. Surface facilities and equipment, pipelines, and rights-of-way for one well cost approximately \$2,900,000.00. The centralized facilities will be larger, so that

they may handle production from multiple wells. I estimate that a non-standard unit would result in savings of approximately \$5,600,000.00, which will reduce the overall well costs and improve economics for the Unit.

SURFACE HOLE LOCATION & KICK-OFF POINT 1,130' FSL & 1,708' FEL ELEV. = 2,945.22'

NAD 83 X = 638,215.48' NAD 83 Y = 393,727.75' NAD 83 LAT = 32.082051° NAD 83 LONG = -104.020533°

FIRST TAKE POINT & PENETRATION POINT 1 100' FSL & 1,450' FEL

NAD 83 X = 638,470.04' NAD 83 Y = 392,698.40' NAD 83 LAT = 32.079219° NAD 83 LONG = -104.019721°

> PENETRATION POINT 2 0' FSL & 1,450' FEL

NAD 83 X = 638,485.40' NAD 83 Y = 397,940.91' NAD 83 LAT = 32.093631° NAD 83 LONG = -104.019622°

PENETRATION POINT 3 0' FSL & 1,450' FEL

NAD 83 X = 638,387.42' NAD 83 Y = 403,281.57' NAD 83 LAT = 32.108312° NAD 83 LONG = -104.019889

LAST TAKE POINT 2,540' FSL & 1,450' FEL

NAD 83 X = 638,368.40' NAD 83 Y = 405,821.55' NAD 83 LAT = 32.115295° NAD 83 LONG = -104.019926°

BOTTOM HOLE LOCATION 2,590' FSL & 1,450' FEL

NAD 83 X = 638,368.02' NAD 83 Y = 405,871.55' NAD 83 LAT = 32.115432° NAD 83 LONG = -104.019927°

|     | ORNER COORDINATES           |
|-----|-----------------------------|
| NEV | MEXICO EAST - NAD 83        |
| А   | IRON PIPE W/ BRASS CAP      |
| Α.  | N:408,491.76' E:634,527.03' |
| В   | IRON PIPE W/ BRASS CAP      |
|     | N:408,550.32' E:637,176.91' |
| С   | IRON PIPE W/ BRASS CAP      |
|     | N:408,608.72' E:639,842.20' |
| D   | IRON PIPE W/ BRASS CAP      |
|     | N:405,945.03' E:639,817.52' |
| E   | IRON PIPE W/ BRASS CAP      |
|     | N:403,301.58' E:639,837.28' |
| F   | IRON PIPE W/ BRASS CAP      |
|     | N:403,265.40' E:637,216.41' |
| G   | IRON PIPE W/ BRASS CAP      |
| 9   | N:403,228.52' E:634,593.72' |
| Н   | IRON PIPE W/ BRASS CAP      |
|     | N:405,833.10' E:634,556.38' |
| 1   | IRON PIPE W/ BRASS CAP      |
|     | N:400,627.62' E:639,886.49' |
| J   | IRON PIPE W/ BRASS CAP      |
|     | N:397,952.39' E:639,935.36' |
| к   | IRON PIPE W/ BRASS CAP      |
| - ` | N:397,931.36' E:637,278.26' |
| 1   | IRON PIPE W/ BRASS CAP      |
|     | N:397,909.72' E:634,611.48' |
| м   | IRON PIPE W/ BRASS CAP      |
|     | N:400,566.94' E:634,605.07' |
| N   | IRON PIPE W/ BRASS CAP      |
|     | N:395,278.43' E:639,928.06' |
| O   | IRON PIPE W/ BRASS CAP      |
|     | N:392,602.51' E:639,919.75' |
| Р   | IRON PIPE W/ BRASS CAP      |
|     | N:392,595.01' E:637,274.88' |
| Q   | IRON PIPE W/ BRASS CAP      |
|     | N:392,587.40' E:634,628.88' |
| R   | IRON PIPE W/ BRASS CAP      |
|     | N:395,253.80' E:634,619.28' |