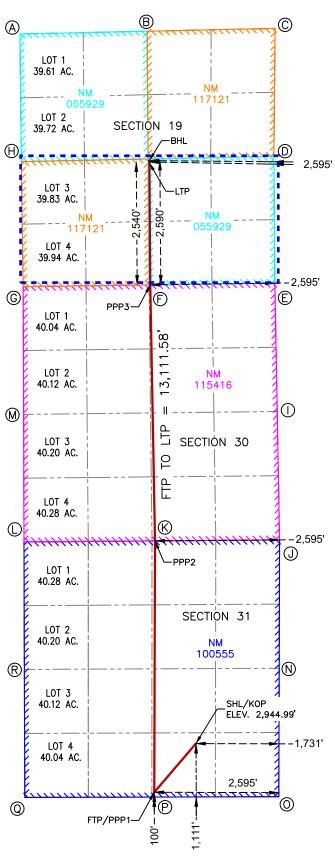

This grid represents a standard section. You may superimpose a non-standard section, or larger area, over this grid. Operators must outline the dedicated acreage in a red box, clearly show the well surface location and bottom hole location, if it is directionally drilled, with the dimensions from the section lines in the cardinal directions. If this is a horizontal wellbore show on this plat the location of the First Take Point and Last Take Point, and the point within the Completed interval (other than the First Take Point or Last Take Point) that is closest to any outer boundary of the tract.

Surveyors shall use the latest United States government survey or dependent resurvey. Well locations will be in reference to the New Mexico Principal Meridian. If the land is not surveyed, contact the OCD Engineering Bureau. Independent subdivision surveys will not be acceptable.

SURFACE HOLE LOCATION & KICK-OFF POINT 1,130' FSL & 1,708' FEL ELEV. = 2,945.22'

NAD 83 X = 638,215.48' NAD 83 Y = 393,727.75' NAD 83 LAT = 32.082051° NAD 83 LONG = -104.020533°

FIRST TAKE POINT & PENETRATION POINT 1 100' FSL & 1,450' FEL

NAD 83 X = 638,470.04' NAD 83 Y = 392,698.40' NAD 83 LAT = 32.079219° NAD 83 LONG = -104.019721°

> PENETRATION POINT 2 0' FSL & 1,450' FEL

NAD 83 X = 638,485.40' NAD 83 Y = 397,940.91' NAD 83 LAT = 32.093631° NAD 83 LONG = -104.019622°

PENETRATION POINT 3 0' FSL & 1,450' FEL

NAD 83 X = 638,387.42' NAD 83 Y = 403,281.57' NAD 83 LAT = 32.108312° NAD 83 LONG = -104.019889

LAST TAKE POINT 2,540' FSL & 1,450' FEL

NAD 83 X = 638,368.40' NAD 83 Y = 405,821.55' NAD 83 LAT = 32.115295° NAD 83 LONG = -104.019926°

BOTTOM HOLE LOCATION 2,590' FSL & 1,450' FEL

NAD 83 X = 638,368.02' NAD 83 Y = 405,871.55' NAD 83 LAT = 32.115432° NAD 83 LONG = -104.019927°

|     | ORNER COORDINATES           |
|-----|-----------------------------|
| NEV | MEXICO EAST - NAD 83        |
| А   | IRON PIPE W/ BRASS CAP      |
| Α.  | N:408,491.76' E:634,527.03' |
| В   | IRON PIPE W/ BRASS CAP      |
|     | N:408,550.32' E:637,176.91' |
| С   | IRON PIPE W/ BRASS CAP      |
|     | N:408,608.72' E:639,842.20' |
| D   | IRON PIPE W/ BRASS CAP      |
|     | N:405,945.03' E:639,817.52' |
| E   | IRON PIPE W/ BRASS CAP      |
|     | N:403,301.58' E:639,837.28' |
| F   | IRON PIPE W/ BRASS CAP      |
|     | N:403,265.40' E:637,216.41' |
| G   | IRON PIPE W/ BRASS CAP      |
| 9   | N:403,228.52' E:634,593.72' |
| Н   | IRON PIPE W/ BRASS CAP      |
|     | N:405,833.10' E:634,556.38' |
| 1   | IRON PIPE W/ BRASS CAP      |
|     | N:400,627.62' E:639,886.49' |
| J   | IRON PIPE W/ BRASS CAP      |
|     | N:397,952.39' E:639,935.36' |
| к   | IRON PIPE W/ BRASS CAP      |
| - ` | N:397,931.36' E:637,278.26' |
| 1   | IRON PIPE W/ BRASS CAP      |
|     | N:397,909.72' E:634,611.48' |
| м   | IRON PIPE W/ BRASS CAP      |
|     | N:400,566.94' E:634,605.07' |
| N   | IRON PIPE W/ BRASS CAP      |
|     | N:395,278.43' E:639,928.06' |
| O   | IRON PIPE W/ BRASS CAP      |
|     | N:392,602.51' E:639,919.75' |
| Р   | IRON PIPE W/ BRASS CAP      |
|     | N:392,595.01' E:637,274.88' |
| Q   | IRON PIPE W/ BRASS CAP      |
|     | N:392,587.40' E:634,628.88' |
| R   | IRON PIPE W/ BRASS CAP      |
|     | N:395,253.80' E:634,619.28' |