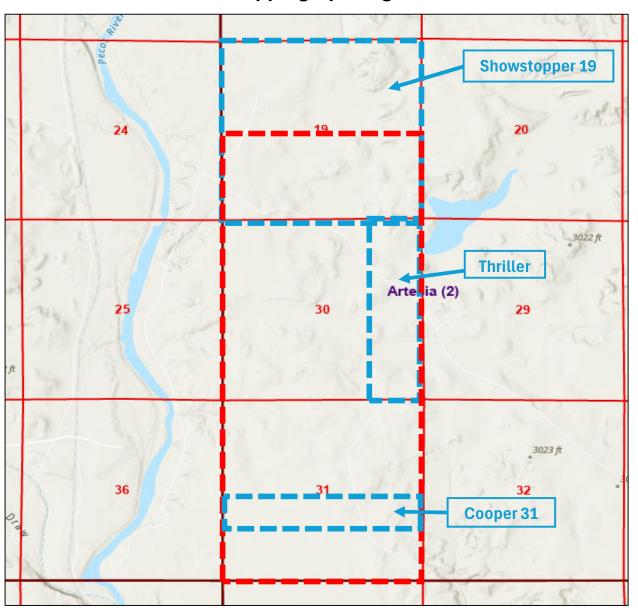

## SELF-AFFIRMED STATEMENT OF GIANNA ROMERO

- 1. I am a Senior Land Negotiator for COG Operating LLC ("COG"). I am over 18 years of age, have personal knowledge of the matters addressed herein, and am competent to provide this Self-Affirmed Statement. I have previously testified before the New Mexico Oil Conservation Division ("Division") and my credentials as an expert in petroleum land matters were accepted and made a matter of record.
- 2. I am familiar with the land matters involved in the above-referenced case. Copies of COG's application and proposed hearing notice are attached as **Exhibit A-1**.
- 3. None of the parties proposed to be pooled in this case indicated opposition to this matter proceeding by affidavit, therefore I do not expect any opposition at hearing.
- 4. In this case, COG seeks an order: 1) establishing a 1,601.05-acre, more or less, non-standard, overlapping horizontal spacing unit comprised of irregular Sections 30 and 31, and the S/2 of Section 19, Township 25 South, Range 29 East, Eddy County, New Mexico ("Unit"); and (2) pooling all uncommitted interests in the Bone Spring formation underlying the Unit from approximately 8,026' TVD to the base of the Bone Spring formation.
  - 5. The Unit will be dedicated to the following wells ("Wells"):

COG Operating LLC Case No. 24833 Exhibit A

- Wild Thing Fed Com 501H and Wild Thing Fed Com 502H wells, which will be drilled from surface hole locations in the SW/4 SE/4 (Unit O) of Section 31 to bottom hole locations in the NW/4 SE/4 (Unit J) of Section 19;
- Wild Thing Fed Com 503H well, which will be drilled from a surface hole location in the SE/4 SW/4 (Unit N) of Section 31 to a bottom hole location in the NE/4 SW/4 (Unit K) of Section 19; and
- Wild Thing Fed Com 504H well, which will be drilled from a surface hole location
  in the SE/4 SW/4 (Unit N) of Section 31 to a bottom hole location in the NW/4
  SW/4 (Unit L) of Section 19.
- 6. The completed intervals of the Wells will be orthodox.
- 7. The Wells are located in the Willow Lake; Bone Spring, Southeast Pool (Code 96217) as to Section 19, and the Rock Spur; Bone Spring Pool (Code 52775) as to Sections 30 and 31.
  - 8. **Exhibit A-2** contains the C-102s for the Wells.
- 9. There is a depth severance in the Bone Spring formation within the Unit. Accordingly, COG seeks to pool interests from approximately 8,026' TVD to the base of the Bone Spring formation.
- 10. The Unit will partially overlap with the spacing units for the Showstopper 19 Federal Com #003H (API No. 30-015-37682), Showstopper 19 Federal Com #004H (API No. 30-014-37374) and Showstopper 19 Federal Com #005H (API No. 30-015-37373) wells ("Showstopper Wells"). The Showstopper Wells are located in Section 19, Township 25 South, Range 29 East, Eddy County, New Mexico, and produce from the Willow Lake; Bone Spring, Southeast Pool (Code 96217).

- 11. The Unit will also partially overlap with the spacing unit for the Thriller BWL Federal #001H well (API No. 30-015-43909) ("Thriller Well"). The Thriller Well is located in the E/2 E/2 of Section 30, Township 25 South, Range 29 East, Eddy County, and produces from the Rock Spur, Bone Spring pool (Code 52775).
- 12. Finally, the Unit will partially overlap with the spacing unit for the Cooper 31 Federal #003H (API No. 30-015-37749) ("Cooper Well"). The Cooper Well is located in the S/2 N/2 of Section 31, Township 25 South, Range 29 East, and produces from the Brushy Draw; Delaware pool (Code 8080).
- 13. **Exhibit A-3** contains a plat identifying ownership by tract in the Unit. This exhibit also includes any applicable lease numbers, a unit recapitulation, and the interests COG seeks to pool highlighted in yellow. COG believes it located valid addresses for the parties it seeks to pool.
  - 14. **Exhibit A-3** also identifies the overlapping spacing units.
- 15. **Exhibit A-4** is a map that depicts the non-standard spacing unit in relation to the outline of a standard spacing unit. The map also identifies the interest owners in the tracts surrounding the proposed Unit, who were provided notice of COG's application.
- 16. COG's request for approval of a non-standard spacing unit will allow it to consolidate surface facilities and will consequently prevent surface, environmental, and economic waste.
  - a. The non-standard unit will reduce surface waste. Centralizing equipment for facilities for the Wells will reduce the total acreage needed for surface facilities by 50% of the total amount that would be necessary absent a non-standard unit.
  - b. Surface facilities and equipment, pipelines, and rights-of-way for one well cost approximately \$2,900,000.00. The centralized facilities will be larger, so that