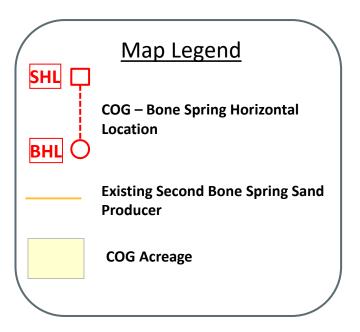

COG Operating LLC Case No. 24833 Exhibit A

- Wild Thing Fed Com 501H and Wild Thing Fed Com 502H wells, which will be drilled from surface hole locations in the SW/4 SE/4 (Unit O) of Section 31 to bottom hole locations in the NW/4 SE/4 (Unit J) of Section 19;
- Wild Thing Fed Com 503H well, which will be drilled from a surface hole location in the SE/4 SW/4 (Unit N) of Section 31 to a bottom hole location in the NE/4 SW/4 (Unit K) of Section 19; and
- Wild Thing Fed Com 504H well, which will be drilled from a surface hole location
  in the SE/4 SW/4 (Unit N) of Section 31 to a bottom hole location in the NW/4
  SW/4 (Unit L) of Section 19.
- 6. The completed intervals of the Wells will be orthodox.
- 7. The Wells are located in the Willow Lake; Bone Spring, Southeast Pool (Code 96217) as to Section 19, and the Rock Spur; Bone Spring Pool (Code 52775) as to Sections 30 and 31.
  - 8. **Exhibit A-2** contains the C-102s for the Wells.
- 9. There is a depth severance in the Bone Spring formation within the Unit. Accordingly, COG seeks to pool interests from approximately 8,026' TVD to the base of the Bone Spring formation.
- 10. The Unit will partially overlap with the spacing units for the Showstopper 19 Federal Com #003H (API No. 30-015-37682), Showstopper 19 Federal Com #004H (API No. 30-014-37374) and Showstopper 19 Federal Com #005H (API No. 30-015-37373) wells ("Showstopper Wells"). The Showstopper Wells are located in Section 19, Township 25 South, Range 29 East, Eddy County, New Mexico, and produce from the Willow Lake; Bone Spring, Southeast Pool (Code 96217).

### **APPLICATION**

In accordance with NMSA 1978, § 70-2-17 and NMAC 19.15.16.15(B)(5), COG Operating LLC ("COG" or "Applicant"), through its undersigned attorneys, files this application with the Oil Conservation Division ("Division") seeking an order: (1) establishing a 1,601.05-acre, more or less, non-standard, overlapping horizontal spacing unit comprised of irregular Sections 30 and 31, and the S/2 of Section 19, Township 25 South, Range 29 East, Eddy County, New Mexico ("Unit"); and (2) pooling all uncommitted interests in the Bone Spring formation underlying the Unit from approximately 8,026' TVD to the base of the Bone Spring formation. In support of this application, COG states the following.

- 1. Applicant (OGRID No. 229137) is a working interest owner in the Unit and has the right to drill thereon.
  - 2. Applicant seeks to dedicate the Unit to the following proposed wells ("Wells"):
  - a. **Wild Thing Fed Com 501H** and **Wild Thing Fed Com 502H** wells, which will be drilled from surface hole locations in the SW/4 SE/4 (Unit O) of Section 31 to bottom hole locations in the NW/4 SE/4 (Unit J) of Section 19;
  - b. Wild Thing Fed Com 503H well, which will be drilled from a surface hole location in the SE/4 SW/4 (Unit N) of Section 31 to a bottom hole location in the NE/4 SE/4 (Unit K) of Section 19; and

COG Operating LLC Case No. 24833 Exhibit A-1

- c. Wild Thing Fed Com 504H well, which will be drilled from a surface hole location in the SE/4 SW/4 (Unit N) of Section 31 to a bottom hole location in the NW/4 SW/4 (Unit L) of Section 19.
- 3. The completed intervals of the Wells will be orthodox.
- 4. There is a depth severance in the Bone Spring formation within the Unit. Accordingly, COG seeks to pool interests from approximately 8,026' TVD to the base of the Bone Spring formation.
- 5. The Unit will partially overlap with the spacing units for the Showstopper 19 Federal #003H (API No. 30-015-37682), Showstopper 19 Federal Com #004H (API No. 30-015-37374) and Showstopper 19 Federal Com #005H (API No. 30-015-37373) wells ("Showstopper Wells"). The Showstopper Wells are located in Section 19, Township 25 South, Range 29 East, Eddy County, New Mexico, and produce from the Willow Lake; Bone Spring, Southeast Pool (Code 96217).
- 6. The Unit will also partially overlap with the spacing unit for the Thriller BWL Federal #001H well (API No. 30-015-43909) ("Thriller Well"). The Thriller Well is located in the E/2 E/2 of Section 30, Township 25 South, Range 29 East, Eddy County, and produces from the Rock Spur; Bone Spring Pool (Code 52775).
- 7. Finally, the Unit will partially overlap with the spacing unit for the Cooper 31 Federal #003H (API No. 30-015-37749) ("Cooper Well"). The Cooper Well is located in the S/2 N/2 of Section 31, Township 25 South, Range 29 East, and produces from the Brushy Draw; Delaware (Code 8080) Pool.
- 8. Applicant has sought and been unable to obtain voluntary agreement for the development of these lands from all of the interest owners in the Unit.