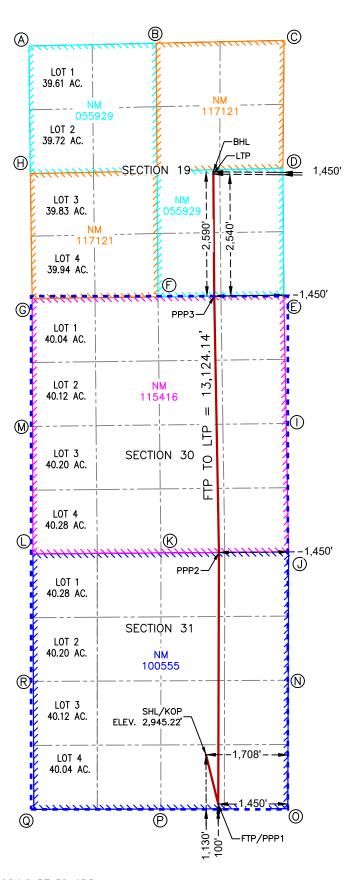

This grid represents a standard section. You may superimpose a non-standard section, or larger area, over this grid. Operators must outline the dedicated acreage in a red box, clearly show the well surface location and bottom hole location, if it is directionally drilled, with the dimensions from the section lines in the cardinal directions. If this is a horizontal wellbore show on this plat the location of the First Take Point and Last Take Point, and the point within the Completed interval (other than the First Take Point or Last Take Point) that is closest to any outer boundary of the tract.

Surveyors shall use the latest United States government survey or dependent resurvey. Well locations will be in reference to the New Mexico Principal Meridian. If the land is not surveyed, contact the OCD Engineering Bureau. Independent subdivision surveys will not be acceptable.

SURFACE HOLE LOCATION & KICK-OFF POINT 1,130' FSL & 1,708' FEL ELEV. = 2,945.22'

NAD 83 X = 638,215.48' NAD 83 Y = 393,727.75' NAD 83 LAT = 32.082051° NAD 83 LONG = -104.020533°

FIRST TAKE POINT & PENETRATION POINT 1 100' FSL & 1,450' FEL

NAD 83 X = 638,470.04' NAD 83 Y = 392,698.40' NAD 83 LAT = 32.079219° NAD 83 LONG = -104.019721°

> PENETRATION POINT 2 0' FSL & 1,450' FEL

NAD 83 X = 638,485.40' NAD 83 Y = 397,940.91' NAD 83 LAT = 32.093631° NAD 83 LONG = -104.019622°

PENETRATION POINT 3 0' FSL & 1,450' FEL

NAD 83 X = 638,387.42' NAD 83 Y = 403,281.57' NAD 83 LAT = 32.108312° NAD 83 LONG = -104.019889

LAST TAKE POINT 2,540' FSL & 1,450' FEL

NAD 83 X = 638,368.40' NAD 83 Y = 405,821.55' NAD 83 LAT = 32.115295° NAD 83 LONG = -104.019926°

BOTTOM HOLE LOCATION 2,590' FSL & 1,450' FEL

NAD 83 X = 638,368.02' NAD 83 Y = 405,871.55' NAD 83 LAT = 32.115432° NAD 83 LONG = -104.019927°

|     | ORNER COORDINATES           |
|-----|-----------------------------|
| NEV | MEXICO EAST - NAD 83        |
| А   | IRON PIPE W/ BRASS CAP      |
| Α.  | N:408,491.76' E:634,527.03' |
| В   | IRON PIPE W/ BRASS CAP      |
|     | N:408,550.32' E:637,176.91' |
| С   | IRON PIPE W/ BRASS CAP      |
|     | N:408,608.72' E:639,842.20' |
| D   | IRON PIPE W/ BRASS CAP      |
|     | N:405,945.03' E:639,817.52' |
| E   | IRON PIPE W/ BRASS CAP      |
|     | N:403,301.58' E:639,837.28' |
| F   | IRON PIPE W/ BRASS CAP      |
|     | N:403,265.40' E:637,216.41' |
| G   | IRON PIPE W/ BRASS CAP      |
| 9   | N:403,228.52' E:634,593.72' |
| Н   | IRON PIPE W/ BRASS CAP      |
|     | N:405,833.10' E:634,556.38' |
| 1   | IRON PIPE W/ BRASS CAP      |
|     | N:400,627.62' E:639,886.49' |
| J   | IRON PIPE W/ BRASS CAP      |
|     | N:397,952.39' E:639,935.36' |
| к   | IRON PIPE W/ BRASS CAP      |
| - ` | N:397,931.36' E:637,278.26' |
| 1   | IRON PIPE W/ BRASS CAP      |
|     | N:397,909.72' E:634,611.48' |
| м   | IRON PIPE W/ BRASS CAP      |
|     | N:400,566.94' E:634,605.07' |
| N   | IRON PIPE W/ BRASS CAP      |
|     | N:395,278.43' E:639,928.06' |
| O   | IRON PIPE W/ BRASS CAP      |
|     | N:392,602.51' E:639,919.75' |
| Р   | IRON PIPE W/ BRASS CAP      |
|     | N:392,595.01' E:637,274.88' |
| Q   | IRON PIPE W/ BRASS CAP      |
|     | N:392,587.40' E:634,628.88' |
| R   | IRON PIPE W/ BRASS CAP      |
|     | N:395,253.80' E:634,619.28' |