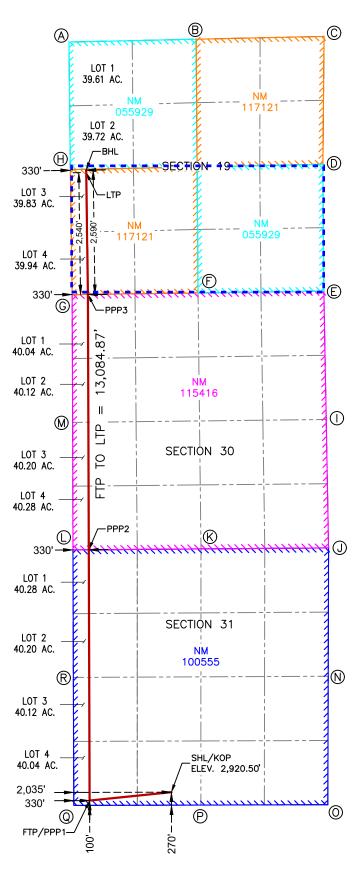

COG Operating LLC Case No. 24833 Exhibit A

- Wild Thing Fed Com 501H and Wild Thing Fed Com 502H wells, which will be drilled from surface hole locations in the SW/4 SE/4 (Unit O) of Section 31 to bottom hole locations in the NW/4 SE/4 (Unit J) of Section 19;
- Wild Thing Fed Com 503H well, which will be drilled from a surface hole location in the SE/4 SW/4 (Unit N) of Section 31 to a bottom hole location in the NE/4 SW/4 (Unit K) of Section 19; and
- Wild Thing Fed Com 504H well, which will be drilled from a surface hole location
  in the SE/4 SW/4 (Unit N) of Section 31 to a bottom hole location in the NW/4
  SW/4 (Unit L) of Section 19.
- 6. The completed intervals of the Wells will be orthodox.
- 7. The Wells are located in the Willow Lake; Bone Spring, Southeast Pool (Code 96217) as to Section 19, and the Rock Spur; Bone Spring Pool (Code 52775) as to Sections 30 and 31.
  - 8. **Exhibit A-2** contains the C-102s for the Wells.
- 9. There is a depth severance in the Bone Spring formation within the Unit. Accordingly, COG seeks to pool interests from approximately 8,026' TVD to the base of the Bone Spring formation.
- 10. The Unit will partially overlap with the spacing units for the Showstopper 19 Federal Com #003H (API No. 30-015-37682), Showstopper 19 Federal Com #004H (API No. 30-014-37374) and Showstopper 19 Federal Com #005H (API No. 30-015-37373) wells ("Showstopper Wells"). The Showstopper Wells are located in Section 19, Township 25 South, Range 29 East, Eddy County, New Mexico, and produce from the Willow Lake; Bone Spring, Southeast Pool (Code 96217).

- 11. The Unit will also partially overlap with the spacing unit for the Thriller BWL Federal #001H well (API No. 30-015-43909) ("Thriller Well"). The Thriller Well is located in the E/2 E/2 of Section 30, Township 25 South, Range 29 East, Eddy County, and produces from the Rock Spur, Bone Spring pool (Code 52775).
- 12. Finally, the Unit will partially overlap with the spacing unit for the Cooper 31 Federal #003H (API No. 30-015-37749) ("Cooper Well"). The Cooper Well is located in the S/2 N/2 of Section 31, Township 25 South, Range 29 East, and produces from the Brushy Draw; Delaware pool (Code 8080).
- 13. **Exhibit A-3** contains a plat identifying ownership by tract in the Unit. This exhibit also includes any applicable lease numbers, a unit recapitulation, and the interests COG seeks to pool highlighted in yellow. COG believes it located valid addresses for the parties it seeks to pool.
  - 14. **Exhibit A-3** also identifies the overlapping spacing units.
- 15. **Exhibit A-4** is a map that depicts the non-standard spacing unit in relation to the outline of a standard spacing unit. The map also identifies the interest owners in the tracts surrounding the proposed Unit, who were provided notice of COG's application.
- 16. COG's request for approval of a non-standard spacing unit will allow it to consolidate surface facilities and will consequently prevent surface, environmental, and economic waste.
  - a. The non-standard unit will reduce surface waste. Centralizing equipment for facilities for the Wells will reduce the total acreage needed for surface facilities by 50% of the total amount that would be necessary absent a non-standard unit.
  - b. Surface facilities and equipment, pipelines, and rights-of-way for one well cost approximately \$2,900,000.00. The centralized facilities will be larger, so that

they may handle production from multiple wells. I estimate that a non-standard unit would result in savings of approximately \$5,600,000.00, which will reduce the overall well costs and improve economics for the Unit.

SURFACE HOLE LOCATION & KICK-OFF POINT 1,130' FSL & 1,708' FEL ELEV. = 2,945.22'

NAD 83 X = 638,215.48' NAD 83 Y = 393,727.75' NAD 83 LAT = 32.082051° NAD 83 LONG = -104.020533°

FIRST TAKE POINT & PENETRATION POINT 1 100' FSL & 1,450' FEL

NAD 83 X = 638,470.04' NAD 83 Y = 392,698.40' NAD 83 LAT = 32.079219° NAD 83 LONG = -104.019721°

> PENETRATION POINT 2 0' FSL & 1,450' FEL

NAD 83 X = 638,485.40' NAD 83 Y = 397,940.91' NAD 83 LAT = 32.093631° NAD 83 LONG = -104.019622°

PENETRATION POINT 3 0' FSL & 1,450' FEL

NAD 83 X = 638,387.42' NAD 83 Y = 403,281.57' NAD 83 LAT = 32.108312° NAD 83 LONG = -104.019889

LAST TAKE POINT 2,540' FSL & 1,450' FEL

NAD 83 X = 638,368.40' NAD 83 Y = 405,821.55' NAD 83 LAT = 32.115295° NAD 83 LONG = -104.019926°

BOTTOM HOLE LOCATION 2,590' FSL & 1,450' FEL

NAD 83 X = 638,368.02' NAD 83 Y = 405,871.55' NAD 83 LAT = 32.115432° NAD 83 LONG = -104.019927°

|     | ORNER COORDINATES           |
|-----|-----------------------------|
| NEV | MEXICO EAST - NAD 83        |
| А   | IRON PIPE W/ BRASS CAP      |
| Α.  | N:408,491.76' E:634,527.03' |
| В   | IRON PIPE W/ BRASS CAP      |
|     | N:408,550.32' E:637,176.91' |
| С   | IRON PIPE W/ BRASS CAP      |
|     | N:408,608.72' E:639,842.20' |
| D   | IRON PIPE W/ BRASS CAP      |
|     | N:405,945.03' E:639,817.52' |
| E   | IRON PIPE W/ BRASS CAP      |
|     | N:403,301.58' E:639,837.28' |
| F   | IRON PIPE W/ BRASS CAP      |
|     | N:403,265.40' E:637,216.41' |
| G   | IRON PIPE W/ BRASS CAP      |
| 9   | N:403,228.52' E:634,593.72' |
| Н   | IRON PIPE W/ BRASS CAP      |
|     | N:405,833.10' E:634,556.38' |
| 1   | IRON PIPE W/ BRASS CAP      |
|     | N:400,627.62' E:639,886.49' |
| J   | IRON PIPE W/ BRASS CAP      |
|     | N:397,952.39' E:639,935.36' |
| к   | IRON PIPE W/ BRASS CAP      |
| - ` | N:397,931.36' E:637,278.26' |
| 1   | IRON PIPE W/ BRASS CAP      |
|     | N:397,909.72' E:634,611.48' |
| м   | IRON PIPE W/ BRASS CAP      |
|     | N:400,566.94' E:634,605.07' |
| N   | IRON PIPE W/ BRASS CAP      |
|     | N:395,278.43' E:639,928.06' |
| O   | IRON PIPE W/ BRASS CAP      |
|     | N:392,602.51' E:639,919.75' |
| Р   | IRON PIPE W/ BRASS CAP      |
|     | N:392,595.01' E:637,274.88' |
| Q   | IRON PIPE W/ BRASS CAP      |
|     | N:392,587.40' E:634,628.88' |
| R   | IRON PIPE W/ BRASS CAP      |
|     | N:395,253.80' E:634,619.28' |