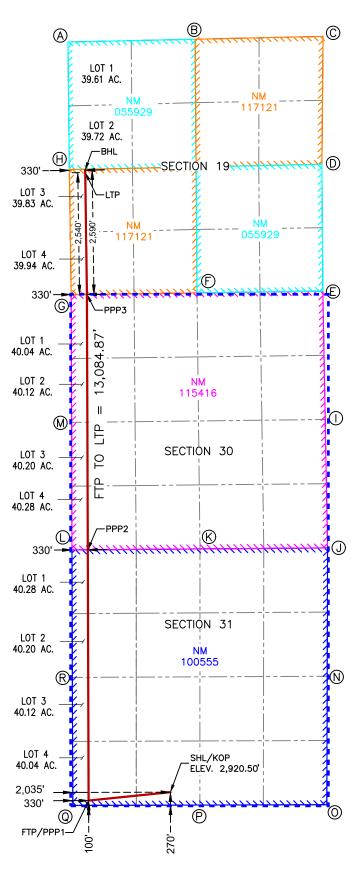

COG Operating LLC Case No. 24833 Exhibit A

- Wild Thing Fed Com 501H and Wild Thing Fed Com 502H wells, which will be drilled from surface hole locations in the SW/4 SE/4 (Unit O) of Section 31 to bottom hole locations in the NW/4 SE/4 (Unit J) of Section 19;
- Wild Thing Fed Com 503H well, which will be drilled from a surface hole location in the SE/4 SW/4 (Unit N) of Section 31 to a bottom hole location in the NE/4 SW/4 (Unit K) of Section 19; and
- Wild Thing Fed Com 504H well, which will be drilled from a surface hole location
  in the SE/4 SW/4 (Unit N) of Section 31 to a bottom hole location in the NW/4
  SW/4 (Unit L) of Section 19.
- 6. The completed intervals of the Wells will be orthodox.
- 7. The Wells are located in the Willow Lake; Bone Spring, Southeast Pool (Code 96217) as to Section 19, and the Rock Spur; Bone Spring Pool (Code 52775) as to Sections 30 and 31.
  - 8. **Exhibit A-2** contains the C-102s for the Wells.
- 9. There is a depth severance in the Bone Spring formation within the Unit. Accordingly, COG seeks to pool interests from approximately 8,026' TVD to the base of the Bone Spring formation.
- 10. The Unit will partially overlap with the spacing units for the Showstopper 19 Federal Com #003H (API No. 30-015-37682), Showstopper 19 Federal Com #004H (API No. 30-014-37374) and Showstopper 19 Federal Com #005H (API No. 30-015-37373) wells ("Showstopper Wells"). The Showstopper Wells are located in Section 19, Township 25 South, Range 29 East, Eddy County, New Mexico, and produce from the Willow Lake; Bone Spring, Southeast Pool (Code 96217).

- 11. The Unit will also partially overlap with the spacing unit for the Thriller BWL Federal #001H well (API No. 30-015-43909) ("Thriller Well"). The Thriller Well is located in the E/2 E/2 of Section 30, Township 25 South, Range 29 East, Eddy County, and produces from the Rock Spur, Bone Spring pool (Code 52775).
- 12. Finally, the Unit will partially overlap with the spacing unit for the Cooper 31 Federal #003H (API No. 30-015-37749) ("Cooper Well"). The Cooper Well is located in the S/2 N/2 of Section 31, Township 25 South, Range 29 East, and produces from the Brushy Draw; Delaware pool (Code 8080).
- 13. **Exhibit A-3** contains a plat identifying ownership by tract in the Unit. This exhibit also includes any applicable lease numbers, a unit recapitulation, and the interests COG seeks to pool highlighted in yellow. COG believes it located valid addresses for the parties it seeks to pool.
  - 14. **Exhibit A-3** also identifies the overlapping spacing units.
- 15. **Exhibit A-4** is a map that depicts the non-standard spacing unit in relation to the outline of a standard spacing unit. The map also identifies the interest owners in the tracts surrounding the proposed Unit, who were provided notice of COG's application.
- 16. COG's request for approval of a non-standard spacing unit will allow it to consolidate surface facilities and will consequently prevent surface, environmental, and economic waste.
  - a. The non-standard unit will reduce surface waste. Centralizing equipment for facilities for the Wells will reduce the total acreage needed for surface facilities by 50% of the total amount that would be necessary absent a non-standard unit.
  - b. Surface facilities and equipment, pipelines, and rights-of-way for one well cost approximately \$2,900,000.00. The centralized facilities will be larger, so that

they may handle production from multiple wells. I estimate that a non-standard unit would result in savings of approximately \$5,600,000.00, which will reduce the overall well costs and improve economics for the Unit.

SURFACE HOLE LOCATION & KICK-OFF POINT 1,130' FSL & 1,708' FEL ELEV. = 2,945.22'

NAD 83 X = 638,215.48' NAD 83 Y = 393,727.75' NAD 83 LAT = 32.082051° NAD 83 LONG = -104.020533°

FIRST TAKE POINT & PENETRATION POINT 1 100' FSL & 1,450' FEL

NAD 83 X = 638,470.04' NAD 83 Y = 392,698.40' NAD 83 LAT = 32.079219° NAD 83 LONG = -104.019721°

> PENETRATION POINT 2 0' FSL & 1,450' FEL

NAD 83 X = 638,485.40' NAD 83 Y = 397,940.91' NAD 83 LAT = 32.093631° NAD 83 LONG = -104.019622°

PENETRATION POINT 3 0' FSL & 1,450' FEL

NAD 83 X = 638,387.42' NAD 83 Y = 403,281.57' NAD 83 LAT = 32.108312° NAD 83 LONG = -104.019889

LAST TAKE POINT 2,540' FSL & 1,450' FEL

NAD 83 X = 638,368.40' NAD 83 Y = 405,821.55' NAD 83 LAT = 32.115295° NAD 83 LONG = -104.019926°

BOTTOM HOLE LOCATION 2,590' FSL & 1,450' FEL

NAD 83 X = 638,368.02' NAD 83 Y = 405,871.55' NAD 83 LAT = 32.115432° NAD 83 LONG = -104.019927°

|     | ORNER COORDINATES           |
|-----|-----------------------------|
| NEV | MEXICO EAST - NAD 83        |
| А   | IRON PIPE W/ BRASS CAP      |
| Α.  | N:408,491.76' E:634,527.03' |
| В   | IRON PIPE W/ BRASS CAP      |
|     | N:408,550.32' E:637,176.91' |
| С   | IRON PIPE W/ BRASS CAP      |
|     | N:408,608.72' E:639,842.20' |
| D   | IRON PIPE W/ BRASS CAP      |
|     | N:405,945.03' E:639,817.52' |
| E   | IRON PIPE W/ BRASS CAP      |
|     | N:403,301.58' E:639,837.28' |
| F   | IRON PIPE W/ BRASS CAP      |
|     | N:403,265.40' E:637,216.41' |
| G   | IRON PIPE W/ BRASS CAP      |
| 9   | N:403,228.52' E:634,593.72' |
| Н   | IRON PIPE W/ BRASS CAP      |
|     | N:405,833.10' E:634,556.38' |
| 1   | IRON PIPE W/ BRASS CAP      |
|     | N:400,627.62' E:639,886.49' |
| J   | IRON PIPE W/ BRASS CAP      |
|     | N:397,952.39' E:639,935.36' |
| к   | IRON PIPE W/ BRASS CAP      |
| - ` | N:397,931.36' E:637,278.26' |
| 1   | IRON PIPE W/ BRASS CAP      |
|     | N:397,909.72' E:634,611.48' |
| м   | IRON PIPE W/ BRASS CAP      |
|     | N:400,566.94' E:634,605.07' |
| N   | IRON PIPE W/ BRASS CAP      |
|     | N:395,278.43' E:639,928.06' |
| O   | IRON PIPE W/ BRASS CAP      |
|     | N:392,602.51' E:639,919.75' |
| Р   | IRON PIPE W/ BRASS CAP      |
|     | N:392,595.01' E:637,274.88' |
| Q   | IRON PIPE W/ BRASS CAP      |
|     | N:392,587.40' E:634,628.88' |
| R   | IRON PIPE W/ BRASS CAP      |
|     | N:395,253.80' E:634,619.28' |