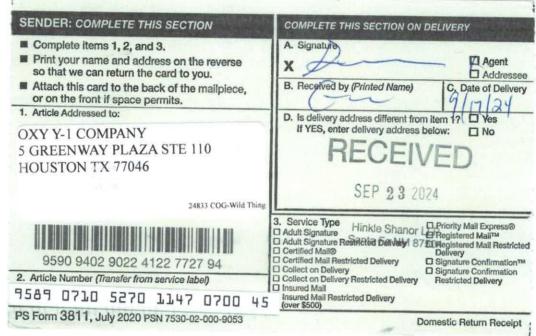

| Received by OCD: 9/26/2024 8:44:19 AM                                                     | Page 3 of 107                                                                                                                |
|-------------------------------------------------------------------------------------------|------------------------------------------------------------------------------------------------------------------------------|
| Well #1                                                                                   | Wild Thing Federal Com 501H (API # pending)                                                                                  |
|                                                                                           | SHL: 1,130' FSL & 1,708' FEL (Unit O), Section 31, T25S-R29E<br>BHL: 2,590' FSL & 1,450' FEL (Unit J), Section 19, T25S-R29E |
|                                                                                           | Completion Target: Bone Spring (Approx. TVD: 8,415')                                                                         |
|                                                                                           |                                                                                                                              |
| Well #2                                                                                   | Wild Thing Federal Com 502H (API # pending) SHL: 1,111' FSL & 1,731' FEL (Unit O), Section 31, T25S-R29E                     |
|                                                                                           | BHL: 2,590' FSL & 2,595' FEL (Unit J), Section 19, T25S-R29E                                                                 |
|                                                                                           | Completion Target: Bone Spring (Approx. TVD: 8,405')                                                                         |
| Well #3                                                                                   | Wild Thing Federal Com 503H (API # pending)                                                                                  |
|                                                                                           | SHL: 270' FSL & 2,065' FWL (Unit N), Section 31, T25S-R29E                                                                   |
|                                                                                           | BHL: 2,590' FSL & 1,508' FWL (Unit K), Section 19, T25S-R29E                                                                 |
|                                                                                           | Completion Target: Bone Spring (Approx. TVD: 8,390')                                                                         |
| Well # 4                                                                                  | Wild Thing Federal Com 504H (API # pending)                                                                                  |
|                                                                                           | SHL: 270' FSL & 2,035' FWL (Unit N), Section 31, T25S-R29E                                                                   |
|                                                                                           | BHL: 2,590' FSL & 330' FWL (Lot 3), Section 19, T25S-R29E<br>Completion Target: Bone Spring (Approx. TVD: 8,375')            |
|                                                                                           | Completion raisett bone spring (Approx. TVD. 0,373 )                                                                         |
| Horizontal Well First and Last Take Points                                                | Exhibit A-2                                                                                                                  |
| Completion Target (Formation, TVD and MD)                                                 | Exhibit A-5                                                                                                                  |
| AFE Capex and Operating Costs                                                             |                                                                                                                              |
| Drilling Supervision/Month \$                                                             | \$8,000                                                                                                                      |
| Production Supervision/Month \$                                                           | \$800                                                                                                                        |
| Justification for Supervision Costs                                                       | Exhibit A                                                                                                                    |
| Requested Risk Charge                                                                     | 200%                                                                                                                         |
| Notice of Hearing                                                                         |                                                                                                                              |
| Proposed Notice of Hearing                                                                | Exhibit A-1                                                                                                                  |
| Proof of Mailed Notice of Hearing (20 days before hearing)                                | Exhibits C-1, C-2, C-3                                                                                                       |
| Proof of Published Notice of Hearing (10 days before hearing)                             | Exhibit C-4                                                                                                                  |
| Ownership Determination                                                                   |                                                                                                                              |
| Land Ownership Schematic of the Spacing Unit                                              | Exhibit A-3                                                                                                                  |
| Tract List (including lease numbers and owners)                                           | Exhibit A-3                                                                                                                  |
| If approval of Non-Standard Spacing Unit is requested, Tract List                         |                                                                                                                              |
| (including lease numbers and owners) of Tracts subject to notice                          |                                                                                                                              |
| requirements.  Pooled Parties (including ownership type)                                  | Exhibit A-4 Exhibit A-3                                                                                                      |
|                                                                                           |                                                                                                                              |
| Unlocatable Parties to be Pooled  Ownership Depth Severance (including percentage above & | N/A Exhibit A                                                                                                                |
| below)                                                                                    |                                                                                                                              |
| Joinder                                                                                   |                                                                                                                              |
| Sample Copy of Proposal Letter                                                            | Exhibit A-5                                                                                                                  |
| List of Interest Owners (ie Exhibit A of JOA)                                             | Exhibit A-3                                                                                                                  |
| ในใหญ่สม่อยู <i>้งานจะเอเ</i> ราะ X2 (พิ.พ.ศ. พ.ศ. โอก์ คือ เพื่อ Morking Interests       | Exhibit A-7                                                                                                                  |