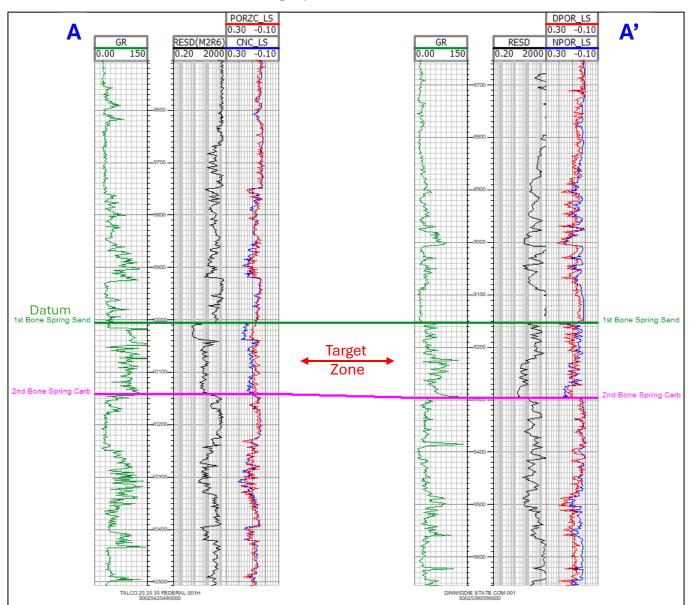

| HBAREOVARA P.W. SK. 24W 2024S A. TEKE P BIMITS                                                                                                   | Exhibit A-4  Page 3 | $f_{2}$ |
|--------------------------------------------------------------------------------------------------------------------------------------------------|---------------------|---------|
|                                                                                                                                                  |                     |         |
| Completion Target (Formation, TVD and MD)                                                                                                        | Exhibit A-4         |         |
|                                                                                                                                                  |                     |         |
| AFE Capex and Operating Costs                                                                                                                    |                     |         |
| Drilling Supervision/Month \$                                                                                                                    | 8500                |         |
| Production Supervision/Month \$                                                                                                                  | 850                 |         |
| Justification for Supervision Costs                                                                                                              | Exhibit A           |         |
| Requested Risk Charge                                                                                                                            | 200%                |         |
| Notice of Hearing                                                                                                                                |                     |         |
| Proposed Notice of Hearing                                                                                                                       | Exhibit A-1         |         |
| Proof of Mailed Notice of Hearing (20 days before hearing)                                                                                       | Exhibit C-2         |         |
| Proof of Published Notice of Hearing (10 days before hearing)                                                                                    | Exhibit C-3         |         |
| Ownership Determination                                                                                                                          |                     |         |
| Land Ownership Schematic of the Spacing Unit                                                                                                     | Exhibit A-3         |         |
| Tract List (including lease numbers and owners)                                                                                                  | Exhibit A-3         |         |
| If approval of Non-Standard Spacing Unit is requested, Tract List (including lease numbers and owners) of Tracts subject to notice requirements. | N/A                 |         |
| Pooled Parties (including ownership type)                                                                                                        | Exhibit A-3         |         |
| Unlocatable Parties to be Pooled                                                                                                                 | Exhibit A-3         |         |
| Ownership Depth Severance (including percentage above & below)                                                                                   | N/A                 |         |
| Joinder                                                                                                                                          |                     |         |
| Sample Copy of Proposal Letter                                                                                                                   | Exhibit A-4         |         |
| List of Interest Owners (ie Exhibit A of JOA)                                                                                                    | Exhibit A-3         |         |
| Chronology of Contact with Non-Joined Working Interests                                                                                          | Exhibit A-5         |         |
| Overhead Rates In Proposal Letter                                                                                                                | Exhibit A-4         |         |
| Cost Estimate to Drill and Complete                                                                                                              | Exhibit A-4         |         |
| Cost Estimate to Equip Well                                                                                                                      | Exhibit A-4         |         |
| Cost Estimate for Production Facilities                                                                                                          | Exhibit A-4         |         |
| Geology                                                                                                                                          |                     |         |
| Summary (including special considerations)                                                                                                       | Exhibit B           |         |
| Spacing Unit Schematic                                                                                                                           | Exhibit B-1         |         |
| Gunbarrel/Lateral Trajectory Schematic                                                                                                           | N/A                 |         |
| Well Orientation (with rationale)                                                                                                                | Exhibit B           |         |
| Target Formation                                                                                                                                 | Exhibit B           |         |
| HSU Cross Section                                                                                                                                | Exhibit B-3         |         |
| Depth Severance Discussion  Released to Imaging: 9/27/2024 10:41:36 AM                                                                           | N/A                 |         |

| Received by OCD: 9/26/2024 4:27:23 PM Forms, Figures and Tables | Page 4 of 2                                        |
|-----------------------------------------------------------------|----------------------------------------------------|
| C-102                                                           | Exhibit A-2                                        |
| Tracts                                                          | Exhibit A-3                                        |
| Summary of Interests, Unit Recapitulation (Tracts)              | Exhibit A-3                                        |
| General Location Map (including basin)                          | Exhibit B-1                                        |
| Well Bore Location Map                                          | Exhibit B-2                                        |
| Structure Contour Map - Subsea Depth                            | Exhibit B-2                                        |
| Cross Section Location Map (including wells)                    | Exhibit B-2                                        |
| Cross Section (including Landing Zone)                          | Exhibit B-3                                        |
| Additional Information                                          |                                                    |
| Special Provisions/Stipulations                                 | N/A                                                |
| CERTIFICATION: I hereby certify that the information pro        | ovided in this checklist is complete and accurate. |
| Printed Name (Attorney or Party Representative):                | Michael Rodriguez                                  |
| Signed Name (Attorney or Party Representative):                 | MAD                                                |
| Date:                                                           | September 26, 2024                                 |