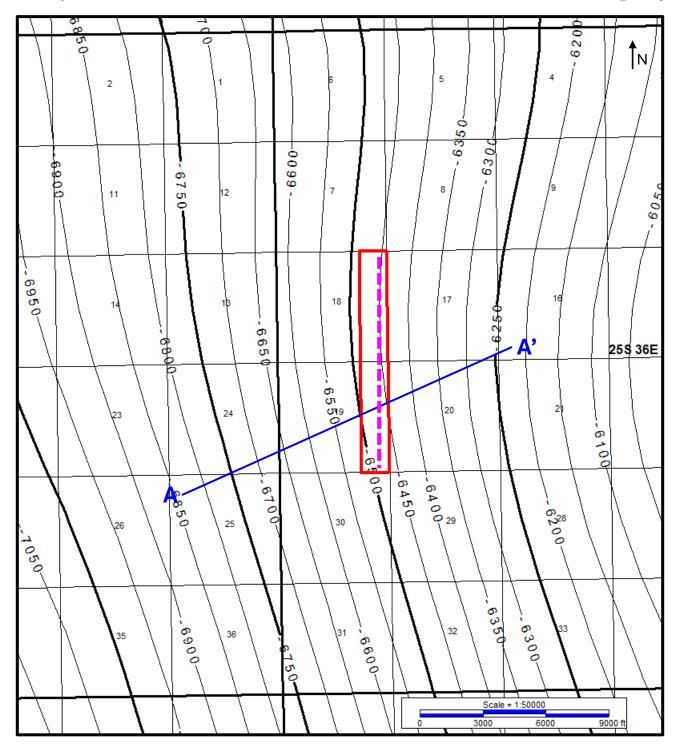

|                                                                                                                                                    | COMPULSORY POOLING,                                                                                                                                                               |
|----------------------------------------------------------------------------------------------------------------------------------------------------|-----------------------------------------------------------------------------------------------------------------------------------------------------------------------------------|
|                                                                                                                                                    | LEA COUNTY, NEW MEXICO.                                                                                                                                                           |
| Entries of Appearance/Intervenors:                                                                                                                 |                                                                                                                                                                                   |
| Well Family                                                                                                                                        | Black Marlin Fed Com                                                                                                                                                              |
| Formation/Pool                                                                                                                                     |                                                                                                                                                                                   |
| Formation Name(s) or Vertical Extent:                                                                                                              | Bone Spring                                                                                                                                                                       |
| Primary Product (Oil or Gas):                                                                                                                      | Oil                                                                                                                                                                               |
| Pooling this vertical extent:                                                                                                                      | Bone Spring                                                                                                                                                                       |
| Pool Name and Pool Code (Only if NSP is requested):                                                                                                | WC-025 G-08 S253534O;BONE SPRING [97088]                                                                                                                                          |
| Well Location Setback Rules (Only if NSP is Requested):                                                                                            | Statewide                                                                                                                                                                         |
| Spacing Unit                                                                                                                                       |                                                                                                                                                                                   |
| Type (Horizontal/Vertical)                                                                                                                         | Horizontal                                                                                                                                                                        |
| Size (Acres)                                                                                                                                       | 320                                                                                                                                                                               |
| Building Blocks:                                                                                                                                   | quarter-quarter                                                                                                                                                                   |
| Orientation:                                                                                                                                       | Stand-up                                                                                                                                                                          |
| Description: TRS/County                                                                                                                            | E/2E/2 of Sections 18 and 19, Township 25 South, Range 36 East, Lea County                                                                                                        |
| Standard Horizontal Well Spacing Unit (Y/N), If No, describe and is approval of non-standard unit requested in this application?                   | Υ                                                                                                                                                                                 |
| Other Situations                                                                                                                                   |                                                                                                                                                                                   |
| Depth Severance: Y/N. If yes, description                                                                                                          | N                                                                                                                                                                                 |
| Proximity Tracts: If yes, description                                                                                                              | N                                                                                                                                                                                 |
| Proximity Defining Well: if yes, description                                                                                                       | N/A                                                                                                                                                                               |
| Applicant's Ownership in Each Tract                                                                                                                | Exhibit A-3                                                                                                                                                                       |
| Well(s)                                                                                                                                            |                                                                                                                                                                                   |
| Name & API (if assigned), surface and bottom hole location, footages, completion target, orientation, completion status (standard or non-standard) | Add wells as needed                                                                                                                                                               |
| Well #1                                                                                                                                            | Black Marlin Fed Com 114H SHL: 182 FNL & 1534 FEL (Unit B), S18-T25S-R36E BHL: 5 FSL & 330 FEL (Unit P), S19-T25S-R36E Completion Target: Bone Spring Completion status: Standard |

### SELF-AFFIRMED STATEMENT OF CHAD MATNEY

- 1. I am employed by Civitas Permian Operating, LLC ("Civitas") as a Landman. I am over 18 years of age, have personal knowledge of the matters addressed herein, and am competent to provide this Self-Affirmed Statement. I have previously testified before the New Mexico Oil Conservation Division as an expert witness in petroleum land matters and my credentials were accepted as a matter of record.
- 2. I am familiar with the land matters involved in the above-referenced case. Copies of the subject application and proposed hearing notice are attached as **Exhibit A-1**.
- 3. Civitas seeks an order pooling all uncommitted interests in the Bone Spring formation (WC-025 G-08 S253534O;BONE SPRING [97088]) underlying a standard 320-acre, more or less, horizontal spacing unit comprised of the E/2E/2 of Sections 18 and 19, Township 25 South, Range 36 East, Lea County, New Mexico (the "Unit").
  - 4. Civitas is a working interest owner in the Unit and has the right to drill a well thereon.
- 5. Civitas seeks to dedicate the Unit to the Black Marlin Fed Com 114H to be horizontally drilled with the first take point in the NE/4NE/4 (Unit A) of Section 18 and the last take point in the SE/4SE/4 (Unit P) of Section 19 (the "Well").
  - 6. The producing area for the well is expected to be orthodox.
  - 7. **Exhibit A-2** contains the C-102 for the Well.
- 8. **Exhibit A-3** contains a plat identifying ownership by tract in the Unit. This exhibit also includes any applicable lease numbers, a unit recapitulation, and the interests Civitas seeks to pool highlighted in yellow. All the parties are locatable in that Civitas believes it located valid addresses