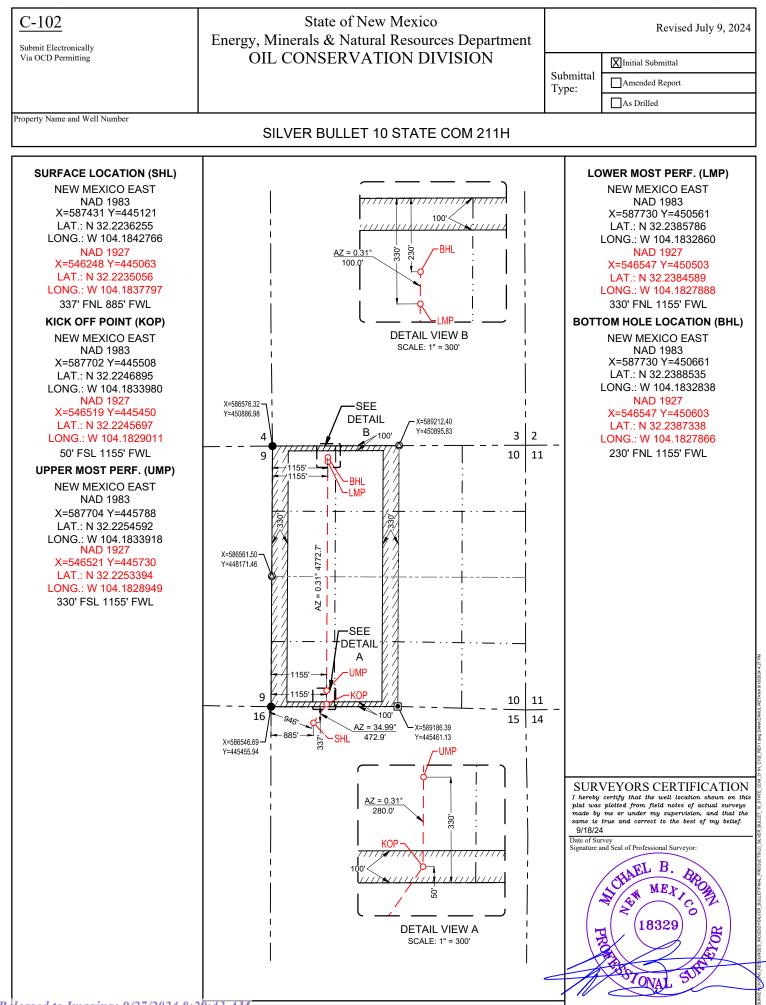

| eived by O                                                                            | CD: 9/26/.                       | 2024 4:15:                          | 34 PM                           |                                |                                                            |                                          |                                  | Civita                  |              | nian Opera          |              |
|---------------------------------------------------------------------------------------|----------------------------------|-------------------------------------|---------------------------------|--------------------------------|------------------------------------------------------------|------------------------------------------|----------------------------------|-------------------------|--------------|---------------------|--------------|
| <u>C-102</u>                                                                          |                                  |                                     |                                 |                                | State of Nev                                               |                                          |                                  |                         |              | e No. 248.          |              |
| Submit Electronic                                                                     |                                  |                                     |                                 |                                |                                                            | l Resources                              |                                  |                         | E            | xhibit A-3          |              |
| Via OCD Permitt                                                                       | ting                             |                                     |                                 | JIL COI                        | NSERVAT                                                    | ION DIVISION                             |                                  | Submittal               |              | Initial Submittal   |              |
|                                                                                       |                                  |                                     |                                 |                                |                                                            |                                          |                                  |                         |              | Amended Report      |              |
|                                                                                       |                                  |                                     |                                 |                                |                                                            |                                          |                                  |                         |              | As Drilled          |              |
| API Number                                                                            |                                  | V                                   | ELL LO                          | DCATIO                         | N AND AC                                                   | REAGE DE                                 | EDICATIO                         | ON PL                   | AT           |                     |              |
| 30-025-                                                                               |                                  |                                     |                                 | 8220                           | Pool N                                                     |                                          | Sage; Wo                         | lfcamp                  |              |                     |              |
| Property Code                                                                         |                                  |                                     | Property Name                   |                                | VER BULLE                                                  | T 10 STATE                               | СОМ                              |                         |              | Well Number         | 211H         |
| OGRID No.                                                                             | 332195                           |                                     | Operator Name                   |                                | AS PERMIAI                                                 | N OPERATIN                               |                                  |                         |              | Ground Level Eleva  | ution        |
| Surface Owner:                                                                        |                                  |                                     |                                 | OWIT                           |                                                            | Mineral Owner:                           | •                                | bal Feder               | al           |                     | _            |
|                                                                                       |                                  |                                     |                                 |                                |                                                            |                                          |                                  |                         |              |                     |              |
| UL or lot no.                                                                         | Section                          | Township                            | Range                           | Lot Idn                        |                                                            | Location<br>Feet from the E/W            | Latituc                          | 10                      | Т            | ongitude            | County       |
| D of lot no.                                                                          | 15                               | 24-S                                | 27-E                            |                                | 337' N                                                     | 885' W                                   | N 32.223                         |                         |              | 4.1842766           | EDDY         |
| U                                                                                     | 15                               | 24-0                                |                                 | -                              |                                                            | le Location                              | IN 32.220                        | 0200                    | VV 10        | T. 1042700          |              |
| UL or lot no.                                                                         | Section                          | Township                            | Range                           | Lot Idn                        | Feet from the N/S                                          |                                          | Latituc                          | le                      | Ι            | ongitude            | County       |
| D                                                                                     | 10                               | 24-S                                | 27-E                            | _                              | 230' N                                                     | 1155' W                                  | N 32.238                         |                         |              | 4.1832838           | EDDY         |
| -                                                                                     |                                  |                                     |                                 | I                              |                                                            |                                          |                                  |                         |              |                     |              |
| Dedicated Acres                                                                       | Infill or Def                    | ining Well Defin                    | ing Well API                    |                                |                                                            | Overlapping Spacing                      | Unit (Y/N)                       |                         | Consolidated | Code                |              |
| 320                                                                                   | -                                | -                                   |                                 |                                |                                                            |                                          | -                                |                         |              | -                   |              |
| Order Numbers                                                                         |                                  | · · · ·                             | -                               |                                |                                                            | Well Setbacks are un                     | der Common Own                   | ership:                 | Yes No       |                     |              |
|                                                                                       |                                  |                                     |                                 |                                | Kick Off P                                                 | oint (KOP)                               |                                  |                         |              |                     |              |
| UL or lot no.                                                                         | Section                          | Township                            | Range                           | Lot Idn                        | Feet from the N/S                                          |                                          | Latituc                          | le                      | I            | ongitude            | County       |
| М                                                                                     | 10                               | 24-S                                | 27-E                            | -                              | 50' S                                                      | 1155' W                                  | N 32.224                         | 46895                   | W 10         | 4.1833980           | EDDY         |
|                                                                                       |                                  |                                     | •                               |                                | First Take                                                 | Point (FTP)                              |                                  |                         |              | •                   |              |
| UL or lot no.                                                                         | Section                          | Township                            | Range                           | Lot Idn                        |                                                            | Feet from the E/W                        | Latituc                          | le                      | I            | ongitude            | County       |
| М                                                                                     | 10                               | 24-S                                | 27-E                            | -                              | 330' S                                                     | 1155' W                                  | N 32.225                         | 54592                   | W 10         | 4.1833918           | EDDY         |
|                                                                                       |                                  |                                     |                                 |                                | Lest Talta i                                               | Doint (ITD)                              |                                  |                         |              |                     |              |
| UL or lot no.                                                                         | Section                          | Township                            | Range                           | Lot Idn                        |                                                            | Point (LTP)<br>Feet from the E/W         | Latitud                          | le                      | I            | ongitude            | County       |
| D                                                                                     | 10                               | 24-S                                | 27-E                            | _                              | 330' N                                                     | 1155' W                                  | N 32.238                         | 35786                   |              | 4.1832860           | EDDY         |
|                                                                                       |                                  |                                     |                                 |                                |                                                            |                                          |                                  |                         |              |                     |              |
| Unitized Area or A                                                                    | rea of Uniform I                 | ntrest                              |                                 | Spacing Unity                  | / Type                                                     |                                          | Gro                              | und Floor El            | evation      |                     |              |
| muzeu Area or A                                                                       |                                  | naest                               |                                 | Spacing Unity                  | Horizont                                                   | al Vertical                              | 010                              | ana Fi00I El            | e ration     | -                   |              |
|                                                                                       |                                  |                                     |                                 |                                |                                                            |                                          |                                  |                         |              |                     |              |
| OPERATO                                                                               | DR CERTI                         | FICATION                            |                                 |                                |                                                            | SURVEYOR                                 | 2S CERTIFI                       | <sup>A</sup> TION       | 1            |                     |              |
| I hereby certi                                                                        | fy that the ir                   | formation con                       |                                 |                                | complete to the                                            | I hereby certify                         | that the well                    | location sh             | own on th    | is plat was plotted | l from field |
| that this orga                                                                        | nization eith                    | er owns a wor                       | king interest                   | or unleased r                  | directional well,<br>nineral interest<br>ght to drill this | notes of actual<br>is true and cor       | surveys made<br>rect to the best | by me or a<br>of my bei | lief. 🖊 💦    | supervision, and t  | hat the same |
| well at this lo<br>or unleased m                                                      | ocation pursu<br>nineral intere  | int to a contro<br>st, or to a volu | ict with an o<br>intary pooling | wner of a wo                   | orking interest<br>or a compulsory                         |                                          |                                  |                         |              | MEX CO              | 3            |
|                                                                                       | s a horizontal                   |                                     | er certify that                 |                                |                                                            |                                          |                                  |                         |              | ₹(18329)            |              |
| If this well is                                                                       |                                  | least one lesse                     | e or owner of                   | 'a working is<br>pool or forma | nterest or<br>ation) in which                              |                                          |                                  |                         | 13           |                     | <u> </u> 5   |
| If this well is<br>received The c<br>unleased mine                                    | eral interest a                  |                                     | .,,                             |                                | a a compulsory                                             | 1                                        |                                  |                         | 1 FER        |                     | ES /         |
| If this well is received The c                                                        | eral interest a<br>he well's com | pleted interval                     | will be locat                   | ea or oorarnee                 |                                                            |                                          |                                  | /                       | XXX          |                     |              |
| If this well is<br>received The c<br>unleased mine<br>any part of th                  | eral interest a<br>he well's com | pleted interval                     | will be locat                   | ea or oorarned                 |                                                            |                                          |                                  | 4                       |              | FONAL SU            |              |
| If this well is<br>received The c<br>unleased mine<br>any part of th                  | eral interest a<br>he well's com | pleted interval                     | will be locat                   | ea or outained                 |                                                            | Signature and Seal of                    | of Professional Sur              | veyor                   | Date         | STONAL SU           |              |
| If this well is<br>received The c<br>unleased mine<br>any part of th<br>pooling order | eral interest a<br>he well's com | pleted interval                     |                                 |                                |                                                            | Signature and Seal of                    | of Professional Sur              | veyor                   | Date         | STONAL SU           |              |
| If this well is<br>received The c<br>unleased mine<br>any part of th<br>pooling order | eral interest a<br>he well's com | pleted interval                     |                                 | eu or ooluthed                 |                                                            | Signature and Seal of Certificate Number |                                  | veyor<br>ate of Survey  |              | FONAL SU            |              |