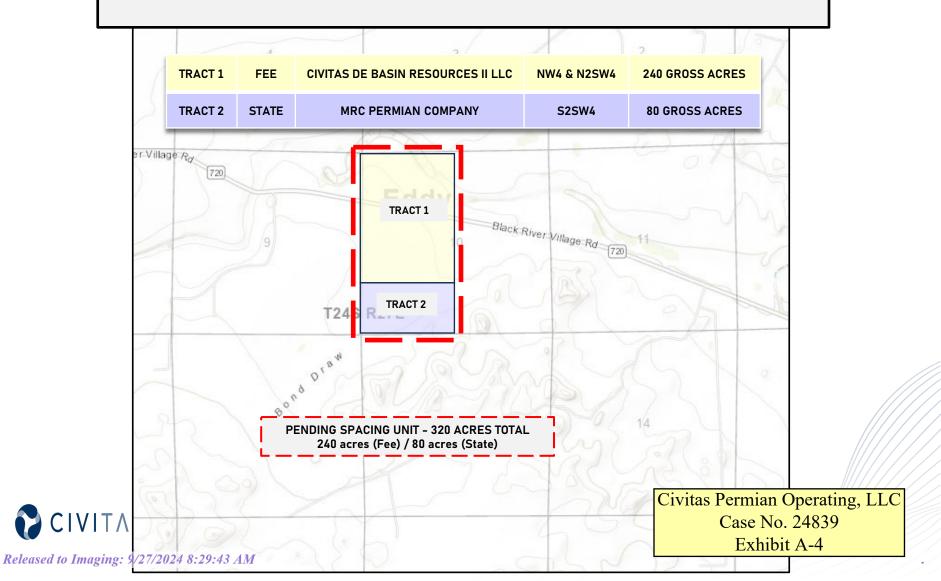

# SILVER BULLET 10 STATE COM – WOLFCAMP A LAND TRACT MAP T24S R27E, SECTION 10, W/2, EDDY COUNTY, NEW MEXICO

| SILVER BULLET 10 STATE C                                                             | OM TRACT     | OWNERS          | HIP - WO       | LFCAMP A            |
|--------------------------------------------------------------------------------------|--------------|-----------------|----------------|---------------------|
| Owner Name                                                                           | Туре         | Tract           | Depths         | wı                  |
| Civitas DE Basin Resources II LLC                                                    | WI           | 1               | All            | 100.0000%           |
| TOTAL TRACT 1                                                                        |              |                 |                | 100.0000%           |
|                                                                                      |              |                 |                |                     |
| MRC Permian Company                                                                  | WI           | 2               | All            | 100.0000%           |
| TOTAL TRACT 2                                                                        |              |                 |                | 100.0000%           |
|                                                                                      |              |                 |                |                     |
| Tract One: 240 acres, more or less, being the Range 27 East, Eddy County, New Mexico | e NW/4 and N | /2SW/4 of Sec   | ction 10, Town | ship 24 South,      |
| Tract Two: 80 acres, more or less, being the Eddy County, New Mexico                 | S/2SW/4 of S | Section 10, Tov | wnship 24 Sou  | ith, Range 27 East, |
|                                                                                      |              |                 |                |                     |

| SILVER BULLET 10 S                | STATE CON | UNIT OW | /NERSHIP | - WOLFCA  | MP A                              |
|-----------------------------------|-----------|---------|----------|-----------|-----------------------------------|
| Owner Name                        | Туре      | Tract   | Depths   | WI        | Compulsory<br>Pooling<br>Comments |
| Civitas DE Basin Resources II LLC | WI        | 1       | All      | 75.0000%  | Operator                          |
| MRC Permian Company               | WI        | 2       | All      | 25.0000%  | Pool                              |
| TOTAL UNIT OWNERSHIP              |           |         |          | 100.0000% |                                   |
|                                   |           |         |          |           |                                   |
| Party To Be Pooled                |           |         |          |           |                                   |
|                                   |           |         |          |           |                                   |