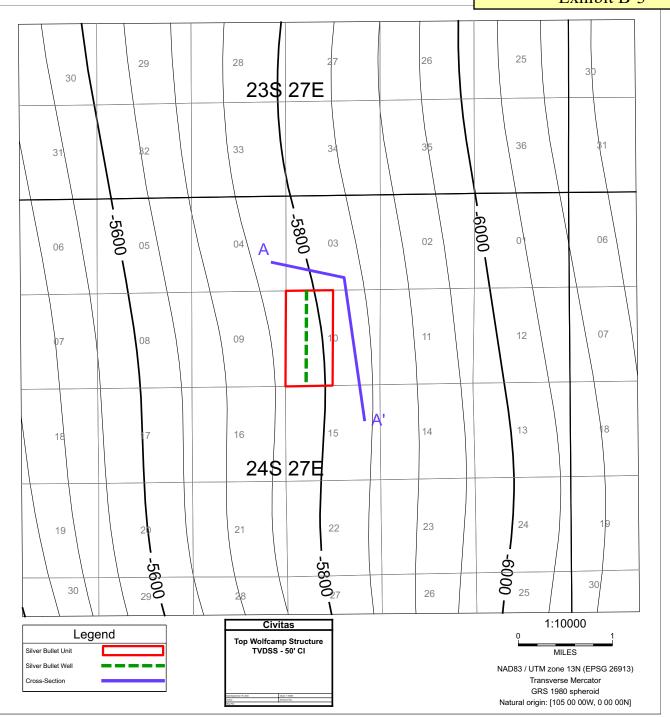

| Received by OCD: 9/26/2024 4:15:34 PM<br>Forms, Figures and Tables | Page 4 of 30                                      |
|--------------------------------------------------------------------|---------------------------------------------------|
| C-102                                                              | Exhibit A-3                                       |
| Tracts                                                             | Exhibit A-4                                       |
| Summary of Interests, Unit Recapitulation (Tracts)                 | Exhibit A-5                                       |
| General Location Map (including basin)                             | Exhibit B-2                                       |
| Well Bore Location Map                                             | Exhibit B-3                                       |
| Structure Contour Map - Subsea Depth                               | Exhibit B-3                                       |
| Cross Section Location Map (including wells)                       | Exhibit B-3                                       |
| Cross Section (including Landing Zone)                             | Exhibit B-4                                       |
| Additional Information                                             |                                                   |
| Special Provisions/Stipulations                                    | N/A                                               |
| CERTIFICATION: I hereby certify that the information pro           | vided in this checklist is complete and accurate. |
| Printed Name (Attorney or Party Representative):                   | Michael Rodriguez                                 |
| Signed Name (Attorney or Party Representative):                    |                                                   |
| Date:                                                              | September 26, 2024                                |