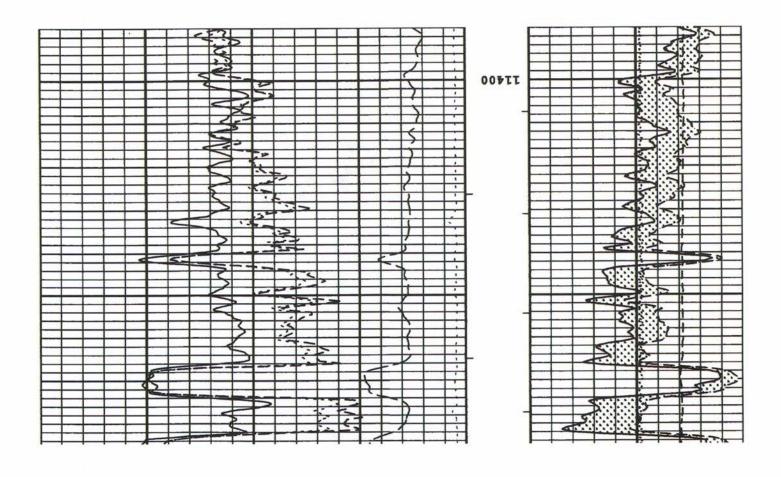

EXHIBIT

- 4. This Statement is submitted to the Division in support of the Joint Amended Application for a Special Pool submitted by Cimarex and Pride Energy Company ("Pride") (collectively referred to as "Applicants") for the creation of a Wolfbone Pool, pursuant to Order No. R-23132 ("Wolfbone Application") in Case Nos. 24721 and 24736. This Wolfbone Application proposes and requests that a new Wolfbone Pool be designated as the Scharb: Wolfbone Pool and created to encompass the Third Bone Spring formation and the Upper Wolfcamp formation, underlying the W/2 W/2 of Section 12 and the W/2 W/2 of Section 13, all in Township19 South, Range 34 East, NMPM, Lea County ("Subject Lands").
- 5. The vertical extent of the Scharb; Wolfbone Pool is defined by the stratigraphic equivalent of the top of the Third Bone Spring Sand to the base of the Wolfcamp A Shale. The Wolfbone Application uses the Super Cobra State Com Well No. 1H (API No. 30-025-41987) as the reference well such that the base of the Scharb; Bone Spring (Code 55610) should be contracted to approximately 10,745 feet, a depth equivalent to the top of the Third Bone Spring Sand, and since currently there is no Wolfcamp pool assigned to the Subject Lands, the base of the Scharb; Wolfbone Pool should be located at approximately 11,400 feet, which is the base of the Wolfcamp A Shale, as found in the compensated neutron density well log of the Super Cobra State Com Well No. 1H (API No. 30-025-41987).
- 6. Exhibit B-1, attached hereto, provides a visual representation of the vertical extent of the Scharb: Wolfbone Pool based on the Quail Ridge 32 State 2 Well as the reference well which shows the top of the Third Bone Spring Sand at 10,620 feet and the base of the Wolfcamp A Shale at 11,225 feet. These depths are stratigraphically equivalent to those depths in Paragraph 5 that are described and referenced based on the Super Cobra State Com Well No. 1H.

7. Exhibit B-1 was prepared by me, and the foregoing statement is true and correct to the best of my knowledge and belief.

[Signature page follows]

Signature page of Self-Affirmed Statement of Staci Frey: