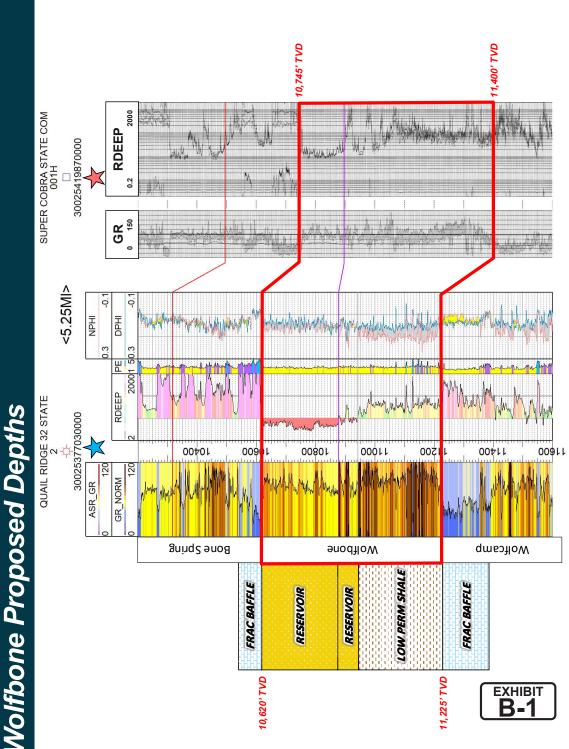

EXHIBIT

- 4. This Statement is submitted to the Division in support of the Joint Amended Application for a Special Pool submitted by Cimarex and Pride Energy Company ("Pride") (collectively referred to as "Applicants") for the creation of a Wolfbone Pool, pursuant to Order No. R-23132 ("Wolfbone Application") in Case Nos. 24721 and 24736. This Wolfbone Application proposes and requests that a new Wolfbone Pool be designated as the Scharb: Wolfbone Pool and created to encompass the Third Bone Spring formation and the Upper Wolfcamp formation, underlying the W/2 W/2 of Section 12 and the W/2 W/2 of Section 13, all in Township19 South, Range 34 East, NMPM, Lea County ("Subject Lands").
- 5. The vertical extent of the Scharb; Wolfbone Pool is defined by the stratigraphic equivalent of the top of the Third Bone Spring Sand to the base of the Wolfcamp A Shale. The Wolfbone Application uses the Super Cobra State Com Well No. 1H (API No. 30-025-41987) as the reference well such that the base of the Scharb; Bone Spring (Code 55610) should be contracted to approximately 10,745 feet, a depth equivalent to the top of the Third Bone Spring Sand, and since currently there is no Wolfcamp pool assigned to the Subject Lands, the base of the Scharb; Wolfbone Pool should be located at approximately 11,400 feet, which is the base of the Wolfcamp A Shale, as found in the compensated neutron density well log of the Super Cobra State Com Well No. 1H (API No. 30-025-41987).
- 6. Exhibit B-1, attached hereto, provides a visual representation of the vertical extent of the Scharb: Wolfbone Pool based on the Quail Ridge 32 State 2 Well as the reference well which shows the top of the Third Bone Spring Sand at 10,620 feet and the base of the Wolfcamp A Shale at 11,225 feet. These depths are stratigraphically equivalent to those depths in Paragraph 5 that are described and referenced based on the Super Cobra State Com Well No. 1H.

7. Exhibit B-1 was prepared by me, and the foregoing statement is true and correct to the best of my knowledge and belief.

[Signature page follows]

Signature page of Self-Affirmed Statement of Staci Frey: