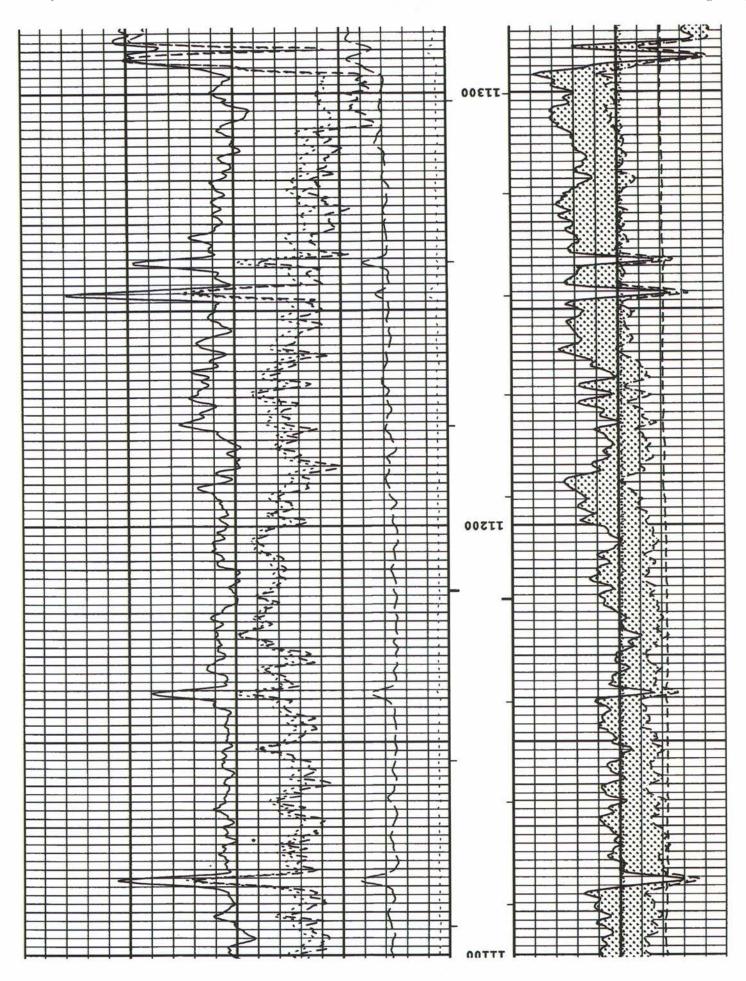

EXHIBIT

- 4. This Statement is submitted to the Division in support of the Joint Amended Application for a Special Pool submitted by Cimarex and Pride Energy Company ("Pride") (collectively referred to as "Applicants") for the creation of a Wolfbone Pool, pursuant to Order No. R-23132 ("Wolfbone Application") in Case Nos. 24721 and 24736. This Wolfbone Application proposes and requests that a new Wolfbone Pool be designated as the Scharb: Wolfbone Pool and created to encompass the Third Bone Spring formation and the Upper Wolfcamp formation, underlying the W/2 W/2 of Section 12 and the W/2 W/2 of Section 13, all in Township19 South, Range 34 East, NMPM, Lea County ("Subject Lands").
- 5. The vertical extent of the Scharb; Wolfbone Pool is defined by the stratigraphic equivalent of the top of the Third Bone Spring Sand to the base of the Wolfcamp A Shale. The Wolfbone Application uses the Super Cobra State Com Well No. 1H (API No. 30-025-41987) as the reference well such that the base of the Scharb; Bone Spring (Code 55610) should be contracted to approximately 10,745 feet, a depth equivalent to the top of the Third Bone Spring Sand, and since currently there is no Wolfcamp pool assigned to the Subject Lands, the base of the Scharb; Wolfbone Pool should be located at approximately 11,400 feet, which is the base of the Wolfcamp A Shale, as found in the compensated neutron density well log of the Super Cobra State Com Well No. 1H (API No. 30-025-41987).
- 6. Exhibit B-1, attached hereto, provides a visual representation of the vertical extent of the Scharb: Wolfbone Pool based on the Quail Ridge 32 State 2 Well as the reference well which shows the top of the Third Bone Spring Sand at 10,620 feet and the base of the Wolfcamp A Shale at 11,225 feet. These depths are stratigraphically equivalent to those depths in Paragraph 5 that are described and referenced based on the Super Cobra State Com Well No. 1H.

7. Exhibit B-1 was prepared by me, and the foregoing statement is true and correct to the best of my knowledge and belief.

[Signature page follows]

Signature page of Self-Affirmed Statement of Staci Frey: