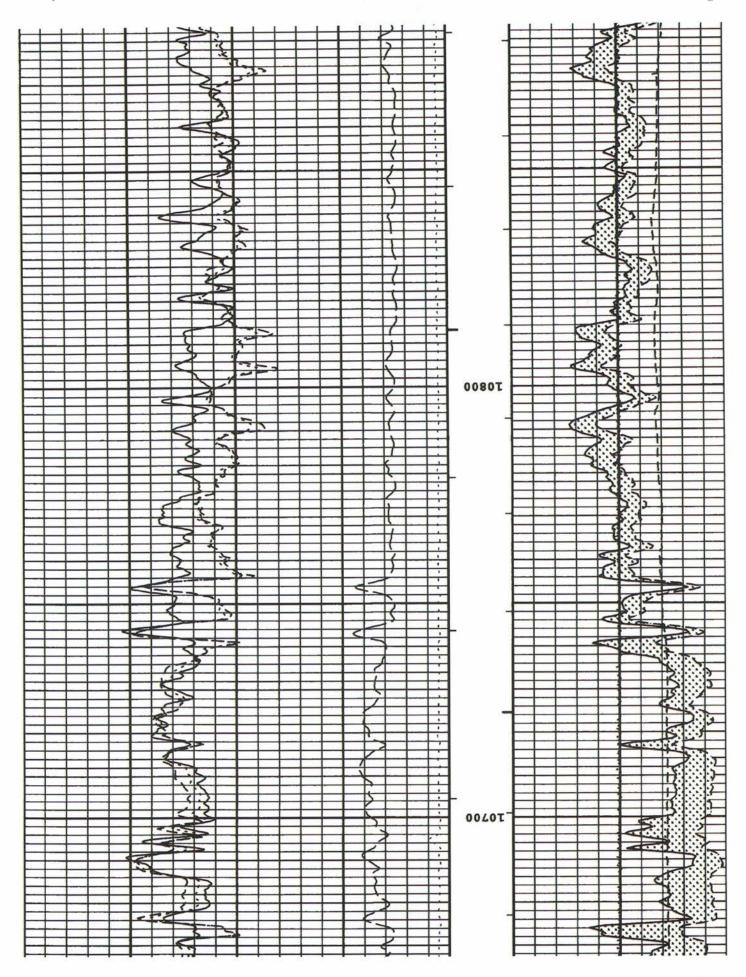

EXHIBIT

- 4. This Statement is submitted to the Division in support of the Joint Amended Application for a Special Pool submitted by Cimarex and Pride Energy Company ("Pride") (collectively referred to as "Applicants") for the creation of a Wolfbone Pool, pursuant to Order No. R-23132 ("Wolfbone Application") in Case Nos. 24721 and 24736. This Wolfbone Application proposes and requests that a new Wolfbone Pool be designated as the Scharb: Wolfbone Pool and created to encompass the Third Bone Spring formation and the Upper Wolfcamp formation, underlying the W/2 W/2 of Section 12 and the W/2 W/2 of Section 13, all in Township19 South, Range 34 East, NMPM, Lea County ("Subject Lands").
- 5. The vertical extent of the Scharb; Wolfbone Pool is defined by the stratigraphic equivalent of the top of the Third Bone Spring Sand to the base of the Wolfcamp A Shale. The Wolfbone Application uses the Super Cobra State Com Well No. 1H (API No. 30-025-41987) as the reference well such that the base of the Scharb; Bone Spring (Code 55610) should be contracted to approximately 10,745 feet, a depth equivalent to the top of the Third Bone Spring Sand, and since currently there is no Wolfcamp pool assigned to the Subject Lands, the base of the Scharb; Wolfbone Pool should be located at approximately 11,400 feet, which is the base of the Wolfcamp A Shale, as found in the compensated neutron density well log of the Super Cobra State Com Well No. 1H (API No. 30-025-41987).
- 6. Exhibit B-1, attached hereto, provides a visual representation of the vertical extent of the Scharb: Wolfbone Pool based on the Quail Ridge 32 State 2 Well as the reference well which shows the top of the Third Bone Spring Sand at 10,620 feet and the base of the Wolfcamp A Shale at 11,225 feet. These depths are stratigraphically equivalent to those depths in Paragraph 5 that are described and referenced based on the Super Cobra State Com Well No. 1H.

7. Exhibit B-1 was prepared by me, and the foregoing statement is true and correct to the best of my knowledge and belief.

[Signature page follows]

Signature page of Self-Affirmed Statement of Staci Frey: