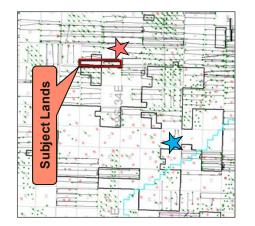

**Attorneys for Cimarex Energy Co.** 

Joint Amended Application of Pride Energy Company and Cimarex Energy Co. for the Creation of a Special Pool, a Wolfbone Pool, in parts of Sections 12 and 13, Township 19 South, Range 34 East, NMPM, Lea County, New Mexico, Pursuant to Order No. R-23132 and to Re-open Case Nos. 22853 and 23295. Applicants in the above-styled cause seeks an order from the Division creating a special pool, the Scharb; Wolfbone Pool, an oil pool, pursuant to Order No. R-23132, within the W/2 W/2 of Sections 12 and 13, in Township 19 South, Range 34 East, NMPM, Lea County, New Mexico ("Subject Lands"). Applicants propose that Division's statewide rules apply to spacing units and well locations within the Scharb; Wolfbone Pool. The vertical extent of the proposed Scharb; Wolfbone Pool will be the stratigraphic equivalent of the top of the Third Bone Spring Sand, located at approximately 10,775 feet measured depth, to the stratigraphic equivalent of the base of the Wolfcamp A shale, located at approximately 11,306 feet measured depth, as found in the compensated neutron density log of the Super Cobra State Com. Well No. 1H (API No. 30-025-41987), which has a surface location 190 feet FSL and 660 feet FEL of Section 13, Township 19 South, Range 34 East N.M.P.M. Applicants will seek an order from the Division for the vertical extent by requesting the contraction of the Scharb; Bone Spring Pool (Pool Code 55610) in a manner that avoids overlap with the proposed Scharb; Wolfbone Pool. The base of the Scharb; Bone Spring (Code 55610) should be contracted to approximately 10,775 feet, a depth equivalent to the top of the Third Bone Spring Sand, and since currently a Wolfcamp pool has not been assigned to the Subject Lands, the base of the Scharb; Wolfbone Pool should be located at approximately 11,306 feet, which is the base of the Wolfcamp A shale, as found in the compensated well log of the Super Cobra State Com. Well No. 1H (API No. 30-025-41987). Also to be considered will be the re-opening of the record for Case Nos. 22853 and 23295. The Subject Lands are located approximately 27 miles southwest of Hobbs, New Mexico.