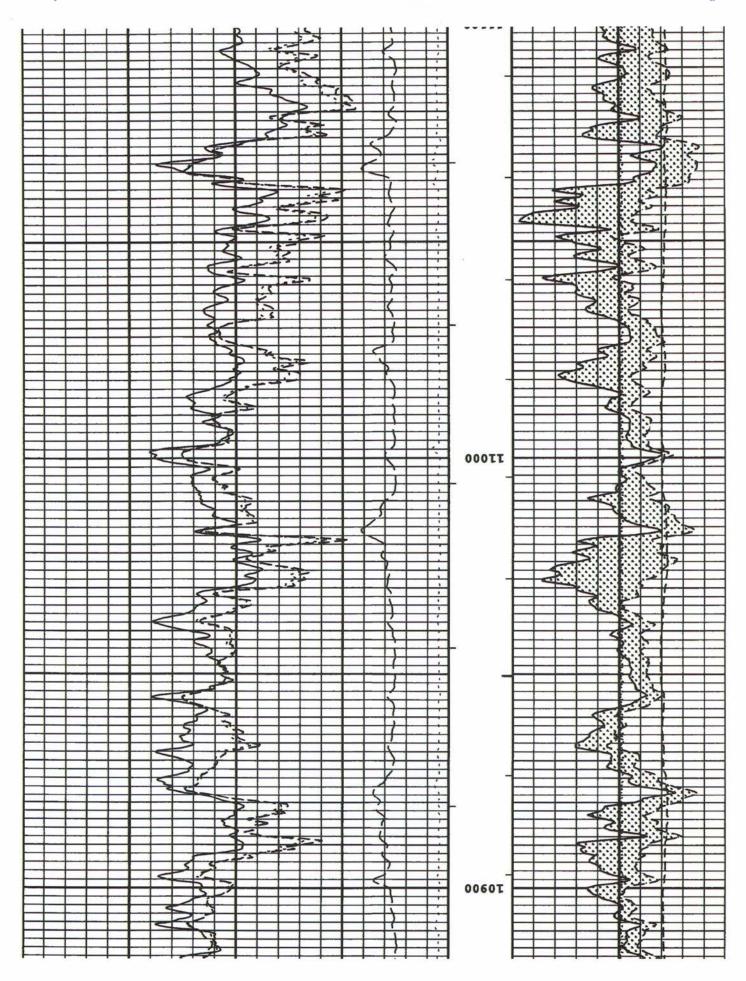

EXHIBIT

- 4. This Statement is submitted to the Division in support of the Joint Amended Application for a Special Pool submitted by Cimarex and Pride Energy Company ("Pride") (collectively referred to as "Applicants") for the creation of a Wolfbone Pool, pursuant to Order No. R-23132 ("Wolfbone Application") in Case Nos. 24721 and 24736. This Wolfbone Application proposes and requests that a new Wolfbone Pool be designated as the Scharb: Wolfbone Pool and created to encompass the Third Bone Spring formation and the Upper Wolfcamp formation, underlying the W/2 W/2 of Section 12 and the W/2 W/2 of Section 13, all in Township19 South, Range 34 East, NMPM, Lea County ("Subject Lands").
- 5. The vertical extent of the Scharb; Wolfbone Pool is defined by the stratigraphic equivalent of the top of the Third Bone Spring Sand to the base of the Wolfcamp A Shale. The Wolfbone Application uses the Super Cobra State Com Well No. 1H (API No. 30-025-41987) as the reference well such that the base of the Scharb; Bone Spring (Code 55610) should be contracted to approximately 10,745 feet, a depth equivalent to the top of the Third Bone Spring Sand, and since currently there is no Wolfcamp pool assigned to the Subject Lands, the base of the Scharb; Wolfbone Pool should be located at approximately 11,400 feet, which is the base of the Wolfcamp A Shale, as found in the compensated neutron density well log of the Super Cobra State Com Well No. 1H (API No. 30-025-41987).
- 6. Exhibit B-1, attached hereto, provides a visual representation of the vertical extent of the Scharb: Wolfbone Pool based on the Quail Ridge 32 State 2 Well as the reference well which shows the top of the Third Bone Spring Sand at 10,620 feet and the base of the Wolfcamp A Shale at 11,225 feet. These depths are stratigraphically equivalent to those depths in Paragraph 5 that are described and referenced based on the Super Cobra State Com Well No. 1H.

7. Exhibit B-1 was prepared by me, and the foregoing statement is true and correct to the best of my knowledge and belief.

[Signature page follows]

Signature page of Self-Affirmed Statement of Staci Frey: