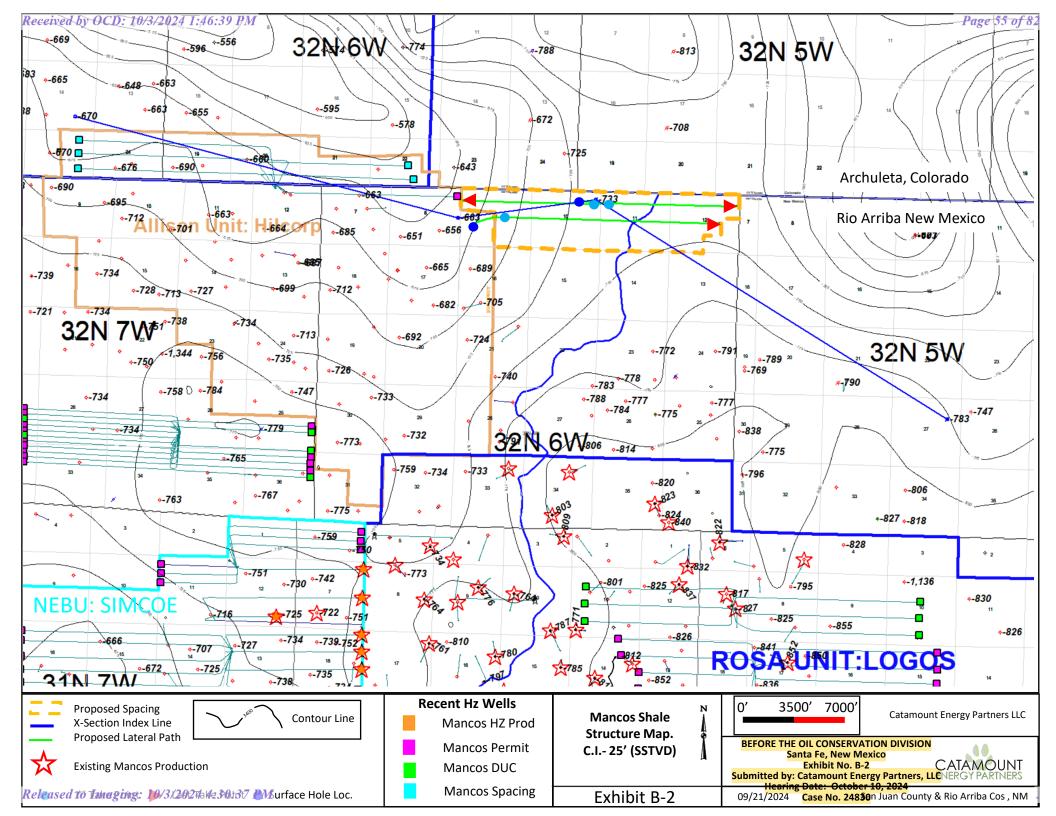

| Pagainad | h., | OCD. | 10/2/2024 | 1:46:39 PM  |
|----------|-----|------|-----------|-------------|
| Keceiven | DV  | UUU  | 10/3/2024 | 1:40:57 P/V |

| Received by OCD: 10/3/2024 1:46:39 PM                    | Page 5 o                                           |
|----------------------------------------------------------|----------------------------------------------------|
| Overhead Rates In Proposal Letter                        | Exhibit A-4                                        |
| Cost Estimate to Drill and Complete                      | Exhibit A-4                                        |
| Cost Estimate to Equip Well                              | Exhibit A-4                                        |
| Cost Estimate for Production Facilities                  | Exhibit A-4                                        |
| Geology                                                  |                                                    |
| Summary (including special considerations)               | Exhibit B                                          |
| Spacing Unit Schematic                                   | Exhibit B-2                                        |
| Gunbarrel/Lateral Trajectory Schematic                   | Exhibit B-2                                        |
| Well Orientation (with rationale)                        | Exhibit B                                          |
| Target Formation                                         | Exhibit B                                          |
| HSU Cross Section                                        | Exhibit B-4                                        |
| Depth Severance Discussion                               | N/A                                                |
| Forms, Figures and Tables                                |                                                    |
| C-102                                                    | Exhibit A-2                                        |
| Tracts                                                   | Exhibit A-3                                        |
| Summary of Interests, Unit Recapitulation (Tracts)       | Exhibit A-3                                        |
| General Location Map (including basin)                   | Exhibit A-1                                        |
| Well Bore Location Map                                   | Exhibits A-1, B-2                                  |
| Structure Contour Map - Subsea Depth                     | Exhibit B-2                                        |
| Cross Section Location Map (including wells)             | Exhibit B-3                                        |
| Cross Section (including Landing Zone)                   | Exhibit B-4                                        |
| Additional Information                                   |                                                    |
| Special Provisions/Stipulations                          | N/A                                                |
| CERTIFICATION: I hereby certify that the information pro | ovided in this checklist is complete and accurate. |
| Printed Name (Attorney or Party Representative):         | Michael H. Feldewert                               |
| Signed Name (Attorney or Party Representative):          |                                                    |
| Date:                                                    | Tichal & Fellewers 3-Oct-24                        |
|                                                          |                                                    |