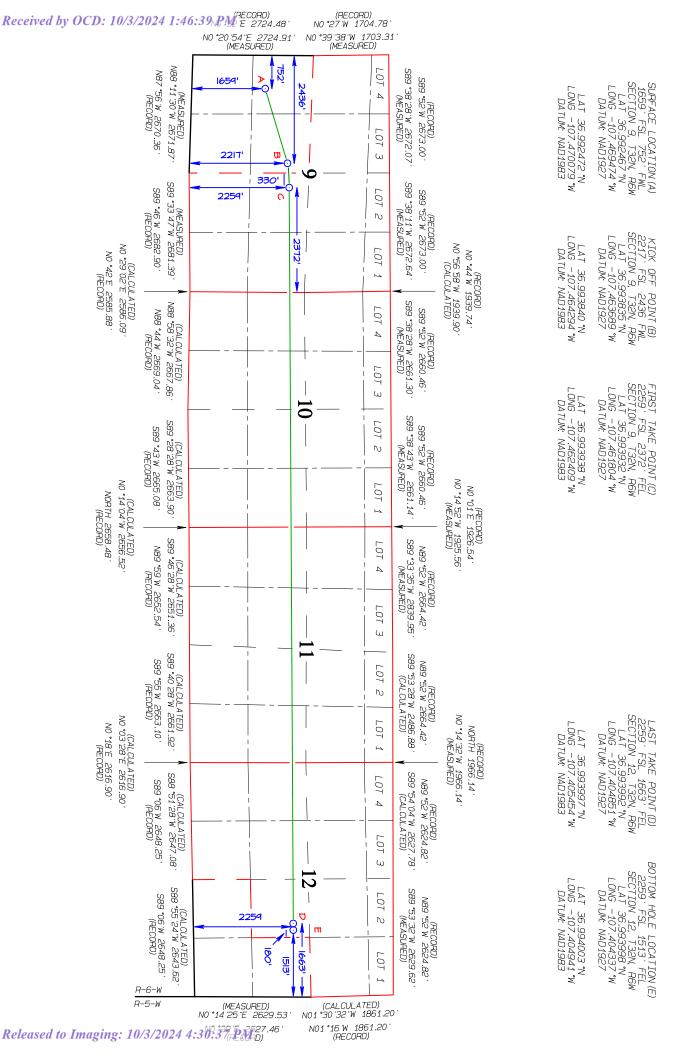

6. **Catamount Exhibit A-1** contains two plats showing the location of the subject acreage, the proposed non-standard spacing unit, the location of the Navajo Lake within the proposed spacing unit, and the trajectory of the initial proposed horizontal wells. The proposed spacing unit is outlined in yellow, and the initial wells are shown with green lines emanating from the surface hole location identified by blue circles. The blue north-south meandering line in Section 11 is the border between San Juan County and Rio Arriba Counties.

| Recei                                           | ved by   | OCD: 10  | 0/3/2024 | 1:46:    | 39 PM                     |                 |             |                |              |                       |      | Page 17 of 8.      |
|-------------------------------------------------|----------|----------|----------|----------|---------------------------|-----------------|-------------|----------------|--------------|-----------------------|------|--------------------|
| C-102 State of New                              |          |          |          |          |                           |                 | New Mexico  |                |              |                       | Re   | vised July 9, 2024 |
| Submit Electronically<br>Via OCD Permitting     |          |          |          |          | Energy, Minerals          | & Natural Re    | esources    | Department     | Cubmi        |                       | tial | Submittal          |
|                                                 |          |          |          |          | OIL CONSERVATION DIVISION |                 |             |                | Submi<br>Typ |                       | nded | Report             |
|                                                 |          |          |          |          |                           |                 |             |                | 🗌 As Drilled |                       |      |                    |
| WELL LOCATION INFORMATION                       |          |          |          |          |                           |                 |             |                |              |                       |      |                    |
| API Number Pool Coo                             |          |          |          |          | Code 97232 Pool Name      |                 |             |                |              | BASIN MANCC           | S    |                    |
| Property Code Property Name MILLER MESA 32-6-10 |          |          |          |          |                           | 0               | W           | ell Number (   | 001H         |                       |      |                    |
| OGRID                                           | No.      | 308973   |          | Oper     | ator Name CATAN           | IOUNT ENERGY    | PARTNE      | RS, LLC        | G            | round Level Elevation | 61   | .85 '              |
| Surface                                         | e Owner: | 🗌 State  | 🛛 Fee 🛛  | ] Tribal | 🗌 Federal                 |                 | Mineral Own | ner: 🗆 State 🛛 | Fee 🗆 Tr     | ibal 🛛 Federal        |      |                    |
|                                                 |          |          |          |          |                           | Surface L       | ocation     |                |              |                       |      |                    |
| UL                                              | Section  | Township | Range    | Lot      | Feet from N/S Line        | Feet from E/W L | ine         | Latitude       |              | Longitude             |      | County             |
| G                                               | 10       | 32N      | 6W       |          | 768' NORTH                | 1906 '          | EAST        | 36.9980        | 98 °N        | -107.44265            | 7°W  | SAN JUAN           |
|                                                 | 1        | 1        |          |          | 1                         | Bottom Hole     | Locatio     | n              | I            |                       |      |                    |
| 11                                              | Section  | Township | Banno    | Lot      | Feet from N/S Line        | East from E/W   | ine         | l atitude      |              | Loogitude             |      | County             |

| E        | 9                        | 32N  | 6W    | LUL    | 1051' | NORTH     | 180'        | WEST          | 36.997266         | °N -107.4720             | 18 °W    | SAN JUAN   |
|----------|--------------------------|------|-------|--------|-------|-----------|-------------|---------------|-------------------|--------------------------|----------|------------|
|          | Penetrated Spacing Unit: |      |       |        |       |           |             |               |                   |                          |          |            |
| Dedicate | ed Acres                 | Loto | 1 1 0 | 10 N/2 |       | Costion 0 | Infill or [ | )efining Well | Defining Well APT | Overlapping Spacing Unit | Consolid | ation Code |

| Deducated Ares         Lots         1-4,         S/2         N/2,         SE/4         -         Section         9           1941.18         Lots         1-4,         S/2         N/2,         S/2         -         Section         10           Lots         1-4,         S/2         N/2,         S/2         -         Section         10           Lots         1-4,         S/2         N/2,         S/2         -         Section         10           Lots         1-4,         S/2         N/2,         S/2         -         Section         11           Lots         1-4,         S/2         N/4,         NW/4         SE/4         -         Section         12 | -          |                          | □ Yes ⊠ N      | 0    |  |
|--------------------------------------------------------------------------------------------------------------------------------------------------------------------------------------------------------------------------------------------------------------------------------------------------------------------------------------------------------------------------------------------------------------------------------------------------------------------------------------------------------------------------------------------------------------------------------------------------------------------------------------------------------------------------------|------------|--------------------------|----------------|------|--|
| Order Numbers                                                                                                                                                                                                                                                                                                                                                                                                                                                                                                                                                                                                                                                                  | Well setba | acks are under Common Ow | nership: 🗌 Yes | 🗆 No |  |

|                                                                        | Kick Off Point (KOP) |          |       |     |               |        |               |        |          |           |        |
|------------------------------------------------------------------------|----------------------|----------|-------|-----|---------------|--------|---------------|--------|----------|-----------|--------|
| UL                                                                     | Section              | Township | Range | Lot | Feet from N/S | 3 Line | Feet from E/W | / Line | Latitude | Longitude | County |
| E 11 32N 6W 1023' NORTH 204' WEST 36.997411 °N -107.435434 °W SAN JUAN |                      |          |       |     |               |        |               |        |          |           |        |
| First Take Point (FTP)                                                 |                      |          |       |     |               |        |               |        |          |           |        |

| UL                    | Section | Township | Range | Lot | Feet from N/S                   | 5 Line | Feet from E | /W Line | Latitude     | Longitude      | County                                                                                                                                                                                                                                                                                                                                                                                                                                                                                                                                                                                                                                                                                                                                                                                                                                                                                                                                                                                                                                                                                                                                                                                                                                                                                                                                                                                                                                                                                                                                                                                                                                                                                                                                                                                                                                                                                                                                                                                                                                                                                                                         |
|-----------------------|---------|----------|-------|-----|---------------------------------|--------|-------------|---------|--------------|----------------|--------------------------------------------------------------------------------------------------------------------------------------------------------------------------------------------------------------------------------------------------------------------------------------------------------------------------------------------------------------------------------------------------------------------------------------------------------------------------------------------------------------------------------------------------------------------------------------------------------------------------------------------------------------------------------------------------------------------------------------------------------------------------------------------------------------------------------------------------------------------------------------------------------------------------------------------------------------------------------------------------------------------------------------------------------------------------------------------------------------------------------------------------------------------------------------------------------------------------------------------------------------------------------------------------------------------------------------------------------------------------------------------------------------------------------------------------------------------------------------------------------------------------------------------------------------------------------------------------------------------------------------------------------------------------------------------------------------------------------------------------------------------------------------------------------------------------------------------------------------------------------------------------------------------------------------------------------------------------------------------------------------------------------------------------------------------------------------------------------------------------------|
| H                     | 10      | 32N      | 6W    |     | 1057 '                          | NORTH  | 330 '       | EAST    | 36.997313 °N | -107.437262 °W | SAN JUAN                                                                                                                                                                                                                                                                                                                                                                                                                                                                                                                                                                                                                                                                                                                                                                                                                                                                                                                                                                                                                                                                                                                                                                                                                                                                                                                                                                                                                                                                                                                                                                                                                                                                                                                                                                                                                                                                                                                                                                                                                                                                                                                       |
|                       |         |          |       |     |                                 |        |             |         |              |                |                                                                                                                                                                                                                                                                                                                                                                                                                                                                                                                                                                                                                                                                                                                                                                                                                                                                                                                                                                                                                                                                                                                                                                                                                                                                                                                                                                                                                                                                                                                                                                                                                                                                                                                                                                                                                                                                                                                                                                                                                                                                                                                                |
| Last Take Point (LTP) |         |          |       |     |                                 |        |             |         |              |                |                                                                                                                                                                                                                                                                                                                                                                                                                                                                                                                                                                                                                                                                                                                                                                                                                                                                                                                                                                                                                                                                                                                                                                                                                                                                                                                                                                                                                                                                                                                                                                                                                                                                                                                                                                                                                                                                                                                                                                                                                                                                                                                                |
|                       | 0.11    | - · ·    |       | 1   | <b>E</b> 1 <b>C</b> 11 <b>C</b> | N 1 1  |             |         |              |                | On the second se |

| E         9         32N         6W         1057' NORTH         330' WEST         36.997249 °N         -107.471504 °W         SAN JUAN | UL | Section | Township | Range | Lot | Feet from N/S | S Line | Feet from E/ | N Line | Latitude     | Longitude     | County   |
|---------------------------------------------------------------------------------------------------------------------------------------|----|---------|----------|-------|-----|---------------|--------|--------------|--------|--------------|---------------|----------|
|                                                                                                                                       | -  | 9       | 32N      | 6W    |     | 1057 '        | NORTH  | 330 '        | WEST   | 36.997249 °N | -107.471504°W | SAN JUAN |