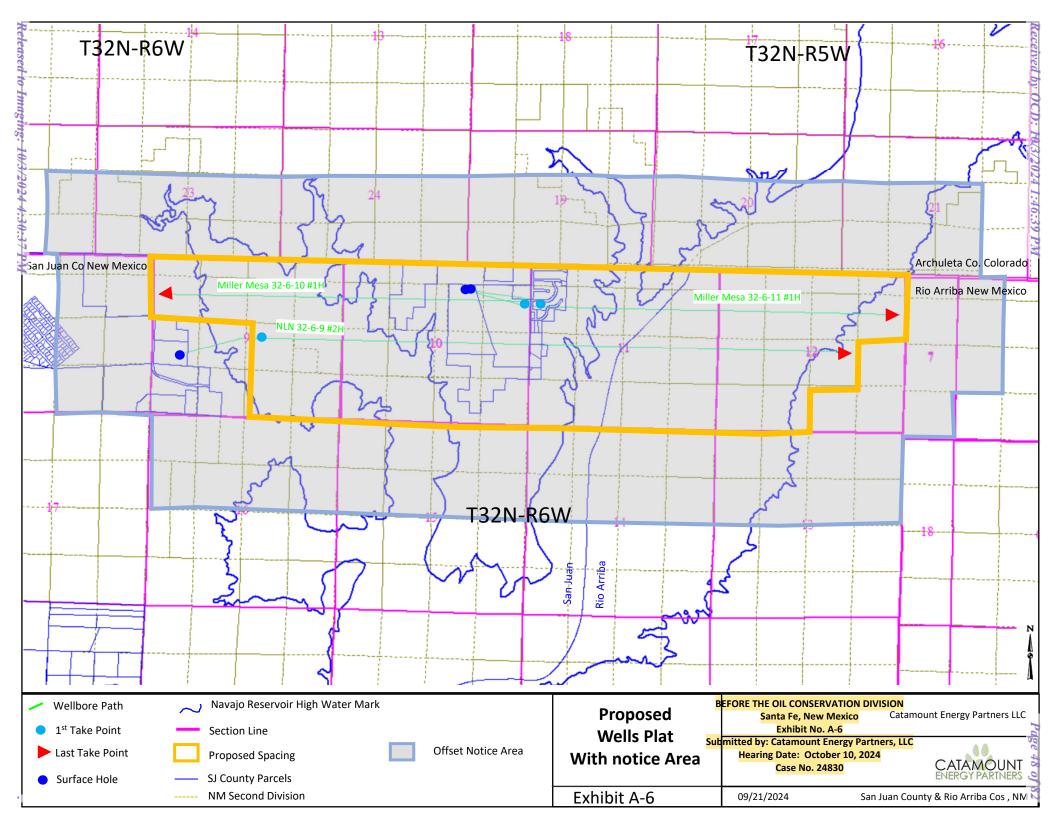

6. **Catamount Exhibit A-1** contains two plats showing the location of the subject acreage, the proposed non-standard spacing unit, the location of the Navajo Lake within the proposed spacing unit, and the trajectory of the initial proposed horizontal wells. The proposed spacing unit is outlined in yellow, and the initial wells are shown with green lines emanating from the surface hole location identified by blue circles. The blue north-south meandering line in Section 11 is the border between San Juan County and Rio Arriba Counties.

15. **Catamount Exhibit A-6** contains a plat of the tracts surrounding the proposed nonstandard spacing unit and a list of the affected parties. I instructed the law firm of Holland & Hard to include these affected parties in the notice of hearing for this matter.