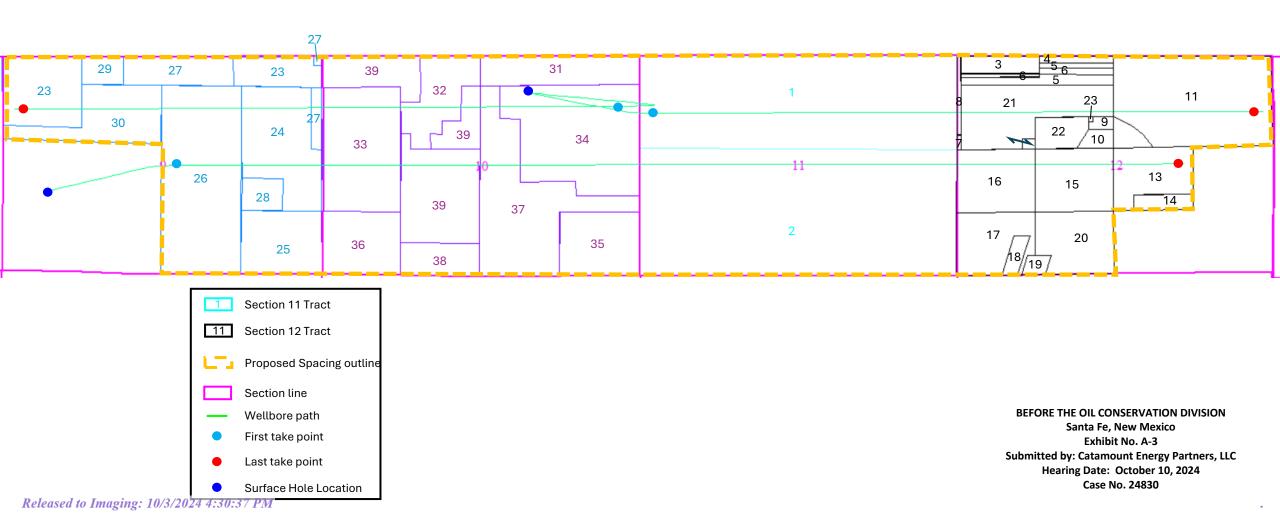

6. **Catamount Exhibit A-1** contains two plats showing the location of the subject acreage, the proposed non-standard spacing unit, the location of the Navajo Lake within the proposed spacing unit, and the trajectory of the initial proposed horizontal wells. The proposed spacing unit is outlined in yellow, and the initial wells are shown with green lines emanating from the surface hole location identified by blue circles. The blue north-south meandering line in Section 11 is the border between San Juan County and Rio Arriba Counties.

10. **Catamount Exhibit A-2** contains the draft Form C-102's for the initial proposed horizontal wells.

11. **Catamount Exhibit A-3** identifies the tracts of land comprising the proposed nonstandard spacing unit, the percentage of the known mineral interest owners in each tract and the mineral ownership in the proposed spacing unit. It demonstrates Catamounts owns over 58% of the working interest in the subject acreage. The mineral owners that Catamount seeks to pool are identified in red, which includes unleased mineral owners and non-probated estates. The last page of this exhibit contains a list of the overriding royalty interest owners that the company seeks to pool.