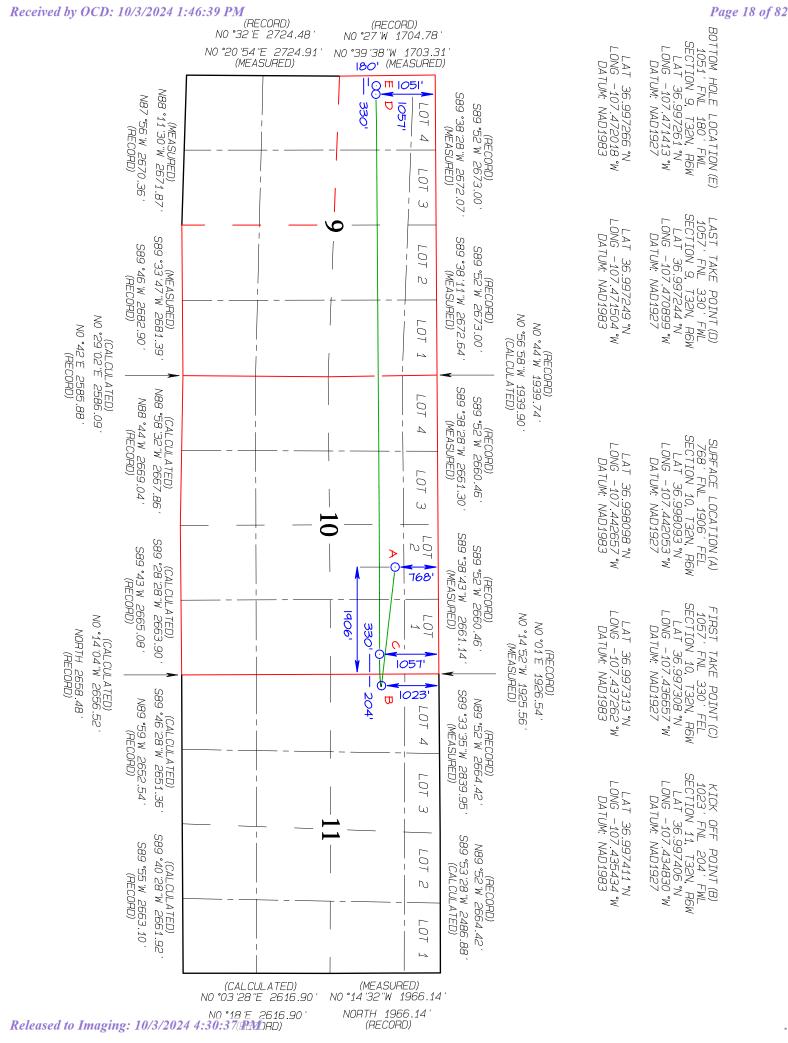

| Recei                                           | ved by   | OCD: 10  | 0/3/2024 | 1:46:    | 39 PM                     |                 |             |                |              |                       |      | Page 17 of 8.      |
|-------------------------------------------------|----------|----------|----------|----------|---------------------------|-----------------|-------------|----------------|--------------|-----------------------|------|--------------------|
| C-102 State of New                              |          |          |          |          |                           |                 | New Mexico  |                |              |                       | Re   | vised July 9, 2024 |
| Submit Electronically<br>Via OCD Permitting     |          |          |          |          | Energy, Minerals          | & Natural Re    | esources    | Department     | Cubmi        |                       | tial | Submittal          |
|                                                 |          |          |          |          | OIL CONSERVATION DIVISION |                 |             |                | Submi<br>Typ |                       | nded | Report             |
|                                                 |          |          |          |          |                           |                 |             |                | 🗌 As Drilled |                       |      |                    |
| WELL LOCATION INFORMATION                       |          |          |          |          |                           |                 |             |                |              |                       |      |                    |
| API Number Pool Coo                             |          |          |          |          | Code 97232 Pool Name      |                 |             |                |              | BASIN MANCC           | S    |                    |
| Property Code Property Name MILLER MESA 32-6-10 |          |          |          |          |                           | 0               | W           | ell Number (   | 001H         |                       |      |                    |
| OGRID                                           | No.      | 308973   |          | Oper     | ator Name CATAN           | IOUNT ENERGY    | PARTNE      | RS, LLC        | G            | round Level Elevation | 61   | .85 '              |
| Surface                                         | e Owner: | 🗌 State  | 🛛 Fee 🛛  | ] Tribal | 🗌 Federal                 |                 | Mineral Own | ner: 🗆 State 🛛 | Fee 🗆 Tr     | ibal 🛛 Federal        |      |                    |
|                                                 |          |          |          |          |                           | Surface L       | ocation     |                |              |                       |      |                    |
| UL                                              | Section  | Township | Range    | Lot      | Feet from N/S Line        | Feet from E/W L | ine         | Latitude       |              | Longitude             |      | County             |
| G                                               | 10       | 32N      | 6W       |          | 768' NORTH                | 1906 '          | EAST        | 36.9980        | 98 °N        | -107.44265            | 7°W  | SAN JUAN           |
|                                                 | 1        | 1        |          |          | 1                         | Bottom Hole     | Locatio     | n              | I            |                       |      |                    |
| 11                                              | Section  | Township | Banno    | Lot      | Feet from N/S Line        | East from E/W   | ine         | l atitude      |              | Loogitude             |      | County             |

| E        | 9                        | 32N  | 6W    | LUL    | 1051' | NORTH     | 180'        | WEST          | 36.997266         | °N -107.4720             | 18 °W    | SAN JUAN   |
|----------|--------------------------|------|-------|--------|-------|-----------|-------------|---------------|-------------------|--------------------------|----------|------------|
|          | Penetrated Spacing Unit: |      |       |        |       |           |             |               |                   |                          |          |            |
| Dedicate | ed Acres                 | Loto | 1 1 0 | 10 N/2 |       | Costion 0 | Infill or [ | )efining Well | Defining Well APT | Overlapping Spacing Unit | Consolid | ation Code |

| Deducated Ares         Lots         1-4,         S/2         N/2,         SE/4         -         Section         9           1941.18         Lots         1-4,         S/2         N/2,         S/2         -         Section         10           Lots         1-4,         S/2         N/2,         S/2         -         Section         10           Lots         1-4,         S/2         N/2,         S/2         -         Section         10           Lots         1-4,         S/2         N/2,         S/2         -         Section         11           Lots         1-4,         S/2         N/4,         NW/4         SE/4         -         Section         12 | -          |                          | □ Yes ⊠ N      | 0    |  |
|--------------------------------------------------------------------------------------------------------------------------------------------------------------------------------------------------------------------------------------------------------------------------------------------------------------------------------------------------------------------------------------------------------------------------------------------------------------------------------------------------------------------------------------------------------------------------------------------------------------------------------------------------------------------------------|------------|--------------------------|----------------|------|--|
| Order Numbers                                                                                                                                                                                                                                                                                                                                                                                                                                                                                                                                                                                                                                                                  | Well setba | acks are under Common Ow | nership: 🗌 Yes | 🗆 No |  |

|                                                                        | Kick Off Point (KOP) |          |       |     |               |        |               |        |          |           |        |
|------------------------------------------------------------------------|----------------------|----------|-------|-----|---------------|--------|---------------|--------|----------|-----------|--------|
| UL                                                                     | Section              | Township | Range | Lot | Feet from N/S | 3 Line | Feet from E/W | / Line | Latitude | Longitude | County |
| E 11 32N 6W 1023' NORTH 204' WEST 36.997411 °N -107.435434 °W SAN JUAN |                      |          |       |     |               |        |               |        |          |           |        |
| First Take Point (FTP)                                                 |                      |          |       |     |               |        |               |        |          |           |        |

| UL                    | Section | Township | Range | Lot | Feet from N/S                   | 5 Line | Feet from E | /W Line | Latitude     | Longitude      | County                                                                                                                                                                                                                                                                                                                                                                                                                                                                                                                                                                                                                                                                                                                                                                                                                                                                                                                                                                                                                                                                                                                                                                                                                                                                                                                                                                                                                                                                                                                                                                                                                                                                                                                                                                                                                                                                                                                                                                                                                                                                                                                         |
|-----------------------|---------|----------|-------|-----|---------------------------------|--------|-------------|---------|--------------|----------------|--------------------------------------------------------------------------------------------------------------------------------------------------------------------------------------------------------------------------------------------------------------------------------------------------------------------------------------------------------------------------------------------------------------------------------------------------------------------------------------------------------------------------------------------------------------------------------------------------------------------------------------------------------------------------------------------------------------------------------------------------------------------------------------------------------------------------------------------------------------------------------------------------------------------------------------------------------------------------------------------------------------------------------------------------------------------------------------------------------------------------------------------------------------------------------------------------------------------------------------------------------------------------------------------------------------------------------------------------------------------------------------------------------------------------------------------------------------------------------------------------------------------------------------------------------------------------------------------------------------------------------------------------------------------------------------------------------------------------------------------------------------------------------------------------------------------------------------------------------------------------------------------------------------------------------------------------------------------------------------------------------------------------------------------------------------------------------------------------------------------------------|
| H                     | 10      | 32N      | 6W    |     | 1057 '                          | NORTH  | 330 '       | EAST    | 36.997313 °N | -107.437262 °W | SAN JUAN                                                                                                                                                                                                                                                                                                                                                                                                                                                                                                                                                                                                                                                                                                                                                                                                                                                                                                                                                                                                                                                                                                                                                                                                                                                                                                                                                                                                                                                                                                                                                                                                                                                                                                                                                                                                                                                                                                                                                                                                                                                                                                                       |
|                       |         |          |       |     |                                 |        |             |         |              |                |                                                                                                                                                                                                                                                                                                                                                                                                                                                                                                                                                                                                                                                                                                                                                                                                                                                                                                                                                                                                                                                                                                                                                                                                                                                                                                                                                                                                                                                                                                                                                                                                                                                                                                                                                                                                                                                                                                                                                                                                                                                                                                                                |
| Last Take Point (LTP) |         |          |       |     |                                 |        |             |         |              |                |                                                                                                                                                                                                                                                                                                                                                                                                                                                                                                                                                                                                                                                                                                                                                                                                                                                                                                                                                                                                                                                                                                                                                                                                                                                                                                                                                                                                                                                                                                                                                                                                                                                                                                                                                                                                                                                                                                                                                                                                                                                                                                                                |
|                       | 0.11    | - · ·    |       | 1   | <b>E</b> 1 <b>C</b> 11 <b>C</b> | N 1 1  |             |         |              |                | On the second se |

| E         9         32N         6W         1057' NORTH         330' WEST         36.997249 °N         -107.471504 °W         SAN JUAN | UL | Section | Township | Range | Lot | Feet from N/S | S Line | Feet from E/ | N Line | Latitude     | Longitude     | County   |
|---------------------------------------------------------------------------------------------------------------------------------------|----|---------|----------|-------|-----|---------------|--------|--------------|--------|--------------|---------------|----------|
|                                                                                                                                       | -  | 9       | 32N      | 6W    |     | 1057 '        | NORTH  | 330 '        | WEST   | 36.997249 °N | -107.471504°W | SAN JUAN |