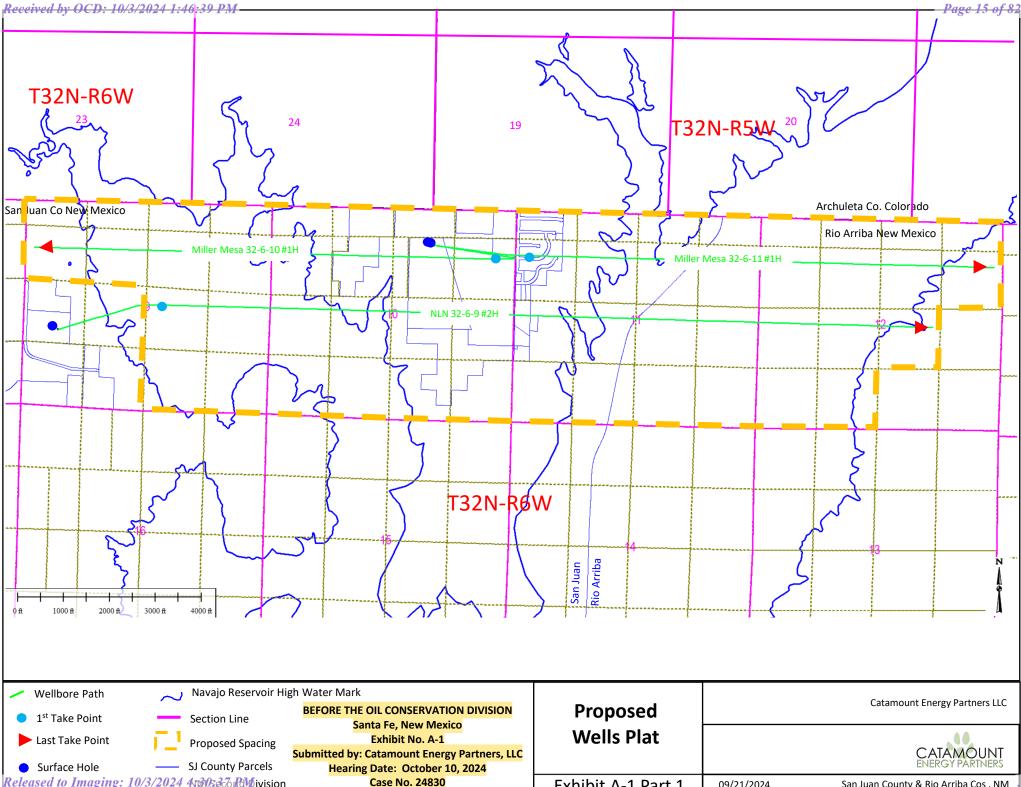

6. **Catamount Exhibit A-1** contains two plats showing the location of the subject acreage, the proposed non-standard spacing unit, the location of the Navajo Lake within the proposed spacing unit, and the trajectory of the initial proposed horizontal wells. The proposed spacing unit is outlined in yellow, and the initial wells are shown with green lines emanating from the surface hole location identified by blue circles. The blue north-south meandering line in Section 11 is the border between San Juan County and Rio Arriba Counties.

FURTHER AFFIANT SAYETH NOT.

Denise R Greer

10/02/2024 Date

DENISE GREER

Exhibit A-1 Part 1

09/21/2024

Released to Imaging: 10/3/2024 4NA05365 RMSivision

San Juan County & Rio Arriba Cos, NM