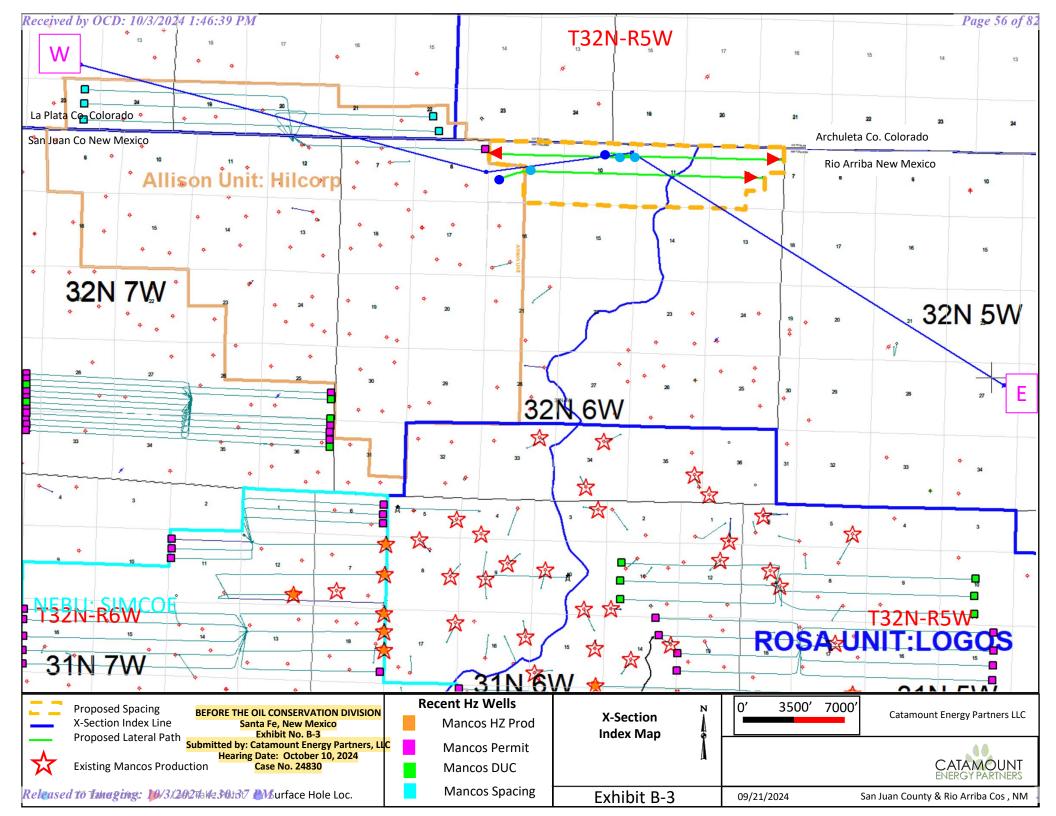

6. **Catamount Exhibit A-1** contains two plats showing the location of the subject acreage, the proposed non-standard spacing unit, the location of the Navajo Lake within the proposed spacing unit, and the trajectory of the initial proposed horizontal wells. The proposed spacing unit is outlined in yellow, and the initial wells are shown with green lines emanating from the surface hole location identified by blue circles. The blue north-south meandering line in Section 11 is the border between San Juan County and Rio Arriba Counties.

15. **Catamount Exhibit A-6** contains a plat of the tracts surrounding the proposed nonstandard spacing unit and a list of the affected parties. I instructed the law firm of Holland & Hard to include these affected parties in the notice of hearing for this matter.