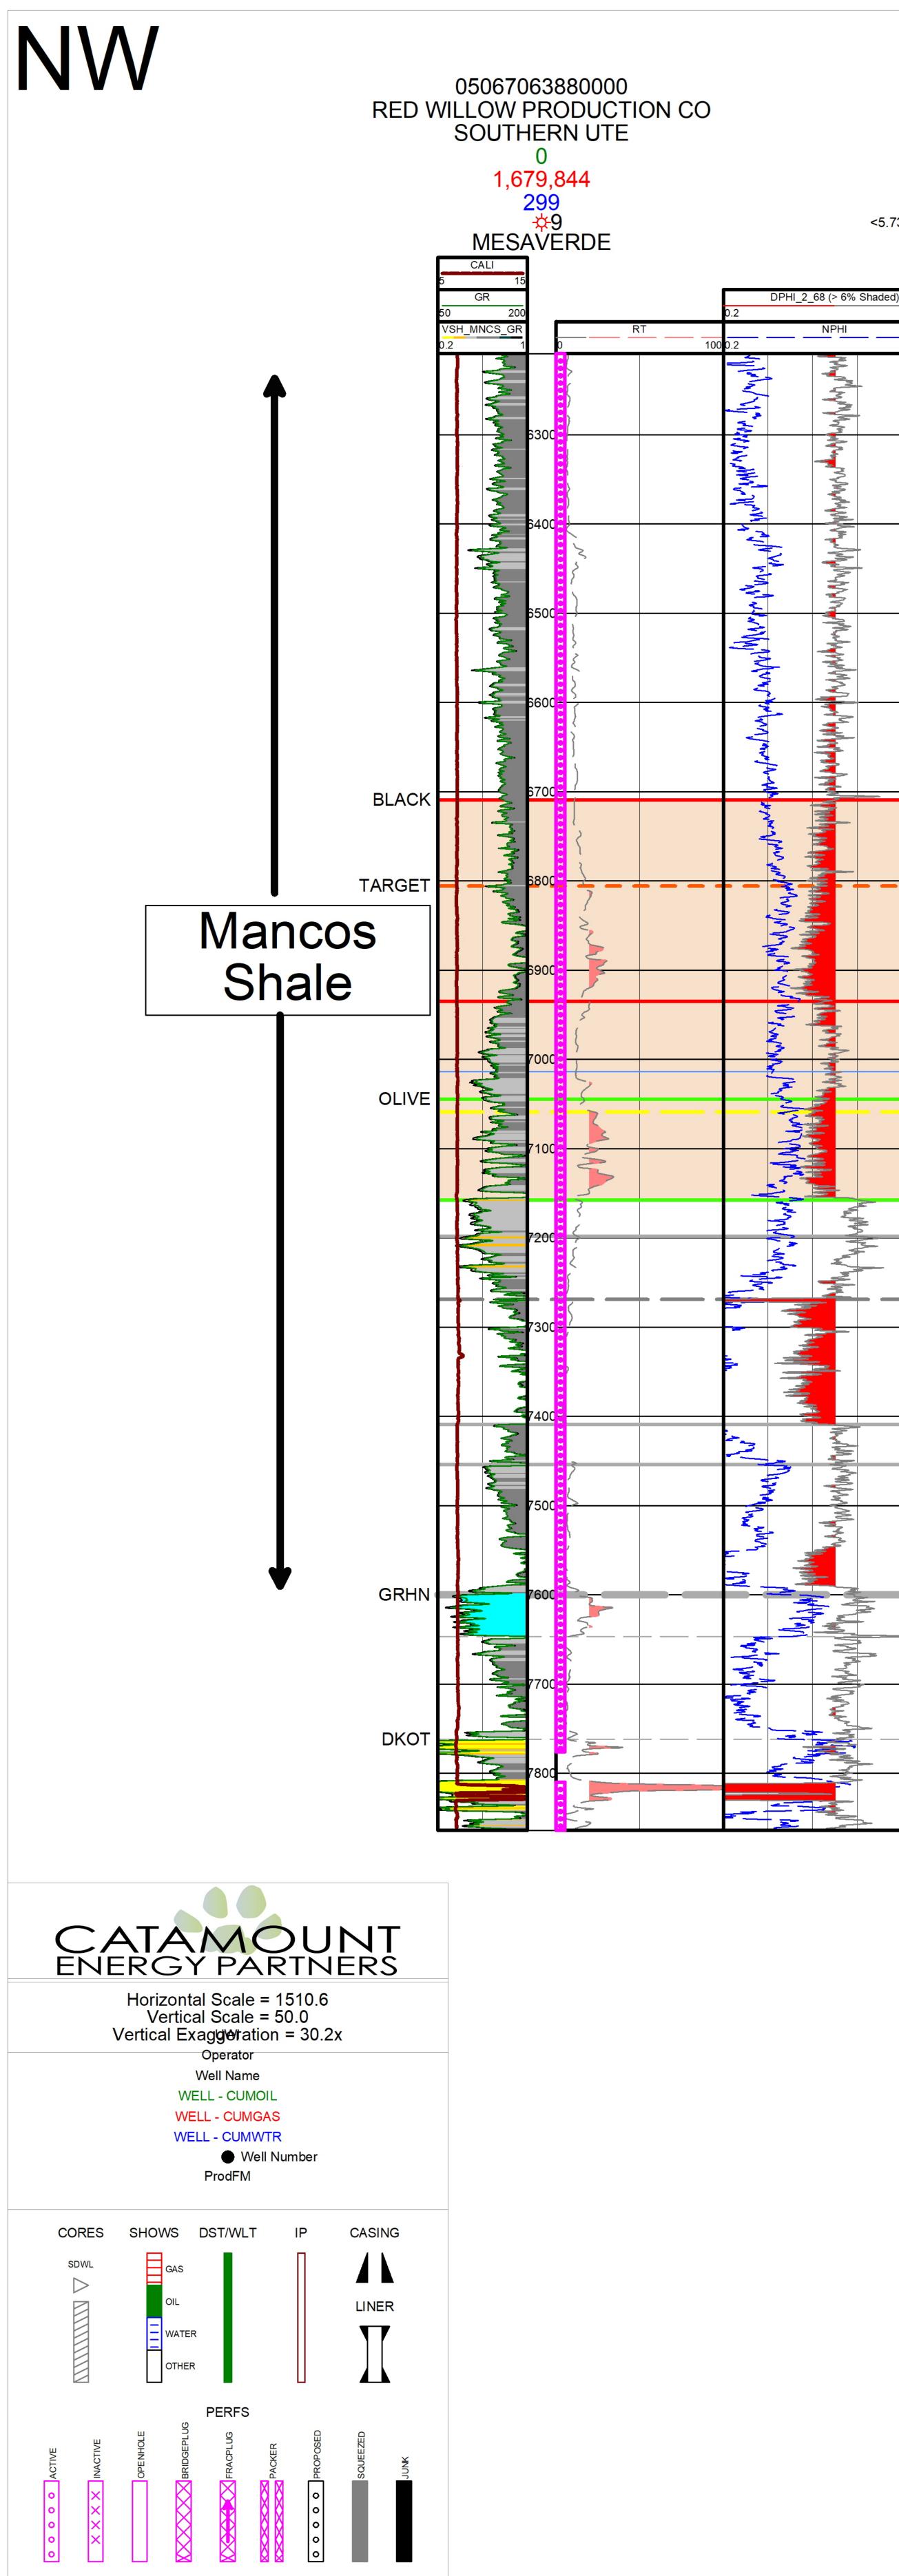

r Corners Geological Society, Active Member > 20 years
 Honorably discharged after three years of active duty in the U.S. Army from 1990-1993

#### TECHNOLOGY

Software: Petra, Petosys, Openworks R5000 (Z-map Plus, Stratworks, Decision Space Geosciences), SmartSection, Kingdom, Enerdeq, Drillinginfo, ArcMap, QGIS, Google Earth Pro, Geolog, Techlog, JLOG, Isatis, Compass, SES and StarSteer Geosteering, Microsoft Office Suite (Word, Access, PowerPoint, Excel including Pivot Tables), Spotfire, and others. Highly adaptable to new software suites. Languages: VBScript, Windows PowerShell, Loglan (Geolog Petrophysical Software) Operating Systems: WINDOWS 7/8/10, UNIX, LINUX

#### 2018 – present

#### 2005 - 2015

#### 1997 - 2005

#### 2015 - 2018





**Received by OCD: 10/3/2024 1:46:39 PM** 



September 25,2024 5:33 PM <u>Released to Imaging: 10/3/2024 4:30:37 PM</u> PETRA 9/25/2024 5:33:49 PM (NLN Spacing X section.CSP)

# 30045298100000 BURLINGTON RESOURCES O&G CO LP ALLISON UNIT COM

| 5.73MI>      | 107<br>8,<br>DAł