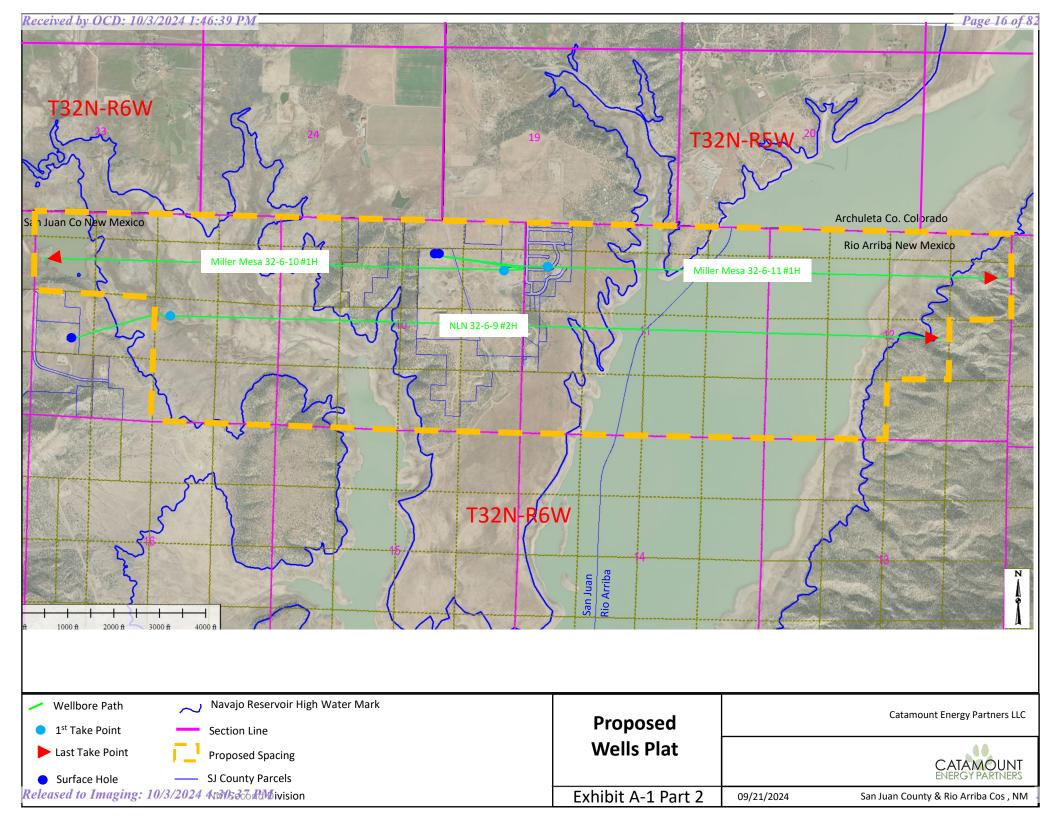

6. **Catamount Exhibit A-1** contains two plats showing the location of the subject acreage, the proposed non-standard spacing unit, the location of the Navajo Lake within the proposed spacing unit, and the trajectory of the initial proposed horizontal wells. The proposed spacing unit is outlined in yellow, and the initial wells are shown with green lines emanating from the surface hole location identified by blue circles. The blue north-south meandering line in Section 11 is the border between San Juan County and Rio Arriba Counties.

FURTHER AFFIANT SAYETH NOT.

Denise R Greer

10/02/2024 Date

DENISE GREER

Exhibit A-1 Part 1

09/21/2024

Released to Imaging: 10/3/2024 4NA05365 RMSivision

San Juan County & Rio Arriba Cos, NM