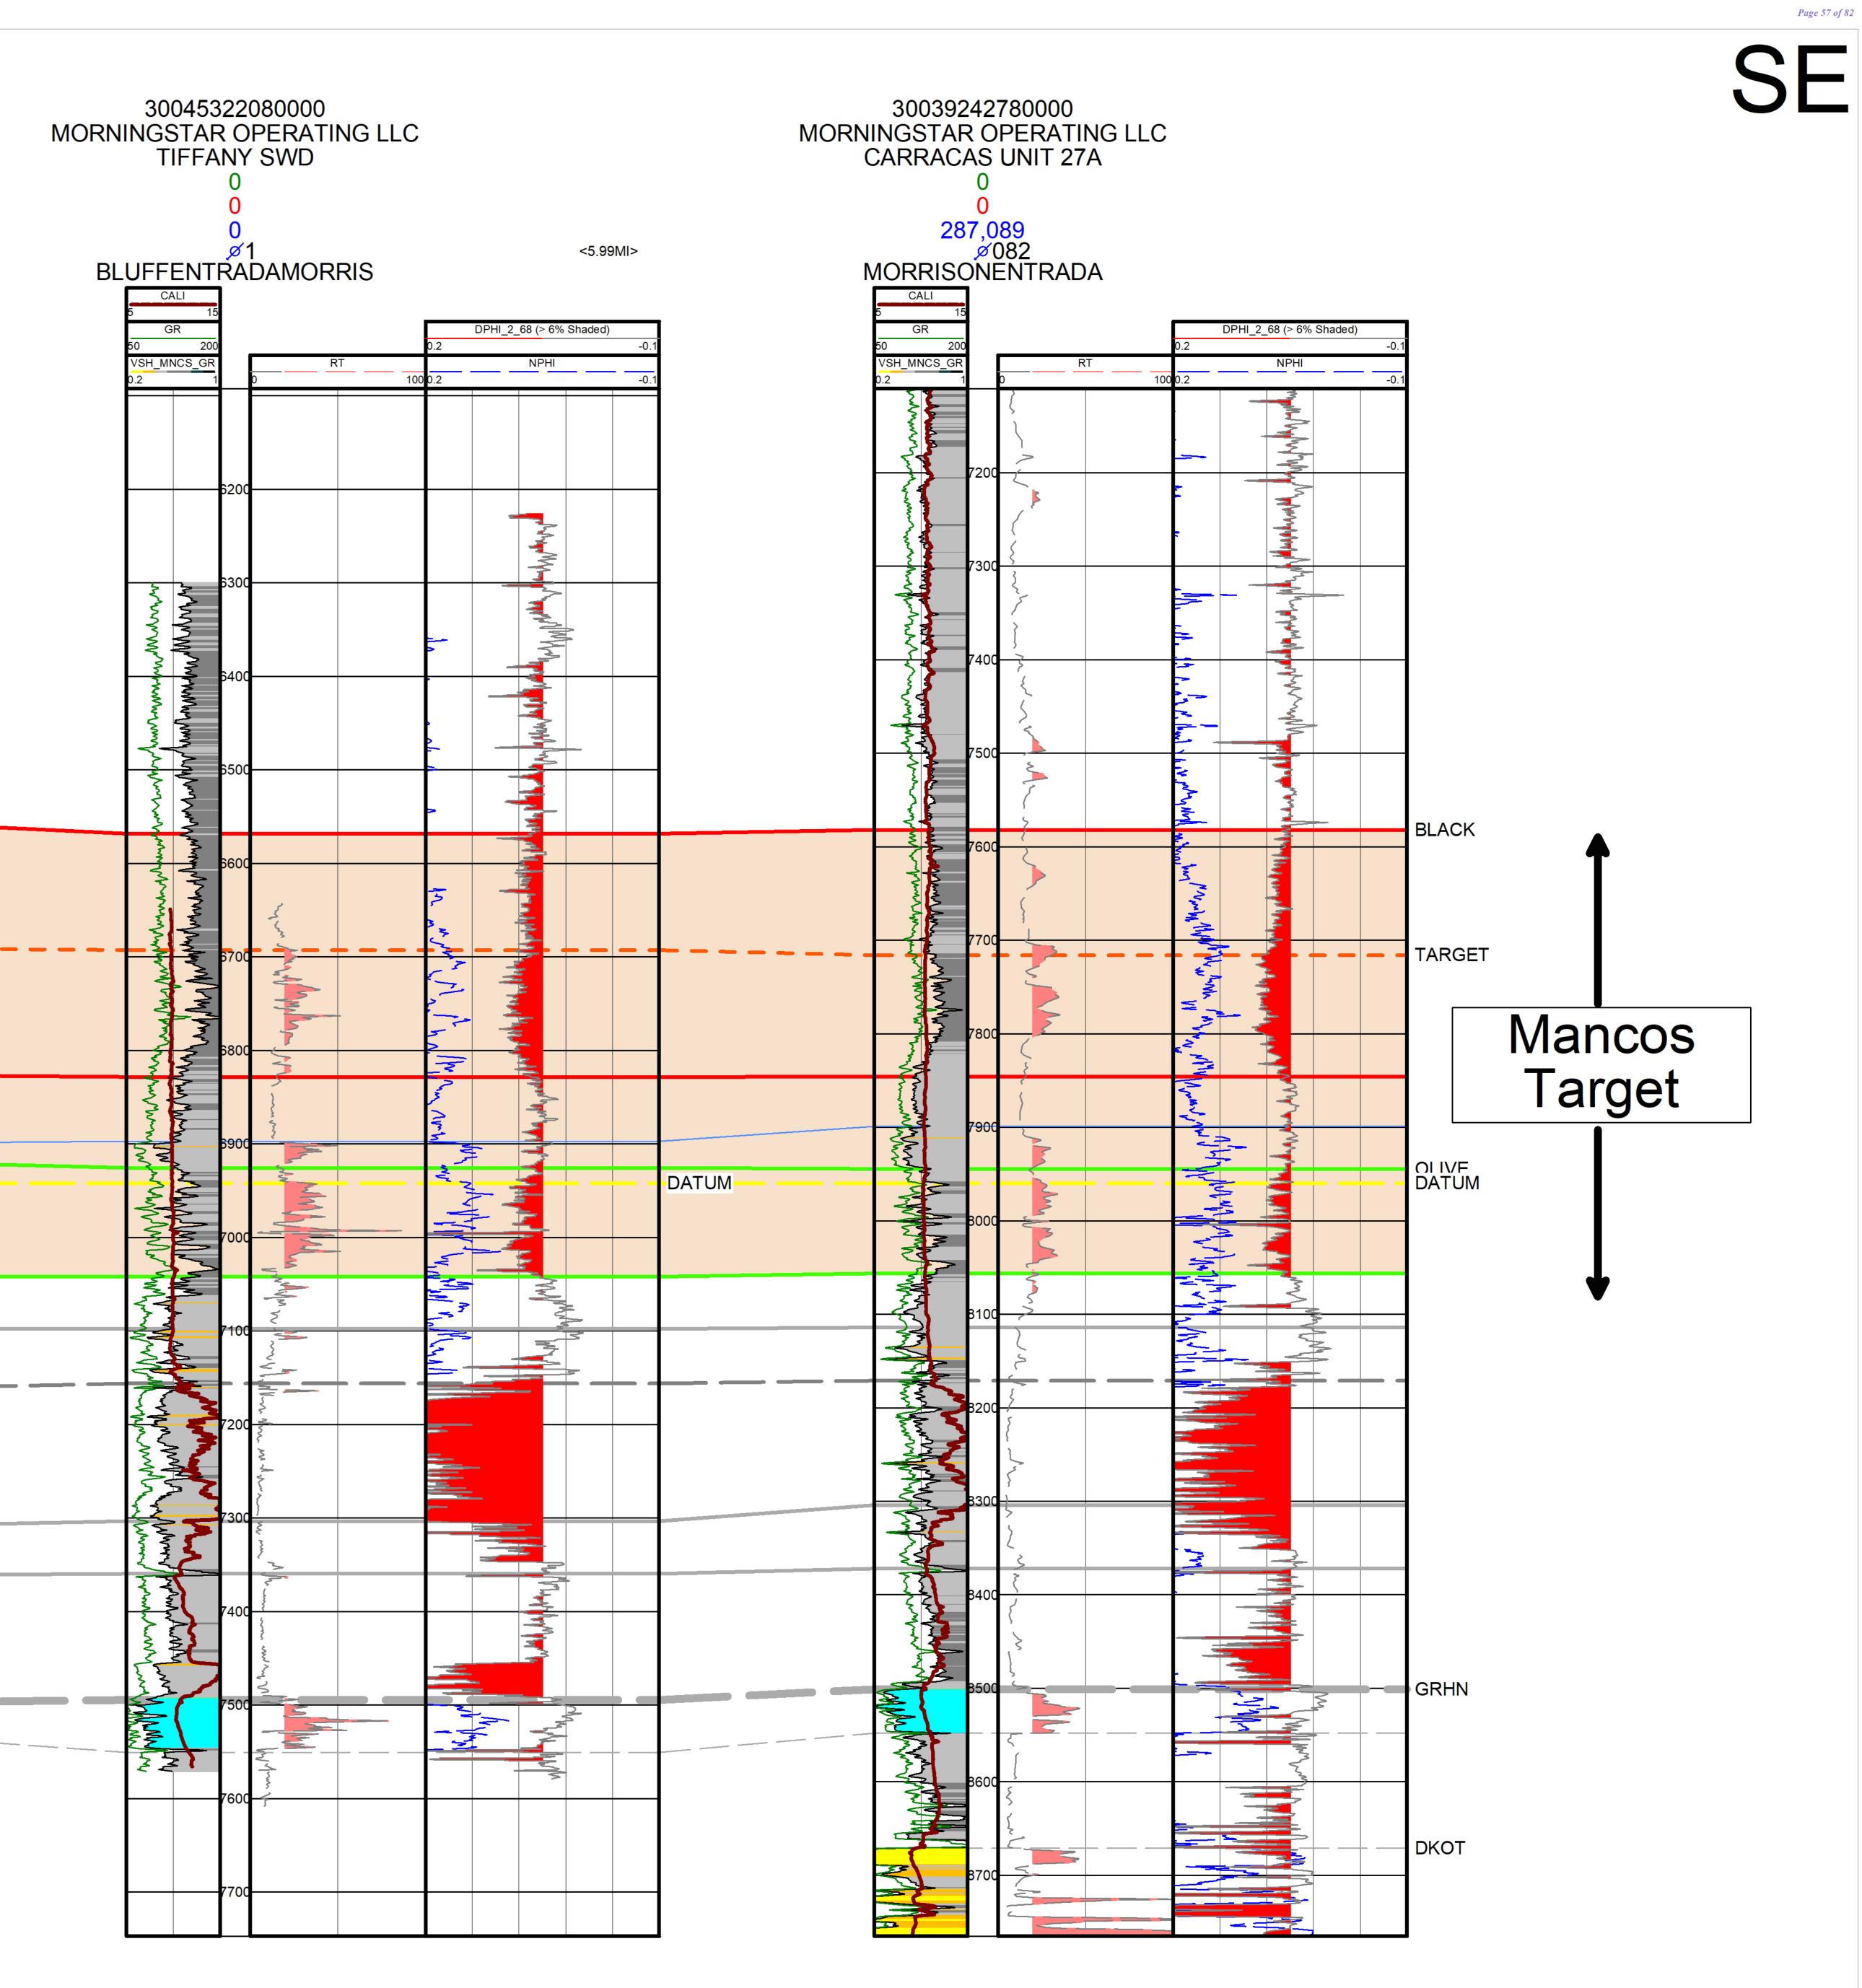

| 600                               |                                         | l     |



BEFORE THE OIL CONSERVATION DIVISION Santa Fe, New Mexico Exhibit No. B-4 Submitted by: Catamount Energy Partners, LLC Hearing Date: October 10, 2024 Case No. 24830

#### STATE OF NEW MEXICO ENERGY, MINERALS AND NATURAL RESOURCES DEPARTMENT OIL CONSERVATION DIVISION

#### APPLICATION OF CATAMOUNT ENERGY PARTNERS, LLC, FOR APPROVAL OF A NON-STANDARD HORIZONTAL WELL SPACING UNIT AND COMPULSORY POOLING, SAN JUAN AND RIO ARRIBA COUNTIES, NEW MEXICO.

CASE NO. 24830

#### SELF-AFFIRMED STATEMENT OF MICHAEL H. FELDEWERT

1. I am attorney in fact and authorized representative of Catamount Energy Partners, LLC ("Catamount"), the Applicant herein. I have personal knowledge of this matter addressed herein and am competent to provide this self-affirmed statement.

2. The above-referenced applicatio