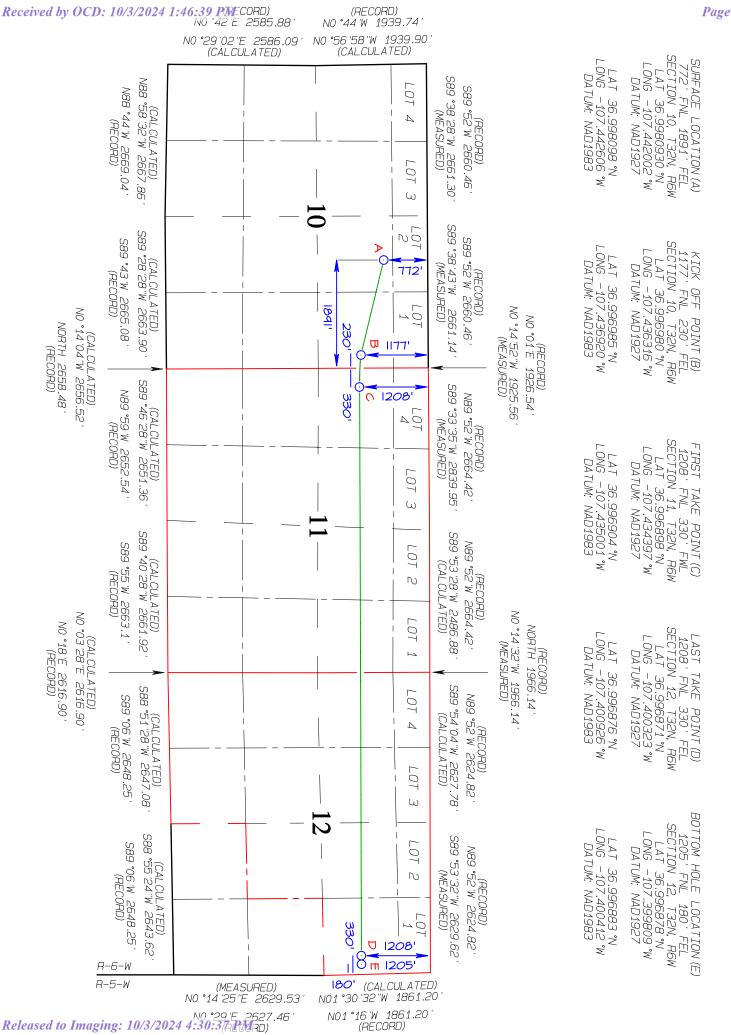

Note: No allowable will be assigned to this completion until all interests have been consolidated or a non-standard unit has been approved by the division. Released to Imaging: 10/3/2024 4:30:37 PM

| lecei                                                                                             | ved by   | OCD: 10  | 0/3/2024      | 4 1:46:            | 39 PM                                           |       |             |              |                      |         |               |              |          | Page 19 of 8       |
|---------------------------------------------------------------------------------------------------|----------|----------|---------------|--------------------|-------------------------------------------------|-------|-------------|--------------|----------------------|---------|---------------|--------------|----------|--------------------|
| <u>C-10</u>                                                                                       | —        |          |               |                    |                                                 |       |             | Mexico       |                      |         |               |              | Re       | vised July 9, 2024 |
| Subr                                                                                              | nit Ele  | ectroni  | cally         |                    | Energy, Minerals & Natural Resources Department |       |             |              |                      |         |               | 🛛 Ini        | tial     | Submittal          |
| v1a                                                                                               | ULU P    | Permitt  | ing           |                    | OIL CONSERVATION DIVISION                       |       |             |              |                      |         | nittal<br>vpe | 🗌 Ame        | ended    | Report             |
|                                                                                                   |          |          |               |                    |                                                 |       | • A 1 I C   |              | 1010/1               |         | ype           | 🗌 As         | Drill    | ed                 |
|                                                                                                   |          |          |               |                    | WEL                                             | L LC  | CATIO       | INFORI       | MATION               |         |               |              |          |                    |
| API Nu                                                                                            | mber     |          |               | Pool               | Code 97                                         | 232   |             |              | Pool Name            |         | BASI          | N MANCO      | DS       |                    |
| Property Code 33721 Property Name MILLER MESA 32-6-11 Well Number 001H                            |          |          |               |                    |                                                 |       |             |              |                      |         |               |              |          |                    |
| OGRID                                                                                             | No.      | 308973   |               | Opera              | ator Name CATA                                  | ΜΟυΝ  |             | GY PARTNE    |                      |         | Ground Lev    | el Elevatior | ,<br>61  | .85 '              |
| Surface Owner:     State     State     Federal     Mineral Owner:     State     State     Federal |          |          |               |                    |                                                 |       |             |              |                      |         |               |              |          |                    |
|                                                                                                   |          |          |               |                    |                                                 | S     | urface      | Location     |                      |         |               |              |          |                    |
| L                                                                                                 | Section  | Township | Range         | Lot                | Feet from N/S Line                              |       | t from E/W  |              | Latitude             |         | Longitude     |              |          | County             |
| G 10 32N 6W 772' NORTH 1891' EAST 3                                                               |          |          |               | 36.99809           | 98 °N                                           | -10   | )7.44260    | )6 °W        | SAN JUAN             |         |               |              |          |                    |
|                                                                                                   |          |          |               |                    |                                                 | Bota  | tom Hol     | e Locati     | on                   |         |               |              |          |                    |
| L                                                                                                 | Section  | Township | Range         | Lot                | Feet from N/S Line                              | Fee   | t from E/W  |              | Latitude             |         | Longitude     |              |          | County             |
| H                                                                                                 | 12       | 32N      | 6W            |                    | 1205' NORTH                                     |       | 180 '       | EAST         | 36.99688             | 33 °N   | -10           | 07.40041     | .2 °W    | RIO ARRIBA         |
|                                                                                                   |          |          | Pene          | trated Spa         | cing Unit:                                      |       |             |              |                      |         |               |              |          |                    |
|                                                                                                   | ed Acres | Lots     | 1-4, S        | 5/2 N/2            | 2, SE/4 - Section                               |       | Infill or D | efining Well | Defining Well API    | Ove     | rlapping Spa  | cing Unit    | Consolio | dation Code        |
| 194                                                                                               | 1.18     | Lots     | 1-4, 5<br>1-4 | 5/2 N/2<br>5/2 N/2 | 2, S/2 – Section 2<br>2, S/2 – Section 2        | 0     |             |              |                      |         | ] Yes         | ⊠ No         |          |                    |
| Lot                                                                                               | s 1-4,   | S/2 N/   | 2, SW/Z       | i, NW/4            | SE/4 - Section 1                                | 2     |             |              |                      |         |               |              |          |                    |
| rder 1                                                                                            | Numbers  |          |               |                    |                                                 |       |             | Well setba   | cks are under Common | Ownersh | ip:           | Yes [        | ] No     |                    |
|                                                                                                   |          |          |               |                    |                                                 | Kick  | k Off F     | oint (KO     | P)                   |         |               |              |          |                    |
| L                                                                                                 | Section  | Township | Range         | Lot                | Feet from N/S Line                              | Fee   | t from E/W  | Line         | Latitude             |         | Longitude     |              |          | County             |
| Н                                                                                                 | 10       | 32N      | 6W            |                    | 1177' NORTH                                     |       | 230 '       | EAST         | 36.99698             | 35 °N   | -10           | )7.43692     | 20 °W    | SAN JUAN           |
|                                                                                                   |          |          |               |                    |                                                 | First | t Take      | Point (F     | TP)                  |         |               |              |          |                    |
| L                                                                                                 | Section  | Township | Range         | Lot                | Feet from N/S Line                              | Fee   | t from E/W  |              | Latitude             |         | Longitude     |              |          | County             |
| Е                                                                                                 | 11       | 32N      | 6W            |                    | 1208' NORTH                                     |       | 330 '       | WEST         | 36.99690             | )4 °N   | -10           | )7.43500     | )1°W     | SAN JUAN           |
|                                                                                                   | 1        | 1        |               | I                  | 1                                               |       |             | Point (L     |                      |         | 1             |              |          |                    |
| JL.                                                                                               | Section  | Township | Range         | Lot                | Feet from N/S Line                              | Fee   | t from E/W  |              | Latitude             |         | Longitude     |              |          | County             |
| Н                                                                                                 | 12       | 32N      | 6W            |                    | 1208' NORTH                                     |       | 330 '       | EAST         | 36.99687             | ⁄Б °N   | -10           | )7.40092     | ?6°W     | RIO ARRIBA         |

| Unitized Area or Area of Uniform Interest | Spacing Unit Type | 🗌 Vertical | Directional | Ground Floor Elevation |
|-------------------------------------------|-------------------|------------|-------------|------------------------|
|                                           |                   |            |             |                        |