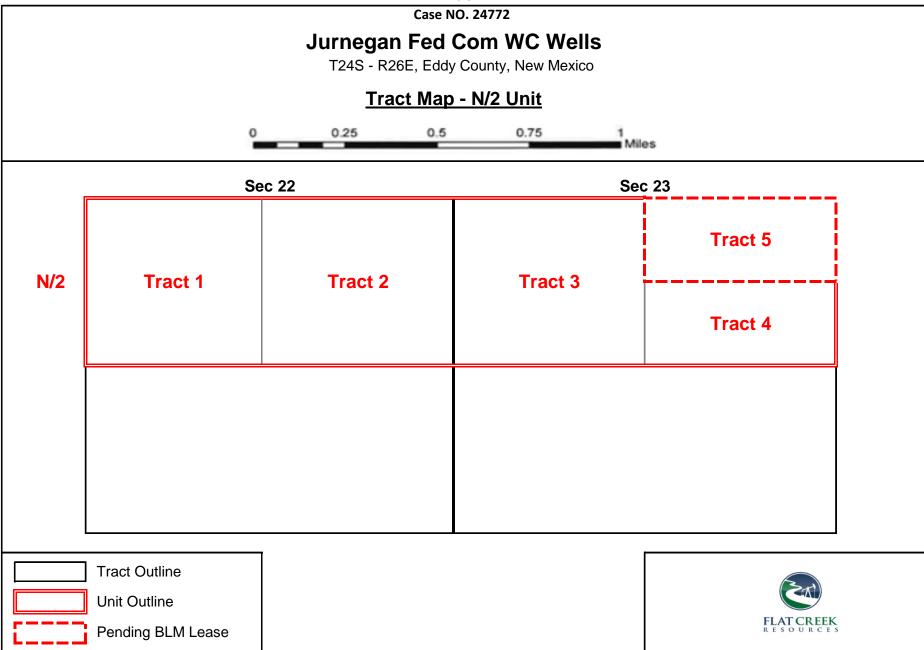

------------|------------------|------------|------------|
| USA NMNM 0475051                   | Mary F. Balsam              | 12/01/1963        | 22, 24S-26E | Eddy, NM         | 1          | n/a        |
| Wayne Moore, et al                 | Earl Whisnand               | 10/10/1972        | 23, 24S-26E | Eddy, NM         | 2          | 91/766     |
| Panhandle Properties, LLC          | Monticello Investments, LLC | 06/15/2022        | 23, 24S-26E | Eddy, NM         | 3          | 1161/472   |
| Alliance Land and<br>Minerals, LLC | Monticello Investments, LLC | 06/15/2022        | 23, 24S-26E | Eddy, NM         | 3          | 1161/470   |
| Olli Energy, LLC                   | Monticello Investments, LLC | 06/15/2022        | 23, 24S-26E | Eddy, NM         | 3          | 1161/471   |



<sup>\*</sup>Tract 4 has federal mineral ownership and the oil and gas lease covering this tract (NMNM 134859) is currently in "pending" status.



#### Exhibit A-2 Case NO. 24772

#### Lease Schedule - N2 Unit

| Lessor             | Lessee                | Effective<br>Date | S, T, R     | County,<br>State | Unit Tract | Vol / Page |
|--------------------|-----------------------|-------------------|-------------|------------------|------------|------------|
| USA NMNM 0475051   | Mary F. Balsam        | 12/01/1963        | 22, 24S-26E | Eddy, NM         | 1          | n/a        |
| USA NMNM 0402170   | Flora Hook            | 07/01/1963        | 22, 24S-26E | Eddy, NM         | 2          | n/a        |
| Wayne Moore, et al | Earl Whisnand         | 10/10/1972        | 23, 24S-26E | E