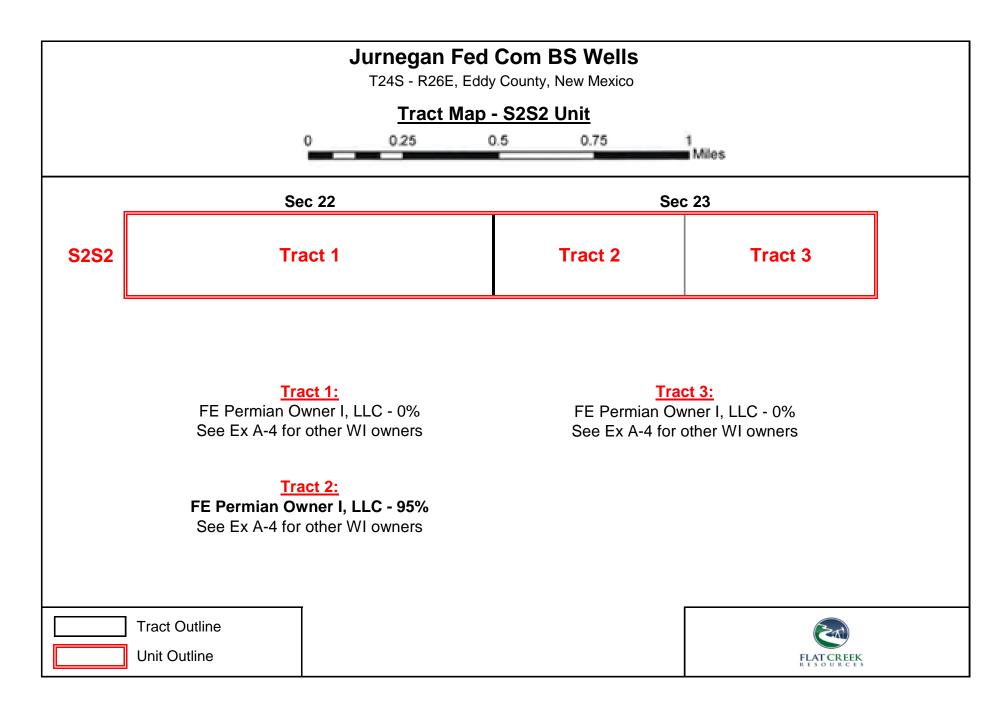

|          | A                                                                                                                                | В                                                                                                                                                                                                                                            |
|----------|----------------------------------------------------------------------------------------------------------------------------------|----------------------------------------------------------------------------------------------------------------------------------------------------------------------------------------------------------------------------------------------|
| 1        | COMPULSORY POOLING                                                                                                               |                                                                                                                                                                                                                                              |
|          | ALL INFORMATION IN THE APPLICATION MUST BE SUPPORTED BY SIGNED AFFIDAVITS                                                        |                                                                                                                                                                                                                                              |
| 3        | Case: 24734                                                                                                                      | APPLICANT'S RESPONSE                                                                                                                                                                                                                         |
| 4        | Date                                                                                                                             | October 10, 2024                                                                                                                                                                                                                             |
| 5        | Applicant                                                                                                                        | Flat Creek Resources, LLC, obo FE Permian Operating I, LLC                                                                                                                                                                                   |
| 6        | Designated Operator & OGRID (affiliation if applicable)                                                                          | Flat Creek Resources, LLC (374034)                                                                                                                                                                                                           |
| 7        | Applicant's Counsel:                                                                                                             | Sharon Shaheen (Spencer Fane LLP)                                                                                                                                                                                                            |
| 8        | Case Title:                                                                                                                      | Amended Application of Flat Creek Resources, LLC for Compulsory Pooling, Eddy County, New Mexico                                                                                                                                             |
| 9        | Entries of Appearance/Intervenors:                                                                                               | Coterra Energy, Inc., and subsidiaries, including Cimarex Energy Co. and Magnum Hunter Production, Inc. (Abadie & Schill); Marathon Oil Permian, LLC (Modrall Sperling); Civitas Permian Operating, LLC (Ocean Munds-Dry, Michael Rodriguez) |
| 10       | Well Family                                                                                                                      | Jurnegan                                                                                                                                                                                                                                     |
| 11       | Formation/Pool                                                                                                                   |                                                                                                                                                                                                                                              |
| 12       | Formation Name(s) or Vertical Extent:                                                                                            | Bone Spring formation down to 8,062' (being 300' above the top of the Wolfcamp Formation, or 8,362')                                                                                                                                         |
| 13       | Primary Product (Oil or Gas):                                                                                                    | Oil                                                                                                                                                                                                                                          |
|          | Pooling this vertical extent:                                                                                                    | Bone Spring formation down to 8,062' (being 300' above the                                                                                                                                                                                   |
| 14       | Deal Name and Deal Cada (Only if NCD is no surested).                                                                            | top of the Wolfcamp Formation, or 8,362')                                                                                                                                                                                                    |
| 15       | Pool Name and Pool Code (Only if NSP is requested):                                                                              |                                                                                                                                                                                                                                              |
| 16       | Well Location Setback Rules (Only if NSP is Requested):                                                                          |                                                                                                                                                                                                                                              |
| $\vdash$ | Spacing Unit                                                                                                                     |                                                                                                                                                                                                                                              |
| 18       | Type (Horizontal/Vertical)                                                                                                       | Horizontal                                                                                                                                                                                                                                   |
| 19       | Size (Acres)                                                                                                                     | 320 acres                                                                                                                                                                                                                                    |
| 20       | Building Blocks:                                                                                                                 | 40-acre tracts                                                                                                                                                                                                                               |
| 21       | Orientation:                                                                                                                     | West to East                                                                                                                                                                                                                                 |
| 22       | Description: TRS/County                                                                                                          | N/2 S/2 of Sections 22 and 23, T24S, R26E, in Eddy County, New Mexico                                                                                                                                                                        |
|          | Standard Horizontal Well Spacing Unit (Y/N), If No, describe and is approval of non-standard unit requested in this application? | Yes                                                                                                                                                                                                                                          |
| 24       | Other Situations                                                                                                                 |                                                                                                                                                                                                                                              |
| 25       | Depth Severance: Y/N. If yes, description                                                                                        | No                                                                                                                                                                                                                                           |
| 26       | Proximity Tracts: If yes, description                                                                                            | No                                                                                                                                                                                                                                           |
| 27       | Proximity Defining Well: if yes, description                                                                                     | n/a                                                                                                                                                                                                                                          |
| 28       | Applicant's Ownership in Each Tract                                                                                              | Tract 1: 0%; Tract 2: 95%; Tract 3: 0%                                                                                                                                                                                                       |
| 29       | Well(s)                                                                                                                          |                                                                                                                                                                                                                                              |