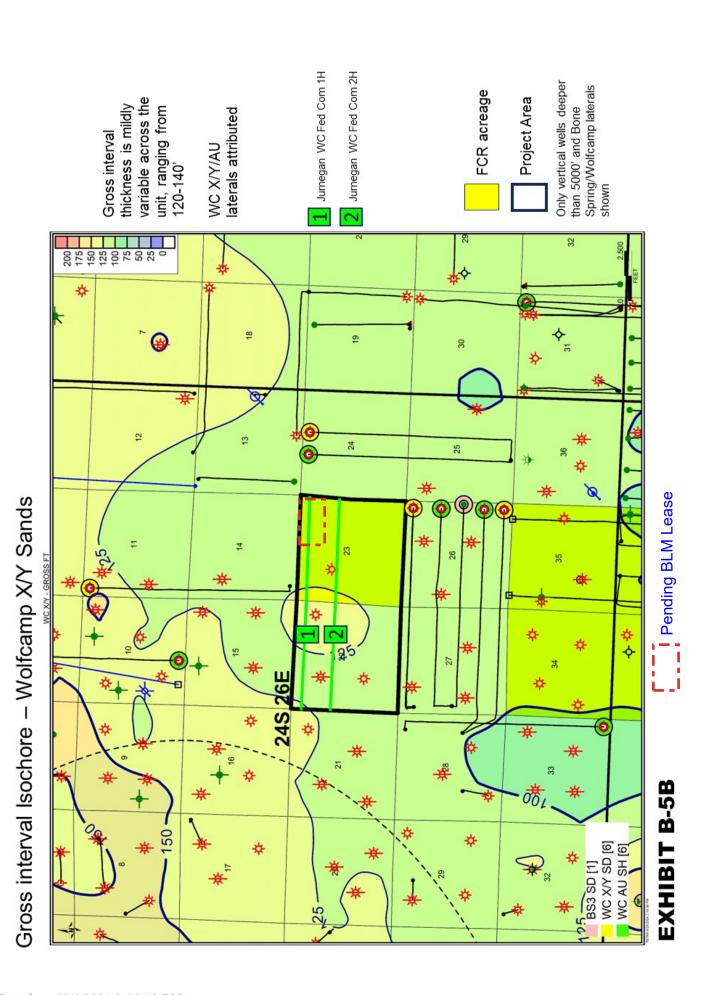

| A                                                    | B                      |
|------------------------------------------------------|------------------------|
| Spacing Unit Schematic                               | See Exhibits A-2, B-2A |
| Gunbarrel/Lateral Trajectory Schematic               | Exhibit B-4            |
| Well Orientation (with rationale)                    | Exhibit B¶ 15          |
| Target Formation                                     | Exhibits B-3A and B-4  |
| HSU Cross Section                                    | Exhibit B-5            |
| Depth Severance Discussion                           | n/a                    |
| Forms, Figures and Tables                            |                        |
| 69 C-102                                             | Exhibit A-1            |
| 70 Tracts                                            | Exhibit A-2            |
| Summary of Interests, Unit Recapitulation (Tracts)   | Exhibits A-2 and A-3   |
| General Location Map (including basin)               | Exhibit B-1            |
| Well Bore Location Map                               | Exhibit B-2A           |
| Structure Contour Map - Subsea Depth                 | Exhibit B-2A           |
| Cross Section Location Map (including wells)         | Exhibit B-2A           |
| Cross Section (including Landing Zone)               | Exhibit B-3A           |
| Additional Information                               |                        |
| 78 Special Provisions/Stipulations                   |                        |
| CERTIFICATION: I hereby certify that the information |                        |
| provided in this checklist is complete and accurate. |                        |
| Printed Name (Attorney or Party Representative):     | Sharon T. Shaheen      |
| Signed Name (Attorney or Party Representative):      | /s/ Sharon T. Shaheen  |
| Date:                                                | 10/3/2024              |

|    | Δ                                                                                                                                                | В                                                                                                                                         |
|----|--------------------------------------------------------------------------------------------------------------------------------------------------|-------------------------------------------------------------------------------------------------------------------------------------------|
|    | Name & API (if assigned), surface and bottom hole location, footages, completion target, orientation, completion status                          | Add wells as needed                                                                                                                       |
| 30 | (standard or non-standard) Well #1                                                                                                               | Jurnegan Fed Com BS2 #2H well, SHL: ~965' FNL and 610' FWL of Section 22, T24S-R26E; BHL: ~1871' FNL and 15' FEL of Section 23, T24S-R26E |
| 22 | Horizontal Well First and Last Take Points                                                                                                       | FTP: ~1870' FNL and 100' FWL of Section 22, T24S-R26E.<br>LTP: ~1870' FNL and 100' FEL of Section 23, T24S-R26E                           |
| 32 | Completion Target (Formation, TVD and MD)                                                                                                        | Bone Spring (TVD: 6,744'; MD: 16,880')                                                                                                    |
| 34 | AFE Capex and Operating Costs                                                                                                                    |                                                                                                                                           |
| 35 | Drilling Supervision/Month \$                                                                                                                    | \$8000, see Exhibit A ¶ 24                                                                                                                |
| 36 | Production Supervision/Month \$                                                                                                                  | \$800, see Exhibit A ¶ 24                                                                                                                 |
| 37 | Justification for Supervision Costs                                                                                                              | See AFE attached to Exhibit A-4                                                                                                           |
| 38 | Requested Risk Charge                                                                                                                            | 200%, see Exhibit A ¶ 25                                                                                                                  |
| 39 | Notice of Hearing                                                                                                                                |                                                                                                                                           |
| 40 | Proposed Notice of Hearing                                                                                                                       | Provided with filing of application                                                                                                       |
| 41 | Proof of Mailed Notice of Hearing (20 days before hearing)                                                                                       | See Exhibit C, C-1, & C-2                                                                                                                 |
| 42 | Proof of Published Notice of Hearing (10 days before hearing)                                                                                    | See Exhibit C-3                                                                                                                           |
| 43 | Ownership Determination                                                                                                                          |                                                                                                                                           |
| 44 | Land Ownership Schematic of the Spacing Unit                                                                                                     | See Exhibit A-2                                                                                                                           |
| 45 | Tract List (including lease numbers and owners)                                                                                                  | Exhibit A-2 and A-3                                                                                                                       |
| 16 | If approval of Non-Standard Spacing Unit is requested, Tract List (including lease numbers and owners) of Tracts subject to notice requirements. | n/a                                                                                                                                       |
|    | Pooled Parties (including ownership type)                                                                                                        | Exhibit A-3                                                                                                                               |
|    | Unlocatable Parties to be Pooled                                                                                                                 | See Exhibit C-2                                                                                                                           |
|    | Ownership Depth Severance (including percentage above & below)                                                                                   | n/a                                                                                                                                       |
| 50 | Joinder                                                                                                                                          |                                                                                                                                           |
| 51 | Sample Copy of Proposal Letter                                                                                                                   | Exhibit A-4                                                                                                                               |
| 52 | List of Interest Owners (ie Exhibit A of JOA)                                                                                                    | Exhibit A-3                                                                                                                               |
| 53 | Chronology of Contact with Non-Joined Working Interests                                                                                          | Exhibit A-5                                                                                                                               |
| 54 | Overhead Rates In Proposal Letter                                                                                                                | Exhibit A-4                                                                                                                               |
| 55 | Cost Estimate to Drill and Complete                                                                                                              | See AFE attached to Exhibit A-4                                                                                                           |
| 56 | Cost Estimate to Equip Well                                                                                                                      | See AFE attached to Exhibit A-4                                                                                                           |
| 57 | Cost Estimate for Production Facilities                                                                                                          | n/a                                                                                                                                       |
| 58 | Geology                                                                                                                                          |                                                                                                                                           |
| 59 | Summary (including special considerations)                                                                                                       | See Exhibit B ¶ 14                                                                                                                        |
| 60 | Spacing Unit Schematic                                                                                                                           | See Exhibits A-2, B-2A                                                                                                                    |
| 61 | Gunbarrel/Lateral Trajectory Schematic                                                                                                           | Exhibit B-4                                                                                                                               |
| 62 | Well Orientation (with rationale)                                                                                                                | Exhibit B ¶ 15                                                                                                                            |
| 63 | Target Formation                                                                                                                                 | Exhibits B-3A and B-4                                                                                                                     |
|    |                                                                                                                                                  |                                                                                                                                           |

|                                                      | T uge                 |
|------------------------------------------------------|-----------------------|
| HSU Cross Section                                    | Exhibit B-5           |
| Depth Severance Discussion                           | n/a                   |
| Forms, Figures and Tables                            |                       |
| C-102                                                | Exhibit A-1           |
| Tracts                                               | Exhibit A-2           |
| Summary of Interests, Unit Recapitulation (Tracts)   | Exhibits A-2 and A-3  |
| General Location Map (including basin)               | Exhibit B-1           |
| Well Bore Location Map                               | Exhibit B-2A          |
| Structure Contour Map - Subsea Depth                 | Exhibit B-2A          |
| Cross Section Location Map (including wells)         | Exhibit B-2A          |
| Cross Section (including Landing Zone)               | Exhibit B-3A          |
| Additional Information                               |                       |
| Special Provisions/Stipulations                      |                       |
| CERTIFICATION: I hereby certify that the information |                       |
| provided in this checklist is complete and accurate. |                       |
| Printed Name (Attorney or Party Representative):     | Sharon T. Shaheen     |
| Signed Name (Attorney or Party Representative):      | /s/ Sharon T. Shaheen |
| Date:                                                | 10/3/2024             |