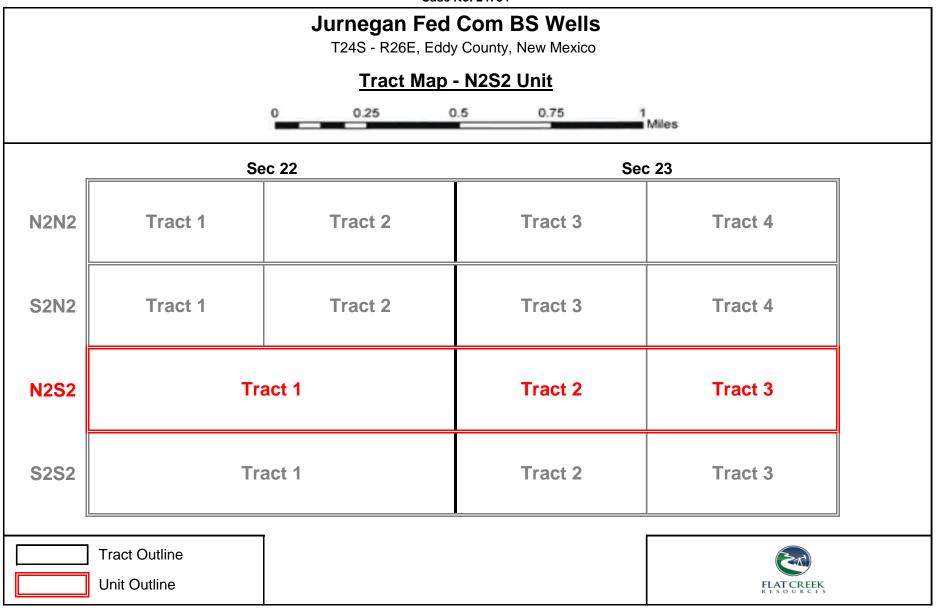

- A. Creating a standard 320-acre, more or less, HSU comprised of the N/2 N/2 of Sections 22 and 23, Township 24 South, Range 26 East, and, as an alternative, a standard 260-acre HSU, comprised of the N/2 N/2 of Section 22 and the N/2 NW/4 of Section 23, Township 24 South, Range 26 East, in Eddy County, New Mexico.
- B. Pooling all mineral interests in the Bone Spring formation down to 8,062' (being 300' above the top of the Wolfcamp Formation, or 8,362') underlying the HSU;
- C. Allowing the drilling of the following well in either of the alternative HSUs: Jurnegan Fed Com BS2 #1H well;
  - D. Designating Flat Creek as operator of the HSU and the well to be drilled thereon;
- E. Authorizing Flat Creek to recover its costs of drilling, equipping and completing the well;