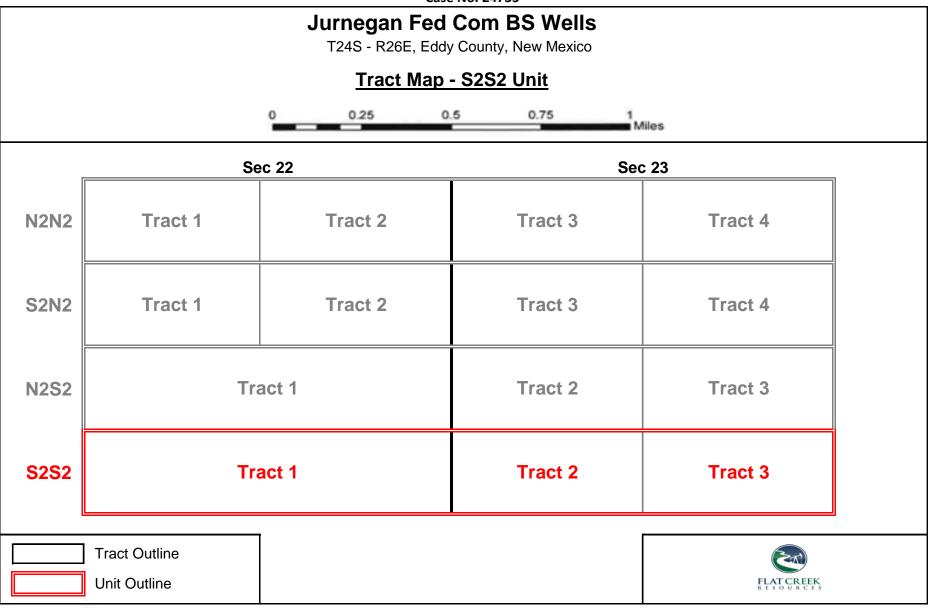

|          | A                                                                                                                                | В                                                                                                                                                                                                                                            |
|----------|----------------------------------------------------------------------------------------------------------------------------------|----------------------------------------------------------------------------------------------------------------------------------------------------------------------------------------------------------------------------------------------|
| 1        | COMPULSORY POOLING                                                                                                               |                                                                                                                                                                                                                                              |
|          | ALL INFORMATION IN THE APPLICATION MUST BE SUPPORTED BY SIGNED AFFIDAVITS                                                        |                                                                                                                                                                                                                                              |
| 3        | Case: 24734                                                                                                                      | APPLICANT'S RESPONSE                                                                                                                                                                                                                         |
| 4        | Date                                                                                                                             | October 10, 2024                                                                                                                                                                                                                             |
| 5        | Applicant                                                                                                                        | Flat Creek Resources, LLC, obo FE Permian Operating I, LLC                                                                                                                                                                                   |
| 6        | Designated Operator & OGRID (affiliation if applicable)                                                                          | Flat Creek Resources, LLC (374034)                                                                                                                                                                                                           |
| 7        | Applicant's Counsel:                                                                                                             | Sharon Shaheen (Spencer Fane LLP)                                                                                                                                                                                                            |
| 8        | Case Title:                                                                                                                      | Amended Application of Flat Creek Resources, LLC for Compulsory Pooling, Eddy County, New Mexico                                                                                                                                             |
| 9        | Entries of Appearance/Intervenors:                                                                                               | Coterra Energy, Inc., and subsidiaries, including Cimarex Energy Co. and Magnum Hunter Production, Inc. (Abadie & Schill); Marathon Oil Permian, LLC (Modrall Sperling); Civitas Permian Operating, LLC (Ocean Munds-Dry, Michael Rodriguez) |
| 10       | Well Family                                                                                                                      | Jurnegan                                                                                                                                                                                                                                     |
| 11       | Formation/Pool                                                                                                                   |                                                                                                                                                                                                                                              |
| 12       | Formation Name(s) or Vertical Extent:                                                                                            | Bone Spring formation down to 8,062' (being 300' above the top of the Wolfcamp Formation, or 8,362')                                                                                                                                         |
| 13       | Primary Product (Oil or Gas):                                                                                                    | Oil                                                                                                                                                                                                                                          |
|          | Pooling this vertical extent:                                                                                                    | Bone Spring formation down to 8,062' (being 300' above the                                                                                                                                                                                   |
| 14       | Deal Name and Deal Cada (Only if NCD is no surested).                                                                            | top of the Wolfcamp Formation, or 8,362')                                                                                                                                                                                                    |
| 15       | Pool Name and Pool Code (Only if NSP is requested):                                                                              |                                                                                                                                                                                                                                              |
| 16       | Well Location Setback Rules (Only if NSP is Requested):                                                                          |                                                                                                                                                                                                                                              |
| $\vdash$ | Spacing Unit                                                                                                                     |                                                                                                                                                                                                                                              |
| 18       | Type (Horizontal/Vertical)                                                                                                       | Horizontal                                                                                                                                                                                                                                   |
| 19       | Size (Acres)                                                                                                                     | 320 acres                                                                                                                                                                                                                                    |
| 20       | Building Blocks:                                                                                                                 | 40-acre tracts                                                                                                                                                                                                                               |
| 21       | Orientation:                                                                                                                     | West to East                                                                                                                                                                                                                                 |
| 22       | Description: TRS/County                                                                                                          | N/2 S/2 of Sections 22 and 23, T24S, R26E, in Eddy County, New Mexico                                                                                                                                                                        |
|          | Standard Horizontal Well Spacing Unit (Y/N), If No, describe and is approval of non-standard unit requested in this application? | Yes                                                                                                                                                                                                                                          |
| 24       | Other Situations                                                                                                                 |                                                                                                                                                                                                                                              |
| 25       | Depth Severance: Y/N. If yes, description                                                                                        | No                                                                                                                                                                                                                                           |
| 26       | Proximity Tracts: If yes, description                                                                                            | No                                                                                                                                                                                                                                           |
| 27       | Proximity Defining Well: if yes, description                                                                                     | n/a                                                                                                                                                                                                                                          |
| 28       | Applicant's Ownership in Each Tract                                                                                              | Tract 1: 0%; Tract 2: 95%; Tract 3: 0%                                                                                                                                                                                                       |
| 29       | Well(s)                                                                                                                          |                                                                                                                                                                                                                                              |