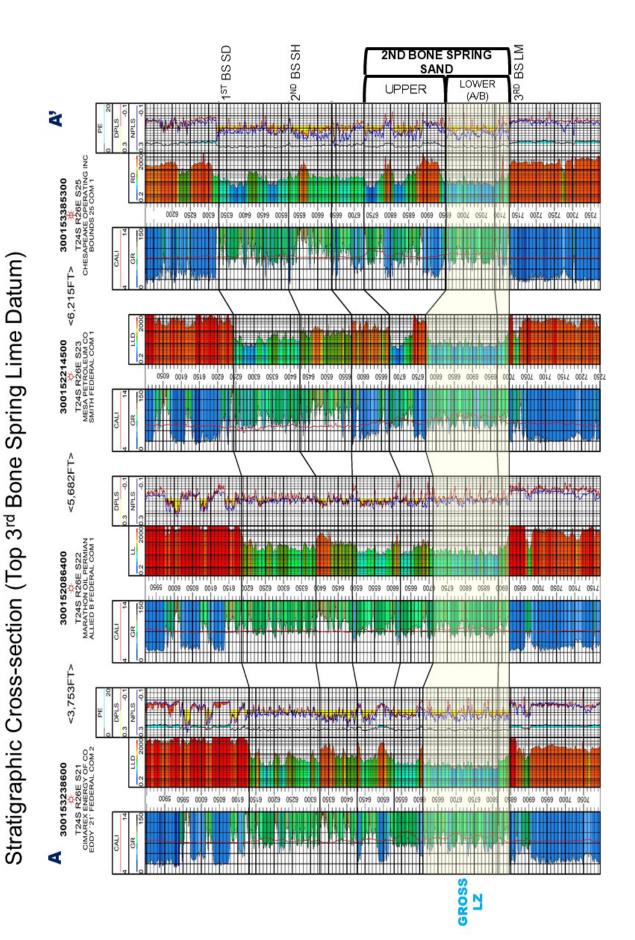

by me.
- 18. The granting of the Applications is in the interests of conservation, the prevention of waste, and the protection of correlative rights.

| I affirm under penalty of perjury | under the laws of the State of New Mexico that this |
|-----------------------------------|-----------------------------------------------------|
| statement is true and correct.    |                                                     |
|                                   | 10/03/2024                                          |
| Thomas M. Anderson                | Date                                                |

## General Location Map



 Location of the Jurnegan project is shown inside the red circle just to the east of the Capitan Reef in Eddy County

## **EXHIBIT B-1**





**EXHIBIT B-3A** 



**EXHIBIT B-3B** 









## Tab 5

# STATE OF NEW MEXICO DEPARTMENT OF ENERGY, MINERALS AND NATURAL RESOURCES OIL CONSERVATION DIVISION

AMENDED APPLICATIONS OF FLAT CREEK RESOURCES, LLC
FOR COMPULSORY POOLING AND NOTICE OF
OVERLAPPING SPACING UNIT,
EDDY COUNTY, NEW MEXICO

Case Nos. 24732-24735

APPLICATION OF FLAT CREEK RESOURCES, LLC FOR COMPULSORY POOLING AND NOTICE OF OVERLAPPING SPACING UNIT, EDDY COUNTY, NEW MEXICO

Case No. 24772

#### **AFFIRMATION OF NOTICE**

I, Sharon T. Shaheen, attorney for FLAT CREEK RESOURCES, LLC ("Flat Creek"), the Applicant in the above-captioned matter, state and affirm the following:

I caused notice of the applications to be sent by certified mail through the United States Postal Service on September 20, 2024, to all interest owners sought to be p