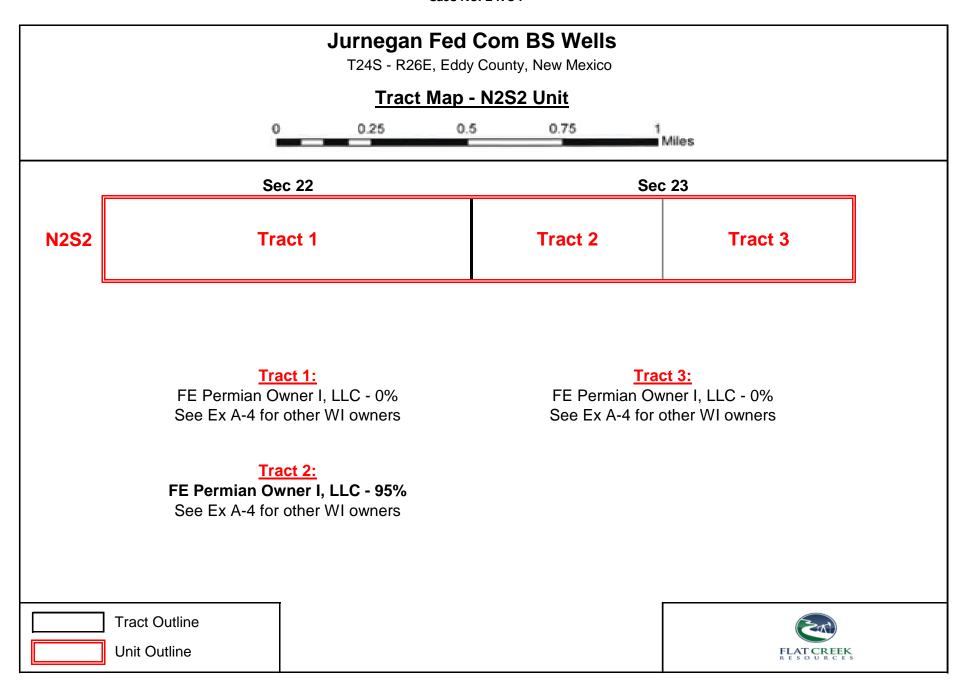

- A. Creating a standard 320-acre, more or less, HSU comprised of the N/2 N/2 of Sections 22 and 23, Township 24 South, Range 26 East, and, as an alternative, a standard 260-acre HSU, comprised of the N/2 N/2 of Section 22 and the N/2 NW/4 of Section 23, Township 24 South, Range 26 East, in Eddy County, New Mexico.
- B. Pooling all mineral interests in the Bone Spring formation down to 8,062' (being 300' above the top of the Wolfcamp Formation, or 8,362') underlying the HSU;
- C. Allowing the drilling of the following well in either of the alternative HSUs: Jurnegan Fed Com BS2 #1H well;
  - D. Designating Flat Creek as operator of the HSU and the well to be drilled thereon;
- E. Authorizing Flat Creek to recover its costs of drilling, equipping and completing the well;