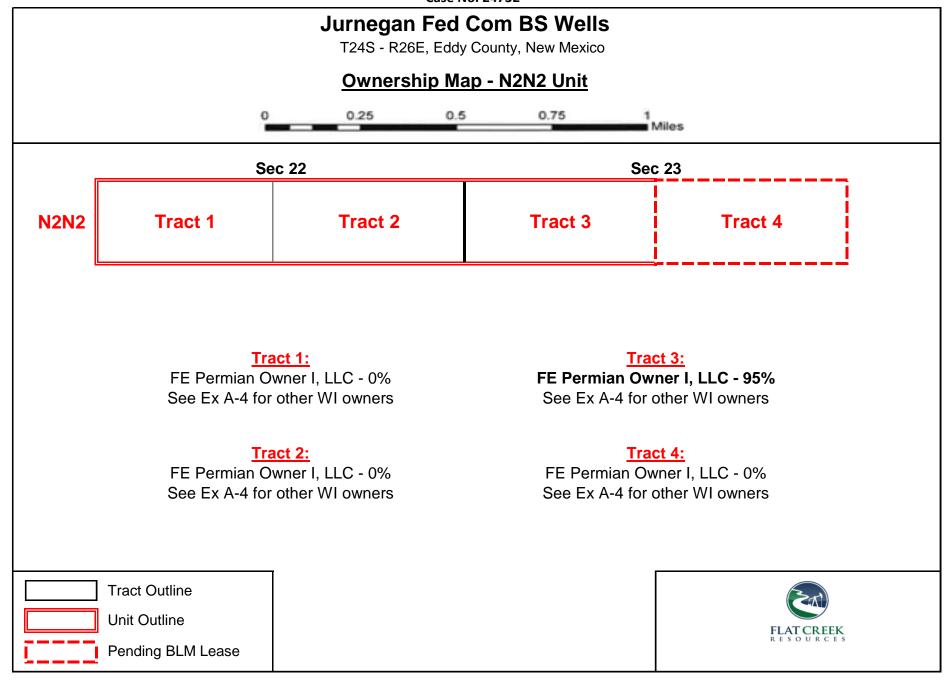

- A. Creating a standard 320-acre, more or less, HSU comprised of the N/2 N/2 of Sections 22 and 23, Township 24 South, Range 26 East, and, as an alternative, a standard 260-acre HSU, comprised of the N/2 N/2 of Section 22 and the N/2 NW/4 of Section 23, Township 24 South, Range 26 East, in Eddy County, New Mexico.
- B. Pooling all mineral interests in the Bone Spring formation down to 8,062' (being 300' above the top of the Wolfcamp Formation, or 8,362') underlying the HSU;
- C. Allowing the drilling of the following well in either of the alternative HSUs: Jurnegan Fed Com BS2 #1H well;
  - D. Designating Flat Creek as operator of the HSU and the well to be drilled thereon;
- E. Authorizing Flat Creek to recover its costs of drilling, equipping and completing the well;