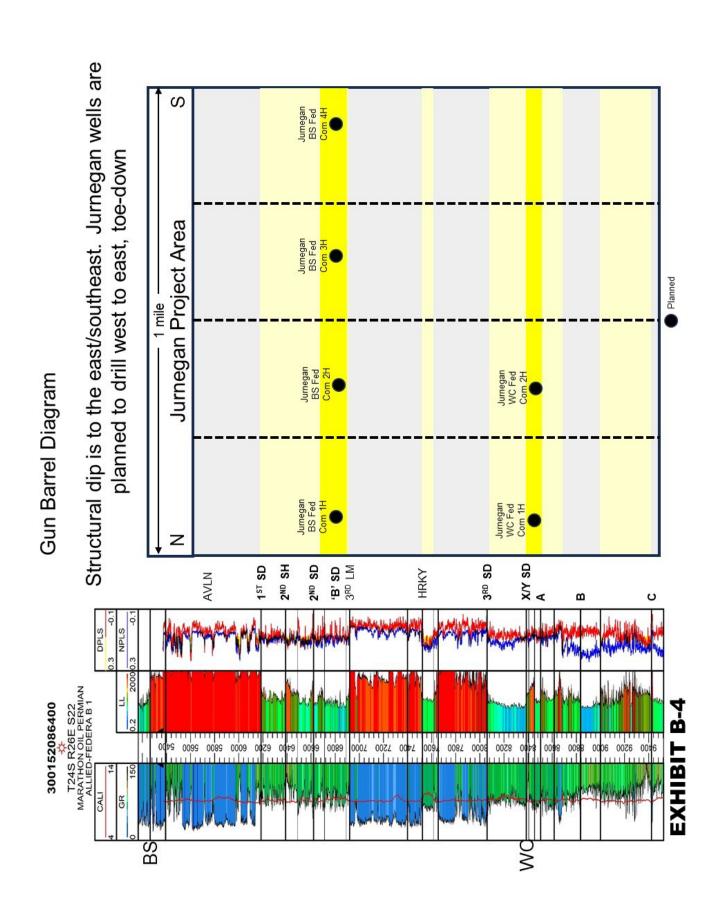

ng of the Applications is in the interests of conservation, the prevention of waste, and the protection of correlative rights.

| I affirm under penalty of perjury | under the laws of the State of New Mexico that this |
|-----------------------------------|-----------------------------------------------------|
| statement is true and correct.    |                                                     |
|                                   | 10/03/2024                                          |
| Thomas M. Anderson                | Date                                                |

## General Location Map



 Location of the Jurnegan project is shown inside the red circle just to the east of the Capitan Reef in Eddy County

## **EXHIBIT B-1**





**EXHIBIT B-3A** 



**EXHIBIT B-3B** 









## Tab 5

# STATE OF NEW MEXICO DEPARTMENT OF ENERGY, MINERALS AND NATURAL RESOURCES OIL CONSERVATION DIVISION

AMENDED APPLICATIONS OF FLAT CREEK RESOURCES, LLC
FOR COMPULSORY POOLING AND NOTICE OF
OVERLAPPING SPACING UNIT,
EDDY COUNTY, NEW MEXICO

Case Nos. 24732-24735

APPLICATION OF FLAT CREEK RESOURCES, LLC FOR COMPULSORY POOLING AND NOTICE OF OVERLAPPING SPACING UNIT, EDDY COUNTY, NEW MEXICO

Case No. 24772

#### **AFFIRMATION OF NOTICE**

I, Sharon T. Shaheen, attorney for FLAT CREEK RESOURCES, LLC ("Flat Creek"), the Applicant in the above-captioned matter, state and affirm the following:

I caused notice of the applications to be sent by certified mail through the United States Postal Service on September 20, 2024, to all interest owners sought to be pooled in these proceedi