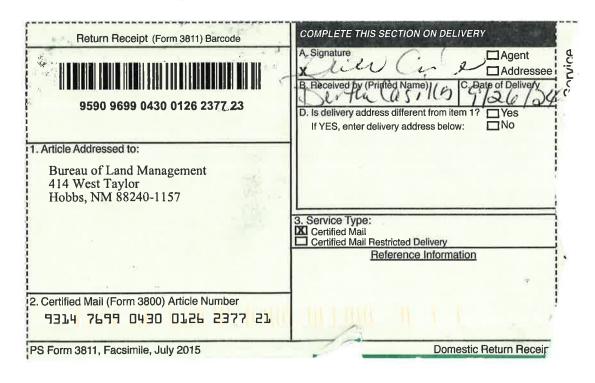

OUGH USPS FACILITY at ALBUQUERQUE,NM                 |
| USPS® Certified Mail | 09-22-2024 01:50 AM | [USPS] - PROCESSED THROUGH USPS FACILITY at ALBUQUERQUE,NM                 |
| USPS® Certified Mail | 09-22-2024 01:50 AM | [USPS] - PROCESSED THROUGH USPS FACILITY at ALBUQUERQUE,NM                 |
| USPS® Certified Mail | 09-25-2024 06:30 PM | [USPS] - PROCESSED THROUGH USPS FACILITY at LUBBOCK TX DISTRIBUTION CENTER |
| USPS® Certified Mail | 09-25-2024 09:22 PM | [USPS] - PROCESSED THROUGH USPS FACILITY at LUBBOCK TX DISTRIBUTION CENTER |
| USPS® Certified Mail | 09-25-2024 09:25 PM | [USPS] - DEPARTED USPS REGIONAL FACILITY at LUBBOCK TX DISTRIBUTION CENTER |
| USPS® Certified Mail | 09-26-2024 02:20 PM | [USPS] - CERTIFIED MAIL DELIVERED LEFT WITH INDIVIDUAL at HOBBS,NM         |



#### Recipient:

Pintail Production Company 6467 Southwest Boulevard Benbrook, TX 76132-2777

#### Sender:

Sharon T. Shaheen

Flat Creek (9015326 2401) Jurnegan BS/WC wells

Spencer Fane, LLP 325 Paseo de Peralta Santa Fe, NM 87501-1860

Transaction created by: Dortiz User ID: 32565 Firm Mailing Book ID: None

Batch ID: 293397 Date Created: 09/20/2024 2:09 PM Date Mail Delivered: 09/26/2024 6:07 PM USPS Article Number: 9314769904300126237530 9590969904300126237532 Return Receipt Article Number:

Service Options: Return Receipt

Certified Mail Mail Service: Certified Reference #: 28 \$2.59 Postage: Certified Mail Fees: \$8.95

Status: Delivered Sender: S. Shaheen Contents: Notice Letter Custom Field 2: Flat Creek-

Custom Field 3: Jurnegan-No. 24772 (WC)

### **Transaction History**

| E