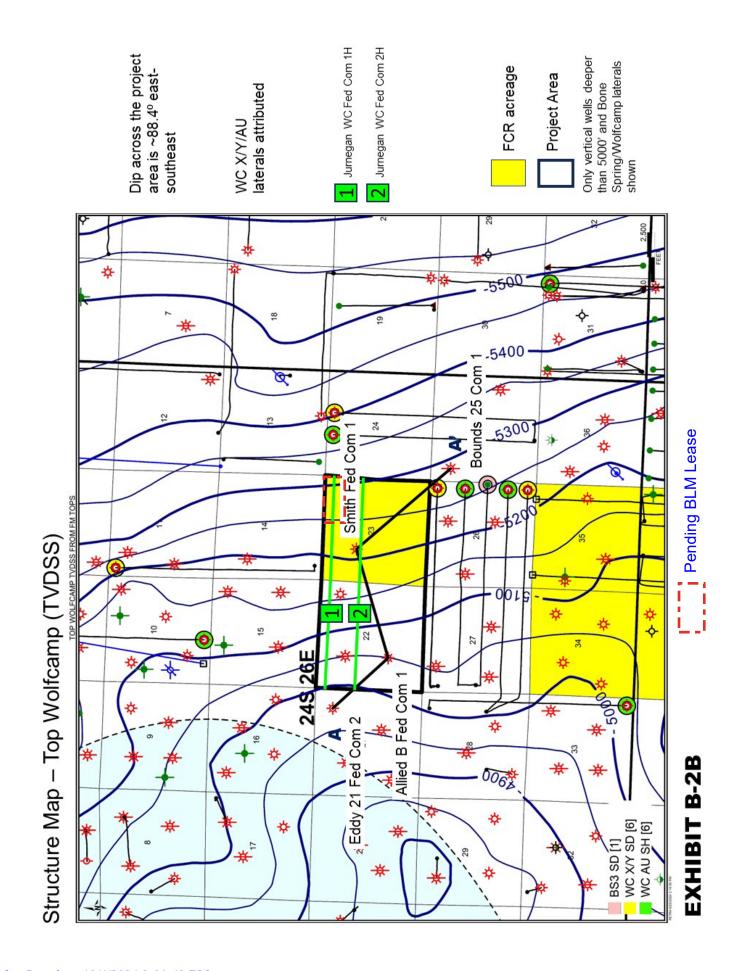

hereto were prepared by me.
- 18. The granting of the Applications is in the interests of conservation, the prevention of waste, and the protection of correlative rights.

| I affirm under penalty of perjury | under the laws of the State of New Mexico that this |
|-----------------------------------|-----------------------------------------------------|
| statement is true and correct.    |                                                     |
|                                   | 10/03/2024                                          |
| Thomas M. Anderson                | Date                                                |

## General Location Map



 Location of the Jurnegan project is shown inside the red circle just to the east of the Capitan Reef in Eddy County

## **EXHIBIT B-1**





**EXHIBIT B-3A** 



**EXHIBIT B-3B** 









## Tab 5

# STATE OF NEW MEXICO DEPARTMENT OF ENERGY, MINERALS AND NATURAL RESOURCES OIL CONSERVATION DIVISION

AMENDED APPLICATIONS OF FLAT CREEK RESOURCES, LLC
FOR COMPULSORY POOLING AND NOTICE OF
OVERLAPPING SPACING UNIT,
EDDY COUNTY, NEW MEXICO

Case Nos. 24732-24735

APPLICATION OF FLAT CREEK RESOURCES, LLC FOR COMPULSORY POOLING AND NOTICE OF OVERLAPPING SPACING UNIT, EDDY COUNTY, NEW MEXICO

Case No. 24772

#### **AFFIRMATION OF NOTICE**

I, Sharon T. Shaheen, attorney for FLAT CREEK RESOURCES, LLC ("Flat Creek"), the Applicant in the above-captioned matter, state and affirm the following:

I caused notice of the applications to be sent by certified mail through the United States Postal Service on September 20, 2024, to all interest