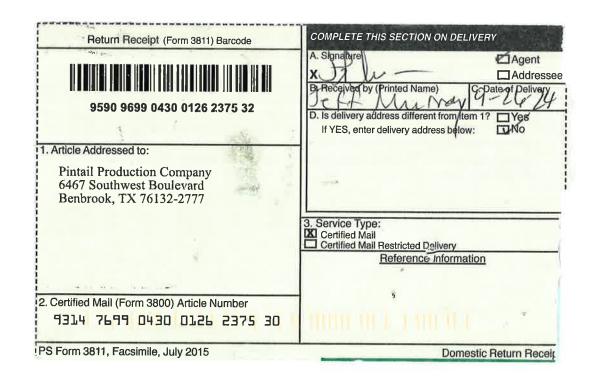

ERQUE,NM                     |
| USPS® Certified Mail | 09-22-2024 10:41 AM | [USPS] - PROCESSED THROUGH USPS FACILITY at FORT WORTH TX DISTRIBUTION CENT    |
| USPS® Certified Mail | 09-23-2024 03:58 AM | [USPS] - PROCESSED THROUGH USPS FACILITY at FORT WORTH TX DISTRIBUTION CENT    |
| USPS® Certified Mail | 09-23-2024 02:10 PM | [USPS] - RESCHEDULED TO NEXT DELIVERY DAY at FORT WORTH,TX                     |
| USPS® Certified Mail | 09-23-2024 02:10 PM | [USPS] - NO AUTHORIZED RECIPIENT AVAILABLE at FORT WORTH, TX                   |
| USPS® Certified Mail | 09-26-2024 06:07 PM | [USPS] - CERTIFIED MAIL DELIVERED INDIVIDUAL PICKED UP AT PO at FORT WORTH, TX |
| USPS® Return Receipt | 09-26-2024 10:06 PM | [USPS] - PROCESSED THROUGH USPS FACILITY at COPPELL TX DISTRIBUTION CENTER     |



Recipient:

Karen Brent c/o.Amy-Brent

315 East Greeville Street

Chippewa Falls, WI 54729-3111

Sender:

Sharon T. Shaheen

Flat Creek (9015326.2401) Jurnegan BS/WC wells -

None

293397

Spencer Fane, LLP 325 Paseo de Peralta Santa Fe, NM 87501-1860

Transaction created by: Dortiz 32565

User ID:

Firm Mailing Book ID: Batch ID:

Date Created: 09/20/2024 2:09 PM USPS Article Number: 9314769904300126237462 Return Receipt Article Number: 9590969904300126237464

Service Options:

Return Receipt Certified Mail

Mail Service: Certified Reference #: 17

Postage: \$2.59 Certified Mail Fees: \$8.95 Status: Mailed

Sender: S. Shaheen Contents: Notice Letter Custom Field 2: Flat Creek-

Custom Field 3: Jurnegan-No. 24772 (WC)

### **Transaction History**

| Event Description    | Event Date