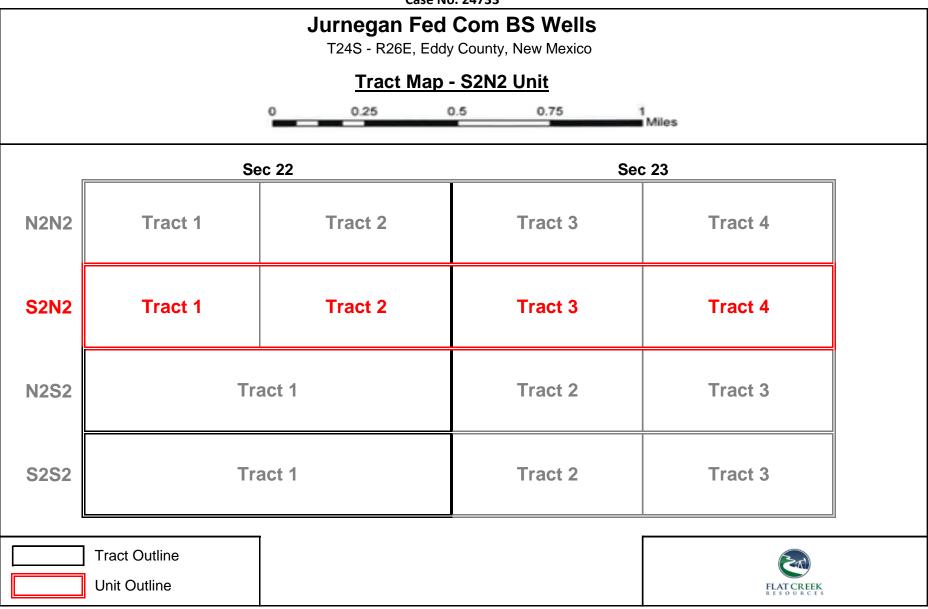

| Lessee                | Effective<br>Date | S, T, R     | County,<br>State | Unit Tract | Vol / Page |
|--------------------|-----------------------|-------------------|-------------|------------------|------------|------------|
| USA NMNM 0475051   | Mary F. Balsam        | 12/01/1963        | 22, 24S-26E | Eddy, NM         | 1          | n/a        |
| USA NMNM 0402170   | Flora Hook            | 07/01/1963        | 22, 24S-26E | Eddy, NM         | 2          | n/a        |
| Wayne Moore, et al | Earl Whisnand         | 10/10/1972        | 23, 24S-26E | Eddy, NM         | 3          | 91/766     |
| *NMNM 134859       | Chase Oil Corporation | 10/01/2015        | 23, 24S-26E | Eddy, NM         | 4          | n/a        |

<sup>\*</sup>Pending BLM Lease

Exhibit A-2 Case No. 24733





### Exhibit A-2

### Lease Schedule - S2N2 Unit

| Lessor             | Lessee           | Effective<br>Date | S, T, R     | County,<br>State | Unit Tract | Vol / Page |
|--------------------|------------------|-------------------|-------------|------------------|------------|------------|
| USA NMNM 0475051   | Mary F. Balsam   | 12/01/1963        | 22, 24S-26E | Eddy, NM         | 1          | n/a        |
| USA NMNM 0402170   | Flora Hook       | 07/01/1963        | 22, 24S-26E | Eddy, NM         | 2          | n/a        |
| Wayne Moore, et al | Earl Whisnand    | 10/10/1972        | 23, 24S-26E | Eddy, NM         | 3          | 91/766     |
| NMNM 16625         | Ruby E. Burkhead | 09/01/1972        | 23, 24S-26E | Eddy, NM         | 4          | n/a        |





### Exhibit A-2