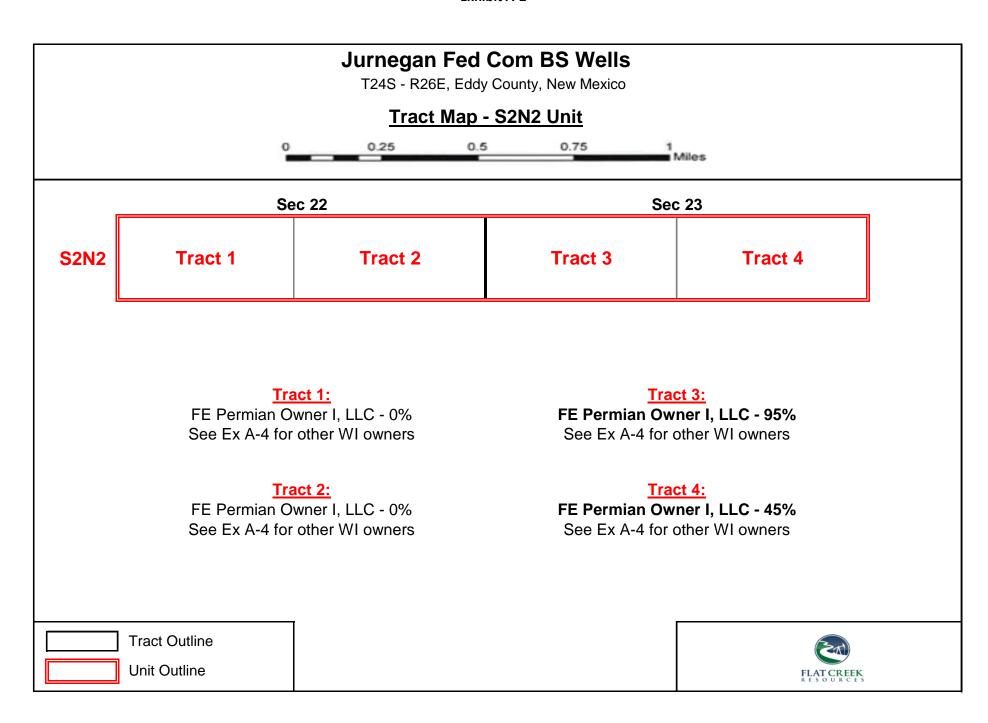

- A. Creating a standard 320-acre, more or less, HSU comprised of the N/2 N/2 of Sections 22 and 23, Township 24 South, Range 26 East, and, as an alternative, a standard 260-acre HSU, comprised of the N/2 N/2 of Section 22 and the N/2 NW/4 of Section 23, Township 24 South, Range 26 East, in Eddy County, New Mexico.
- B. Pooling all mineral interests in the Bone Spring formation down to 8,062' (being 300' above the top of the Wolfcamp Formation, or 8,362') underlying the HSU;
- C. Allowing the drilling of the following well in either of the alternative HSUs: Jurnegan Fed Com BS2 #1H well;
  - D. Designating Flat Creek as operator of the HSU and the well to be drilled thereon;
- E. Authorizing Flat Creek to recover its costs of drilling, equipping and completing the well;