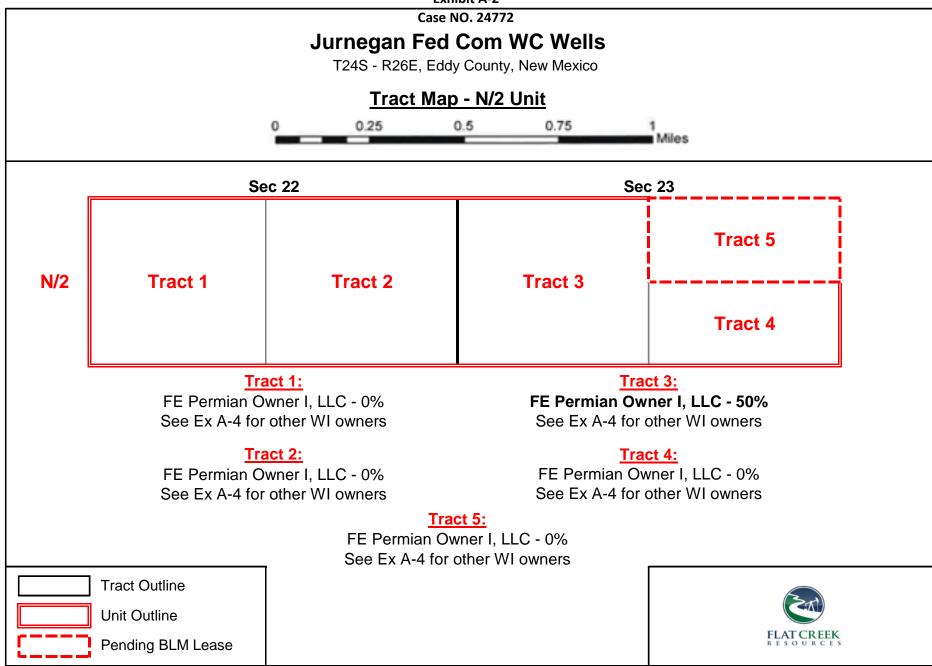

- A. Creating a standard 320-acre, more or less, HSU comprised of the N/2 N/2 of Sections 22 and 23, Township 24 South, Range 26 East, and, as an alternative, a standard 260-acre HSU, comprised of the N/2 N/2 of Section 22 and the N/2 NW/4 of Section 23, Township 24 South, Range 26 East, in Eddy County, New Mexico.
- B. Pooling all mineral interests in the Bone Spring formation down to 8,062' (being 300' above the top of the Wolfcamp Formation, or 8,362') underlying the HSU;
- C. Allowing the drilling of the following well in either of the alternative HSUs: Jurnegan Fed Com BS2 #1H well;
  - D. Designating Flat Creek as operator of the HSU and the well to be drilled thereon;
- E. Authorizing Flat Creek to recover its costs of drilling, equipping and completing the well;