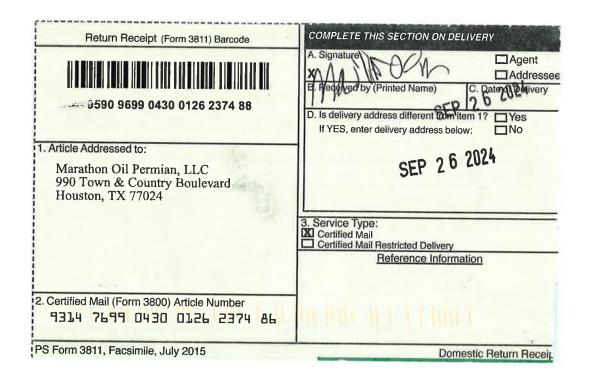

E at SANTA FE, NM [USPS] - PROCESSED THROUGH USPS FACILITY at ALBUQUERQUE, NM USPS® Certified Mail 09-20-2024 11:40 PM 09-21-2024 08:50 AM USPS® Certified Mail [USPS] - DEPARTED USPS REGIONAL FACILITY at ALBUQUERQUE, NM [USPS] - PROCESSED THROUGH USPS FACILITY at NORTH HOUSTON TX DISTRIBUTION C USPS® Certified Mail 09-22-2024 11:10 AM USPS® Certified Mail 09-23-2024 06:03 PM [USPS] - PROCESSED THROUGH USPS FACILITY at NORTH HOUSTON TX DISTRIBUTION C USPS® Certified Mail 09-24-2024 10:34 AM [USPS] - PROCESSED THROUGH USPS FACILITY at NORTH HOUSTON TX DISTRIBUTION C USPS® Certified Mail [USPS] - PROCESSED THROUGH USPS FACILITY at NORTH HOUSTON TX DISTRIBUTION C 09-24-2024 10:34 AM USPS® Certified Mail 09-26-2024 01:24 PM [USPS] - CERTIFIED MAIL DELIVERED LEFT WITH INDIVIDUAL at HOUSTON, TX



Recipient:

Bureau of Land Management

414 West Taylor Hobbs, NM 88240-1157

Sharon T, Shaheen

Flat Creek (9015326.2401) Jurnegan BS/WC wells

Spencer Fane, LLP 325 Paseo de Peralta Santa Fe, NM 87501-1860

Transaction created by: Dortiz User ID: 32565 Firm Mailing Book ID: None

Batch ID: 293397 Date Created: 09/20/2024 2:09 PM Date Mail Delivered: 09/26/2024 2:20 PM USPS Article Number: 9314769904300126237721 Return Receipt Article Number: 9590969904300126237723

Return Receipt Service Options:

Certified Mail Mail Service: Certified Reference #: 77 Postage: \$2.59 Certified Mail Fees: \$8.95 Status: Delivered

Sender: S. Shaheen Contents: Notice Letter Custom Field 2: Flat Creek-

Custom Field 3: Jurnegan-No. 24772 (WC)

### **Transaction History**

| Event Description    | Event Dat