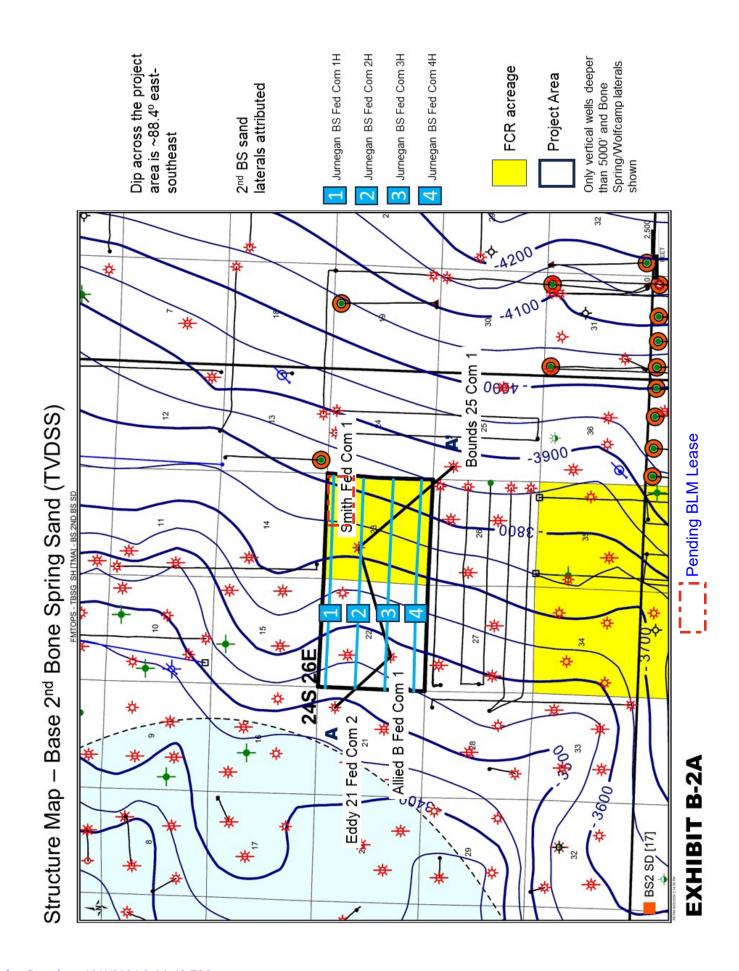

d hereto were prepared by me.
- 18. The granting of the Applications is in the interests of conservation, the prevention of waste, and the protection of correlative rights.

| I affirm under penalty of perjury | under the laws of the State of New Mexico that this |
|-----------------------------------|-----------------------------------------------------|
| statement is true and correct.    |                                                     |
|                                   | 10/03/2024                                          |
| Thomas M. Anderson                | Date                                                |

## General Location Map



 Location of the Jurnegan project is shown inside the red circle just to the east of the Capitan Reef in Eddy County

## **EXHIBIT B-1**





**EXHIBIT B-3A** 



**EXHIBIT B-3B** 









## Tab 5

# STATE OF NEW MEXICO DEPARTMENT OF ENERGY, MINERALS AND NATURAL RESOURCES OIL CONSERVATION DIVISION

AMENDED APPLICATIONS OF FLAT CREEK RESOURCES, LLC
FOR COMPULSORY POOLING AND NOTICE OF
OVERLAPPING SPACING UNIT,
EDDY COUNTY, NEW MEXICO

Case Nos. 24732-24735

APPLICATION OF FLAT CREEK RESOURCES, LLC FOR COMPULSORY POOLING AND NOTICE OF OVERLAPPING SPACING UNIT, EDDY COUNTY, NEW MEXICO

Case No. 24772

#### **AFFIRMATION OF NOTICE**

I, Sharon T. Shaheen, attorney for FLAT CREEK RESOURCES, LLC ("Flat Creek"), the Applicant in the above-captioned matter, state and affirm the following:

I caused notice of the applications to be sent by certified mail through the United States Postal Service on September 20, 2024, to all interes