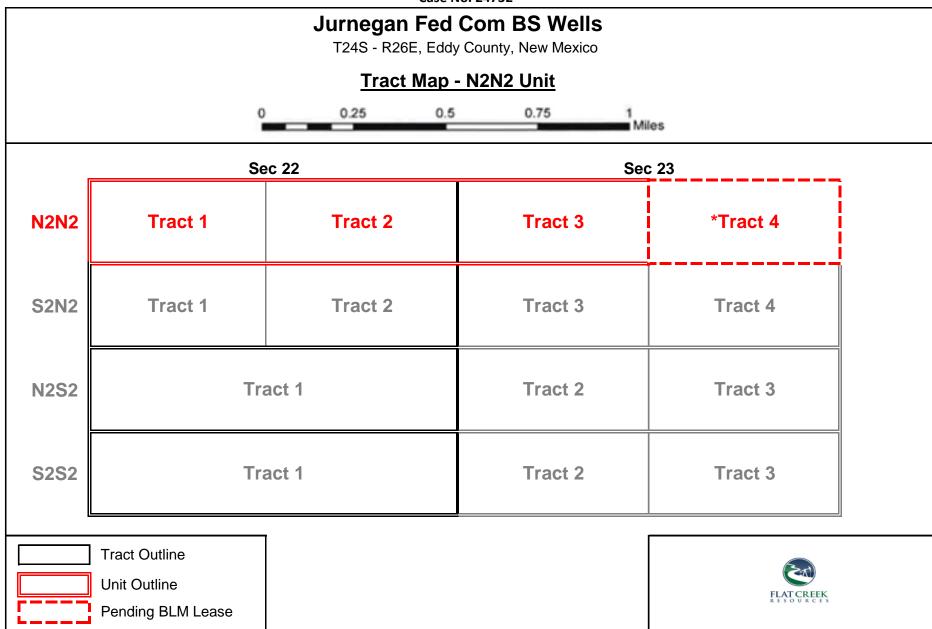

Case No. 24732

- A. Creating a standard 320-acre, more or less, HSU comprised of the N/2 N/2 of Sections 22 and 23, Township 24 South, Range 26 East, and, as an alternative, a standard 260-acre HSU, comprised of the N/2 N/2 of Section 22 and the N/2 NW/4 of Section 23, Township 24 South, Range 26 East, in Eddy County, New Mexico.
- B. Pooling all mineral interests in the Bone Spring formation down to 8,062' (being 300' above the top of the Wolfcamp Formation, or 8,362') underlying the HSU;
- C. Allowing the drilling of the following well in either of the alternative HSUs: Jurnegan Fed Com BS2 #1H well;
  - D. Designating Flat Creek as operator of the HSU and the well to be drilled thereon;
- E. Authorizing Flat Creek to recover its costs of drilling, equipping and completing the well;