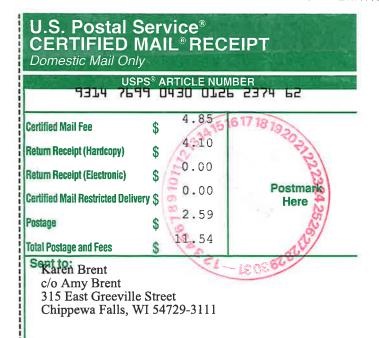

9-29-2024 04:18 AM |
|                      |                     |

#### **Details**

[USPS] - RETURN RECEIPT ASSOCIATED at SANTA FE,NM [USPS] - PRESHIPMENT INFO SENT USPS AWAITS ITEM at SANTA FE,NM [USPS] - ORIGIN ACCEPTANCE at SANTA FE,NM [USPS] - PROCESSED THROUGH USPS FACILITY at ALBUQUERQUE, NM [USPS] - DEPARTED USPS REGIONAL FACILITY at ALBUQUERQUE,NM [USPS] - PROCESSED THROUGH USPS FACILITY at EAU CLAIRE, WI [USPS] - NO AUTHORIZED RECIPIENT AVAILABLE at CHIPPEWA FALLS,WI [USPS] - REMINDER TO SCHEDULE REDELIVERY at CHIPPEWA FALLS, WI [USPS] - REMINDER TO SCHEDULE REDELIVERY at CHIPPEWA FALLS, WI [USPS] - REMINDER TO SCHEDULE REDELIVERY at CHIPPEWA FALLS, WI [USPS] - REMINDER TO SCHEDULE REDELIVERY at CHIPPEWA FALLS, WI [USPS] - REMINDER TO SCHEDULE REDELIVERY at CHIPPEWA FALLS, WI



Reference Information

PS Form 3800, Facsimile, July 2015

Recipient:

Warwick-Ares, LLC

6608 North Western Ave, #417

Oklahoma City, OK 73116

Sender:

Sharon T. Shaheen

Flat Creek (9015326.2401) Jurnegan BS/WC wells

Spencer Fane, LLP 325 Paseo de Peralta Santa Fe, NM 87501-1860

Transaction created by: Dortiz User ID: Firm Mailing Book ID: None

Batch ID:

293397

Date Created:

09/20/2024 2:09 PM

USPS Article Number: 9314769904300126237615

9590969904300126237617 Return Receipt Article Number:

Service Options: Return Receipt

Certified Mail Mail Service: Certified

Reference #: Postage: \$2.59 Certified Mail Fees: \$8.95 Status: Mailed Sender: S. Shaheen

Contents: Notice Letter Custom Field 2: Flat Creek-

Custom Field 3: Jurnegan-No. 24772 (WC)

# **Transaction History**

| <b>