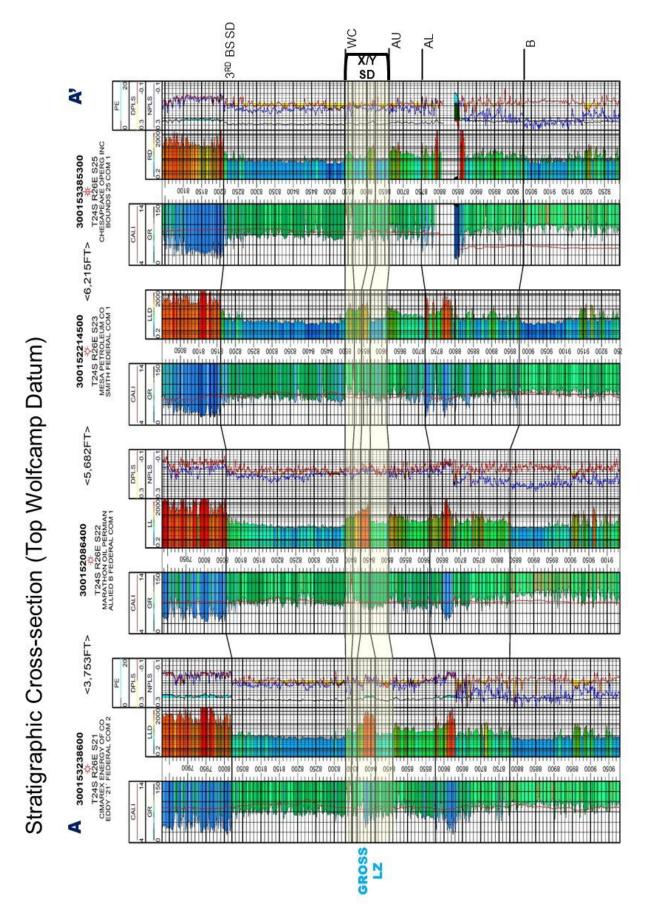

ting of the Applications is in the interests of conservation, the prevention of waste, and the protection of correlative rights.

| I affirm under penalty of perjury | under the laws of the State of New Mexico that this |
|-----------------------------------|-----------------------------------------------------|
| statement is true and correct.    |                                                     |
|                                   | 10/03/2024                                          |
| Thomas M. Anderson                | Date                                                |

## General Location Map



 Location of the Jurnegan project is shown inside the red circle just to the east of the Capitan Reef in Eddy County

## **EXHIBIT B-1**





**EXHIBIT B-3A** 



**EXHIBIT B-3B** 









## Tab 5

# STATE OF NEW MEXICO DEPARTMENT OF ENERGY, MINERALS AND NATURAL RESOURCES OIL CONSERVATION DIVISION

AMENDED APPLICATIONS OF FLAT CREEK RESOURCES, LLC
FOR COMPULSORY POOLING AND NOTICE OF
OVERLAPPING SPACING UNIT,
EDDY COUNTY, NEW MEXICO

Case Nos. 24732-24735

APPLICATION OF FLAT CREEK RESOURCES, LLC FOR COMPULSORY POOLING AND NOTICE OF OVERLAPPING SPACING UNIT, EDDY COUNTY, NEW MEXICO

Case No. 24772

#### **AFFIRMATION OF NOTICE**

I, Sharon T. Shaheen, attorney for FLAT CREEK RESOURCES, LLC ("Flat Creek"), the Applicant in the above-captioned matter, state and affirm the following:

I caused notice of the applications to be sent by certified mail through the United States Postal Service on September 20, 2024, to all interest owners sought to be pooled in these procee