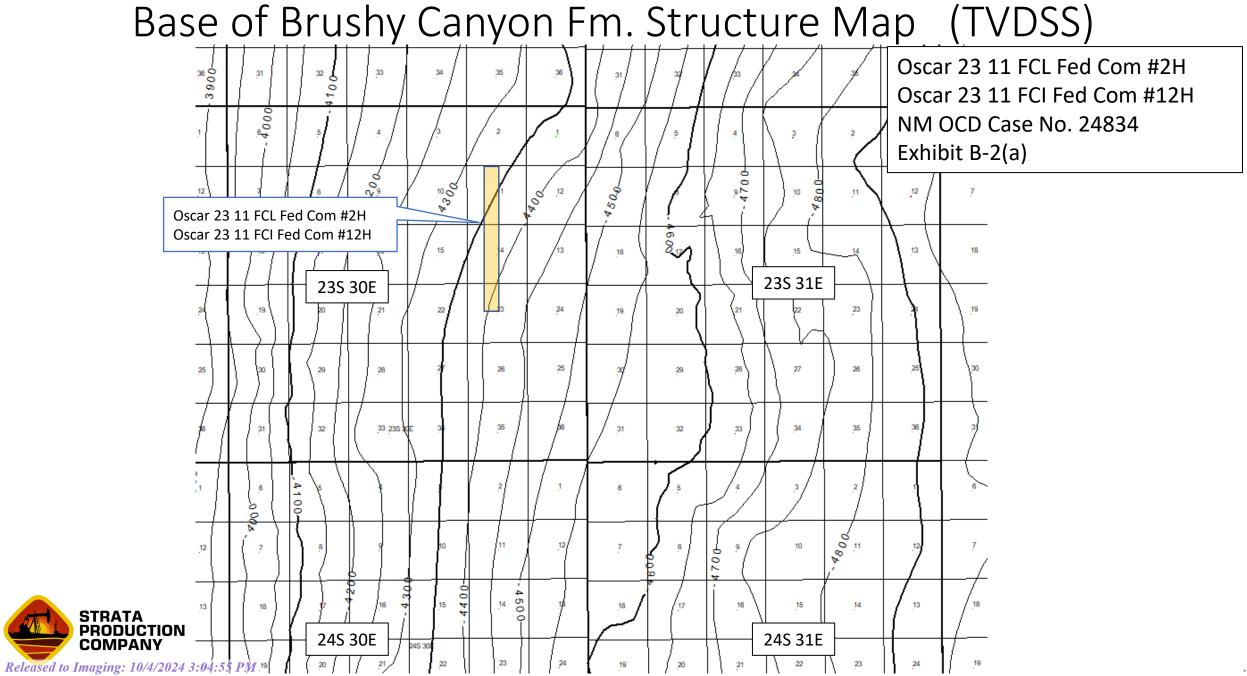

| Deceived by | OCD. | 10/1/2021 | 11:20:07 AM |
|-------------|------|-----------|-------------|
| Keceiven Dv | UUU  | 10/4/2024 |             |

| <u>Received by OCD: 10/4/2024 11:20:07 AM</u>           | Page 6 of 56                                       |
|---------------------------------------------------------|----------------------------------------------------|
| C-102                                                   | Exhibit A-1                                        |
| Tracts                                                  | Exhibit A-2                                        |
| Summary of Interests, Unit Recapitulation (Tracts)      | Exhibits A-2 and A-3                               |
| General Location Map (including basin)                  | Exhibit B-1                                        |
| Well Bore Location Map                                  | Exhibit A-2                                        |
| Structure Contour Map - Subsea Depth                    | Exhibit B-2(a)                                     |
| Cross Section Location Map (including wells)            | Exhibit B-2(b)                                     |
| Cross Section (including Landing Zone)                  | Exhibit B-3                                        |
| Additional Information                                  |                                                    |
| Special Provisions/Stipulations                         | None                                               |
| CERTIFICATION: I hereby certify that the information pr | ovided in this checklist is complete and accurate. |
| Printed Name (Attorney or Party Representative):        | Sharon T. Shaheen                                  |
| Signed Name (Attorney or Party Representative):         | /s/ Sharon T. Shaheen                              |
| Date:                                                   | 9/26/2024                                          |