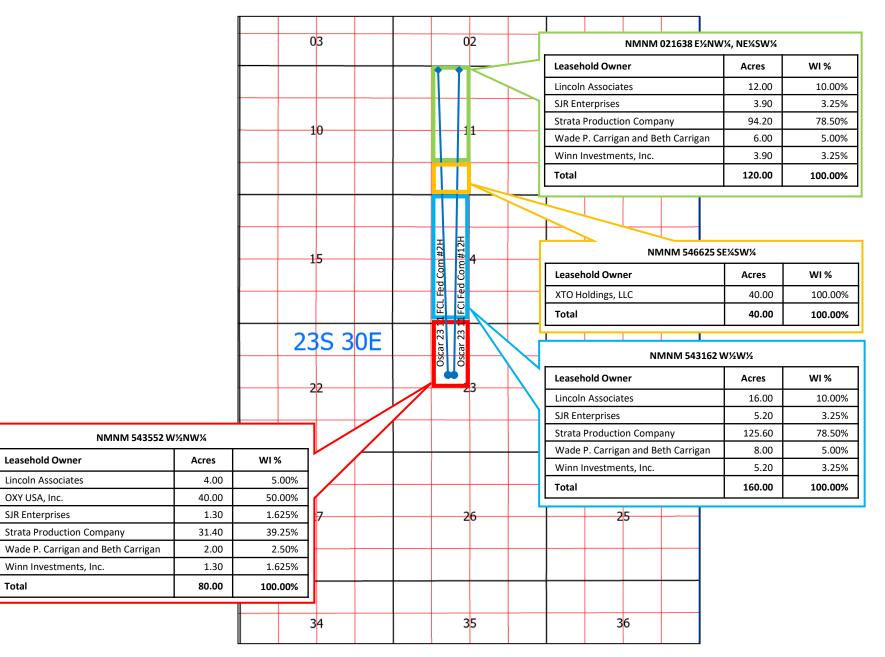

10. A map illustrating the tracts in the proposed HSU and the ownership of each individual tract is attached as **Exhibit A-2**.

11. The ownership breakdown of interests, parties to be pooled, list of pertinent leases, and map illustrating unit ownership are attached as **Exhibit A-3**.