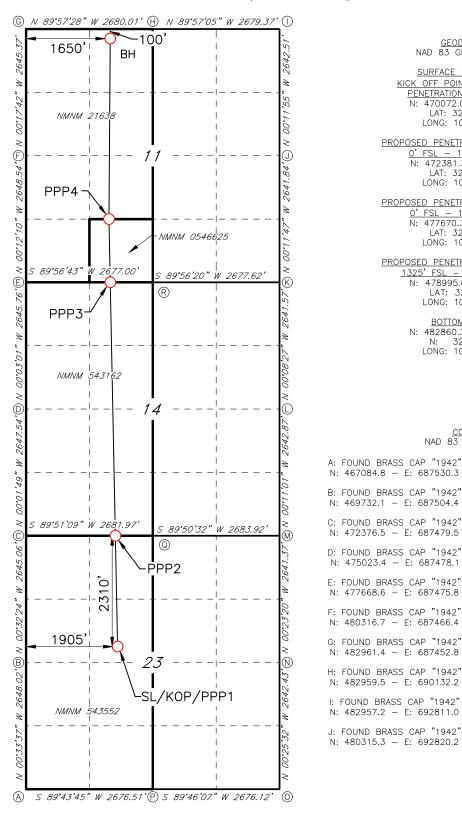

#### OSCAR 23/11 FED COM #2H

<u>0' FSL - 1859' FWL SEC.14</u> N: 472381.3 – E: 689338.1 LAT: 32.2977409° N LONG: 103.8543418° W PROPOSED PENETRATION POINT 3 (PPP3) <u>0' FSL - 1753' FWL SEC.11</u> N: 477670.3 - E: 689228.4 LAT: 32.3122806° N LONG: 103.8546203° W PROPOSED PENETRATION POINT 4 (PPP4) 1325' FSL - 1727' FWL SEC.11 N: 478995.0 - E: 689197.7 LAT: 32.3159222\* N LONG: 103.8547005° W <u>BOTTOM HOLE (BH)</u> 482860.3 – E: 689103.0 N: 32.3265481° N LONG: 103.8549514° W CORNER DATA NAD 83 GRID – NM EAST K: FOUND BRASS CAP "1942' N: 477674.0 - E: 692829.2 L: FOUND BRASS CAP "1942" N: 475033.1 - E: 692835.7 M: FOUND BRASS CAP "1942" N: 472390.8 - E: 692844.2 N: FOUND BRASS CAP "1942" N: 469750.0 - E: 692862.1 O: CALCULATED CORNER N: 467108.3 - E: 692881.7 P: FOUND BRASS CAP "1942" N: 467097.4 - E: 690206.2 Q: FOUND BRASS CAP "1942' N: 472383.4 - E: 690160.9 R: FOUND BRASS CAP "1942 N: 477671.2 - E: 690152.2 DALE E. BEL AN MET CO 14400 υ PROFE ō ONAL SS 0 JOB #: LS23020158D