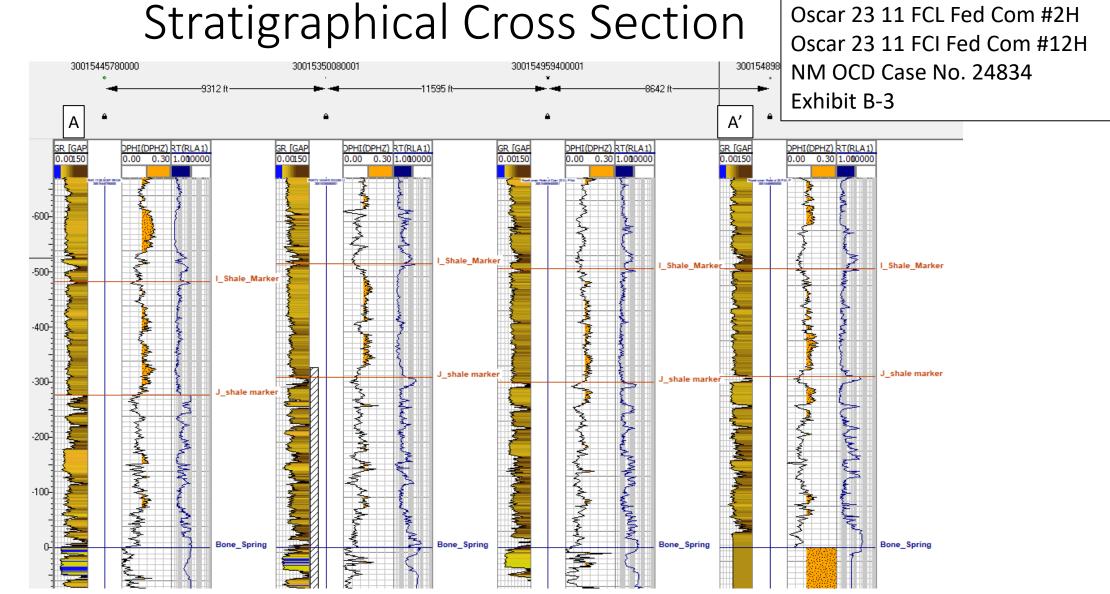

| Horizontal Well First and Last Take Points<br>Completion Target (Formation, TVD and MD)<br>AFE Capex and Operating Costs<br>Drilling Supervision/Month \$<br>Production Supervision/Month \$ | Well #1FTP: 2310' FNL and 1905' FWL of Section 23, T23S-R30E,         LTP: ~100' FNL and 1650' FWL of Section 11, T23S-R30E       Well         #2FTP: ~2310' FNL and 1980' FWL of Section 23, T23S-R30E; LTP:       ~100' FNL and 2310' FWL of Section 11, T23S-R30E.         Well #1: Brushy Canyon - TVD (~7,579'), MD (~20,167'); Well #2:       Brushy Canyon - TVD (~7,304'), MD (~19,009')         \$8000; see Exhibit A, ¶ 16       \$800; see Exhibit A, ¶ 16 |
|----------------------------------------------------------------------------------------------------------------------------------------------------------------------------------------------|-----------------------------------------------------------------------------------------------------------------------------------------------------------------------------------------------------------------------------------------------------------------------------------------------------------------------------------------------------------------------------------------------------------------------------------------------------------------------|
| AFE Capex and Operating Costs<br>Drilling Supervision/Month \$                                                                                                                               | <ul> <li>~100' FNL and 2310' FWL of Section 11, T23S-R30E.</li> <li>Well #1: Brushy Canyon - TVD (~7,579'), MD (~20,167'); Well #2:<br/>Brushy Canyon - TVD (~7,304'), MD (~19,009')</li> <li>\$8000; see Exhibit A, ¶16</li> </ul>                                                                                                                                                                                                                                   |
| AFE Capex and Operating Costs<br>Drilling Supervision/Month \$                                                                                                                               | Brushy Canyon - TVD (~7,304'), MD (~19,009')<br>\$8000; see Exhibit A, ¶ 16                                                                                                                                                                                                                                                                                                                                                                                           |
| Drilling Supervision/Month \$                                                                                                                                                                |                                                                                                                                                                                                                                                                                                                                                                                                                                                                       |
|                                                                                                                                                                                              |                                                                                                                                                                                                                                                                                                                                                                                                                                                                       |
| Production Supervision/Month \$                                                                                                                                                              | \$800; see Exhibit A, ¶ 16                                                                                                                                                                                                                                                                                                                                                                                                                                            |
|                                                                                                                                                                                              |                                                                                                                                                                                                                                                                                                                                                                                                                                                                       |
| lustification for Supervision Costs                                                                                                                                                          | See AFE at Exhibit A-4                                                                                                                                                                                                                                                                                                                                                                                                                                                |
| Requested Risk Charge                                                                                                                                                                        | 200%; <i>see</i> Exhibit A, ¶ 17                                                                                                                                                                                                                                                                                                                                                                                                                                      |
| Notice of Hearing                                                                                                                                                                            |                                                                                                                                                                                                                                                                                                                                                                                                                                                                       |
| Proposed Notice of Hearing                                                                                                                                                                   | Submitted with online filing of Application                                                                                                                                                                                                                                                                                                                                                                                                                           |
| Proof of Mailed Notice of Hearing (20 days before hearing)                                                                                                                                   | Exhibits C, C-1, C-2, and C-3                                                                                                                                                                                                                                                                                                                                                                                                                                         |
| Proof of Published Notice of Hearing (10 days before hearing)                                                                                                                                | Exhibit C-4                                                                                                                                                                                                                                                                                                                                                                                                                                                           |
| Ownership Determination                                                                                                                                                                      |                                                                                                                                                                                                                                                                                                                                                                                                                                                                       |
| and Ownership Schematic of the Spacing Unit                                                                                                                                                  | Exhibit A-2                                                                                                                                                                                                                                                                                                                                                                                                                                                           |
| Tract List (including lease numbers and owners)                                                                                                                                              | Exhibit A-2 and A-3                                                                                                                                                                                                                                                                                                                                                                                                                                                   |
| f approval of Non-Standard Spacing Unit is requested, Tract<br>List (including lease numbers and owners) of Tracts subject to<br>notice requirements.                                        | n/a                                                                                                                                                                                                                                                                                                                                                                                                                                                                   |
| Pooled Parties (including ownership type)                                                                                                                                                    | Exhibit A-3                                                                                                                                                                                                                                                                                                                                                                                                                                                           |
| Unlocatable Parties to be Pooled                                                                                                                                                             | None                                                                                                                                                                                                                                                                                                                                                                                                                                                                  |
| Ownership Depth Severance (including percentage above & pelow)                                                                                                                               | None                                                                                                                                                                                                                                                                                                                                                                                                                                                                  |
| loinder                                                                                                                                                                                      |                                                                                                                                                                                                                                                                                                                                                                                                                                                                       |
| Sample Copy of Proposal Letter                                                                                                                                                               | Exhibit A-4                                                                                                                                                                                                                                                                                                                                                                                                                                                           |
| ist of Interest Owners (ie Exhibit A of JOA)                                                                                                                                                 | Exhibit A-3                                                                                                                                                                                                                                                                                                                                                                                                                                                           |
| Chronology of Contact with Non-Joined Working Interests                                                                                                                                      | Exhibit A-5                                                                                                                                                                                                                                                                                                                                                                                                                                                           |
| Overhead Rates In Proposal Letter                                                                                                                                                            | Exhibit A-4                                                                                                                                                                                                                                                                                                                                                                                                                                                           |
| Cost Estimate to Drill and Complete                                                                                                                                                          | See AFE at Exhibit A-4                                                                                                                                                                                                                                                                                                                                                                                                                                                |
| Cost Estimate to Equip Well                                                                                                                                                                  | See AFE at Exhibit A-4                                                                                                                                                                                                                                                                                                                                                                                                                                                |
| Cost Estimate for Production Facilities                                                                                                                                                      | See AFE at Exhibit A-4                                                                                                                                                                                                                                                                                                                                                                                                                                                |
| Geology                                                                                                                                                                                      |                                                                                                                                                                                                                                                                                                                                                                                                                                                                       |
| Summary (including special considerations)                                                                                                                                                   | Exhibit B, ¶ 12                                                                                                                                                                                                                                                                                                                                                                                                                                                       |
| Spacing Unit Schematic                                                                                                                                                                       | Exhibits A-1 and A-2                                                                                                                                                                                                                                                                                                                                                                                                                                                  |
| Gunbarrel/Lateral Trajectory Schematic                                                                                                                                                       | Exhibit B-4                                                                                                                                                                                                                                                                                                                                                                                                                                                           |
| Well Orientation (with rationale)                                                                                                                                                            | Exhibit B, ¶ 12(d)                                                                                                                                                                                                                                                                                                                                                                                                                                                    |
| Target Formation                                                                                                                                                                             | Exhibit B, ¶ 11; Exhibits B-3 and B-4                                                                                                                                                                                                                                                                                                                                                                                                                                 |
| HSU Cross Section                                                                                                                                                                            | Exhibit B-3                                                                                                                                                                                                                                                                                                                                                                                                                                                           |
| Depth Severance Discussion                                                                                                                                                                   | n/a                                                                                                                                                                                                                                                                                                                                                                                                                                                                   |
| Forms, Figures and Tables<br>released to Imaging: 10/4/2024 3:04:55 PM                                                                                                                       |                                                                                                                                                                                                                                                                                                                                                                                                                                                                       |

| Deceived by | OCD. | 10/1/2021 | 11:20:07 AM |
|-------------|------|-----------|-------------|
| Keceiven Dv | UUU  | 10/4/2024 |             |

| <u>Received by OCD: 10/4/2024 11:20:07 AM</u>           | Page 6 of 56                                       |
|---------------------------------------------------------|----------------------------------------------------|
| C-102                                                   | Exhibit A-1                                        |
| Tracts                                                  | Exhibit A-2                                        |
| Summary of Interests, Unit Recapitulation (Tracts)      | Exhibits A-2 and A-3                               |
| General Location Map (including basin)                  | Exhibit B-1                                        |
| Well Bore Location Map                                  | Exhibit A-2                                        |
| Structure Contour Map - Subsea Depth                    | Exhibit B-2(a)                                     |
| Cross Section Location Map (including wells)            | Exhibit B-2(b)                                     |
| Cross Section (including Landing Zone)                  | Exhibit B-3                                        |
| Additional Information                                  |                                                    |
| Special Provisions/Stipulations                         | None                                               |
| CERTIFICATION: I hereby certify that the information pr | ovided in this checklist is complete and accurate. |
| Printed Name (Attorney or Party Representative):        | Sharon T. Shaheen                                  |
| Signed Name (Attorney or Party Representative):         | /s/ Sharon T. Shaheen                              |
| Date:                                                   | 9/26/2024                                          |