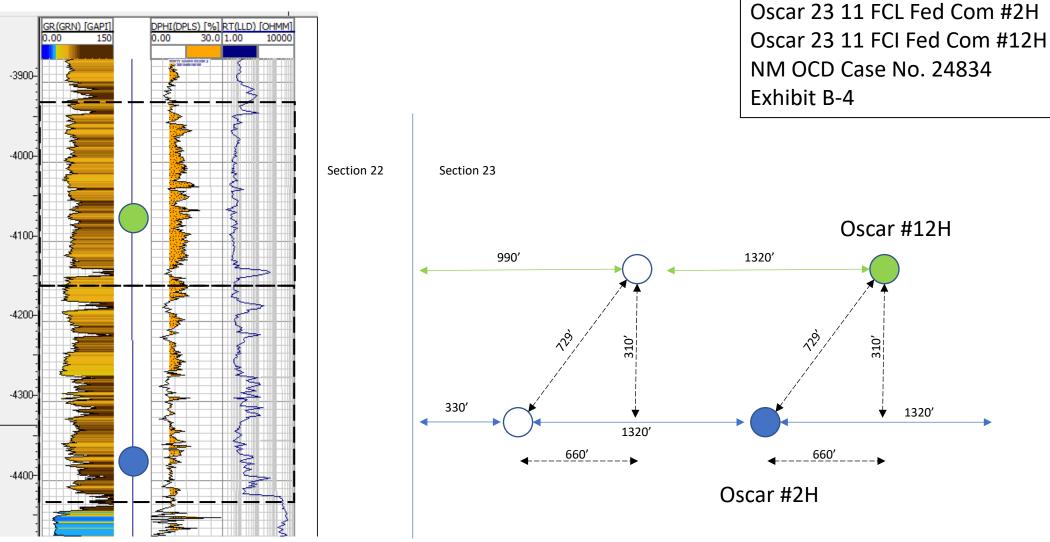

| Horizontal Well First and Last Take Points<br>Completion Target (Formation, TVD and MD)<br>AFE Capex and Operating Costs<br>Drilling Supervision/Month \$<br>Production Supervision/Month \$ | Well #1FTP: 2310' FNL and 1905' FWL of Section 23, T23S-R30E,         LTP: ~100' FNL and 1650' FWL of Section 11, T23S-R30E       Well         #2FTP: ~2310' FNL and 1980' FWL of Section 23, T23S-R30E; LTP:       ~100' FNL and 2310' FWL of Section 11, T23S-R30E.         Well #1: Brushy Canyon - TVD (~7,579'), MD (~20,167'); Well #2:       Brushy Canyon - TVD (~7,304'), MD (~19,009')         \$8000; see Exhibit A, ¶ 16       \$800; see Exhibit A, ¶ 16 |
|----------------------------------------------------------------------------------------------------------------------------------------------------------------------------------------------|-----------------------------------------------------------------------------------------------------------------------------------------------------------------------------------------------------------------------------------------------------------------------------------------------------------------------------------------------------------------------------------------------------------------------------------------------------------------------|
| AFE Capex and Operating Costs<br>Drilling Supervision/Month \$                                                                                                                               | <ul> <li>~100' FNL and 2310' FWL of Section 11, T23S-R30E.</li> <li>Well #1: Brushy Canyon - TVD (~7,579'), MD (~20,167'); Well #2:<br/>Brushy Canyon - TVD (~7,304'), MD (~19,009')</li> <li>\$8000; see Exhibit A, ¶16</li> </ul>                                                                                                                                                                                                                                   |
| AFE Capex and Operating Costs<br>Drilling Supervision/Month \$                                                                                                                               | Brushy Canyon - TVD (~7,304'), MD (~19,009')<br>\$8000; see Exhibit A, ¶ 16                                                                                                                                                                                                                                                                                                                                                                                           |
| Drilling Supervision/Month \$                                                                                                                                                                |                                                                                                                                                                                                                                                                                                                                                                                                                                                                       |
|                                                                                                                                                                                              |                                                                                                                                                                                                                                                                                                                                                                                                                                                                       |
| Production Supervision/Month \$                                                                                                                                                              | \$800; see Exhibit A, ¶ 16                                                                                                                                                                                                                                                                                                                                                                                                                                            |
|                                                                                                                                                                                              |                                                                                                                                                                                                                                                                                                                                                                                                                                                                       |
| lustification for Supervision Costs                                                                                                                                                          | See AFE at Exhibit A-4                                                                                                                                                                                                                                                                                                                                                                                                                                                |
| Requested Risk Charge                                                                                                                                                                        | 200%; <i>see</i> Exhibit A, ¶ 17                                                                                                                                                                                                                                                                                                                                                                                                                                      |
| Notice of Hearing                                                                                                                                                                            |                                                                                                                                                                                                                                                                                                                                                                                                                                                                       |
| Proposed Notice of Hearing                                                                                                                                                                   | Submitted with online filing of Application                                                                                                                                                                                                                                                                                                                                                                                                                           |
| Proof of Mailed Notice of Hearing (20 days before hearing)                                                                                                                                   | Exhibits C, C-1, C-2, and C-3                                                                                                                                                                                                                                                                                                                                                                                                                                         |
| Proof of Published Notice of Hearing (10 days before hearing)                                                                                                                                | Exhibit C-4                                                                                                                                                                                                                                                                                                                                                                                                                                                           |
| Ownership Determination                                                                                                                                                                      |                                                                                                                                                                                                                                                                                                                                                                                                                                                                       |
| and Ownership Schematic of the Spacing Unit                                                                                                                                                  | Exhibit A-2                                                                                                                                                                                                                                                                                                                                                                                                                                                           |
| Tract List (including lease numbers and owners)                                                                                                                                              | Exhibit A-2 and A-3                                                                                                                                                                                                                                                                                                                                                                                                                                                   |
| f approval of Non-Standard Spacing Unit is requested, Tract<br>List (including lease numbers and owners) of Tracts subject to<br>notice requirements.                                        | n/a                                                                                                                                                                                                                                                                                                                                                                                                                                                                   |
| Pooled Parties (including ownership type)                                                                                                                                                    | Exhibit A-3                                                                                                                                                                                                                                                                                                                                                                                                                                                           |
| Unlocatable Parties to be Pooled                                                                                                                                                             | None                                                                                                                                                                                                                                                                                                                                                                                                                                                                  |
| Ownership Depth Severance (including percentage above & pelow)                                                                                                                               | None                                                                                                                                                                                                                                                                                                                                                                                                                                                                  |
| loinder                                                                                                                                                                                      |                                                                                                                                                                                                                                                                                                                                                                                                                                                                       |
| Sample Copy of Proposal Letter                                                                                                                                                               | Exhibit A-4                                                                                                                                                                                                                                                                                                                                                                                                                                                           |
| ist of Interest Owners (ie Exhibit A of JOA)                                                                                                                                                 | Exhibit A-3                                                                                                                                                                                                                                                                                                                                                                                                                                                           |
| Chronology of Contact with Non-Joined Working Interests                                                                                                                                      | Exhibit A-5                                                                                                                                                                                                                                                                                                                                                                                                                                                           |
| Overhead Rates In Proposal Letter                                                                                                                                                            | Exhibit A-4                                                                                                                                                                                                                                                                                                                                                                                                                                                           |
| Cost Estimate to Drill and Complete                                                                                                                                                          | See AFE at Exhibit A-4                                                                                                                                                                                                                                                                                                                                                                                                                                                |
| Cost Estimate to Equip Well                                                                                                                                                                  | See AFE at Exhibit A-4                                                                                                                                                                                                                                                                                                                                                                                                                                                |
| Cost Estimate for Production Facilities                                                                                                                                                      | See AFE at Exhibit A-4                                                                                                                                                                                                                                                                                                                                                                                                                                                |
| Geology                                                                                                                                                                                      |                                                                                                                                                                                                                                                                                                                                                                                                                                                                       |
| Summary (including special considerations)                                                                                                                                                   | Exhibit B, ¶ 12                                                                                                                                                                                                                                                                                                                                                                                                                                                       |
| Spacing Unit Schematic                                                                                                                                                                       | Exhibits A-1 and A-2                                                                                                                                                                                                                                                                                                                                                                                                                                                  |
| Gunbarrel/Lateral Trajectory Schematic                                                                                                                                                       | Exhibit B-4                                                                                                                                                                                                                                                                                                                                                                                                                                                           |
| Well Orientation (with rationale)                                                                                                                                                            | Exhibit B, ¶ 12(d)                                                                                                                                                                                                                                                                                                                                                                                                                                                    |
| Target Formation                                                                                                                                                                             | Exhibit B, ¶ 11; Exhibits B-3 and B-4                                                                                                                                                                                                                                                                                                                                                                                                                                 |
| HSU Cross Section                                                                                                                                                                            | Exhibit B-3                                                                                                                                                                                                                                                                                                                                                                                                                                                           |
| Depth Severance Discussion                                                                                                                                                                   | n/a                                                                                                                                                                                                                                                                                                                                                                                                                                                                   |
| Forms, Figures and Tables<br>released to Imaging: 10/4/2024 3:04:55 PM                                                                                                                       |                                                                                                                                                                                                                                                                                                                                                                                                                                                                       |