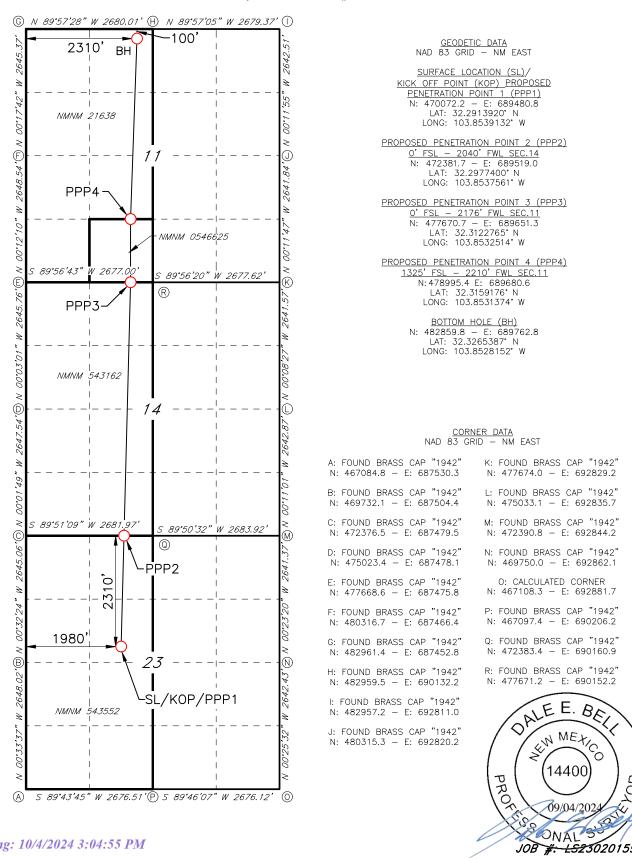

Ľ

GEODETIC DATA

NAD 83 GRID - NM EAST

SURFACE LOCATION (SL)/ KICK OFF POINT (KOP) PROPOSED

PENETRATION POINT 1 (PPP1)

N: 470072.0 - F: 689405.8 LAT: 32.2913924° N

LONG: 103.8541559° W PROPOSED PENETRATION POINT 2 (PPP2)