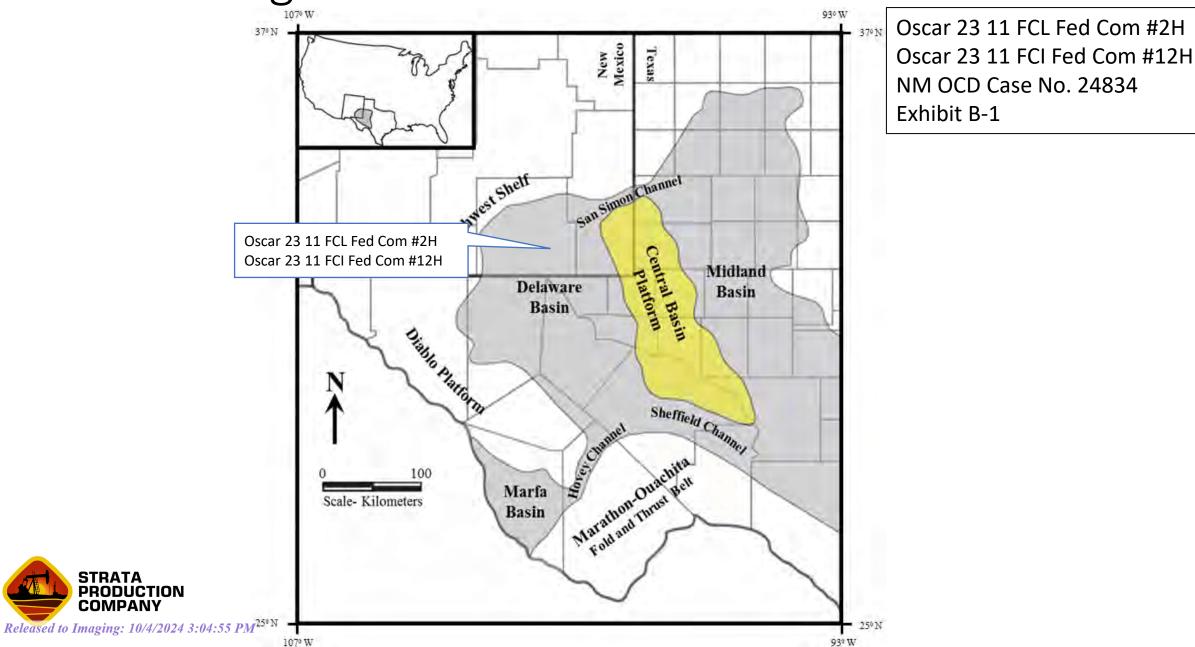

| Deceived by | OCD. | 10/1/2021 | 11:20:07 AM |
|-------------|------|-----------|-------------|
| Keceiven Dv | UUU  | 10/4/2024 |             |

| <u>Received by OCD: 10/4/2024 11:20:07 AM</u>           | Page 6 of 56                                       |
|---------------------------------------------------------|----------------------------------------------------|
| C-102                                                   | Exhibit A-1                                        |
| Tracts                                                  | Exhibit A-2                                        |
| Summary of Interests, Unit Recapitulation (Tracts)      | Exhibits A-2 and A-3                               |
| General Location Map (including basin)                  | Exhibit B-1                                        |
| Well Bore Location Map                                  | Exhibit A-2                                        |
| Structure Contour Map - Subsea Depth                    | Exhibit B-2(a)                                     |
| Cross Section Location Map (including wells)            | Exhibit B-2(b)                                     |
| Cross Section (including Landing Zone)                  | Exhibit B-3                                        |
| Additional Information                                  |                                                    |
| Special Provisions/Stipulations                         | None                                               |
| CERTIFICATION: I hereby certify that the information pr | ovided in this checklist is complete and accurate. |
| Printed Name (Attorney or Party Representative):        | Sharon T. Shaheen                                  |
| Signed Name (Attorney or Party Representative):         | /s/ Sharon T. Shaheen                              |
| Date:                                                   | 9/26/2024                                          |