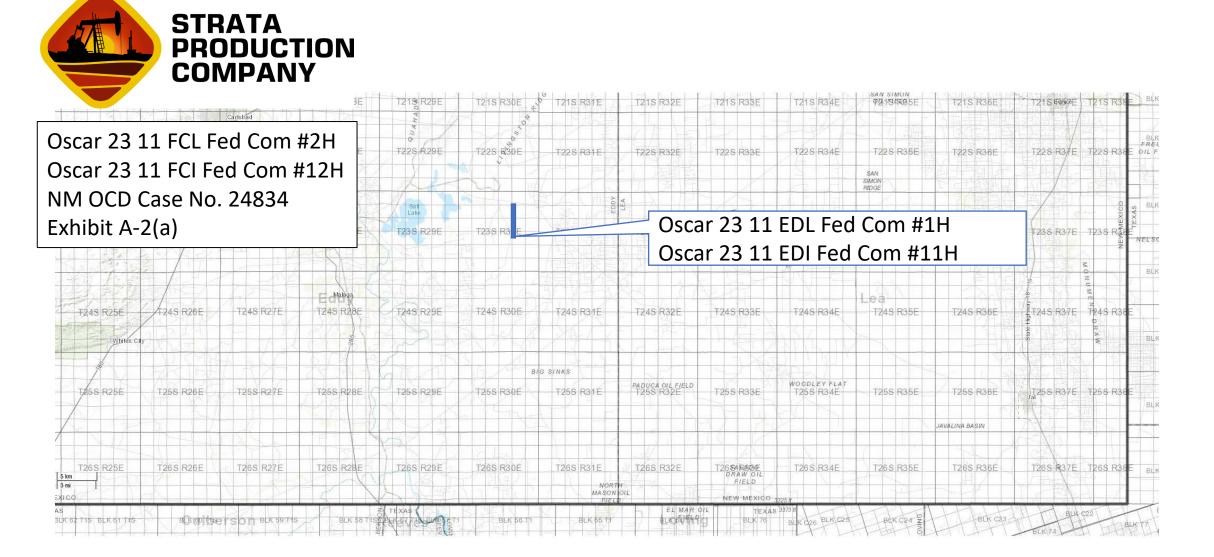

Attorneys for Strata Production Company

Application of Strata Production Co. for Compulsory Pooling, Eddy County, New Mexico. Applicant in the above-styled cause seeks an order from the Division pooling all uncommitted mineral interests in the Delaware formation (Forty Niner Ridge; Delaware [24750]) in a standard 400-acre, more or less, horizontal spacing and proration unit ("HSU") comprised of the E/2 NW/4 of Section 23 and the E/2 W/2 of Sections 14 and 11, Township 23 South, Range 30 East in Eddy County, New Mexico. Applicant proposes to drill the following 2.5-mile wells in the HSU: (1) Oscar 23 11 FCL Fed Com #2H well, to be horizontally drilled from an approximate surface hole location 2310' FNL and 1905' FWL of Section 23, T23S-R30E, to an approximate bottom hole location 100' FNL and 1650' FWL of Section 11, T23S-R30E; and (2) Oscar 23 11 FCI Fed Com #12H well, to be horizontally drilled from an approximate surface hole location 2310' FNL and 1980' FWL of Section 23, T23S-R30E, to an approximate bottom hole location 100' FNL and 2310' FWL of Section 11, T23S-R30E. The completed interval and first and last take points will meet the setback requirements set forth in the statewide rules for horizontal oil wells. Also to be considered will be the cost of drilling and completing the well and the allocation of the costs, the designation of Applicant as operator of the well, and a 200% charge for the risk involved in drilling and completing the well. The wells and lands are located approximately 14 miles East of Loving, New Mexico.