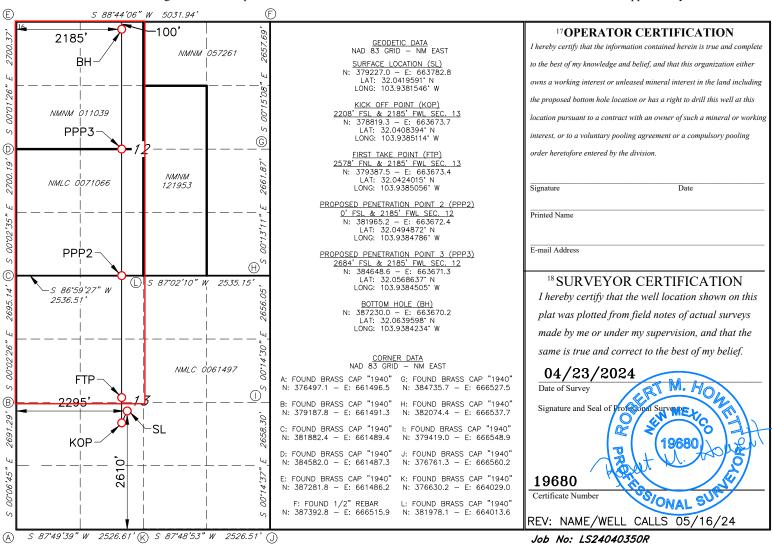

#### WELL LOCATION AND ACREAGE DEDICATION PLAT

| <sup>1</sup> API Number 30-015-55      |                              |                                         |  |  |  |
|----------------------------------------|------------------------------|-----------------------------------------|--|--|--|
| <sup>4</sup> Property Code             | Property Name 13/12 FED COM  | <sup>6</sup> Well Number<br><b>563H</b> |  |  |  |
| <sup>7</sup> OGRID NO.<br><b>14744</b> | Operator Name IE OIL COMPANY | <sup>9</sup> Elevation<br><b>2997'</b>  |  |  |  |

<sup>10</sup> Surface Location

| UL or lot no.      | Section                                           | Township     | Range         | Lot Idn | Feet from the | North/South line | Feet From the | East/West line | County |  |  |  |
|--------------------|---------------------------------------------------|--------------|---------------|---------|---------------|------------------|---------------|----------------|--------|--|--|--|
| K                  | 13                                                | 26S          | 29E           |         | 2610          | SOUTH            | 2255          | WEST           | EDDY   |  |  |  |
|                    | 11 Bottom Hole Location If Different From Surface |              |               |         |               |                  |               |                |        |  |  |  |
| UL or lot no.      | Section                                           | Township     | Range         | Lot Idn | Feet from the | North/South line | Feet from the | East/West line | County |  |  |  |
| C                  | 12                                                | 26S          | 29E           |         | 100           | NORTH            | 1590          | WEST           | EDDY   |  |  |  |
| 12 Dedicated Acres | s 13 Joint                                        | or Infill 14 | Consolidation | Code 1  | 5 Order No.   | •                |               |                | •      |  |  |  |
| 480                |                                                   |              |               |         |               |                  |               |                |        |  |  |  |