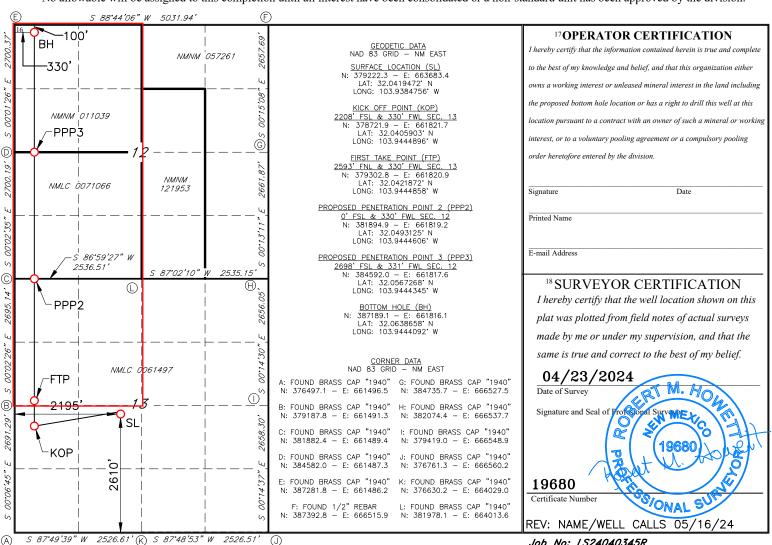

| <u>C-10</u>                                           | <u>02</u>                                                                |                                                                                                              | En                                                                               |                                                                              |                                            | ral Resources Depart                                                | l Resources Department                             |                                       |                     | Revised July 9, 2024 |  |  |
|-------------------------------------------------------|--------------------------------------------------------------------------|--------------------------------------------------------------------------------------------------------------|----------------------------------------------------------------------------------|------------------------------------------------------------------------------|--------------------------------------------|---------------------------------------------------------------------|----------------------------------------------------|---------------------------------------|---------------------|----------------------|--|--|
|                                                       | t Electronical                                                           |                                                                                                              |                                                                                  | OIL (                                                                        | CONSERVA                                   | TION DIVISION                                                       |                                                    |                                       | ☐ Initial S         | ubmittal             |  |  |
| Via OC                                                | D Permitting                                                             |                                                                                                              |                                                                                  |                                                                              |                                            |                                                                     |                                                    | Submittal                             | ☑ Amende            |                      |  |  |
|                                                       |                                                                          |                                                                                                              |                                                                                  |                                                                              |                                            |                                                                     |                                                    | Type:                                 | ☐ As Drill          |                      |  |  |
|                                                       |                                                                          |                                                                                                              | •                                                                                |                                                                              | WELL LOCA                                  | ATION INFORMATION                                                   | I                                                  |                                       | 1                   |                      |  |  |
|                                                       | umber<br>5-55254                                                         |                                                                                                              | Pool Code<br>13354                                                               |                                                                              |                                            | Pool Name<br>CORRAL CANYON                                          | Pool Name<br>CORRAL CANYON SOUTH (BONE SPRING) OIL |                                       |                     |                      |  |  |
| Proper<br>33429                                       | rty Code<br>99                                                           |                                                                                                              | Property Na                                                                      |                                                                              | ОСОМ                                       |                                                                     |                                                    |                                       | Well Numb           | oer                  |  |  |
| OGRII<br>14744                                        |                                                                          |                                                                                                              | Operator N<br>MEWBOL                                                             |                                                                              | COMPANY                                    |                                                                     |                                                    |                                       | Ground Lev<br>2997' | vel Elevation        |  |  |
| Surfac                                                | e Owner: 🗆                                                               | State ☐ Fee ☐                                                                                                | l Tribal 🗆 Fed                                                                   | leral                                                                        |                                            | Mineral Owner:                                                      | ☐ State ☐ Fee                                      | □ Tribal □                            | Federal             |                      |  |  |
|                                                       |                                                                          |                                                                                                              |                                                                                  |                                                                              | Sur                                        | rface Location                                                      |                                                    |                                       |                     |                      |  |  |
| UL                                                    | Section                                                                  | Township                                                                                                     | Range                                                                            | Lot                                                                          | Ft. from N/S                               | Ft. from E/W                                                        | Latitude                                           | I                                     | ongitude            | County               |  |  |
| K                                                     | 13                                                                       | 26S                                                                                                          | 29E                                                                              |                                                                              | 2910 FSL                                   | 2255 FWL                                                            | 32.041955                                          | 3 10                                  | 03.9382819          | EDDY                 |  |  |
|                                                       | 1.5                                                                      | 1-4-                                                                                                         | 1-3-                                                                             |                                                                              | 1                                          | m Hole Location                                                     |                                                    | ļ.                                    |                     |                      |  |  |
| UL                                                    | Section                                                                  | Township                                                                                                     | Range                                                                            | Lot                                                                          | Ft. from N/S                               | Ft. from E/W                                                        | Latitude                                           | I                                     | ongitude            | County               |  |  |
| С                                                     | 12                                                                       | 26S                                                                                                          | 29E                                                                              |                                                                              | 100 FNL                                    | 1590 FWL                                                            | 32.063929                                          | 7 10                                  | 03.9403434          | EDDY                 |  |  |
|                                                       |                                                                          | 1                                                                                                            |                                                                                  | ı                                                                            |                                            |                                                                     | ı                                                  |                                       |                     |                      |  |  |
|                                                       | ated Acres 480                                                           | Infill or Defi                                                                                               | ning Well                                                                        | Defining                                                                     | Well API                                   | Overlapping Spacin                                                  | ng Unit (Y/N)                                      | Consolidat                            | ion Code            |                      |  |  |
| Order                                                 | Numbers.                                                                 | ı                                                                                                            |                                                                                  | I                                                                            |                                            | Well setbacks are u                                                 | nder Common (                                      | Ownership: [                          | □Yes □No            |                      |  |  |
|                                                       |                                                                          |                                                                                                              |                                                                                  |                                                                              | Kick                                       | Off Point (KOP)                                                     |                                                    |                                       |                     |                      |  |  |
| UL                                                    | Section                                                                  | Township                                                                                                     | Range                                                                            | Lot                                                                          | Ft. from N/S                               | Ft. from E/W                                                        | Latitude                                           | I                                     | ongitude            | County               |  |  |
| K                                                     | 13                                                                       | 26S                                                                                                          | 29E                                                                              |                                                                              | 2208 FSL                                   | 1590 FWL                                                            | 32.040759                                          |                                       | 03.9404290          | EDDY                 |  |  |
| <u> </u>                                              | 1.0                                                                      | 1200                                                                                                         | 1202                                                                             |                                                                              | 1                                          | Fake Point (FTP)                                                    |                                                    |                                       |                     |                      |  |  |
| UL                                                    | Section                                                                  | Township                                                                                                     | Range                                                                            | Lot                                                                          | Ft. from N/S                               | Ft. from E/W                                                        | Latitude                                           | I                                     | ongitude            | County               |  |  |
| F                                                     | 13                                                                       | 26S                                                                                                          | 29E                                                                              |                                                                              | 25I € FNL                                  | 1590 FWL                                                            | 32.042332                                          | 32.0423328                            |                     | EDDY                 |  |  |
|                                                       |                                                                          | 1                                                                                                            |                                                                                  |                                                                              | Last 7                                     | Γake Point (LTP)                                                    |                                                    | · · · · · · · · · · · · · · · · · · · |                     |                      |  |  |
| UL                                                    | Section                                                                  | Township                                                                                                     | Range                                                                            | Lot                                                                          | Ft. from N/S                               | Ft. from E/W                                                        | Latitude                                           |                                       | ongitude            | County               |  |  |
| С                                                     | 12                                                                       | 26S                                                                                                          | 29E                                                                              |                                                                              | 100 FNL                                    | 1590 FWL                                                            | 32.063929                                          | 7 10                                  | 03.9403434          | EDDY                 |  |  |
| Unitiz                                                | ed Area or Aı                                                            | rea of Uniform                                                                                               | Interest                                                                         | Spacing                                                                      | Unit Type 🗹 Hoi                            | rizontal   Vertical                                                 | Grou                                               | nd Floor Ele                          | vation:             |                      |  |  |
|                                                       |                                                                          |                                                                                                              |                                                                                  |                                                                              |                                            |                                                                     |                                                    |                                       |                     |                      |  |  |
| OPER                                                  | ATOR CERT                                                                | TIFICATIONS                                                                                                  |                                                                                  |                                                                              |                                            | SURVEYOR CERTIF                                                     | FICATIONS                                          |                                       |                     |                      |  |  |
| my kno<br>organiz<br>includin<br>location<br>interest | wledge and bel<br>cation either ow<br>ng the proposed<br>n pursuant to a | ief, and, if the wel<br>ons a working inte<br>d bottom hole local<br>contract with an o<br>ary pooling agree | ll is a vertical or<br>rest or unleased<br>ation or has a rig<br>owner of a work | directional water directional was mineral interest to drill thing interest o | rest in the land                           | I hereby certify that the<br>surveys made by me or u-<br>my belief. |                                                    |                                       |                     |                      |  |  |
| in each                                               | t of at least one<br>tract (in the ta                                    | rget pool or formed<br>d or obtained a co                                                                    | of a working inte<br>ation) in which a                                           | rest or unleasiny part of the<br>g order from                                | sed mineral interest<br>e well's completed |                                                                     |                                                    |                                       |                     |                      |  |  |
| Signatu                                               |                                                                          | nucy                                                                                                         | Date                                                                             | <u> </u>                                                                     |                                            | Signature and Seal of Profe                                         | essional Surveyor                                  |                                       |                     |                      |  |  |
| Con                                                   | ner Whit                                                                 | lev                                                                                                          |                                                                                  |                                                                              |                                            |                                                                     | -                                                  |                                       |                     |                      |  |  |
| Printed                                               |                                                                          | <u>J</u>                                                                                                     |                                                                                  |                                                                              |                                            | Certificate Number                                                  | Date of Surve                                      | ey .                                  |                     |                      |  |  |
| CWh                                                   | itlev@m                                                                  | newbourn                                                                                                     | e com                                                                            |                                                                              |                                            |                                                                     |                                                    | =                                     |                     |                      |  |  |
| Email A                                               |                                                                          | -SVV DOUITI                                                                                                  | 0.00111                                                                          |                                                                              |                                            | -                                                                   |                                                    |                                       |                     |                      |  |  |

#### WELL LOCATION AND ACREAGE DEDICATION PLAT

| <sup>1</sup> API Number 30-015-55      |                              |                                         |  |  |  |
|----------------------------------------|------------------------------|-----------------------------------------|--|--|--|
| <sup>4</sup> Property Code             | Property Name 13/12 FED COM  | <sup>6</sup> Well Number<br><b>563H</b> |  |  |  |
| <sup>7</sup> OGRID NO.<br><b>14744</b> | Operator Name IE OIL COMPANY | <sup>9</sup> Elevation<br><b>2997'</b>  |  |  |  |

<sup>10</sup> Surface Location

| UL or lot no.      | Section                                           | Township     | Range         | Lot Idn | Feet from the | North/South line | Feet From the | East/West line | County |  |  |  |
|--------------------|---------------------------------------------------|--------------|---------------|---------|---------------|------------------|---------------|----------------|--------|--|--|--|
| K                  | 13                                                | 26S          | 29E           |         | 2610          | SOUTH            | 2255          | WEST           | EDDY   |  |  |  |
|                    | 11 Bottom Hole Location If Different From Surface |              |               |         |               |                  |               |                |        |  |  |  |
| UL or lot no.      | Section                                           | Township     | Range         | Lot Idn | Feet from the | North/South line | Feet from the | East/West line | County |  |  |  |
| C                  | 12                                                | 26S          | 29E           |         | 100           | NORTH            | 1590          | WEST           | EDDY   |  |  |  |
| 12 Dedicated Acres | s 13 Joint                                        | or Infill 14 | Consolidation | Code 1  | 5 Order No.   | •                |               |                | •      |  |  |  |
| 480                |                                                   |              |               |         |               |                  |               |                |        |  |  |  |