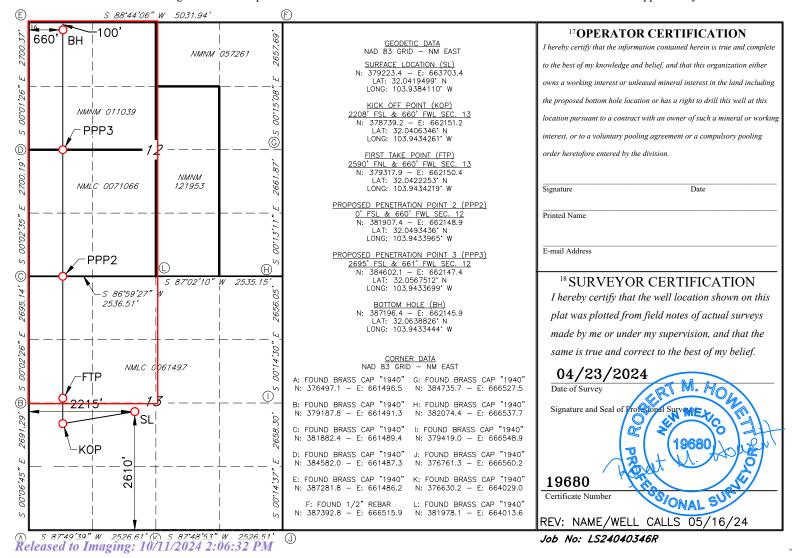

| <u>C-10</u>                                           | <u>02</u>                                                                |                                                                                                              | En                                                                               |                                                                              |                                            | ral Resources Depart                                                | l Resources Department                             |                                       |                     | Revised July 9, 2024 |  |  |
|-------------------------------------------------------|--------------------------------------------------------------------------|--------------------------------------------------------------------------------------------------------------|----------------------------------------------------------------------------------|------------------------------------------------------------------------------|--------------------------------------------|---------------------------------------------------------------------|----------------------------------------------------|---------------------------------------|---------------------|----------------------|--|--|
|                                                       | t Electronical                                                           |                                                                                                              |                                                                                  | OIL (                                                                        | CONSERVA                                   | TION DIVISION                                                       |                                                    |                                       | ☐ Initial S         | ubmittal             |  |  |
| Via OC                                                | D Permitting                                                             |                                                                                                              |                                                                                  |                                                                              |                                            |                                                                     |                                                    | Submittal                             | ☑ Amende            |                      |  |  |
|                                                       |                                                                          |                                                                                                              |                                                                                  |                                                                              |                                            |                                                                     |                                                    | Type:                                 | ☐ As Drill          |                      |  |  |
|                                                       |                                                                          |                                                                                                              | •                                                                                |                                                                              | WELL LOCA                                  | ATION INFORMATION                                                   | I                                                  |                                       | 1                   |                      |  |  |
|                                                       | umber<br>5-55254                                                         |                                                                                                              | Pool Code<br>13354                                                               |                                                                              |                                            | Pool Name<br>CORRAL CANYON                                          | Pool Name<br>CORRAL CANYON SOUTH (BONE SPRING) OIL |                                       |                     |                      |  |  |
| Proper<br>33429                                       | rty Code<br>99                                                           |                                                                                                              | Property Na                                                                      |                                                                              | ОСОМ                                       |                                                                     |                                                    |                                       | Well Numb           | oer                  |  |  |
| OGRII<br>14744                                        |                                                                          |                                                                                                              | Operator N<br>MEWBOL                                                             |                                                                              | COMPANY                                    |                                                                     |                                                    |                                       | Ground Lev<br>2997' | vel Elevation        |  |  |
| Surfac                                                | e Owner: 🗆                                                               | State ☐ Fee ☐                                                                                                | l Tribal 🗆 Fed                                                                   | leral                                                                        |                                            | Mineral Owner:                                                      | ☐ State ☐ Fee                                      | □ Tribal □                            | Federal             |                      |  |  |
|                                                       |                                                                          |                                                                                                              |                                                                                  |                                                                              | Sur                                        | rface Location                                                      |                                                    |                                       |                     |                      |  |  |
| UL                                                    | Section                                                                  | Township                                                                                                     | Range                                                                            | Lot                                                                          | Ft. from N/S                               | Ft. from E/W                                                        | Latitude                                           | I                                     | ongitude            | County               |  |  |
| K                                                     | 13                                                                       | 26S                                                                                                          | 29E                                                                              |                                                                              | 2910 FSL                                   | 2255 FWL                                                            | 32.041955                                          | 3 10                                  | 03.9382819          | EDDY                 |  |  |
|                                                       | 1.5                                                                      | 1-4-                                                                                                         | 1-3-                                                                             |                                                                              | 1                                          | m Hole Location                                                     |                                                    | ļ.                                    |                     |                      |  |  |
| UL                                                    | Section                                                                  | Township                                                                                                     | Range                                                                            | Lot                                                                          | Ft. from N/S                               | Ft. from E/W                                                        | Latitude                                           | I                                     | ongitude            | County               |  |  |
| С                                                     | 12                                                                       | 26S                                                                                                          | 29E                                                                              |                                                                              | 100 FNL                                    | 1590 FWL                                                            | 32.063929                                          | 7 10                                  | 03.9403434          | EDDY                 |  |  |
|                                                       |                                                                          | 1                                                                                                            |                                                                                  | ı                                                                            |                                            |                                                                     | ı                                                  |                                       |                     |                      |  |  |
|                                                       | ated Acres 480                                                           | Infill or Defi                                                                                               | ning Well                                                                        | Defining                                                                     | Well API                                   | Overlapping Spacin                                                  | ng Unit (Y/N)                                      | Consolidat                            | ion Code            |                      |  |  |
| Order                                                 | Numbers.                                                                 | ı                                                                                                            |                                                                                  | I                                                                            |                                            | Well setbacks are u                                                 | nder Common (                                      | Ownership: [                          | □Yes □No            |                      |  |  |
|                                                       |                                                                          |                                                                                                              |                                                                                  |                                                                              | Kick                                       | Off Point (KOP)                                                     |                                                    |                                       |                     |                      |  |  |
| UL                                                    | Section                                                                  | Township                                                                                                     | Range                                                                            | Lot                                                                          | Ft. from N/S                               | Ft. from E/W                                                        | Latitude                                           | I                                     | ongitude            | County               |  |  |
| K                                                     | 13                                                                       | 26S                                                                                                          | 29E                                                                              |                                                                              | 2208 FSL                                   | 1590 FWL                                                            | 32.040759                                          |                                       | 03.9404290          | EDDY                 |  |  |
| <u> </u>                                              | 1.0                                                                      | 1200                                                                                                         | 1202                                                                             |                                                                              | 1                                          | Fake Point (FTP)                                                    |                                                    |                                       |                     |                      |  |  |
| UL                                                    | Section                                                                  | Township                                                                                                     | Range                                                                            | Lot                                                                          | Ft. from N/S                               | Ft. from E/W                                                        | Latitude                                           | I                                     | ongitude            | County               |  |  |
| F                                                     | 13                                                                       | 26S                                                                                                          | 29E                                                                              |                                                                              | 25I € FNL                                  | 1590 FWL                                                            | 32.042332                                          | 32.0423328                            |                     | EDDY                 |  |  |
|                                                       |                                                                          | 1                                                                                                            |                                                                                  |                                                                              | Last 7                                     | Γake Point (LTP)                                                    |                                                    | · · · · · · · · · · · · · · · · · · · |                     |                      |  |  |
| UL                                                    | Section                                                                  | Township                                                                                                     | Range                                                                            | Lot                                                                          | Ft. from N/S                               | Ft. from E/W                                                        | Latitude                                           |                                       | ongitude            | County               |  |  |
| С                                                     | 12                                                                       | 26S                                                                                                          | 29E                                                                              |                                                                              | 100 FNL                                    | 1590 FWL                                                            | 32.063929                                          | 7 10                                  | 03.9403434          | EDDY                 |  |  |
| Unitiz                                                | ed Area or Aı                                                            | rea of Uniform                                                                                               | Interest                                                                         | Spacing                                                                      | Unit Type 🗹 Hoi                            | rizontal   Vertical                                                 | Grou                                               | nd Floor Ele                          | vation:             |                      |  |  |
|                                                       |                                                                          |                                                                                                              |                                                                                  |                                                                              |                                            |                                                                     |                                                    |                                       |                     |                      |  |  |
| OPER                                                  | ATOR CERT                                                                | TIFICATIONS                                                                                                  |                                                                                  |                                                                              |                                            | SURVEYOR CERTIF                                                     | FICATIONS                                          |                                       |                     |                      |  |  |
| my kno<br>organiz<br>includin<br>location<br>interest | wledge and bel<br>cation either ow<br>ng the proposed<br>n pursuant to a | ief, and, if the wel<br>ons a working inte<br>d bottom hole local<br>contract with an o<br>ary pooling agree | ll is a vertical or<br>rest or unleased<br>ation or has a rig<br>owner of a work | directional water directional was mineral interest to drill thing interest o | rest in the land                           | I hereby certify that the<br>surveys made by me or u-<br>my belief. |                                                    |                                       |                     |                      |  |  |
| in each                                               | t of at least one<br>tract (in the ta                                    | rget pool or formed<br>d or obtained a co                                                                    | of a working inte<br>ation) in which a                                           | rest or unleasiny part of the<br>g order from                                | sed mineral interest<br>e well's completed |                                                                     |                                                    |                                       |                     |                      |  |  |
| Signatu                                               |                                                                          | nucy                                                                                                         | Date                                                                             | <u> </u>                                                                     |                                            | Signature and Seal of Profe                                         | essional Surveyor                                  |                                       |                     |                      |  |  |
| Con                                                   | ner Whit                                                                 | lev                                                                                                          |                                                                                  |                                                                              |                                            |                                                                     | -                                                  |                                       |                     |                      |  |  |
| Printed                                               |                                                                          | <u>J</u>                                                                                                     |                                                                                  |                                                                              |                                            | Certificate Number                                                  | Date of Surve                                      | ey .                                  |                     |                      |  |  |
| CWh                                                   | itlev@m                                                                  | newbourn                                                                                                     | e com                                                                            |                                                                              |                                            |                                                                     |                                                    | =                                     |                     |                      |  |  |
| Email A                                               |                                                                          | -SVV DOUITI                                                                                                  | 0.00111                                                                          |                                                                              |                                            | -                                                                   |                                                    |                                       |                     |                      |  |  |