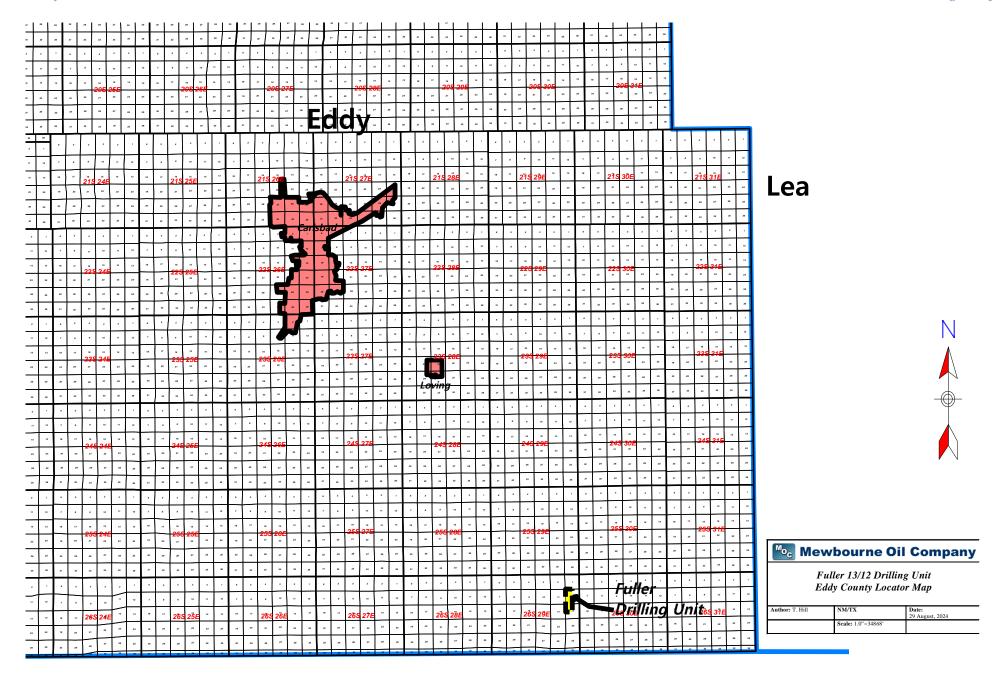

Application of Mewbourne Oil Company for Compulsory Pooling and Approval of Non-Standard Spacing Unit, Eddy County, New Mexico. Applicant applies for an order pooling all uncommitted interests in the Bone Spring formation underlying a underlying a 480-acre, more or less, non-standard horizonal spacing unit comprised of the W/2 of Section 12 and the NW/4 of Section 13, Township 26 South, Range 29 East, Eddy County, New Mexico ("Unit"). The Unit will be dedicated to the following wells ("Wells"): Fuller 13/12 Fed Com #571H and Fuller 13/12 Fed Com #522H wells, to be drilled from surface hole locations in the NE/4 SW/4 (Unit K) of Section 13, to bottom hole locations in the NW/4 NW/4 (Unit D) of Section 12; and Fuller 13/12 Fed Com #523H, Fuller 13/12 Fed Com #574H, and Fuller 13/12 Fed Com #563H wells, to be drilled from surface hole locations in the NE/4 SW/4 (Unit K) of Section 13, to bottom hole locations in the NE/4 NW/4 (Unit C) of Section 12. Applicant requests approval of a non-standard horizontal spacing unit. Also to be considered will be the cost of drilling and completing the Wells and the allocation of the costs, the designation of Applicant as the operator of the Wells, and a 200% charge for the risk involved in drilling and completing the Wells. The Wells are located approximately 14.5 miles southeast of Malaga, New Mexico.

#### **APPLICATION**

Pursuant to NMSA § 70-2-17, Mewbourne Oil Company, (OGRID No. 14744) ("Applicant") applies for an order pooling all uncommitted interests in the Bone Spring formation underlying a 480-acre, more or less, non-standard horizonal spacing unit comprised of the W/2 of Section 12 and the NW/4 of Section 13, Township 26 South, Range 29 East, Eddy County, New Mexico ("Unit"). In support of its application, Mewbourne states the following: