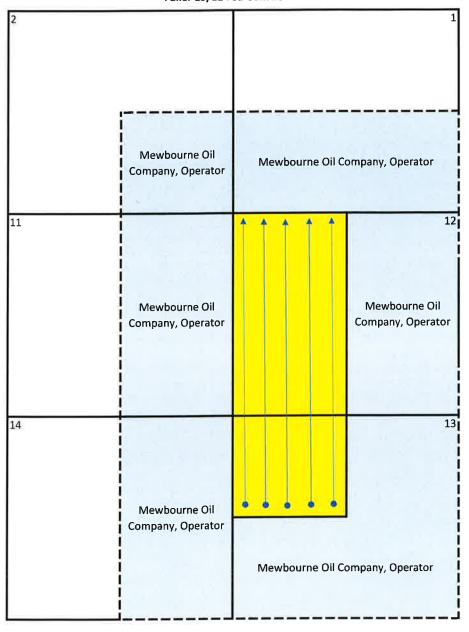

### SELF-AFFIRMED STATEMENT OF MITCH ROBB

- 1. I am a Landman with Mewbourne Oil Company ("Mewbourne"). I am over 18 years of age, have personal knowledge of the matters addressed herein, and am competent to provide this Self-Affirmed Statement. I have previously testified before the New Mexico Oil Conservation Division ("Division") and my credentials as an expert in petroleum land matters were accepted and made a matter of record.
- 2. I am familiar with the land matters involved in the above-referenced case. Copies of Mewbourne's Application and proposed hearing notice are attached as **Exhibit A-1**.
- 3. None of the parties proposed to be pooled in this case indicated opposition to this matter proceeding by affidavit, therefore I do not expect any opposition at hearing.
- 4. Mewbourne applies for an order pooling all uncommitted interests within the Bone Spring formation underlying a 480-acre, more or less, non-standard horizonal spacing unit comprised of the W/2 of Section 12 and the NW/4 of Section 13, Township 26 South, Range 29 East, Eddy County, New Mexico ("Unit").
- 5. The Unit will be dedicated to the following wells, which will be completed in the Corral Canyon, Bone Spring, South Pool (Code 13354):

Mewbourne Oil Company Case No. 24795 Exhibit A

- Fuller 13/12 Fed Com #571H and Fuller 13/12 Fed Com #522H wells, to be drilled from surface hole locations in the NE/4 SW/4 (Unit K) of Section 13 to bottom hole locations in the NW/4 NW/4 (Unit D) of Section 12; and
- Fuller 13/12 Fed Com #523H, Fuller 13/12 Fed Com #574H, and Fuller 13/12 Fed Com #563H wells, to be drilled from surface hole locations in the NE/4 SW/4 (Unit K) of Section 13 to bottom hole locations in the NE/4 NW/4 (Unit C) of Section 12.
- 6. The completed intervals of the Wells will be orthodox.
- 7. **Exhibit A-2** contains the C-102s for the Wells.
- 8. **Exhibit A-3** contains a plat that identifies ownership by tract in the Unit. This exhibit also includes any applicable lease numbers, a unit recapitulation, and the interests Mewbourne seeks to pool highlighted in yellow. Mewbourne believes it located valid addresses for the parties it seeks to pool.
- 9. **Exhibit A-4** is a map that depicts the non-standard spacing unit in relation to the outline of a standard spacing unit. The map also identifies the interest owners in the tracts surrounding the proposed Unit, who were provided notice of Mewbourne's application.
- 10. Mewbourne's request for approval of a non-standard spacing unit will allow it to consolidate surface facilities and will consequently prevent surface, environmental, and economic waste.
  - a. Mewbourne is the operator of the wells in Sections 1, 2, 11, 12, 14, 13-T26S-R29E, Eddy County, NM.
  - b. The non-standard unit will allow Mewbourne to minimize surface use.

#### **APPLICATION**

Pursuant to NMSA § 70-2-17, Mewbourne Oil Company, (OGRID No. 14744) ("Applicant") applies for an order pooling all uncommitted interests in the Bone Spring formation underlying a 480-acre, more or less, non-standard horizonal spacing unit comprised of the W/2 of Section 12 and the NW/4 of Section 13, Township 26 South, Range 29 East, Eddy County, New Mexico ("Unit"). In support of its application, Mewbourne states the following:

- 1. Applicant is a working interest owner in the Unit and has the right to drill wells thereon.
  - 2. The Unit will be dedicated to the following wells ("Wells"):
    - a. Fuller 13/12 Fed Com #571H and Fuller 13/12 Fed Com #522H wells, to be drilled from surface hole locations in the NE/4 SW/4 (Unit K) of Section 13 to bottom hole locations in the NW/4 NW/4 (Unit D) of Section 12; and
    - b. Fuller 13/12 Fed Com #523H, Fuller 13/12 Fed Com #574H, and Fuller 13/12 Fed Com #563H wells, to be drilled from surface hole locations in the NE/4 SW/4 (Unit K) of Section 13 to bottom hole locations in the NE/4 NW/4 (Unit C) of Section 12.
  - 3. The completed intervals of the Wells will be orthodox.

Application of Mewbourne Oil Company for Compulsory Pooling and Approval of Non-Standard Spacing Unit, Eddy County, New Mexico. Applicant applies for an order pooling all uncommitted interests in the Bone Spring formation underlying a underlying a 480-acre, more or less, non-standard horizonal spacing unit comprised of the W/2 of Section 12 and the NW/4 of Section 13, Township 26 South, Range 29 East, Eddy County, New Mexico ("Unit"). The Unit will be dedicated to the following wells ("Wells"): Fuller 13/12 Fed Com #571H and Fuller 13/12 Fed Com #522H wells, to be drilled from surface hole locations in the NE/4 SW/4 (Unit K) of Section 13, to bottom hole locations in the NW/4 NW/4 (Unit D) of Section 12; and Fuller 13/12 Fed Com #523H, Fuller 13/12 Fed Com #574H, and Fuller 13/12 Fed Com #563H wells, to be drilled from surface hole locations in the NE/4 SW/4 (Unit K) of Section 13, to bottom hole locations in the NE/4 NW/4 (Unit C) of Section 12. Applicant requests approval of a non-standard horizontal spacing unit. Also to be considered will be the cost of drilling and completing the Wells and the allocation of the costs, the designation of Applicant as the operator of the Wells, and a 200% charge for the risk involved in drilling and completing the Wells. The Wells are located approximately 14.5 miles southeast of Malaga, New Mexico.