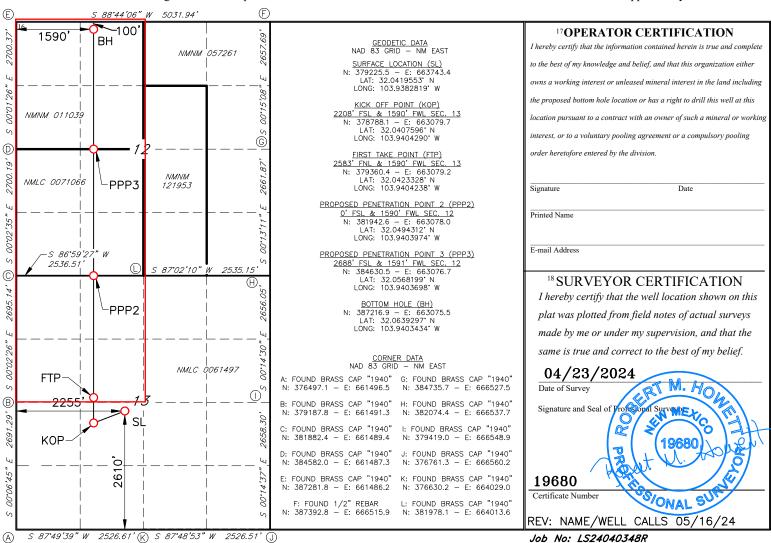

#### WELL LOCATION AND ACREAGE DEDICATION PLAT

| <sup>1</sup> API Number 30-015-55      |                              |                                         |  |  |  |
|----------------------------------------|------------------------------|-----------------------------------------|--|--|--|
| <sup>4</sup> Property Code             | Property Name 13/12 FED COM  | <sup>6</sup> Well Number<br><b>563H</b> |  |  |  |
| <sup>7</sup> OGRID NO.<br><b>14744</b> | Operator Name IE OIL COMPANY | <sup>9</sup> Elevation<br><b>2997'</b>  |  |  |  |

<sup>10</sup> Surface Location

| UL or lot no.      | Section                                           | Township     | Range         | Lot Idn | Feet from the | North/South line | Feet From the | East/West line | County |  |  |  |
|--------------------|---------------------------------------------------|--------------|---------------|---------|---------------|------------------|---------------|----------------|--------|--|--|--|
| K                  | 13                                                | 26S          | 29E           |         | 2610          | SOUTH            | 2255          | WEST           | EDDY   |  |  |  |
|                    | 11 Bottom Hole Location If Different From Surface |              |               |         |               |                  |               |                |        |  |  |  |
| UL or lot no.      | Section                                           | Township     | Range         | Lot Idn | Feet from the | North/South line | Feet from the | East/West line | County |  |  |  |
| C                  | 12                                                | 26S          | 29E           |         | 100           | NORTH            | 1590          | WEST           | EDDY   |  |  |  |
| 12 Dedicated Acres | s 13 Joint                                        | or Infill 14 | Consolidation | Code 1  | 5 Order No.   | •                |               |                | •      |  |  |  |
| 480                |                                                   |              |               |         |               |                  |               |                |        |  |  |  |