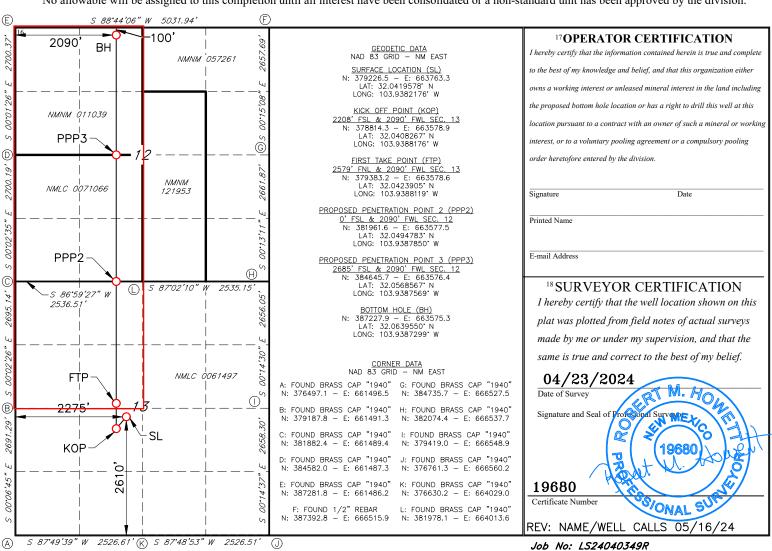

Note: No allowable will be assigned to this completion until all interests have been consolidated or a non-standard unit has been approved by the division.

Mewbourne Oil Company

#### WELL LOCATION AND ACREAGE DEDICATION PLAT

| <sup>1</sup> API Number 30-015-55      |                              |                                         |  |  |  |
|----------------------------------------|------------------------------|-----------------------------------------|--|--|--|
| <sup>4</sup> Property Code             | Property Name 13/12 FED COM  | <sup>6</sup> Well Number<br><b>563H</b> |  |  |  |
| <sup>7</sup> OGRID NO.<br><b>14744</b> | Operator Name IE OIL COMPANY | <sup>9</sup> Elevation<br><b>2997'</b>  |  |  |  |

<sup>10</sup> Surface Location

| UL or lot no.      | Section                                           | Township     | Range         | Lot Idn | Feet from the | North/South line | Feet From the | East/West line | County |  |  |  |
|--------------------|---------------------------------------------------|--------------|---------------|---------|---------------|------------------|---------------|----------------|--------|--|--|--|
| K                  | 13                                                | 26S          | 29E           |         | 2610          | SOUTH            | 2255          | WEST           | EDDY   |  |  |  |
|                    | 11 Bottom Hole Location If Different From Surface |              |               |         |               |                  |               |                |        |  |  |  |
| UL or lot no.      | Section                                           | Township     | Range         | Lot Idn | Feet from the | North/South line | Feet from the | East/West line | County |  |  |  |
| C                  | 12                                                | 26S          | 29E           |         | 100           | NORTH            | 1590          | WEST           | EDDY   |  |  |  |
| 12 Dedicated Acres | s 13 Joint                                        | or Infill 14 | Consolidation | Code 1  | 5 Order No.   | •                |               |                | •      |  |  |  |
| 480                |                                                   |              |               |         |               |                  |               |                |        |  |  |  |