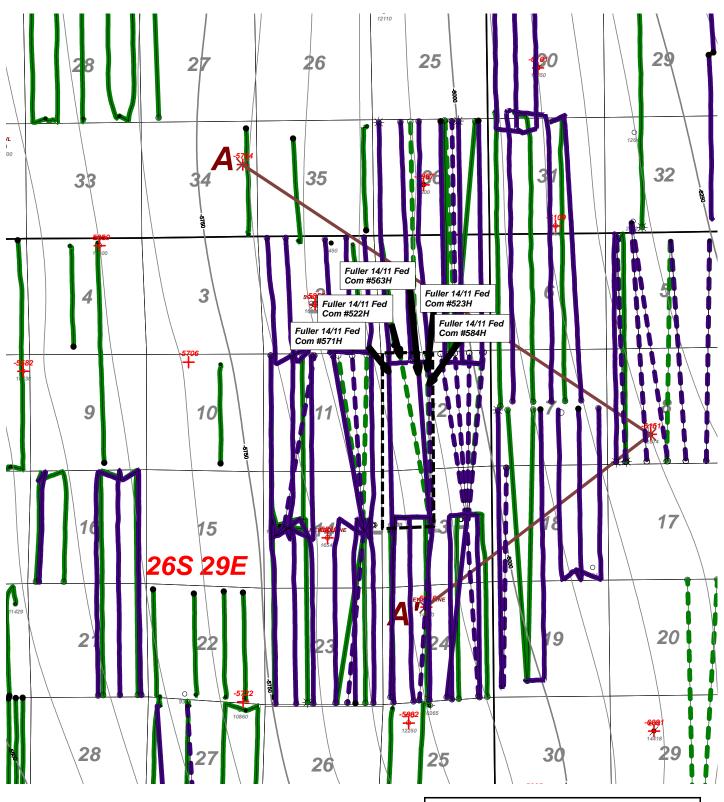

- 1. Applicant is a working interest owner in the Unit and has the right to drill wells thereon.
  - 2. The Unit will be dedicated to the following wells ("Wells"):
    - a. Fuller 13/12 Fed Com #571H and Fuller 13/12 Fed Com #522H wells, to be drilled from surface hole locations in the NE/4 SW/4 (Unit K) of Section 13 to bottom hole locations in the NW/4 NW/4 (Unit D) of Section 12; and
    - b. Fuller 13/12 Fed Com #523H, Fuller 13/12 Fed Com #574H, and Fuller 13/12 Fed Com #563H wells, to be drilled from surface hole locations in the NE/4 SW/4 (Unit K) of Section 13 to bottom hole locations in the NE/4 NW/4 (Unit C) of Section 12.
  - 3. The completed intervals of the Wells will be orthodox.

Mewbourne Oil Company Case No. 24795 Exhibit A

- Fuller 13/12 Fed Com #571H and Fuller 13/12 Fed Com #522H wells, to be drilled from surface hole locations in the NE/4 SW/4 (Unit K) of Section 13 to bottom hole locations in the NW/4 NW/4 (Unit D) of Section 12; and
- Fuller 13/12 Fed Com #523H, Fuller 13/12 Fed Com #574H, and Fuller 13/12 Fed Com #563H wells, to be drilled from surface hole locations in the NE/4 SW/4 (Unit K) of Section 13 to bottom hole locations in the NE/4 NW/4 (Unit C) of Section 12.
- 6. The completed intervals of the Wells will be orthodox.
- 7. **Exhibit A-2** contains the C-102s for the Wells.
- 8. **Exhibit A-3** contains a plat that identifies ownership by tract in the Unit. This exhibit also includes any applicable lease numbers, a unit recapitulation, and the interests Mewbourne seeks to pool highlighted in yellow. Mewbourne believes it located valid addresses for the parties it seeks to pool.
- 9. **Exhibit A-4** is a map that depicts the non-standard spacing unit in relation to the outline of a standard spacing unit. The map also identifies the interest owners in the tracts surrounding the proposed Unit, who were provided notice of Mewbourne's application.
- 10. Mewbourne's request for approval of a non-standard spacing unit will allow it to consolidate surface facilities and will consequently prevent surface, environmental, and economic waste.
  - a. Mewbourne is the operator of the wells in Sections 1, 2, 11, 12, 14, 13-T26S-R29E, Eddy County, NM.
  - b. The non-standard unit will allow Mewbourne to minimize surface use.